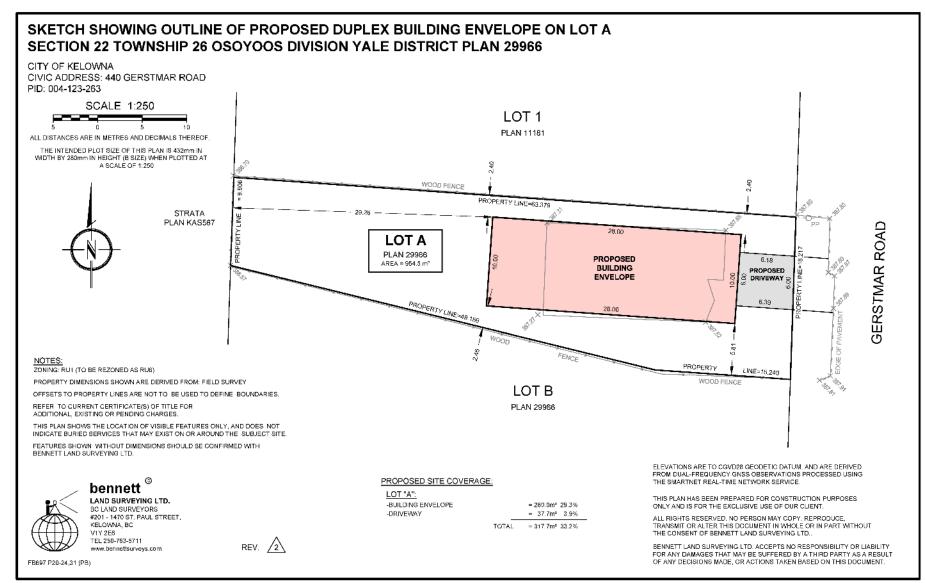

## Conceptual Site Plan

# Project details

- ➤ The proposed rezoning from RU1 to RU6 will facilitate the development a duplex on the subject property.
- ▶ The subject property is 954.5 m² in size.
- The proposed duplex would be required to meet all the Zoning Bylaw Development Regulations.