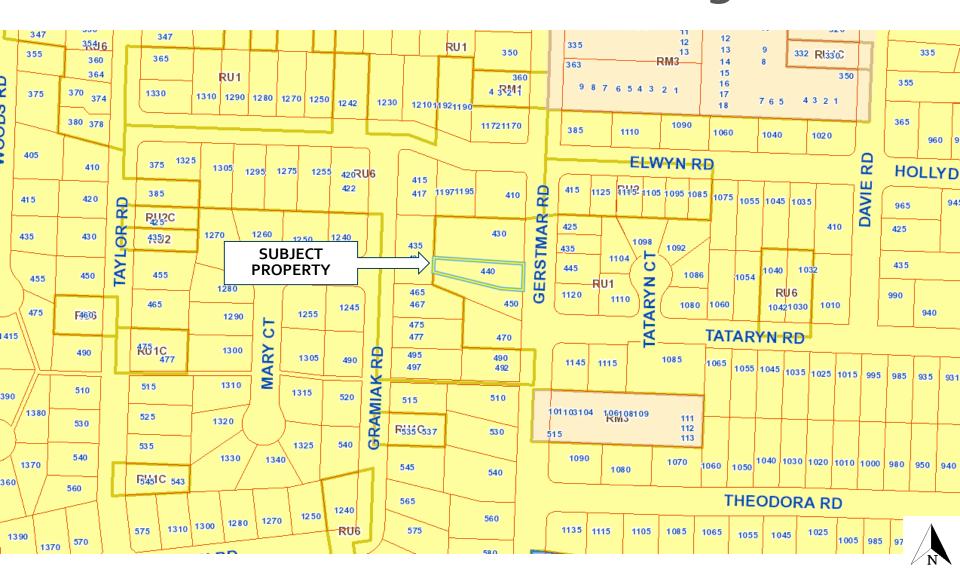

# Z21-0063 440 Gerstmar Road

**Rezoning Application** 





#### Proposal

➤ To rezone the subject property from RU1 – Large Lot Housing to RU6 – Two Dwelling Housing to facilitate the development of a duplex.

## Development Process



# Context Map



#### OCP Future Land Use / Zoning



# Subject Property Map





# Project details

- ➤ The proposed rezoning from RU1 to RU6 will facilitate the development a duplex on the subject property.
- ▶ The subject property is 954.5 m² in size.
- The proposed duplex would be required to meet all the Zoning Bylaw Development Regulations.

## Conceptual Site Plan





# Development Policy

- Meets the intent of Official Community Plan Urban Infill Policies:
  - Sensitive Infill
  - ▶ Within Permanent Growth Boundary
- ► Consistent with Future Land Use S2RES



#### Staff Recommendation

- Development Planning Staff recommend support of the proposed Rezoning
  - Subject property is within the Permanent Growth Boundary.
  - ▶ Meets the intent of the Official Community Plan
    - Sensitive Infill
    - ► Future Land Use Designation of