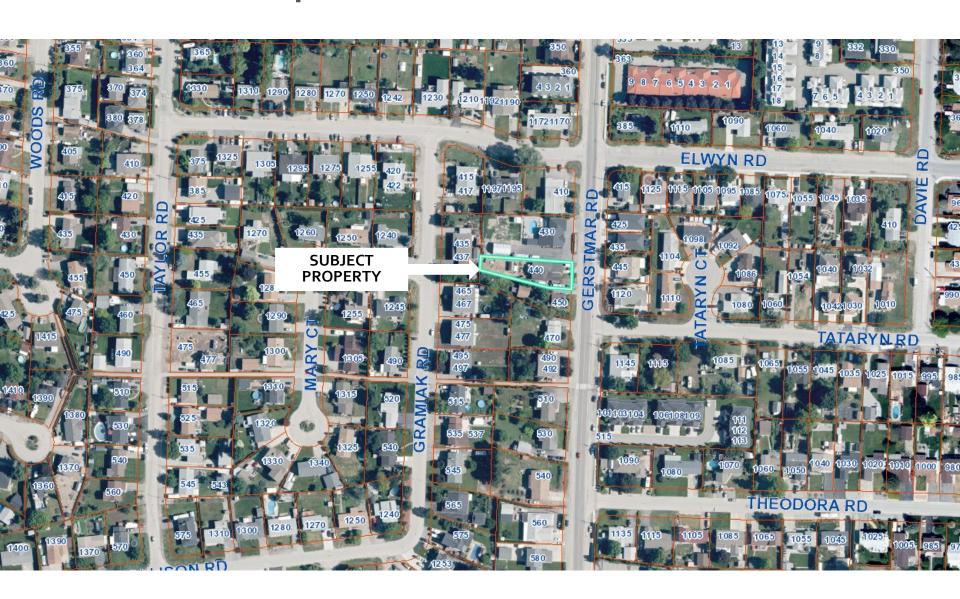

# Z21-0063 440 Gerstmar Road

**Rezoning Application** 





#### Proposal

➤ To rezone the subject property from RU1 – Large Lot Housing to RU6 – Two Dwelling Housing to facilitate the development of a duplex.

## Development Process



# Context Map



#### OCP Future Land Use / Zoning



# Subject Property Map





# Project details

- ➤ The proposed rezoning from RU1 to RU6 will facilitate the development a duplex on the subject property.
- ▶ The subject property is 954.5 m² in size.
- The proposed duplex would be required to meet all the Zoning Bylaw Development Regulations.

## Conceptual Site Plan





# Development Policy

- Meets the intent of Official Community Plan Urban Infill Policies:
  - Sensitive Infill
  - ▶ Within Permanent Growth Boundary
- ► Consistent with Future Land Use S2RES



#### Staff Recommendation

- Development Planning Staff recommend support of the proposed Rezoning
  - Subject property is within the Permanent Growth Boundary.
  - ▶ Meets the intent of the Official Community Plan
    - Sensitive Infill