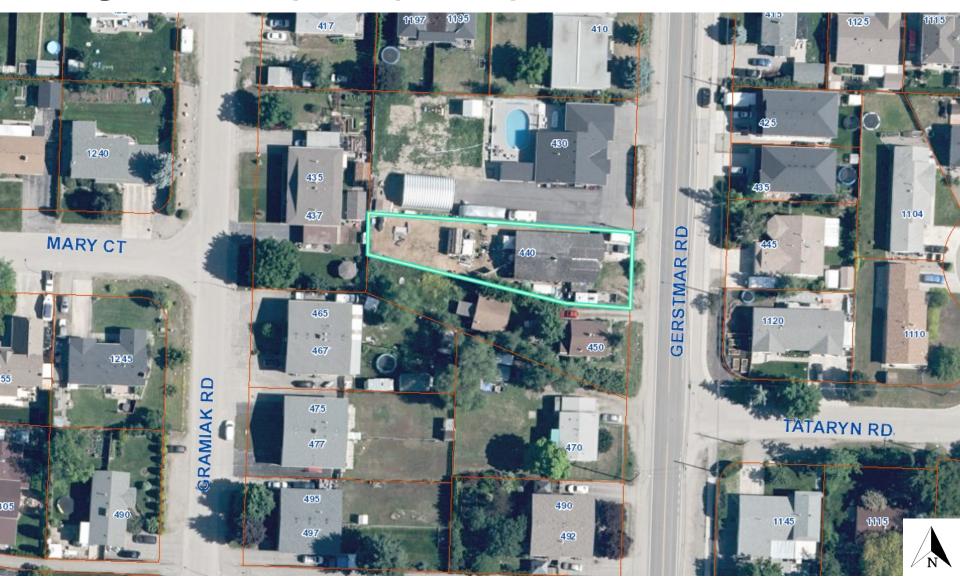

# Subject Property Map

# Project details

- ➤ The proposed rezoning from RU1 to RU6 will facilitate the development a duplex on the subject property.
- ▶ The subject property is 954.5 m² in size.
- The proposed duplex would be required to meet all the Zoning Bylaw Development Regulations.