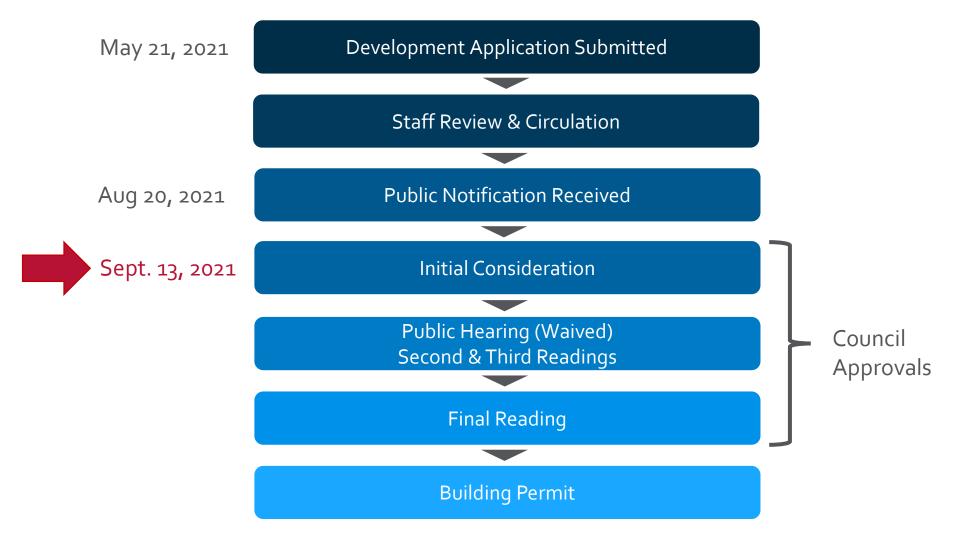

# Z21-0063 440 Gerstmar Road

**Rezoning Application** 





#### Proposal

➤ To rezone the subject property from RU1 – Large Lot Housing to RU6 – Two Dwelling Housing to facilitate the development of a duplex.

## Development Process



# Context Map



#### OCP Future Land Use / Zoning



# Subject Property Map





# Project details

- ➤ The proposed rezoning from RU1 to RU6 will facilitate the development a duplex on the subject property.
- ▶ The subject property is 954.5 m² in size.
- The proposed duplex would be required to meet all the Zoning Bylaw Development Regulations.

## Conceptual Site Plan





# Development Policy

- Meets the intent of Official Community Plan Urban Infill Policies:
  - Sensitive Infill
  - ▶ Within Permanent Growth Boundary
- ► Consistent with Future Land Use S2RES



#### Staff Recommendation

- Development Planning Staff recommend support of the proposed Rezoning
  - Subject property is within the Permanent Growth Boundary.
  - ▶ Meets the intent of the Official Community Plan
    - Se