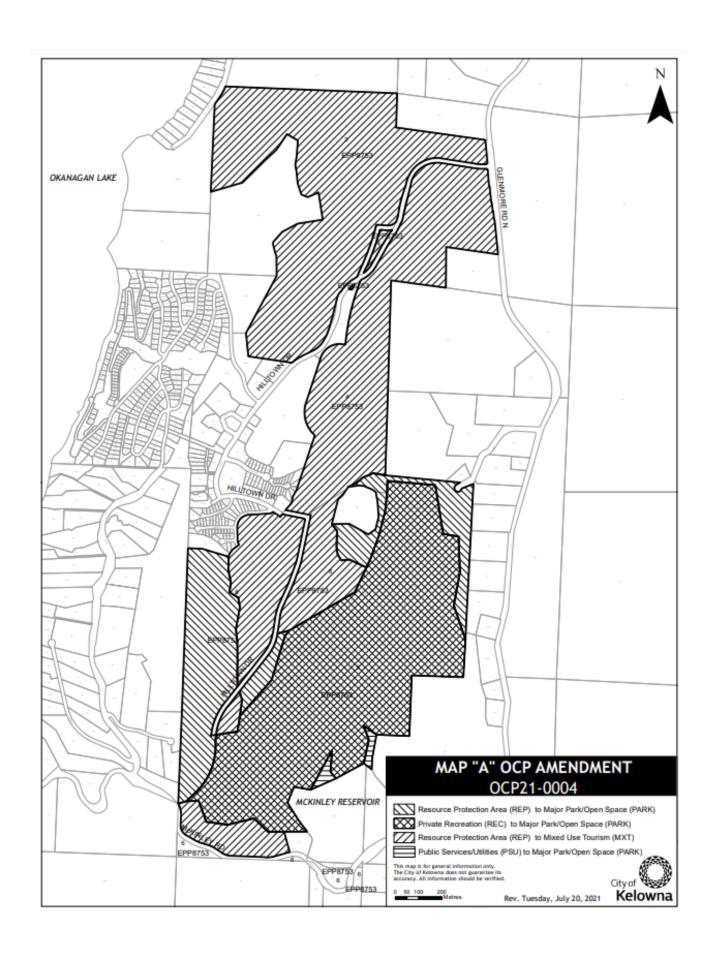

## Official Community Plan Amendment No. OCP21-0004 1890, 1988 McKinley Road and 3850, 3912 Glenmore Road North

A bylaw to amend the "Kelowna 2030 – Official Community Plan Bylaw No. 10500".

The Municipal Council of the City of Kelowna, in open meeting assembled, enacts as follows:

- 1. THAT Map 4.1 GENERALIZED FUTURE LAND USE of "Kelowna 2030 Official Community Plan Bylaw No. 10500" be amended by changing the Generalized Future Land Use designation for portions of:
  - a) Lot 5 Sections 21 and 28 Township 23 ODYD Plan EPP8753, located on McKinley Road, Kelowna, BC; and
  - b) Lot 6 Sections 21 and 28 Township 23 ODYD Plan EPP8753 Except Plans EPP40437 and EPP92220, located on McKinley Road, Kelowna, BC; and
  - c) Lot 4 Sections 28 and 33 Township 23 ODYD Plan EPP8753 Except Plans EPP40437 and EPP76020, located on Glenmore Road North, Kelowna, BC; and
  - d) Lot 3 Sections 28 and 33 Township 23 ODYD Plan EPP8753 Except Part In Plan EPP76020, located on Glenmore Road North, Kelowna, BC.

from the REP – Resource Protection Area, REC – Private Recreation, and PSU – Public Services/Utilities designations to the PARK – Major Park/Open Space (public) and MXT – Mixed Use Tourism designations as shown on Map "A" attached to and forming part of this bylaw;