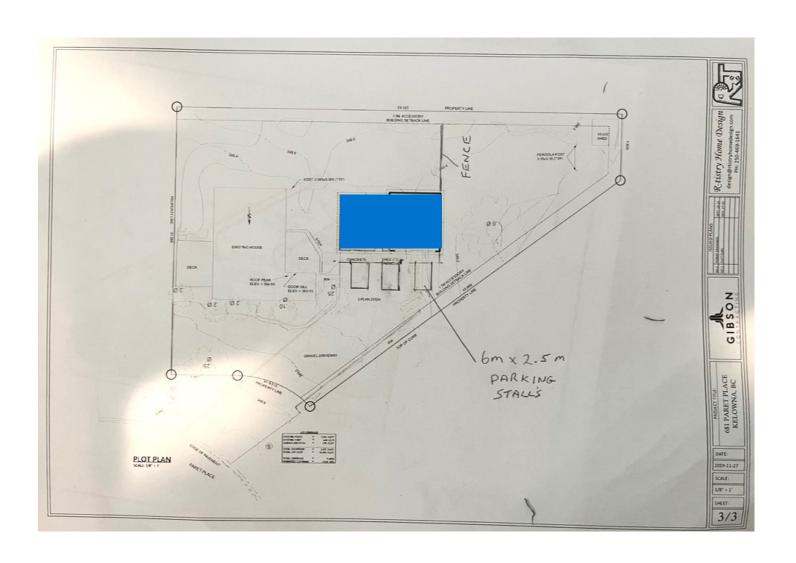

# Z21-0052 681 Paret Place

**Rezoning Application** 





### Proposal

➤ To rezone the subject property from RU1 to RU1c to facilitate the development of a carriage house.

## Development Process



#### Context Map



# Subject Property Map





# Conceptual Site Plan





# Development Policy

- Meets the intent of Official Community Plan Urban Infill Policies:
  - ▶ Within Permanent Growth Boundary
  - Complete Communities
  - Sensitive Infill
  - Carriage Houses and Accessory Apartments
- ▶ Consistent with Zoning Bylaw no variances



#### Staff Recommendation

- Staff recommend support of the proposed rezoning to facilitate development of a carriage house
  - ▶ Meets the intent of the Official Community Plan
    - Urban Infill Policies
    - Appropriate location for adding residential density
- Recommend the Bylaw be forwarded to Public Hearing



### Conclusion of Staff Remarks