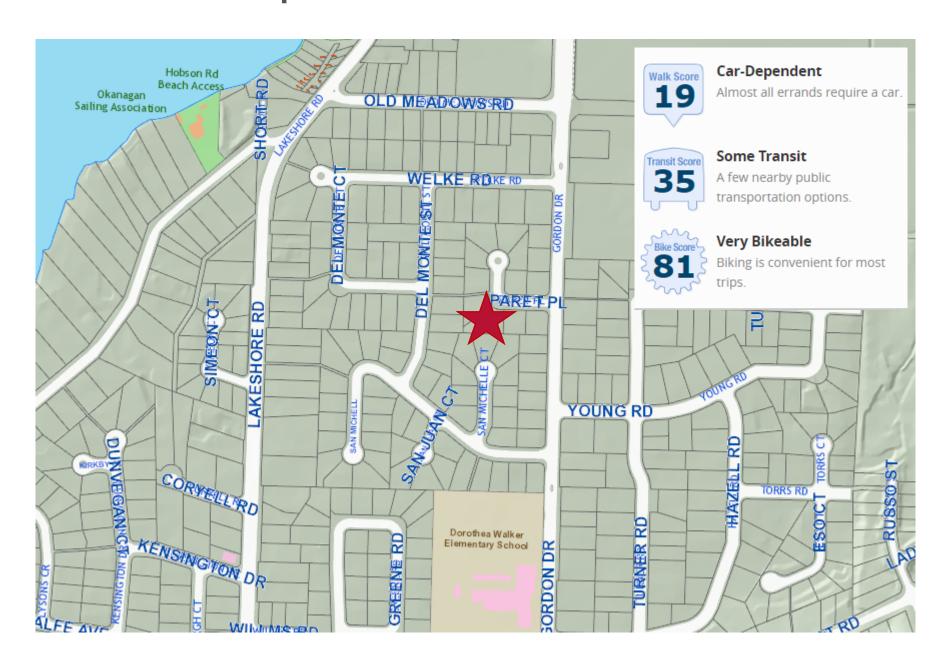

# Z21-0052 681 Paret Place

**Rezoning Application** 





### Proposal

➤ To rezone the subject property from RU1 to RU1c to facilitate the development of a carriage house.

## Development Process



#### Context Map



# Subject Property Map





# Conceptual Site Plan





# Development Policy

- Meets the intent of Official Community Plan Urban Infill Policies:
  - ▶ Within Permanent Growth Boundary
  - Complete Communities
  - Sensitive Infill
  - Carriage Houses and Accessory Apartments
- ▶ Consistent with Zoning Bylaw no variances



#### Staff Recommendation

- Staff recommend support of the proposed rezoning to facilitate development of a carriage house
  - ▶ Meets the intent of the Official Community Plan
    - Urban Infill Policies
    - Appropriate location for adding residential density
- Recommend the Bylaw be forwarded to Public Hearing



### Conclusion of Staff Remarks