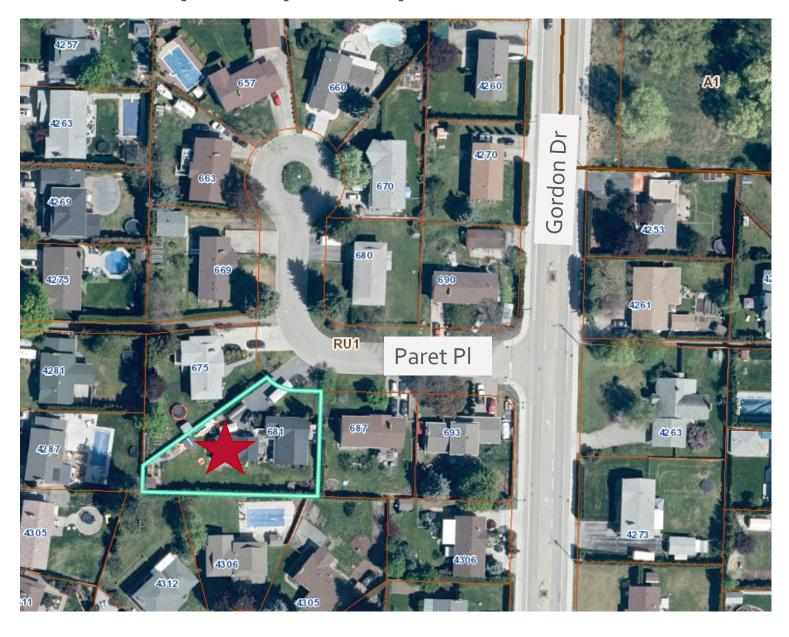

# Z21-0052 681 Paret Place

**Rezoning Application** 





### Proposal

➤ To rezone the subject property from RU1 to RU1c to facilitate the development of a carriage house.

## Development Process



#### Context Map



# Subject Property Map





# Conceptual Site Plan





# Development Policy

- Meets the intent of Official Community Plan Urban Infill Policies:
  - ▶ Within Permanent Growth Boundary
  - Complete Communities
  - Sensitive Infill
  - Carriage Houses and Accessory Apartments
- ▶ Consistent with Zoning Bylaw no variances



#### Staff Recommendation

- Staff recommend support of the proposed rezoning to facilitate development of a carriage house
  - ▶ Meets the intent of the Official Community Plan
    - Urban Infill Policies
    - Appropriate location for adding residential density
- Recommend the Bylaw be forwarded to Public Hearing



### Conclusion of Staff Remarks