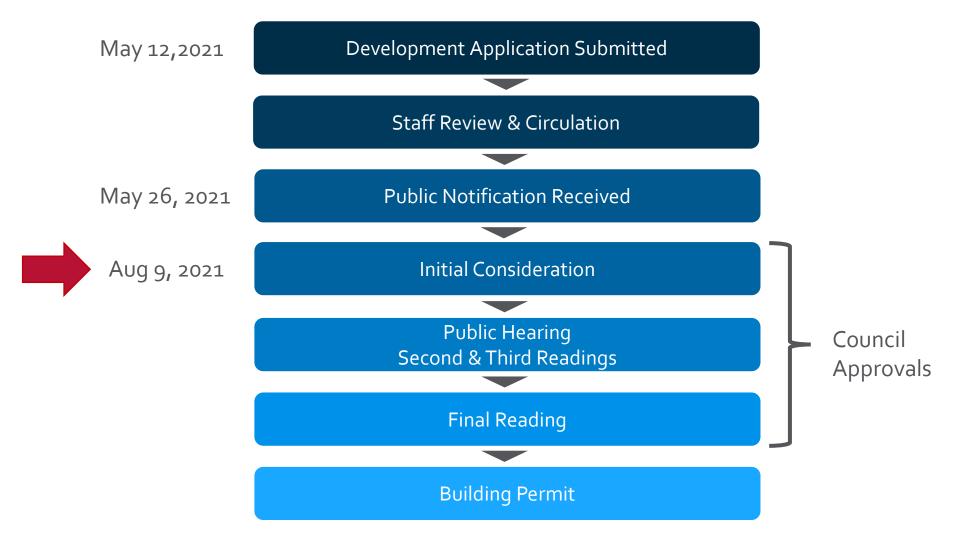

# Z21-0052 681 Paret Place

**Rezoning Application** 





### Proposal

➤ To rezone the subject property from RU1 to RU1c to facilitate the development of a carriage house.

## Development Process



#### Context Map



# Subject Property Map





# Conceptual Site Plan





# Development Policy

- Meets the intent of Official Community Plan Urban Infill Policies:
  - ▶ Within Permanent Growth Boundary
  - Complete Communities
  - Sensitive Infill
  - Carriage Houses and Accessory Apartments
- ▶ Consistent with Zoning Bylaw no variances



#### Staff Recommendation

- Staff recommend support of the proposed rezoning to facilitate development of a carriage house
  - ▶ Meets the intent of the Official Community Plan
    - Urban Infill Policies
    - Appropriate location for adding residential density
- Recommend the Bylaw be forwarded to Public Hearing



### Conclusion of Staff Remarks