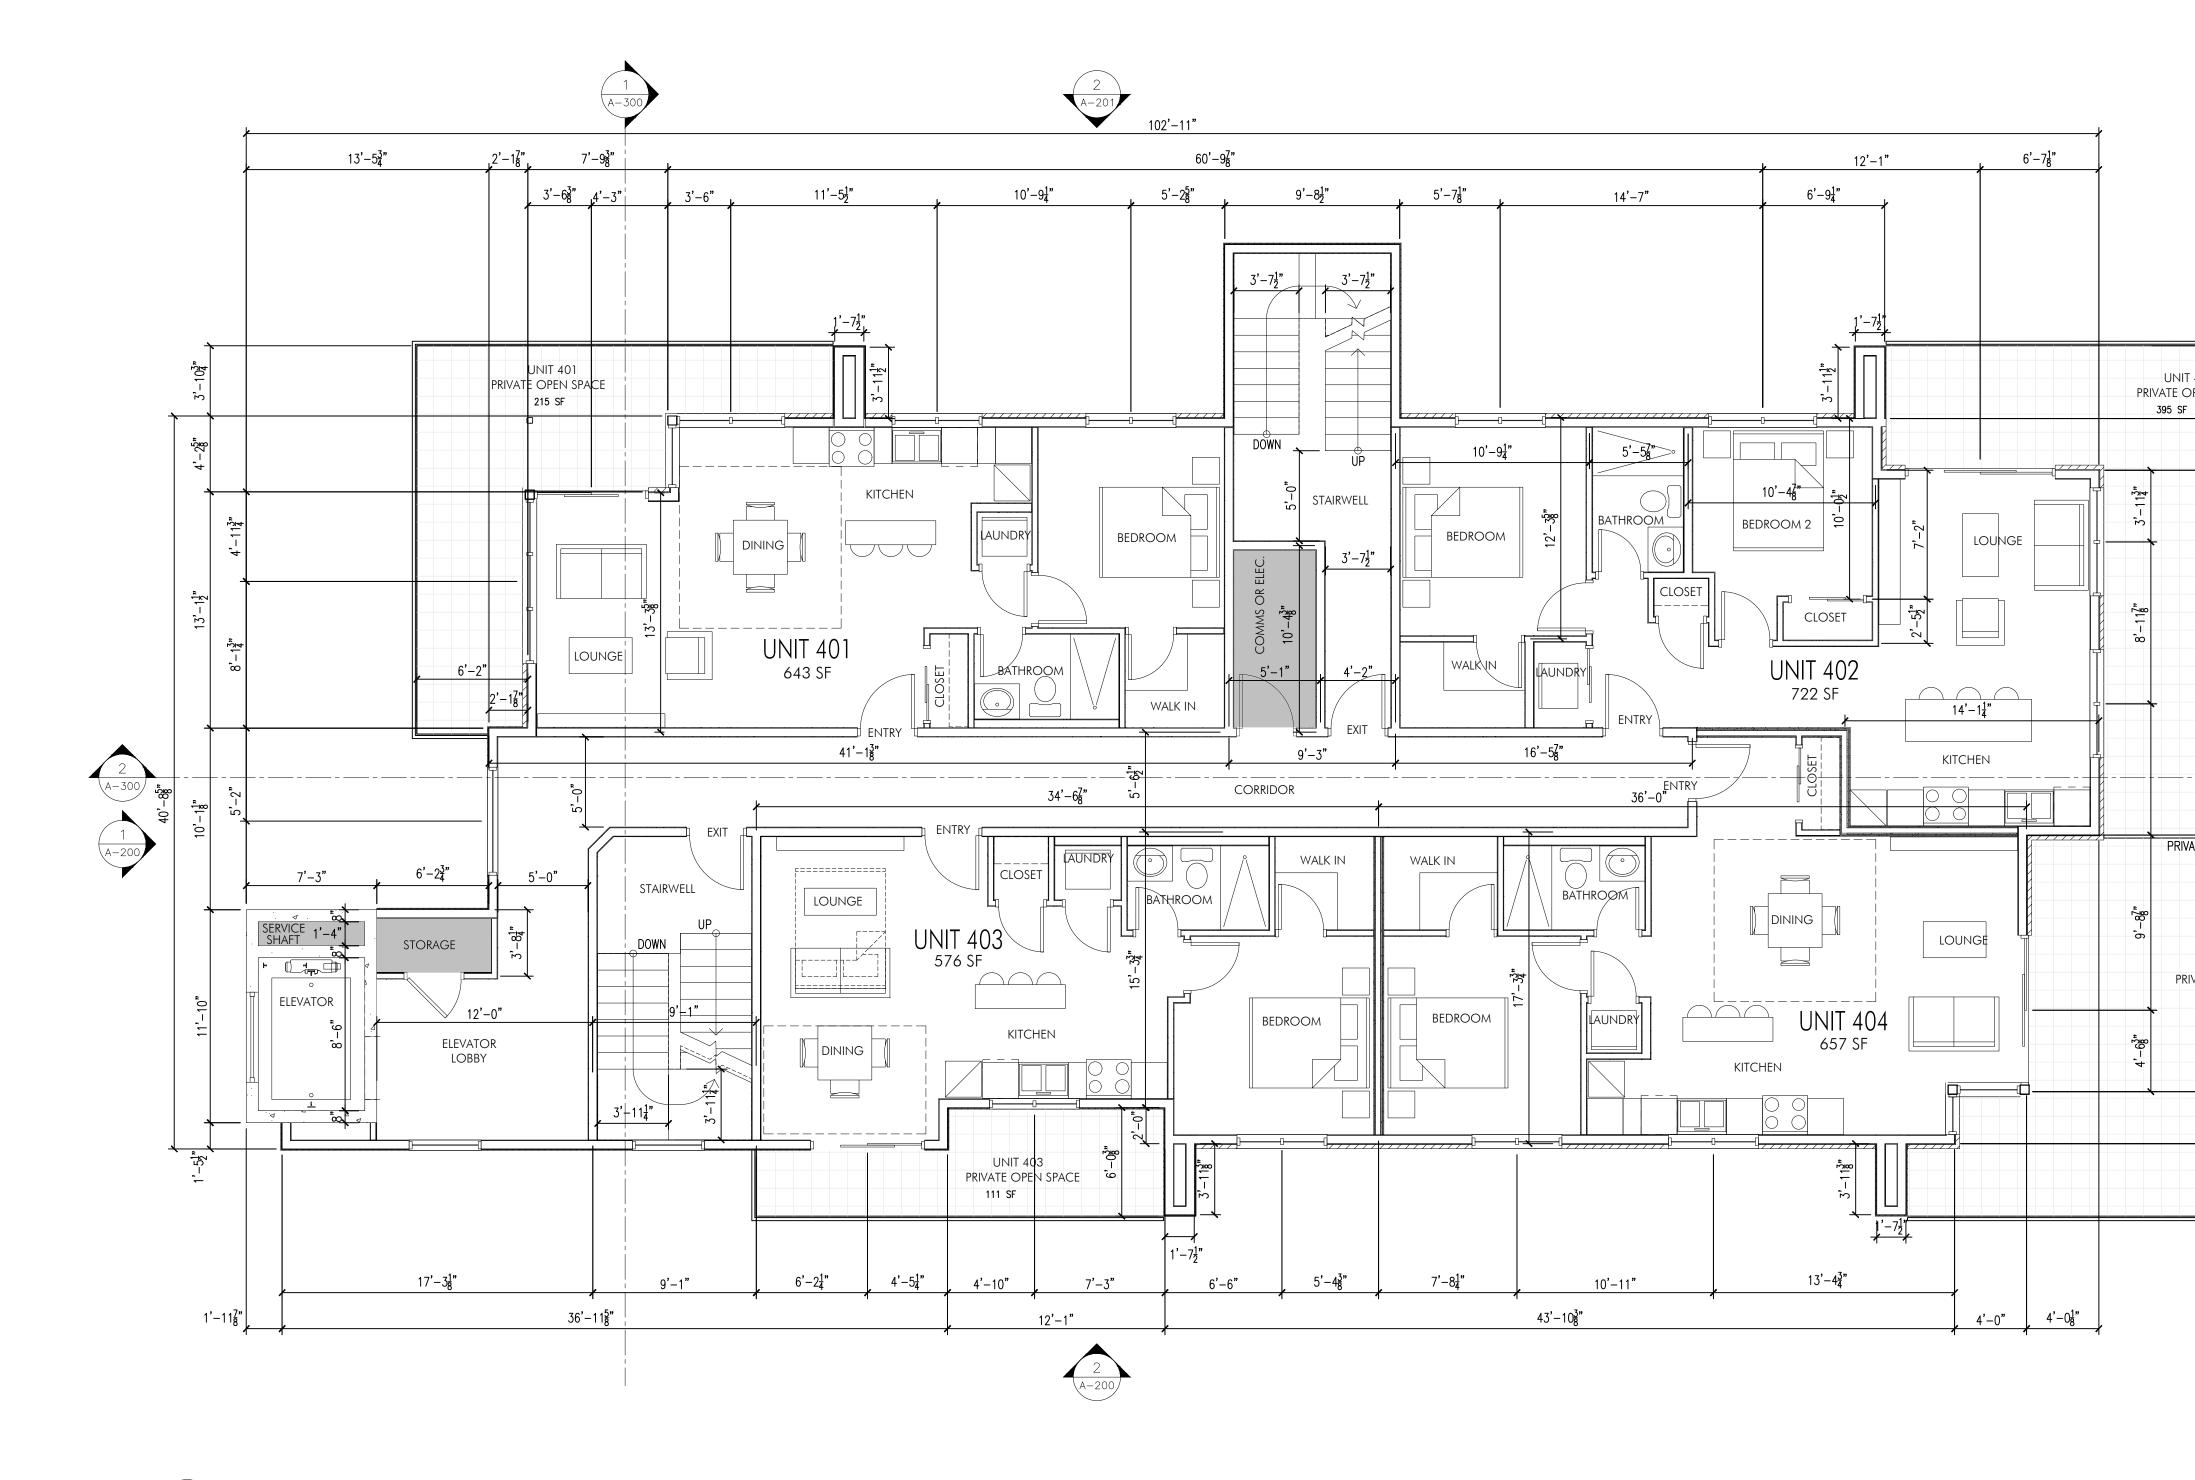

# 417 Cedar Ave., Kelowna, BC

PROPERTY DESCRIPTION

CIVIC: 417 Cedar Ave., Kelowna, BC LEGAL: Plan 4135; Lot 2

ZONING CALCULATIONS: CURRENT : RU1 Zoning PROPOSED : C4 Zoning

| SITE INFORMATION:                                                                                      |                                                                       |                                |                             |                  |                   |
|--------------------------------------------------------------------------------------------------------|-----------------------------------------------------------------------|--------------------------------|-----------------------------|------------------|-------------------|
|                                                                                                        | 7 450 (4407                                                           | <b>`</b>                       | Allowed/Required            | Proposed         |                   |
| Gross Site Area=<br>Allowable Site Coverage=                                                           | 7,452 sf (697 sm                                                      | 1)                             | 75% (5,589sf)               | 91.5% (6,818sf)  | VARIANCE REQUIRED |
| F.A.R. =                                                                                               |                                                                       |                                | $1.3 + .4^* = 1.7$ (12,668s |                  |                   |
| *Parking spaces provided beneath  <br>Five or six storey buildings = F.A.R<br>Total F.A.R. bonus = 0.4 |                                                                       | 2                              |                             |                  |                   |
| First Floor Commercial Frontage (L                                                                     | OT WIDTH = 59'-11")                                                   |                                | 90% (53'-11 1/8")           | 27% (16'-2 1/2") | VARIANCE REQUIRED |
| Unit Area Calculations:                                                                                |                                                                       |                                |                             |                  |                   |
| ENTRY LEVEL / PARKADE -<br>One Commercial Suite                                                        | NET FLOOR AREA<br>265 SF (25 SM)                                      | PRIVATE OPEN                   | N SPACE                     |                  |                   |
| SECOND LEVEL -                                                                                         | 2,610 SF (242 SM)                                                     |                                |                             |                  |                   |
| Unit 201 - One Bedroom Suite                                                                           | 654 SF                                                                | 377 SF (36 SN                  |                             |                  |                   |
| Unit 202 - One Bedroom Suite<br>Unit 203 - One Bedroom Suite                                           | 686 SF<br>576 SF                                                      | 947 SF (34 SN<br>313 SF (28 SN |                             |                  |                   |
| Unit 204 - Two Bedroom Suite                                                                           | 694 SF                                                                | 821 SF (35 SM                  |                             |                  |                   |
| THIRD LEVEL -                                                                                          | 2,598 SF (241 SM)                                                     |                                |                             |                  |                   |
| Unit 301 - One Bedroom Suite                                                                           | 643 SF                                                                | 215 SF (20 SN                  | ,                           |                  |                   |
| Unit 302 - Two Bedroom Suite<br>Unit 303 - One Bedroom Suite                                           | 722 SF                                                                | 395 SF (37 SN                  | 1                           |                  |                   |
| Unit 304 - One Bedroom Suite                                                                           | 576 SF<br>657 SF                                                      | 111 SF (11 SM<br>359 SF (33 SM |                             |                  |                   |
| Fourth level -                                                                                         | 2,598 SF (241 SM)                                                     |                                |                             |                  |                   |
| Unit 401 - One Bedroom Suite                                                                           | 643 SF                                                                | 215 SF (20 SN                  | ٨)                          |                  |                   |
| Unit 402 - Two Bedroom Suite                                                                           | 722 SF                                                                | 395 SF (37 SN                  | 1                           |                  |                   |
| Unit 403 - One Bedroom Suite<br>Unit 404 - One Bedroom Suite                                           | 576 SF<br>657 SF                                                      | 111 SF (11 SM<br>359 SF (33 SM |                             |                  |                   |
|                                                                                                        | 037 31                                                                | 007 01 (00 01)                 | ()<br>()                    |                  |                   |
| FIFTH LEVEL -                                                                                          | 2,599 SF (241 SM)                                                     |                                | 4)                          |                  |                   |
| Unit 501 - One Bedroom Suite<br>Unit 502 - Two Bedroom Suite                                           | 643 SF<br>722 SF                                                      | 215 SF (20 SN<br>395 SF (37 SN | •                           |                  |                   |
| Unit 503 - Two Bedroom Suite                                                                           | 1,234 SF                                                              | 470 SF (44 SN                  | 1                           |                  |                   |
| SIXTH LEVEL -                                                                                          | 1,998 SF (186 SM)                                                     |                                |                             |                  |                   |
| Unit 601 - Two Bedroom Suite                                                                           | 974 SF                                                                | 997 SF (93 SN                  |                             |                  |                   |
| Unit 602 - Two Bedroom Suite                                                                           | 1,024 SF                                                              | 597 SF (55 SN                  | A)                          |                  |                   |
| TOTAL                                                                                                  | 12,668 SF (1,176 SM)                                                  |                                |                             |                  |                   |
| Building Height:                                                                                       | Allowed:                                                              |                                | Proposed:                   |                  |                   |
| Max. Height =                                                                                          | 15m (49.2 ft) or 4 storeys                                            |                                | 19.5m - 6 storeys V         | ARIANCE REQUIRED | )                 |
| Yard setbacks:                                                                                         | Allowed:                                                              |                                | Proposed:                   |                  |                   |
| Front yard -<br>West Side yard -                                                                       | 0.0 m<br>2.0 m abutting residential                                   |                                | <u>0.49m</u>                |                  |                   |
| East Side yard -                                                                                       | 2.0 m abutting residential                                            |                                | 0.0m                        | ARIANCE REQUIRED |                   |
| Rear yard -                                                                                            | 6.0 m abutting residential                                            |                                | V                           | ARIANCE REQUIRED | )                 |
| Parking Calculations:<br>Commercial Unit - 1.3 per 100m²                                               | Required:<br>1                                                        |                                | Proposed:                   |                  |                   |
| 0.9 per 1 Bedroom                                                                                      | $0.9 \times 10$ Suites = 9                                            |                                |                             |                  |                   |
| 1 per 2 Bedroom<br>Visitor Parking- 0.14 per Suite                                                     | 1 x 7 Suites = 7<br>0.14 x 17 Suites = 3                              |                                |                             |                  |                   |
| Addition and any out of pollouid                                                                       | $\frac{0.14 \times 17 \text{ solies} - 5}{20 \text{ - } 20\%^* = 16}$ |                                | 17                          |                  |                   |
| *Long-term bicycle storage bonus p<br>** 50% Regular / 50% Small                                       | provided.                                                             |                                |                             |                  |                   |
| Bicycle Storage:                                                                                       | Required:                                                             |                                | Proposed:                   |                  |                   |
| Long-term bicycle storage lockers                                                                      | .75X17 = 13                                                           |                                | 20 (dedicated storage loc   | kers)            |                   |
| Short-term bicycle storage lockers                                                                     | 6 per entrance                                                        |                                | 6 (per Landscape Plan)      |                  |                   |