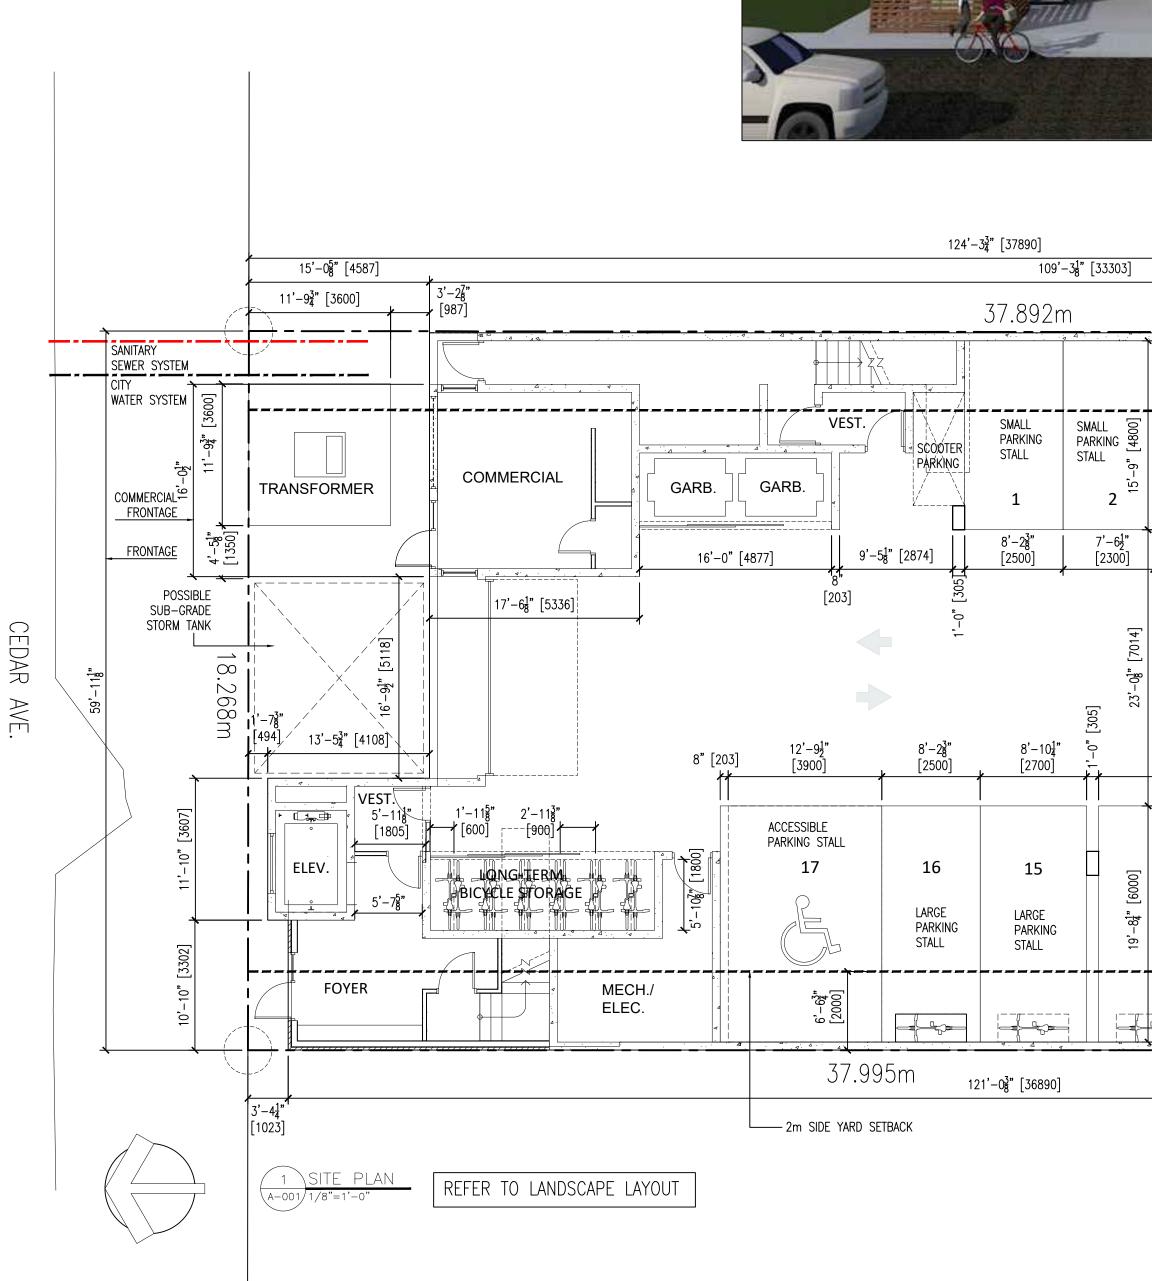

# 417 Cedar Ave., Kelowna, BC

PROPERTY DESCRIPTION

CIVIC: 417 Cedar Ave., Kelowna, BC LEGAL: Plan 4135; Lot 2

ZONING CALCULATIONS: CURRENT : RU1 Zoning PROPOSED : C4 Zoning

| SITE INFORMATION:                                                                                      |                                                                       |                                |                             |                  |                   |
|--------------------------------------------------------------------------------------------------------|-----------------------------------------------------------------------|--------------------------------|-----------------------------|------------------|-------------------|
|                                                                                                        | 7 450 (4407                                                           | <b>`</b>                       | Allowed/Required            | Proposed         |                   |
| Gross Site Area=<br>Allowable Site Coverage=                                                           | 7,452 sf (697 sm                                                      | 1)                             | 75% (5,589sf)               | 91.5% (6,818sf)  | VARIANCE REQUIRED |
| F.A.R. =                                                                                               |                                                                       |                                | $1.3 + .4^* = 1.7$ (12,668s |                  |                   |
| *Parking spaces provided beneath  <br>Five or six storey buildings = F.A.R<br>Total F.A.R. bonus = 0.4 |                                                                       | 2                              |                             |                  |                   |
| First Floor Commercial Frontage (L                                                                     | OT WIDTH = 59'-11")                                                   |                                | 90% (53'-11 1/8")           | 27% (16'-2 1/2") | VARIANCE REQUIRED |
| Unit Area Calculations:                                                                                |                                                                       |                                |                             |                  |                   |
| ENTRY LEVEL / PARKADE -<br>One Commercial Suite                                                        | NET FLOOR AREA<br>265 SF (25 SM)                                      | PRIVATE OPEN                   | N SPACE                     |                  |                   |
| SECOND LEVEL -                                                                                         | 2,610 SF (242 SM)                                                     |                                |                             |                  |                   |
| Unit 201 - One Bedroom Suite                                                                           | 654 SF                                                                | 377 SF (36 SN                  |                             |                  |                   |
| Unit 202 - One Bedroom Suite<br>Unit 203 - One Bedroom Suite                                           | 686 SF<br>576 SF                                                      | 947 SF (34 SN<br>313 SF (28 SN |                             |                  |                   |
| Unit 204 - Two Bedroom Suite                                                                           | 694 SF                                                                | 821 SF (35 SM                  |                             |                  |                   |
| THIRD LEVEL -                                                                                          | 2,598 SF (241 SM)                                                     |                                |                             |                  |                   |
| Unit 301 - One Bedroom Suite                                                                           | 643 SF                                                                | 215 SF (20 SN                  | ,                           |                  |                   |
| Unit 302 - Two Bedroom Suite<br>Unit 303 - One Bedroom Suite                                           | 722 SF                                                                | 395 SF (37 SN                  | 1                           |                  |                   |
| Unit 304 - One Bedroom Suite                                                                           | 576 SF<br>657 SF                                                      | 111 SF (11 SM<br>359 SF (33 SM |                             |                  |                   |
| Fourth level -                                                                                         | 2,598 SF (241 SM)                                                     |                                |                             |                  |                   |
| Unit 401 - One Bedroom Suite                                                                           | 643 SF                                                                | 215 SF (20 SN                  | ٨)                          |                  |                   |
| Unit 402 - Two Bedroom Suite                                                                           | 722 SF                                                                | 395 SF (37 SN                  | 1                           |                  |                   |
| Unit 403 - One Bedroom Suite<br>Unit 404 - One Bedroom Suite                                           | 576 SF<br>657 SF                                                      | 111 SF (11 SM<br>359 SF (33 SM |                             |                  |                   |
|                                                                                                        | 037 31                                                                | 007 01 (00 01)                 | ()<br>()                    |                  |                   |
| FIFTH LEVEL -                                                                                          | 2,599 SF (241 SM)                                                     |                                | 4)                          |                  |                   |
| Unit 501 - One Bedroom Suite<br>Unit 502 - Two Bedroom Suite                                           | 643 SF<br>722 SF                                                      | 215 SF (20 SN<br>395 SF (37 SN | •                           |                  |                   |
| Unit 503 - Two Bedroom Suite                                                                           | 1,234 SF                                                              | 470 SF (44 SN                  | 1                           |                  |                   |
| SIXTH LEVEL -                                                                                          | 1,998 SF (186 SM)                                                     |                                |                             |                  |                   |
| Unit 601 - Two Bedroom Suite                                                                           | 974 SF                                                                | 997 SF (93 SN                  |                             |                  |                   |
| Unit 602 - Two Bedroom Suite                                                                           | 1,024 SF                                                              | 597 SF (55 SN                  | A)                          |                  |                   |
| TOTAL                                                                                                  | 12,668 SF (1,176 SM)                                                  |                                |                             |                  |                   |
| Building Height:                                                                                       | Allowed:                                                              |                                | Proposed:                   |                  |                   |
| Max. Height =                                                                                          | 15m (49.2 ft) or 4 storeys                                            |                                | 19.5m - 6 storeys V         | ARIANCE REQUIRED | )                 |
| Yard setbacks:                                                                                         | Allowed:                                                              |                                | Proposed:                   |                  |                   |
| Front yard -<br>West Side yard -                                                                       | 0.0 m<br>2.0 m abutting residential                                   |                                | <u>0.49m</u>                |                  |                   |
| East Side yard -                                                                                       | 2.0 m abutting residential                                            |                                | 0.0m                        | ARIANCE REQUIRED |                   |
| Rear yard -                                                                                            | 6.0 m abutting residential                                            |                                | V                           | ARIANCE REQUIRED | )                 |
| Parking Calculations:<br>Commercial Unit - 1.3 per 100m²                                               | Required:<br>1                                                        |                                | Proposed:                   |                  |                   |
| 0.9 per 1 Bedroom                                                                                      | $0.9 \times 10$ Suites = 9                                            |                                |                             |                  |                   |
| 1 per 2 Bedroom<br>Visitor Parking- 0.14 per Suite                                                     | 1 x 7 Suites = 7<br>0.14 x 17 Suites = 3                              |                                |                             |                  |                   |
| Addition and any out of pollouid                                                                       | $\frac{0.14 \times 17 \text{ solies} - 5}{20 \text{ - } 20\%^* = 16}$ |                                | 17                          |                  |                   |
| *Long-term bicycle storage bonus p<br>** 50% Regular / 50% Small                                       | provided.                                                             |                                |                             |                  |                   |
| Bicycle Storage:                                                                                       | Required:                                                             |                                | Proposed:                   |                  |                   |
| Long-term bicycle storage lockers                                                                      | .75X17 = 13                                                           |                                | 20 (dedicated storage loc   | kers)            |                   |
| Short-term bicycle storage lockers                                                                     | 6 per entrance                                                        |                                | 6 (per Landscape Plan)      |                  |                   |

### LANDSCAPE:

12

CONCEPTUAL LANDSCAPE PLAN WATER CONSERVATION/IRRIGATION PLAN

| <image/>                                                                                                                                                                                                                                                                                                                                                                                                                                                                                                                                                                                                                                                                                                                                                                                                                                                                                                                                                                                                                                                                                                                                                                                                                                                                  | LINE AChitecture Inc.<br>PHONE:250-448-7801<br>205-1626 Richter Street,<br>Kelowna, BC VIY 2M3<br>WWW.limearchitecture.com<br>COPYRIGHT.<br>All RIGHTS RESERVED<br>All ideas, designs, drawings and<br>specifications are the exclusive property of<br>LIME Architecture Inc. As instruments of<br>service, they may not be used or reproduced<br>in any manner without the expressed written<br>consent of LIME Architecture Inc. All<br>Contracting Trades shall check and verify all<br>levels, dimensions, data and conditions on<br>the site prior to commencement of any work.<br>Any discrepancies are to be reported<br>immediately to LIME Architecture Inc. Do not<br>Scale any dimensions from this drawing.<br>All trades are to execute the work in<br>accordance with the current municipality<br>building by-lows and requirements of other<br>local authorities having jurisdiction as well as<br>the british columbia building code - (most<br>recent edition) including all published<br>revisions and addenda. All trades shall<br>assume full responsibility for the locations<br>and protection of all under and above<br>ground utilities, wires and conduit<br>connections, including (but not limited to)<br>water, sewer, gas, hydro and telephone. |
|---------------------------------------------------------------------------------------------------------------------------------------------------------------------------------------------------------------------------------------------------------------------------------------------------------------------------------------------------------------------------------------------------------------------------------------------------------------------------------------------------------------------------------------------------------------------------------------------------------------------------------------------------------------------------------------------------------------------------------------------------------------------------------------------------------------------------------------------------------------------------------------------------------------------------------------------------------------------------------------------------------------------------------------------------------------------------------------------------------------------------------------------------------------------------------------------------------------------------------------------------------------------------|------------------------------------------------------------------------------------------------------------------------------------------------------------------------------------------------------------------------------------------------------------------------------------------------------------------------------------------------------------------------------------------------------------------------------------------------------------------------------------------------------------------------------------------------------------------------------------------------------------------------------------------------------------------------------------------------------------------------------------------------------------------------------------------------------------------------------------------------------------------------------------------------------------------------------------------------------------------------------------------------------------------------------------------------------------------------------------------------------------------------------------------------------------------------------------------------------------------------------------------------------------------------------|
| 2m SDE YARD SETBACK           SMALL         SMALL | Revision No., Date<br>and Description<br>11.03.20 - FOR REVIEW<br>11.20.20 - FOR DISCUSSION<br>11.26.20 - FOR COORDINATION<br>11.29.20 - FOR REVIEW<br>12.16.20 - FOR DVP<br>03.30.21 - DVP ADDENDUM #1<br>05.04.21 - FOR COORDINATION<br>05.05.21 - FOR PRESENTATION<br>05.19.21 - FOR DVP REVIEW<br>05.31.21 - FOR DVP<br>06.08.21 - CONSOLIDATED DVP<br>PACKAGE                                                                                                                                                                                                                                                                                                                                                                                                                                                                                                                                                                                                                                                                                                                                                                                                                                                                                                           |
| TALL STALL STALL STALL STALL STALL STALL FOR DVF                                                                                                                                                                                                                                                                                                                                                                                                                                                                                                                                                                                                                                                                                                                                                                                                                                                                                                                                                                                                                                                                                                                                                                                                                          | Plot Date       Drawing No.         8-Jul-21       A-001         PROJECT       417 CEDAR AVENUE          DRAWING TITLE         PROJECT INFORMATION       PROJECT INFORMATION                                                                                                                                                                                                                                                                                                                                                                                                                                                                                                                                                                                                                                                                                                                                                                                                                                                                                                                                                                                                                                                                                                 |