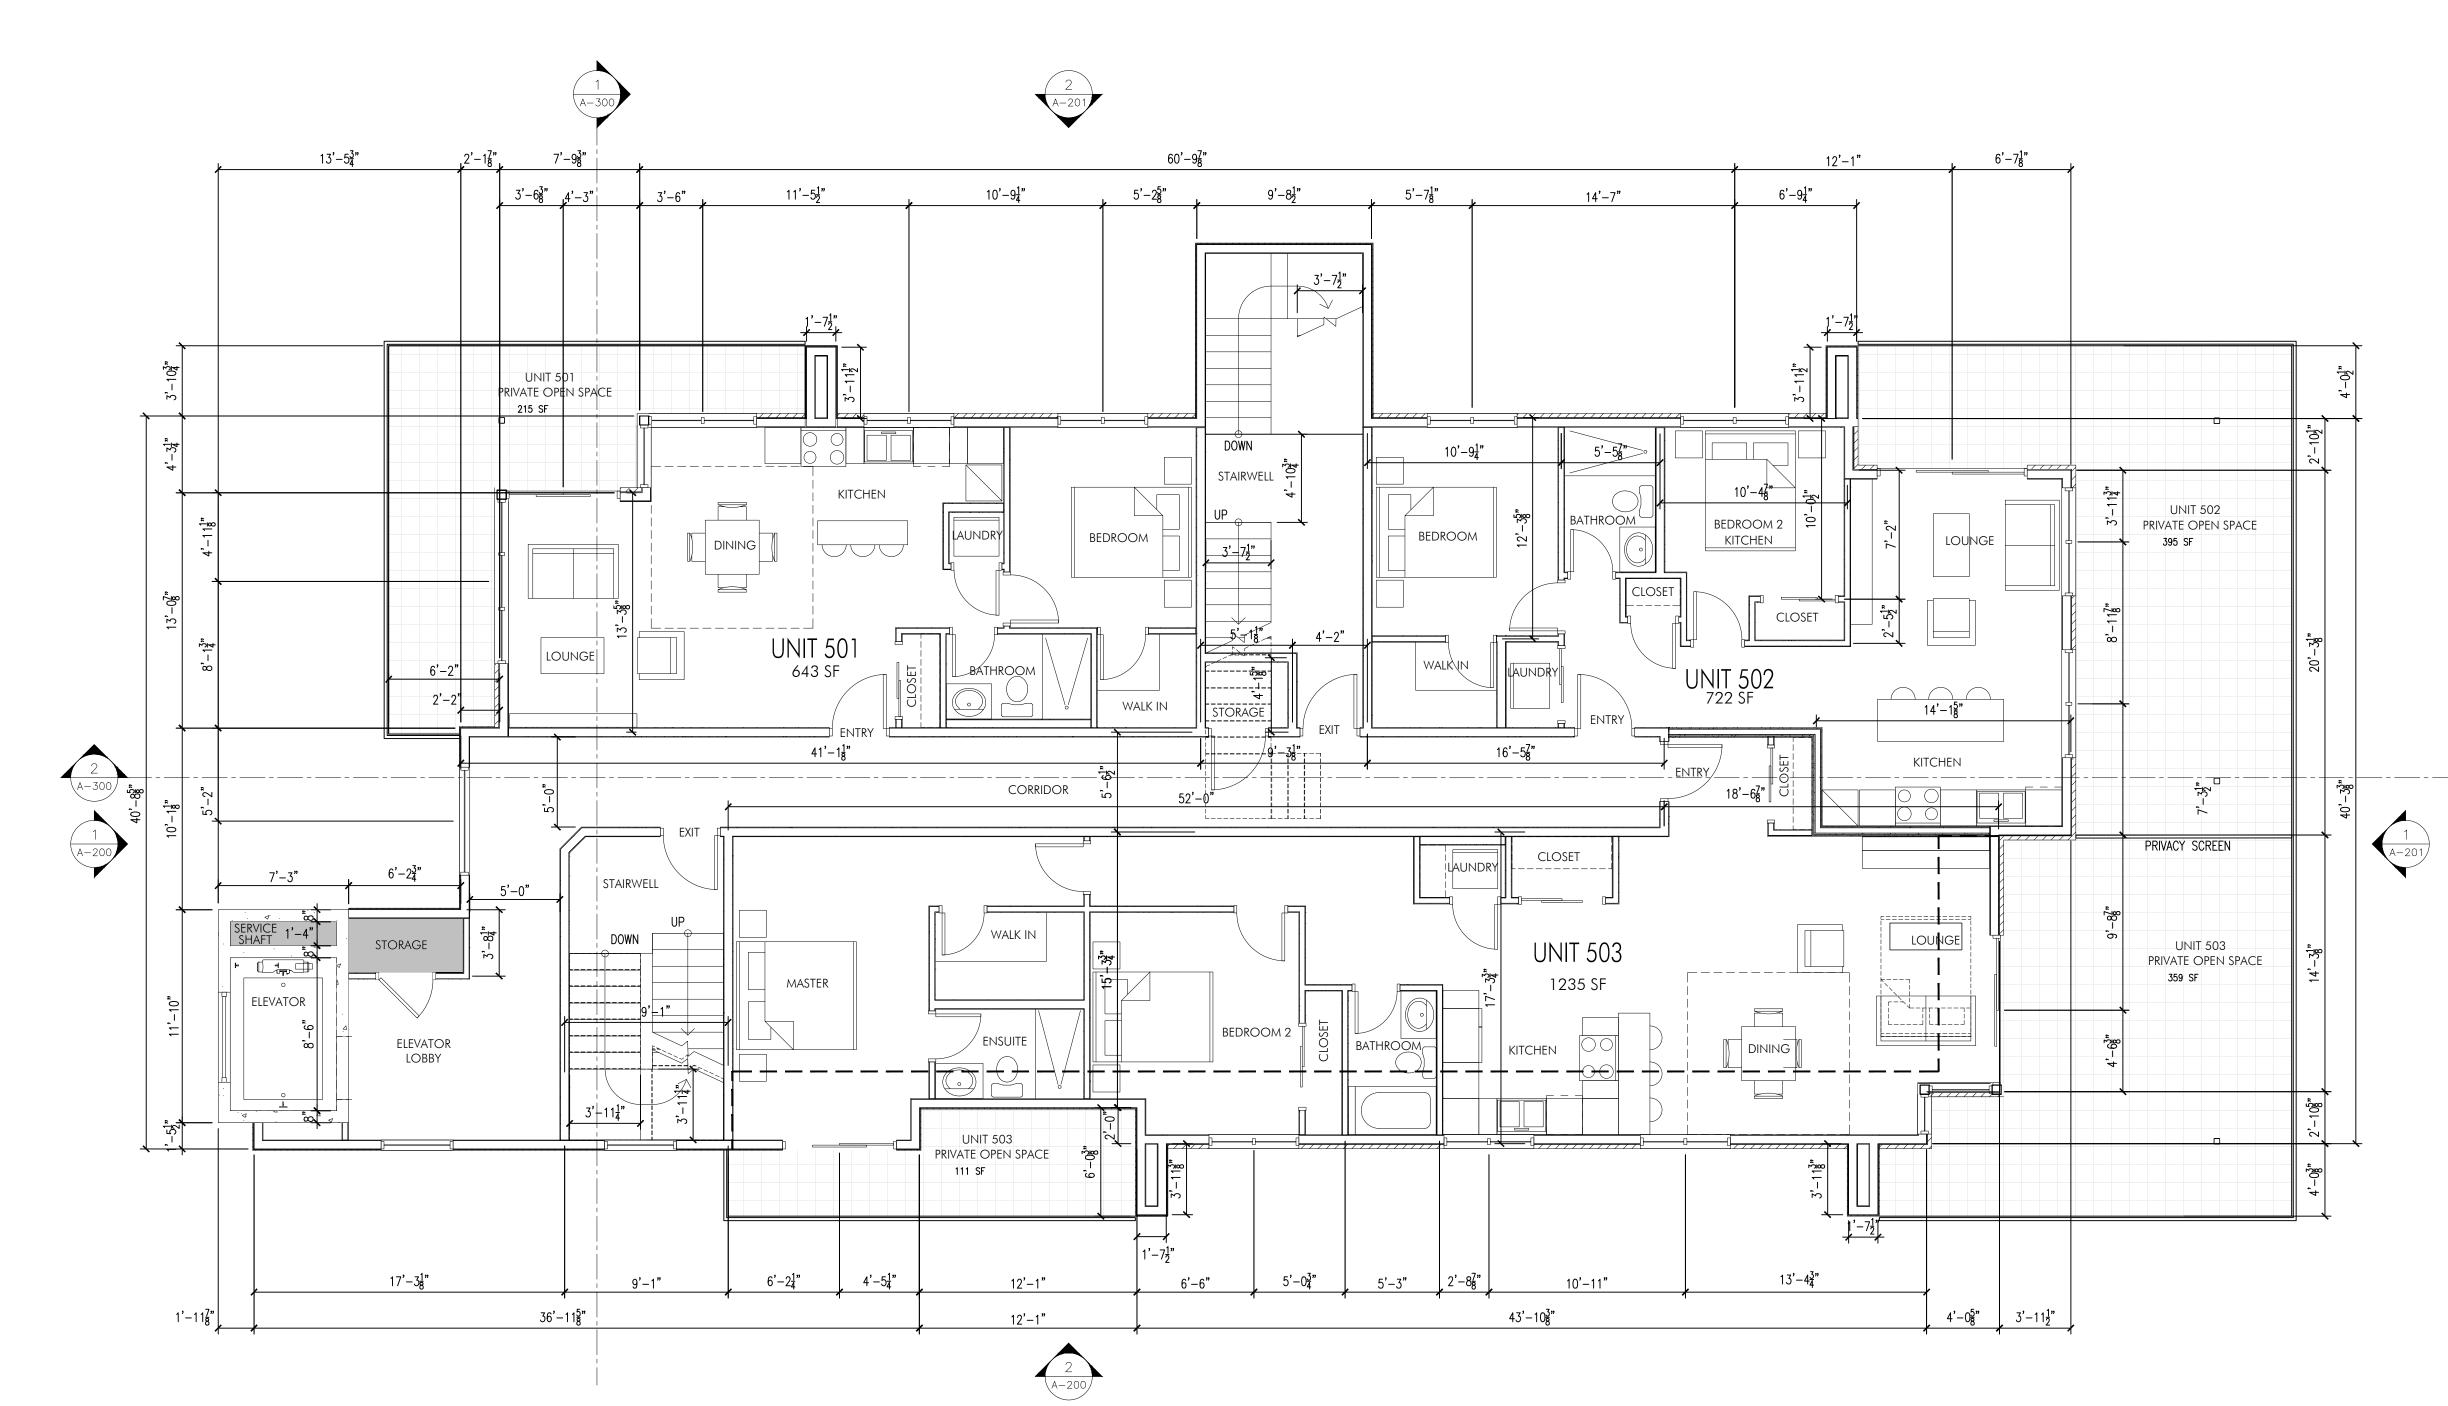

# 417 Cedar Ave., Kelowna, BC

PROPERTY DESCRIPTION

CIVIC: 417 Cedar Ave., Kelowna, BC LEGAL: Plan 4135; Lot 2

ZONING CALCULATIONS: CURRENT : RU1 Zoning PROPOSED : C4 Zoning

| SITE INFORMATION:                                                                                      |                                                                       |                                |                             |                  |                   |
|--------------------------------------------------------------------------------------------------------|-----------------------------------------------------------------------|--------------------------------|-----------------------------|------------------|-------------------|
|                                                                                                        | 7 450 (4407                                                           | <b>`</b>                       | Allowed/Required            | Proposed         |                   |
| Gross Site Area=<br>Allowable Site Coverage=                                                           | 7,452 sf (697 sm                                                      | 1)                             | 75% (5,589sf)               | 91.5% (6,818sf)  | VARIANCE REQUIRED |
| F.A.R. =                                                                                               |                                                                       |                                | $1.3 + .4^* = 1.7$ (12,668s |                  |                   |
| *Parking spaces provided beneath  <br>Five or six storey buildings = F.A.R<br>Total F.A.R. bonus = 0.4 |                                                                       | 2                              |                             |                  |                   |
| First Floor Commercial Frontage (L                                                                     | OT WIDTH = 59'-11")                                                   |                                | 90% (53'-11 1/8")           | 27% (16'-2 1/2") | VARIANCE REQUIRED |
| Unit Area Calculations:                                                                                |                                                                       |                                |                             |                  |                   |
| ENTRY LEVEL / PARKADE -<br>One Commercial Suite                                                        | NET FLOOR AREA<br>265 SF (25 SM)                                      | PRIVATE OPEN                   | N SPACE                     |                  |                   |
| SECOND LEVEL -                                                                                         | 2,610 SF (242 SM)                                                     |                                |                             |                  |                   |
| Unit 201 - One Bedroom Suite                                                                           | 654 SF                                                                | 377 SF (36 SN                  |                             |                  |                   |
| Unit 202 - One Bedroom Suite<br>Unit 203 - One Bedroom Suite                                           | 686 SF<br>576 SF                                                      | 947 SF (34 SN<br>313 SF (28 SN |                             |                  |                   |
| Unit 204 - Two Bedroom Suite                                                                           | 694 SF                                                                | 821 SF (35 SM                  |                             |                  |                   |
| THIRD LEVEL -                                                                                          | 2,598 SF (241 SM)                                                     |                                |                             |                  |                   |
| Unit 301 - One Bedroom Suite                                                                           | 643 SF                                                                | 215 SF (20 SN                  | ,                           |                  |                   |
| Unit 302 - Two Bedroom Suite<br>Unit 303 - One Bedroom Suite                                           | 722 SF                                                                | 395 SF (37 SN                  | 1                           |                  |                   |
| Unit 304 - One Bedroom Suite                                                                           | 576 SF<br>657 SF                                                      | 111 SF (11 SM<br>359 SF (33 SM |                             |                  |                   |
| Fourth level -                                                                                         | 2,598 SF (241 SM)                                                     |                                |                             |                  |                   |
| Unit 401 - One Bedroom Suite                                                                           | 643 SF                                                                | 215 SF (20 SN                  | ٨)                          |                  |                   |
| Unit 402 - Two Bedroom Suite                                                                           | 722 SF                                                                | 395 SF (37 SN                  | 1                           |                  |                   |
| Unit 403 - One Bedroom Suite<br>Unit 404 - One Bedroom Suite                                           | 576 SF<br>657 SF                                                      | 111 SF (11 SM<br>359 SF (33 SM |                             |                  |                   |
|                                                                                                        | 037 31                                                                | 007 01 (00 01)                 | ()<br>()                    |                  |                   |
| FIFTH LEVEL -                                                                                          | 2,599 SF (241 SM)                                                     |                                | 4)                          |                  |                   |
| Unit 501 - One Bedroom Suite<br>Unit 502 - Two Bedroom Suite                                           | 643 SF<br>722 SF                                                      | 215 SF (20 SN<br>395 SF (37 SN | •                           |                  |                   |
| Unit 503 - Two Bedroom Suite                                                                           | 1,234 SF                                                              | 470 SF (44 SN                  | 1                           |                  |                   |
| SIXTH LEVEL -                                                                                          | 1,998 SF (186 SM)                                                     |                                |                             |                  |                   |
| Unit 601 - Two Bedroom Suite                                                                           | 974 SF                                                                | 997 SF (93 SN                  |                             |                  |                   |
| Unit 602 - Two Bedroom Suite                                                                           | 1,024 SF                                                              | 597 SF (55 SN                  | A)                          |                  |                   |
| TOTAL                                                                                                  | 12,668 SF (1,176 SM)                                                  |                                |                             |                  |                   |
| Building Height:                                                                                       | Allowed:                                                              |                                | Proposed:                   |                  |                   |
| Max. Height =                                                                                          | 15m (49.2 ft) or 4 storeys                                            |                                | 19.5m - 6 storeys V         | ARIANCE REQUIRED | )                 |
| Yard setbacks:                                                                                         | Allowed:                                                              |                                | Proposed:                   |                  |                   |
| Front yard -<br>West Side yard -                                                                       | 0.0 m<br>2.0 m abutting residential                                   |                                | <u>0.49m</u>                |                  |                   |
| East Side yard -                                                                                       | 2.0 m abutting residential                                            |                                | 0.0m                        | ARIANCE REQUIRED |                   |
| Rear yard -                                                                                            | 6.0 m abutting residential                                            |                                | V                           | ARIANCE REQUIRED | )                 |
| Parking Calculations:<br>Commercial Unit - 1.3 per 100m²                                               | Required:<br>1                                                        |                                | Proposed:                   |                  |                   |
| 0.9 per 1 Bedroom                                                                                      | $0.9 \times 10$ Suites = 9                                            |                                |                             |                  |                   |
| 1 per 2 Bedroom<br>Visitor Parking- 0.14 per Suite                                                     | 1 x 7 Suites = 7<br>0.14 x 17 Suites = 3                              |                                |                             |                  |                   |
| Addition and any out of pollouid                                                                       | $\frac{0.14 \times 17 \text{ solies} - 5}{20 \text{ - } 20\%^* = 16}$ |                                | 17                          |                  |                   |
| *Long-term bicycle storage bonus p<br>** 50% Regular / 50% Small                                       | provided.                                                             |                                |                             |                  |                   |
| Bicycle Storage:                                                                                       | Required:                                                             |                                | Proposed:                   |                  |                   |
| Long-term bicycle storage lockers                                                                      | .75X17 = 13                                                           |                                | 20 (dedicated storage loc   | kers)            |                   |
| Short-term bicycle storage lockers                                                                     | 6 per entrance                                                        |                                | 6 (per Landscape Plan)      |                  |                   |