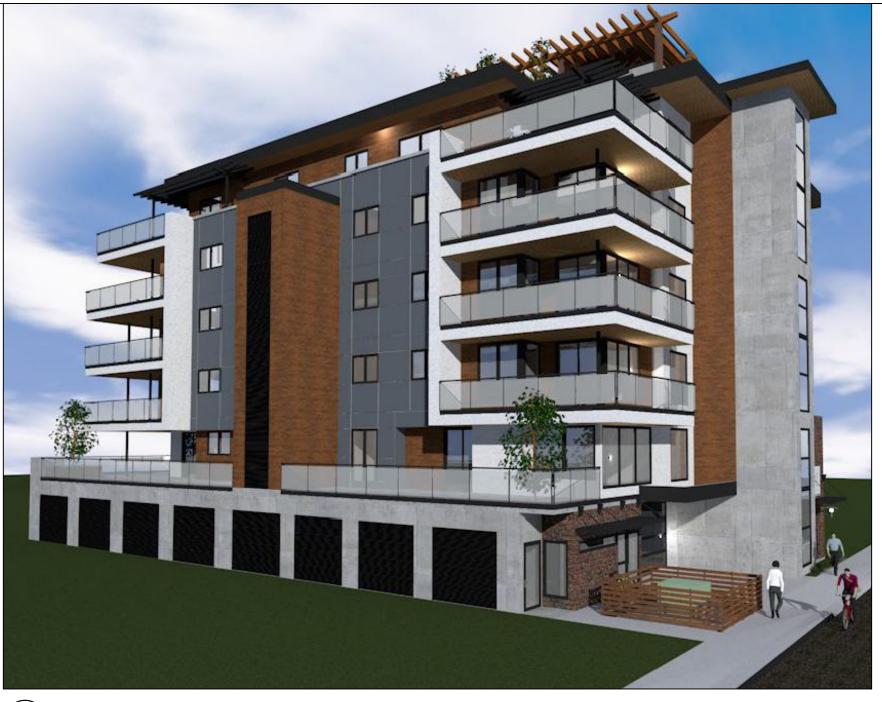

# 417 Cedar Ave., Kelowna, BC

PROPERTY DESCRIPTION

CIVIC: 417 Cedar Ave., Kelowna, BC LEGAL: Plan 4135; Lot 2

ZONING CALCULATIONS: CURRENT : RU1 Zoning PROPOSED : C4 Zoning

| SITE INFORMATION:                                                                                      |                                                                       |                                |                             |                  |                   |
|--------------------------------------------------------------------------------------------------------|-----------------------------------------------------------------------|--------------------------------|-----------------------------|------------------|-------------------|
|                                                                                                        | 7 450 (4407                                                           | <b>`</b>                       | Allowed/Required            | Proposed         |                   |
| Gross Site Area=<br>Allowable Site Coverage=                                                           | 7,452 sf (697 sm                                                      | 1)                             | 75% (5,589sf)               | 91.5% (6,818sf)  | VARIANCE REQUIRED |
| F.A.R. =                                                                                               |                                                                       |                                | $1.3 + .4^* = 1.7$ (12,668s |                  |                   |
| *Parking spaces provided beneath  <br>Five or six storey buildings = F.A.R<br>Total F.A.R. bonus = 0.4 |                                                                       | 2                              |                             |                  |                   |
| First Floor Commercial Frontage (L                                                                     | OT WIDTH = 59'-11")                                                   |                                | 90% (53'-11 1/8")           | 27% (16'-2 1/2") | VARIANCE REQUIRED |
| Unit Area Calculations:                                                                                |                                                                       |                                |                             |                  |                   |
| ENTRY LEVEL / PARKADE -<br>One Commercial Suite                                                        | NET FLOOR AREA<br>265 SF (25 SM)                                      | PRIVATE OPEN                   | N SPACE                     |                  |                   |
| SECOND LEVEL -                                                                                         | 2,610 SF (242 SM)                                                     |                                |                             |                  |                   |
| Unit 201 - One Bedroom Suite                                                                           | 654 SF                                                                | 377 SF (36 SN                  |                             |                  |                   |
| Unit 202 - One Bedroom Suite<br>Unit 203 - One Bedroom Suite                                           | 686 SF<br>576 SF                                                      | 947 SF (34 SN<br>313 SF (28 SN |                             |                  |                   |
| Unit 204 - Two Bedroom Suite                                                                           | 694 SF                                                                | 821 SF (35 SM                  |                             |                  |                   |
| THIRD LEVEL -                                                                                          | 2,598 SF (241 SM)                                                     |                                |                             |                  |                   |
| Unit 301 - One Bedroom Suite                                                                           | 643 SF                                                                | 215 SF (20 SN                  | ,                           |                  |                   |
| Unit 302 - Two Bedroom Suite<br>Unit 303 - One Bedroom Suite                                           | 722 SF                                                                | 395 SF (37 SN                  | 1                           |                  |                   |
| Unit 304 - One Bedroom Suite                                                                           | 576 SF<br>657 SF                                                      | 111 SF (11 SM<br>359 SF (33 SM |                             |                  |                   |
| Fourth level -                                                                                         | 2,598 SF (241 SM)                                                     |                                |                             |                  |                   |
| Unit 401 - One Bedroom Suite                                                                           | 643 SF                                                                | 215 SF (20 SN                  | ٨)                          |                  |                   |
| Unit 402 - Two Bedroom Suite                                                                           | 722 SF                                                                | 395 SF (37 SN                  | 1                           |                  |                   |
| Unit 403 - One Bedroom Suite<br>Unit 404 - One Bedroom Suite                                           | 576 SF<br>657 SF                                                      | 111 SF (11 SM<br>359 SF (33 SM |                             |                  |                   |
|                                                                                                        | 037 31                                                                | 007 01 (00 01)                 | ()<br>()                    |                  |                   |
| FIFTH LEVEL -                                                                                          | 2,599 SF (241 SM)                                                     |                                | 4)                          |                  |                   |
| Unit 501 - One Bedroom Suite<br>Unit 502 - Two Bedroom Suite                                           | 643 SF<br>722 SF                                                      | 215 SF (20 SN<br>395 SF (37 SN | •                           |                  |                   |
| Unit 503 - Two Bedroom Suite                                                                           | 1,234 SF                                                              | 470 SF (44 SN                  | 1                           |                  |                   |
| SIXTH LEVEL -                                                                                          | 1,998 SF (186 SM)                                                     |                                |                             |                  |                   |
| Unit 601 - Two Bedroom Suite                                                                           | 974 SF                                                                | 997 SF (93 SN                  |                             |                  |                   |
| Unit 602 - Two Bedroom Suite                                                                           | 1,024 SF                                                              | 597 SF (55 SN                  | A)                          |                  |                   |
| TOTAL                                                                                                  | 12,668 SF (1,176 SM)                                                  |                                |                             |                  |                   |
| Building Height:                                                                                       | Allowed:                                                              |                                | Proposed:                   |                  |                   |
| Max. Height =                                                                                          | 15m (49.2 ft) or 4 storeys                                            |                                | 19.5m - 6 storeys V         | ARIANCE REQUIRED | )                 |
| Yard setbacks:                                                                                         | Allowed:                                                              |                                | Proposed:                   |                  |                   |
| Front yard -<br>West Side yard -                                                                       | 0.0 m<br>2.0 m abutting residential                                   |                                | <u>0.49m</u>                |                  |                   |
| East Side yard -                                                                                       | 2.0 m abutting residential                                            |                                | 0.0m                        | ARIANCE REQUIRED |                   |
| Rear yard -                                                                                            | 6.0 m abutting residential                                            |                                | V                           | ARIANCE REQUIRED | )                 |
| Parking Calculations:<br>Commercial Unit - 1.3 per 100m²                                               | Required:<br>1                                                        |                                | Proposed:                   |                  |                   |
| 0.9 per 1 Bedroom                                                                                      | $0.9 \times 10$ Suites = 9                                            |                                |                             |                  |                   |
| 1 per 2 Bedroom<br>Visitor Parking- 0.14 per Suite                                                     | 1 x 7 Suites = 7<br>0.14 x 17 Suites = 3                              |                                |                             |                  |                   |
| Addition and any out of pollouid                                                                       | $\frac{0.14 \times 17 \text{ solies} - 5}{20 \text{ - } 20\%^* = 16}$ |                                | 17                          |                  |                   |
| *Long-term bicycle storage bonus p<br>** 50% Regular / 50% Small                                       | provided.                                                             |                                |                             |                  |                   |
| Bicycle Storage:                                                                                       | Required:                                                             |                                | Proposed:                   |                  |                   |
| Long-term bicycle storage lockers                                                                      | .75X17 = 13                                                           |                                | 20 (dedicated storage loc   | kers)            |                   |
| Short-term bicycle storage lockers                                                                     | 6 per entrance                                                        |                                | 6 (per Landscape Plan)      |                  |                   |

### DRAWINGS:

| ARCHITECTURAL: |                             |
|----------------|-----------------------------|
| A-001          | PROJECT & SITE INFORMATION  |
| A-101          | ENTRY LEVEL / PARKADE LEVEL |
| A-102          | SECOND LEVEL FLOOR PLAN     |
| A-103          | THIRD LEVEL FLOOR PLAN      |
| A-104          | FOURTH LEVEL FLOOR PLAN     |
| A-105          | FIFTH LEVEL FLOOR PLAN      |
| A-106          | SIXTH LEVEL FLOOR PLAN      |
| A-107          | ROOF DECK PATIO PLAN        |
| A-200          | elevations                  |
| A-201          | elevations                  |
| A-300          | Sections                    |
| A-600          | RENDERS                     |
|                |                             |