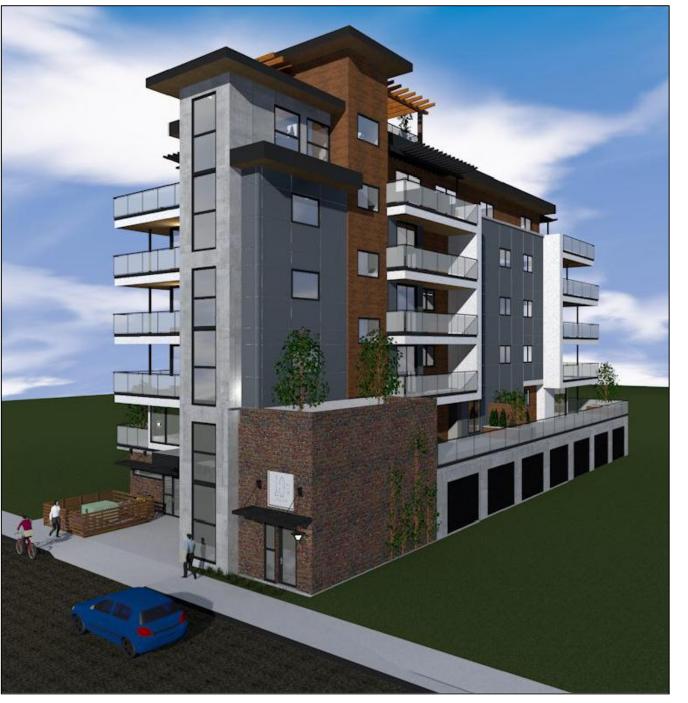

# 417 Cedar Ave., Kelowna, BC

PROPERTY DESCRIPTION

CIVIC: 417 Cedar Ave., Kelowna, BC LEGAL: Plan 4135; Lot 2

ZONING CALCULATIONS: CURRENT : RU1 Zoning PROPOSED : C4 Zoning

| SITE INFORMATION:                                                                                      |                                                                       |                                |                             |                  |                   |
|--------------------------------------------------------------------------------------------------------|-----------------------------------------------------------------------|--------------------------------|-----------------------------|------------------|-------------------|
|                                                                                                        | 7 450 (4407                                                           | <b>`</b>                       | Allowed/Required            | Proposed         |                   |
| Gross Site Area=<br>Allowable Site Coverage=                                                           | 7,452 sf (697 sm                                                      | 1)                             | 75% (5,589sf)               | 91.5% (6,818sf)  | VARIANCE REQUIRED |
| F.A.R. =                                                                                               |                                                                       |                                | $1.3 + .4^* = 1.7$ (12,668s |                  |                   |
| *Parking spaces provided beneath  <br>Five or six storey buildings = F.A.R<br>Total F.A.R. bonus = 0.4 |                                                                       | 2                              |                             |                  |                   |
| First Floor Commercial Frontage (L                                                                     | OT WIDTH = 59'-11")                                                   |                                | 90% (53'-11 1/8")           | 27% (16'-2 1/2") | VARIANCE REQUIRED |
| Unit Area Calculations:                                                                                |                                                                       |                                |                             |                  |                   |
| ENTRY LEVEL / PARKADE -<br>One Commercial Suite                                                        | NET FLOOR AREA<br>265 SF (25 SM)                                      | PRIVATE OPEN                   | N SPACE                     |                  |                   |
| SECOND LEVEL -                                                                                         | 2,610 SF (242 SM)                                                     |                                |                             |                  |                   |
| Unit 201 - One Bedroom Suite                                                                           | 654 SF                                                                | 377 SF (36 SN                  |                             |                  |                   |
| Unit 202 - One Bedroom Suite<br>Unit 203 - One Bedroom Suite                                           | 686 SF<br>576 SF                                                      | 947 SF (34 SN<br>313 SF (28 SN |                             |                  |                   |
| Unit 204 - Two Bedroom Suite                                                                           | 694 SF                                                                | 821 SF (35 SM                  |                             |                  |                   |
| THIRD LEVEL -                                                                                          | 2,598 SF (241 SM)                                                     |                                |                             |                  |                   |
| Unit 301 - One Bedroom Suite                                                                           | 643 SF                                                                | 215 SF (20 SN                  | ,                           |                  |                   |
| Unit 302 - Two Bedroom Suite<br>Unit 303 - One Bedroom Suite                                           | 722 SF                                                                | 395 SF (37 SN                  | 1                           |                  |                   |
| Unit 304 - One Bedroom Suite                                                                           | 576 SF<br>657 SF                                                      | 111 SF (11 SM<br>359 SF (33 SM |                             |                  |                   |
| Fourth level -                                                                                         | 2,598 SF (241 SM)                                                     |                                |                             |                  |                   |
| Unit 401 - One Bedroom Suite                                                                           | 643 SF                                                                | 215 SF (20 SN                  | ٨)                          |                  |                   |
| Unit 402 - Two Bedroom Suite                                                                           | 722 SF                                                                | 395 SF (37 SN                  | 1                           |                  |                   |
| Unit 403 - One Bedroom Suite<br>Unit 404 - One Bedroom Suite                                           | 576 SF<br>657 SF                                                      | 111 SF (11 SM<br>359 SF (33 SM |                             |                  |                   |
|                                                                                                        | 037 31                                                                | 007 01 (00 01)                 | ()<br>()                    |                  |                   |
| FIFTH LEVEL -                                                                                          | 2,599 SF (241 SM)                                                     |                                | 4)                          |                  |                   |
| Unit 501 - One Bedroom Suite<br>Unit 502 - Two Bedroom Suite                                           | 643 SF<br>722 SF                                                      | 215 SF (20 SN<br>395 SF (37 SN | •                           |                  |                   |
| Unit 503 - Two Bedroom Suite                                                                           | 1,234 SF                                                              | 470 SF (44 SN                  | 1                           |                  |                   |
| SIXTH LEVEL -                                                                                          | 1,998 SF (186 SM)                                                     |                                |                             |                  |                   |
| Unit 601 - Two Bedroom Suite                                                                           | 974 SF                                                                | 997 SF (93 SN                  |                             |                  |                   |
| Unit 602 - Two Bedroom Suite                                                                           | 1,024 SF                                                              | 597 SF (55 SN                  | A)                          |                  |                   |
| TOTAL                                                                                                  | 12,668 SF (1,176 SM)                                                  |                                |                             |                  |                   |
| Building Height:                                                                                       | Allowed:                                                              |                                | Proposed:                   |                  |                   |
| Max. Height =                                                                                          | 15m (49.2 ft) or 4 storeys                                            |                                | 19.5m - 6 storeys V         | ARIANCE REQUIRED | )                 |
| Yard setbacks:                                                                                         | Allowed:                                                              |                                | Proposed:                   |                  |                   |
| Front yard -<br>West Side yard -                                                                       | 0.0 m<br>2.0 m abutting residential                                   |                                | <u>0.49m</u>                |                  |                   |
| East Side yard -                                                                                       | 2.0 m abutting residential                                            |                                | 0.0m                        | ARIANCE REQUIRED |                   |
| Rear yard -                                                                                            | 6.0 m abutting residential                                            |                                | V                           | ARIANCE REQUIRED | )                 |
| Parking Calculations:<br>Commercial Unit - 1.3 per 100m²                                               | Required:<br>1                                                        |                                | Proposed:                   |                  |                   |
| 0.9 per 1 Bedroom                                                                                      | $0.9 \times 10$ Suites = 9                                            |                                |                             |                  |                   |
| 1 per 2 Bedroom<br>Visitor Parking- 0.14 per Suite                                                     | 1 x 7 Suites = 7<br>0.14 x 17 Suites = 3                              |                                |                             |                  |                   |
| Addition and any out of pollouid                                                                       | $\frac{0.14 \times 17 \text{ solies} - 5}{20 \text{ - } 20\%^* = 16}$ |                                | 17                          |                  |                   |
| *Long-term bicycle storage bonus p<br>** 50% Regular / 50% Small                                       | provided.                                                             |                                |                             |                  |                   |
| Bicycle Storage:                                                                                       | Required:                                                             |                                | Proposed:                   |                  |                   |
| Long-term bicycle storage lockers                                                                      | .75X17 = 13                                                           |                                | 20 (dedicated storage loc   | kers)            |                   |
| Short-term bicycle storage lockers                                                                     | 6 per entrance                                                        |                                | 6 (per Landscape Plan)      |                  |                   |

### DRAWINGS:

| ARCHITECTURAL: |                             |
|----------------|-----------------------------|
| A-001          | PROJECT & SITE INFORMATION  |
| A-101          | ENTRY LEVEL / PARKADE LEVEL |
| A-102          | SECOND LEVEL FLOOR PLAN     |
| A-103          | THIRD LEVEL FLOOR PLAN      |
| A-104          | FOURTH LEVEL FLOOR PLAN     |
| A-105          | FIFTH LEVEL FLOOR PLAN      |
| A-106          | SIXTH LEVEL FLOOR PLAN      |
| A-107          | ROOF DECK PATIO PLAN        |
| A-200          | elevations                  |
| A-201          | elevations                  |
| A-300          | Sections                    |
| A-600          | RENDERS                     |
|                |                             |