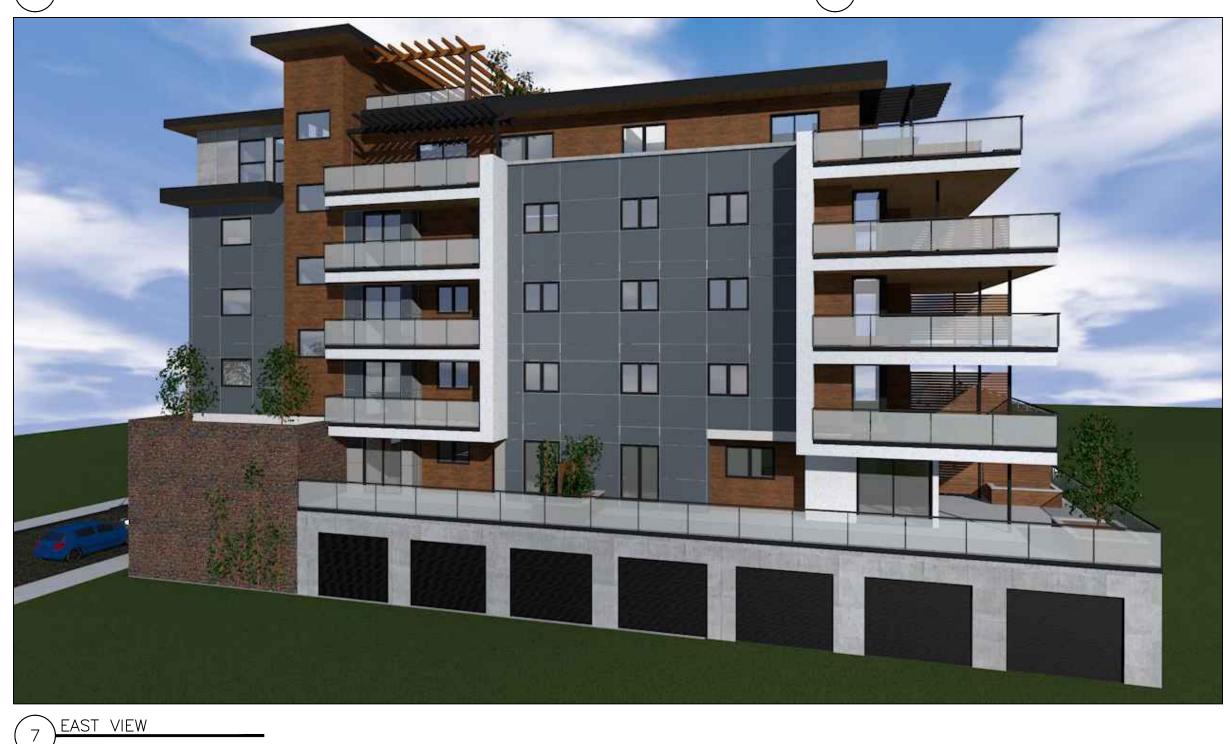

# 417 Cedar Ave., Kelowna, BC

PROPERTY DESCRIPTION

CIVIC: 417 Cedar Ave., Kelowna, BC LEGAL: Plan 4135; Lot 2

ZONING CALCULATIONS: CURRENT : RU1 Zoning PROPOSED : C4 Zoning

| SITE INFORMATION:                                                                                      |                                                                       |                                |                             |                  |                   |
|--------------------------------------------------------------------------------------------------------|-----------------------------------------------------------------------|--------------------------------|-----------------------------|------------------|-------------------|
|                                                                                                        | 7 450 (4407                                                           | <b>`</b>                       | Allowed/Required            | Proposed         |                   |
| Gross Site Area=<br>Allowable Site Coverage=                                                           | 7,452 sf (697 sm                                                      | 1)                             | 75% (5,589sf)               | 91.5% (6,818sf)  | VARIANCE REQUIRED |
| F.A.R. =                                                                                               |                                                                       |                                | $1.3 + .4^* = 1.7$ (12,668s |                  |                   |
| *Parking spaces provided beneath  <br>Five or six storey buildings = F.A.R<br>Total F.A.R. bonus = 0.4 |                                                                       | 2                              |                             |                  |                   |
| First Floor Commercial Frontage (L                                                                     | OT WIDTH = 59'-11")                                                   |                                | 90% (53'-11 1/8")           | 27% (16'-2 1/2") | VARIANCE REQUIRED |
| Unit Area Calculations:                                                                                |                                                                       |                                |                             |                  |                   |
| ENTRY LEVEL / PARKADE -<br>One Commercial Suite                                                        | NET FLOOR AREA<br>265 SF (25 SM)                                      | PRIVATE OPEN                   | N SPACE                     |                  |                   |
| SECOND LEVEL -                                                                                         | 2,610 SF (242 SM)                                                     |                                |                             |                  |                   |
| Unit 201 - One Bedroom Suite                                                                           | 654 SF                                                                | 377 SF (36 SN                  |                             |                  |                   |
| Unit 202 - One Bedroom Suite<br>Unit 203 - One Bedroom Suite                                           | 686 SF<br>576 SF                                                      | 947 SF (34 SN<br>313 SF (28 SN |                             |                  |                   |
| Unit 204 - Two Bedroom Suite                                                                           | 694 SF                                                                | 821 SF (35 SM                  |                             |                  |                   |
| THIRD LEVEL -                                                                                          | 2,598 SF (241 SM)                                                     |                                |                             |                  |                   |
| Unit 301 - One Bedroom Suite                                                                           | 643 SF                                                                | 215 SF (20 SN                  | ,                           |                  |                   |
| Unit 302 - Two Bedroom Suite<br>Unit 303 - One Bedroom Suite                                           | 722 SF                                                                | 395 SF (37 SN                  | 1                           |                  |                   |
| Unit 304 - One Bedroom Suite                                                                           | 576 SF<br>657 SF                                                      | 111 SF (11 SM<br>359 SF (33 SM |                             |                  |                   |
| Fourth level -                                                                                         | 2,598 SF (241 SM)                                                     |                                |                             |                  |                   |
| Unit 401 - One Bedroom Suite                                                                           | 643 SF                                                                | 215 SF (20 SN                  | ٨)                          |                  |                   |
| Unit 402 - Two Bedroom Suite                                                                           | 722 SF                                                                | 395 SF (37 SN                  | 1                           |                  |                   |
| Unit 403 - One Bedroom Suite<br>Unit 404 - One Bedroom Suite                                           | 576 SF<br>657 SF                                                      | 111 SF (11 SM<br>359 SF (33 SM |                             |                  |                   |
|                                                                                                        | 037 31                                                                | 007 01 (00 01)                 | ()<br>()                    |                  |                   |
| FIFTH LEVEL -                                                                                          | 2,599 SF (241 SM)                                                     |                                | 4)                          |                  |                   |
| Unit 501 - One Bedroom Suite<br>Unit 502 - Two Bedroom Suite                                           | 643 SF<br>722 SF                                                      | 215 SF (20 SN<br>395 SF (37 SN | •                           |                  |                   |
| Unit 503 - Two Bedroom Suite                                                                           | 1,234 SF                                                              | 470 SF (44 SN                  | 1                           |                  |                   |
| SIXTH LEVEL -                                                                                          | 1,998 SF (186 SM)                                                     |                                |                             |                  |                   |
| Unit 601 - Two Bedroom Suite                                                                           | 974 SF                                                                | 997 SF (93 SN                  |                             |                  |                   |
| Unit 602 - Two Bedroom Suite                                                                           | 1,024 SF                                                              | 597 SF (55 SN                  | A)                          |                  |                   |
| TOTAL                                                                                                  | 12,668 SF (1,176 SM)                                                  |                                |                             |                  |                   |
| Building Height:                                                                                       | Allowed:                                                              |                                | Proposed:                   |                  |                   |
| Max. Height =                                                                                          | 15m (49.2 ft) or 4 storeys                                            |                                | 19.5m - 6 storeys V         | ARIANCE REQUIRED | )                 |
| Yard setbacks:                                                                                         | Allowed:                                                              |                                | Proposed:                   |                  |                   |
| Front yard -<br>West Side yard -                                                                       | 0.0 m<br>2.0 m abutting residential                                   |                                | <u>0.49m</u>                |                  |                   |
| East Side yard -                                                                                       | 2.0 m abutting residential                                            |                                | 0.0m                        | ARIANCE REQUIRED |                   |
| Rear yard -                                                                                            | 6.0 m abutting residential                                            |                                | V                           | ARIANCE REQUIRED | )                 |
| Parking Calculations:<br>Commercial Unit - 1.3 per 100m²                                               | Required:<br>1                                                        |                                | Proposed:                   |                  |                   |
| 0.9 per 1 Bedroom                                                                                      | $0.9 \times 10$ Suites = 9                                            |                                |                             |                  |                   |
| 1 per 2 Bedroom<br>Visitor Parking- 0.14 per Suite                                                     | 1 x 7 Suites = 7<br>0.14 x 17 Suites = 3                              |                                |                             |                  |                   |
| Addition and any out of pollouid                                                                       | $\frac{0.14 \times 17 \text{ solies} - 5}{20 \text{ - } 20\%^* = 16}$ |                                | 17                          |                  |                   |
| *Long-term bicycle storage bonus p<br>** 50% Regular / 50% Small                                       | provided.                                                             |                                |                             |                  |                   |
| Bicycle Storage:                                                                                       | Required:                                                             |                                | Proposed:                   |                  |                   |
| Long-term bicycle storage lockers                                                                      | .75X17 = 13                                                           |                                | 20 (dedicated storage loc   | kers)            |                   |
| Short-term bicycle storage lockers                                                                     | 6 per entrance                                                        |                                | 6 (per Landscape Plan)      |                  |                   |

### DRAWINGS:

| ARCHITECTURAL: |                             |
|----------------|-----------------------------|
| A-001          | PROJECT & SITE INFORMATION  |
| A-101          | ENTRY LEVEL / PARKADE LEVEL |
| A-102          | SECOND LEVEL FLOOR PLAN     |
| A-103          | THIRD LEVEL FLOOR PLAN      |
| A-104          | FOURTH LEVEL FLOOR PLAN     |
| A-105          | FIFTH LEVEL FLOOR PLAN      |
| A-106          | SIXTH LEVEL FLOOR PLAN      |
| A-107          | ROOF DECK PATIO PLAN        |
| A-200          | elevations                  |
| A-201          | elevations                  |
| A-300          | Sections                    |
| A-600          | RENDERS                     |
|                |                             |