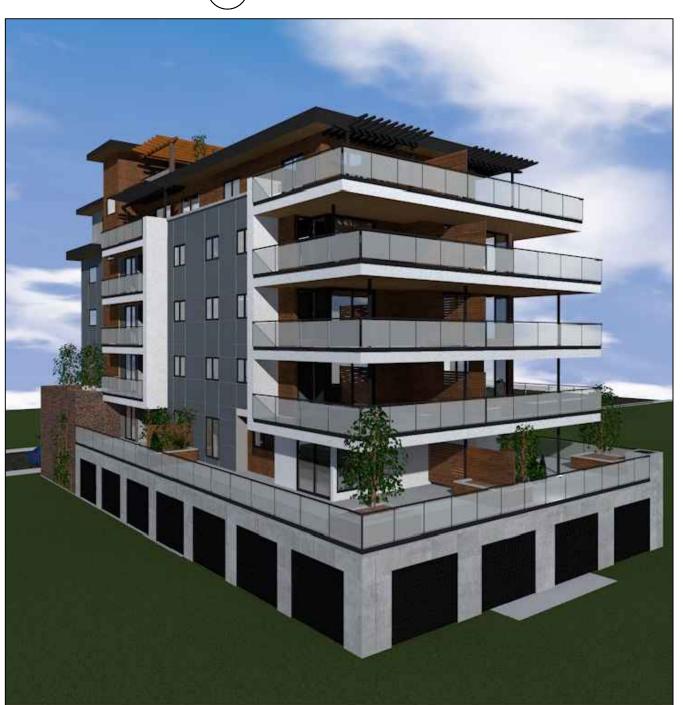

# 417 Cedar Ave., Kelowna, BC

PROPERTY DESCRIPTION

CIVIC: 417 Cedar Ave., Kelowna, BC LEGAL: Plan 4135; Lot 2

ZONING CALCULATIONS: CURRENT : RU1 Zoning PROPOSED : C4 Zoning

| SITE INFORMATION:                                                                                      |                                                                       |                                |                             |                  |                   |
|--------------------------------------------------------------------------------------------------------|-----------------------------------------------------------------------|--------------------------------|-----------------------------|------------------|-------------------|
|                                                                                                        | 7 450 (4407                                                           | <b>`</b>                       | Allowed/Required            | Proposed         |                   |
| Gross Site Area=<br>Allowable Site Coverage=                                                           | 7,452 sf (697 sm                                                      | 1)                             | 75% (5,589sf)               | 91.5% (6,818sf)  | VARIANCE REQUIRED |
| F.A.R. =                                                                                               |                                                                       |                                | $1.3 + .4^* = 1.7$ (12,668s |                  |                   |
| *Parking spaces provided beneath  <br>Five or six storey buildings = F.A.R<br>Total F.A.R. bonus = 0.4 |                                                                       | 2                              |                             |                  |                   |
| First Floor Commercial Frontage (L                                                                     | OT WIDTH = 59'-11")                                                   |                                | 90% (53'-11 1/8")           | 27% (16'-2 1/2") | VARIANCE REQUIRED |
| Unit Area Calculations:                                                                                |                                                                       |                                |                             |                  |                   |
| ENTRY LEVEL / PARKADE -<br>One Commercial Suite                                                        | NET FLOOR AREA<br>265 SF (25 SM)                                      | PRIVATE OPEN                   | N SPACE                     |                  |                   |
| SECOND LEVEL -                                                                                         | 2,610 SF (242 SM)                                                     |                                |                             |                  |                   |
| Unit 201 - One Bedroom Suite                                                                           | 654 SF                                                                | 377 SF (36 SN                  |                             |                  |                   |
| Unit 202 - One Bedroom Suite<br>Unit 203 - One Bedroom Suite                                           | 686 SF<br>576 SF                                                      | 947 SF (34 SN<br>313 SF (28 SN |                             |                  |                   |
| Unit 204 - Two Bedroom Suite                                                                           | 694 SF                                                                | 821 SF (35 SM                  |                             |                  |                   |
| THIRD LEVEL -                                                                                          | 2,598 SF (241 SM)                                                     |                                |                             |                  |                   |
| Unit 301 - One Bedroom Suite                                                                           | 643 SF                                                                | 215 SF (20 SN                  | ,                           |                  |                   |
| Unit 302 - Two Bedroom Suite<br>Unit 303 - One Bedroom Suite                                           | 722 SF                                                                | 395 SF (37 SN                  | 1                           |                  |                   |
| Unit 304 - One Bedroom Suite                                                                           | 576 SF<br>657 SF                                                      | 111 SF (11 SM<br>359 SF (33 SM |                             |                  |                   |
| Fourth level -                                                                                         | 2,598 SF (241 SM)                                                     |                                |                             |                  |                   |
| Unit 401 - One Bedroom Suite                                                                           | 643 SF                                                                | 215 SF (20 SN                  | ٨)                          |                  |                   |
| Unit 402 - Two Bedroom Suite                                                                           | 722 SF                                                                | 395 SF (37 SN                  | 1                           |                  |                   |
| Unit 403 - One Bedroom Suite<br>Unit 404 - One Bedroom Suite                                           | 576 SF<br>657 SF                                                      | 111 SF (11 SM<br>359 SF (33 SM |                             |                  |                   |
|                                                                                                        | 037 31                                                                | 007 01 (00 01)                 | ()<br>()                    |                  |                   |
| FIFTH LEVEL -                                                                                          | 2,599 SF (241 SM)                                                     |                                | 4)                          |                  |                   |
| Unit 501 - One Bedroom Suite<br>Unit 502 - Two Bedroom Suite                                           | 643 SF<br>722 SF                                                      | 215 SF (20 SN<br>395 SF (37 SN | •                           |                  |                   |
| Unit 503 - Two Bedroom Suite                                                                           | 1,234 SF                                                              | 470 SF (44 SN                  | 1                           |                  |                   |
| SIXTH LEVEL -                                                                                          | 1,998 SF (186 SM)                                                     |                                |                             |                  |                   |
| Unit 601 - Two Bedroom Suite                                                                           | 974 SF                                                                | 997 SF (93 SN                  |                             |                  |                   |
| Unit 602 - Two Bedroom Suite                                                                           | 1,024 SF                                                              | 597 SF (55 SN                  | A)                          |                  |                   |
| TOTAL                                                                                                  | 12,668 SF (1,176 SM)                                                  |                                |                             |                  |                   |
| Building Height:                                                                                       | Allowed:                                                              |                                | Proposed:                   |                  |                   |
| Max. Height =                                                                                          | 15m (49.2 ft) or 4 storeys                                            |                                | 19.5m - 6 storeys V         | ARIANCE REQUIRED | )                 |
| Yard setbacks:                                                                                         | Allowed:                                                              |                                | Proposed:                   |                  |                   |
| Front yard -<br>West Side yard -                                                                       | 0.0 m<br>2.0 m abutting residential                                   |                                | <u>0.49m</u>                |                  |                   |
| East Side yard -                                                                                       | 2.0 m abutting residential                                            |                                | 0.0m                        | ARIANCE REQUIRED |                   |
| Rear yard -                                                                                            | 6.0 m abutting residential                                            |                                | V                           | ARIANCE REQUIRED | )                 |
| Parking Calculations:<br>Commercial Unit - 1.3 per 100m²                                               | Required:<br>1                                                        |                                | Proposed:                   |                  |                   |
| 0.9 per 1 Bedroom                                                                                      | $0.9 \times 10$ Suites = 9                                            |                                |                             |                  |                   |
| 1 per 2 Bedroom<br>Visitor Parking- 0.14 per Suite                                                     | 1 x 7 Suites = 7<br>0.14 x 17 Suites = 3                              |                                |                             |                  |                   |
| Addition and any out of pollouid                                                                       | $\frac{0.14 \times 17 \text{ solies} - 5}{20 \text{ - } 20\%^* = 16}$ |                                | 17                          |                  |                   |
| *Long-term bicycle storage bonus p<br>** 50% Regular / 50% Small                                       | provided.                                                             |                                |                             |                  |                   |
| Bicycle Storage:                                                                                       | Required:                                                             |                                | Proposed:                   |                  |                   |
| Long-term bicycle storage lockers                                                                      | .75X17 = 13                                                           |                                | 20 (dedicated storage loc   | kers)            |                   |
| Short-term bicycle storage lockers                                                                     | 6 per entrance                                                        |                                | 6 (per Landscape Plan)      |                  |                   |

### DRAWINGS:

| ARCHITECTURAL: |                             |
|----------------|-----------------------------|
| A-001          | PROJECT & SITE INFORMATION  |
| A-101          | ENTRY LEVEL / PARKADE LEVEL |
| A-102          | SECOND LEVEL FLOOR PLAN     |
| A-103          | THIRD LEVEL FLOOR PLAN      |
| A-104          | FOURTH LEVEL FLOOR PLAN     |
| A-105          | FIFTH LEVEL FLOOR PLAN      |
| A-106          | SIXTH LEVEL FLOOR PLAN      |
| A-107          | ROOF DECK PATIO PLAN        |
| A-200          | elevations                  |
| A-201          | elevations                  |
| A-300          | Sections                    |
| A-600          | RENDERS                     |
|                |                             |