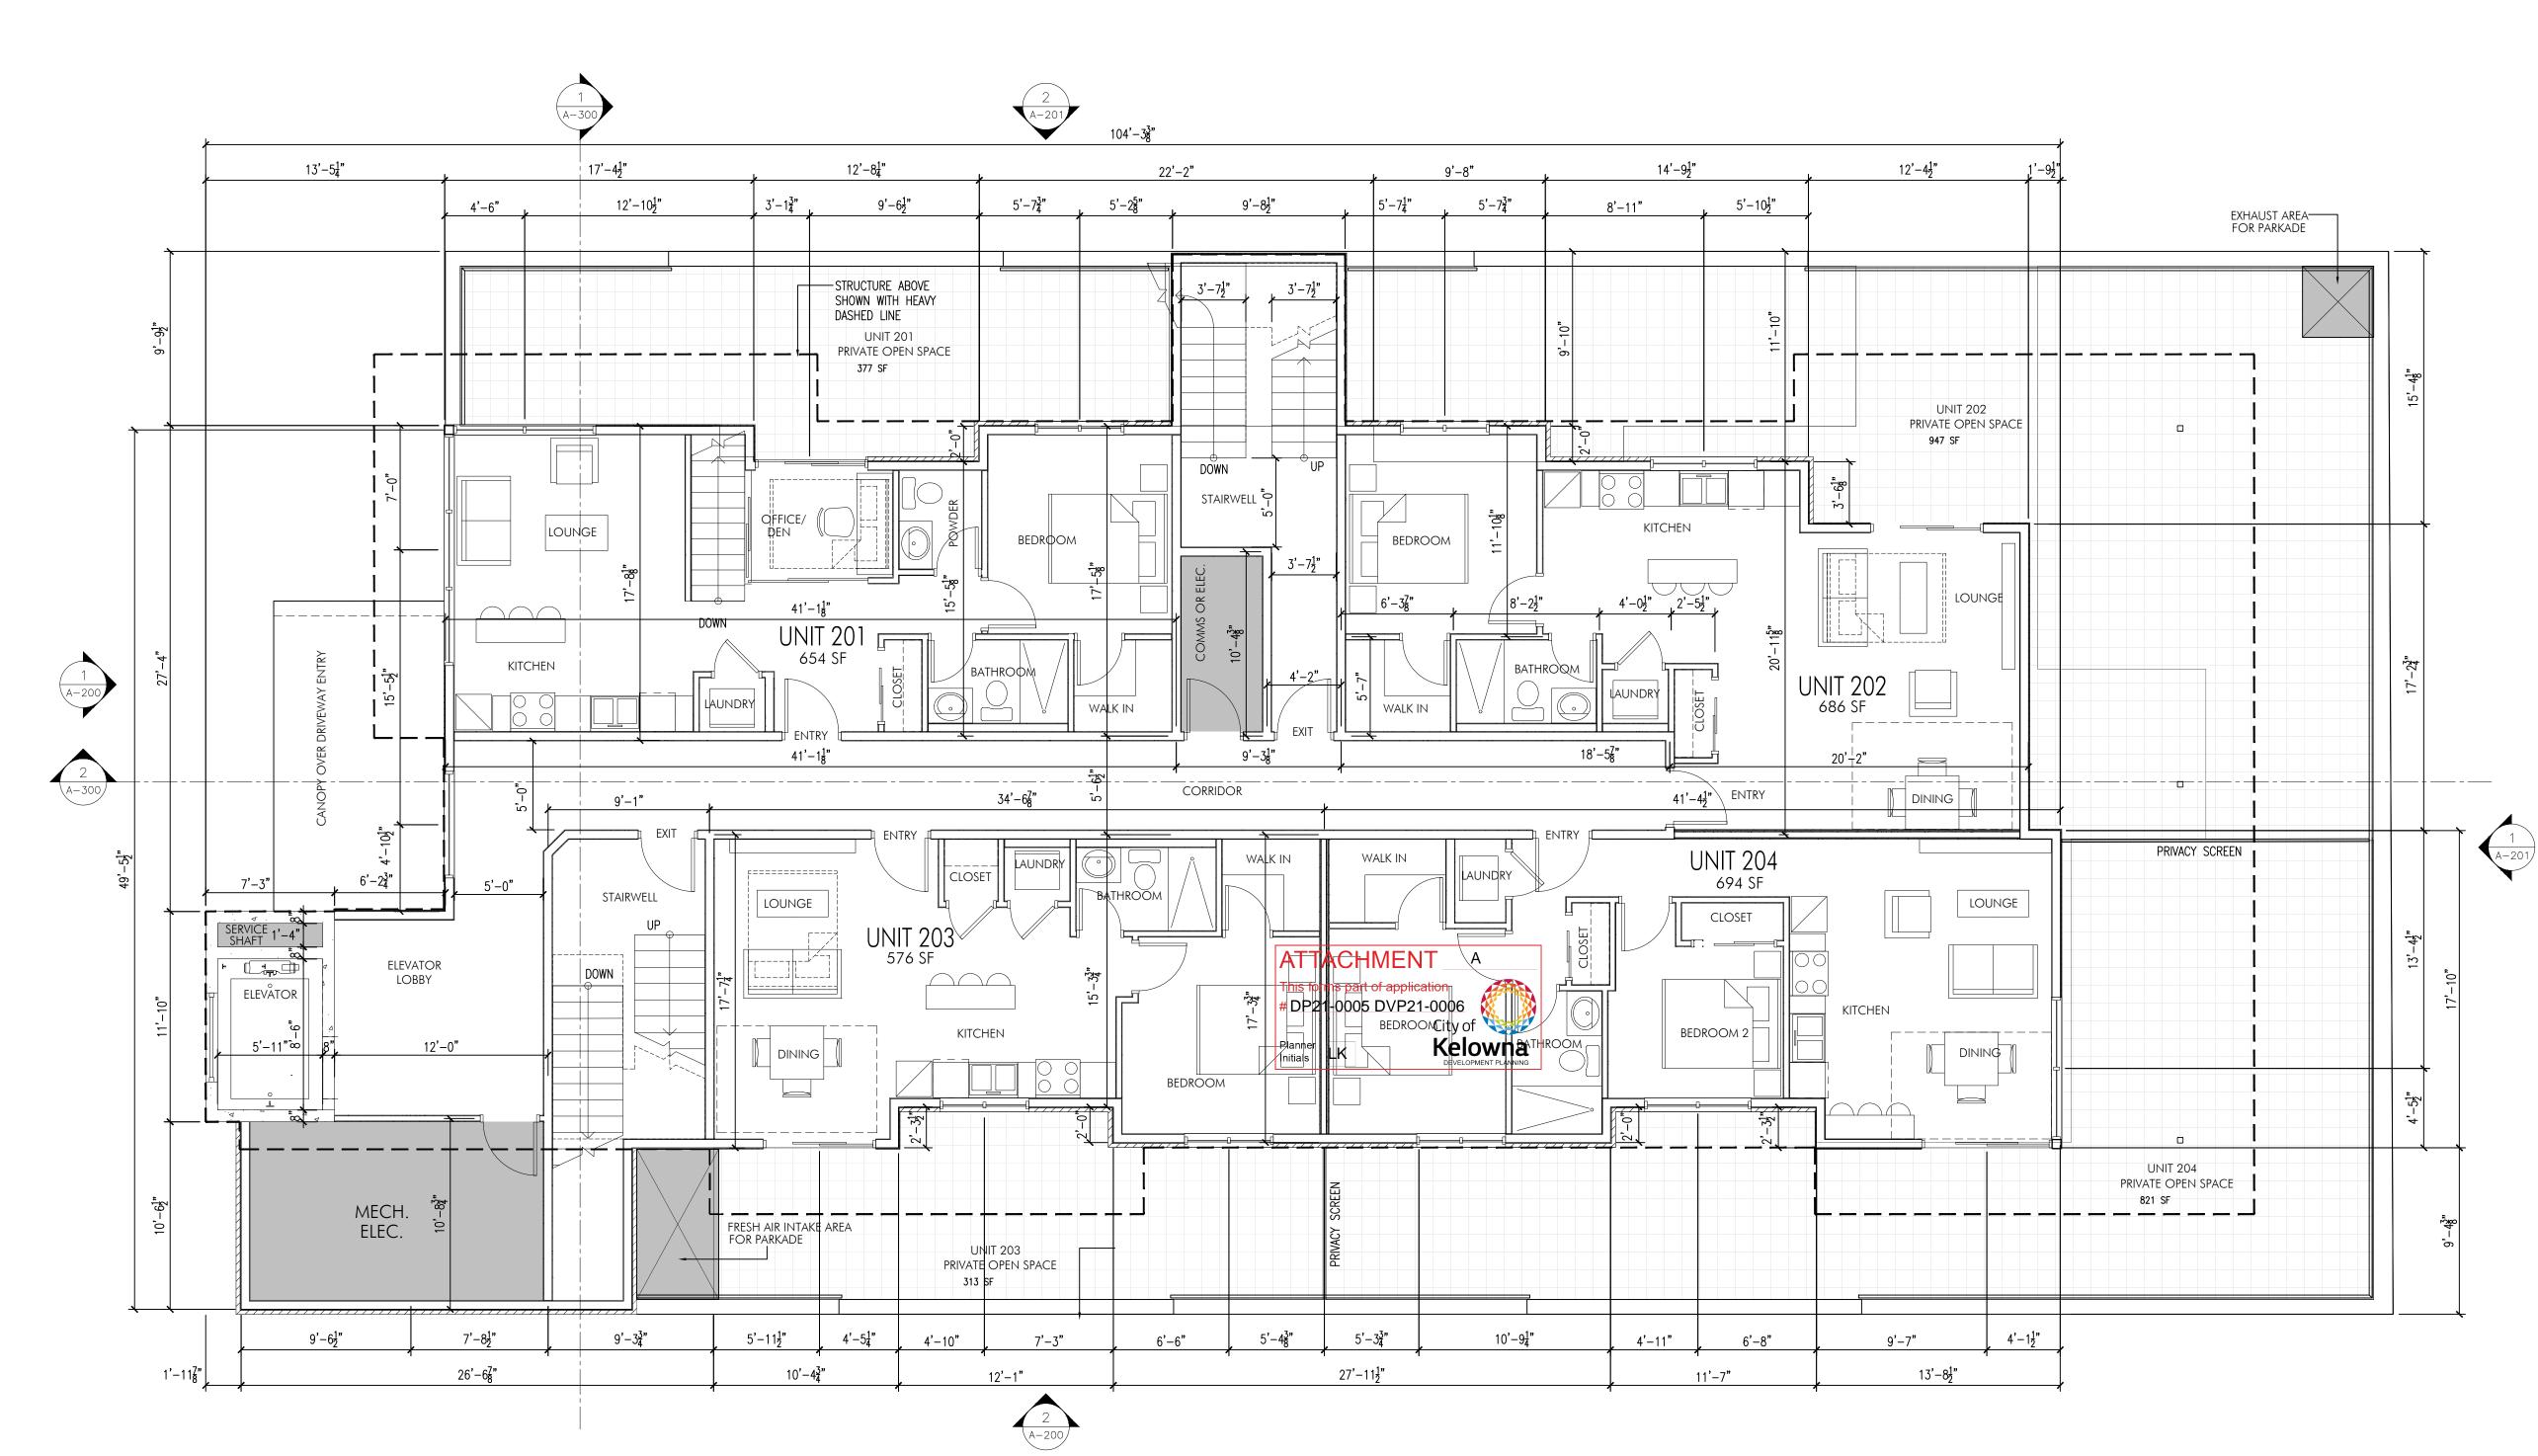

# 417 Cedar Ave., Kelowna, BC

PROPERTY DESCRIPTION

CIVIC: 417 Cedar Ave., Kelowna, BC LEGAL: Plan 4135; Lot 2

ZONING CALCULATIONS: CURRENT : RU1 Zoning PROPOSED : C4 Zoning

| SITE INFORMATION:                                                                                      |                                                                       |                                |                             |                  |                   |
|--------------------------------------------------------------------------------------------------------|-----------------------------------------------------------------------|--------------------------------|-----------------------------|------------------|-------------------|
|                                                                                                        | 7 450 (4407                                                           | <b>`</b>                       | Allowed/Required            | Proposed         |                   |
| Gross Site Area=<br>Allowable Site Coverage=                                                           | 7,452 sf (697 sm                                                      | 1)                             | 75% (5,589sf)               | 91.5% (6,818sf)  | VARIANCE REQUIRED |
| F.A.R. =                                                                                               |                                                                       |                                | $1.3 + .4^* = 1.7$ (12,668s |                  |                   |
| *Parking spaces provided beneath  <br>Five or six storey buildings = F.A.R<br>Total F.A.R. bonus = 0.4 |                                                                       | 2                              |                             |                  |                   |
| First Floor Commercial Frontage (L                                                                     | OT WIDTH = 59'-11")                                                   |                                | 90% (53'-11 1/8")           | 27% (16'-2 1/2") | VARIANCE REQUIRED |
| Unit Area Calculations:                                                                                |                                                                       |                                |                             |                  |                   |
| ENTRY LEVEL / PARKADE -<br>One Commercial Suite                                                        | NET FLOOR AREA<br>265 SF (25 SM)                                      | PRIVATE OPEN                   | N SPACE                     |                  |                   |
| SECOND LEVEL -                                                                                         | 2,610 SF (242 SM)                                                     |                                |                             |                  |                   |
| Unit 201 - One Bedroom Suite                                                                           | 654 SF                                                                | 377 SF (36 SN                  |                             |                  |                   |
| Unit 202 - One Bedroom Suite<br>Unit 203 - One Bedroom Suite                                           | 686 SF<br>576 SF                                                      | 947 SF (34 SN<br>313 SF (28 SN |                             |                  |                   |
| Unit 204 - Two Bedroom Suite                                                                           | 694 SF                                                                | 821 SF (35 SM                  |                             |                  |                   |
| THIRD LEVEL -                                                                                          | 2,598 SF (241 SM)                                                     |                                |                             |                  |                   |
| Unit 301 - One Bedroom Suite                                                                           | 643 SF                                                                | 215 SF (20 SN                  | ,                           |                  |                   |
| Unit 302 - Two Bedroom Suite<br>Unit 303 - One Bedroom Suite                                           | 722 SF                                                                | 395 SF (37 SN                  | 1                           |                  |                   |
| Unit 304 - One Bedroom Suite                                                                           | 576 SF<br>657 SF                                                      | 111 SF (11 SM<br>359 SF (33 SM |                             |                  |                   |
| Fourth level -                                                                                         | 2,598 SF (241 SM)                                                     |                                |                             |                  |                   |
| Unit 401 - One Bedroom Suite                                                                           | 643 SF                                                                | 215 SF (20 SN                  | ٨)                          |                  |                   |
| Unit 402 - Two Bedroom Suite                                                                           | 722 SF                                                                | 395 SF (37 SN                  | 1                           |                  |                   |
| Unit 403 - One Bedroom Suite<br>Unit 404 - One Bedroom Suite                                           | 576 SF<br>657 SF                                                      | 111 SF (11 SM<br>359 SF (33 SM |                             |                  |                   |
|                                                                                                        | 037 31                                                                | 007 01 (00 01)                 | ()<br>()                    |                  |                   |
| FIFTH LEVEL -                                                                                          | 2,599 SF (241 SM)                                                     |                                | 4)                          |                  |                   |
| Unit 501 - One Bedroom Suite<br>Unit 502 - Two Bedroom Suite                                           | 643 SF<br>722 SF                                                      | 215 SF (20 SN<br>395 SF (37 SN | •                           |                  |                   |
| Unit 503 - Two Bedroom Suite                                                                           | 1,234 SF                                                              | 470 SF (44 SN                  | 1                           |                  |                   |
| SIXTH LEVEL -                                                                                          | 1,998 SF (186 SM)                                                     |                                |                             |                  |                   |
| Unit 601 - Two Bedroom Suite                                                                           | 974 SF                                                                | 997 SF (93 SN                  |                             |                  |                   |
| Unit 602 - Two Bedroom Suite                                                                           | 1,024 SF                                                              | 597 SF (55 SN                  | A)                          |                  |                   |
| TOTAL                                                                                                  | 12,668 SF (1,176 SM)                                                  |                                |                             |                  |                   |
| Building Height:                                                                                       | Allowed:                                                              |                                | Proposed:                   |                  |                   |
| Max. Height =                                                                                          | 15m (49.2 ft) or 4 storeys                                            |                                | 19.5m - 6 storeys V         | ARIANCE REQUIRED | )                 |
| Yard setbacks:                                                                                         | Allowed:                                                              |                                | Proposed:                   |                  |                   |
| Front yard -<br>West Side yard -                                                                       | 0.0 m<br>2.0 m abutting residential                                   |                                | <u>0.49m</u>                |                  |                   |
| East Side yard -                                                                                       | 2.0 m abutting residential                                            |                                | 0.0m                        | ARIANCE REQUIRED |                   |
| Rear yard -                                                                                            | 6.0 m abutting residential                                            |                                | V                           | ARIANCE REQUIRED | )                 |
| Parking Calculations:<br>Commercial Unit - 1.3 per 100m²                                               | Required:<br>1                                                        |                                | Proposed:                   |                  |                   |
| 0.9 per 1 Bedroom                                                                                      | $0.9 \times 10$ Suites = 9                                            |                                |                             |                  |                   |
| 1 per 2 Bedroom<br>Visitor Parking- 0.14 per Suite                                                     | 1 x 7 Suites = 7<br>0.14 x 17 Suites = 3                              |                                |                             |                  |                   |
| Addition and any out of pollouid                                                                       | $\frac{0.14 \times 17 \text{ solies} - 5}{20 \text{ - } 20\%^* = 16}$ |                                | 17                          |                  |                   |
| *Long-term bicycle storage bonus p<br>** 50% Regular / 50% Small                                       | provided.                                                             |                                |                             |                  |                   |
| Bicycle Storage:                                                                                       | Required:                                                             |                                | Proposed:                   |                  |                   |
| Long-term bicycle storage lockers                                                                      | .75X17 = 13                                                           |                                | 20 (dedicated storage loc   | kers)            |                   |
| Short-term bicycle storage lockers                                                                     | 6 per entrance                                                        |                                | 6 (per Landscape Plan)      |                  |                   |

### DRAWINGS:

| ARCHITECTURAL: |                             |
|----------------|-----------------------------|
| A-001          | PROJECT & SITE INFORMATION  |
| A-101          | ENTRY LEVEL / PARKADE LEVEL |
| A-102          | SECOND LEVEL FLOOR PLAN     |
| A-103          | THIRD LEVEL FLOOR PLAN      |
| A-104          | FOURTH LEVEL FLOOR PLAN     |
| A-105          | FIFTH LEVEL FLOOR PLAN      |
| A-106          | SIXTH LEVEL FLOOR PLAN      |
| A-107          | ROOF DECK PATIO PLAN        |
| A-200          | elevations                  |
| A-201          | elevations                  |
| A-300          | Sections                    |
| A-600          | RENDERS                     |
|                |                             |