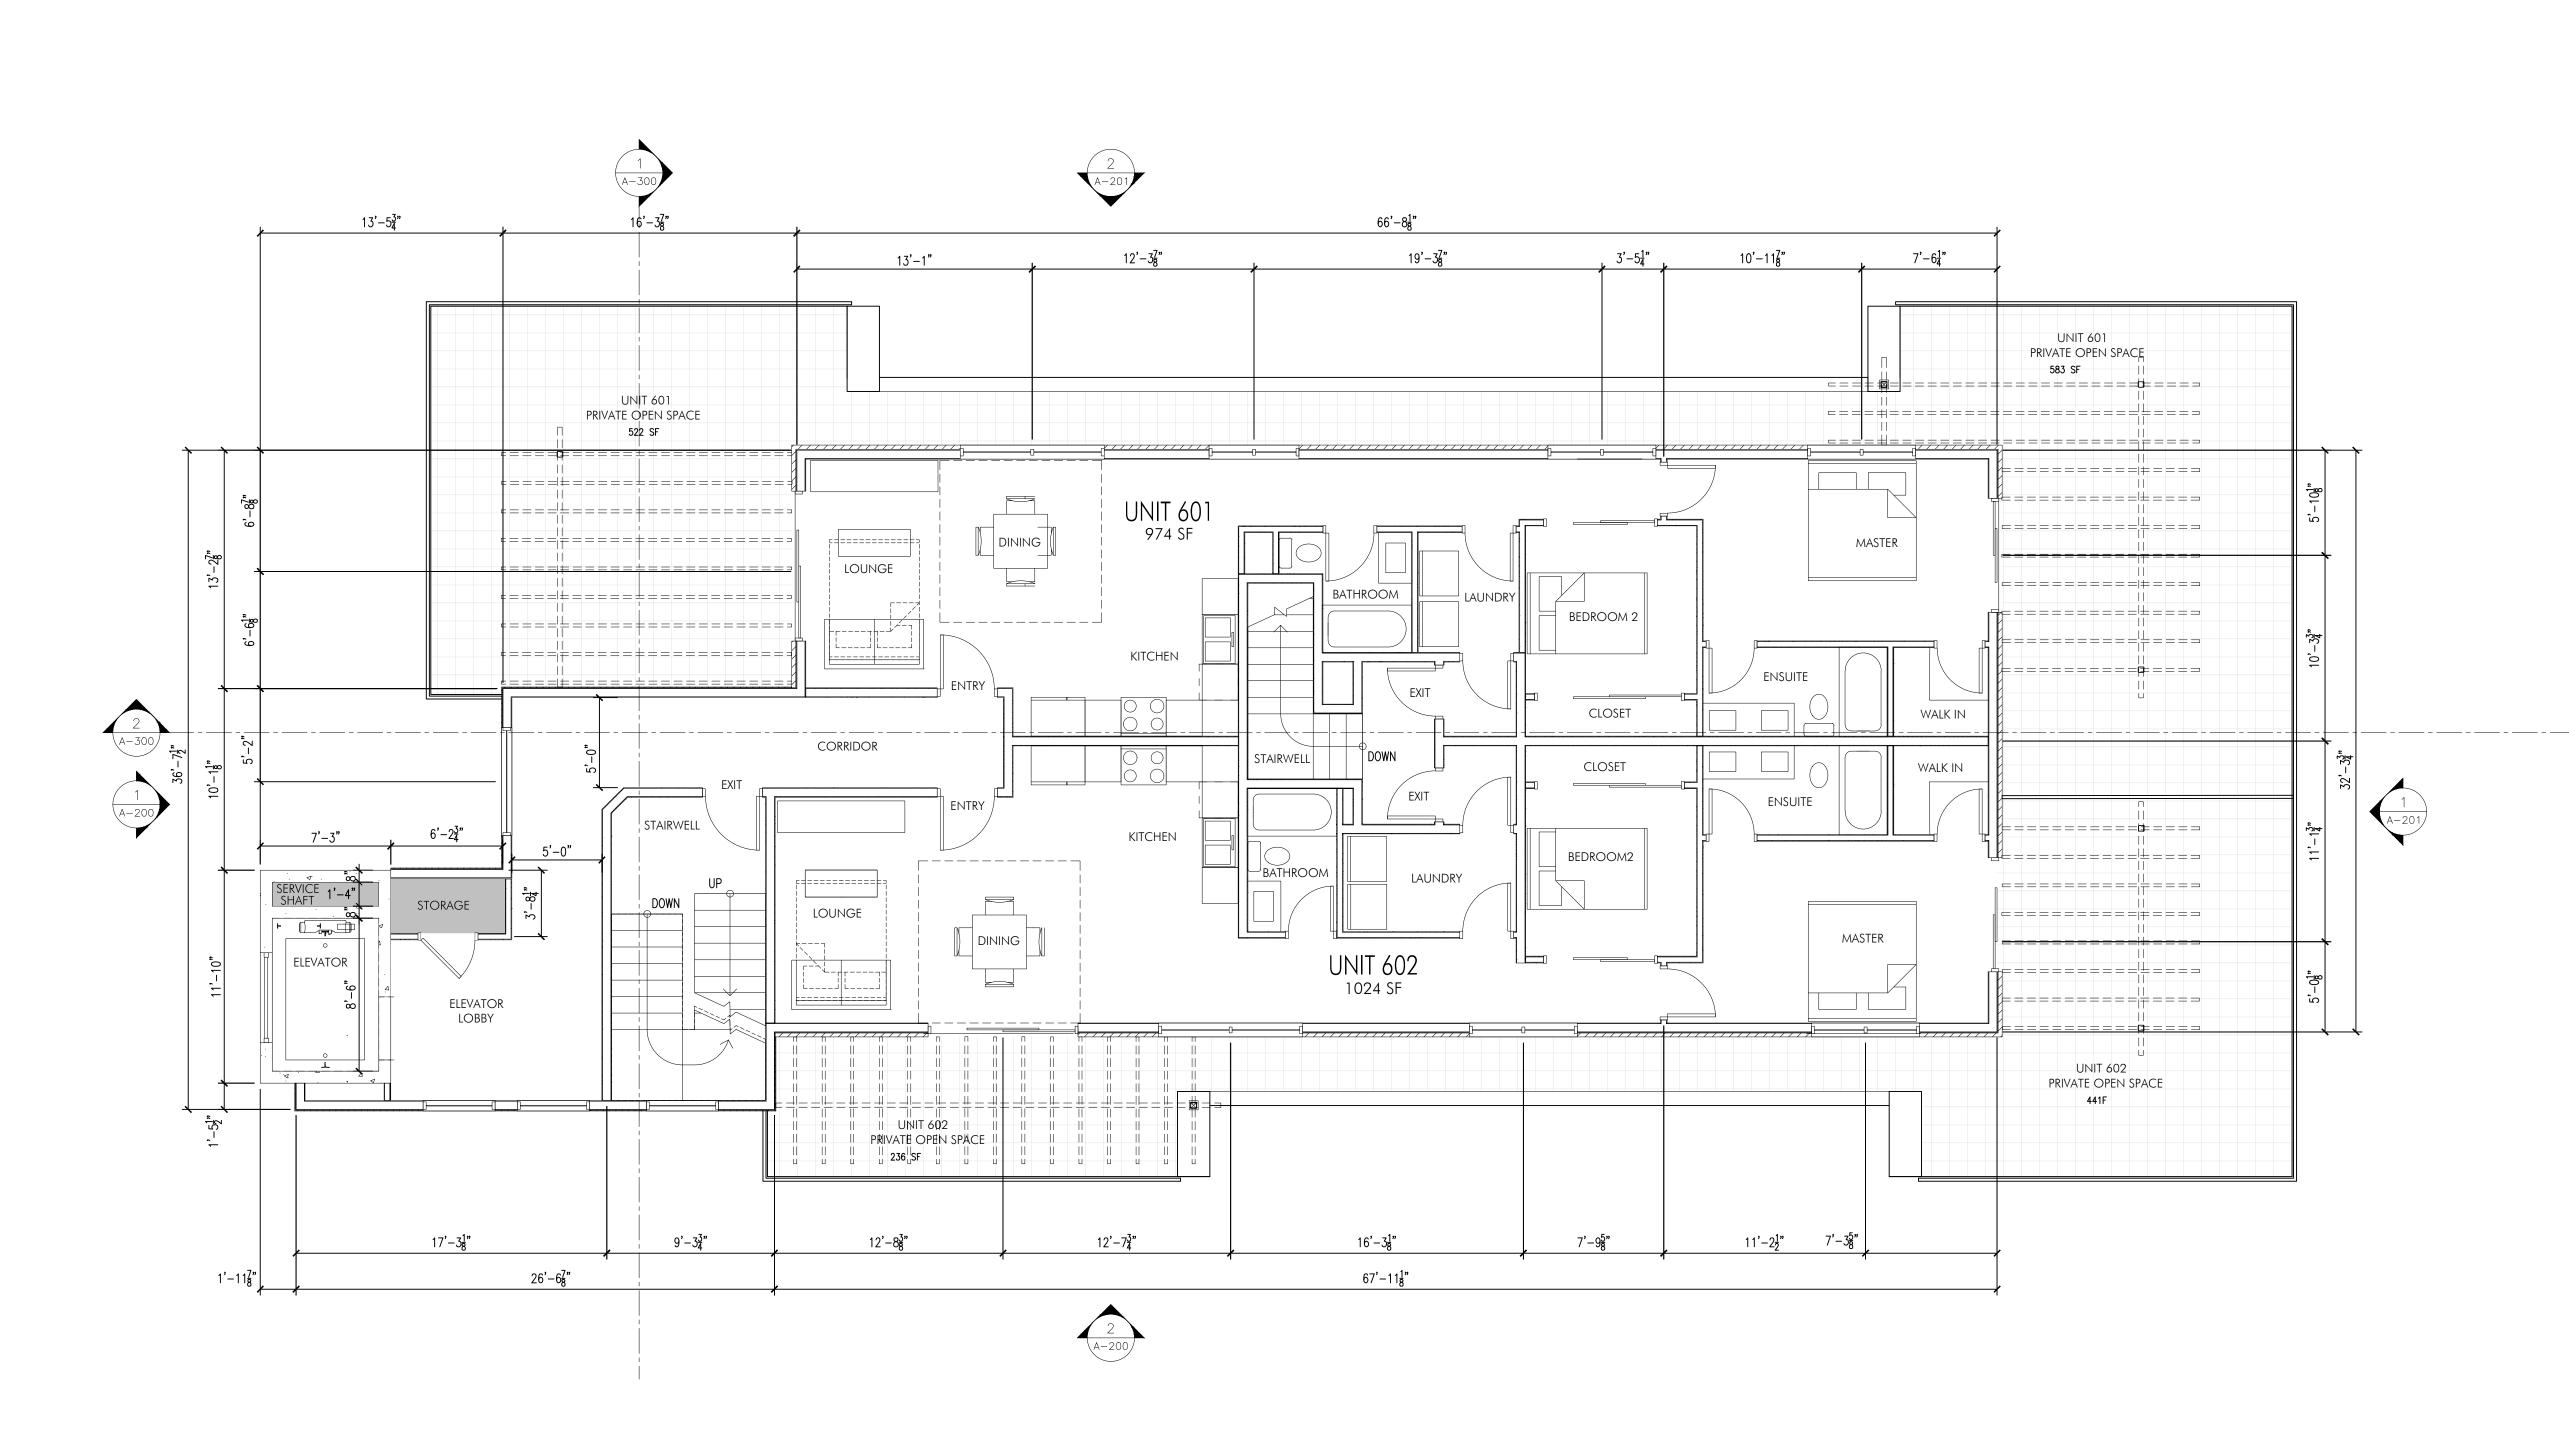

# 417 Cedar Ave., Kelowna, BC

PROPERTY DESCRIPTION

CIVIC: 417 Cedar Ave., Kelowna, BC LEGAL: Plan 4135; Lot 2

ZONING CALCULATIONS: CURRENT : RU1 Zoning PROPOSED : C4 Zoning

| SITE INFORMATION:                                                                                      |                                                                       |                                |                             |                  |                   |
|--------------------------------------------------------------------------------------------------------|-----------------------------------------------------------------------|--------------------------------|-----------------------------|------------------|-------------------|
|                                                                                                        | 7 450 (4407                                                           | <b>`</b>                       | Allowed/Required            | Proposed         |                   |
| Gross Site Area=<br>Allowable Site Coverage=                                                           | 7,452 sf (697 sm                                                      | 1)                             | 75% (5,589sf)               | 91.5% (6,818sf)  | VARIANCE REQUIRED |
| F.A.R. =                                                                                               |                                                                       |                                | $1.3 + .4^* = 1.7$ (12,668s |                  |                   |
| *Parking spaces provided beneath  <br>Five or six storey buildings = F.A.R<br>Total F.A.R. bonus = 0.4 |                                                                       | 2                              |                             |                  |                   |
| First Floor Commercial Frontage (L                                                                     | OT WIDTH = 59'-11")                                                   |                                | 90% (53'-11 1/8")           | 27% (16'-2 1/2") | VARIANCE REQUIRED |
| Unit Area Calculations:                                                                                |                                                                       |                                |                             |                  |                   |
| ENTRY LEVEL / PARKADE -<br>One Commercial Suite                                                        | NET FLOOR AREA<br>265 SF (25 SM)                                      | PRIVATE OPEN                   | N SPACE                     |                  |                   |
| SECOND LEVEL -                                                                                         | 2,610 SF (242 SM)                                                     |                                |                             |                  |                   |
| Unit 201 - One Bedroom Suite                                                                           | 654 SF                                                                | 377 SF (36 SN                  |                             |                  |                   |
| Unit 202 - One Bedroom Suite<br>Unit 203 - One Bedroom Suite                                           | 686 SF<br>576 SF                                                      | 947 SF (34 SN<br>313 SF (28 SN |                             |                  |                   |
| Unit 204 - Two Bedroom Suite                                                                           | 694 SF                                                                | 821 SF (35 SM                  |                             |                  |                   |
| THIRD LEVEL -                                                                                          | 2,598 SF (241 SM)                                                     |                                |                             |                  |                   |
| Unit 301 - One Bedroom Suite                                                                           | 643 SF                                                                | 215 SF (20 SN                  | ,                           |                  |                   |
| Unit 302 - Two Bedroom Suite<br>Unit 303 - One Bedroom Suite                                           | 722 SF                                                                | 395 SF (37 SN                  | 1                           |                  |                   |
| Unit 304 - One Bedroom Suite                                                                           | 576 SF<br>657 SF                                                      | 111 SF (11 SM<br>359 SF (33 SM |                             |                  |                   |
| Fourth level -                                                                                         | 2,598 SF (241 SM)                                                     |                                |                             |                  |                   |
| Unit 401 - One Bedroom Suite                                                                           | 643 SF                                                                | 215 SF (20 SN                  | ٨)                          |                  |                   |
| Unit 402 - Two Bedroom Suite                                                                           | 722 SF                                                                | 395 SF (37 SN                  | 1                           |                  |                   |
| Unit 403 - One Bedroom Suite<br>Unit 404 - One Bedroom Suite                                           | 576 SF<br>657 SF                                                      | 111 SF (11 SM<br>359 SF (33 SM |                             |                  |                   |
|                                                                                                        | 037 31                                                                | 007 01 (00 01)                 | ()<br>()                    |                  |                   |
| FIFTH LEVEL -                                                                                          | 2,599 SF (241 SM)                                                     |                                | 4)                          |                  |                   |
| Unit 501 - One Bedroom Suite<br>Unit 502 - Two Bedroom Suite                                           | 643 SF<br>722 SF                                                      | 215 SF (20 SN<br>395 SF (37 SN | •                           |                  |                   |
| Unit 503 - Two Bedroom Suite                                                                           | 1,234 SF                                                              | 470 SF (44 SN                  | 1                           |                  |                   |
| SIXTH LEVEL -                                                                                          | 1,998 SF (186 SM)                                                     |                                |                             |                  |                   |
| Unit 601 - Two Bedroom Suite                                                                           | 974 SF                                                                | 997 SF (93 SN                  |                             |                  |                   |
| Unit 602 - Two Bedroom Suite                                                                           | 1,024 SF                                                              | 597 SF (55 SN                  | A)                          |                  |                   |
| TOTAL                                                                                                  | 12,668 SF (1,176 SM)                                                  |                                |                             |                  |                   |
| Building Height:                                                                                       | Allowed:                                                              |                                | Proposed:                   |                  |                   |
| Max. Height =                                                                                          | 15m (49.2 ft) or 4 storeys                                            |                                | 19.5m - 6 storeys V         | ARIANCE REQUIRED | )                 |
| Yard setbacks:                                                                                         | Allowed:                                                              |                                | Proposed:                   |                  |                   |
| Front yard -<br>West Side yard -                                                                       | 0.0 m<br>2.0 m abutting residential                                   |                                | <u>0.49m</u>                |                  |                   |
| East Side yard -                                                                                       | 2.0 m abutting residential                                            |                                | 0.0m                        | ARIANCE REQUIRED |                   |
| Rear yard -                                                                                            | 6.0 m abutting residential                                            |                                | V                           | ARIANCE REQUIRED | )                 |
| Parking Calculations:<br>Commercial Unit - 1.3 per 100m²                                               | Required:<br>1                                                        |                                | Proposed:                   |                  |                   |
| 0.9 per 1 Bedroom                                                                                      | $0.9 \times 10$ Suites = 9                                            |                                |                             |                  |                   |
| 1 per 2 Bedroom<br>Visitor Parking- 0.14 per Suite                                                     | 1 x 7 Suites = 7<br>0.14 x 17 Suites = 3                              |                                |                             |                  |                   |
| Addition and any out of pollouid                                                                       | $\frac{0.14 \times 17 \text{ solies} - 5}{20 \text{ - } 20\%^* = 16}$ |                                | 17                          |                  |                   |
| *Long-term bicycle storage bonus p<br>** 50% Regular / 50% Small                                       | provided.                                                             |                                |                             |                  |                   |
| Bicycle Storage:                                                                                       | Required:                                                             |                                | Proposed:                   |                  |                   |
| Long-term bicycle storage lockers                                                                      | .75X17 = 13                                                           |                                | 20 (dedicated storage loc   | kers)            |                   |
| Short-term bicycle storage lockers                                                                     | 6 per entrance                                                        |                                | 6 (per Landscape Plan)      |                  |                   |