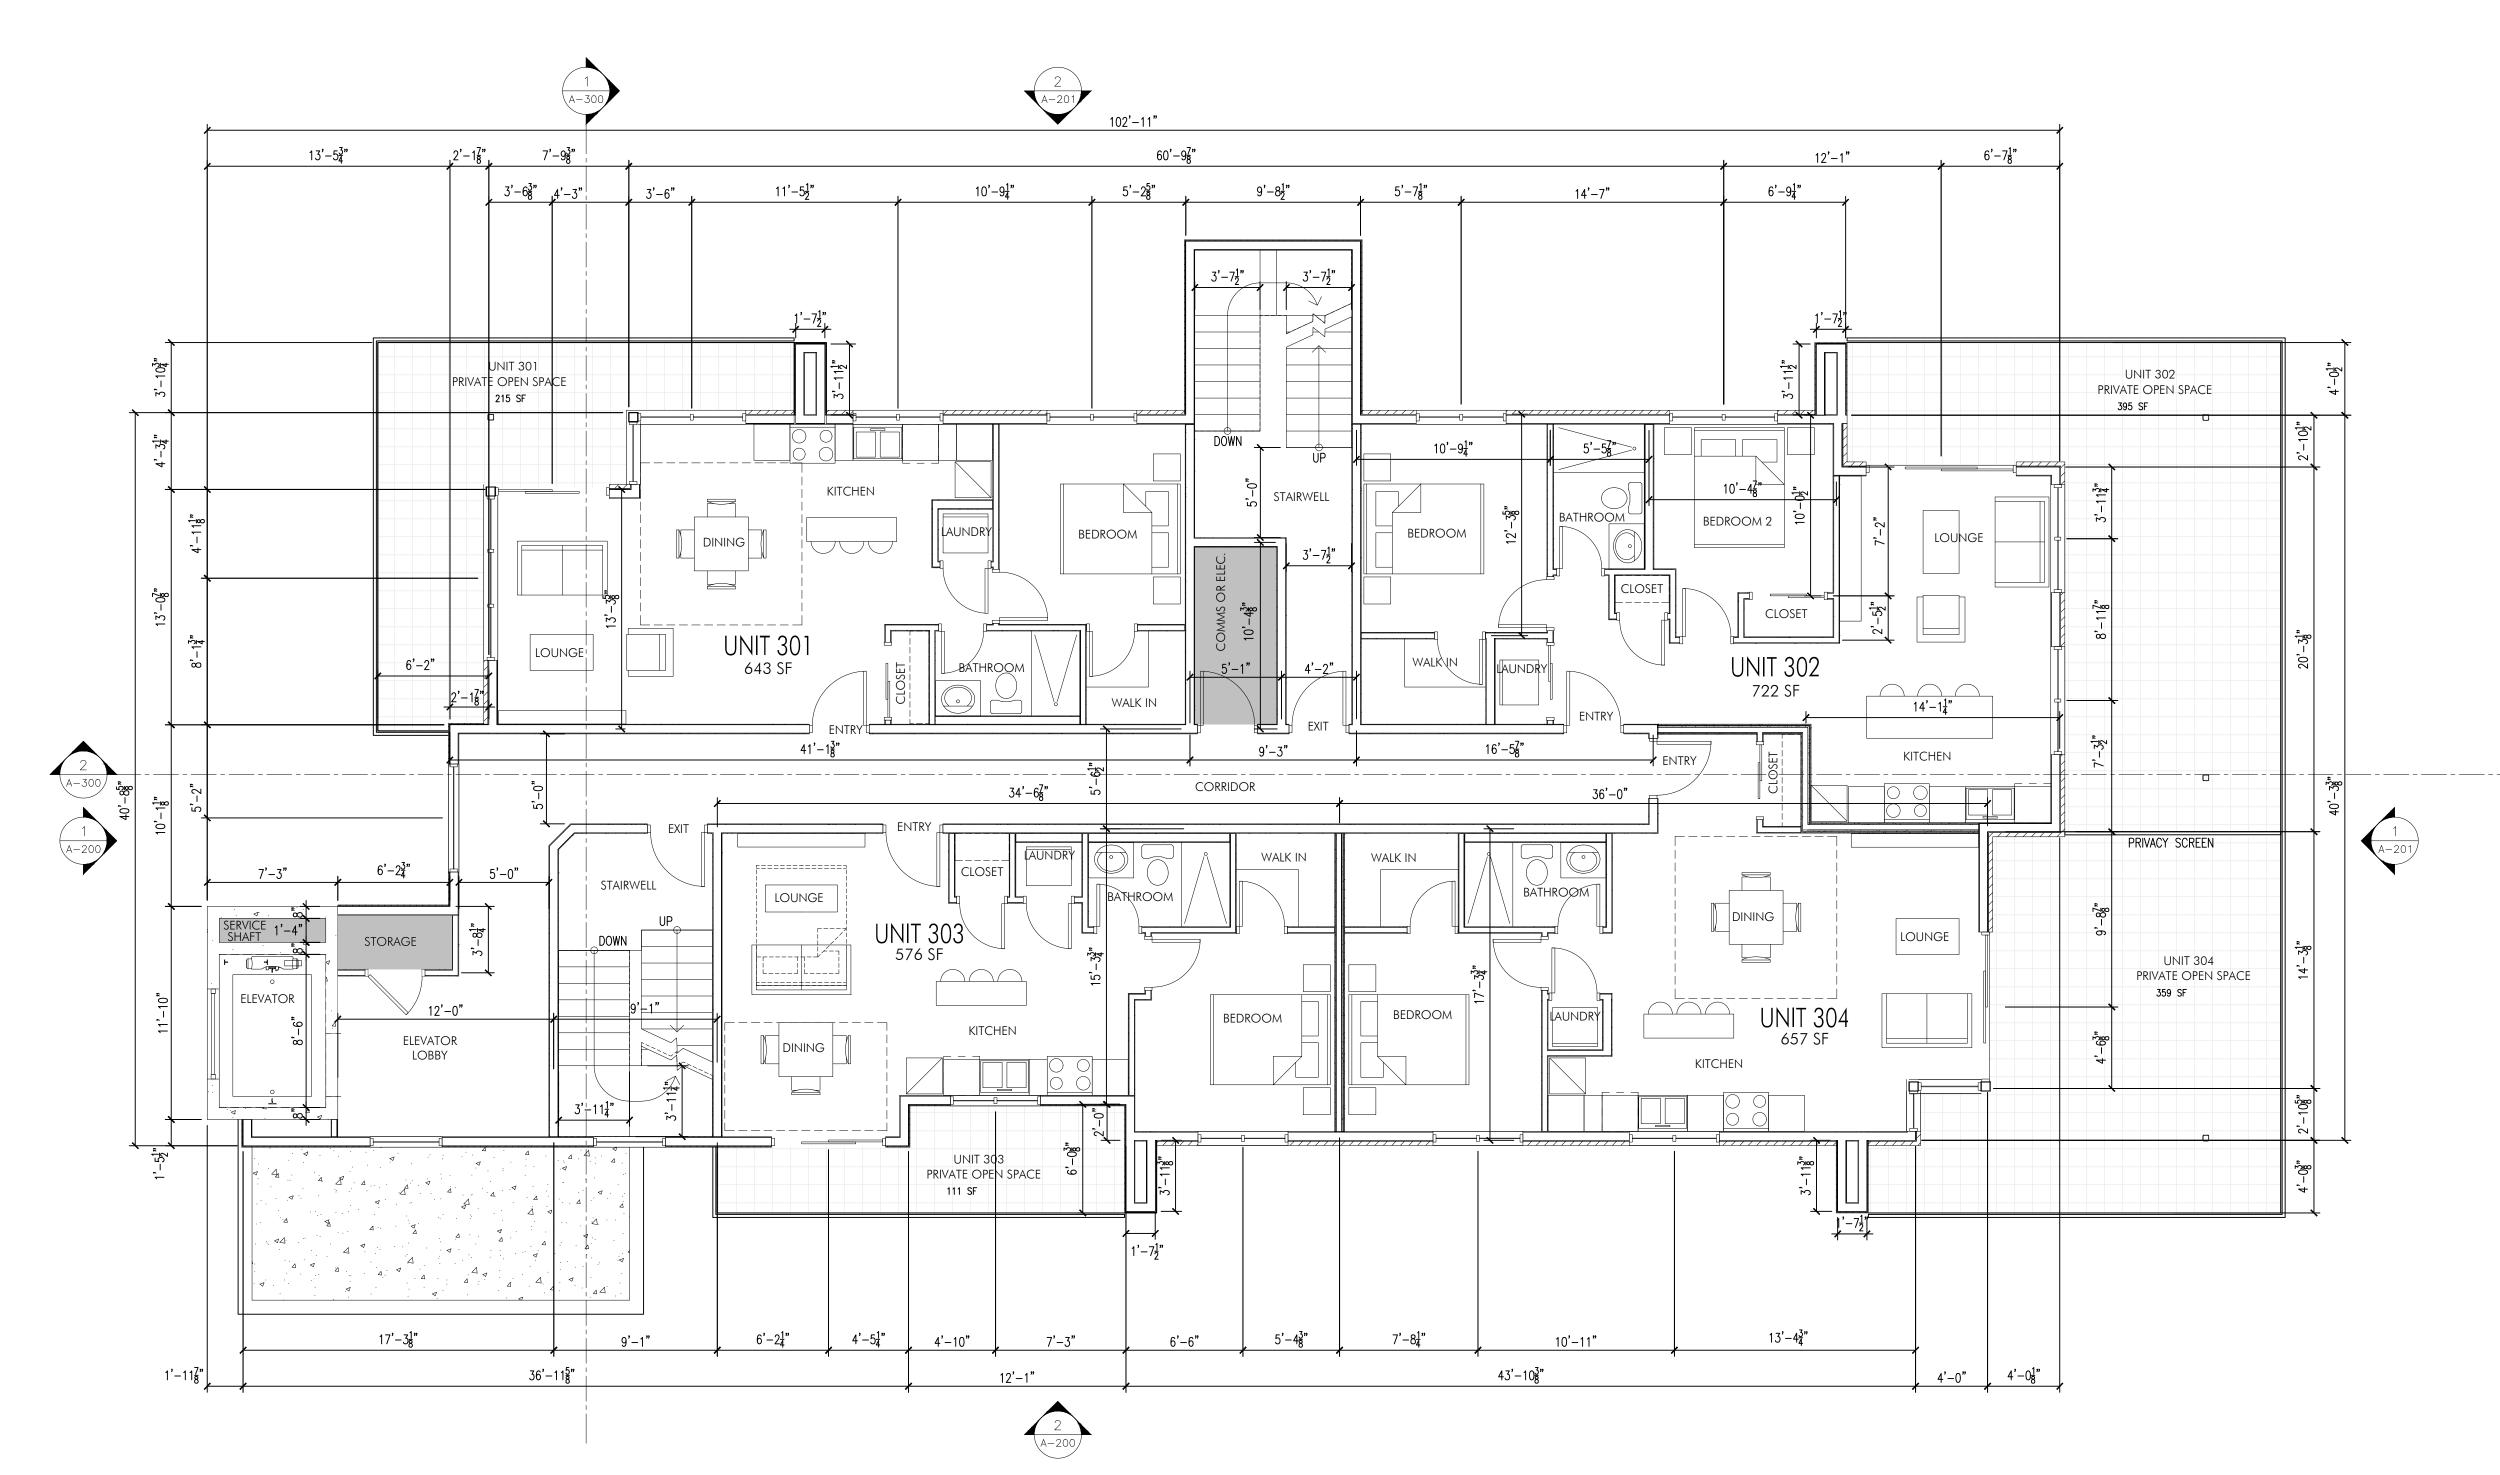

# 417 Cedar Ave., Kelowna, BC

PROPERTY DESCRIPTION

CIVIC: 417 Cedar Ave., Kelowna, BC LEGAL: Plan 4135; Lot 2

ZONING CALCULATIONS: CURRENT : RU1 Zoning PROPOSED : C4 Zoning

| SITE INFORMATION:                                                                                      |                                                                       |                                |                             |                  |                   |
|--------------------------------------------------------------------------------------------------------|-----------------------------------------------------------------------|--------------------------------|-----------------------------|------------------|-------------------|
|                                                                                                        | 7 450 (4407                                                           | <b>`</b>                       | Allowed/Required            | Proposed         |                   |
| Gross Site Area=<br>Allowable Site Coverage=                                                           | 7,452 sf (697 sm                                                      | 1)                             | 75% (5,589sf)               | 91.5% (6,818sf)  | VARIANCE REQUIRED |
| F.A.R. =                                                                                               |                                                                       |                                | $1.3 + .4^* = 1.7$ (12,668s |                  |                   |
| *Parking spaces provided beneath  <br>Five or six storey buildings = F.A.R<br>Total F.A.R. bonus = 0.4 |                                                                       | 2                              |                             |                  |                   |
| First Floor Commercial Frontage (L                                                                     | OT WIDTH = 59'-11")                                                   |                                | 90% (53'-11 1/8")           | 27% (16'-2 1/2") | VARIANCE REQUIRED |
| Unit Area Calculations:                                                                                |                                                                       |                                |                             |                  |                   |
| ENTRY LEVEL / PARKADE -<br>One Commercial Suite                                                        | NET FLOOR AREA<br>265 SF (25 SM)                                      | PRIVATE OPEN                   | N SPACE                     |                  |                   |
| SECOND LEVEL -                                                                                         | 2,610 SF (242 SM)                                                     |                                |                             |                  |                   |
| Unit 201 - One Bedroom Suite                                                                           | 654 SF                                                                | 377 SF (36 SN                  |                             |                  |                   |
| Unit 202 - One Bedroom Suite<br>Unit 203 - One Bedroom Suite                                           | 686 SF<br>576 SF                                                      | 947 SF (34 SN<br>313 SF (28 SN |                             |                  |                   |
| Unit 204 - Two Bedroom Suite                                                                           | 694 SF                                                                | 821 SF (35 SM                  |                             |                  |                   |
| THIRD LEVEL -                                                                                          | 2,598 SF (241 SM)                                                     |                                |                             |                  |                   |
| Unit 301 - One Bedroom Suite                                                                           | 643 SF                                                                | 215 SF (20 SN                  | ,                           |                  |                   |
| Unit 302 - Two Bedroom Suite<br>Unit 303 - One Bedroom Suite                                           | 722 SF                                                                | 395 SF (37 SN                  | 1                           |                  |                   |
| Unit 304 - One Bedroom Suite                                                                           | 576 SF<br>657 SF                                                      | 111 SF (11 SM<br>359 SF (33 SM |                             |                  |                   |
| Fourth level -                                                                                         | 2,598 SF (241 SM)                                                     |                                |                             |                  |                   |
| Unit 401 - One Bedroom Suite                                                                           | 643 SF                                                                | 215 SF (20 SN                  | ٨)                          |                  |                   |
| Unit 402 - Two Bedroom Suite                                                                           | 722 SF                                                                | 395 SF (37 SN                  | 1                           |                  |                   |
| Unit 403 - One Bedroom Suite<br>Unit 404 - One Bedroom Suite                                           | 576 SF<br>657 SF                                                      | 111 SF (11 SM<br>359 SF (33 SM |                             |                  |                   |
|                                                                                                        | 037 31                                                                | 007 01 (00 01)                 | ()<br>()                    |                  |                   |
| FIFTH LEVEL -                                                                                          | 2,599 SF (241 SM)                                                     |                                | 4)                          |                  |                   |
| Unit 501 - One Bedroom Suite<br>Unit 502 - Two Bedroom Suite                                           | 643 SF<br>722 SF                                                      | 215 SF (20 SN<br>395 SF (37 SN | •                           |                  |                   |
| Unit 503 - Two Bedroom Suite                                                                           | 1,234 SF                                                              | 470 SF (44 SN                  | 1                           |                  |                   |
| SIXTH LEVEL -                                                                                          | 1,998 SF (186 SM)                                                     |                                |                             |                  |                   |
| Unit 601 - Two Bedroom Suite                                                                           | 974 SF                                                                | 997 SF (93 SN                  |                             |                  |                   |
| Unit 602 - Two Bedroom Suite                                                                           | 1,024 SF                                                              | 597 SF (55 SN                  | A)                          |                  |                   |
| TOTAL                                                                                                  | 12,668 SF (1,176 SM)                                                  |                                |                             |                  |                   |
| Building Height:                                                                                       | Allowed:                                                              |                                | Proposed:                   |                  |                   |
| Max. Height =                                                                                          | 15m (49.2 ft) or 4 storeys                                            |                                | 19.5m - 6 storeys V         | ARIANCE REQUIRED | )                 |
| Yard setbacks:                                                                                         | Allowed:                                                              |                                | Proposed:                   |                  |                   |
| Front yard -<br>West Side yard -                                                                       | 0.0 m<br>2.0 m abutting residential                                   |                                | <u>0.49m</u>                |                  |                   |
| East Side yard -                                                                                       | 2.0 m abutting residential                                            |                                | 0.0m                        | ARIANCE REQUIRED |                   |
| Rear yard -                                                                                            | 6.0 m abutting residential                                            |                                | V                           | ARIANCE REQUIRED | )                 |
| Parking Calculations:<br>Commercial Unit - 1.3 per 100m²                                               | Required:<br>1                                                        |                                | Proposed:                   |                  |                   |
| 0.9 per 1 Bedroom                                                                                      | $0.9 \times 10$ Suites = 9                                            |                                |                             |                  |                   |
| 1 per 2 Bedroom<br>Visitor Parking- 0.14 per Suite                                                     | 1 x 7 Suites = 7<br>0.14 x 17 Suites = 3                              |                                |                             |                  |                   |
| Addition and any out of pollouid                                                                       | $\frac{0.14 \times 17 \text{ solies} - 5}{20 \text{ - } 20\%^* = 16}$ |                                | 17                          |                  |                   |
| *Long-term bicycle storage bonus p<br>** 50% Regular / 50% Small                                       | provided.                                                             |                                |                             |                  |                   |
| Bicycle Storage:                                                                                       | Required:                                                             |                                | Proposed:                   |                  |                   |
| Long-term bicycle storage lockers                                                                      | .75X17 = 13                                                           |                                | 20 (dedicated storage loc   | kers)            |                   |
| Short-term bicycle storage lockers                                                                     | 6 per entrance                                                        |                                | 6 (per Landscape Plan)      |                  |                   |

### DRAWINGS:

| ARCHITECTURAL: |                             |
|----------------|-----------------------------|
| A-001          | PROJECT & SITE INFORMATION  |
| A-101          | ENTRY LEVEL / PARKADE LEVEL |
| A-102          | SECOND LEVEL FLOOR PLAN     |
| A-103          | THIRD LEVEL FLOOR PLAN      |
| A-104          | FOURTH LEVEL FLOOR PLAN     |
| A-105          | FIFTH LEVEL FLOOR PLAN      |
| A-106          | SIXTH LEVEL FLOOR PLAN      |
| A-107          | ROOF DECK PATIO PLAN        |
| A-200          | elevations                  |
| A-201          | elevations                  |
| A-300          | Sections                    |
| A-600          | RENDERS                     |
|                |                             |