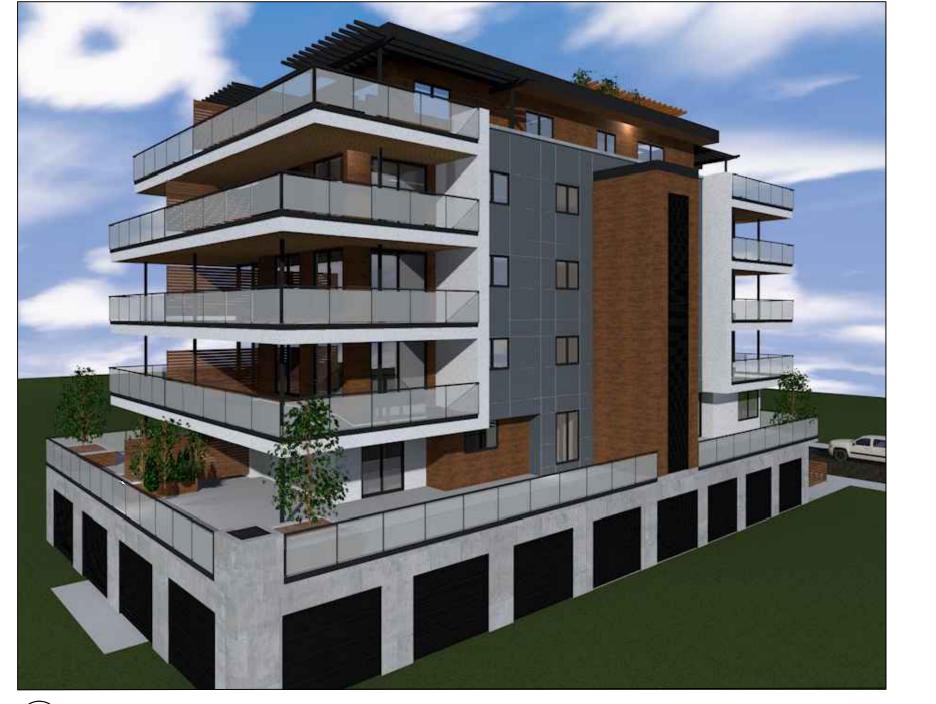

# 417 Cedar Ave., Kelowna, BC

PROPERTY DESCRIPTION

CIVIC: 417 Cedar Ave., Kelowna, BC LEGAL: Plan 4135; Lot 2

ZONING CALCULATIONS: CURRENT : RU1 Zoning PROPOSED : C4 Zoning

| SITE INFORMATION:                                                                                      |                                                                       |                                |                             |                  |                   |
|--------------------------------------------------------------------------------------------------------|-----------------------------------------------------------------------|--------------------------------|-----------------------------|------------------|-------------------|
|                                                                                                        | 7 450 (4407                                                           | <b>`</b>                       | Allowed/Required            | Proposed         |                   |
| Gross Site Area=<br>Allowable Site Coverage=                                                           | 7,452 sf (697 sm                                                      | 1)                             | 75% (5,589sf)               | 91.5% (6,818sf)  | VARIANCE REQUIRED |
| F.A.R. =                                                                                               |                                                                       |                                | $1.3 + .4^* = 1.7$ (12,668s |                  |                   |
| *Parking spaces provided beneath  <br>Five or six storey buildings = F.A.R<br>Total F.A.R. bonus = 0.4 |                                                                       | 2                              |                             |                  |                   |
| First Floor Commercial Frontage (L                                                                     | OT WIDTH = 59'-11")                                                   |                                | 90% (53'-11 1/8")           | 27% (16'-2 1/2") | VARIANCE REQUIRED |
| Unit Area Calculations:                                                                                |                                                                       |                                |                             |                  |                   |
| ENTRY LEVEL / PARKADE -<br>One Commercial Suite                                                        | NET FLOOR AREA<br>265 SF (25 SM)                                      | PRIVATE OPEN                   | N SPACE                     |                  |                   |
| SECOND LEVEL -                                                                                         | 2,610 SF (242 SM)                                                     |                                |                             |                  |                   |
| Unit 201 - One Bedroom Suite                                                                           | 654 SF                                                                | 377 SF (36 SN                  |                             |                  |                   |
| Unit 202 - One Bedroom Suite<br>Unit 203 - One Bedroom Suite                                           | 686 SF<br>576 SF                                                      | 947 SF (34 SN<br>313 SF (28 SN |                             |                  |                   |
| Unit 204 - Two Bedroom Suite                                                                           | 694 SF                                                                | 821 SF (35 SM                  |                             |                  |                   |
| THIRD LEVEL -                                                                                          | 2,598 SF (241 SM)                                                     |                                |                             |                  |                   |
| Unit 301 - One Bedroom Suite                                                                           | 643 SF                                                                | 215 SF (20 SN                  | ,                           |                  |                   |
| Unit 302 - Two Bedroom Suite<br>Unit 303 - One Bedroom Suite                                           | 722 SF                                                                | 395 SF (37 SN                  | 1                           |                  |                   |
| Unit 304 - One Bedroom Suite                                                                           | 576 SF<br>657 SF                                                      | 111 SF (11 SM<br>359 SF (33 SM |                             |                  |                   |
| Fourth level -                                                                                         | 2,598 SF (241 SM)                                                     |                                |                             |                  |                   |
| Unit 401 - One Bedroom Suite                                                                           | 643 SF                                                                | 215 SF (20 SN                  | ٨)                          |                  |                   |
| Unit 402 - Two Bedroom Suite                                                                           | 722 SF                                                                | 395 SF (37 SN                  | 1                           |                  |                   |
| Unit 403 - One Bedroom Suite<br>Unit 404 - One Bedroom Suite                                           | 576 SF<br>657 SF                                                      | 111 SF (11 SM<br>359 SF (33 SM |                             |                  |                   |
|                                                                                                        | 037 31                                                                | 007 01 (00 01)                 | ()<br>()                    |                  |                   |
| FIFTH LEVEL -                                                                                          | 2,599 SF (241 SM)                                                     |                                | 4)                          |                  |                   |
| Unit 501 - One Bedroom Suite<br>Unit 502 - Two Bedroom Suite                                           | 643 SF<br>722 SF                                                      | 215 SF (20 SN<br>395 SF (37 SN | •                           |                  |                   |
| Unit 503 - Two Bedroom Suite                                                                           | 1,234 SF                                                              | 470 SF (44 SN                  | 1                           |                  |                   |
| SIXTH LEVEL -                                                                                          | 1,998 SF (186 SM)                                                     |                                |                             |                  |                   |
| Unit 601 - Two Bedroom Suite                                                                           | 974 SF                                                                | 997 SF (93 SN                  |                             |                  |                   |
| Unit 602 - Two Bedroom Suite                                                                           | 1,024 SF                                                              | 597 SF (55 SN                  | A)                          |                  |                   |
| TOTAL                                                                                                  | 12,668 SF (1,176 SM)                                                  |                                |                             |                  |                   |
| Building Height:                                                                                       | Allowed:                                                              |                                | Proposed:                   |                  |                   |
| Max. Height =                                                                                          | 15m (49.2 ft) or 4 storeys                                            |                                | 19.5m - 6 storeys V         | ARIANCE REQUIRED | )                 |
| Yard setbacks:                                                                                         | Allowed:                                                              |                                | Proposed:                   |                  |                   |
| Front yard -<br>West Side yard -                                                                       | 0.0 m<br>2.0 m abutting residential                                   |                                | <u>0.49m</u>                |                  |                   |
| East Side yard -                                                                                       | 2.0 m abutting residential                                            |                                | 0.0m                        | ARIANCE REQUIRED |                   |
| Rear yard -                                                                                            | 6.0 m abutting residential                                            |                                | V                           | ARIANCE REQUIRED | )                 |
| Parking Calculations:<br>Commercial Unit - 1.3 per 100m²                                               | Required:<br>1                                                        |                                | Proposed:                   |                  |                   |
| 0.9 per 1 Bedroom                                                                                      | $0.9 \times 10$ Suites = 9                                            |                                |                             |                  |                   |
| 1 per 2 Bedroom<br>Visitor Parking- 0.14 per Suite                                                     | 1 x 7 Suites = 7<br>0.14 x 17 Suites = 3                              |                                |                             |                  |                   |
| Addition and any out of pollouid                                                                       | $\frac{0.14 \times 17 \text{ solies} - 5}{20 \text{ - } 20\%^* = 16}$ |                                | 17                          |                  |                   |
| *Long-term bicycle storage bonus p<br>** 50% Regular / 50% Small                                       | provided.                                                             |                                |                             |                  |                   |
| Bicycle Storage:                                                                                       | Required:                                                             |                                | Proposed:                   |                  |                   |
| Long-term bicycle storage lockers                                                                      | .75X17 = 13                                                           |                                | 20 (dedicated storage loc   | kers)            |                   |
| Short-term bicycle storage lockers                                                                     | 6 per entrance                                                        |                                | 6 (per Landscape Plan)      |                  |                   |

### DRAWINGS:

| ARCHITECTURAL: |                             |
|----------------|-----------------------------|
| A-001          | PROJECT & SITE INFORMATION  |
| A-101          | ENTRY LEVEL / PARKADE LEVEL |
| A-102          | SECOND LEVEL FLOOR PLAN     |
| A-103          | THIRD LEVEL FLOOR PLAN      |
| A-104          | FOURTH LEVEL FLOOR PLAN     |
| A-105          | FIFTH LEVEL FLOOR PLAN      |
| A-106          | SIXTH LEVEL FLOOR PLAN      |
| A-107          | ROOF DECK PATIO PLAN        |
| A-200          | elevations                  |
| A-201          | elevations                  |
| A-300          | Sections                    |
| A-600          | RENDERS                     |
|                |                             |