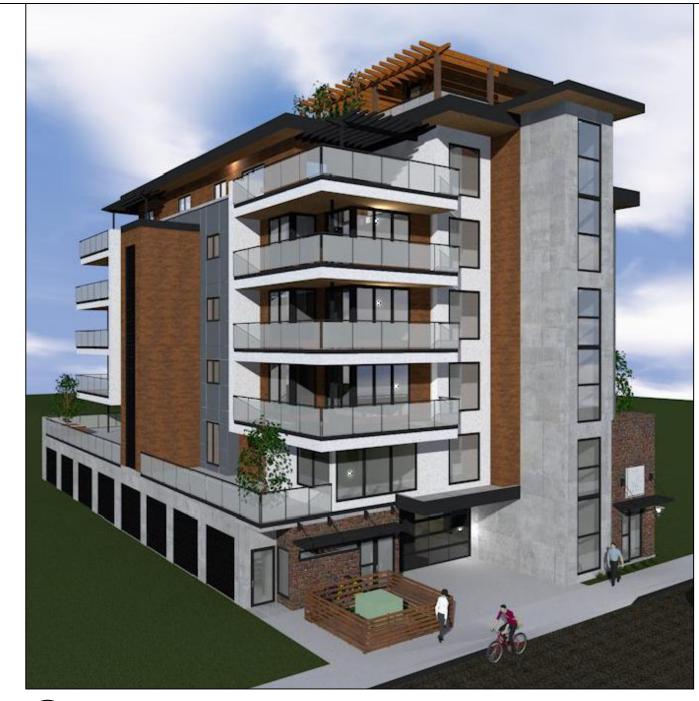

# 417 Cedar Ave., Kelowna, BC

PROPERTY DESCRIPTION

CIVIC: 417 Cedar Ave., Kelowna, BC LEGAL: Plan 4135; Lot 2

ZONING CALCULATIONS: CURRENT : RU1 Zoning PROPOSED : C4 Zoning

| SITE INFORMATION:                                                                                      |                                                                       |                                |                             |                  |                   |
|--------------------------------------------------------------------------------------------------------|-----------------------------------------------------------------------|--------------------------------|-----------------------------|------------------|-------------------|
|                                                                                                        | 7 450 (4407                                                           | <b>`</b>                       | Allowed/Required            | Proposed         |                   |
| Gross Site Area=<br>Allowable Site Coverage=                                                           | 7,452 sf (697 sm                                                      | 1)                             | 75% (5,589sf)               | 91.5% (6,818sf)  | VARIANCE REQUIRED |
| F.A.R. =                                                                                               |                                                                       |                                | $1.3 + .4^* = 1.7$ (12,668s |                  |                   |
| *Parking spaces provided beneath  <br>Five or six storey buildings = F.A.R<br>Total F.A.R. bonus = 0.4 |                                                                       | 2                              |                             |                  |                   |
| First Floor Commercial Frontage (L                                                                     | OT WIDTH = 59'-11")                                                   |                                | 90% (53'-11 1/8")           | 27% (16'-2 1/2") | VARIANCE REQUIRED |
| Unit Area Calculations:                                                                                |                                                                       |                                |                             |                  |                   |
| ENTRY LEVEL / PARKADE -<br>One Commercial Suite                                                        | NET FLOOR AREA<br>265 SF (25 SM)                                      | PRIVATE OPEN                   | N SPACE                     |                  |                   |
| SECOND LEVEL -                                                                                         | 2,610 SF (242 SM)                                                     |                                |                             |                  |                   |
| Unit 201 - One Bedroom Suite                                                                           | 654 SF                                                                | 377 SF (36 SN                  |                             |                  |                   |
| Unit 202 - One Bedroom Suite<br>Unit 203 - One Bedroom Suite                                           | 686 SF<br>576 SF                                                      | 947 SF (34 SN<br>313 SF (28 SN |                             |                  |                   |
| Unit 204 - Two Bedroom Suite                                                                           | 694 SF                                                                | 821 SF (35 SM                  |                             |                  |                   |
| THIRD LEVEL -                                                                                          | 2,598 SF (241 SM)                                                     |                                |                             |                  |                   |
| Unit 301 - One Bedroom Suite                                                                           | 643 SF                                                                | 215 SF (20 SN                  | ,                           |                  |                   |
| Unit 302 - Two Bedroom Suite<br>Unit 303 - One Bedroom Suite                                           | 722 SF                                                                | 395 SF (37 SN                  | 1                           |                  |                   |
| Unit 304 - One Bedroom Suite                                                                           | 576 SF<br>657 SF                                                      | 111 SF (11 SM<br>359 SF (33 SM |                             |                  |                   |
| Fourth level -                                                                                         | 2,598 SF (241 SM)                                                     |                                |                             |                  |                   |
| Unit 401 - One Bedroom Suite                                                                           | 643 SF                                                                | 215 SF (20 SN                  | ٨)                          |                  |                   |
| Unit 402 - Two Bedroom Suite                                                                           | 722 SF                                                                | 395 SF (37 SN                  | 1                           |                  |                   |
| Unit 403 - One Bedroom Suite<br>Unit 404 - One Bedroom Suite                                           | 576 SF<br>657 SF                                                      | 111 SF (11 SM<br>359 SF (33 SM |                             |                  |                   |
|                                                                                                        | 037 31                                                                | 007 01 (00 01)                 | ()<br>()                    |                  |                   |
| FIFTH LEVEL -                                                                                          | 2,599 SF (241 SM)                                                     |                                | 4)                          |                  |                   |
| Unit 501 - One Bedroom Suite<br>Unit 502 - Two Bedroom Suite                                           | 643 SF<br>722 SF                                                      | 215 SF (20 SN<br>395 SF (37 SN | •                           |                  |                   |
| Unit 503 - Two Bedroom Suite                                                                           | 1,234 SF                                                              | 470 SF (44 SN                  | 1                           |                  |                   |
| SIXTH LEVEL -                                                                                          | 1,998 SF (186 SM)                                                     |                                |                             |                  |                   |
| Unit 601 - Two Bedroom Suite                                                                           | 974 SF                                                                | 997 SF (93 SN                  |                             |                  |                   |
| Unit 602 - Two Bedroom Suite                                                                           | 1,024 SF                                                              | 597 SF (55 SN                  | A)                          |                  |                   |
| TOTAL                                                                                                  | 12,668 SF (1,176 SM)                                                  |                                |                             |                  |                   |
| Building Height:                                                                                       | Allowed:                                                              |                                | Proposed:                   |                  |                   |
| Max. Height =                                                                                          | 15m (49.2 ft) or 4 storeys                                            |                                | 19.5m - 6 storeys V         | ARIANCE REQUIRED | )                 |
| Yard setbacks:                                                                                         | Allowed:                                                              |                                | Proposed:                   |                  |                   |
| Front yard -<br>West Side yard -                                                                       | 0.0 m<br>2.0 m abutting residential                                   |                                | <u>0.49m</u>                |                  |                   |
| East Side yard -                                                                                       | 2.0 m abutting residential                                            |                                | 0.0m                        | ARIANCE REQUIRED |                   |
| Rear yard -                                                                                            | 6.0 m abutting residential                                            |                                | V                           | ARIANCE REQUIRED | )                 |
| Parking Calculations:<br>Commercial Unit - 1.3 per 100m²                                               | Required:<br>1                                                        |                                | Proposed:                   |                  |                   |
| 0.9 per 1 Bedroom                                                                                      | $0.9 \times 10$ Suites = 9                                            |                                |                             |                  |                   |
| 1 per 2 Bedroom<br>Visitor Parking- 0.14 per Suite                                                     | 1 x 7 Suites = 7<br>0.14 x 17 Suites = 3                              |                                |                             |                  |                   |
| Addition and any out of pollouid                                                                       | $\frac{0.14 \times 17 \text{ solies} - 5}{20 \text{ - } 20\%^* = 16}$ |                                | 17                          |                  |                   |
| *Long-term bicycle storage bonus p<br>** 50% Regular / 50% Small                                       | provided.                                                             |                                |                             |                  |                   |
| Bicycle Storage:                                                                                       | Required:                                                             |                                | Proposed:                   |                  |                   |
| Long-term bicycle storage lockers                                                                      | .75X17 = 13                                                           |                                | 20 (dedicated storage loc   | kers)            |                   |
| Short-term bicycle storage lockers                                                                     | 6 per entrance                                                        |                                | 6 (per Landscape Plan)      |                  |                   |

### DRAWINGS:

| ARCHITECTURAL: |                             |
|----------------|-----------------------------|
| A-001          | PROJECT & SITE INFORMATION  |
| A-101          | ENTRY LEVEL / PARKADE LEVEL |
| A-102          | SECOND LEVEL FLOOR PLAN     |
| A-103          | THIRD LEVEL FLOOR PLAN      |
| A-104          | FOURTH LEVEL FLOOR PLAN     |
| A-105          | FIFTH LEVEL FLOOR PLAN      |
| A-106          | SIXTH LEVEL FLOOR PLAN      |
| A-107          | ROOF DECK PATIO PLAN        |
| A-200          | elevations                  |
| A-201          | elevations                  |
| A-300          | Sections                    |
| A-600          | RENDERS                     |
|                |                             |