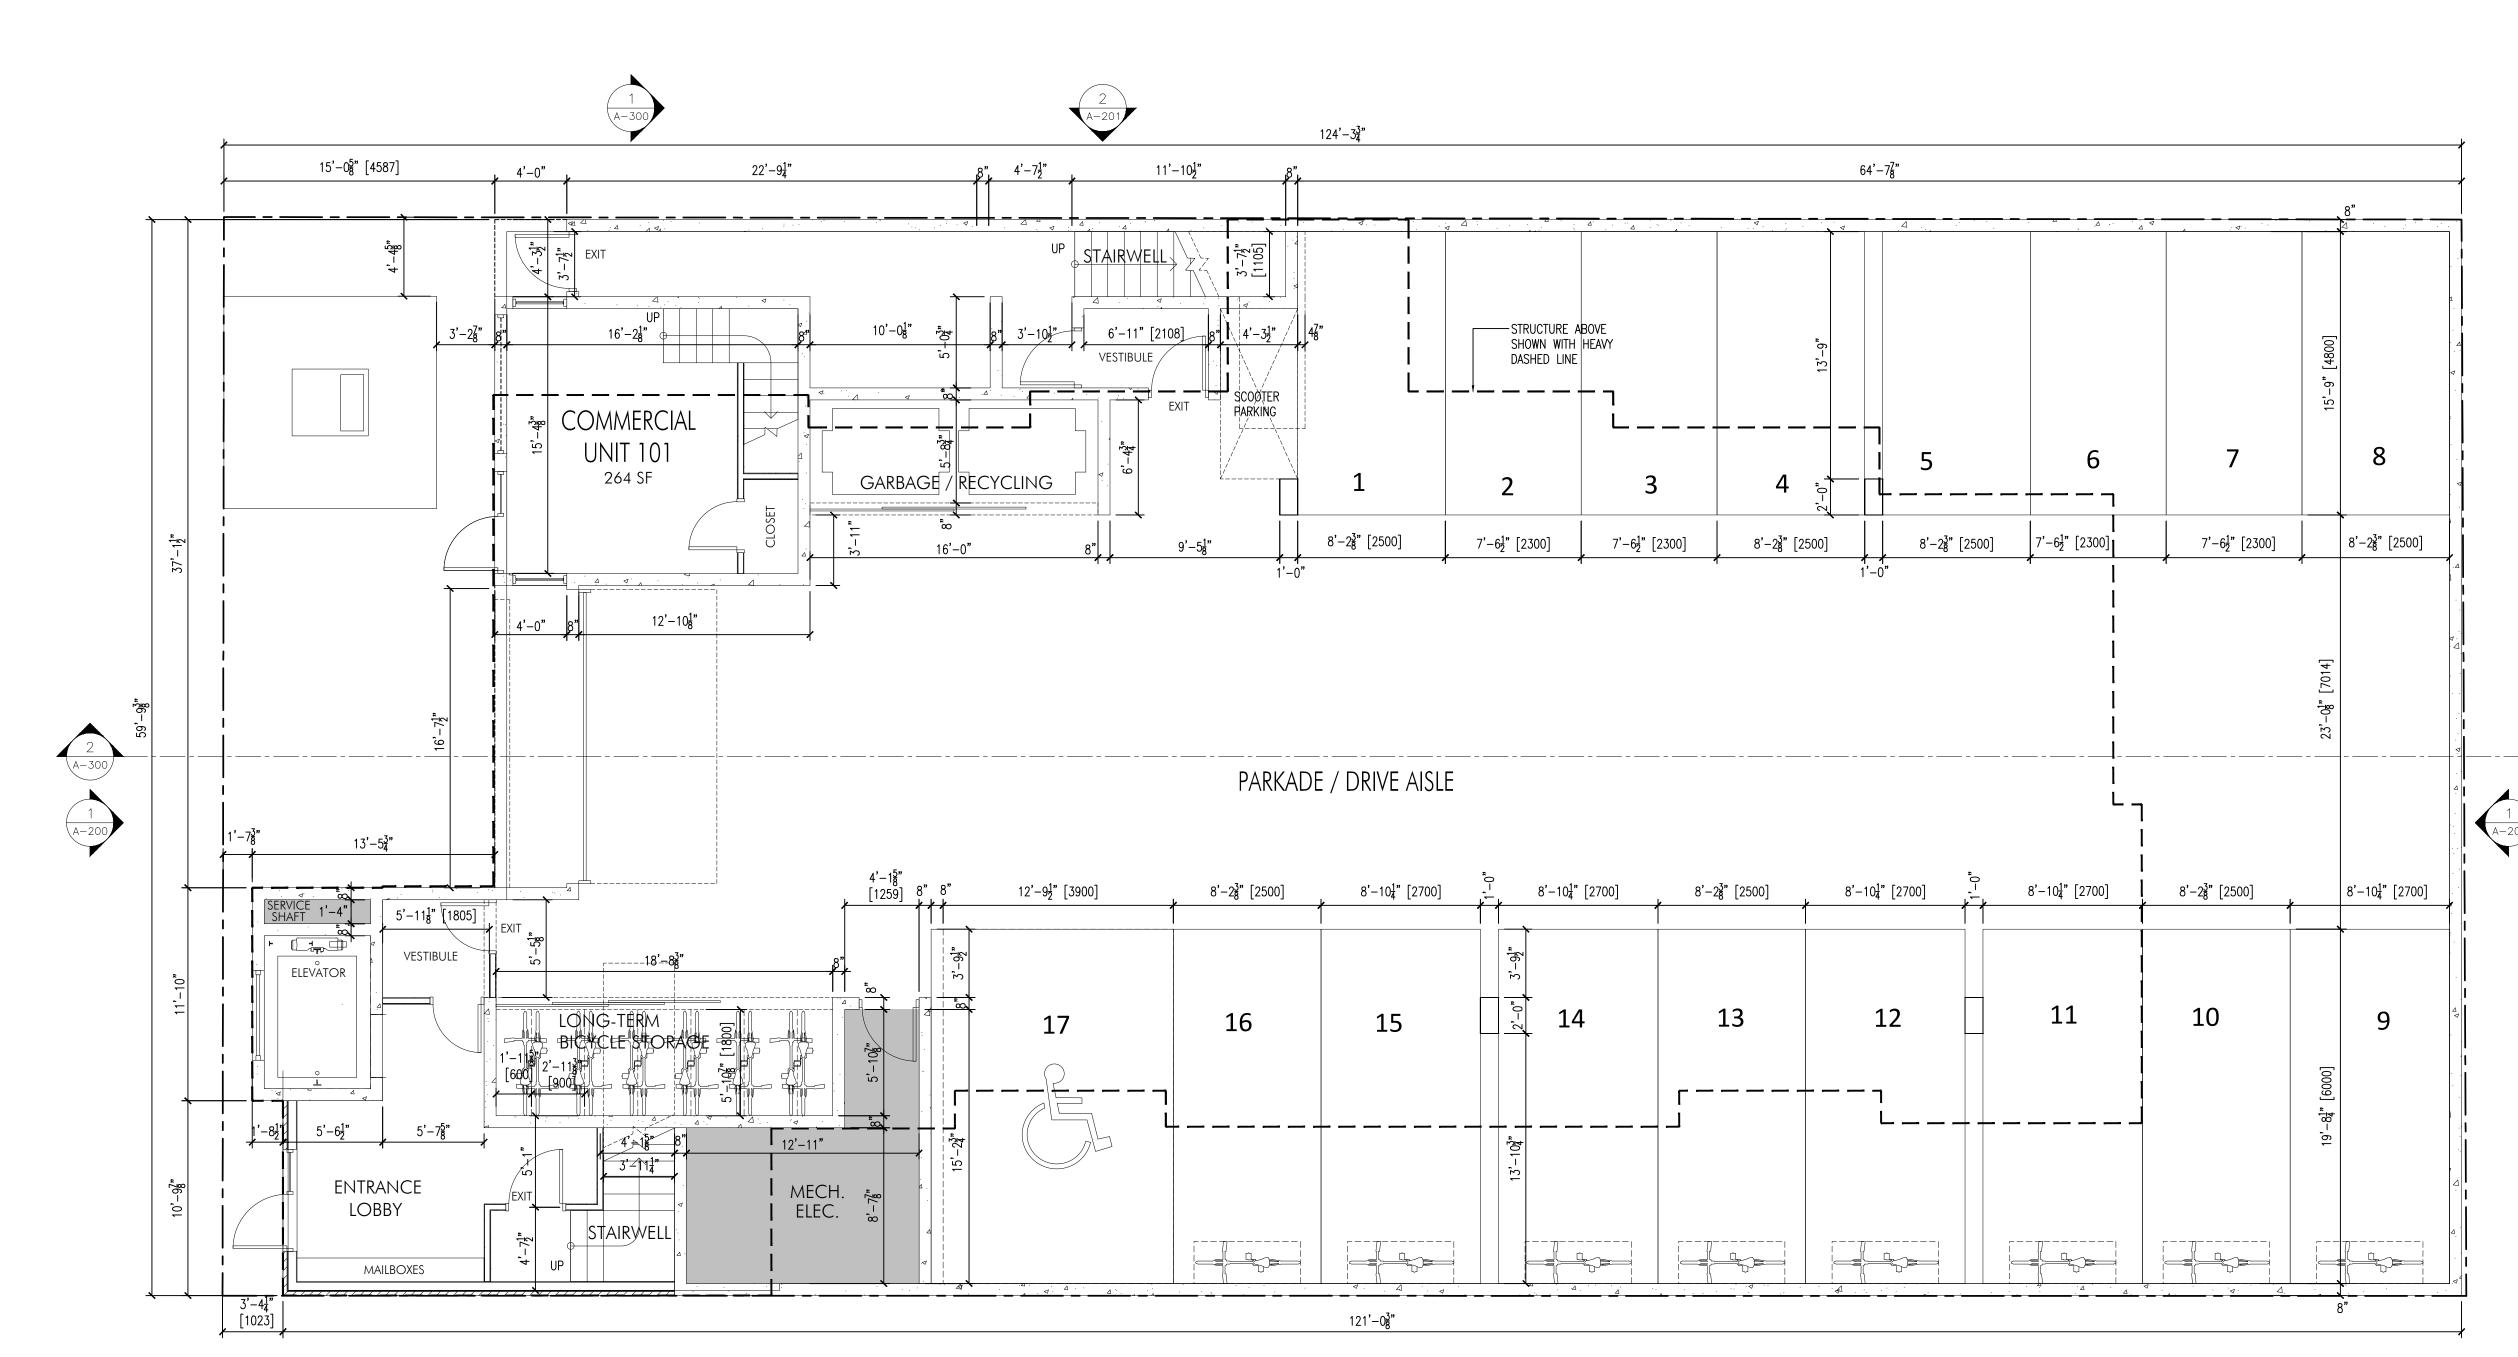

1 ENTRY LEVEL FLOOR PLAN A-101 3/16"=1'-0"

| 8"<br>1 | 12'-9 <mark>1</mark> " [3900] | 8'-2 <sup>3</sup> " [2500] | 8'-10 <mark>4</mark> " [2700] | ر<br>۲ 8'–10 <u>4</u> " [2700] | 8'-2 <sup>3</sup> " [2500] | 8'-10 <u>1</u> " [2700] | <sup>*</sup><br><u>-</u> 8'−10 <sup>1</sup> / <sub>4</sub> " [2700] |
|---------|-------------------------------|----------------------------|-------------------------------|--------------------------------|----------------------------|-------------------------|---------------------------------------------------------------------|
| 8"      | 17                            | 16                         | 15                            |                                | 13                         | 12                      |                                                                     |
|         |                               |                            |                               | 13'-10 <sup>3</sup> "          | г — — — -<br>J             | - — — ┐<br>└            |                                                                     |
|         |                               |                            | 121'-03"                      |                                |                            | 4                       |                                                                     |