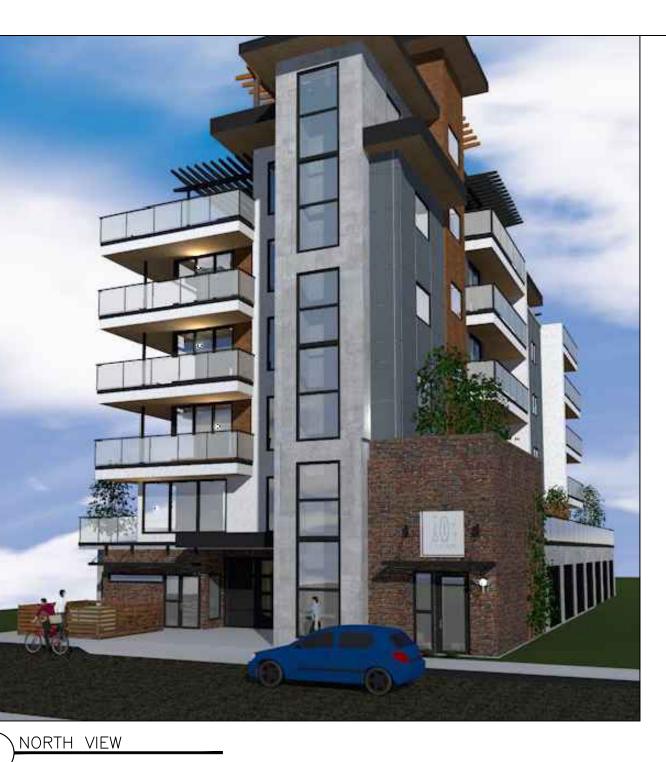

#### Mixed-use development

#### **Multiple Dwelling Housing**

The present owner and any subsequent owner of the above described land must comply with any attached terms and conditions.

| Date of Council Decision     | Augut 10, 2021                           |
|------------------------------|------------------------------------------|
| Decision By:                 | COUNCIL                                  |
| Development Permit Area:     | Revitalizarion                           |
| Existing Zone:               | C4 – Urban Centre Commercial             |
| Future Land Use Designation: | MXR – Mixed Use (Residential/Commercial) |

### Section 14.4.5(b): C4 – Urban Centre Commercial, Development Regulations

To vary the maximum site coverage allowed from 75% permitted to 91.5% proposed.

### Section 14.4.5(c): C4 – Urban Centre Commercial, Development Regulations

To vary the maximum height from 15.0 m or 4 storeys permitted to 19.5 m and 6 storeys proposed.

# 417 Cedar Ave., Kelowna, BC

PROPERTY DESCRIPTION

CIVIC: 417 Cedar Ave., Kelowna, BC LEGAL: Plan 4135; Lot 2

ZONING CALCULATIONS: CURRENT : RU1 Zoning PROPOSED : C4 Zoning

| SITE INFORMATION:                                                                                      |                                                                       |                                |                             |                  |                   |
|--------------------------------------------------------------------------------------------------------|-----------------------------------------------------------------------|--------------------------------|-----------------------------|------------------|-------------------|
|                                                                                                        | 7 450 (4407                                                           | <b>`</b>                       | Allowed/Required            | Proposed         |                   |
| Gross Site Area=<br>Allowable Site Coverage=                                                           | 7,452 sf (697 sm                                                      | 1)                             | 75% (5,589sf)               | 91.5% (6,818sf)  | VARIANCE REQUIRED |
| F.A.R. =                                                                                               |                                                                       |                                | $1.3 + .4^* = 1.7$ (12,668s |                  |                   |
| *Parking spaces provided beneath  <br>Five or six storey buildings = F.A.R<br>Total F.A.R. bonus = 0.4 |                                                                       | 2                              |                             |                  |                   |
| First Floor Commercial Frontage (L                                                                     | OT WIDTH = 59'-11")                                                   |                                | 90% (53'-11 1/8")           | 27% (16'-2 1/2") | VARIANCE REQUIRED |
| Unit Area Calculations:                                                                                |                                                                       |                                |                             |                  |                   |
| ENTRY LEVEL / PARKADE -<br>One Commercial Suite                                                        | NET FLOOR AREA<br>265 SF (25 SM)                                      | PRIVATE OPEN                   | N SPACE                     |                  |                   |
| SECOND LEVEL -                                                                                         | 2,610 SF (242 SM)                                                     |                                |                             |                  |                   |
| Unit 201 - One Bedroom Suite                                                                           | 654 SF                                                                | 377 SF (36 SN                  |                             |                  |                   |
| Unit 202 - One Bedroom Suite<br>Unit 203 - One Bedroom Suite                                           | 686 SF<br>576 SF                                                      | 947 SF (34 SN<br>313 SF (28 SN |                             |                  |                   |
| Unit 204 - Two Bedroom Suite                                                                           | 694 SF                                                                | 821 SF (35 SM                  |                             |                  |                   |
| THIRD LEVEL -                                                                                          | 2,598 SF (241 SM)                                                     |                                |                             |                  |                   |
| Unit 301 - One Bedroom Suite                                                                           | 643 SF                                                                | 215 SF (20 SN                  | ,                           |                  |                   |
| Unit 302 - Two Bedroom Suite<br>Unit 303 - One Bedroom Suite                                           | 722 SF                                                                | 395 SF (37 SN                  | 1                           |                  |                   |
| Unit 304 - One Bedroom Suite                                                                           | 576 SF<br>657 SF                                                      | 111 SF (11 SM<br>359 SF (33 SM |                             |                  |                   |
| Fourth level -                                                                                         | 2,598 SF (241 SM)                                                     |                                |                             |                  |                   |
| Unit 401 - One Bedroom Suite                                                                           | 643 SF                                                                | 215 SF (20 SN                  | ٨)                          |                  |                   |
| Unit 402 - Two Bedroom Suite                                                                           | 722 SF                                                                | 395 SF (37 SN                  | 1                           |                  |                   |
| Unit 403 - One Bedroom Suite<br>Unit 404 - One Bedroom Suite                                           | 576 SF<br>657 SF                                                      | 111 SF (11 SM<br>359 SF (33 SM |                             |                  |                   |
|                                                                                                        | 037 31                                                                | 007 01 (00 01)                 | ()<br>()                    |                  |                   |
| FIFTH LEVEL -                                                                                          | 2,599 SF (241 SM)                                                     |                                | 4)                          |                  |                   |
| Unit 501 - One Bedroom Suite<br>Unit 502 - Two Bedroom Suite                                           | 643 SF<br>722 SF                                                      | 215 SF (20 SN<br>395 SF (37 SN | •                           |                  |                   |
| Unit 503 - Two Bedroom Suite                                                                           | 1,234 SF                                                              | 470 SF (44 SN                  | 1                           |                  |                   |
| SIXTH LEVEL -                                                                                          | 1,998 SF (186 SM)                                                     |                                |                             |                  |                   |
| Unit 601 - Two Bedroom Suite                                                                           | 974 SF                                                                | 997 SF (93 SN                  |                             |                  |                   |
| Unit 602 - Two Bedroom Suite                                                                           | 1,024 SF                                                              | 597 SF (55 SN                  | A)                          |                  |                   |
| TOTAL                                                                                                  | 12,668 SF (1,176 SM)                                                  |                                |                             |                  |                   |
| Building Height:                                                                                       | Allowed:                                                              |                                | Proposed:                   |                  |                   |
| Max. Height =                                                                                          | 15m (49.2 ft) or 4 storeys                                            |                                | 19.5m - 6 storeys V         | ARIANCE REQUIRED | )                 |
| Yard setbacks:                                                                                         | Allowed:                                                              |                                | Proposed:                   |                  |                   |
| Front yard -<br>West Side yard -                                                                       | 0.0 m<br>2.0 m abutting residential                                   |                                | <u>0.49m</u>                |                  |                   |
| East Side yard -                                                                                       | 2.0 m abutting residential                                            |                                | 0.0m                        | ARIANCE REQUIRED |                   |
| Rear yard -                                                                                            | 6.0 m abutting residential                                            |                                | V                           | ARIANCE REQUIRED | )                 |
| Parking Calculations:<br>Commercial Unit - 1.3 per 100m²                                               | Required:<br>1                                                        |                                | Proposed:                   |                  |                   |
| 0.9 per 1 Bedroom                                                                                      | $0.9 \times 10$ Suites = 9                                            |                                |                             |                  |                   |
| 1 per 2 Bedroom<br>Visitor Parking- 0.14 per Suite                                                     | 1 x 7 Suites = 7<br>0.14 x 17 Suites = 3                              |                                |                             |                  |                   |
| Addition and any out of pollouid                                                                       | $\frac{0.14 \times 17 \text{ solies} - 5}{20 \text{ - } 20\%^* = 16}$ |                                | 17                          |                  |                   |
| *Long-term bicycle storage bonus p<br>** 50% Regular / 50% Small                                       | provided.                                                             |                                |                             |                  |                   |
| Bicycle Storage:                                                                                       | Required:                                                             |                                | Proposed:                   |                  |                   |
| Long-term bicycle storage lockers                                                                      | .75X17 = 13                                                           |                                | 20 (dedicated storage loc   | kers)            |                   |
| Short-term bicycle storage lockers                                                                     | 6 per entrance                                                        |                                | 6 (per Landscape Plan)      |                  |                   |