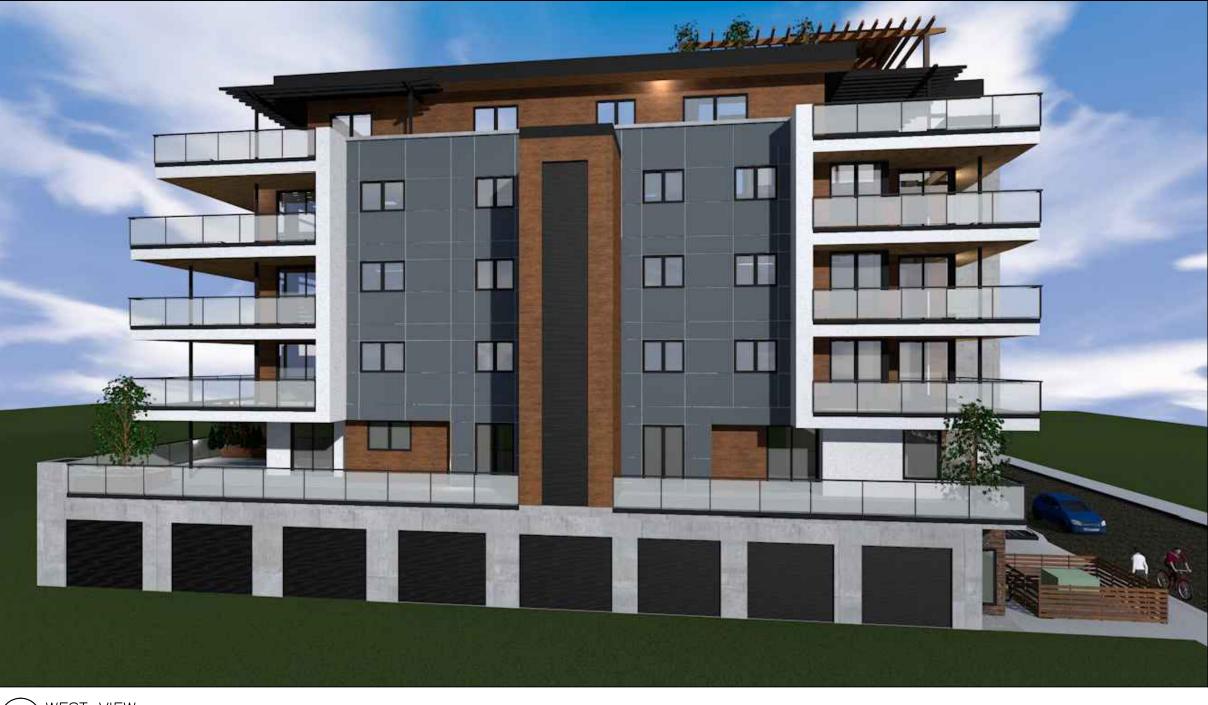

# 417 Cedar Ave., Kelowna, BC

PROPERTY DESCRIPTION

CIVIC: 417 Cedar Ave., Kelowna, BC LEGAL: Plan 4135; Lot 2

ZONING CALCULATIONS: CURRENT : RU1 Zoning PROPOSED : C4 Zoning

| SITE INFORMATION:                                                                                      |                                                                       |                                |                             |                  |                   |
|--------------------------------------------------------------------------------------------------------|-----------------------------------------------------------------------|--------------------------------|-----------------------------|------------------|-------------------|
|                                                                                                        | 7 450 (4407                                                           | <b>`</b>                       | Allowed/Required            | Proposed         |                   |
| Gross Site Area=<br>Allowable Site Coverage=                                                           | 7,452 sf (697 sm                                                      | 1)                             | 75% (5,589sf)               | 91.5% (6,818sf)  | VARIANCE REQUIRED |
| F.A.R. =                                                                                               |                                                                       |                                | $1.3 + .4^* = 1.7$ (12,668s |                  |                   |
| *Parking spaces provided beneath  <br>Five or six storey buildings = F.A.R<br>Total F.A.R. bonus = 0.4 |                                                                       | 2                              |                             |                  |                   |
| First Floor Commercial Frontage (L                                                                     | OT WIDTH = 59'-11")                                                   |                                | 90% (53'-11 1/8")           | 27% (16'-2 1/2") | VARIANCE REQUIRED |
| Unit Area Calculations:                                                                                |                                                                       |                                |                             |                  |                   |
| ENTRY LEVEL / PARKADE -<br>One Commercial Suite                                                        | NET FLOOR AREA<br>265 SF (25 SM)                                      | PRIVATE OPEN                   | N SPACE                     |                  |                   |
| SECOND LEVEL -                                                                                         | 2,610 SF (242 SM)                                                     |                                |                             |                  |                   |
| Unit 201 - One Bedroom Suite                                                                           | 654 SF                                                                | 377 SF (36 SN                  |                             |                  |                   |
| Unit 202 - One Bedroom Suite<br>Unit 203 - One Bedroom Suite                                           | 686 SF<br>576 SF                                                      | 947 SF (34 SN<br>313 SF (28 SN |                             |                  |                   |
| Unit 204 - Two Bedroom Suite                                                                           | 694 SF                                                                | 821 SF (35 SM                  |                             |                  |                   |
| THIRD LEVEL -                                                                                          | 2,598 SF (241 SM)                                                     |                                |                             |                  |                   |
| Unit 301 - One Bedroom Suite                                                                           | 643 SF                                                                | 215 SF (20 SN                  | ,                           |                  |                   |
| Unit 302 - Two Bedroom Suite<br>Unit 303 - One Bedroom Suite                                           | 722 SF                                                                | 395 SF (37 SN                  | 1                           |                  |                   |
| Unit 304 - One Bedroom Suite                                                                           | 576 SF<br>657 SF                                                      | 111 SF (11 SM<br>359 SF (33 SM |                             |                  |                   |
| Fourth level -                                                                                         | 2,598 SF (241 SM)                                                     |                                |                             |                  |                   |
| Unit 401 - One Bedroom Suite                                                                           | 643 SF                                                                | 215 SF (20 SN                  | ٨)                          |                  |                   |
| Unit 402 - Two Bedroom Suite                                                                           | 722 SF                                                                | 395 SF (37 SN                  | 1                           |                  |                   |
| Unit 403 - One Bedroom Suite<br>Unit 404 - One Bedroom Suite                                           | 576 SF<br>657 SF                                                      | 111 SF (11 SM<br>359 SF (33 SM |                             |                  |                   |
|                                                                                                        | 037 31                                                                | 007 01 (00 01)                 | ()<br>()                    |                  |                   |
| FIFTH LEVEL -                                                                                          | 2,599 SF (241 SM)                                                     |                                | 4)                          |                  |                   |
| Unit 501 - One Bedroom Suite<br>Unit 502 - Two Bedroom Suite                                           | 643 SF<br>722 SF                                                      | 215 SF (20 SN<br>395 SF (37 SN | •                           |                  |                   |
| Unit 503 - Two Bedroom Suite                                                                           | 1,234 SF                                                              | 470 SF (44 SN                  | 1                           |                  |                   |
| SIXTH LEVEL -                                                                                          | 1,998 SF (186 SM)                                                     |                                |                             |                  |                   |
| Unit 601 - Two Bedroom Suite                                                                           | 974 SF                                                                | 997 SF (93 SN                  |                             |                  |                   |
| Unit 602 - Two Bedroom Suite                                                                           | 1,024 SF                                                              | 597 SF (55 SN                  | A)                          |                  |                   |
| TOTAL                                                                                                  | 12,668 SF (1,176 SM)                                                  |                                |                             |                  |                   |
| Building Height:                                                                                       | Allowed:                                                              |                                | Proposed:                   |                  |                   |
| Max. Height =                                                                                          | 15m (49.2 ft) or 4 storeys                                            |                                | 19.5m - 6 storeys V         | ARIANCE REQUIRED | )                 |
| Yard setbacks:                                                                                         | Allowed:                                                              |                                | Proposed:                   |                  |                   |
| Front yard -<br>West Side yard -                                                                       | 0.0 m<br>2.0 m abutting residential                                   |                                | <u>0.49m</u>                |                  |                   |
| East Side yard -                                                                                       | 2.0 m abutting residential                                            |                                | 0.0m                        | ARIANCE REQUIRED |                   |
| Rear yard -                                                                                            | 6.0 m abutting residential                                            |                                | V                           | ARIANCE REQUIRED | )                 |
| Parking Calculations:<br>Commercial Unit - 1.3 per 100m²                                               | Required:<br>1                                                        |                                | Proposed:                   |                  |                   |
| 0.9 per 1 Bedroom                                                                                      | $0.9 \times 10$ Suites = 9                                            |                                |                             |                  |                   |
| 1 per 2 Bedroom<br>Visitor Parking- 0.14 per Suite                                                     | 1 x 7 Suites = 7<br>0.14 x 17 Suites = 3                              |                                |                             |                  |                   |
| Addition and any out of pollouid                                                                       | $\frac{0.14 \times 17 \text{ solies} - 5}{20 \text{ - } 20\%^* = 16}$ |                                | 17                          |                  |                   |
| *Long-term bicycle storage bonus p<br>** 50% Regular / 50% Small                                       | provided.                                                             |                                |                             |                  |                   |
| Bicycle Storage:                                                                                       | Required:                                                             |                                | Proposed:                   |                  |                   |
| Long-term bicycle storage lockers                                                                      | .75X17 = 13                                                           |                                | 20 (dedicated storage loc   | kers)            |                   |
| Short-term bicycle storage lockers                                                                     | 6 per entrance                                                        |                                | 6 (per Landscape Plan)      |                  |                   |

### DRAWINGS:

| ARCHITECTURAL: |                             |
|----------------|-----------------------------|
| A-001          | PROJECT & SITE INFORMATION  |
| A-101          | ENTRY LEVEL / PARKADE LEVEL |
| A-102          | SECOND LEVEL FLOOR PLAN     |
| A-103          | THIRD LEVEL FLOOR PLAN      |
| A-104          | FOURTH LEVEL FLOOR PLAN     |
| A-105          | FIFTH LEVEL FLOOR PLAN      |
| A-106          | SIXTH LEVEL FLOOR PLAN      |
| A-107          | ROOF DECK PATIO PLAN        |
| A-200          | elevations                  |
| A-201          | elevations                  |
| A-300          | Sections                    |
| A-600          | RENDERS                     |
|                |                             |