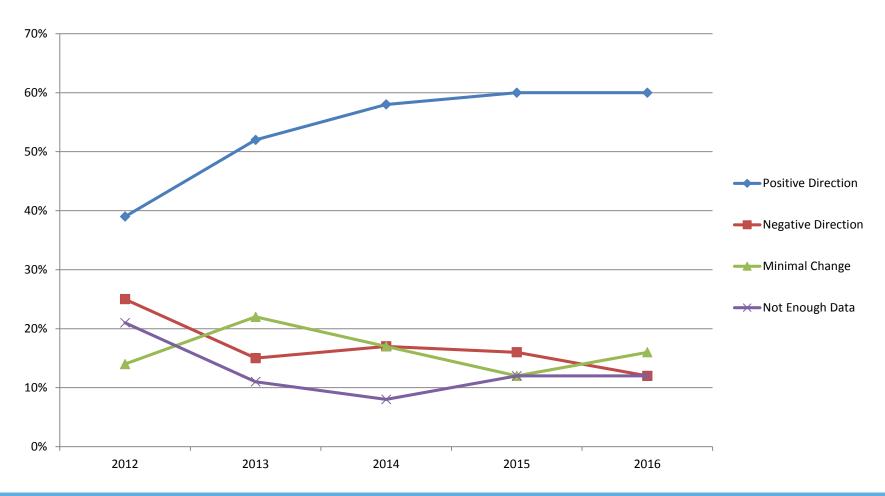

### COMPARISON TO PREVIOUS YEARS

| Indicator<br>Performance | 2012<br>Report | 2013<br>Report | 2014<br>Report | 2015<br>Report | 2016<br>Report |
|--------------------------|----------------|----------------|----------------|----------------|----------------|
| Positive Direction       | 39%            | 52%            | 58%            | 60%            | 60%            |
| Negative<br>Direction    | 25%            | 15%            | 17%            | 16%            | 12%            |
| Minimal Change           | 14%            | 22%            | 17%            | 12%            | 16%            |
| Not Enough<br>Data       | 21%            | 11%            | 8%             | 12%            | 12%            |

## COMPARISON TO PREVIOUS YEARS - GRAPH