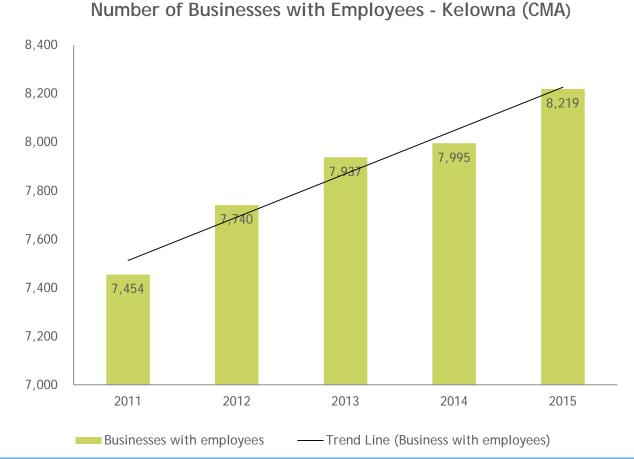

| 17%            | 16%            | 12%            |
| Minimal Change           | 14%            | 22%            | 17%            | 12%            | 16%            |
| Not Enough<br>Data       | 21%            | 11%            | 8%             | 12%            | 12%            |



## COMPARISON TO PREVIOUS YEARS - GRAPH





## EMERGING TRENDS & ISSUES



## PROPORTION OF MULTI-FAMILY HOUSING CONTINUES TO INCREASE (INDICATOR 2)







# PARKS CONTINUE TO BE DEVELOPED CLOSE TO THE POPULATION (INDICATOR 12)

Percentage of Population within 400m of a Park





# PARKS AND TRANSPORTATION DOLLARS SPENT IN THE URBAN CORE DECREASED IN 2015 (INDICATOR 14)







# COMMUNITY GARDENS CONTINUE TO GROW (INDICATOR 15)





# NUMBER OF BUSINESSES WITH EMPLOYEES IS INCREASING (INDICATOR 9)





#### MOVING FORWARD

- Continue to collect indicator data annually
- Monitor results and make any necessary adjustments as trends become evident
- Use indicator data/trend to inform the OCP Update