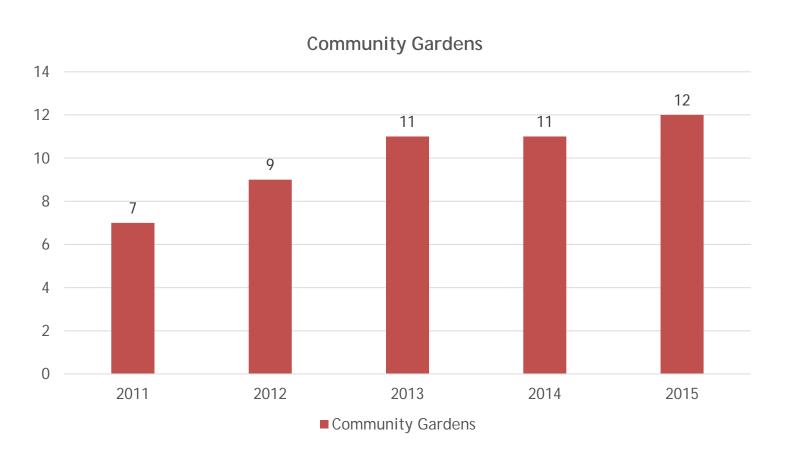

| 60%            |
| Negative<br>Direction    | 25%            | 15%            | 17%            | 16%            | 12%            |
| Minimal Change           | 14%            | 22%            | 17%            | 12%            | 16%            |
| Not Enough<br>Data       | 21%            | 11%            | 8%             | 12%            | 12%            |



## COMPARISON TO PREVIOUS YEARS - GRAPH





## EMERGING TRENDS & ISSUES



## PROPORTION OF MULTI-FAMILY HOUSING CONTINUES TO INCREASE (INDICATOR 2)







# PARKS CONTINUE TO BE DEVELOPED CLOSE TO THE POPULATION (INDICATOR 12)

Percentage of Population within 400m of a Park





# PARKS AND TRANSPORTATION DOLLARS SPENT IN THE URBAN CORE DECREASED IN 2015 (INDICATOR 14)







# COMMUNITY GARDENS CONTINUE TO GROW (INDICATOR 15)





# NUMBER OF BUSINESSES WITH EMPLOYEES IS INCREASING (INDICATOR 9)





#### MOVING FORWARD

- Continue to collect indicator data annually
- Monitor results and make any necessary adjustments as trends become evident
- Use indicator data/trend to inform the OCP Update