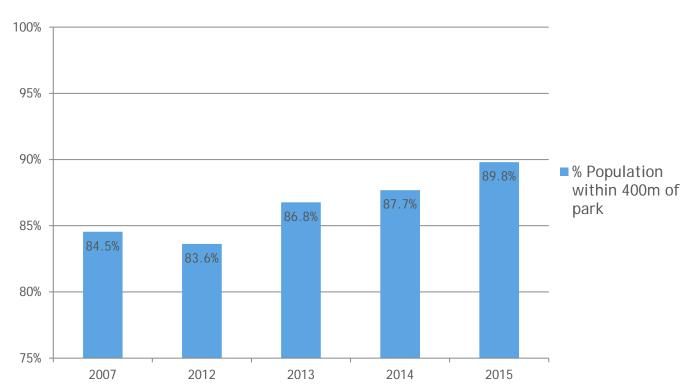

# PARKS CONTINUE TO BE DEVELOPED CLOSE TO THE POPULATION (INDICATOR 12)

Percentage of Population within 400m of a Park