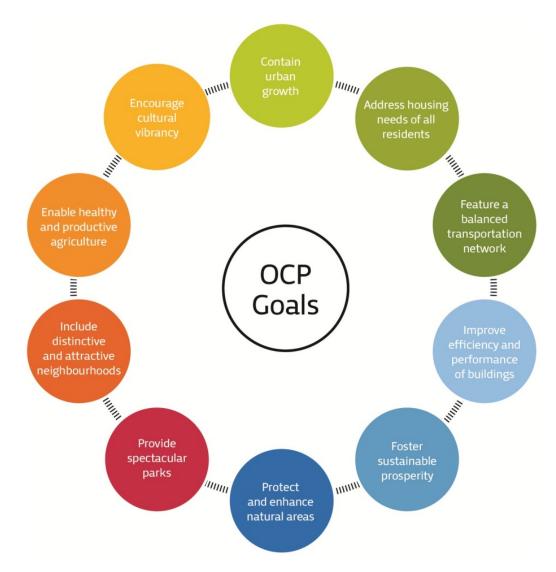

# OFFICIAL COMMUNITY PLAN INDICATORS REPORT 2016







#### BACKGROUND

- Indicators are a way to assess the extent to which community goals are being achieved
- This is the fifth OCP Indicators report



### OCP MANAGEMENT FRAMEWORK





#### UPDATED REPORT FORMAT

- A new approach in 2014 to make the OCP Indicators more accessible
- Improved data consistency in 2015 and 2016





### **INDICATORS**





### COMPARISON TO PREVIOUS YEARS

| Indicator<br>Performance | 2012<br>Report | 2013<br>Report | 2014<br>Report | 2015<br>Report | 2016<br>Report |
|--------------------------|----------------|----------------|----------------|----------------|----------------|
| Positive Direction       | 39%            | 52%            | 58%            | 60%            | 60%            |
| Negative<br>Direction    | 25%            | 15%            | 17%            | 16%            | 12%            |
| Minimal Change           | 14%            | 22%            | 17%            | 12%            | 16%            |
| Not Enough<br>Data       | 21%            | 11%            | 8%             | 12%            | 12%            |



## COMPARISON TO PREVIOUS YEARS - GRAPH





## EMERGING TRENDS & ISSUES