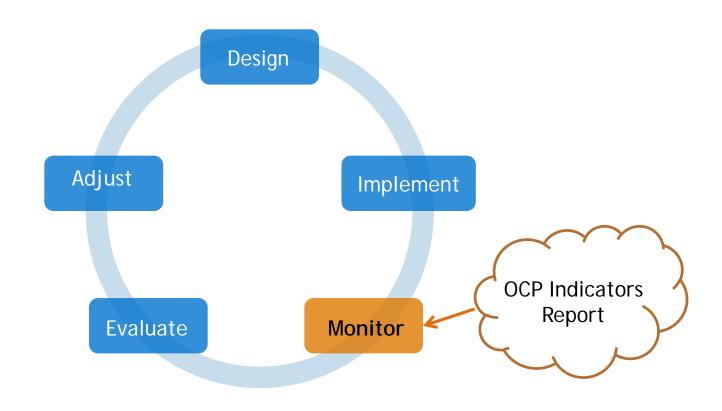

# OFFICIAL COMMUNITY PLAN INDICATORS REPORT 2016







#### BACKGROUND

- Indicators are a way to assess the extent to which community goals are being achieved
- This is the fifth OCP Indicators report



### OCP MANAGEMENT FRAMEWORK





#### UPDATED REPORT FORMAT

- A new approach in 2014 to make the OCP Indicators more accessible
- Improved data consistency in 2015 and 2016





### **INDICATORS**





### COMPARISON TO PREVIOUS YEARS

| Indicator<br>Performance | 2012<br>Report | 2013<br>Report | 2014<br>Report | 2015<br>Report | 2016<br>Report |
|--------------------------|----------------|----------------|----------------|----------------|----------------|
| Positive Direction       | 39%            | 52%            | 58%            | 60%            | 60%            |
| Negative<br>Direction    | 25%            | 15%            | 17%            | 16%            | 12%            |
| Minimal Change           | 14%            | 22%            | 17%            | 12%            | 16%            |
| Not Enough<br>Data