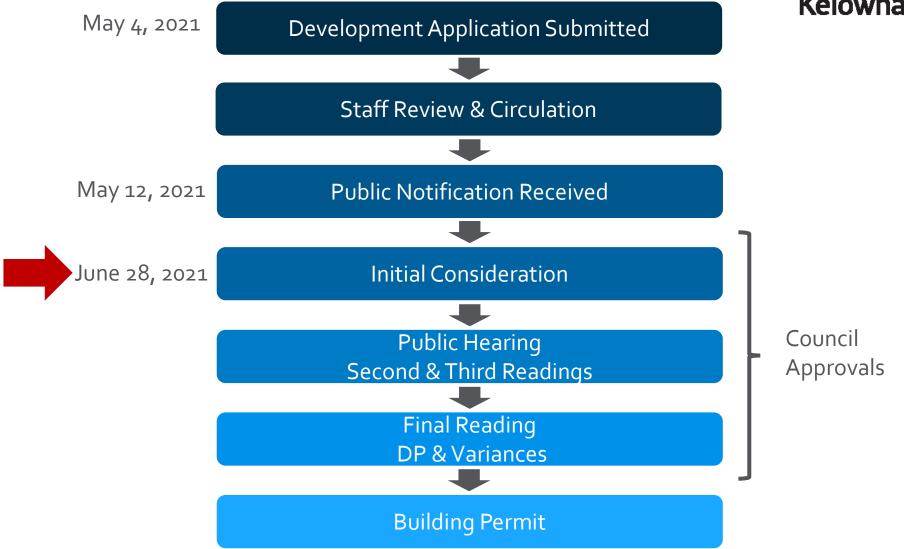

# Z21-0048 1065 Hollywood Rd S

**Rezoning Application** 





#### Proposal

➤ To rezone the subject property from RU1 – Large Lot Housing to RU1C – Large Lot Housing with Carriage House.

#### Development Process





### Context Map



#### OCP Future Land Use / Zoning



## Subject Property Map



City of **Kelowna** 



## Project details

- ► The proposed carriage house will be 3-bedroom and one-storey.
- ► The carriage house will be accessed from the laneway and will meet the parking minimums.
- ► The proposed carriage house will meet all Zoning Bylaw Regulations.

#### Site Plan



Hollywood Road South





## Conceptual Drawings









#### Staff Recommendation

- ▶ Development Planning Staff recommend support of the proposed Rezoning:
  - ► Subject property is within the Permanent Growth Boundary.
  - ► Aligns with the Official Community Plan and Future Land Use of S2RES.



#### Conclusion of Staff Remarks