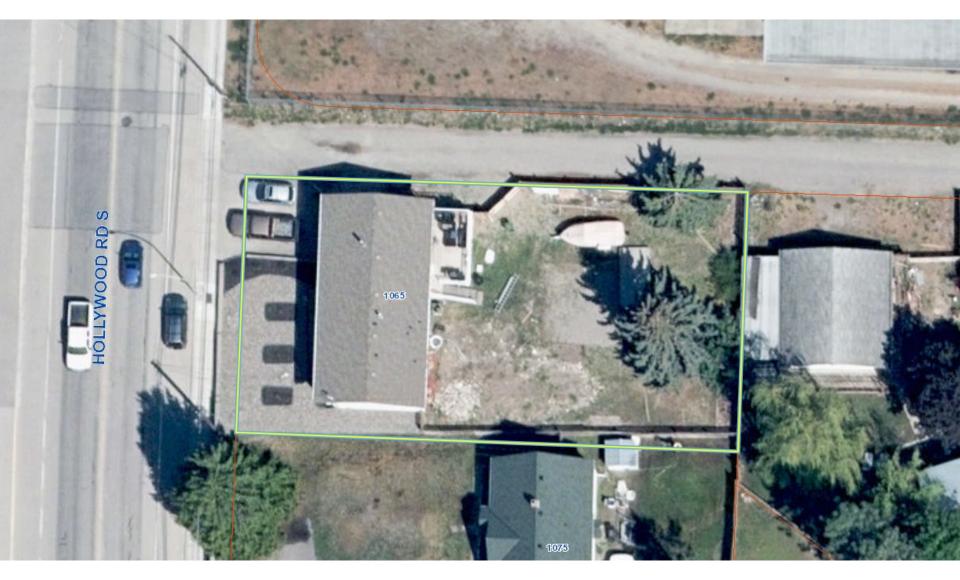

# Z21-0048 1065 Hollywood Rd S

**Rezoning Application** 





#### Proposal

➤ To rezone the subject property from RU1 – Large Lot Housing to RU1C – Large Lot Housing with Carriage House.

#### Development Process





### Context Map



#### OCP Future Land Use / Zoning



## Subject Property Map



City of **Kelowna** 



## Project details

- ► The proposed carriage house will be 3-bedroom and one-storey.
- ► The carriage house will be accessed from the laneway and will meet the parking minimums.
- ► The proposed carriage house will meet all Zoning Bylaw Regulations.

#### Site Plan



Hollywood Road South





## Conceptual Drawings









#### Staff Recommendation

- ▶ Development Planning Staff recommend support of the proposed Rezoning:
  - ► Subject property is within the Permanent Growth Boundary.
  - ► Aligns with the Official Community Plan and Future Land Use of S2RES.



#### Conclusion of Staff Remarks