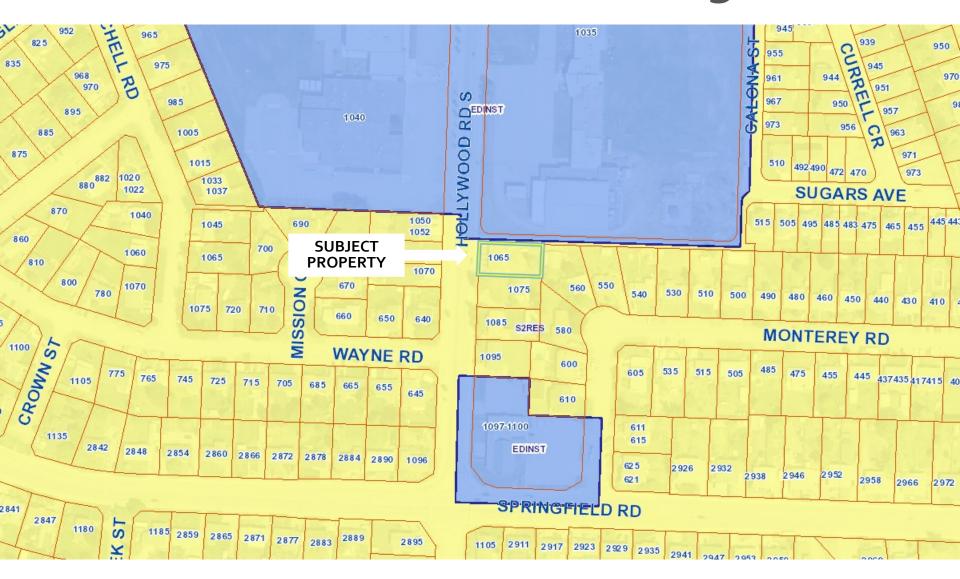

# Z21-0048 1065 Hollywood Rd S

**Rezoning Application** 





#### Proposal

➤ To rezone the subject property from RU1 – Large Lot Housing to RU1C – Large Lot Housing with Carriage House.

#### Development Process





### Context Map



#### OCP Future Land Use / Zoning



## Subject Property Map



City of **Kelowna** 



## Project details

- ► The proposed carriage house will be 3-bedroom and one-storey.
- ► The carriage house will be accessed from the laneway and will meet the parking minimums.
- ► The proposed carriage house will meet all Zoning Bylaw Regulations.

#### Site Plan



Hollywood Road South





## Conceptual Drawings









#### Staff Recommendation

- ▶ Development Planning Staff recommend support of the proposed Rezoning:
  - ► Subject property is within the Permanent Growth Boundary.
  - ► Aligns with the Official Community Plan and Future Land Use of S2RES.



#### Conclusion of Staff Remarks