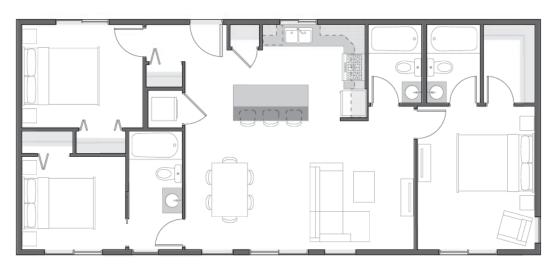

## Project details

- ► The proposed carriage house will be 3-bedroom and one-storey.
- ► The carriage house will be accessed from the laneway and will meet the parking minimums.
- ► The proposed carriage house will meet all Zoning Bylaw Regulations.

#### Site Plan

Hollywood Road South