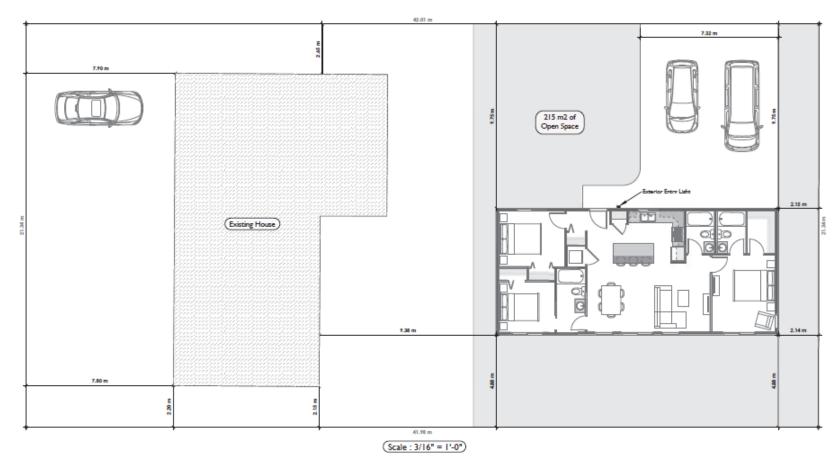

## Project details

- ► The proposed carriage house will be 3-bedroom and one-storey.
- ► The carriage house will be accessed from the laneway and will meet the parking minimums.
- ► The proposed carriage house will meet all Zoning Bylaw Regulations.

#### Site Plan

Hollywood Road South