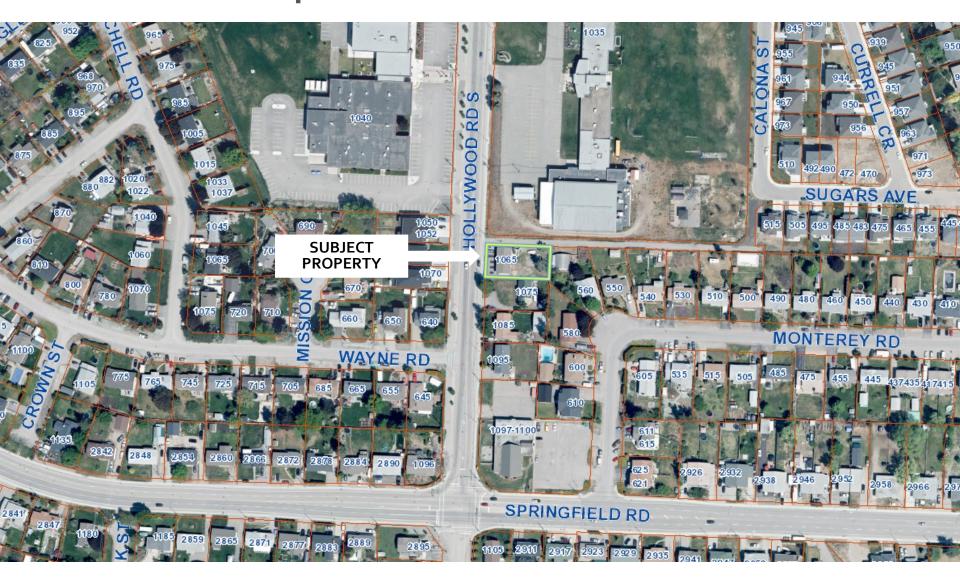

# Z21-0048 1065 Hollywood Rd S

**Rezoning Application** 





#### Proposal

➤ To rezone the subject property from RU1 – Large Lot Housing to RU1C – Large Lot Housing with Carriage House.

#### Development Process





### Context Map



#### OCP Future Land Use / Zoning



## Subject Property Map



City of **Kelowna** 



## Project details

- ► The proposed carriage house will be 3-bedroom and one-storey.
- ► The carriage house will be accessed from the laneway and will meet the parking minimums.
- ► The proposed carriage house will meet all Zoning Bylaw Regulations.

#### Site Plan



Hollywood Road South





## Conceptual Drawings









#### Staff Recommendation

- ▶ Development Planning Staff recommend support of the proposed Rezoning:
  - ► Subject property is within the Permanent Growth Boundary.
  - ► Aligns with the Official Community Plan and Future Land Use of S2RES.



#### Conclusion of Staff Remarks