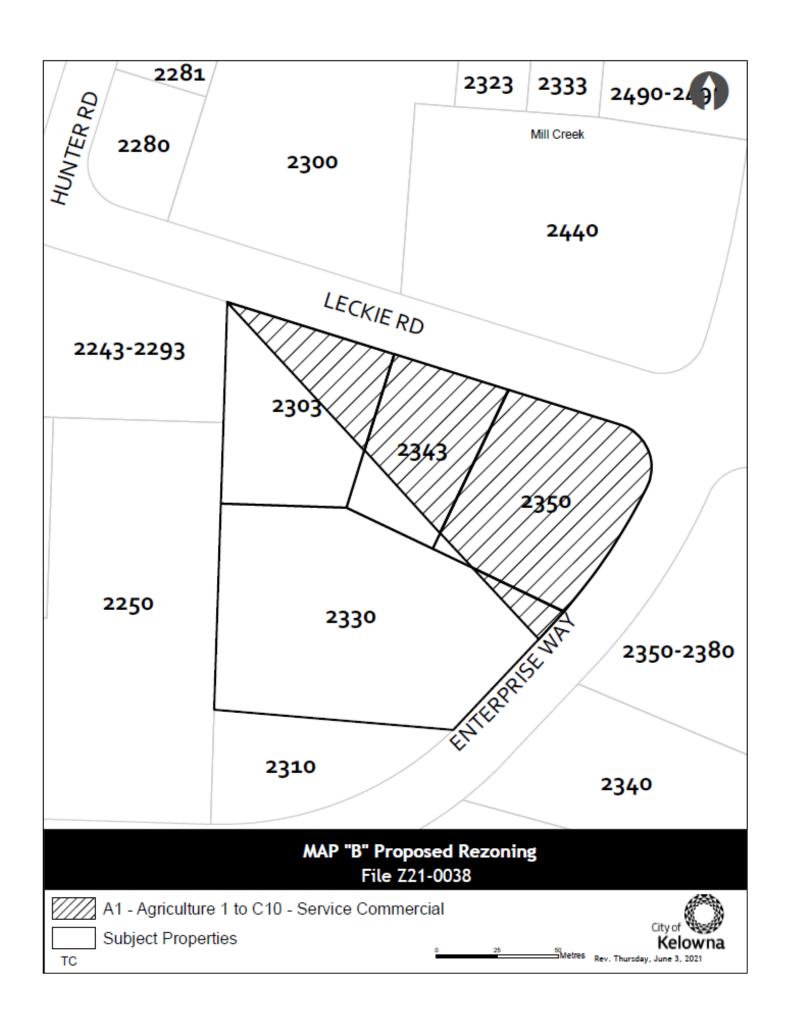

## Schedule B: Proposed Rezoning

| No. | Land Bassinkian                                                                       | Address                     | Parcel Identifier | Underlying Zone          | Proposed Zone            |
|-----|---------------------------------------------------------------------------------------|-----------------------------|-------------------|--------------------------|--------------------------|
|     | Legal Description                                                                     | Address                     | Number            |                          | ·                        |
| 1   | LOT 3 DISTRICT LOT 125 OSOYOOS DIVISION<br>YALE DISTRICT PLAN 31499                   | 2440 Enterprise Way         | 003-315-134       | A1 - Agriculture 1       | C10 - Service Commercial |
| 2   | LOT 2 DISTRICT LOT 125 OSOYOOS DIVISION<br>YALE DISTRICT PLAN 43342                   | 2455 Enterprise Way         | 016-218-469       | A1 - Agriculture 1       | C10 - Service Commercial |
| 3   | PARCEL A (DD KC2925) DISTRICT LOT 125<br>OSOYOOS DIVISION YALE DISTRICT PLAN<br>31499 | 2490-2496<br>Enterprise Way | 012-764-868       | A1 - Agriculture 1       | C10 - Service Commercial |
| 4   | LOT 7 DISTRICT LOT 125 OSOYOOS DIVISION YALE DISTRICT PLAN 31272                      | 1404 Hunter Court           | 001-595-156       | A1 - Agriculture 1       | C10 - Service Commercial |
| 5   | LOT 8 DISTRICT LOT 125 OSOYOOS DIVISION YALE DISTRICT PLAN 31272                      | 1414 Hunter Court           | 002-355-329       | A1 - Agriculture 1       | C10 - Service Commercial |
| 6   | LOT 4 DISTRICT LOT 125 OSOYOOS DIVISION<br>YALE DISTRICT PLAN 31272                   | 2300 Hunter Road            | 003-756-149       | A1 - Agriculture 1       | C10 - Service Commercial |
| 7   | LOT 3 DISTRICT LOT 125 OSOYOOS DIVISION<br>YALE DISTRICT PLAN 31272                   | 2320-2322 Hunter<br>Road    | 003-756-114       | A1 - Agriculture 1       | C10 - Service Commercial |
| 8   | LOT 2 DISTRICT LOT 125 OSOYOOS DIVISION<br>YALE DISTRICT PLAN 35021                   | 2323 Hunter Road            | 002-920-697       | A1 - Agriculture 1       | C10 - Service Commercial |
| 9   | LOT 1 DISTRICT LOT 125 OSOYOOS DIVISION<br>YALE DISTRICT PLAN 33660                   | 2330 Hunter Road            | 003-109-283       | A1 - Agriculture 1       | C10 - Service Commercial |
| 10  | LOT 1 DISTRICT LOT 125 OSOYOOS DIVISION<br>YALE DISTRICT PLAN 35021                   | 2333 Hunter Road            | 002-920-689       | A1 - Agriculture 1       | C10 - Service Commercial |
| 11  | LOT 2 DISTRICT LOT 125 OSOYOOS DIVISION<br>YALE DISTRICT PLAN 33660                   | 2340 Hunter Road            | 003-109-305       | A1 - Agriculture 1       | C10 - Service Commercial |
| 12  | LOT A DISTRICT LOT 125 OSOYOOS DIVISION<br>YALE DISTRICT PLAN KAP67598                | 2350 Hunter Road            | 024-882-291       | I1 — Business Industrial | C10 - Service Commercial |
| 13  | LOT A DISTRICT LOTS 125 AND 532 OSOYOOS<br>DIVISION YALE DISTRICT PLAN 39897          | 2303 Leckie Road            | 011-639-512       | A1 - Agriculture 1       | C10 - Service Commercial |
| 14  | LOT 1 DISTRICT LOTS 125 AND 532 OSOYOOS<br>DIVISION YALE DISTRICT PLAN KAP82764       | 2343 Leckie Road            | 026-935-651       | A1 - Agriculture 1       | C10 - Service Commercial |