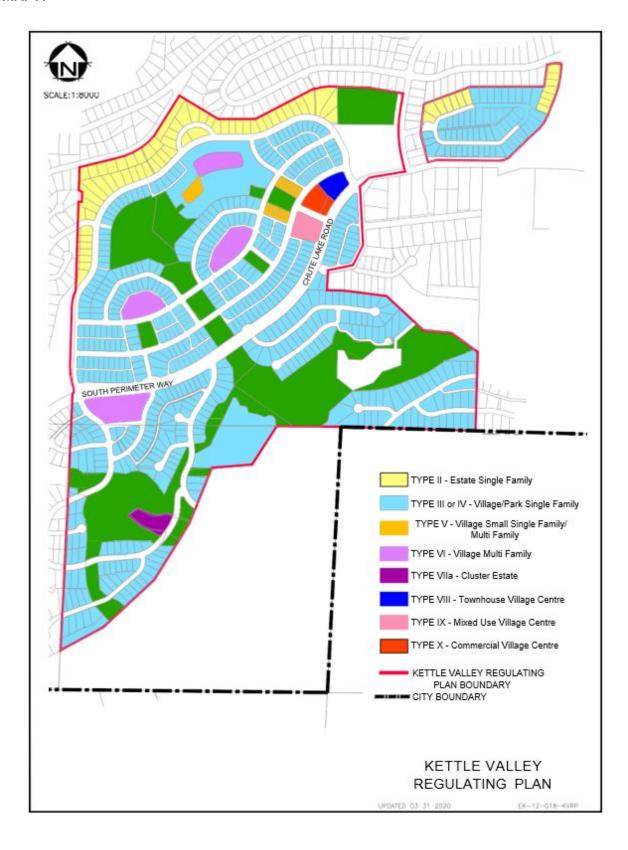

The Municipal Council of the City of Kelowna, in open meeting assembled, enacts as follows:

- 1. THAT Section 18 Schedule 'B' Comprehensive Development Zones, CD2 Kettle Valley Comprehensive Residential Development be amended by deleting the "Kettle Valley Regulating Plan" Overview Map as attached to and forming part of this bylaw as Map A and replacing it with a new "Kettle Valley Regulating Plan" Overview Map as attached to and forming part of this bylaw as Map B.
- 2. This bylaw shall come into full force and effect and is binding on all persons as and from the date of adoption.