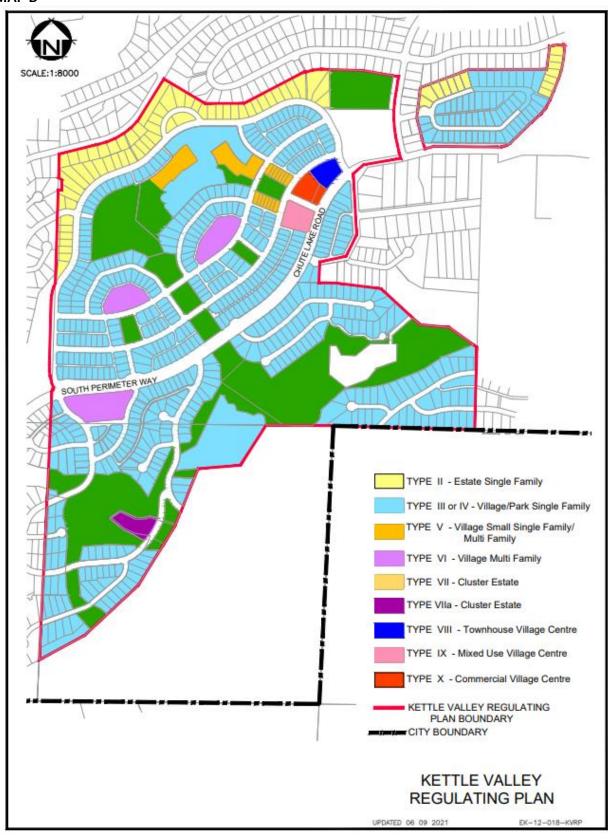

The Municipal Council of the City of Kelowna, in open meeting assembled, enacts as follows:

- 1. THAT Section 18 Schedule 'B' Comprehensive Development Zones, CD2 Kettle Valley Comprehensive Residential Development be amended by deleting the "Kettle Valley Regulating Plan" Overview Map as attached to and forming part of this bylaw as Map A and replacing it with a new "Kettle Valley Regulating Plan" Overview Map as attached to and forming part of this bylaw as Map B.
- 2. This bylaw shall come into full force and effect and is binding on all persons as and from the date of adoption.