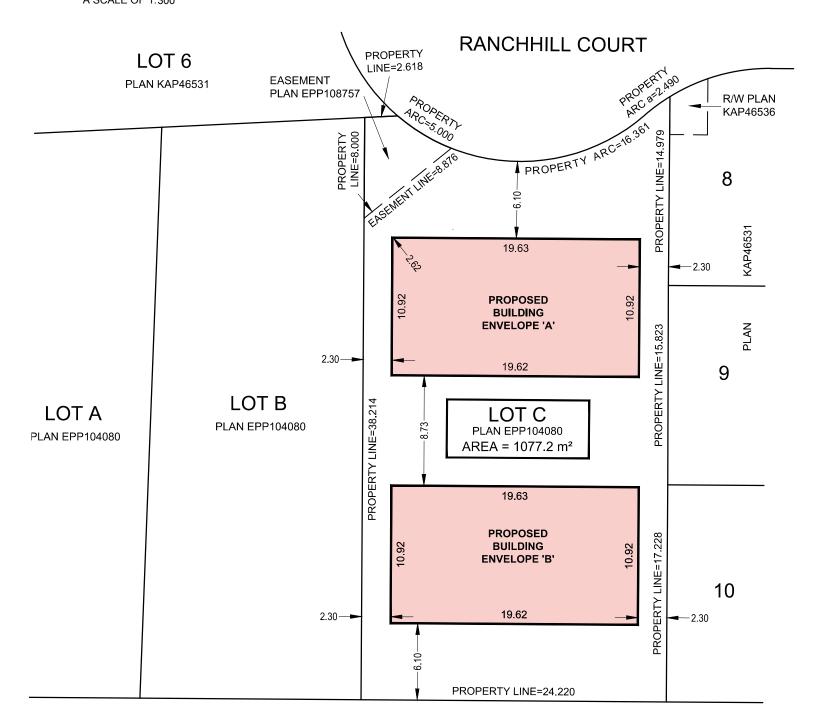

## SKETCH PLAN SHOWING PROPOSED HOME SITES ON LOT C SECTION 5 TOWNSHIP 23 OSOYOOS DIVISION YALE DISTRICT PLAN EPP104080

CITY OF KELOWNA

CIVIC ADDRESS: 1818 CROSBY ROAD

PID: 017-634-156

**SCALE 1:300** 

ALL DISTANCES ARE IN METRES AND DECIMALS THEREOF.

#### **CROSBY ROAD**

#### NOTES:

ZONING: RU2 (TO BE REZONED RU6)

PROPERTY DIMENSIONS SHOWN ARE DERIVED FROM: PLANS EPP108757 & EPP104080

OFFSETS TO PROPERTY LINES ARE NOT TO BE USED TO DEFINE BOUNDARIES.

REFER TO CURRENT CERTIFICATE(S) OF TITLE FOR ADDITIONAL, EXISTING OR PENDING CHARGES.

### PROPOSED SITE COVERAGE:

LOT "C":

-BUILDING ENVELOPE 'A' = 214.4m² 19.9% -BUILDING ENVELOPE 'B' = 214.4m² 19.9% TOTAL = 428.8m² 39.8%

FIELD SURVEY COMPLETED ON \_\_\_\_\_\_, 2021.