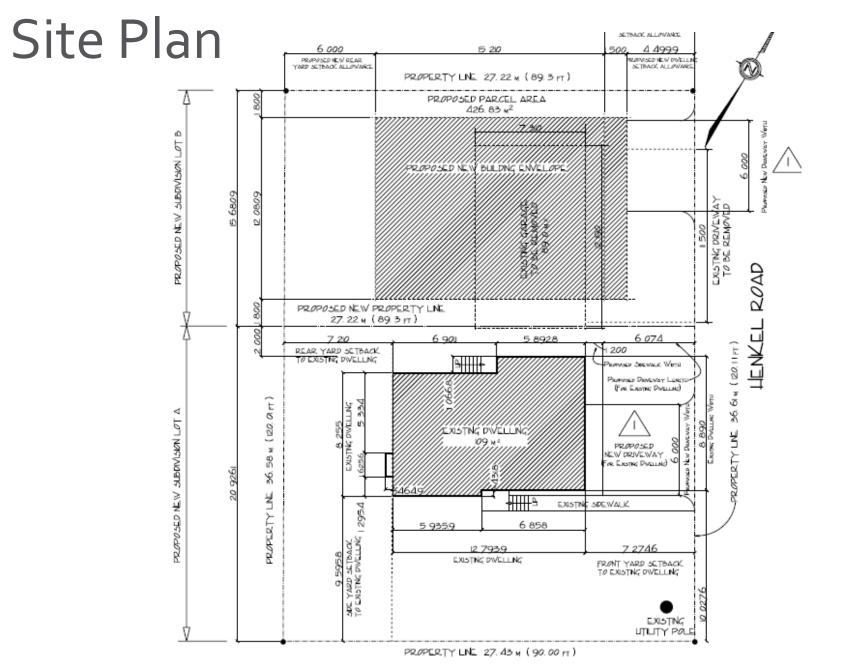

### Project/technical details

- ▶ Proposed rezoning to RU2 Medium Lot Housing will facilitate a 2-lot subdivision.
- ► A variance to lot depth is required as part of the application.

► Both driveway accesses are proposed to be off Henkel Road.