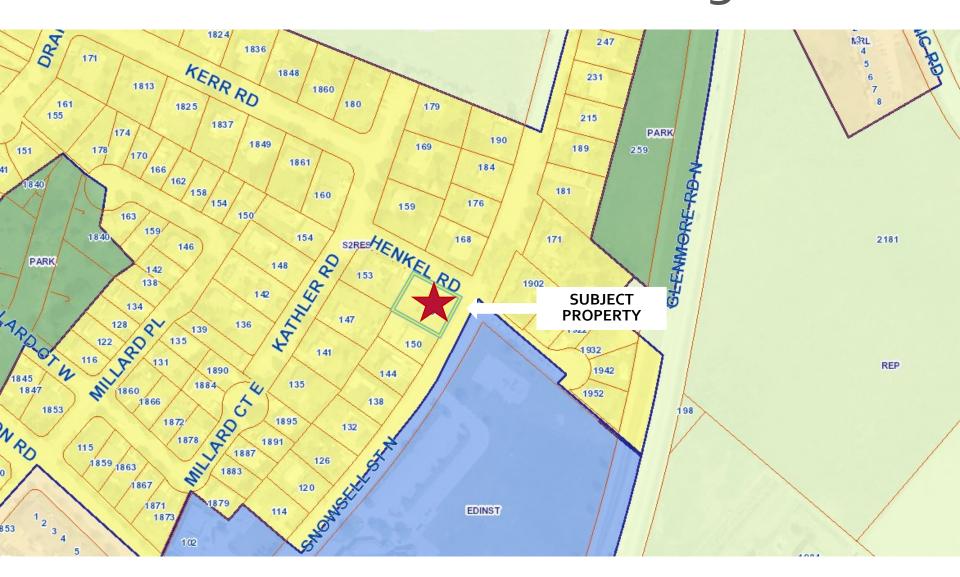

# Z21-0012 156 Snowsell St N

**Rezoning Application** 





### Proposal

➤ To rezone the subject property from RR3 — Rural Residential 3 to RU2 — Medium Lot Housing to facilitate a 2-lot subdivision.

### Development Process



### Context Map



### OCP Future Land Use / Zoning



## Subject Property Map





### Project/technical details

- ▶ Proposed rezoning to RU2 Medium Lot Housing will facilitate a 2-lot subdivision.
- ► A variance to lot depth is required as part of the application.

► Both driveway accesses are proposed to be off Henkel Road.





### Development Policy

- ► Meets the intent of Official Community Plan Urban Infill Policies:
  - ▶ Within Permanent Growth Boundary
  - Sensitive Infill



#### Staff Recommendation

- Staff recommend support of the proposed rezoning to facilitate a 2-lot subdivision
- ▶ Meets the intent of the Official Community Plan
  - Urban Infill Policies
  - Appropriate location for adding residential density
- ► Recommend the Bylaw be forwarded to Public Hearing



### Conclusion of Staff Remarks