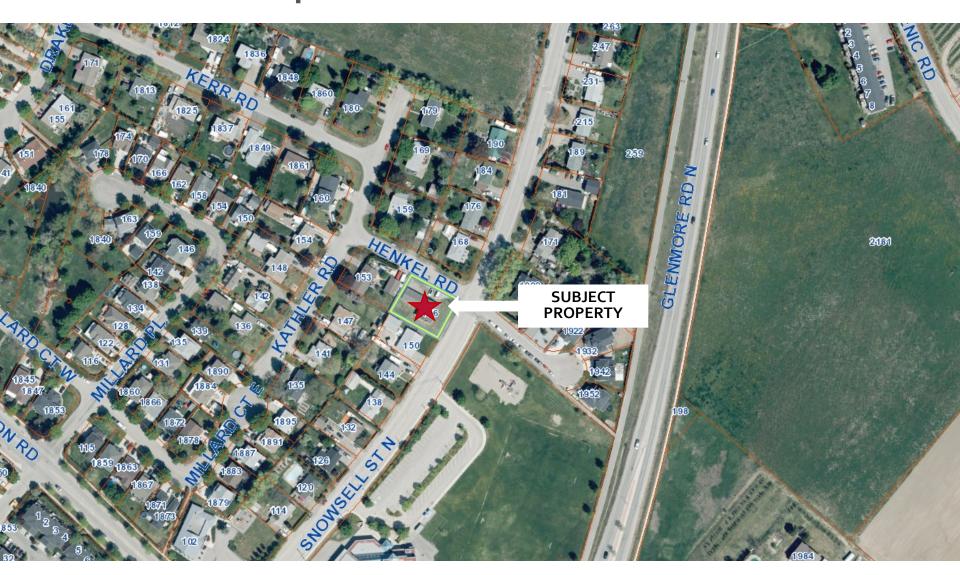

# Z21-0012 156 Snowsell St N

**Rezoning Application** 





### Proposal

➤ To rezone the subject property from RR3 — Rural Residential 3 to RU2 — Medium Lot Housing to facilitate a 2-lot subdivision.

### Development Process



### Context Map



### OCP Future Land Use / Zoning



## Subject Property Map





### Project/technical details

- ▶ Proposed rezoning to RU2 Medium Lot Housing will facilitate a 2-lot subdivision.
- ► A variance to lot depth is required as part of the application.

► Both driveway accesses are proposed to be off Henkel Road.





### Development Policy

- ► Meets the intent of Official Community Plan Urban Infill Policies:
  - ▶ Within Permanent Growth Boundary
  - Sensitive Infill



#### Staff Recommendation

- Staff recommend support of the proposed rezoning to facilitate a 2-lot subdivision
- ▶ Meets the intent of the Official Community Plan
  - Urban Infill Policies
  - Appropriate location for adding residential density
- ► Recommend the Bylaw be forwarded to Public Hearing



### Conclusion of St