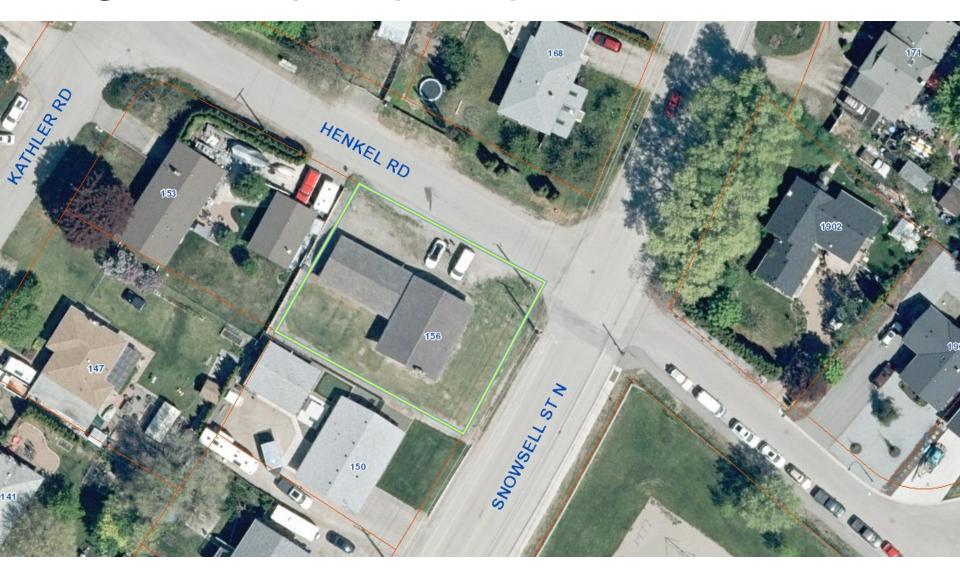

# Z21-0012 156 Snowsell St N

**Rezoning Application** 





### Proposal

➤ To rezone the subject property from RR3 — Rural Residential 3 to RU2 — Medium Lot Housing to facilitate a 2-lot subdivision.

### Development Process



### Context Map



### OCP Future Land Use / Zoning



## Subject Property Map





### Project/technical details

- ▶ Proposed rezoning to RU2 Medium Lot Housing will facilitate a 2-lot subdivision.
- ► A variance to lot depth is required as part of the application.

► Both driveway accesses are proposed to be off Henkel Road.





### Development Policy

- ► Meets the intent of Official Community Plan Urban Infill Policies:
  - ▶ Within Permanent Growth Boundary
  - Sensitive Infill



#### Staff Recommendation

- Staff recommend support of the proposed rezoning to facilitate a 2-lot subdivision
- ▶ Meets the intent of the Official Community Plan
  - Urban Infill Policies
  - Appropriate location for adding residential density
- ► Recommend the Bylaw be forwarded to Public Hearing



### Conclusion of Staff Remarks