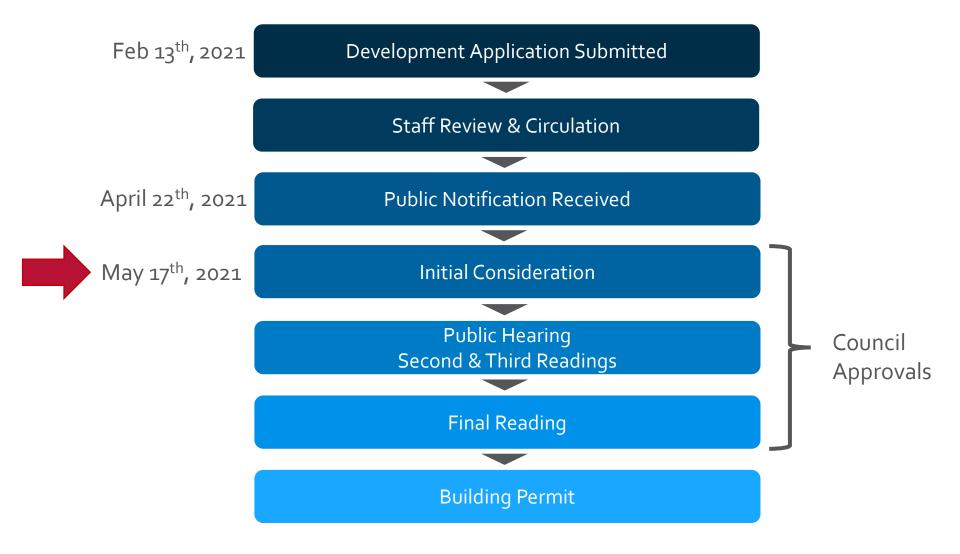

# Z21-0012 156 Snowsell St N

**Rezoning Application** 





### Proposal

➤ To rezone the subject property from RR3 — Rural Residential 3 to RU2 — Medium Lot Housing to facilitate a 2-lot subdivision.

### Development Process



### Context Map



### OCP Future Land Use / Zoning



## Subject Property Map





### Project/technical details

- ▶ Proposed rezoning to RU2 Medium Lot Housing will facilitate a 2-lot subdivision.
- ► A variance to lot depth is required as part of the application.

► Both driveway accesses are proposed to be off Henkel Road.





### Development Policy

- ► Meets the intent of Official Community Plan Urban Infill Policies:
  - ▶ Within Permanent Growth Boundary
  - Sensitive Infill



#### Staff Recommendation

- Staff recommend support of the proposed rezoning to facilitate a 2-lot subdivision
- ▶ Meets the intent of the Official Community Plan
  - Urban Infill Policies
  - Appropriate location for adding residential density
- ► Recommend the Bylaw be forwarded to Public Hearing



#