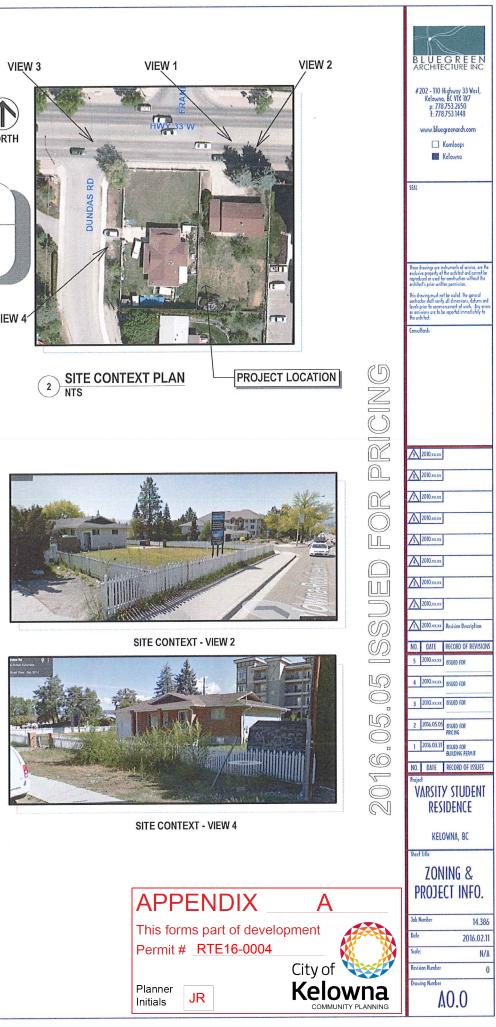

| GROSS FLOOR AREA (NOT INCL. EXTERIOR SPACE    |



SITE CONTEXT - VIEW 1





SITE CONTEXT - VIEW 3



























1 NORTH ELEVATION - FACING HWY 33 WEST



| BUILDING COLORS AND FINISHES KEY  1 FACE BRICK  2 STUCCO COLOR 1  3 STUCCO COLOR 2  4 STUCCO COLOR 3  5 STUCCO ACCENT COLOR 5  1 MARDE SONIG COLOR 1  3 FREENSHED METAL LOUVRE COLOR 5  1 PREINSHED METAL LOUVRE 1 COLOR 5  1 PREINSHED ALT SHAME 1 ASPHALT SHAME 1 ASPHALT SHAME 1 ASPHALT SHAME 1 PREINSHED METAL FLASHMA 14 CLAR 5  15 PANTED CONCRETE 16 CLARS GUARD TO 5'  16 CLARS GUARD TO 5' | Ĵ.                   | BLUEGREEN     AccHIECTURE INC.      #202-110 Highway 33 Vest,     Kelowa 6 VK IV7     p:778753.2650     f:778753.1448     www.bluegreenarch.com