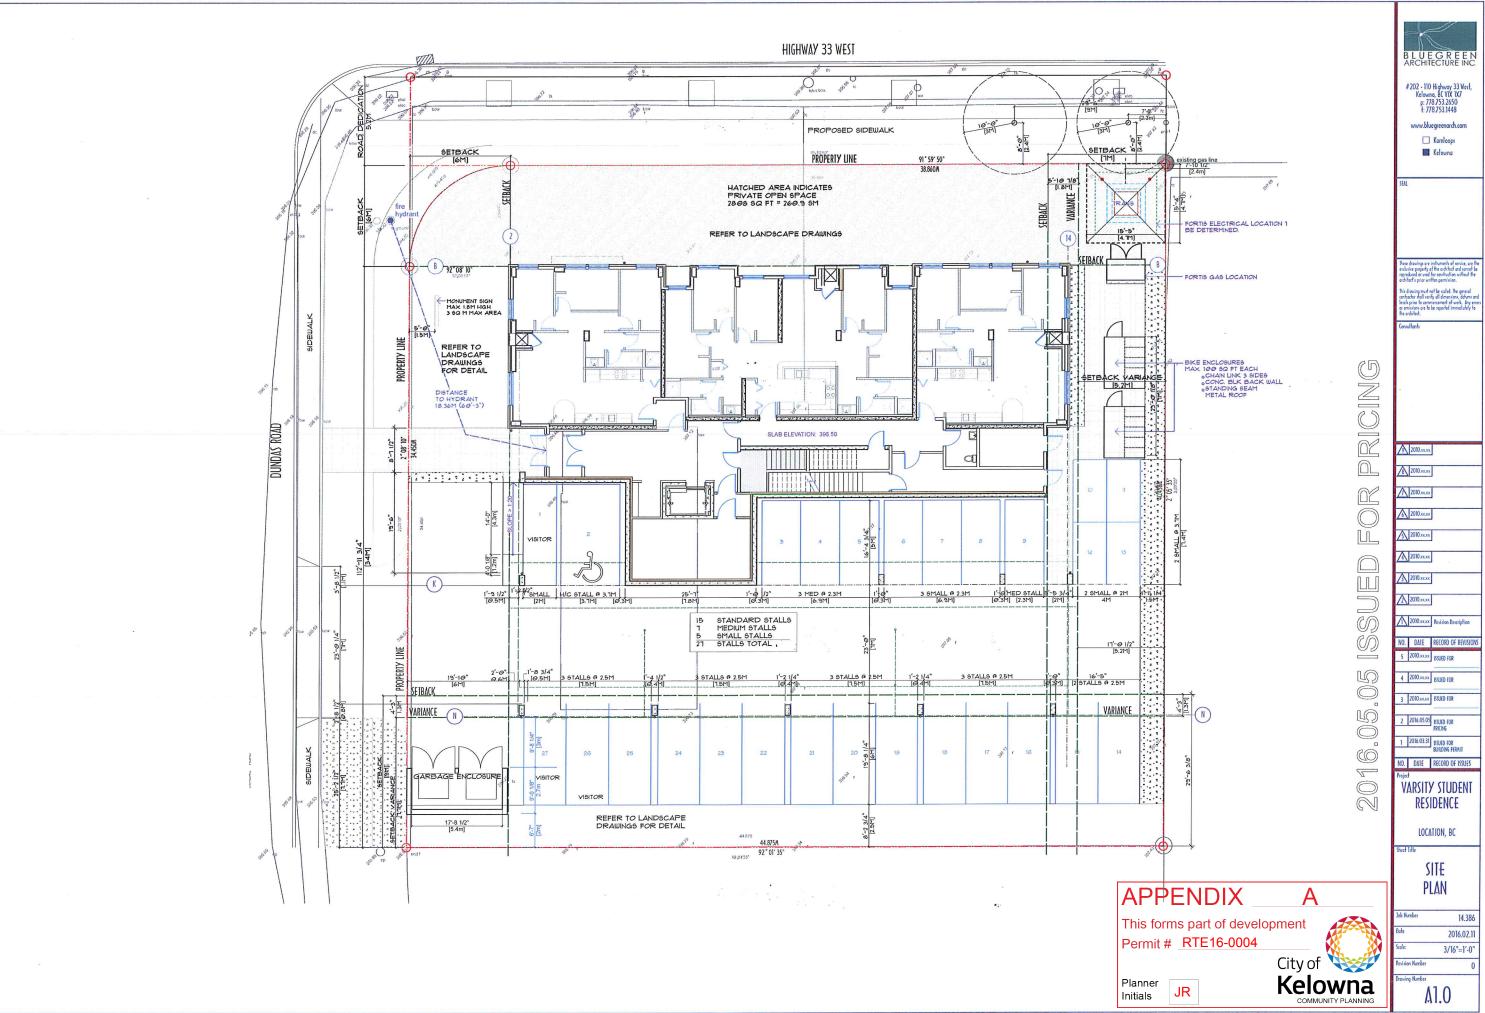

| GROSS FLOOR AREA (NOT INCL. EXTERIOR SPACE    |



SITE CONTEXT - VIEW 1





SITE CONTEXT - VIEW 3



























1 NORTH ELEVATION - FACING HWY 33 WEST



| BUILDING COLORS AND FINISHES KEY  1 FACE BRICK  2 STUCCO COLOR 1  3 STUCCO COLOR 2  4 STUCCO COLOR 3  5 STUCCO ACCENT COLOR 5  1 MARDE SONIG COLOR 1  3 FREENSHED METAL LOUVRE COLOR 5  1 PREINSHED METAL LOUVRE 1 COLOR 5  1 PREINSHED ALT SHAME 1 ASPHALT SHAME 1 ASPHALT SHAME 1 ASPHALT SHAME 1 PREINSHED METAL FLASHMA 14 CLAR 5  15 PANTED CONCRETE 16 CLARS GUARD TO 5'  16 CLARS GUARD TO 5' | Ĵ.                   | BLUEGREEN     AccHIECTURE INC.      #202-110 Highway 33 Vest,     Kelowa 6 VK IV7     p:778753.2650     f:778753.1448     www.bluegreenarch.com