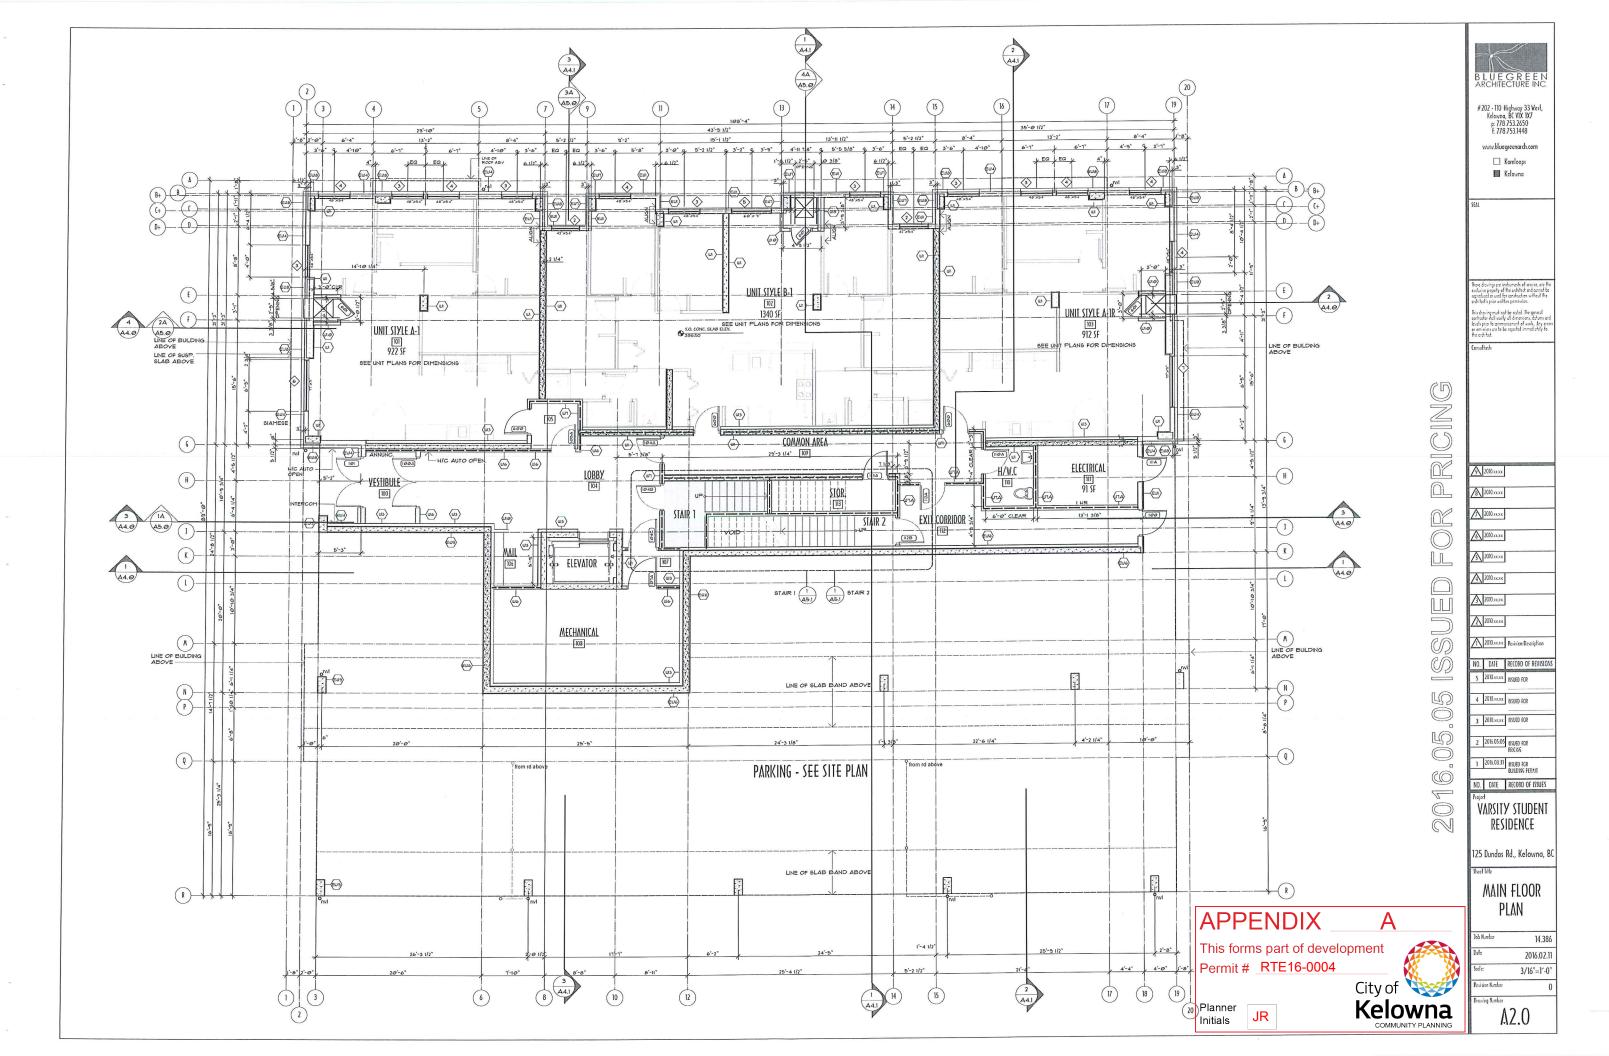

| GROSS FLOOR AREA (NOT INCL. EXTERIOR SPACE    |



SITE CONTEXT - VIEW 1





SITE CONTEXT - VIEW 3



























1 NORTH ELEVATION - FACING HWY 33 WEST



| BUILDING COLORS AND FINISHES KEY  1 FACE BRICK  2 STUCCO COLOR 1  3 STUCCO COLOR 2  4 STUCCO COLOR 3  5 STUCCO ACCENT COLOR 5  1 MARDE SONIG COLOR 1  3 FREENSHED METAL LOUVRE COLOR 5  1 PREINSHED METAL LOUVRE 1 COLOR 5  1 PREINSHED ALT SHAME 1 ASPHALT SHAME 1 ASPHALT SHAME 1 ASPHALT SHAME 1 PREINSHED METAL FLASHMA 14 CLAR 5  15 PANTED CONCRETE 16 CLARS GUARD TO 5'  16 CLARS GUARD TO 5' | Ĵ.                   | BLUEGREEN     AccHIECTURE INC.      #202-110 Highway 33 Vest,     Kelowa 6 VK IV7     p:778753.2650     f:778753.1448     www.bluegreenarch.com