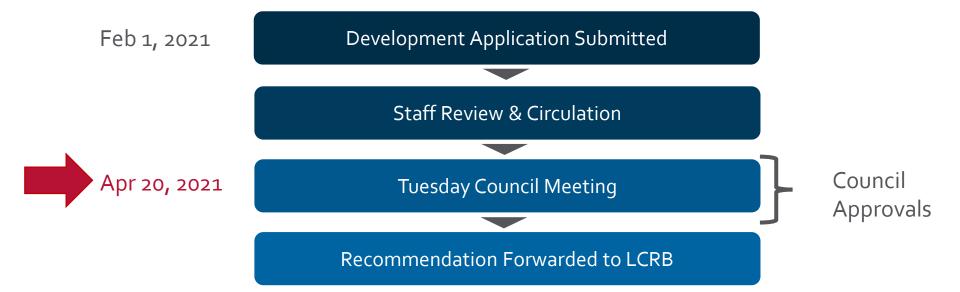

#### Proposal

➤ To consider a Lounge Endorsement for a new brewery to allow patrons to purchase and consume liquor products on-site between the hours of 9:00 am to 11:00 pm Sunday to Thursday and 9:00 am to Midnight Friday and Saturday for the indoor areas and 9:00 am to 10:00 pm daily for the outdoor patio area, with a total capacity of 89 people (57 people — indoors, 32 people — outdoor patio).

#### Development Process



Context Map

1293



# Subject Property Map



### Site Layout



Main Floor Level

Mezzanine Level

#### Project/technical details

- ► Lounge Endorsement for Brewery
- ► Maximum capacity of 89 persons (27 Main Floor, 30 – Mezzanine, 32 – Patio)
- ▶ Developed area of 140 m²
  - ▶ Based on BC Building Code and # of washrooms
- ▶ Licensed Hours:

|       |        | Sunday   | Monday   | Tuesday  | Wednesday | Thursday | Friday   | Saturday |
|-------|--------|----------|----------|----------|-----------|----------|----------|----------|
| Open  |        | 9:00 AM  | 9:00 AM  | 9:00 AM  | 9:00 AM   | 9:00 AM  | 9:00 AM  | 9:00 AM  |
| Close | Indoor | 11:00 PM | 11:00 PM | 11:00 PM | 11:00 PM  | 11:00 PM | 12:00 PM | 12:00 PM |
|       | Patio  | 10:00 PM | 10:00 PM | 10:00 PM | 10:00 PM