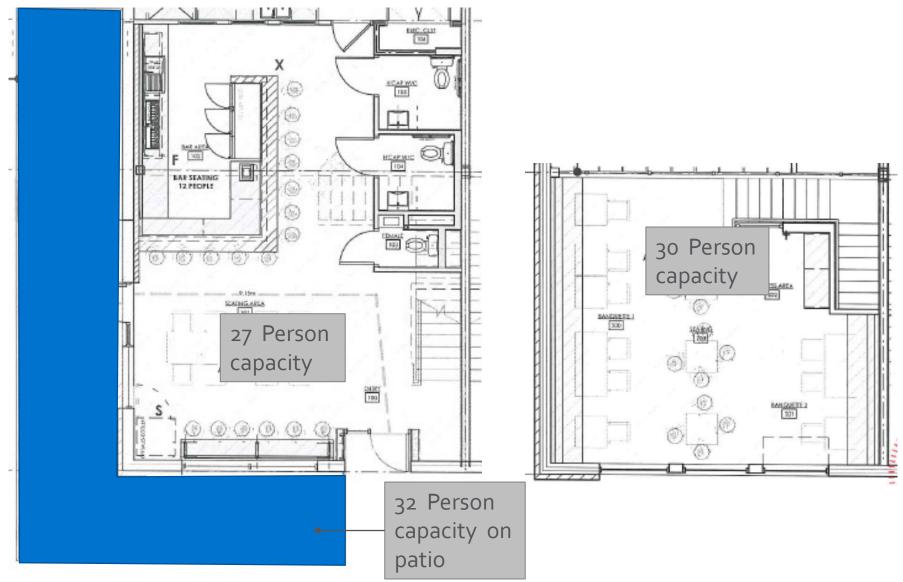

### Site Layout

Main Floor Level

Mezzanine Level

#### Project/technical details

- ► Lounge Endorsement for Brewery
- ► Maximum capacity of 89 persons (27 Main Floor, 30 – Mezzanine, 32 – Patio)
- ▶ Developed area of 140 m²
  - ▶ Based on BC Building Code and # of washrooms
- ▶ Licensed Hours: