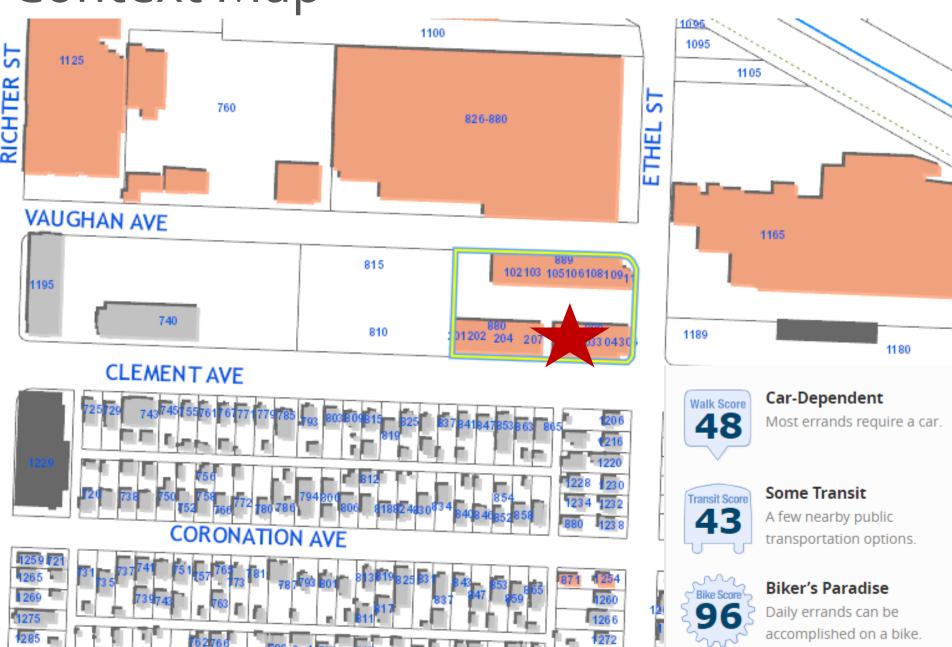

#### Proposal

➤ To consider a Lounge Endorsement for a new brewery to allow patrons to purchase and consume liquor products on-site between the hours of 9:00 am to 11:00 pm Sunday to Thursday and 9:00 am to Midnight Friday and Saturday for the indoor areas and 9:00 am to 10:00 pm daily for the outdoor patio area, with a total capacity of 89 people (57 people — indoors, 32 people — outdoor patio).

#### Development Process



Context Map

1293



# Subject Property Map



### Site Layout



Main Floor Level

Mezzanine Level

#### Project/technical details

- ► Lounge Endorsement for Brewery
- ► Maximum capacity of 89 persons (27 Main Floor, 30 – Mezzanine, 32 – Patio)
- ▶ Developed area of 140 m²
  - ▶ Based on BC Building Code and # of washrooms
- ▶ Licensed Hours:

|       |        | Sunday   | Monday   | Tuesday  | Wednesday | Thursday | Friday   | Saturday |
|-------|--------|----------|----------|----------|-----------|----------|----------|----------|
| Open  |        | 9:00 AM  | 9:00 AM  | 9:00 AM  | 9:00 AM   | 9:00 AM  | 9:00 AM  | 9:00 AM  |
| Close | Indoor | 11:00 PM | 11:00 PM | 11:00 PM | 11:00 PM  | 11:00 PM | 12:00 PM | 12:00 PM |
|       | Patio  | 10:00 PM | 10:00 PM | 10:00 PM | 10:00 PM  | 10:00 PM | 10:00 PM