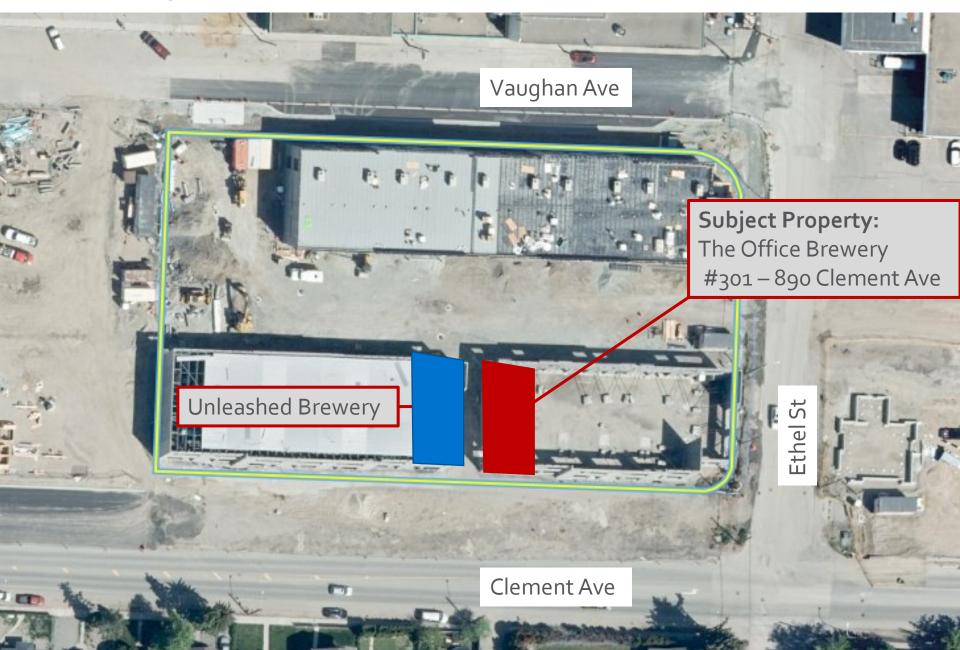

# Subject Property Map

## Council Policy#359

- Location is suitable within new industrial development
  - ► Surrounded by industrial: North, East & West
  - Residential to the South
    - Restricted patio hours (10 pm daily close time)
  - Adjacent to 'Unleashed Brewery'
- ► Hours of service are appropriate and consistent to other locations
  - Low occupant load total of 57 persons indoors
- ► Minimal risk of negative impact