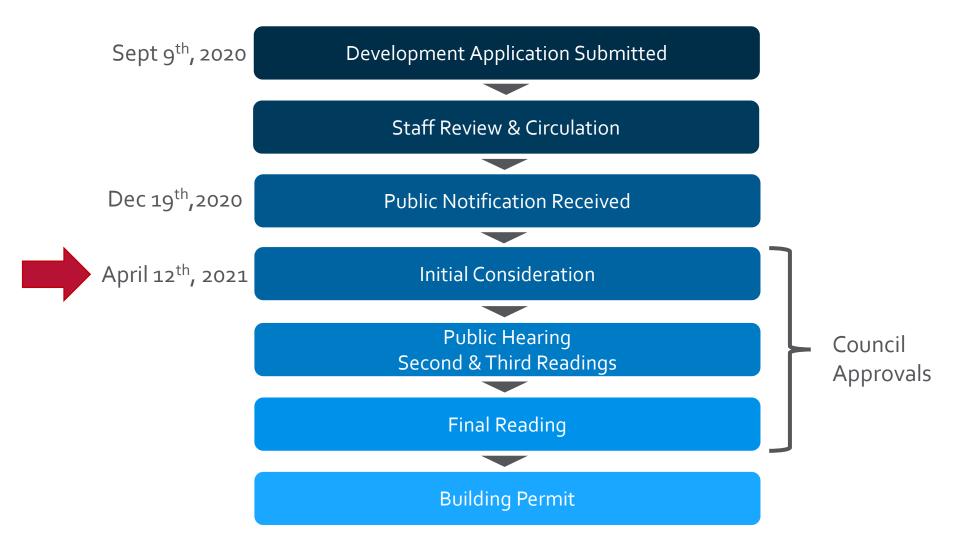

# Z20-0080 855 DeHart Road

**Rezoning Application** 





#### Proposal

➤ To rezone the subject property from RU1 – Large Lot Housing to RU6 – Two Dwelling Housing to facilitate a 3-lot subdivision.

#### Development Process



## Context Map



## OCP Future Land Use / Zoning



## Subject Property Map





#### Project/technical details

- ▶ Proposed rezoning to RU6 –Two Dwelling Housing will facilitate a 2-lot subdivision.
- ► All lots meet the depth, width and size of the RU6 zone.

Only one of the three will be large enough to build two dwellings.

#### Site Plan



#### Site Access





### Development Policy

- Meets the intent of Official Community Plan Urban Infill Policies:
  - ► Within Permanent Growth Boundary
  - Sensitive Infill
- ▶ Consistent with Zoning Bylaw no variances



#### Staff Recommendation

- Staff recommend support of the proposed rezoning to facilitate a 2-lot subdivision
- ▶ Meets the intent of the Official Community Plan
  - Urban Infill Policies
  - Appropriate location for addin