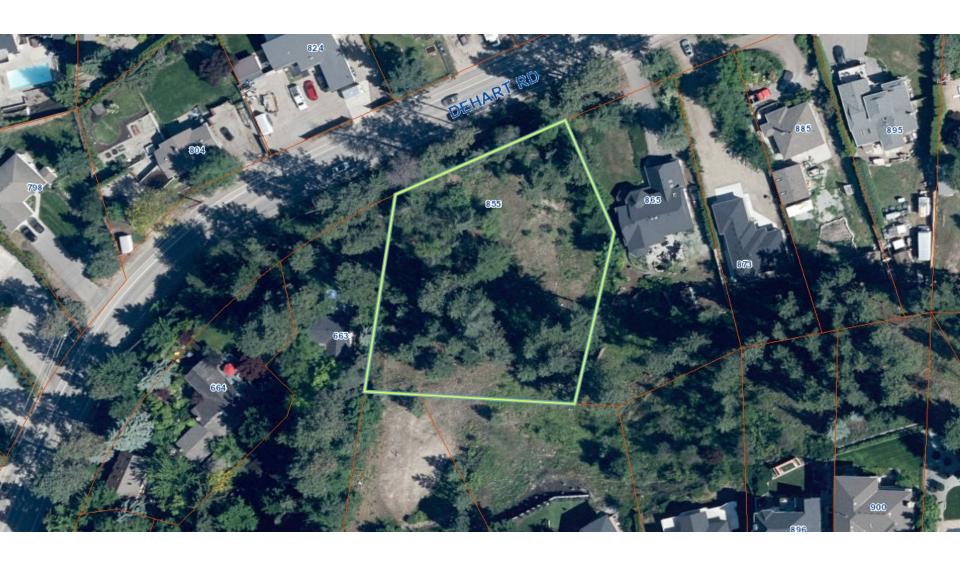

# Z20-0080 855 DeHart Road

**Rezoning Application** 





#### Proposal

➤ To rezone the subject property from RU1 – Large Lot Housing to RU6 – Two Dwelling Housing to facilitate a 3-lot subdivision.

#### Development Process



## Context Map



## OCP Future Land Use / Zoning



## Subject Property Map





#### Project/technical details

- ▶ Proposed rezoning to RU6 –Two Dwelling Housing will facilitate a 2-lot subdivision.
- ► All lots meet the depth, width and size of the RU6 zone.

Only one of the three will be large enough to build two dwellings.

#### Site Plan



#### Site Access





### Development Policy

- Meets the intent of Official Community Plan Urban Infill Policies:
  - ► Within Permanent Growth Boundary
  - Sensitive Infill
- ▶ Consistent with Zoning Bylaw no variances



#### Staff Recommendation

- Staff recommend support of the proposed rezoning to facilitate a 2-lot subdivision
- ▶ Meets the intent of the Official Community Plan
  - Urban Infill Policies
  - Appropriate location for adding residential density
- ► Recommend the Bylaw be forwarded to Public Hearing