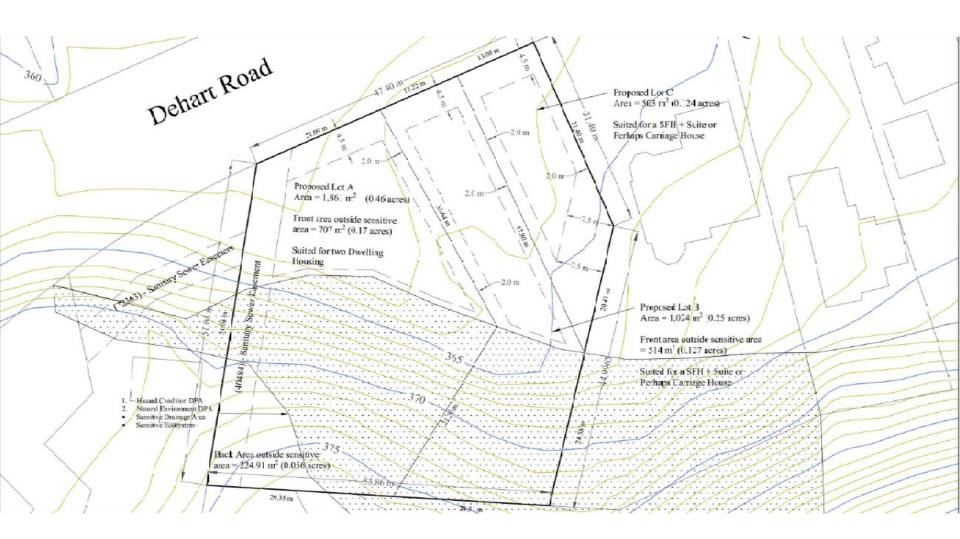

#### Site Plan

#### Project/technical details

- ▶ Proposed rezoning to RU6 –Two Dwelling Housing will facilitate a 2-lot subdivision.
- ► All lots meet the depth, width and size of the RU6 zone.

Only one of the three will be large enough to build two dwellings.