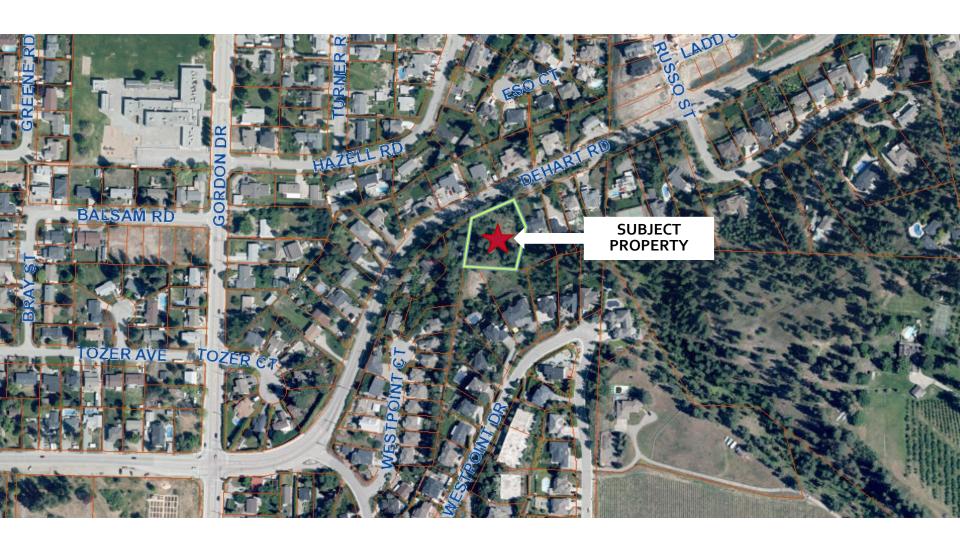

# Z20-0080 855 DeHart Road

**Rezoning Application** 





#### Proposal

➤ To rezone the subject property from RU1 – Large Lot Housing to RU6 – Two Dwelling Housing to facilitate a 3-lot subdivision.

#### Development Process



## Context Map



## OCP Future Land Use / Zoning



## Subject Property Map





#### Project/technical details

- ▶ Proposed rezoning to RU6 –Two Dwelling Housing will facilitate a 2-lot subdivision.
- ► All lots meet the depth, width and size of the RU6 zone.

Only one of the three will be large enough to build two dwellings.

#### Site Plan



#### Site Access





### Development Policy

- Meets the intent of Official Community Plan Urban Infill Policies:
  - ► Within Permanent Growth Boundary
  - Sensitive Infill
- ▶ Consistent with Zoning Bylaw no variances



#### Staff Recommendation

- Staff recommend support of the proposed rezoning to facilitate a 2-lot subdivision
- ▶ Meets the intent of the Official Community Plan
  - Urban Infill Policies
  - Appropriate location for adding residential dens