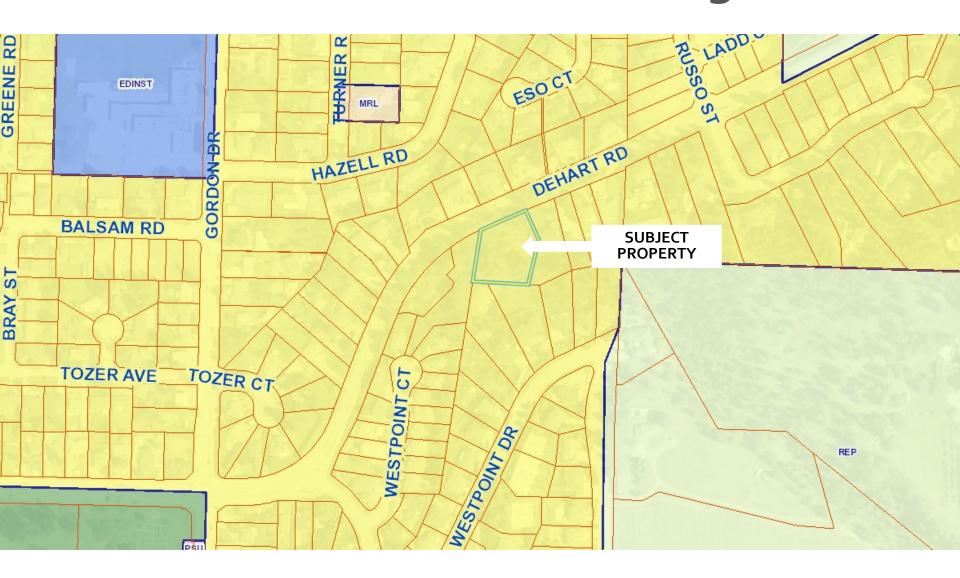

# Z20-0080 855 DeHart Road

**Rezoning Application** 





#### Proposal

➤ To rezone the subject property from RU1 – Large Lot Housing to RU6 – Two Dwelling Housing to facilitate a 3-lot subdivision.

#### Development Process



## Context Map



## OCP Future Land Use / Zoning



## Subject Property Map





#### Project/technical details

- ▶ Proposed rezoning to RU6 –Two Dwelling Housing will facilitate a 2-lot subdivision.
- ► All lots meet the depth, width and size of the RU6 zone.

Only one of the three will be large enough to build two dwellings.

#### Site Plan



#### Site Access





### Development Policy

- Meets the intent of Official Community Plan Urban Infill Policies:
  - ► Within Permanent Growth Boundary
  - Sensitive Infill
- ▶ Consistent with Zoning Bylaw no variances



#### Staff Recommendation

- Staff recommend support of the proposed rezoning to facilitate a 2-lot subdivision
- ▶ Meets the intent of the Official Community Plan
  - Urban Infill Policies
  - Appropriate location for adding residential density
- ► Recommend the Bylaw be forw