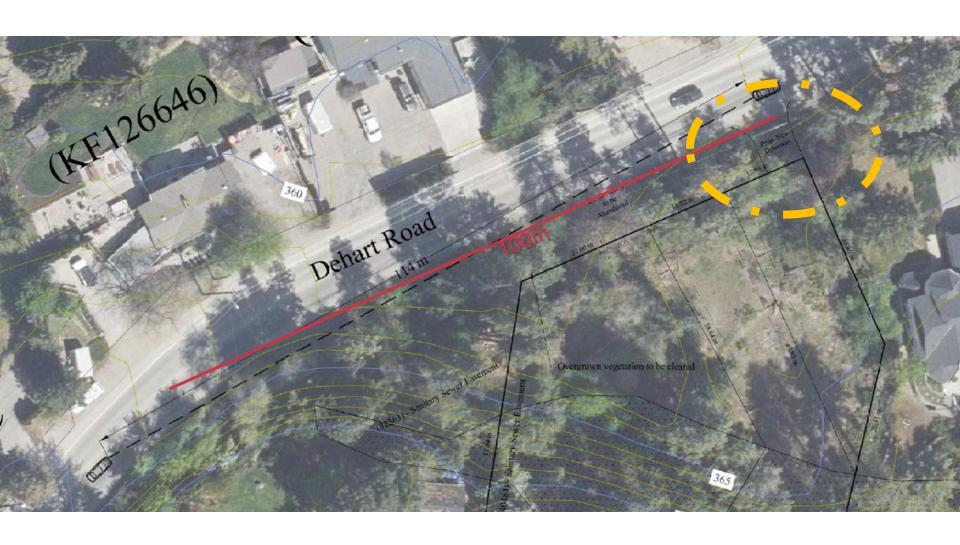

# Z20-0080 855 DeHart Road

**Rezoning Application** 





#### Proposal

➤ To rezone the subject property from RU1 – Large Lot Housing to RU6 – Two Dwelling Housing to facilitate a 3-lot subdivision.

#### Development Process



## Context Map



## OCP Future Land Use / Zoning



## Subject Property Map





#### Project/technical details

- ▶ Proposed rezoning to RU6 –Two Dwelling Housing will facilitate a 2-lot subdivision.
- ► All lots meet the depth, width and size of the RU6 zone.

Only one of the three will be large enough to build two dwellings.

#### Site Plan



#### Site Access





### Development Policy

- Meets the intent of Official Community Plan Urban Infill Policies:
  - ► Within Permanent Growth Boundary
  - Sensitive Infill
- ▶ Consistent with Zoning Bylaw no variances



#### Staff Recommendation

- Staff recommend support of the proposed rezoning to facilitate a 2-lot subdivision
- ▶ Meets the intent of the Official Community Plan
  - Urban Infill Policies
  - Appropriate location for adding residential density
- ► Recommend the Bylaw be forwarded to Public Hearing



#### Conclusion of Staff Remarks