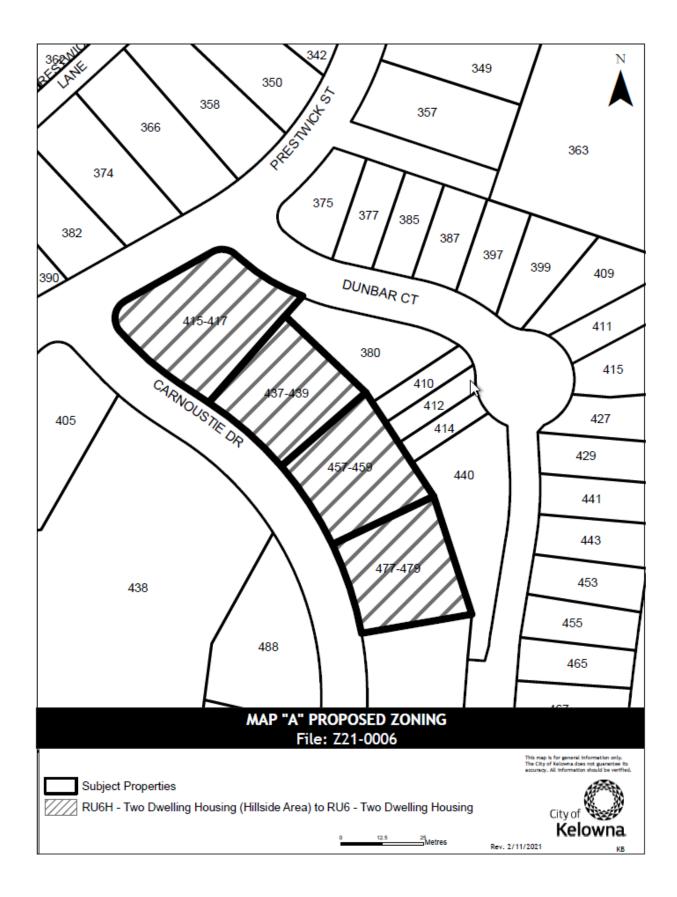

## BYLAW NO. 12180 Z21-0006 Multiple Addresses

A bylaw to amend the "City of Kelowna Zoning Bylaw No. 8000".

The Municipal Council of the City of Kelowna, in open meeting assembled, enacts as follows:

- 1. THAT City of Kelowna Zoning Bylaw No. 8000 be amended by changing the zoning classification of:
  - a) STRATA LOT A SECTION 19 TOWNSHIP 27 OSOYOOS DIVISION YALE DISTRICT STRATA PLAN EPS6756 TOGETHER WITH AN INTEREST IN THE COMMON PROPERTY IN PROPORTION TO THE UNIT ENTITLEMENT OF THE STRATA LOT AS SHOWN ON FORM V located at Carnoustie Drive, Kelowna, BC from the RU6h - Two Dwelling Housing (Hillside Area) zone to the RU6 – Two Dwelling Housing zone as shown on Map "A" attached to and forming part of this bylaw;
  - b) STRATA LOT B SECTION 19 TOWNSHIP 27 OSOYOOS DIVISION YALE DISTRICT STRATA PLAN EPS6756 TOGETHER WITH AN INTEREST IN THE COMMON PROPERTY IN PROPORTION TO THE UNIT ENTITLEMENT OF THE STRATA LOT AS SHOWN ON FORM V located at Carnoustie Drive, Kelowna, BC from the RU6h - Two Dwelling Housing (Hillside Area) zone to the RU6 – Two Dwelling Housing zone as shown on Map "A" attached to and forming part of this bylaw;
  - c) STRATA LOT 1 SECTION 19 TOWNSHIP 27 OSOYOOS DIVISION YALE DISTRICT STRATA PLAN EPS2844 TOGETHER WITH AN INTEREST IN THE COMMON PROPERTY IN PROPORTION TO THE UNIT ENTITLEMENT OF THE STRATA LOT AS SHOWN ON FORM V located at Carnoustie Drive, Kelowna, BC from the RU6h - Two Dwelling Housing (Hillside Area) zone to the RU6 – Two Dwelling Housing zone as shown on Map "A" attached to and forming part of this bylaw;
  - d) STRATA LOT 2 SECTION 19 TOWNSHIP 27 OSOYOOS DIVISION YALE DISTRICT STRATA PLAN EPS2844 TOGETHER WITH AN INTEREST IN THE COMMON PROPERTY IN PROPORTION TO THE UNIT ENTITLEMENT OF THE STRATA LOT AS SHOWN ON FORM V located at Carnoustie Drive, Kelowna, BC from the RU6h - Two Dwelling Housing (Hillside Area) zone to the RU6 – Two Dwelling Housing zone as shown on Map "A" attached to and forming part of this bylaw;
  - e) STRATA LOT 1 SECTION 19 TOWNSHIP 27 OSOYOOS DIVISION YALE DISTRICT STRATA PLAN EPS1697 TOGETHER WITH AN INTEREST IN THE COMMON PROPERTY IN PROPORTION TO THE UNIT ENTITLEMENT OF THE STRATA LOT AS SHOWN ON FORM V located at Carnoustie Drive, Kelowna, BC from the RU6h - Two Dwelling Housing (Hillside Area) zone to the RU6 – Two Dwelling Housing zone as shown on Map "A" attached to and forming part of this bylaw;
  - f) STRATA LOT 2 SECTION 19 TOWNSHIP 27 OSOYOOS DIVISION YALE DISTRICT STRATA PLAN EPS1697 TOGETHER WITH AN INTEREST IN THE COMMON PROPERTY IN PROPORTION TO THE UNIT ENTITLEMENT OF THE STRATA LOT AS SHOWN ON FORM V located at Carnoustie Drive, Kelowna, BC from the RU6h - Two Dwelling Housing (Hillside Area) zone to the RU6 – Two Dwelling Housing zone as shown on Map "A" attached to and forming part of this bylaw;

- g) STRATA LOT 1 SECTON 19 TOWNSHIP 27 OSOYOOS DIVISION YALE DISTRICT STRATA PLAN EPS2574 TOGETHER WITH AN INTEREST IN THE COMMON PROPERTY IN PROPORTION TO THE UNIT ENTITLEMENT OF THE STRATA LOT AS SHOWN ON FORM V located at Carnoustie Drive, Kelowna, BC from the RU6h - Two Dwelling Housing (Hillside Area) zone to the RU6 – Two Dwelling Housing zone as shown on Map "A" attached to and forming part of this bylaw;
- h) STRATA LOT 2 SECTON 19 TOWNSHIP 27 OSOYOOS DIVISION YALE DISTRICT STRATA PLAN EPS2574 TOGETHER WITH AN INTEREST IN THE COMMON PROPERTY IN PROPORTION TO THE UNIT ENTITLEMENT OF THE STRATA LOT AS SHOWN ON FORM V located at Carnoustie Drive, Kelowna, BC from the RU6h - Two Dwelling Housing (Hillside Area) zone to the RU6 – Two Dwelling Housing zone as shown on Map "A" attached to and forming part of this bylaw;
- i) STRATA LOT 1 SECTION 32 TOWNSHIP 26 OSOYOOS DIVISION YALE DISTRICT STRATA PLAN KAS3545 TOGETHER WITH AN INTEREST IN THE COMMON PROPERTY IN PROPORTION TO THE UNIT ENTITLEMENT OF THE STRATA LOT AS SHOWN ON FORM V located at Glenmore Road, Kelowna, BC from the C3 – Community Commercial zone to the C3rcs – Community Commercial (Retail Cannabis Sales) zone as shown on Map "B" attached to and forming part of this bylaw;
- j) STRATA LOT 2 SECTION 32 TOWNSHIP 26 OSOYOOS DIVISION YALE DISTRICT STRATA PLAN KAS3545 TOGETHER WITH AN INTEREST IN THE COMMON PROPERTY IN PROPORTION TO THE UNIT ENTITLEMENT OF THE STRATA LOT AS SHOWN ON FORM V located at Glenmore Road, Kelowna, BC from the C3 – Community Commercial zone to the C3rcs – Community Commercial (Retail Cannabis Sales) zone as shown on Map "B" attached to and forming part of this bylaw;
- k) STRATA LOT 3 SECTION 32 TOWNSHIP 26 OSOYOOS DIVISION YALE DISTRICT STRATA PLAN KAS3545 TOGETHER WITH AN INTEREST IN THE COMMON PROPERTY IN PROPORTION TO THE UNIT ENTITLEMENT OF THE STRATA LOT AS SHOWN ON FORM V located at Glenmore Road, Kelowna, BC from the C3 – Community Commercial zone to the C3rcs – Community Commercial (Retail Cannabis Sales) zone as shown on Map "B" attached to and forming part of this bylaw;
- I) STRATA LOT 4 SECTION 32 TOWNSHIP 26 OSOYOOS DIVISION YALE DISTRICT STRATA PLAN KAS3545 TOGETHER WITH AN INTEREST IN THE COMMON PROPERTY IN PROPORTION TO THE UNIT ENTITLEMENT OF THE STRATA LOT AS SHOWN ON FORM V located at Glenmore Road, Kelowna, BC from the C<sub>3</sub> – Community Commercial zone to the C<sub>3</sub>rcs – Community Commercial (Retail Cannabis Sales) zone as shown on Map "B" attached to and forming part of this bylaw;
- m) STRATA LOT 5 SECTION 32 TOWNSHIP 26 OSOYOOS DIVISION YALE DISTRICT STRATA PLAN KAS3545 TOGETHER WITH AN INTEREST IN THE COMMON PROPERTY IN PROPORTION TO THE UNIT ENTITLEMENT OF THE STRATA LOT AS SHOWN ON FORM V located at Glenmore Road, Kelowna, BC from the C<sub>3</sub> – Community Commercial zone to the C<sub>3</sub>rcs – Community Commercial (Retail Cannabis Sales) zone as shown on Map "B" attached to and forming part of this bylaw;
- PORTION OF LOT 1 DISTRICT LOTS 127 AND 4646 OSOYOOS DIVISION YALE DISTRICT PLAN KAP47934 located at Harvey Avenue, Kelowna, BC from the C6 – Regional Commercial zone to the C6rls – Regional Commercial (Retail Liquor Sales) zone as shown on Map "D" attached to and forming part of this bylaw;
- o) STRATA LOT 1 SECTION 13 TOWNSHIP 26 OSOYOOS DIVISION YALE DISTRICT STRATA PLAN KAS2766 TOGETHER WITH AN INTEREST IN THE COMMON PROPERTY IN PROPORTION TO THE UNIT ENTITLEMENT OF THE STRATA LOT AS SHOWN ON FORM V located at Kloppenburg Road, Kelowna, BC from the RU6h - Two Dwelling Housing (Hillside)