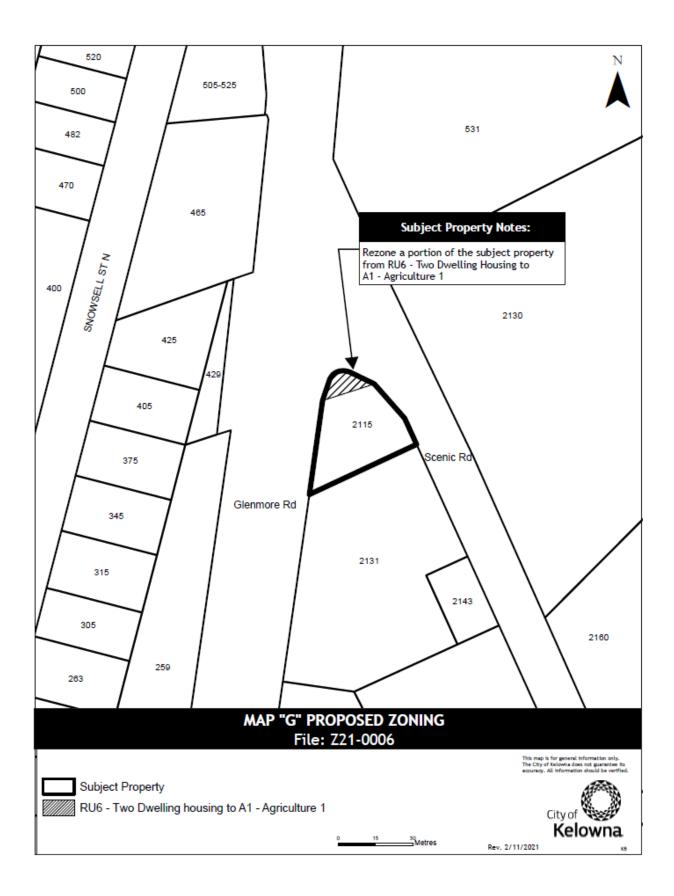

Area) zone to the RU6 – Two Dwelling Housing zone as shown on Map "E" attached to and forming part of this bylaw;

- p) STRATA LOT 2 SECTION 13 TOWNSHIP 26 OSOYOOS DIVISION YALE DISTRICT STRATA PLAN KAS2766 TOGETHER WITH AN INTEREST IN THE COMMON PROPERTY IN PROPORTION TO THE UNIT ENTITLEMENT OF THE STRATA LOT AS SHOWN ON FORM V located at Kloppenburg Road, Kelowna, BC from the RU6h - Two Dwelling Housing (Hillside Area) zone to the RU6 – Two Dwelling Housing zone as shown on Map "E" attached to and forming part of this bylaw;
- PORTION OF LOT A DISTRICT LOT 134 OSOYOOS DIVISION YALE DISTRICT PLAN EPP65105 located at Lakeshore Road, Kelowna, BC from the P4 – Utilities zone to the C4 -Urban Centre Commercial zone as shown on Map "F" attached to and forming part of this bylaw;
- PORTION OF LOT 1 SECTION 9 TOWNSHIP 23 OSOYOOS DIVISION YALE DISTRICT PLAN KAP89629 located at Scenic Road, Kelowna, BC from the RU6 – Two Dwelling Housing zone to the A1 – Agriculture 1 zone as shown on Map "G" attached to and forming part of this bylaw;
- s) PORTION OF LOT 8 SECTIONS 20 AND 29 TOWNSHIP 23 OSOYOOS DIVISION YALE DISTRICT PLAN KAP88870 located at Shayler Road, Kelowna, BC from the RR1 - Rural Residential 1 zone to the RR3 - Rural Residential 3 zone as shown on Map "H" attached to and forming part of this bylaw;
- t) PORTION OF LOT 9 SECTIONS 20 AND 29 TOWNSHIP 23 OSOYOOS DIVISION YALE DISTRICT PLAN KAP88870 located at Shayler Road, Kelowna, BC from the RR1 - Rural Residential 1 zone to the RR3 - Rural Residential 3 zone as shown on Map "H" attached to and forming part of this bylaw;
- PORTION OF LOT 10 SECTIONS 20 AND 29 TOWNSHIP 23 OSOYOOS DIVISION YALE DISTRICT PLAN KAP88870 located at Shayler Road, Kelowna, BC from the RR1 - Rural Residential 1 zone to the RR3 - Rural Residential 3 zone as shown on Map "H" attached to and forming part of this bylaw;
- v) PORTION OF LOT 11 SECTIONS 20 AND 29 TOWNSHIP 23 OSOYOOS DIVISION YALE DISTRICT PLAN KAP88870 located at Shayler Road, Kelowna, BC from the RR1 - Rural Residential 1 zone to the RR3 - Rural Residential 3 zone as shown on Map "H" attached to and forming part of this bylaw;
- w) PORTION OF LOT 12 SECTIONS 20 AND 29 TOWNSHIP 23 OSOYOOS DIVISION YALE DISTRICT PLAN KAP88870 located at Shayler Road, Kelowna, BC from the RR1 - Rural Residential 1 zone to the RR3 - Rural Residential 3 zone as shown on Map "I" attached to and forming part of this bylaw;
- x) PORTION OF LOT A SECTION 29 TOWNSHIP 23 OSOYOOS DIVISION YALE DISTRICT PLAN EPP24038 located at Shayler Road, Kelowna, BC from the RR1 - Rural Residential 1 zone to the RR3 - Rural Residential 3 zone as shown on Map "I" attached to and forming part of this bylaw;
- y) PORTION OF LOT B SECTION 29 TOWNSHIP 23 OSOYOOS DIVISION YALE DISTRICT PLAN EPP24038 located at Shayler Road, Kelowna, BC from the RR1 - Rural Residential 1 zone to the RR3 - Rural Residential 3 zone as shown on Map "I" attached to and forming part of this bylaw;
- z) PORTION OF LOT 15 SECTIONS 20 AND 29 TOWNSHIP 23 OSOYOOS DIVISION YALE DISTRICT PLAN KAP88870 located at Shayler Road, Kelowna, BC from the RR1 - Rural