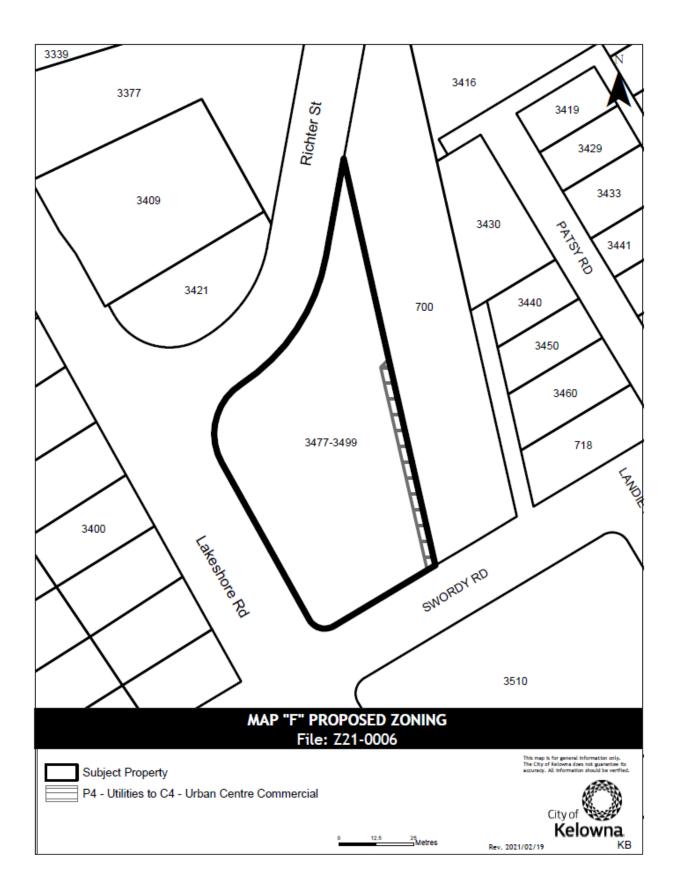

Area) zone to the RU6 – Two Dwelling Housing zone as shown on Map "E" attached to and forming part of this bylaw;

- p) STRATA LOT 2 SECTION 13 TOWNSHIP 26 OSOYOOS DIVISION YALE DISTRICT STRATA PLAN KAS2766 TOGETHER WITH AN INTEREST IN THE COMMON PROPERTY IN PROPORTION TO THE UNIT ENTITLEMENT OF THE STRATA LOT AS SHOWN ON FORM V located at Kloppenburg Road, Kelowna, BC from the RU6h - Two Dwelling Housing (Hillside Area) zone to the RU6 – Two Dwelling Housing zone as shown on Map "E" attached to and forming part of this bylaw;
- PORTION OF LOT A DISTRICT LOT 134 OSOYOOS DIVISION YALE DISTRICT PLAN EPP65105 located at Lakeshore Road, Kelowna, BC from the P4 – Utilities zone to the C4 -Urban Centre Commercial zone as shown on Map "F" attached to and forming part of this bylaw;
- PORTION OF LOT 1 SECTION 9 TOWNSHIP 23 OSOYOOS DIVISION YALE DISTRICT PLAN KAP89629 located at Scenic Road, Kelowna, BC from the RU6 – Two Dwelling Housing zone to the A1 – Agriculture 1 zone as shown on Map "G" attached to and forming part of this bylaw;
- s) PORTION OF LOT 8 SECTIONS 20 AND 29 TOWNSHIP 23 OSOYOOS DIVISION YALE DISTRICT PLAN KAP88870 located at Shayler Road, Kelowna, BC from the RR1 - Rural Residential 1 zone to the RR3 - Rural Residential 3 zone as shown on Map "H" attached to and forming part of this bylaw;
- t) PORTION OF LOT 9 SECTIONS 20 AND 29 TOWNSHIP 23 OSOYOOS DIVISION YALE DISTRICT PLAN KAP88870 located at Shayler Road, Kelowna, BC from the RR1 - Rural Residential 1 zone to the RR3 - Rural Residential 3 zone as shown on Map "H" attached to and forming part of this bylaw;
- PORTION OF LOT 10 SECTIONS 20 AND 29 TOWNSHIP 23 OSOYOOS DIVISION YALE DISTRICT PLAN KAP88870 located at Shayler Road, Kelowna, BC from the RR1 - Rural Residential 1 zone to the RR3 - Rural Residential 3 zone as shown on Map "H" attached to and forming part of this bylaw;
- v) PORTION OF LOT 11 SECTIONS 20 AND 29 TOWNSHIP 23 OSOYOOS DIVISION YALE DISTRICT PLAN KAP88870 located at Shayler Road, Kelowna, BC from the RR1 - Rural Residential 1 zone to the RR3 - Rural Residential 3 zone as shown on Map "H" attached to and forming part of this bylaw;
- w) PORTION OF LOT 12 SECTIONS 20 AND 29 TOWNSHIP 23 OSOYOOS DIVISION YALE DISTRICT PLAN KAP88870 located at Shayler Road, Kelowna, BC from the RR1 - Rural Residential 1 zone to the RR3 - Rural Residential 3 zone as shown on Map "I" attached to and forming part of this bylaw;
- x) PORTION OF LOT A SECTION 29 TOWNSHIP 23 OSOYOOS DIVISION YALE DISTRICT PLAN EPP24038 located at Shayler Road, Kelowna, BC from the RR1 - Rural Residential 1 zone to the RR3 - Rural Residential 3 zone as shown on Map "I" attached to and forming part of this bylaw;
- y) PORTION OF LOT B SECTION 29 TOWNSHIP 23 OSOYOOS DIVISION YALE DISTRICT PLAN EPP24038 located at Shayler Road, Kelowna, BC from the RR1 - Rural Residential 1 zone to the RR3 - Rural Residential 3 zone as shown on Map "I" attached to and forming part of this bylaw;
- z) PORTION OF LOT 15 SECTIONS 20 AND 29 TOWNSHIP 23 OSOYOOS DIVISION YALE DISTRICT PLAN KAP88870 located at Shayler Road, Kelowna, BC from the RR1 - Rural