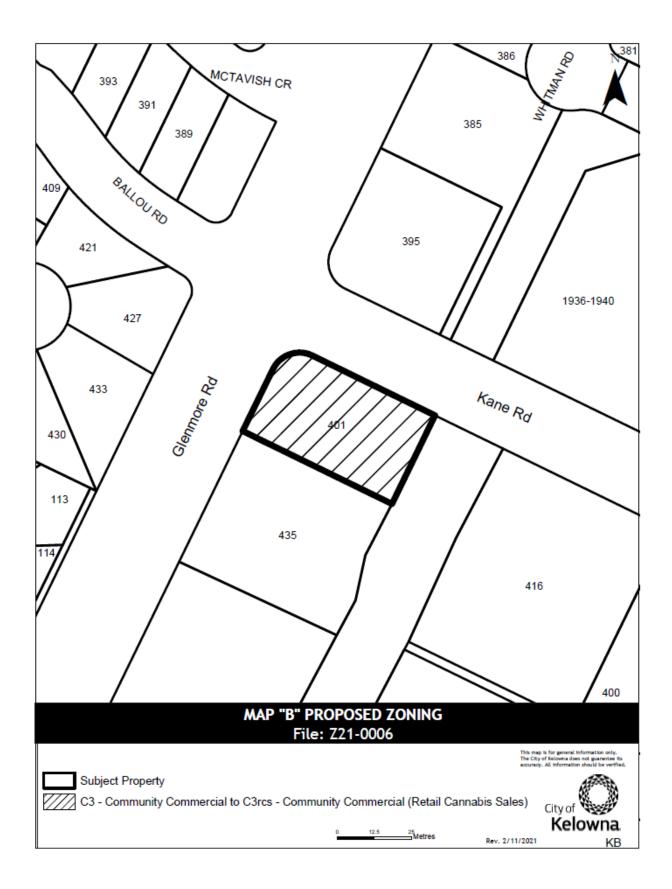

- g) STRATA LOT 1 SECTON 19 TOWNSHIP 27 OSOYOOS DIVISION YALE DISTRICT STRATA PLAN EPS2574 TOGETHER WITH AN INTEREST IN THE COMMON PROPERTY IN PROPORTION TO THE UNIT ENTITLEMENT OF THE STRATA LOT AS SHOWN ON FORM V located at Carnoustie Drive, Kelowna, BC from the RU6h - Two Dwelling Housing (Hillside Area) zone to the RU6 – Two Dwelling Housing zone as shown on Map "A" attached to and forming part of this bylaw;
- h) STRATA LOT 2 SECTON 19 TOWNSHIP 27 OSOYOOS DIVISION YALE DISTRICT STRATA PLAN EPS2574 TOGETHER WITH AN INTEREST IN THE COMMON PROPERTY IN PROPORTION TO THE UNIT ENTITLEMENT OF THE STRATA LOT AS SHOWN ON FORM V located at Carnoustie Drive, Kelowna, BC from the RU6h - Two Dwelling Housing (Hillside Area) zone to the RU6 – Two Dwelling Housing zone as shown on Map "A" attached to and forming part of this bylaw;
- i) STRATA LOT 1 SECTION 32 TOWNSHIP 26 OSOYOOS DIVISION YALE DISTRICT STRATA PLAN KAS3545 TOGETHER WITH AN INTEREST IN THE COMMON PROPERTY IN PROPORTION TO THE UNIT ENTITLEMENT OF THE STRATA LOT AS SHOWN ON FORM V located at Glenmore Road, Kelowna, BC from the C3 – Community Commercial zone to the C3rcs – Community Commercial (Retail Cannabis Sales) zone as shown on Map "B" attached to and forming part of this bylaw;
- j) STRATA LOT 2 SECTION 32 TOWNSHIP 26 OSOYOOS DIVISION YALE DISTRICT STRATA PLAN KAS3545 TOGETHER WITH AN INTEREST IN THE COMMON PROPERTY IN PROPORTION TO THE UNIT ENTITLEMENT OF THE STRATA LOT AS SHOWN ON FORM V located at Glenmore Road, Kelowna, BC from the C3 – Community Commercial zone to the C3rcs – Community Commercial (Retail Cannabis Sales) zone as shown on Map "B" attached to and forming part of this bylaw;
- k) STRATA LOT 3 SECTION 32 TOWNSHIP 26 OSOYOOS DIVISION YALE DISTRICT STRATA PLAN KAS3545 TOGETHER WITH AN INTEREST IN THE COMMON PROPERTY IN PROPORTION TO THE UNIT ENTITLEMENT OF THE STRATA LOT AS SHOWN ON FORM V located at Glenmore Road, Kelowna, BC from the C3 – Community Commercial zone to the C3rcs – Community Commercial (Retail Cannabis Sales) zone as shown on Map "B" attached to and forming part of this bylaw;
- I) STRATA LOT 4 SECTION 32 TOWNSHIP 26 OSOYOOS DIVISION YALE DISTRICT STRATA PLAN KAS3545 TOGETHER WITH AN INTEREST IN THE COMMON PROPERTY IN PROPORTION TO THE UNIT ENTITLEMENT OF THE STRATA LOT AS SHOWN ON FORM V located at Glenmore Road, Kelowna, BC from the C<sub>3</sub> – Community Commercial zone to the C<sub>3</sub>rcs – Community Commercial (Retail Cannabis Sales) zone as shown on Map "B" attached to and forming part of this bylaw;
- m) STRATA LOT 5 SECTION 32 TOWNSHIP 26 OSOYOOS DIVISION YALE DISTRICT STRATA PLAN KAS3545 TOGETHER WITH AN INTEREST IN THE COMMON PROPERTY IN PROPORTION TO THE UNIT ENTITLEMENT OF THE STRATA LOT AS SHOWN ON FORM V located at Glenmore Road, Kelowna, BC from the C<sub>3</sub> – Community Commercial zone to the C<sub>3</sub>rcs – Community Commercial (Retail Cannabis Sales) zone as shown on Map "B" attached to and forming part of this bylaw;
- PORTION OF LOT 1 DISTRICT LOTS 127 AND 4646 OSOYOOS DIVISION YALE DISTRICT PLAN KAP47934 located at Harvey Avenue, Kelowna, BC from the C6 – Regional Commercial zone to the C6rls – Regional Commercial (Retail Liquor Sales) zone as shown on Map "D" attached to and forming part of this bylaw;
- o) STRATA LOT 1 SECTION 13 TOWNSHIP 26 OSOYOOS DIVISION YALE DISTRICT STRATA PLAN KAS2766 TOGETHER WITH AN INTEREST IN THE COMMON PROPERTY IN PROPORTION TO THE UNIT ENTITLEMENT OF THE STRATA LOT AS SHOWN ON FORM V located at Kloppenburg Road, Kelowna, BC from the RU6h - Two Dwelling Housing (Hillside)