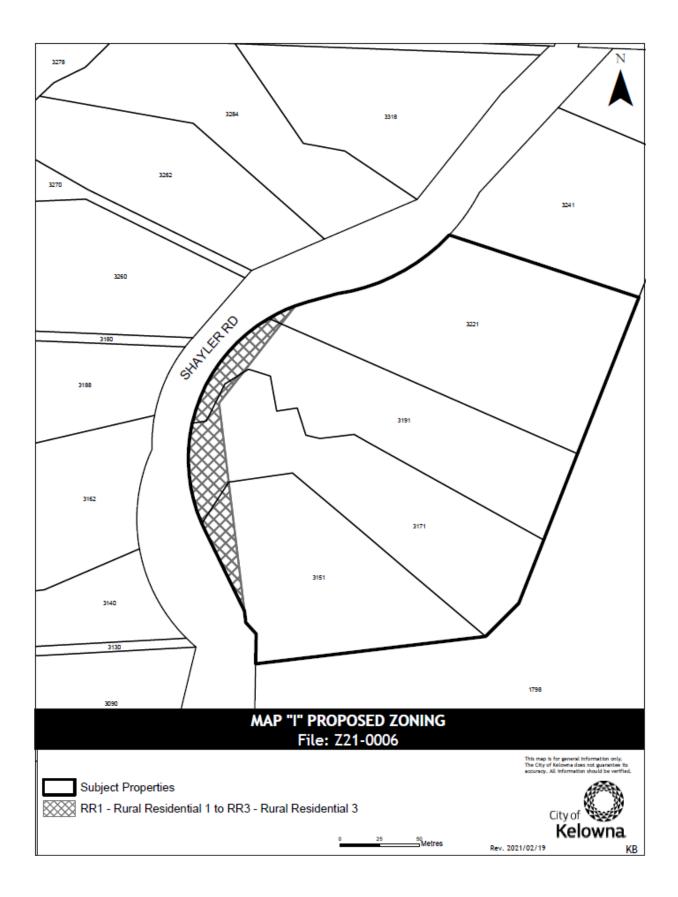

Area) zone to the RU6 – Two Dwelling Housing zone as shown on Map "E" attached to and forming part of this bylaw;

- p) STRATA LOT 2 SECTION 13 TOWNSHIP 26 OSOYOOS DIVISION YALE DISTRICT STRATA PLAN KAS2766 TOGETHER WITH AN INTEREST IN THE COMMON PROPERTY IN PROPORTION TO THE UNIT ENTITLEMENT OF THE STRATA LOT AS SHOWN ON FORM V located at Kloppenburg Road, Kelowna, BC from the RU6h - Two Dwelling Housing (Hillside Area) zone to the RU6 – Two Dwelling Housing zone as shown on Map "E" attached to and forming part of this bylaw;
- PORTION OF LOT A DISTRICT LOT 134 OSOYOOS DIVISION YALE DISTRICT PLAN EPP65105 located at Lakeshore Road, Kelowna, BC from the P4 – Utilities zone to the C4 -Urban Centre Commercial zone as shown on Map "F" attached to and forming part of this bylaw;
- PORTION OF LOT 1 SECTION 9 TOWNSHIP 23 OSOYOOS DIVISION YALE DISTRICT PLAN KAP89629 located at Scenic Road, Kelowna, BC from the RU6 – Two Dwelling Housing zone to the A1 – Agriculture 1 zone as shown on Map "G" attached to and forming part of this bylaw;
- s) PORTION OF LOT 8 SECTIONS 20 AND 29 TOWNSHIP 23 OSOYOOS DIVISION YALE DISTRICT PLAN KAP88870 located at Shayler Road, Kelowna, BC from the RR1 - Rural Residential 1 zone to the RR3 - Rural Residential 3 zone as shown on Map "H" attached to and forming part of this bylaw;
- t) PORTION OF LOT 9 SECTIONS 20 AND 29 TOWNSHIP 23 OSOYOOS DIVISION YALE DISTRICT PLAN KAP88870 located at Shayler Road, Kelowna, BC from the RR1 - Rural Residential 1 zone to the RR3 - Rural Residential 3 zone as shown on Map "H" attached to and forming part of this bylaw;
- PORTION OF LOT 10 SECTIONS 20 AND 29 TOWNSHIP 23 OSOYOOS DIVISION YALE DISTRICT PLAN KAP88870 located at Shayler Road, Kelowna, BC from the RR1 - Rural Residential 1 zone to the RR3 - Rural Residential 3 zone as shown on Map "H" attached to and forming part of this bylaw;
- v) PORTION OF LOT 11 SECTIONS 20 AND 29 TOWNSHIP 23 OSOYOOS DIVISION YALE DISTRICT PLAN KAP88870 located at Shayler Road, Kelowna, BC from the RR1 - Rural Residential 1 zone to the RR3 - Rural Residential 3 zone as shown on Map "H" attached to and forming part of this bylaw;
- w) PORTION OF LOT 12 SECTIONS 20 AND 29 TOWNSHIP 23 OSOYOOS DIVISION YALE DISTRICT PLAN KAP88870 located at Shayler Road, Kelowna, BC from the RR1 - Rural Residential 1 zone to the RR3 - Rural Residential 3 zone as shown on Map "I" attached to and forming part of this bylaw;
- x) PORTION OF LOT A SECTION 29 TOWNSHIP 23 OSOYOOS DIVISION YALE DISTRICT PLAN EPP24038 located at Shayler Road, Kelowna, BC from the RR1 - Rural Residential 1 zone to the RR3 - Rural Residential 3 zone as shown on Map "I" attached to and forming part of this bylaw;
- y) PORTION OF LOT B SECTION 29 TOWNSHIP 23 OSOYOOS DIVISION YALE DISTRICT PLAN EPP24038 located at Shayler Road, Kelowna, BC from the RR1 - Rural Residential 1 zone to the RR3 - Rural Residential 3 zone as shown on Map "I" attached to and forming part of this bylaw;
- z) PORTION OF LOT 15 SECTIONS 20 AND 29 TOWNSHIP 23 OSOYOOS DIVISION YALE DISTRICT PLAN KAP88870 located at Shayler Road, Kelowna, BC from the RR1 - Rural