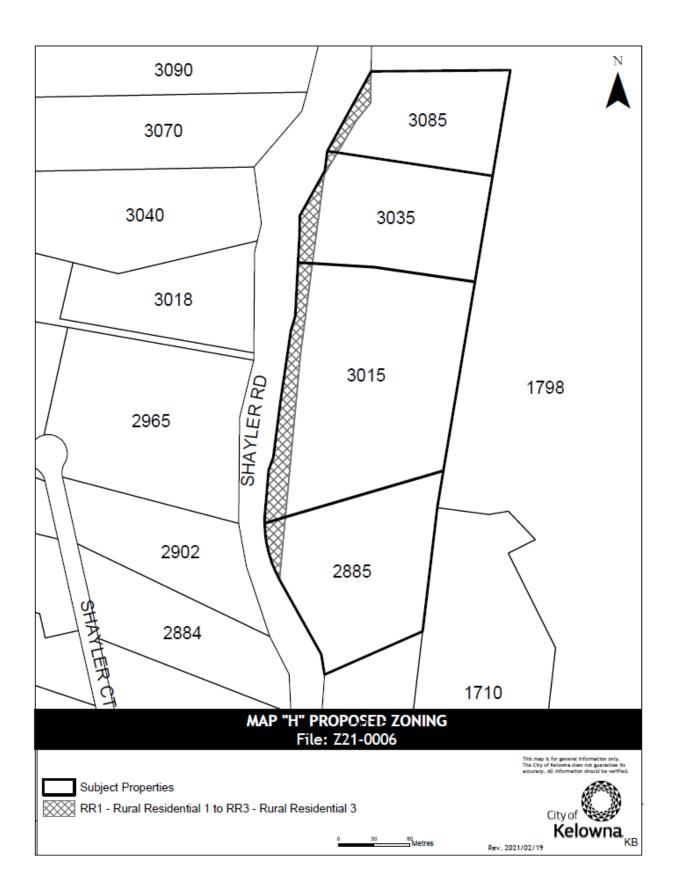

Area) zone to the RU6 – Two Dwelling Housing zone as shown on Map "E" attached to and forming part of this bylaw;

- p) STRATA LOT 2 SECTION 13 TOWNSHIP 26 OSOYOOS DIVISION YALE DISTRICT STRATA PLAN KAS2766 TOGETHER WITH AN INTEREST IN THE COMMON PROPERTY IN PROPORTION TO THE UNIT ENTITLEMENT OF THE STRATA LOT AS SHOWN ON FORM V located at Kloppenburg Road, Kelowna, BC from the RU6h - Two Dwelling Housing (Hillside Area) zone to the RU6 – Two Dwelling Housing zone as shown on Map "E" attached to and forming part of this bylaw;
- PORTION OF LOT A DISTRICT LOT 134 OSOYOOS DIVISION YALE DISTRICT PLAN EPP65105 located at Lakeshore Road, Kelowna, BC from the P4 – Utilities zone to the C4 -Urban Centre Commercial zone as shown on Map "F" attached to and forming part of this bylaw;
- PORTION OF LOT 1 SECTION 9 TOWNSHIP 23 OSOYOOS DIVISION YALE DISTRICT PLAN KAP89629 located at Scenic Road, Kelowna, BC from the RU6 – Two Dwelling Housing zone to the A1 – Agriculture 1 zone as shown on Map "G" attached to and forming part of this bylaw;
- s) PORTION OF LOT 8 SECTIONS 20 AND 29 TOWNSHIP 23 OSOYOOS DIVISION YALE DISTRICT PLAN KAP88870 located at Shayler Road, Kelowna, BC from the RR1 - Rural Residential 1 zone to the RR3 - Rural Residential 3 zone as shown on Map "H" attached to and forming part of this bylaw;
- t) PORTION OF LOT 9 SECTIONS 20 AND 29 TOWNSHIP 23 OSOYOOS DIVISION YALE DISTRICT PLAN KAP88870 located at Shayler Road, Kelowna, BC from the RR1 - Rural Residential 1 zone to the RR3 - Rural Residential 3 zone as shown on Map "H" attached to and forming part of this bylaw;
- PORTION OF LOT 10 SECTIONS 20 AND 29 TOWNSHIP 23 OSOYOOS DIVISION YALE DISTRICT PLAN KAP88870 located at Shayler Road, Kelowna, BC from the RR1 - Rural Residential 1 zone to the RR3 - Rural Residential 3 zone as shown on Map "H" attached to and forming part of this bylaw;
- v) PORTION OF LOT 11 SECTIONS 20 AND 29 TOWNSHIP 23 OSOYOOS DIVISION YALE DISTRICT PLAN KAP88870 located at Shayler Road, Kelowna, BC from the RR1 - Rural Residential 1 zone to the RR3 - Rural Residential 3 zone as shown on Map "H" attached to and forming part of this bylaw;
- w) PORTION OF LOT 12 SECTIONS 20 AND 29 TOWNSHIP 23 OSOYOOS DIVISION YALE DISTRICT PLAN KAP88870 located at Shayler Road, Kelowna, BC from the RR1 - Rural Residential 1 zone to the RR3 - Rural Residential 3 zone as shown on Map "I" attached to and forming part of this bylaw;
- x) PORTION OF LOT A SECTION 29 TOWNSHIP 23 OSOYOOS DIVISION YALE DISTRICT PLAN EPP24038 located at Shayler Road, Kelowna, BC from the RR1 - Rural Residential 1 zone to the RR3 - Rural Residential 3 zone as shown on Map "I" attached to and forming part of this bylaw;
- y) PORTION OF LOT B SECTION 29 TOWNSHIP 23 OSOYOOS DIVISION YALE DISTRICT PLAN EPP24038 located at Shayler Road, Kelowna, BC from the RR1 - Rural Residential 1 zone to the RR3 - Rural Residential 3 zone as shown on Map "I" attached to and forming part of this bylaw;
- z) PORTION OF LOT 15 SECTIONS 20 AND 29 TOWNSHIP 23 OSOYOOS DIVISION YALE DISTRICT PLAN KAP88870 located at Shayler Road, Kelowna, BC from the RR1 - Rural