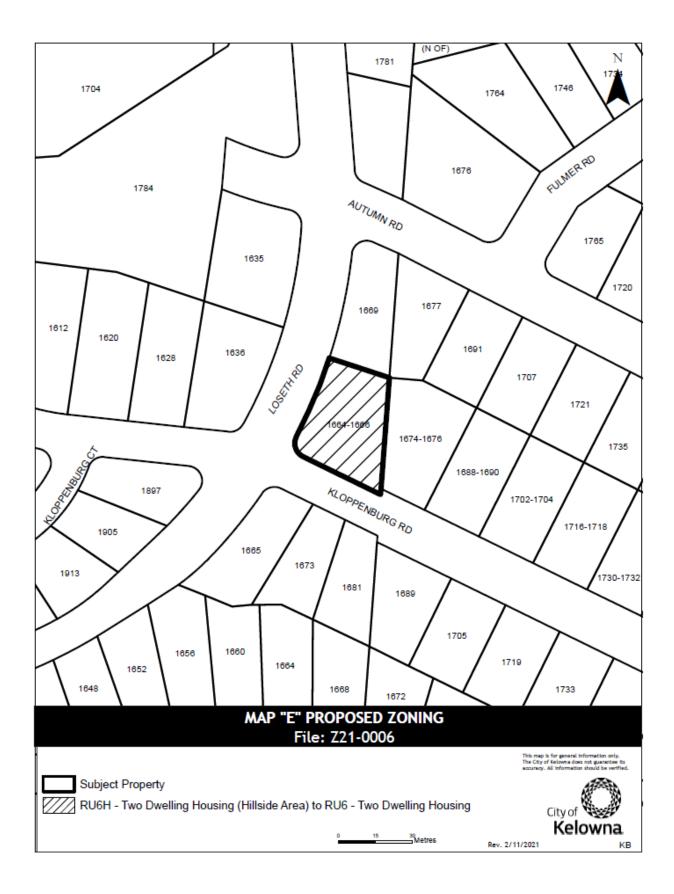

- g) STRATA LOT 1 SECTON 19 TOWNSHIP 27 OSOYOOS DIVISION YALE DISTRICT STRATA PLAN EPS2574 TOGETHER WITH AN INTEREST IN THE COMMON PROPERTY IN PROPORTION TO THE UNIT ENTITLEMENT OF THE STRATA LOT AS SHOWN ON FORM V located at Carnoustie Drive, Kelowna, BC from the RU6h - Two Dwelling Housing (Hillside Area) zone to the RU6 – Two Dwelling Housing zone as shown on Map "A" attached to and forming part of this bylaw;
- h) STRATA LOT 2 SECTON 19 TOWNSHIP 27 OSOYOOS DIVISION YALE DISTRICT STRATA PLAN EPS2574 TOGETHER WITH AN INTEREST IN THE COMMON PROPERTY IN PROPORTION TO THE UNIT ENTITLEMENT OF THE STRATA LOT AS SHOWN ON FORM V located at Carnoustie Drive, Kelowna, BC from the RU6h - Two Dwelling Housing (Hillside Area) zone to the RU6 – Two Dwelling Housing zone as shown on Map "A" attached to and forming part of this bylaw;
- i) STRATA LOT 1 SECTION 32 TOWNSHIP 26 OSOYOOS DIVISION YALE DISTRICT STRATA PLAN KAS3545 TOGETHER WITH AN INTEREST IN THE COMMON PROPERTY IN PROPORTION TO THE UNIT ENTITLEMENT OF THE STRATA LOT AS SHOWN ON FORM V located at Glenmore Road, Kelowna, BC from the C3 – Community Commercial zone to the C3rcs – Community Commercial (Retail Cannabis Sales) zone as shown on Map "B" attached to and forming part of this bylaw;
- j) STRATA LOT 2 SECTION 32 TOWNSHIP 26 OSOYOOS DIVISION YALE DISTRICT STRATA PLAN KAS3545 TOGETHER WITH AN INTEREST IN THE COMMON PROPERTY IN PROPORTION TO THE UNIT ENTITLEMENT OF THE STRATA LOT AS SHOWN ON FORM V located at Glenmore Road, Kelowna, BC from the C3 – Community Commercial zone to the C3rcs – Community Commercial (Retail Cannabis Sales) zone as shown on Map "B" attached to and forming part of this bylaw;
- k) STRATA LOT 3 SECTION 32 TOWNSHIP 26 OSOYOOS DIVISION YALE DISTRICT STRATA PLAN KAS3545 TOGETHER WITH AN INTEREST IN THE COMMON PROPERTY IN PROPORTION TO THE UNIT ENTITLEMENT OF THE STRATA LOT AS SHOWN ON FORM V located at Glenmore Road, Kelowna, BC from the C3 – Community Commercial zone to the C3rcs – Community Commercial (Retail Cannabis Sales) zone as shown on Map "B" attached to and forming part of this bylaw;
- I) STRATA LOT 4 SECTION 32 TOWNSHIP 26 OSOYOOS DIVISION YALE DISTRICT STRATA PLAN KAS3545 TOGETHER WITH AN INTEREST IN THE COMMON PROPERTY IN PROPORTION TO THE UNIT ENTITLEMENT OF THE STRATA LOT AS SHOWN ON FORM V located at Glenmore Road, Kelowna, BC from the C<sub>3</sub> – Community Commercial zone to the C<sub>3</sub>rcs – Community Commercial (Retail Cannabis Sales) zone as shown on Map "B" attached to and forming part of this bylaw;
- m) STRATA LOT 5 SECTION 32 TOWNSHIP 26 OSOYOOS DIVISION YALE DISTRICT STRATA PLAN KAS3545 TOGETHER WITH AN INTEREST IN THE COMMON PROPERTY IN PROPORTION TO THE UNIT ENTITLEMENT OF THE STRATA LOT AS SHOWN ON FORM V located at Glenmore Road, Kelowna, BC from the C<sub>3</sub> – Community Commercial zone to the C<sub>3</sub>rcs – Community Commercial (Retail Cannabis Sales) zone as shown on Map "B" attached to and forming part of this bylaw;
- PORTION OF LOT 1 DISTRICT LOTS 127 AND 4646 OSOYOOS DIVISION YALE DISTRICT PLAN KAP47934 located at Harvey Avenue, Kelowna, BC from the C6 – Regional Commercial zone to the C6rls – Regional Commercial (Retail Liquor Sales) zone as shown on Map "D" attached to and forming part of this bylaw;
- o) STRATA LOT 1 SECTION 13 TOWNSHIP 26 OSOYOOS DIVISION YALE DISTRICT STRATA PLAN KAS2766 TOGETHER WITH AN INTEREST IN THE COMMON PROPERTY IN PROPORTION TO THE UNIT ENTITLEMENT OF THE STRATA LOT AS SHOWN ON FORM V located at Kloppenburg Road, Kelowna, BC from the RU6h - Two Dwelling Housing (Hillside)

Area) zone to the RU6 – Two Dwelling Housing zone as shown on Map "E" attached to and forming part of this bylaw;

- p) STRATA LOT 2 SECTION 13 TOWNSHIP 26 OSOYOOS DIVISION YALE DISTRICT STRATA PLAN KAS2766 TOGETHER WITH AN INTEREST IN THE COMMON PROPERTY IN PROPORTION TO THE UNIT ENTITLEMENT OF THE STRATA LOT AS SHOWN ON FORM V located at Kloppenburg Road, Kelowna, BC from the RU6h - Two Dwelling Housing (Hillside Area) zone to the RU6 – Two Dwelling Housing zone as shown on Map "E" attached to and forming part of this bylaw;
- PORTION OF LOT A DISTRICT LOT 134 OSOYOOS DIVISION YALE DISTRICT PLAN EPP65105 located at Lakeshore Road, Kelowna, BC from the P4 – Utilities zone to the C4 -Urban Centre Commercial zone as shown on Map "F" attached to and forming part of this bylaw;
- PORTION OF LOT 1 SECTION 9 TOWNSHIP 23 OSOYOOS DIVISION YALE DISTRICT PLAN KAP89629 located at Scenic Road, Kelowna, BC from the RU6 – Two Dwelling Housing zone to the A1 – Agriculture 1 zone as shown on Map "G" attached to and forming part of this bylaw;
- s) PORTION OF LOT 8 SECTIONS 20 AND 29 TOWNSHIP 23 OSOYOOS DIVISION YALE DISTRICT PLAN KAP88870 located at Shayler Road, Kelowna, BC from the RR1 - Rural Residential 1 zone to the RR3 - Rural Residential 3 zone as shown on Map "H" attached to and forming part of this bylaw;
- t) PORTION OF LOT 9 SECTIONS 20 AND 29 TOWNSHIP 23 OSOYOOS DIVISION YALE DISTRICT PLAN KAP88870 located at Shayler Road, Kelowna, BC from the RR1 - Rural Residential 1 zone to the RR3 - Rural Residential 3 zone as shown on Map "H" attached to and forming part of this bylaw;
- PORTION OF LOT 10 SECTIONS 20 AND 29 TOWNSHIP 23 OSOYOOS DIVISION YALE DISTRICT PLAN KAP88870 located at Shayler Road, Kelowna, BC from the RR1 - Rural Residential 1 zone to the RR3 - Rural Residential 3 zone as shown on Map "H" attached to and forming part of this bylaw;
- v) PORTION OF LOT 11 SECTIONS 20 AND 29 TOWNSHIP 23 OSOYOOS DIVISION YALE DISTRICT PLAN KAP88870 located at Shayler Road, Kelowna, BC from the RR1 - Rural Residential 1 zone to the RR3 - Rural Residential 3 zone as shown on Map "H" attached to and forming part of this bylaw;
- w) PORTION OF LOT 12 SECTIONS 20 AND 29 TOWNSHIP 23 OSOYOOS DIVISION YALE DISTRICT PLAN KAP88870 located at Shayler Road, Kelowna, BC from the RR1 - Rural Residential 1 zone to the RR3 - Rural Residential 3 zone as shown on Map "I" attached to and forming part of this bylaw;
- x) PORTION OF LOT A SECTION 29 TOWNSHIP 23 OSOYOOS DIVISION YALE DISTRICT PLAN EPP24038 located at Shayler Road, Kelowna, BC from the RR1 - Rural Residential 1 zone to the RR3 - Rural Residential 3 zone as shown on Map "I" attached to and forming part of this bylaw;
- y) PORTION OF LOT B SECTION 29 TOWNSHIP 23 OSOYOOS DIVISION YALE DISTRICT PLAN EPP24038 located at Shayler Road, Kelowna, BC from the RR1 - Rural Residential 1 zone to the RR3 - Rural Residential 3 zone as shown on Map "I" attached to and forming part of this bylaw;
- z) PORTION OF LOT 15 SECTIONS 20 AND 29 TOWNSHIP 23 OSOYOOS DIVISION YALE DISTRICT PLAN KAP88870 located at Shayler Road, Kelowna, BC from the RR1 - Rural