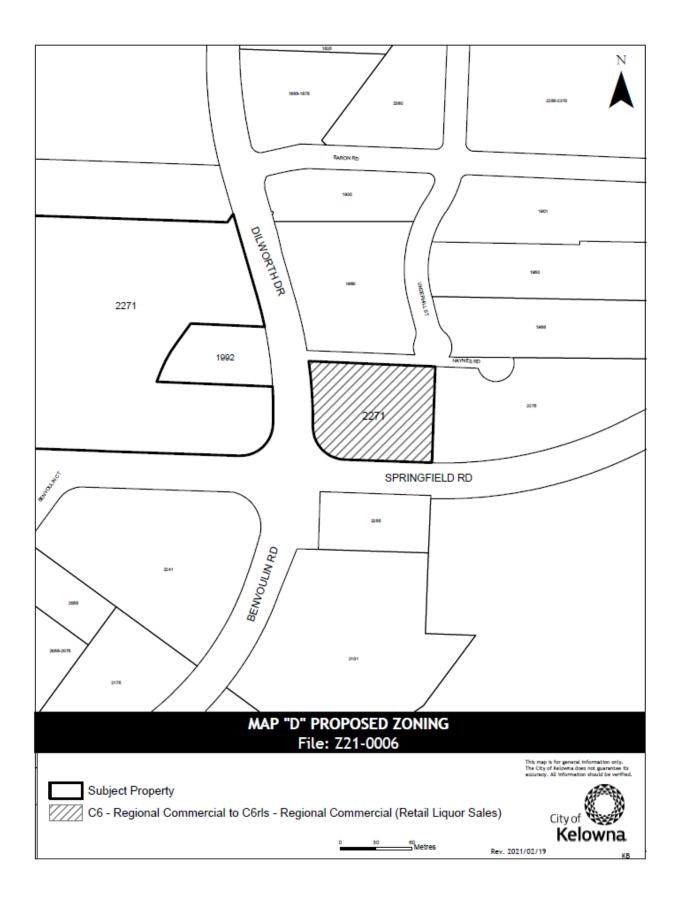

- g) STRATA LOT 1 SECTON 19 TOWNSHIP 27 OSOYOOS DIVISION YALE DISTRICT STRATA PLAN EPS2574 TOGETHER WITH AN INTEREST IN THE COMMON PROPERTY IN PROPORTION TO THE UNIT ENTITLEMENT OF THE STRATA LOT AS SHOWN ON FORM V located at Carnoustie Drive, Kelowna, BC from the RU6h - Two Dwelling Housing (Hillside Area) zone to the RU6 – Two Dwelling Housing zone as shown on Map "A" attached to and forming part of this bylaw;
- h) STRATA LOT 2 SECTON 19 TOWNSHIP 27 OSOYOOS DIVISION YALE DISTRICT STRATA PLAN EPS2574 TOGETHER WITH AN INTEREST IN THE COMMON PROPERTY IN PROPORTION TO THE UNIT ENTITLEMENT OF THE STRATA LOT AS SHOWN ON FORM V located at Carnoustie Drive, Kelowna, BC from the RU6h - Two Dwelling Housing (Hillside Area) zone to the RU6 – Two Dwelling Housing zone as shown on Map "A" attached to and forming part of this bylaw;
- i) STRATA LOT 1 SECTION 32 TOWNSHIP 26 OSOYOOS DIVISION YALE DISTRICT STRATA PLAN KAS3545 TOGETHER WITH AN INTEREST IN THE COMMON PROPERTY IN PROPORTION TO THE UNIT ENTITLEMENT OF THE STRATA LOT AS SHOWN ON FORM V located at Glenmore Road, Kelowna, BC from the C3 – Community Commercial zone to the C3rcs – Community Commercial (Retail Cannabis Sales) zone as shown on Map "B" attached to and forming part of this bylaw;
- j) STRATA LOT 2 SECTION 32 TOWNSHIP 26 OSOYOOS DIVISION YALE DISTRICT STRATA PLAN KAS3545 TOGETHER WITH AN INTEREST IN THE COMMON PROPERTY IN PROPORTION TO THE UNIT ENTITLEMENT OF THE STRATA LOT AS SHOWN ON FORM V located at Glenmore Road, Kelowna, BC from the C3 – Community Commercial zone to the C3rcs – Community Commercial (Retail Cannabis Sales) zone as shown on Map "B" attached to and forming part of this bylaw;
- k) STRATA LOT 3 SECTION 32 TOWNSHIP 26 OSOYOOS DIVISION YALE DISTRICT STRATA PLAN KAS3545 TOGETHER WITH AN INTEREST IN THE COMMON PROPERTY IN PROPORTION TO THE UNIT ENTITLEMENT OF THE STRATA LOT AS SHOWN ON FORM V located at Glenmore Road, Kelowna, BC from the C3 – Community Commercial zone to the C3rcs – Community Commercial (Retail Cannabis Sales) zone as shown on Map "B" attached to and forming part of this bylaw;
- I) STRATA LOT 4 SECTION 32 TOWNSHIP 26 OSOYOOS DIVISION YALE DISTRICT STRATA PLAN KAS3545 TOGETHER WITH AN INTEREST IN THE COMMON PROPERTY IN PROPORTION TO THE UNIT ENTITLEMENT OF THE STRATA LOT AS SHOWN ON FORM V located at Glenmore Road, Kelowna, BC from the C<sub>3</sub> – Community Commercial zone to the C<sub>3</sub>rcs – Community Commercial (Retail Cannabis Sales) zone as shown on Map "B" attached to and forming part of this bylaw;
- m) STRATA LOT 5 SECTION 32 TOWNSHIP 26 OSOYOOS DIVISION YALE DISTRICT STRATA PLAN KAS3545 TOGETHER WITH AN INTEREST IN THE COMMON PROPERTY IN PROPORTION TO THE UNIT ENTITLEMENT OF THE STRATA LOT AS SHOWN ON FORM V located at Glenmore Road, Kelowna, BC from the C<sub>3</sub> – Community Commercial zone to the C<sub>3</sub>rcs – Community Commercial (Retail Cannabis Sales) zone as shown on Map "B" attached to and forming part of this bylaw;
- PORTION OF LOT 1 DISTRICT LOTS 127 AND 4646 OSOYOOS DIVISION YALE DISTRICT PLAN KAP47934 located at Harvey Avenue, Kelowna, BC from the C6 – Regional Commercial zone to the C6rls – Regional Commercial (Retail Liquor Sales) zone as shown on Map "D" attached to and forming part of this bylaw;
- o) STRATA LOT 1 SECTION 13 TOWNSHIP 26 OSOYOOS DIVISION YALE DISTRICT STRATA PLAN KAS2766 TOGETHER WITH AN INTEREST IN THE COMMON PROPERTY IN PROPORTION TO THE UNIT ENTITLEMENT OF THE STRATA LOT AS SHOWN ON FORM V located at Kloppenburg Road, Kelowna, BC from the RU6h - Two Dwelling Housing (Hillside)