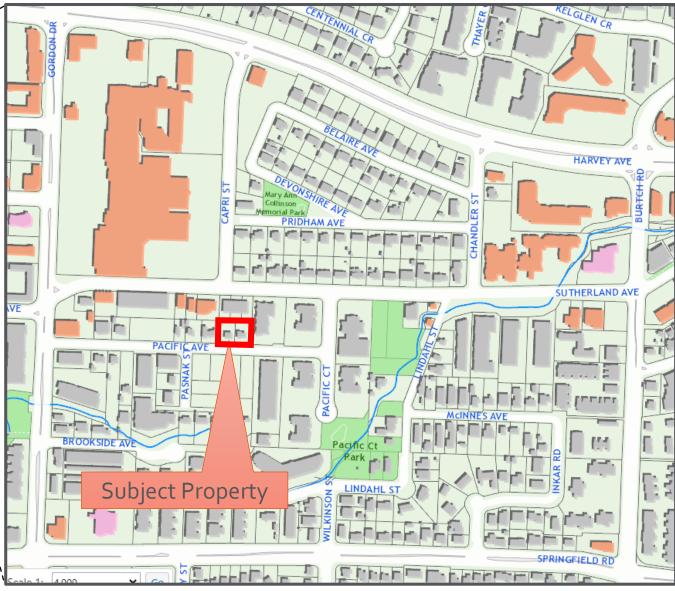

# Z20-0094 1220-1230 Pacific Ave.

Rezoning Application





#### Proposal

➤ To rezone the subject property from the RU6 – Two Dwelling Housing zone to the C4 – Urban Centre Commercial zone to facilitate the development of a 5 storey apartment building.

#### Development Process





### Context Map





#### OCP Future Land Use / Zoning



# Subject Property Map



City of Kelowna

### Project/technical details



- ► Rezone to C<sub>4</sub> Urban Centre Commercial to facilitate a 5 storey apartment building.
- ➤ C4 zone permits commercial uses; however, the development being proposed is strictly residential.





#### Land Use

- ► C4 zone requires commercial uses at grade for property on a collector or arterial road.
- ► Property in question is on a local road and the surrounding neighbourhood is mainly residential.
- ➤ As such, residential use at grade is permitted under the zone and considered to be acceptable in this context.

## Development Policy



- ► Focus growth in urban and village centres
- Develop a compact urban form that maximizes use of existing infrastructure
- ► Futur