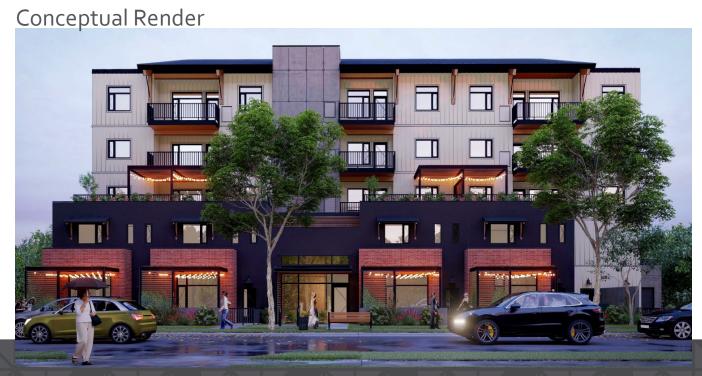

# Z20-0094 1220-1230 Pacific Ave.

Rezoning Application





#### Proposal

➤ To rezone the subject property from the RU6 – Two Dwelling Housing zone to the C4 – Urban Centre Commercial zone to facilitate the development of a 5 storey apartment building.

#### Development Process





### Context Map





#### OCP Future Land Use / Zoning



# Subject Property Map



City of Kelowna

### Project/technical details



- ► Rezone to C<sub>4</sub> Urban Centre Commercial to facilitate a 5 storey apartment building.
- ➤ C4 zone permits commercial uses; however, the development being proposed is strictly residential.





#### Land Use

- ► C4 zone requires commercial uses at grade for property on a collector or arterial road.
- ► Property in question is on a local road and the surrounding neighbourhood is mainly residential.
- ➤ As such, residential use at grade is permitted under the zone and considered to be acceptable in this context.

## Development Policy



- ► Focus growth in urban and village centres
- Develop a compact urban form that maximizes use of existing infrastructure
- ► Future Land Use designation is MXR Mixed Use Residential / Commercial which does support the proposed C4 zone.
  - ▶ In the Capri-Landmark Urban Centre
  - Block south of Capri Mall with commercial and employment opportunities
  - ► Good transit access (Gordon Dr. is major transit corridor)
  - ▶ Good access to active