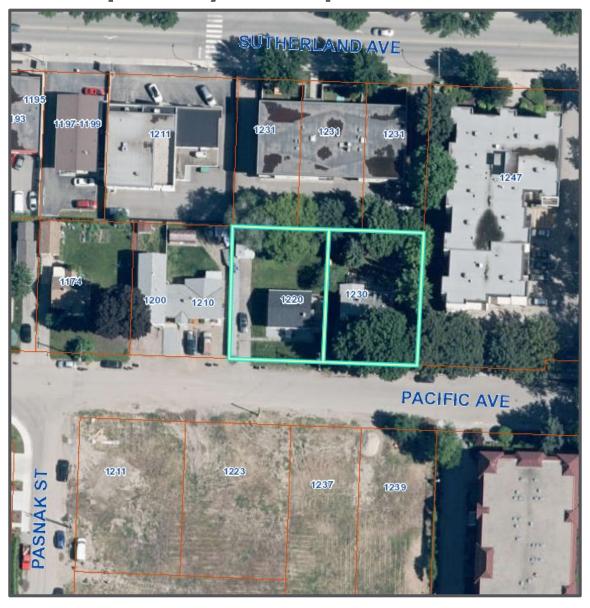

# Z20-0094 1220-1230 Pacific Ave.

Rezoning Application





#### Proposal

➤ To rezone the subject property from the RU6 – Two Dwelling Housing zone to the C4 – Urban Centre Commercial zone to facilitate the development of a 5 storey apartment building.

#### Development Process





### Context Map





#### OCP Future Land Use / Zoning



# Subject Property Map



City of Kelowna

### Project/technical details



- ► Rezone to C<sub>4</sub> Urban Centre Commercial to facilitate a 5 storey apartment building.
- ➤ C4 zone permits commercial uses; however, the development being proposed is strictly residential.





#### Land Use

- ► C4 zone requires commercial uses at grade for property on a collector or arterial road.
- ► Property in question is on a local road and the surrounding neighbourhood is mainly residential.
- ➤ As such, residential use at grade is permitted under the zone and considered to be acceptable in this context.

## Development Policy



- ► Focus growth in urban and village centres
- Develop a compact urban form that maximizes use of existing infrastructure
- ► Future Land Use designation is MXR Mixed Use Residential / Commercia