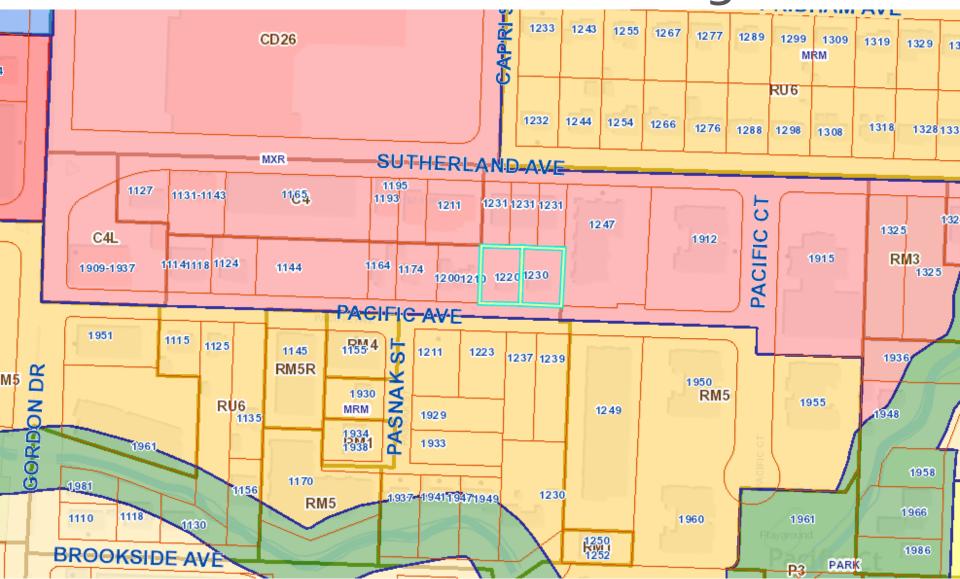

# Z20-0094 1220-1230 Pacific Ave.

Rezoning Application





#### Proposal

➤ To rezone the subject property from the RU6 – Two Dwelling Housing zone to the C4 – Urban Centre Commercial zone to facilitate the development of a 5 storey apartment building.

#### Development Process





### Context Map





#### OCP Future Land Use / Zoning



# Subject Property Map



City of Kelowna

### Project/technical details



- ► Rezone to C<sub>4</sub> Urban Centre Commercial to facilitate a 5 storey apartment building.
- ➤ C4 zone permits commercial uses; however, the development being proposed is strictly residential.





#### Land Use

- ► C4 zone requires commercial uses at grade for property on a collector or arterial road.
- ► Property in question is on a local road and the surrounding neighbourhood is mainly residential.
- ➤ As such, residential use at grade is permitted under the zone and considered to be acceptable in this context.

## Development Policy



- ► Focus growth in urban and village centres
- Develop a compact urban form that maximizes use of existing infrastructure
- ► Future Land Use designation is MXR Mixed U