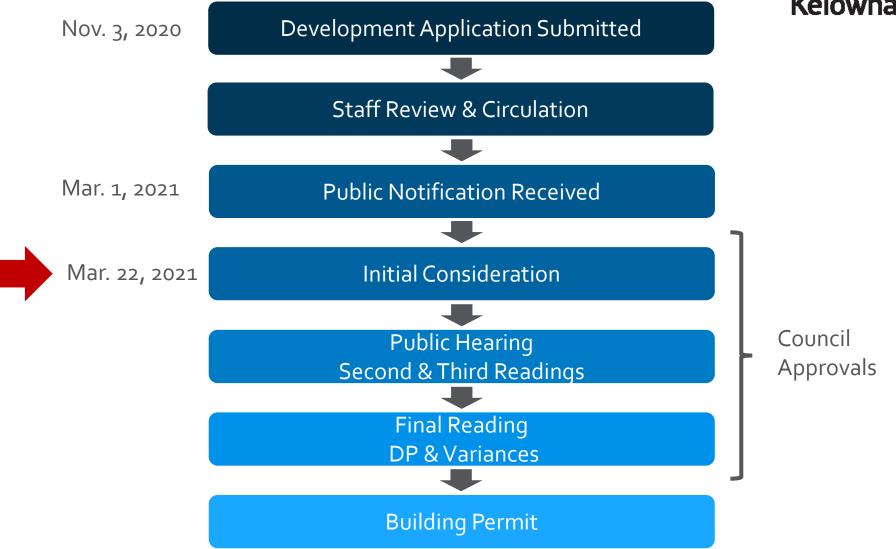

# Z20-0094 1220-1230 Pacific Ave.

Rezoning Application





#### Proposal

➤ To rezone the subject property from the RU6 – Two Dwelling Housing zone to the C4 – Urban Centre Commercial zone to facilitate the development of a 5 storey apartment building.

#### Development Process





### Context Map





#### OCP Future Land Use / Zoning



# Subject Property Map



City of Kelowna

### Project/technical details



- ► Rezone to C<sub>4</sub> Urban Centre Commercial to facilitate a 5 storey apartment building.
- ➤ C4 zone permits commercial uses; however, the development being proposed is strictly residential.





#### Land Use

- ► C4 zone requires commercial uses at grade for property on a collector or arterial road.
- ► Property in question is on a local road and the surrounding neighbourhood is mainly residential.
- ➤ As such, residential use at grade is permitted under the zone and considered to be acceptable in this context.

## Development Policy



- ► Focus growth in urban and village centres
- Develop a compact urban form that maximizes use of existing inf