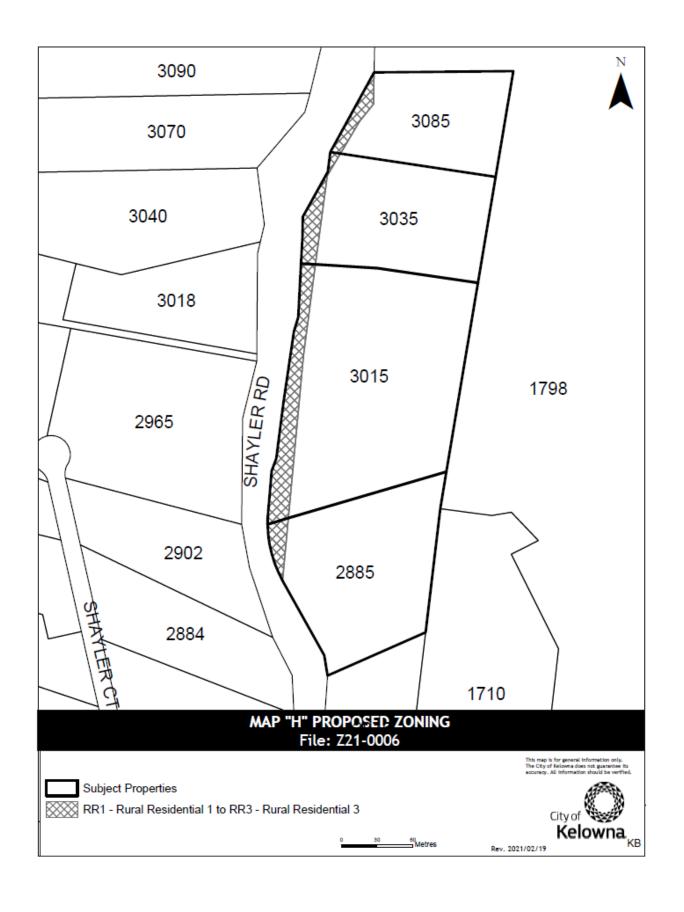

- Area) zone to the RU6 Two Dwelling Housing zone as shown on Map "E" attached to and forming part of this bylaw;
- p) STRATA LOT 2 SECTION 13 TOWNSHIP 26 OSOYOOS DIVISION YALE DISTRICT STRATA PLAN KAS2766 TOGETHER WITH AN INTEREST IN THE COMMON PROPERTY IN PROPORTION TO THE UNIT ENTITLEMENT OF THE STRATA LOT AS SHOWN ON FORM V located at Kloppenburg Road, Kelowna, BC from the RU6h - Two Dwelling Housing (Hillside Area) zone to the RU6 – Two Dwelling Housing zone as shown on Map "E" attached to and forming part of this bylaw;
- q) PORTION OF LOT A DISTRICT LOT 134 OSOYOOS DIVISION YALE DISTRICT PLAN EPP65105 located at Lakeshore Road, Kelowna, BC from the P4 Utilities zone to the C4 Urban Centre Commercial zone as shown on Map "F" attached to and forming part of this bylaw;
- r) PORTION OF LOT 1 SECTION 9 TOWNSHIP 23 OSOYOOS DIVISION YALE DISTRICT PLAN KAP89629 located at Scenic Road, Kelowna, BC from the RU6 Two Dwelling Housing zone to the A1 Agriculture 1 zone as shown on Map "G" attached to and forming part of this bylaw;
- s) PORTION OF LOT 8 SECTIONS 20 AND 29 TOWNSHIP 23 OSOYOOS DIVISION YALE DISTRICT PLAN KAP88870 located at Shayler Road, Kelowna, BC from the RR1 Rural Residential 1 zone to the RR3 Rural Residential 3 zone as shown on Map "H" attached to and forming part of this bylaw;
- t) PORTION OF LOT 9 SECTIONS 20 AND 29 TOWNSHIP 23 OSOYOOS DIVISION YALE DISTRICT PLAN KAP88870 located at Shayler Road, Kelowna, BC from the RR1 Rural Residential 1 zone to the RR3 Rural Residential 3 zone as shown on Map "H" attached to and forming part of this bylaw;
- u) PORTION OF LOT 10 SECTIONS 20 AND 29 TOWNSHIP 23 OSOYOOS DIVISION YALE DISTRICT PLAN KAP88870 located at Shayler Road, Kelowna, BC from the RR1 Rural Residential 1 zone to the RR3 Rural Residential 3 zone as shown on Map "H" attached to and forming part of this bylaw;
- v) PORTION OF LOT 11 SECTIONS 20 AND 29 TOWNSHIP 23 OSOYOOS DIVISION YALE DISTRICT PLAN KAP88870 located at Shayler Road, Kelowna, BC from the RR1 Rural Residential 1 zone to the RR3 Rural Residential 3 zone as shown on Map "H" attached to and forming part of this bylaw;
- w) PORTION OF LOT 12 SECTIONS 20 AND 29 TOWNSHIP 23 OSOYOOS DIVISION YALE DISTRICT PLAN KAP88870 located at Shayler Road, Kelowna, BC from the RR1 Rural Residential 1 zone to the RR3 Rural Residential 3 zone as shown on Map "I" attached to and forming part of this bylaw;
- x) PORTION OF LOT A SECTION 29 TOWNSHIP 23 OSOYOOS DIVISION YALE DISTRICT PLAN EPP24038 located at Shayler Road, Kelowna, BC from the RR1 Rural Residential 1 zone to the RR3 Rural Residential 3 zone as shown on Map "I" attached to and forming part of this bylaw;
- y) PORTION OF LOT B SECTION 29 TOWNSHIP 23 OSOYOOS DIVISION YALE DISTRICT PLAN EPP24038 located at Shayler Road, Kelowna, BC from the RR1 Rural Residential 1 zone to the RR3 Rural Residential 3 zone as shown on Map "I" attached to and forming part of this bylaw;
- z) PORTION OF LOT 15 SECTIONS 20 AND 29 TOWNSHIP 23 OSOYOOS DIVISION YALE DISTRICT PLAN KAP88870 located at Shayler Road, Kelowna, BC from the RR1 Rural