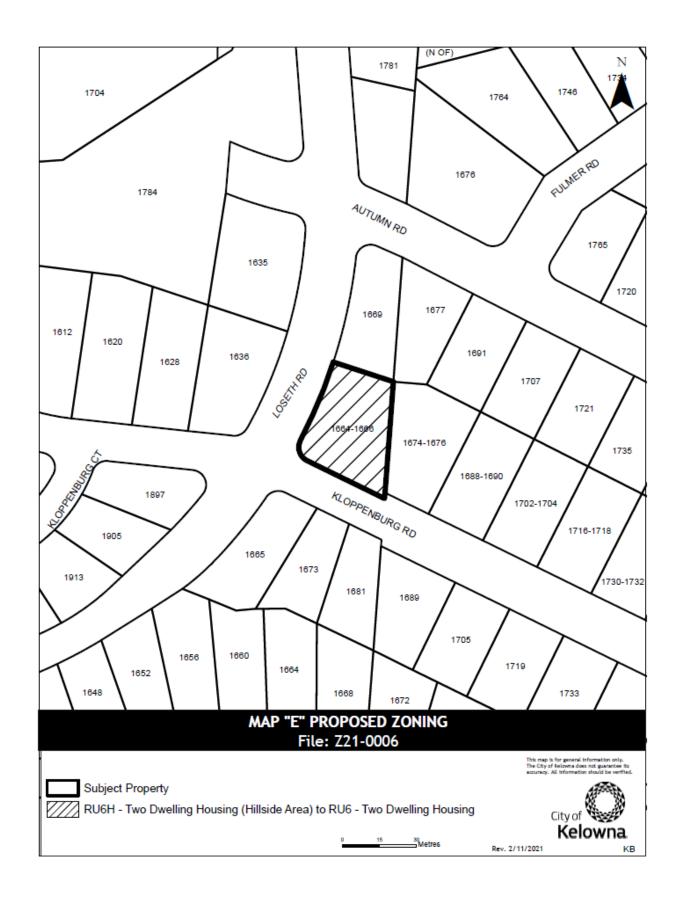

- g) STRATA LOT 1 SECTON 19 TOWNSHIP 27 OSOYOOS DIVISION YALE DISTRICT STRATA PLAN EPS2574 TOGETHER WITH AN INTEREST IN THE COMMON PROPERTY IN PROPORTION TO THE UNIT ENTITLEMENT OF THE STRATA LOT AS SHOWN ON FORM V located at Carnoustie Drive, Kelowna, BC from the RU6h Two Dwelling Housing (Hillside Area) zone to the RU6 Two Dwelling Housing zone as shown on Map "A" attached to and forming part of this bylaw;
- h) STRATA LOT 2 SECTON 19 TOWNSHIP 27 OSOYOOS DIVISION YALE DISTRICT STRATA PLAN EPS2574 TOGETHER WITH AN INTEREST IN THE COMMON PROPERTY IN PROPORTION TO THE UNIT ENTITLEMENT OF THE STRATA LOT AS SHOWN ON FORM V located at Carnoustie Drive, Kelowna, BC from the RU6h Two Dwelling Housing (Hillside Area) zone to the RU6 Two Dwelling Housing zone as shown on Map "A" attached to and forming part of this bylaw;
- i) STRATA LOT 1 SECTION 32 TOWNSHIP 26 OSOYOOS DIVISION YALE DISTRICT STRATA PLAN KAS3545 TOGETHER WITH AN INTEREST IN THE COMMON PROPERTY IN PROPORTION TO THE UNIT ENTITLEMENT OF THE STRATA LOT AS SHOWN ON FORM V located at Glenmore Road, Kelowna, BC from the C3 Community Commercial zone to the C3rcs Community Commercial (Retail Cannabis Sales) zone as shown on Map "B" attached to and forming part of this bylaw;
- j) STRATA LOT 2 SECTION 32 TOWNSHIP 26 OSOYOOS DIVISION YALE DISTRICT STRATA PLAN KAS3545 TOGETHER WITH AN INTEREST IN THE COMMON PROPERTY IN PROPORTION TO THE UNIT ENTITLEMENT OF THE STRATA LOT AS SHOWN ON FORM V located at Glenmore Road, Kelowna, BC from the C3 Community Commercial zone to the C3rcs Community Commercial (Retail Cannabis Sales) zone as shown on Map "B" attached to and forming part of this bylaw;
- k) STRATA LOT 3 SECTION 32 TOWNSHIP 26 OSOYOOS DIVISION YALE DISTRICT STRATA PLAN KAS3545 TOGETHER WITH AN INTEREST IN THE COMMON PROPERTY IN PROPORTION TO THE UNIT ENTITLEMENT OF THE STRATA LOT AS SHOWN ON FORM V located at Glenmore Road, Kelowna, BC from the C3 Community Commercial zone to the C3rcs Community Commercial (Retail Cannabis Sales) zone as shown on Map "B" attached to and forming part of this bylaw;
- I) STRATA LOT 4 SECTION 32 TOWNSHIP 26 OSOYOOS DIVISION YALE DISTRICT STRATA PLAN KAS3545 TOGETHER WITH AN INTEREST IN THE COMMON PROPERTY IN PROPORTION TO THE UNIT ENTITLEMENT OF THE STRATA LOT AS SHOWN ON FORM V located at Glenmore Road, Kelowna, BC from the C3 Community Commercial zone to the C3rcs Community Commercial (Retail Cannabis Sales) zone as shown on Map "B" attached to and forming part of this bylaw;
- m) STRATA LOT 5 SECTION 32 TOWNSHIP 26 OSOYOOS DIVISION YALE DISTRICT STRATA PLAN KAS3545 TOGETHER WITH AN INTEREST IN THE COMMON PROPERTY IN PROPORTION TO THE UNIT ENTITLEMENT OF THE STRATA LOT AS SHOWN ON FORM V located at Glenmore Road, Kelowna, BC from the C3 Community Commercial zone to the C3rcs Community Commercial (Retail Cannabis Sales) zone as shown on Map "B" attached to and forming part of this bylaw;
- n) PORTION OF LOT 1 DISTRICT LOTS 127 AND 4646 OSOYOOS DIVISION YALE DISTRICT PLAN KAP47934 located at Harvey Avenue, Kelowna, BC from the C6 – Regional Commercial zone to the C6rls – Regional Commercial (Retail Liquor Sales) zone as shown on Map "D" attached to and forming part of this bylaw;
- o) STRATA LOT 1 SECTION 13 TOWNSHIP 26 OSOYOOS DIVISION YALE DISTRICT STRATA PLAN KAS2766 TOGETHER WITH AN INTEREST IN THE COMMON PROPERTY IN PROPORTION TO THE UNIT ENTITLEMENT OF THE STRATA LOT AS SHOWN ON FORM V located at Kloppenburg Road, Kelowna, BC from the RU6h - Two Dwelling Housing (Hillside

- Area) zone to the RU6 Two Dwelling Housing zone as shown on Map "E" attached to and forming part of this bylaw;
- p) STRATA LOT 2 SECTION 13 TOWNSHIP 26 OSOYOOS DIVISION YALE DISTRICT STRATA PLAN KAS2766 TOGETHER WITH AN INTEREST IN THE COMMON PROPERTY IN PROPORTION TO THE UNIT ENTITLEMENT OF THE STRATA LOT AS SHOWN ON FORM V located at Kloppenburg Road, Kelowna, BC from the RU6h - Two Dwelling Housing (Hillside Area) zone to the RU6 – Two Dwelling Housing zone as shown on Map "E" attached to and forming part of this bylaw;
- q) PORTION OF LOT A DISTRICT LOT 134 OSOYOOS DIVISION YALE DISTRICT PLAN EPP65105 located at Lakeshore Road, Kelowna, BC from the P4 Utilities zone to the C4 Urban Centre Commercial zone as shown on Map "F" attached to and forming part of this bylaw;
- r) PORTION OF LOT 1 SECTION 9 TOWNSHIP 23 OSOYOOS DIVISION YALE DISTRICT PLAN KAP89629 located at Scenic Road, Kelowna, BC from the RU6 Two Dwelling Housing zone to the A1 Agriculture 1 zone as shown on Map "G" attached to and forming part of this bylaw;
- s) PORTION OF LOT 8 SECTIONS 20 AND 29 TOWNSHIP 23 OSOYOOS DIVISION YALE DISTRICT PLAN KAP88870 located at Shayler Road, Kelowna, BC from the RR1 Rural Residential 1 zone to the RR3 Rural Residential 3 zone as shown on Map "H" attached to and forming part of this bylaw;
- t) PORTION OF LOT 9 SECTIONS 20 AND 29 TOWNSHIP 23 OSOYOOS DIVISION YALE DISTRICT PLAN KAP88870 located at Shayler Road, Kelowna, BC from the RR1 Rural Residential 1 zone to the RR3 Rural Residential 3 zone as shown on Map "H" attached to and forming part of this bylaw;
- u) PORTION OF LOT 10 SECTIONS 20 AND 29 TOWNSHIP 23 OSOYOOS DIVISION YALE DISTRICT PLAN KAP88870 located at Shayler Road, Kelowna, BC from the RR1 Rural Residential 1 zone to the RR3 Rural Residential 3 zone as shown on Map "H" attached to and forming part of this bylaw;
- v) PORTION OF LOT 11 SECTIONS 20 AND 29 TOWNSHIP 23 OSOYOOS DIVISION YALE DISTRICT PLAN KAP88870 located at Shayler Road, Kelowna, BC from the RR1 Rural Residential 1 zone to the RR3 Rural Residential 3 zone as shown on Map "H" attached to and forming part of this bylaw;
- w) PORTION OF LOT 12 SECTIONS 20 AND 29 TOWNSHIP 23 OSOYOOS DIVISION YALE DISTRICT PLAN KAP88870 located at Shayler Road, Kelowna, BC from the RR1 Rural Residential 1 zone to the RR3 Rural Residential 3 zone as shown on Map "I" attached to and forming part of this bylaw;
- x) PORTION OF LOT A SECTION 29 TOWNSHIP 23 OSOYOOS DIVISION YALE DISTRICT PLAN EPP24038 located at Shayler Road, Kelowna, BC from the RR1 Rural Residential 1 zone to the RR3 Rural Residential 3 zone as shown on Map "I" attached to and forming part of this bylaw;
- y) PORTION OF LOT B SECTION 29 TOWNSHIP 23 OSOYOOS DIVISION YALE DISTRICT PLAN EPP24038 located at Shayler Road, Kelowna, BC from the RR1 Rural Residential 1 zone to the RR3 Rural Residential 3 zone as shown on Map "I" attached to and forming part of this bylaw;
- z) PORTION OF LOT 15 SECTIONS 20 AND 29 TOWNSHIP 23 OSOYOOS DIVISION YALE DISTRICT PLAN KAP88870 located at Shayler Road, Kelowna, BC from the RR1 Rural