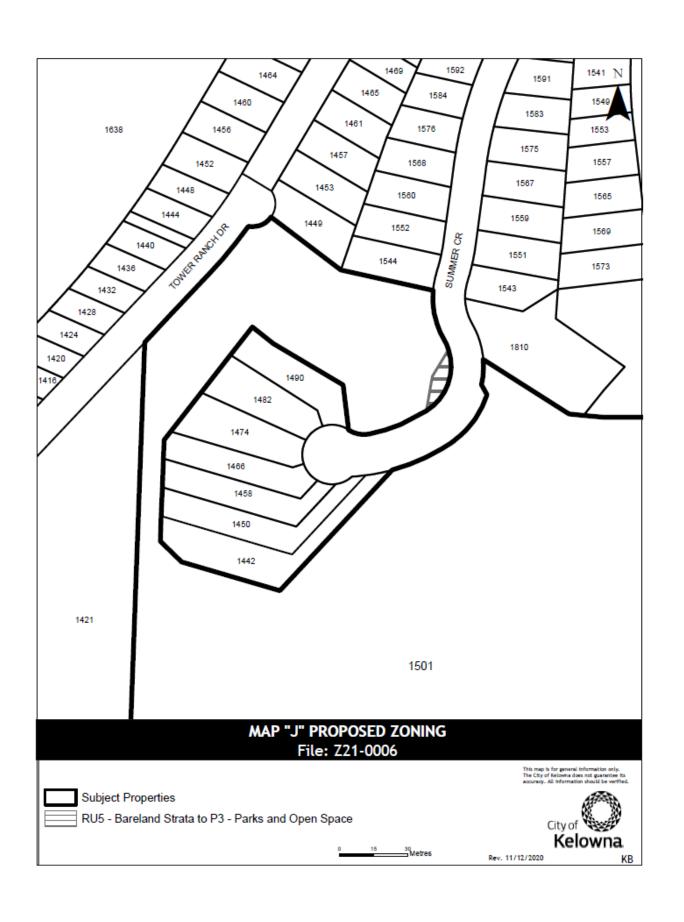

- Residential 1 zone to the RR3 Rural Residential 3 zone as shown on Map "I" attached to and forming part of this bylaw;
- aa) LOT B SECTION 22 TOWNSHIP 26 OSOYOOS DIVISION YALE DISTRICT PLAN 25630 located at Tataryn Road, Kelowna, BC from the RU1 Large Lot Housing zone to the RU1c Large Lot Housing with Carriage House.
- bb) PORTION OF LOT 2 SECTION 31 TOWNSHIP 27 OSOYOOS DIVISION YALE DISTRICT PLAN EPP66533 located at Tower Ranch Drive, Kelowna, BC from the RU5 Bareland Strata Housing zone to the P3 Parks & Open Space zone as shown on Map "J" attached to and forming part of this bylaw;
- 2. This bylaw shall come into full force and effect and is binding on all persons as and from the date of adoption.