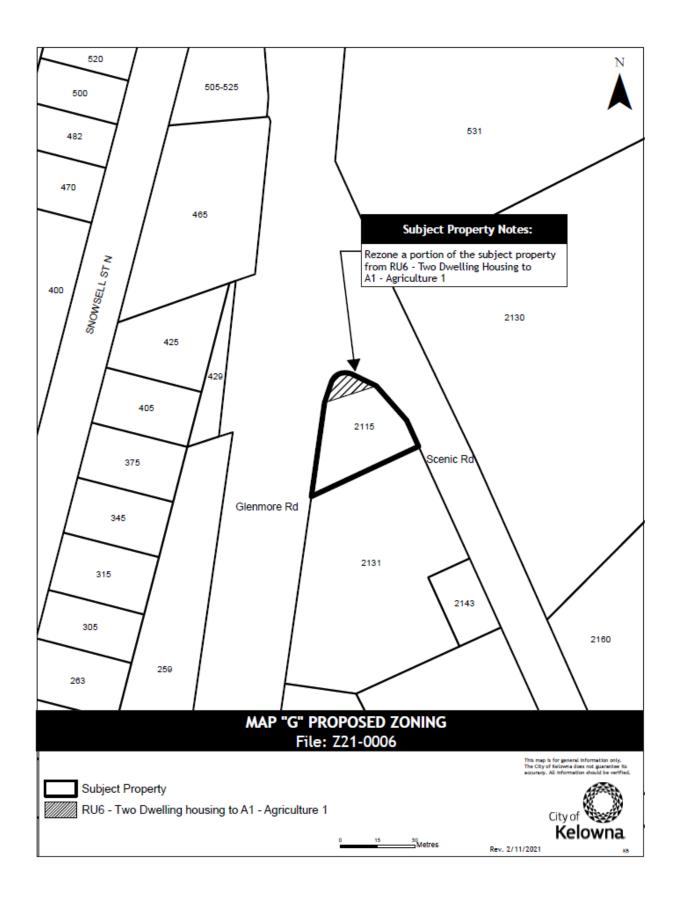

- Area) zone to the RU6 Two Dwelling Housing zone as shown on Map "E" attached to and forming part of this bylaw;
- p) STRATA LOT 2 SECTION 13 TOWNSHIP 26 OSOYOOS DIVISION YALE DISTRICT STRATA PLAN KAS2766 TOGETHER WITH AN INTEREST IN THE COMMON PROPERTY IN PROPORTION TO THE UNIT ENTITLEMENT OF THE STRATA LOT AS SHOWN ON FORM V located at Kloppenburg Road, Kelowna, BC from the RU6h - Two Dwelling Housing (Hillside Area) zone to the RU6 – Two Dwelling Housing zone as shown on Map "E" attached to and forming part of this bylaw;
- q) PORTION OF LOT A DISTRICT LOT 134 OSOYOOS DIVISION YALE DISTRICT PLAN EPP65105 located at Lakeshore Road, Kelowna, BC from the P4 Utilities zone to the C4 Urban Centre Commercial zone as shown on Map "F" attached to and forming part of this bylaw;
- r) PORTION OF LOT 1 SECTION 9 TOWNSHIP 23 OSOYOOS DIVISION YALE DISTRICT PLAN KAP89629 located at Scenic Road, Kelowna, BC from the RU6 Two Dwelling Housing zone to the A1 Agriculture 1 zone as shown on Map "G" attached to and forming part of this bylaw;
- s) PORTION OF LOT 8 SECTIONS 20 AND 29 TOWNSHIP 23 OSOYOOS DIVISION YALE DISTRICT PLAN KAP88870 located at Shayler Road, Kelowna, BC from the RR1 Rural Residential 1 zone to the RR3 Rural Residential 3 zone as shown on Map "H" attached to and forming part of this bylaw;
- t) PORTION OF LOT 9 SECTIONS 20 AND 29 TOWNSHIP 23 OSOYOOS DIVISION YALE DISTRICT PLAN KAP88870 located at Shayler Road, Kelowna, BC from the RR1 Rural Residential 1 zone to the RR3 Rural Residential 3 zone as shown on Map "H" attached to and forming part of this bylaw;
- u) PORTION OF LOT 10 SECTIONS 20 AND 29 TOWNSHIP 23 OSOYOOS DIVISION YALE DISTRICT PLAN KAP88870 located at Shayler Road, Kelowna, BC from the RR1 Rural Residential 1 zone to the RR3 Rural Residential 3 zone as shown on Map "H" attached to and forming part of this bylaw;
- v) PORTION OF LOT 11 SECTIONS 20 AND 29 TOWNSHIP 23 OSOYOOS DIVISION YALE DISTRICT PLAN KAP88870 located at Shayler Road, Kelowna, BC from the RR1 Rural Residential 1 zone to the RR3 Rural Residential 3 zone as shown on Map "H" attached to and forming part of this bylaw;
- w) PORTION OF LOT 12 SECTIONS 20 AND 29 TOWNSHIP 23 OSOYOOS DIVISION YALE DISTRICT PLAN KAP88870 located at Shayler Road, Kelowna, BC from the RR1 Rural Residential 1 zone to the RR3 Rural Residential 3 zone as shown on Map "I" attached to and forming part of this bylaw;
- x) PORTION OF LOT A SECTION 29 TOWNSHIP 23 OSOYOOS DIVISION YALE DISTRICT PLAN EPP24038 located at Shayler Road, Kelowna, BC from the RR1 Rural Residential 1 zone to the RR3 Rural Residential 3 zone as shown on Map "I" attached to and forming part of this bylaw;
- y) PORTION OF LOT B SECTION 29 TOWNSHIP 23 OSOYOOS DIVISION YALE DISTRICT PLAN EPP24038 located at Shayler Road, Kelowna, BC from the RR1 Rural Residential 1 zone to the RR3 Rural Residential 3 zone as shown on Map "I" attached to and forming part of this bylaw;
- z) PORTION OF LOT 15 SECTIONS 20 AND 29 TOWNSHIP 23 OSOYOOS DIVISION YALE DISTRICT PLAN KAP88870 located at Shayler Road, Kelowna, BC from the RR1 Rural