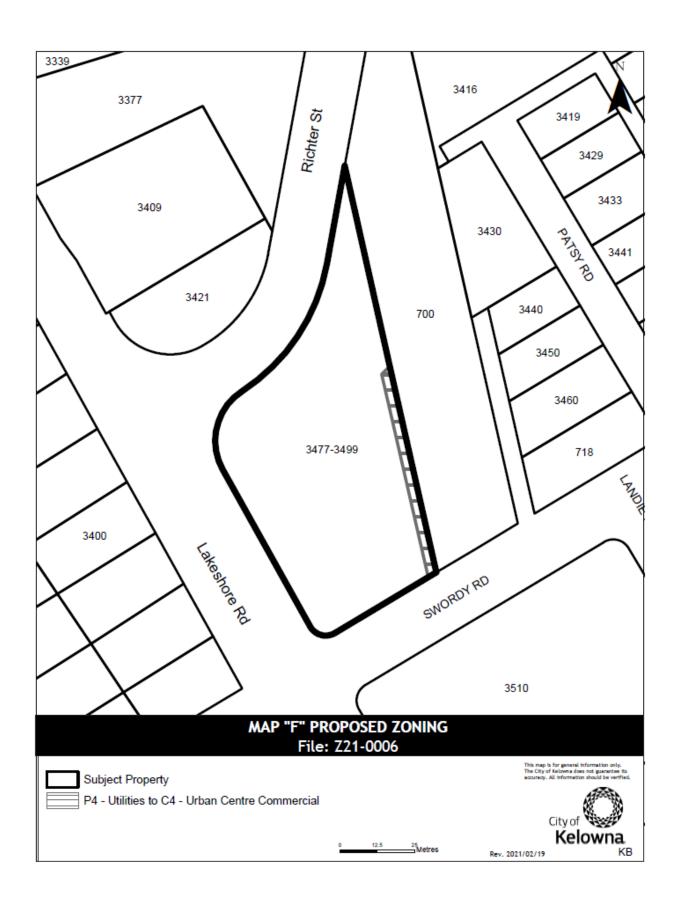

- Area) zone to the RU6 Two Dwelling Housing zone as shown on Map "E" attached to and forming part of this bylaw;
- p) STRATA LOT 2 SECTION 13 TOWNSHIP 26 OSOYOOS DIVISION YALE DISTRICT STRATA PLAN KAS2766 TOGETHER WITH AN INTEREST IN THE COMMON PROPERTY IN PROPORTION TO THE UNIT ENTITLEMENT OF THE STRATA LOT AS SHOWN ON FORM V located at Kloppenburg Road, Kelowna, BC from the RU6h - Two Dwelling Housing (Hillside Area) zone to the RU6 – Two Dwelling Housing zone as shown on Map "E" attached to and forming part of this bylaw;
- q) PORTION OF LOT A DISTRICT LOT 134 OSOYOOS DIVISION YALE DISTRICT PLAN EPP65105 located at Lakeshore Road, Kelowna, BC from the P4 Utilities zone to the C4 Urban Centre Commercial zone as shown on Map "F" attached to and forming part of this bylaw;
- r) PORTION OF LOT 1 SECTION 9 TOWNSHIP 23 OSOYOOS DIVISION YALE DISTRICT PLAN KAP89629 located at Scenic Road, Kelowna, BC from the RU6 Two Dwelling Housing zone to the A1 Agriculture 1 zone as shown on Map "G" attached to and forming part of this bylaw;
- s) PORTION OF LOT 8 SECTIONS 20 AND 29 TOWNSHIP 23 OSOYOOS DIVISION YALE DISTRICT PLAN KAP88870 located at Shayler Road, Kelowna, BC from the RR1 Rural Residential 1 zone to the RR3 Rural Residential 3 zone as shown on Map "H" attached to and forming part of this bylaw;
- t) PORTION OF LOT 9 SECTIONS 20 AND 29 TOWNSHIP 23 OSOYOOS DIVISION YALE DISTRICT PLAN KAP88870 located at Shayler Road, Kelowna, BC from the RR1 Rural Residential 1 zone to the RR3 Rural Residential 3 zone as shown on Map "H" attached to and forming part of this bylaw;
- u) PORTION OF LOT 10 SECTIONS 20 AND 29 TOWNSHIP 23 OSOYOOS DIVISION YALE DISTRICT PLAN KAP88870 located at Shayler Road, Kelowna, BC from the RR1 Rural Residential 1 zone to the RR3 Rural Residential 3 zone as shown on Map "H" attached to and forming part of this bylaw;
- v) PORTION OF LOT 11 SECTIONS 20 AND 29 TOWNSHIP 23 OSOYOOS DIVISION YALE DISTRICT PLAN KAP88870 located at Shayler Road, Kelowna, BC from the RR1 Rural Residential 1 zone to the RR3 Rural Residential 3 zone as shown on Map "H" attached to and forming part of this bylaw;
- w) PORTION OF LOT 12 SECTIONS 20 AND 29 TOWNSHIP 23 OSOYOOS DIVISION YALE DISTRICT PLAN KAP88870 located at Shayler Road, Kelowna, BC from the RR1 Rural Residential 1 zone to the RR3 Rural Residential 3 zone as shown on Map "I" attached to and forming part of this bylaw;
- x) PORTION OF LOT A SECTION 29 TOWNSHIP 23 OSOYOOS DIVISION YALE DISTRICT PLAN EPP24038 located at Shayler Road, Kelowna, BC from the RR1 Rural Residential 1 zone to the RR3 Rural Residential 3 zone as shown on Map "I" attached to and forming part of this bylaw;
- y) PORTION OF LOT B SECTION 29 TOWNSHIP 23 OSOYOOS DIVISION YALE DISTRICT PLAN EPP24038 located at Shayler Road, Kelowna, BC from the RR1 Rural Residential 1 zone to the RR3 Rural Residential 3 zone as shown on Map "I" attached to and forming part of this bylaw;
- z) PORTION OF LOT 15 SECTIONS 20 AND 29 TOWNSHIP 23 OSOYOOS DIVISION YALE DISTRICT PLAN KAP88870 located at Shayler Road, Kelowna, BC from the RR1 Rural