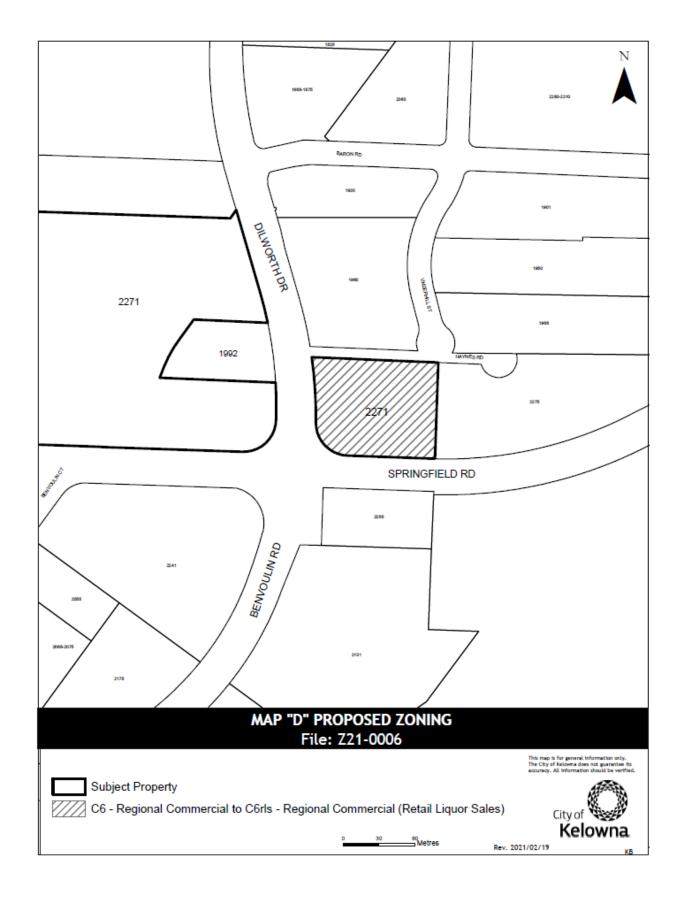

- g) STRATA LOT 1 SECTON 19 TOWNSHIP 27 OSOYOOS DIVISION YALE DISTRICT STRATA PLAN EPS2574 TOGETHER WITH AN INTEREST IN THE COMMON PROPERTY IN PROPORTION TO THE UNIT ENTITLEMENT OF THE STRATA LOT AS SHOWN ON FORM V located at Carnoustie Drive, Kelowna, BC from the RU6h Two Dwelling Housing (Hillside Area) zone to the RU6 Two Dwelling Housing zone as shown on Map "A" attached to and forming part of this bylaw;
- h) STRATA LOT 2 SECTON 19 TOWNSHIP 27 OSOYOOS DIVISION YALE DISTRICT STRATA PLAN EPS2574 TOGETHER WITH AN INTEREST IN THE COMMON PROPERTY IN PROPORTION TO THE UNIT ENTITLEMENT OF THE STRATA LOT AS SHOWN ON FORM V located at Carnoustie Drive, Kelowna, BC from the RU6h Two Dwelling Housing (Hillside Area) zone to the RU6 Two Dwelling Housing zone as shown on Map "A" attached to and forming part of this bylaw;
- i) STRATA LOT 1 SECTION 32 TOWNSHIP 26 OSOYOOS DIVISION YALE DISTRICT STRATA PLAN KAS3545 TOGETHER WITH AN INTEREST IN THE COMMON PROPERTY IN PROPORTION TO THE UNIT ENTITLEMENT OF THE STRATA LOT AS SHOWN ON FORM V located at Glenmore Road, Kelowna, BC from the C3 Community Commercial zone to the C3rcs Community Commercial (Retail Cannabis Sales) zone as shown on Map "B" attached to and forming part of this bylaw;
- j) STRATA LOT 2 SECTION 32 TOWNSHIP 26 OSOYOOS DIVISION YALE DISTRICT STRATA PLAN KAS3545 TOGETHER WITH AN INTEREST IN THE COMMON PROPERTY IN PROPORTION TO THE UNIT ENTITLEMENT OF THE STRATA LOT AS SHOWN ON FORM V located at Glenmore Road, Kelowna, BC from the C3 Community Commercial zone to the C3rcs Community Commercial (Retail Cannabis Sales) zone as shown on Map "B" attached to and forming part of this bylaw;
- k) STRATA LOT 3 SECTION 32 TOWNSHIP 26 OSOYOOS DIVISION YALE DISTRICT STRATA PLAN KAS3545 TOGETHER WITH AN INTEREST IN THE COMMON PROPERTY IN PROPORTION TO THE UNIT ENTITLEMENT OF THE STRATA LOT AS SHOWN ON FORM V located at Glenmore Road, Kelowna, BC from the C3 Community Commercial zone to the C3rcs Community Commercial (Retail Cannabis Sales) zone as shown on Map "B" attached to and forming part of this bylaw;
- I) STRATA LOT 4 SECTION 32 TOWNSHIP 26 OSOYOOS DIVISION YALE DISTRICT STRATA PLAN KAS3545 TOGETHER WITH AN INTEREST IN THE COMMON PROPERTY IN PROPORTION TO THE UNIT ENTITLEMENT OF THE STRATA LOT AS SHOWN ON FORM V located at Glenmore Road, Kelowna, BC from the C3 Community Commercial zone to the C3rcs Community Commercial (Retail Cannabis Sales) zone as shown on Map "B" attached to and forming part of this bylaw;
- m) STRATA LOT 5 SECTION 32 TOWNSHIP 26 OSOYOOS DIVISION YALE DISTRICT STRATA PLAN KAS3545 TOGETHER WITH AN INTEREST IN THE COMMON PROPERTY IN PROPORTION TO THE UNIT ENTITLEMENT OF THE STRATA LOT AS SHOWN ON FORM V located at Glenmore Road, Kelowna, BC from the C3 Community Commercial zone to the C3rcs Community Commercial (Retail Cannabis Sales) zone as shown on Map "B" attached to and forming part of this bylaw;
- n) PORTION OF LOT 1 DISTRICT LOTS 127 AND 4646 OSOYOOS DIVISION YALE DISTRICT PLAN KAP47934 located at Harvey Avenue, Kelowna, BC from the C6 – Regional Commercial zone to the C6rls – Regional Commercial (Retail Liquor Sales) zone as shown on Map "D" attached to and forming part of this bylaw;
- o) STRATA LOT 1 SECTION 13 TOWNSHIP 26 OSOYOOS DIVISION YALE DISTRICT STRATA PLAN KAS2766 TOGETHER WITH AN INTEREST IN THE COMMON PROPERTY IN PROPORTION TO THE UNIT ENTITLEMENT OF THE STRATA LOT AS SHOWN ON FORM V located at Kloppenburg Road, Kelowna, BC from the RU6h - Two Dwelling Housing (Hillside