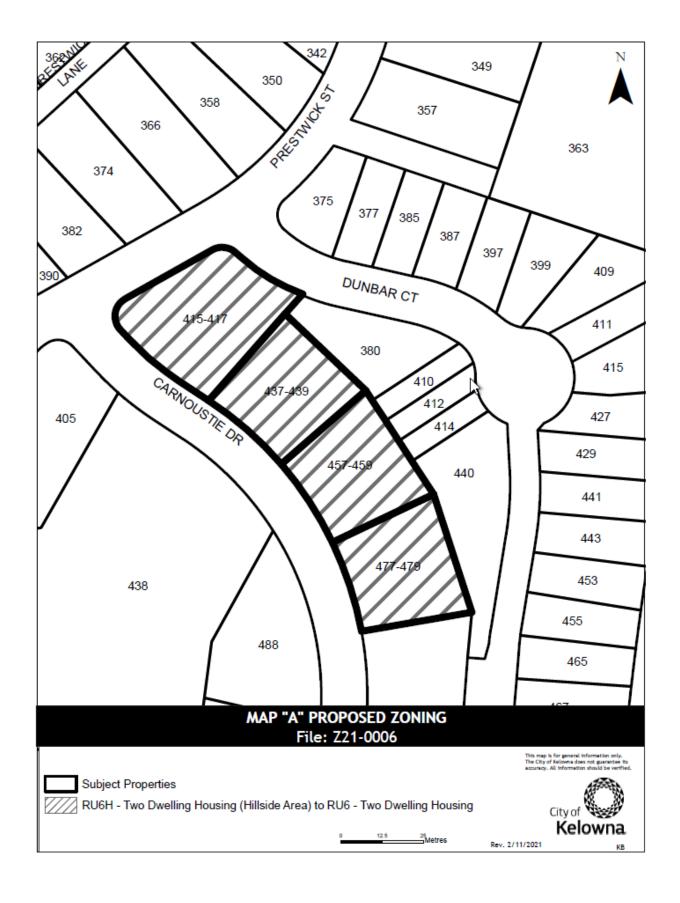

## BYLAW NO. 12180 Z21-0006 Multiple Addresses

A bylaw to amend the "City of Kelowna Zoning Bylaw No. 8000".

The Municipal Council of the City of Kelowna, in open meeting assembled, enacts as follows:

- 1. THAT City of Kelowna Zoning Bylaw No. 8000 be amended by changing the zoning classification of:
  - a) STRATA LOT A SECTION 19 TOWNSHIP 27 OSOYOOS DIVISION YALE DISTRICT STRATA PLAN EPS6756 TOGETHER WITH AN INTEREST IN THE COMMON PROPERTY IN PROPORTION TO THE UNIT ENTITLEMENT OF THE STRATA LOT AS SHOWN ON FORM V located at Carnoustie Drive, Kelowna, BC from the RU6h - Two Dwelling Housing (Hillside Area) zone to the RU6 – Two Dwelling Housing zone as shown on Map "A" attached to and forming part of this bylaw;
  - b) STRATA LOT B SECTION 19 TOWNSHIP 27 OSOYOOS DIVISION YALE DISTRICT STRATA PLAN EPS6756 TOGETHER WITH AN INTEREST IN THE COMMON PROPERTY IN PROPORTION TO THE UNIT ENTITLEMENT OF THE STRATA LOT AS SHOWN ON FORM V located at Carnoustie Drive, Kelowna, BC from the RU6h Two Dwelling Housing (Hillside Area) zone to the RU6 Two Dwelling Housing zone as shown on Map "A" attached to and forming part of this bylaw;
  - c) STRATA LOT 1 SECTION 19 TOWNSHIP 27 OSOYOOS DIVISION YALE DISTRICT STRATA PLAN EPS2844 TOGETHER WITH AN INTEREST IN THE COMMON PROPERTY IN PROPORTION TO THE UNIT ENTITLEMENT OF THE STRATA LOT AS SHOWN ON FORM V located at Carnoustie Drive, Kelowna, BC from the RU6h Two Dwelling Housing (Hillside Area) zone to the RU6 Two Dwelling Housing zone as shown on Map "A" attached to and forming part of this bylaw;
  - d) STRATA LOT 2 SECTION 19 TOWNSHIP 27 OSOYOOS DIVISION YALE DISTRICT STRATA PLAN EPS2844 TOGETHER WITH AN INTEREST IN THE COMMON PROPERTY IN PROPORTION TO THE UNIT ENTITLEMENT OF THE STRATA LOT AS SHOWN ON FORM V located at Carnoustie Drive, Kelowna, BC from the RU6h Two Dwelling Housing (Hillside Area) zone to the RU6 Two Dwelling Housing zone as shown on Map "A" attached to and forming part of this bylaw;
  - e) STRATA LOT 1 SECTION 19 TOWNSHIP 27 OSOYOOS DIVISION YALE DISTRICT STRATA PLAN EPS1697 TOGETHER WITH AN INTEREST IN THE COMMON PROPERTY IN PROPORTION TO THE UNIT ENTITLEMENT OF THE STRATA LOT AS SHOWN ON FORM V located at Carnoustie Drive, Kelowna, BC from the RU6h Two Dwelling Housing (Hillside Area) zone to the RU6 Two Dwelling Housing zone as shown on Map "A" attached to and forming part of this bylaw;
  - f) STRATA LOT 2 SECTION 19 TOWNSHIP 27 OSOYOOS DIVISION YALE DISTRICT STRATA PLAN EPS1697 TOGETHER WITH AN INTEREST IN THE COMMON PROPERTY IN PROPORTION TO THE UNIT ENTITLEMENT OF THE STRATA LOT AS SHOWN ON FORM V located at Carnoustie Drive, Kelowna, BC from the RU6h Two Dwelling Housing (Hillside Area) zone to the RU6 Two Dwelling Housing zone as shown on Map "A" attached to and forming part of this bylaw;

- g) STRATA LOT 1 SECTON 19 TOWNSHIP 27 OSOYOOS DIVISION YALE DISTRICT STRATA PLAN EPS2574 TOGETHER WITH AN INTEREST IN THE COMMON PROPERTY IN PROPORTION TO THE UNIT ENTITLEMENT OF THE STRATA LOT AS SHOWN ON FORM V located at Carnoustie Drive, Kelowna, BC from the RU6h Two Dwelling Housing (Hillside Area) zone to the RU6 Two Dwelling Housing zone as shown on Map "A" attached to and forming part of this bylaw;
- h) STRATA LOT 2 SECTON 19 TOWNSHIP 27 OSOYOOS DIVISION YALE DISTRICT STRATA PLAN EPS2574 TOGETHER WITH AN INTEREST IN THE COMMON PROPERTY IN PROPORTION TO THE UNIT ENTITLEMENT OF THE STRATA LOT AS SHOWN ON FORM V located at Carnoustie Drive, Kelowna, BC from the RU6h Two Dwelling Housing (Hillside Area) zone to the RU6 Two Dwelling Housing zone as shown on Map "A" attached to and forming part of this bylaw;
- i) STRATA LOT 1 SECTION 32 TOWNSHIP 26 OSOYOOS DIVISION YALE DISTRICT STRATA PLAN KAS3545 TOGETHER WITH AN INTEREST IN THE COMMON PROPERTY IN PROPORTION TO THE UNIT ENTITLEMENT OF THE STRATA LOT AS SHOWN ON FORM V located at Glenmore Road, Kelowna, BC from the C3 Community Commercial zone to the C3rcs Community Commercial (Retail Cannabis Sales) zone as shown on Map "B" attached to and forming part of this bylaw;
- j) STRATA LOT 2 SECTION 32 TOWNSHIP 26 OSOYOOS DIVISION YALE DISTRICT STRATA PLAN KAS3545 TOGETHER WITH AN INTEREST IN THE COMMON PROPERTY IN PROPORTION TO THE UNIT ENTITLEMENT OF THE STRATA LOT AS SHOWN ON FORM V located at Glenmore Road, Kelowna, BC from the C3 Community Commercial zone to the C3rcs Community Commercial (Retail Cannabis Sales) zone as shown on Map "B" attached to and forming part of this bylaw;
- k) STRATA LOT 3 SECTION 32 TOWNSHIP 26 OSOYOOS DIVISION YALE DISTRICT STRATA PLAN KAS3545 TOGETHER WITH AN INTEREST IN THE COMMON PROPERTY IN PROPORTION TO THE UNIT ENTITLEMENT OF THE STRATA LOT AS SHOWN ON FORM V located at Glenmore Road, Kelowna, BC from the C3 Community Commercial zone to the C3rcs Community Commercial (Retail Cannabis Sales) zone as shown on Map "B" attached to and forming part of this bylaw;
- I) STRATA LOT 4 SECTION 32 TOWNSHIP 26 OSOYOOS DIVISION YALE DISTRICT STRATA PLAN KAS3545 TOGETHER WITH AN INTEREST IN THE COMMON PROPERTY IN PROPORTION TO THE UNIT ENTITLEMENT OF THE STRATA LOT AS SHOWN ON FORM V located at Glenmore Road, Kelowna, BC from the C3 Community Commercial zone to the C3rcs Community Commercial (Retail Cannabis Sales) zone as shown on Map "B" attached to and forming part of this bylaw;
- m) STRATA LOT 5 SECTION 32 TOWNSHIP 26 OSOYOOS DIVISION YALE DISTRICT STRATA PLAN KAS3545 TOGETHER WITH AN INTEREST IN THE COMMON PROPERTY IN PROPORTION TO THE UNIT ENTITLEMENT OF THE STRATA LOT AS SHOWN ON FORM V located at Glenmore Road, Kelowna, BC from the C3 Community Commercial zone to the C3rcs Community Commercial (Retail Cannabis Sales) zone as shown on Map "B" attached to and forming part of this bylaw;
- n) PORTION OF LOT 1 DISTRICT LOTS 127 AND 4646 OSOYOOS DIVISION YALE DISTRICT PLAN KAP47934 located at Harvey Avenue, Kelowna, BC from the C6 – Regional Commercial zone to the C6rls – Regional Commercial (Retail Liquor Sales) zone as shown on Map "D" attached to and forming part of this bylaw;
- o) STRATA LOT 1 SECTION 13 TOWNSHIP 26 OSOYOOS DIVISION YALE DISTRICT STRATA PLAN KAS2766 TOGETHER WITH AN INTEREST IN THE COMMON PROPERTY IN PROPORTION TO THE UNIT ENTITLEMENT OF THE STRATA LOT AS SHOWN ON FORM V located at Kloppenburg Road, Kelowna, BC from the RU6h - Two Dwelling Housing (Hillside