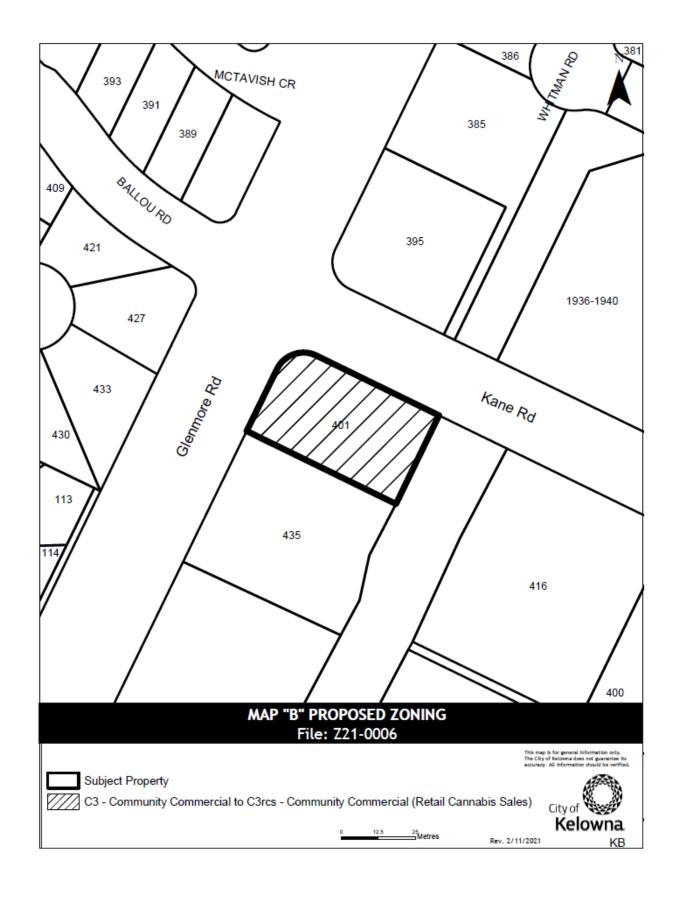

- g) STRATA LOT 1 SECTON 19 TOWNSHIP 27 OSOYOOS DIVISION YALE DISTRICT STRATA PLAN EPS2574 TOGETHER WITH AN INTEREST IN THE COMMON PROPERTY IN PROPORTION TO THE UNIT ENTITLEMENT OF THE STRATA LOT AS SHOWN ON FORM V located at Carnoustie Drive, Kelowna, BC from the RU6h Two Dwelling Housing (Hillside Area) zone to the RU6 Two Dwelling Housing zone as shown on Map "A" attached to and forming part of this bylaw;
- h) STRATA LOT 2 SECTON 19 TOWNSHIP 27 OSOYOOS DIVISION YALE DISTRICT STRATA PLAN EPS2574 TOGETHER WITH AN INTEREST IN THE COMMON PROPERTY IN PROPORTION TO THE UNIT ENTITLEMENT OF THE STRATA LOT AS SHOWN ON FORM V located at Carnoustie Drive, Kelowna, BC from the RU6h Two Dwelling Housing (Hillside Area) zone to the RU6 Two Dwelling Housing zone as shown on Map "A" attached to and forming part of this bylaw;
- i) STRATA LOT 1 SECTION 32 TOWNSHIP 26 OSOYOOS DIVISION YALE DISTRICT STRATA PLAN KAS3545 TOGETHER WITH AN INTEREST IN THE COMMON PROPERTY IN PROPORTION TO THE UNIT ENTITLEMENT OF THE STRATA LOT AS SHOWN ON FORM V located at Glenmore Road, Kelowna, BC from the C3 Community Commercial zone to the C3rcs Community Commercial (Retail Cannabis Sales) zone as shown on Map "B" attached to and forming part of this bylaw;
- j) STRATA LOT 2 SECTION 32 TOWNSHIP 26 OSOYOOS DIVISION YALE DISTRICT STRATA PLAN KAS3545 TOGETHER WITH AN INTEREST IN THE COMMON PROPERTY IN PROPORTION TO THE UNIT ENTITLEMENT OF THE STRATA LOT AS SHOWN ON FORM V located at Glenmore Road, Kelowna, BC from the C3 Community Commercial zone to the C3rcs Community Commercial (Retail Cannabis Sales) zone as shown on Map "B" attached to and forming part of this bylaw;
- k) STRATA LOT 3 SECTION 32 TOWNSHIP 26 OSOYOOS DIVISION YALE DISTRICT STRATA PLAN KAS3545 TOGETHER WITH AN INTEREST IN THE COMMON PROPERTY IN PROPORTION TO THE UNIT ENTITLEMENT OF THE STRATA LOT AS SHOWN ON FORM V located at Glenmore Road, Kelowna, BC from the C3 Community Commercial zone to the C3rcs Community Commercial (Retail Cannabis Sales) zone as shown on Map "B" attached to and forming part of this bylaw;
- I) STRATA LOT 4 SECTION 32 TOWNSHIP 26 OSOYOOS DIVISION YALE DISTRICT STRATA PLAN KAS3545 TOGETHER WITH AN INTEREST IN THE COMMON PROPERTY IN PROPORTION TO THE UNIT ENTITLEMENT OF THE STRATA LOT AS SHOWN ON FORM V located at Glenmore Road, Kelowna, BC from the C3 Community Commercial zone to the C3rcs Community Commercial (Retail Cannabis Sales) zone as shown on Map "B" attached to and forming part of this bylaw;
- m) STRATA LOT 5 SECTION 32 TOWNSHIP 26 OSOYOOS DIVISION YALE DISTRICT STRATA PLAN KAS3545 TOGETHER WITH AN INTEREST IN THE COMMON PROPERTY IN PROPORTION TO THE UNIT ENTITLEMENT OF THE STRATA LOT AS SHOWN ON FORM V located at Glenmore Road, Kelowna, BC from the C3 Community Commercial zone to the C3rcs Community Commercial (Retail Cannabis Sales) zone as shown on Map "B" attached to and forming part of this bylaw;
- n) PORTION OF LOT 1 DISTRICT LOTS 127 AND 4646 OSOYOOS DIVISION YALE DISTRICT PLAN KAP47934 located at Harvey Avenue, Kelowna, BC from the C6 – Regional Commercial zone to the C6rls – Regional Commercial (Retail Liquor Sales) zone as shown on Map "D" attached to and forming part of this bylaw;
- o) STRATA LOT 1 SECTION 13 TOWNSHIP 26 OSOYOOS DIVISION YALE DISTRICT STRATA PLAN KAS2766 TOGETHER WITH AN INTEREST IN THE COMMON PROPERTY IN PROPORTION TO THE UNIT ENTITLEMENT OF THE STRATA LOT AS SHOWN ON FORM V located at Kloppenburg Road, Kelowna, BC from the RU6h - Two Dwelling Housing (Hillside