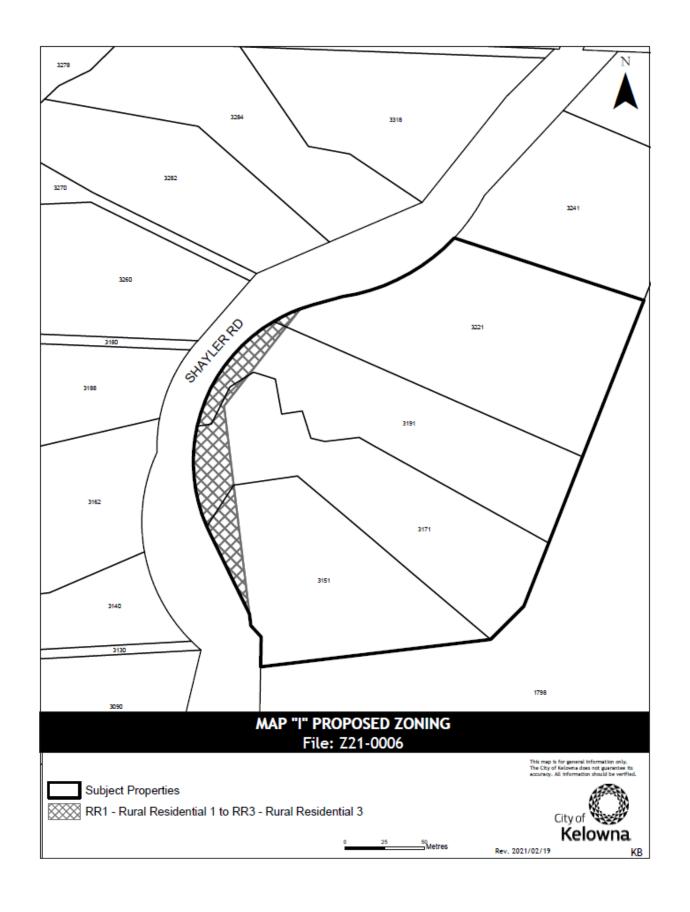

- Area) zone to the RU6 Two Dwelling Housing zone as shown on Map "E" attached to and forming part of this bylaw;
- p) STRATA LOT 2 SECTION 13 TOWNSHIP 26 OSOYOOS DIVISION YALE DISTRICT STRATA PLAN KAS2766 TOGETHER WITH AN INTEREST IN THE COMMON PROPERTY IN PROPORTION TO THE UNIT ENTITLEMENT OF THE STRATA LOT AS SHOWN ON FORM V located at Kloppenburg Road, Kelowna, BC from the RU6h - Two Dwelling Housing (Hillside Area) zone to the RU6 – Two Dwelling Housing zone as shown on Map "E" attached to and forming part of this bylaw;
- q) PORTION OF LOT A DISTRICT LOT 134 OSOYOOS DIVISION YALE DISTRICT PLAN EPP65105 located at Lakeshore Road, Kelowna, BC from the P4 Utilities zone to the C4 Urban Centre Commercial zone as shown on Map "F" attached to and forming part of this bylaw;
- r) PORTION OF LOT 1 SECTION 9 TOWNSHIP 23 OSOYOOS DIVISION YALE DISTRICT PLAN KAP89629 located at Scenic Road, Kelowna, BC from the RU6 Two Dwelling Housing zone to the A1 Agriculture 1 zone as shown on Map "G" attached to and forming part of this bylaw;
- s) PORTION OF LOT 8 SECTIONS 20 AND 29 TOWNSHIP 23 OSOYOOS DIVISION YALE DISTRICT PLAN KAP88870 located at Shayler Road, Kelowna, BC from the RR1 Rural Residential 1 zone to the RR3 Rural Residential 3 zone as shown on Map "H" attached to and forming part of this bylaw;
- t) PORTION OF LOT 9 SECTIONS 20 AND 29 TOWNSHIP 23 OSOYOOS DIVISION YALE DISTRICT PLAN KAP88870 located at Shayler Road, Kelowna, BC from the RR1 Rural Residential 1 zone to the RR3 Rural Residential 3 zone as shown on Map "H" attached to and forming part of this bylaw;
- u) PORTION OF LOT 10 SECTIONS 20 AND 29 TOWNSHIP 23 OSOYOOS DIVISION YALE DISTRICT PLAN KAP88870 located at Shayler Road, Kelowna, BC from the RR1 Rural Residential 1 zone to the RR3 Rural Residential 3 zone as shown on Map "H" attached to and forming part of this bylaw;
- v) PORTION OF LOT 11 SECTIONS 20 AND 29 TOWNSHIP 23 OSOYOOS DIVISION YALE DISTRICT PLAN KAP88870 located at Shayler Road, Kelowna, BC from the RR1 Rural Residential 1 zone to the RR3 Rural Residential 3 zone as shown on Map "H" attached to and forming part of this bylaw;
- w) PORTION OF LOT 12 SECTIONS 20 AND 29 TOWNSHIP 23 OSOYOOS DIVISION YALE DISTRICT PLAN KAP88870 located at Shayler Road, Kelowna, BC from the RR1 Rural Residential 1 zone to the RR3 Rural Residential 3 zone as shown on Map "I" attached to and forming part of this bylaw;
- x) PORTION OF LOT A SECTION 29 TOWNSHIP 23 OSOYOOS DIVISION YALE DISTRICT PLAN EPP24038 located at Shayler Road, Kelowna, BC from the RR1 Rural Residential 1 zone to the RR3 Rural Residential 3 zone as shown on Map "I" attached to and forming part of this bylaw;
- y) PORTION OF LOT B SECTION 29 TOWNSHIP 23 OSOYOOS DIVISION YALE DISTRICT PLAN EPP24038 located at Shayler Road, Kelowna, BC from the RR1 Rural Residential 1 zone to the RR3 Rural Residential 3 zone as shown on Map "I" attached to and forming part of this bylaw;
- z) PORTION OF LOT 15 SECTIONS 20 AND 29 TOWNSHIP 23 OSOYOOS DIVISION YALE DISTRICT PLAN KAP88870 located at Shayler Road, Kelowna, BC from the RR1 Rural

- Residential 1 zone to the RR3 Rural Residential 3 zone as shown on Map "I" attached to and forming part of this bylaw;
- aa) LOT B SECTION 22 TOWNSHIP 26 OSOYOOS DIVISION YALE DISTRICT PLAN 25630 located at Tataryn Road, Kelowna, BC from the RU1 Large Lot Housing zone to the RU1c Large Lot Housing with Carriage House.
- bb) PORTION OF LOT 2 SECTION 31 TOWNSHIP 27 OSOYOOS DIVISION YALE DISTRICT PLAN EPP66533 located at Tower Ranch Drive, Kelowna, BC from the RU5 Bareland Strata Housing zone to the P3 Parks & Open Space zone as shown on Map "J" attached to and forming part of this bylaw;
- 2. This bylaw shall come into full force and effect and is binding on all persons as and from the date of adoption.