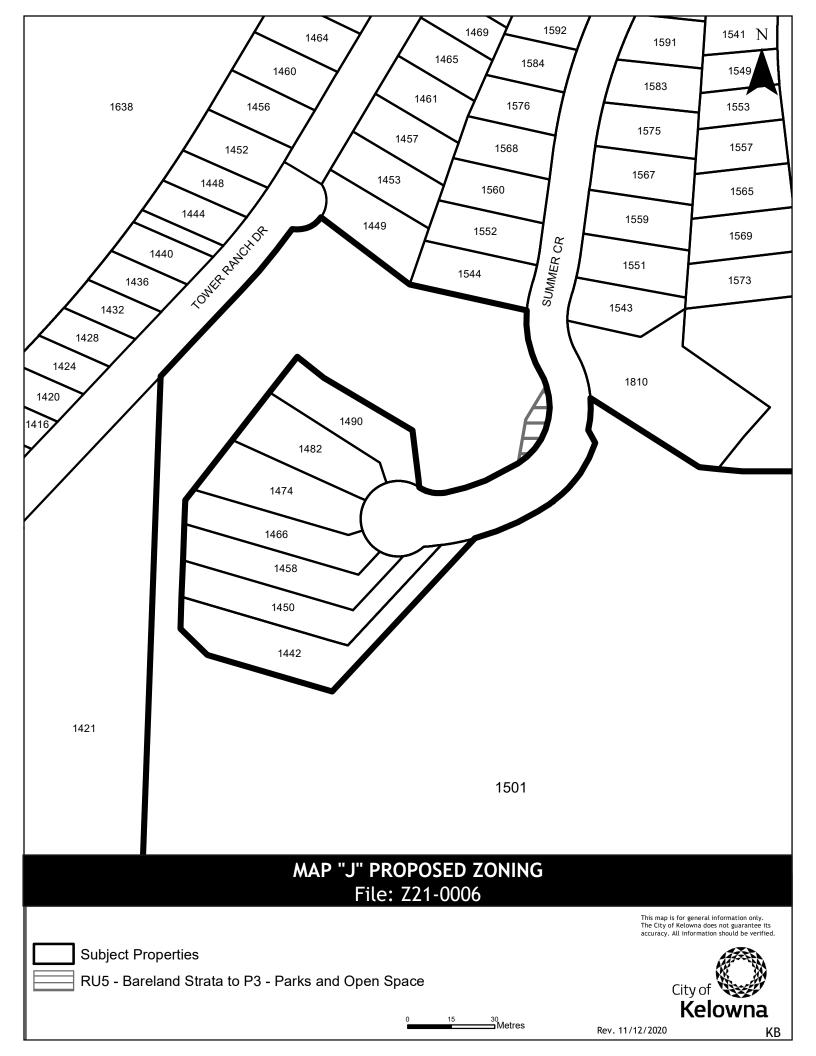

| PORTION OF LOT 10 SECTIONS 20 AND 29 TOWNSHIP 23 OSOYOOS          | 3035 Shayler Road      | RR1 - Rural Residential 1     | RR3 - Rural Residential 3     | Н   |
|-------------------------------------------------------------------|------------------------|-------------------------------|-------------------------------|-----|
| DIVISION YALE DISTRICT PLAN KAP88870                              |                        |                               |                               |     |
| PORTION OF LOT 11 SECTIONS 20 AND 29 TOWNSHIP 23 OSOYOOS DIVISION | 3085 Shayler Road      | RR1 - Rural Residential 1     | RR3 - Rural Residential 3     | н   |
| YALE DISTRICT PLAN KAP88870                                       |                        |                               |                               |     |
| PORTION OF LOT 12 SECTIONS 20 AND 29 TOWNSHIP 23 OSOYOOS          | 3151 Shayler Road      | RR1 - Rural Residential 1     | RR3 - Rural Residential 3     | 1   |
| DIVISION YALE DISTRICT PLAN KAP88870                              |                        |                               |                               |     |
| PORTION OF LOT A SECTION 29 TOWNSHIP 23 OSOYOOS DIVISION YALE     | 3171 Shayler Road      | RR1 - Rural Residential 1     | RR3 - Rural Residential 3     | I   |
| DISTRICT PLAN EPP24038                                            |                        |                               |                               |     |
| PORTION OF LOT B SECTION 29 TOWNSHIP 23 OSOYOOS DIVISION YALE     | 3191 Shayler Road      | RR1 - Rural Residential 1     | RR3 - Rural Residential 3     | I   |
| DISTRICT PLAN EPP24038                                            |                        |                               |                               |     |
| PORTION OF LOT 15 SECTIONS 20 AND 29 TOWNSHIP 23 OSOYOOS          | 3221 Shayler Road      | RR1 - Rural Residential 1     | RR3 - Rural Residential 3     | I   |
| DIVISION YALE DISTRICT PLAN KAP88870                              |                        |                               |                               |     |
|                                                                   |                        |                               |                               |     |
| LOT B SECTION 22 TOWNSHIP 26 OSOYOOS DIVISION YALE DISTRICT PLAN  | 916 Tataryn Road       | RU1 – Large Lot Housing       | RU1c – Large Lot Housing with | N/A |
| 25630                                                             | 5 ,                    | 5 5                           | Carriage House                |     |
|                                                                   |                        |                               | 5                             |     |
| PORTION OF LOT 2 SECTION 31 TOWNSHIP 27 OSOYOOS DIVISION YALE     | 1501 Tower Ranch Drive | RU5 - Bareland Strata Housing | P3 - Parks & Open Space       | J   |
| DISTRICT PLAN EPP66533                                            | -                      | - 5                           |                               |     |
|                                                                   |                        |                               |                               |     |
|                                                                   |                        |                               |                               |     |