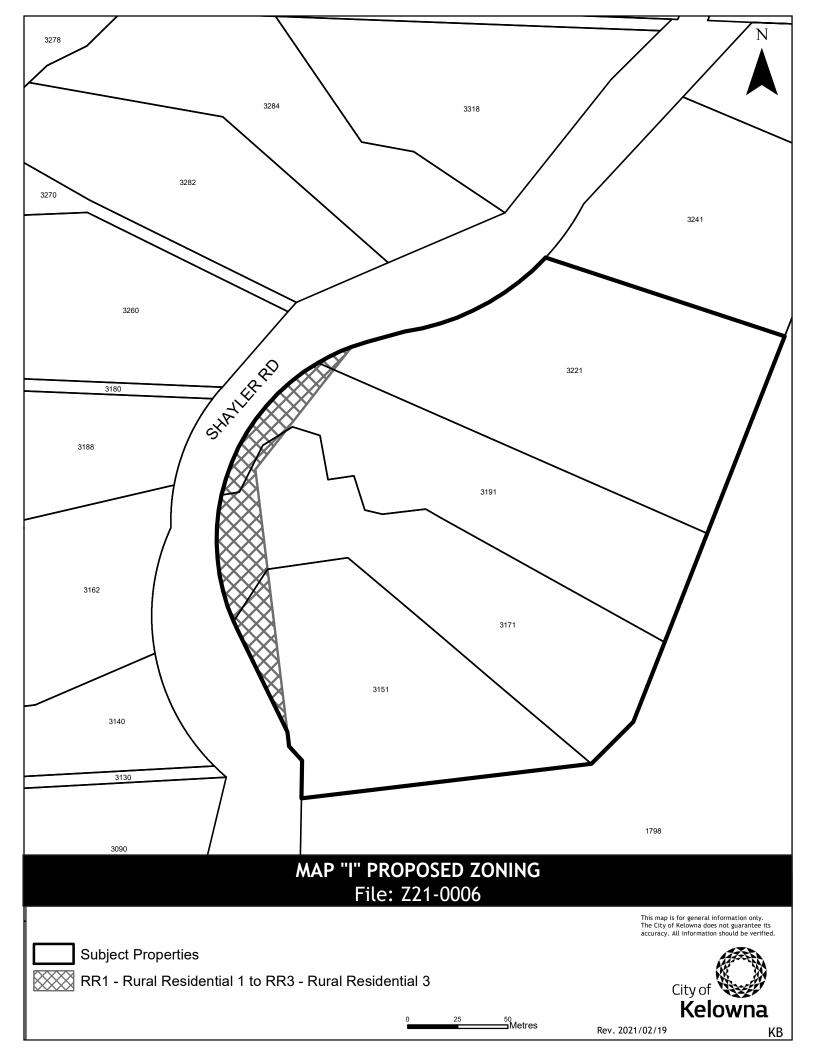

| PORTION OF LOT 10 SECTIONS 20 AND 29 TOWNSHIP 23 OSOYOOS          | 3035 Shayler Road      | RR1 - Rural Residential 1     | RR3 - Rural Residential 3     | Н   |
|-------------------------------------------------------------------|------------------------|-------------------------------|-------------------------------|-----|
| DIVISION YALE DISTRICT PLAN KAP88870                              |                        |                               |                               |     |
| PORTION OF LOT 11 SECTIONS 20 AND 29 TOWNSHIP 23 OSOYOOS DIVISION | 3085 Shayler Road      | RR1 - Rural Residential 1     | RR3 - Rural Residential 3     | н   |
| YALE DISTRICT PLAN KAP88870                                       |                        |                               |                               |     |
| PORTION OF LOT 12 SECTIONS 20 AND 29 TOWNSHIP 23 OSOYOOS          | 3151 Shayler Road      | RR1 - Rural Residential 1     | RR3 - Rural Residential 3     | 1   |
| DIVISION YALE DISTRICT PLAN KAP88870                              |                        |                               |                               |     |
| PORTION OF LOT A SECTION 29 TOWNSHIP 23 OSOYOOS DIVISION YALE     | 3171 Shayler Road      | RR1 - Rural Residential 1     | RR3 - Rural Residential 3     | I   |
| DISTRICT PLAN EPP24038                                            |                        |                               |                               |     |
| PORTION OF LOT B SECTION 29 TOWNSHIP 23 OSOYOOS DIVISION YALE     | 3191 Shayler Road      | RR1 - Rural Residential 1     | RR3 - Rural Residential 3     | I   |
| DISTRICT PLAN EPP24038                                            |                        |                               |                               |     |
| PORTION OF LOT 15 SECTIONS 20 AND 29 TOWNSHIP 23 OSOYOOS          | 3221 Shayler Road      | RR1 - Rural Residential 1     | RR3 - Rural Residential 3     | I   |
| DIVISION YALE DISTRICT PLAN KAP88870                              |                        |                               |                               |     |
|                                                                   |                        |                               |                               |     |
| LOT B SECTION 22 TOWNSHIP 26 OSOYOOS DIVISION YALE DISTRICT PLAN  | 916 Tataryn Road       | RU1 – Large Lot Housing       | RU1c – Large Lot Housing with | N/A |
| 25630                                                             | 5 ,                    | 5 5                           | Carriage House                |     |
|                                                                   |                        |                               | 5                             |     |
| PORTION OF LOT 2 SECTION 31 TOWNSHIP 27 OSOYOOS DIVISION YALE     | 1501 Tower Ranch Drive | RU5 - Bareland Strata Housing | P3 - Parks & Open Space       | J   |
| DISTRICT PLAN EPP66533                                            | -                      | - 5                           |                               |     |
|                                                                   |                        |                               |                               |     |
|                                                                   |                        |                               |                               |     |