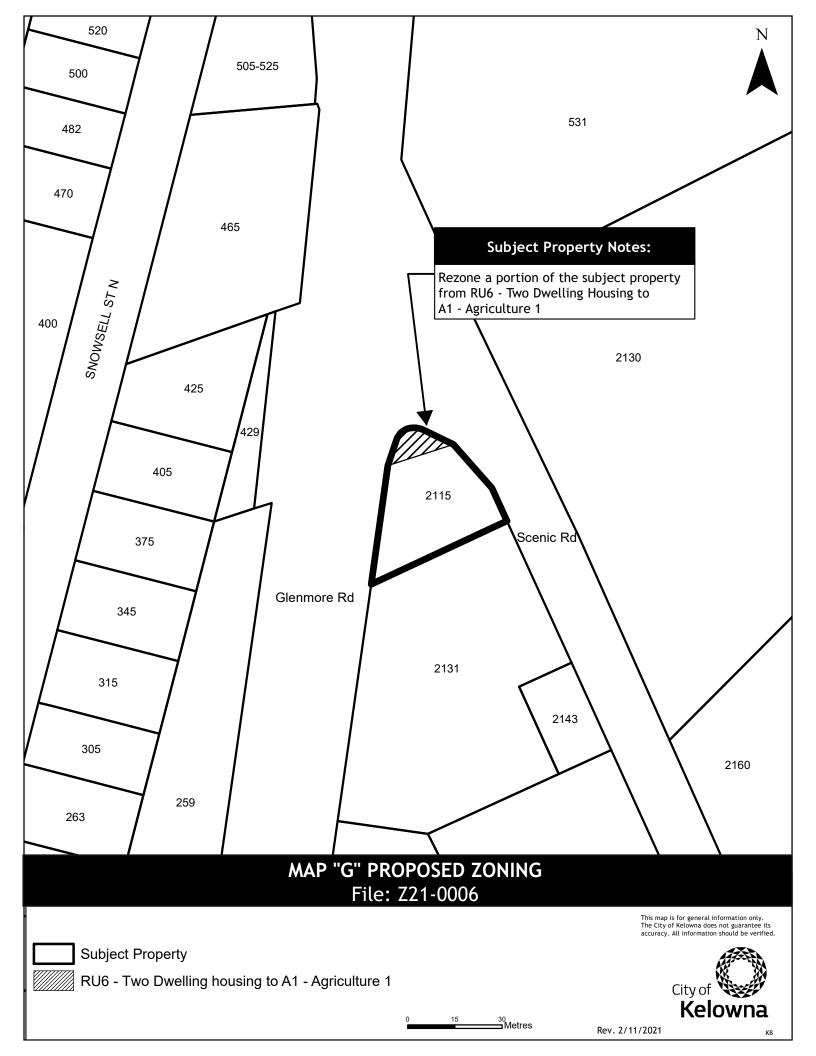

| STRATA LOT 1 SECTION 32 TOWNSHIP 26 OSOYOOS DIVISION YALE DISTRICT STRATA PLAN KAS3545 TOGETHER WITH AN INTEREST IN THE COMMON PROPERTY IN PROPORTION TO THE UNIT ENTITLEMENT OF THE STRATA LOT AS SHOWN ON FORM V          | 100 – 401 Glenmore Road    | C3 – Community Commercial                      | C3rcs – Community Commercial<br>(Retail Cannabis Sales) | В |
|-----------------------------------------------------------------------------------------------------------------------------------------------------------------------------------------------------------------------------|----------------------------|------------------------------------------------|---------------------------------------------------------|---|
| STRATA LOT 2 SECTION 32 TOWNSHIP 26 OSOYOOS DIVISION YALE<br>DISTRICT STRATA PLAN KAS3545 TOGETHER WITH AN INTEREST IN THE<br>COMMON PROPERTY IN PROPORTION TO THE UNIT ENTITLEMENT OF THE<br>STRATA LOT AS SHOWN ON FORM V | 201 – 401 Glenmore Road    | C3 – Community Commercial                      | C3rcs – Community Commercial<br>(Retail Cannabis Sales) | В |
| STRATA LOT 3 SECTION 32 TOWNSHIP 26 OSOYOOS DIVISION YALE<br>DISTRICT STRATA PLAN KAS3545 TOGETHER WITH AN INTEREST IN THE<br>COMMON PROPERTY IN PROPORTION TO THE UNIT ENTITLEMENT OF THE<br>STRATA LOT AS SHOWN ON FORM V | 202 – 401 Glenmore Road    | C <sub>3</sub> – Community Commercial          | C3rcs – Community Commercial<br>(Retail Cannabis Sales) | В |
| STRATA LOT 4 SECTION 32 TOWNSHIP 26 OSOYOOS DIVISION YALE<br>DISTRICT STRATA PLAN KAS3545 TOGETHER WITH AN INTEREST IN THE<br>COMMON PROPERTY IN PROPORTION TO THE UNIT ENTITLEMENT OF THE<br>STRATA LOT AS SHOWN ON FORM V | 203 – 401 Glenmore Road    | C3 – Community Commercial                      | C3rcs – Community Commercial<br>(Retail Cannabis Sales) | В |
| STRATA LOT 5 SECTION 32 TOWNSHIP 26 OSOYOOS DIVISION YALE<br>DISTRICT STRATA PLAN KAS3545 TOGETHER WITH AN INTEREST IN THE<br>COMMON PROPERTY IN PROPORTION TO THE UNIT ENTITLEMENT OF THE<br>STRATA LOT AS SHOWN ON FORM V | 200 – 401 Glenmore Road    | C3 – Community Commercial                      | C3rcs – Community Commercial<br>(Retail Cannabis Sales) | В |
| PORTION OF LOT 1 DISTRICT LOTS 127 AND 4646 OSOYOOS DIVISION YALE<br>DISTRICT PLAN KAP47934                                                                                                                                 | 2271 Harvey Avenue         | C6 – Regional Commercial                       | C6rls – Regional Commercial (Retail<br>Liquor Sales)    | D |
| STRATA LOT 1 SECTION 13 TOWNSHIP 26 OSOYOOS DIVISION YALE<br>DISTRICT STRATA PLAN KAS2766 TOGETHER WITH AN INTEREST IN THE<br>COMMON PROPERTY IN PROPORTION TO THE UNIT ENTITLEMENT OF THE<br>STRATA LOY AS SHOWN ON FORM V | 1664 Kloppenburg Road      | RU6h - Two Dwelling Housing (Hillside<br>Area) | RU6 – Two Dwelling Housing                              | E |
| STRATA LOT 2 SECTION 13 TOWNSHIP 26 OSOYOOS DIVISION YALE<br>DISTRICT STRATA PLAN KAS2766 TOGETHER WITH AN INTEREST IN THE<br>COMMON PROPERTY IN PROPORTION TO THE UNIT ENTITLEMENT OF THE<br>STRATA LOY AS SHOWN ON FORM V | 1666 Kloppenburg Road      | RU6h - Two Dwelling Housing (Hillside<br>Area) | RU6 – Two Dwelling Housing                              | E |
| PORTION OF LOT A DISTRICT LOT 134 OSOYOOS DIVISION YALE DISTRICT<br>PLAN EPP65105                                                                                                                                           | 3477 – 3499 Lakeshore Road | P4 - Utilities                                 | C4 - Urban Centre Commercial                            | F |
| PORTION OF LOT 1 SECTION 9 TOWNSHIP 23 OSOYOOS DIVISION YALE<br>DISTRICT PLAN KAP89629                                                                                                                                      | 2115 Scenic Road           | RU6 – Two Dwelling Housing                     | A1 – Agriculture 1                                      | G |
| PORTION OF LOT 8 SECTIONS 20 AND 29 TOWNSHIP 23 OSOYOOS DIVISION<br>YALE DISTRICT PLAN KAP88870                                                                                                                             | 2885 Shayler Road          | RR1 - Rural Residential 1                      | RR3 - Rural Residential 3                               | н |
| PORTION OF LOT 9 SECTIONS 20 AND 29 TOWNSHIP 23 OSOYOOS DIVISION<br>YALE DISTRICT PLAN KAP88870                                                                                                                             | 3015 Shayler Road          | RR1 - Rural Residential 1                      | RR3 - Rural Residential 3                               | н |