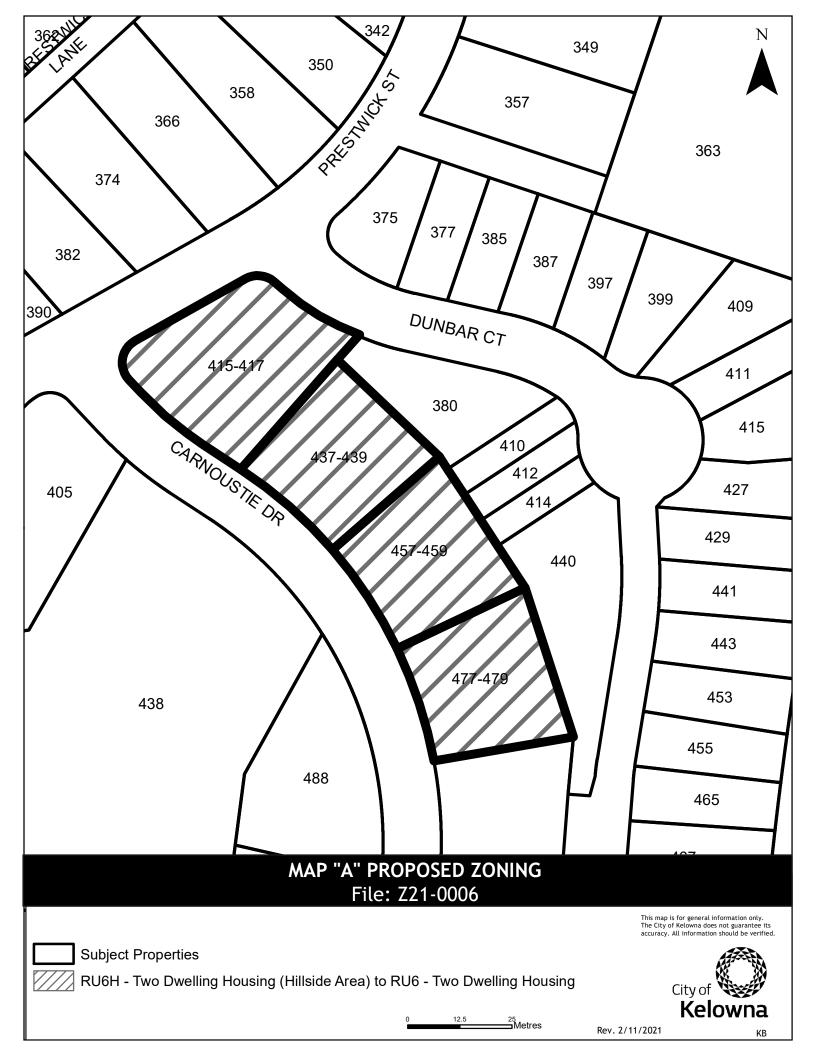

## Schedule A – Proposed Zonings

| Legal Description                                                                                                                                                                                                           | Civic Address        | Existing Zone                                  | Proposed Zone              | Map<br>No. |
|-----------------------------------------------------------------------------------------------------------------------------------------------------------------------------------------------------------------------------|----------------------|------------------------------------------------|----------------------------|------------|
| STRATA LOT A SECTION 19 TOWNSHIP 27 OSOYOOS DIVISION YALE<br>DISTRICT STRATA PLAN EPS6756 TOGETHER WITH AN INTEREST IN THE<br>COMMON PROPERTY IN PROPORTION TO THE UNIT ENTITLEMENT OF THE<br>STRATA LOT AS SHOWN ON FORM V | 415 Carnoustie Drive | RU6h - Two Dwelling Housing (Hillside<br>Area) | RU6 – Two Dwelling Housing | A          |
| STRATA LOT B SECTION 19 TOWNSHIP 27 OSOYOOS DIVISION YALE<br>DISTRICT STRATA PLAN EPS6756 TOGETHER WITH AN INTEREST IN THE<br>COMMON PROPERTY IN PROPORTION TO THE UNIT ENTITLEMENT OF THE<br>STRATA LOT AS SHOWN ON FORM V | 417 Carnoustie Drive | RU6h - Two Dwelling Housing (Hillside<br>Area) | RU6 – Two Dwelling Housing | A          |
| STRATA LOT 1 SECTION 19 TOWNSHIP 27 OSOYOOS DIVISION YALE<br>DISTRICT STRATA PLAN EPS2844 TOGETHER WITH AN INTEREST IN THE<br>COMMON PROPERTY IN PROPORTION TO THE UNIT ENTITLEMENT OF THE<br>STRATA LOT AS SHOWN ON FORM V | 437 Carnoustie Drive | RU6h - Two Dwelling Housing (Hillside<br>Area) | RU6 – Two Dwelling Housing | A          |
| STRATA LOT 2 SECTION 19 TOWNSHIP 27 OSOYOOS DIVISION YALE<br>DISTRICT STRATA PLAN EPS2844 TOGETHER WITH AN INTEREST IN THE<br>COMMON PROPERTY IN PROPORTION TO THE UNIT ENTITLEMENT OF THE<br>STRATA LOT AS SHOWN ON FORM V | 439 Carnoustie Drive | RU6h - Two Dwelling Housing (Hillside<br>Area) | RU6 – Two Dwelling Housing | A          |
| STRATA LOT 1 SECTION 19 TOWNSHIP 27 OSOYOOS DIVISION YALE<br>DISTRICT STRATA PLAN EPS1697 TOGETHER WITH AN INTEREST IN THE<br>COMMON PROPERTY IN PROPORTION TO THE UNIT ENTITLEMENT OF THE<br>STRATA LOT AS SHOWN ON FORM V | 457 Carnoustie Drive | RU6h - Two Dwelling Housing (Hillside<br>Area) | RU6 – Two Dwelling Housing | A          |
| STRATA LOT 2 SECTION 19 TOWNSHIP 27 OSOYOOS DIVISION YALE<br>DISTRICT STRATA PLAN EPS1697 TOGETHER WITH AN INTEREST IN THE<br>COMMON PROPERTY IN PROPORTION TO THE UNIT ENTITLEMENT OF THE<br>STRATA LOT AS SHOWN ON FORM V | 459 Carnoustie Drive | RU6h - Two Dwelling Housing (Hillside<br>Area) | RU6 – Two Dwelling Housing | A          |
| STRATA LOT 1 SECTON 19 TOWNSHIP 27 OSOYOOS DIVISION YALE DISTRICT<br>STRATA PLAN EPS2574 TOGETHER WITH AN INTEREST IN THE COMMON<br>PROPERTY IN PROPORTION TO THE UNIT ENTITLEMENT OF THE STRATA<br>LOT AS SHOWN ON FORM V  | 477 Carnoustie Drive | RU6h - Two Dwelling Housing (Hillside<br>Area) | RU6 – Two Dwelling Housing | A          |
| STRATA LOT 2 SECTON 19 TOWNSHIP 27 OSOYOOS DIVISION YALE DISTRICT<br>STRATA PLAN EPS2574 TOGETHER WITH AN INTEREST IN THE COMMON<br>PROPERTY IN PROPORTION TO THE UNIT ENTITLEMENT OF THE STRATA<br>LOT AS SHOWN ON FORM V  | 479 Carnoustie Drive | RU6h - Two Dwelling Housing (Hillside<br>Area) | RU6 – Two Dwelling Housing | A          |