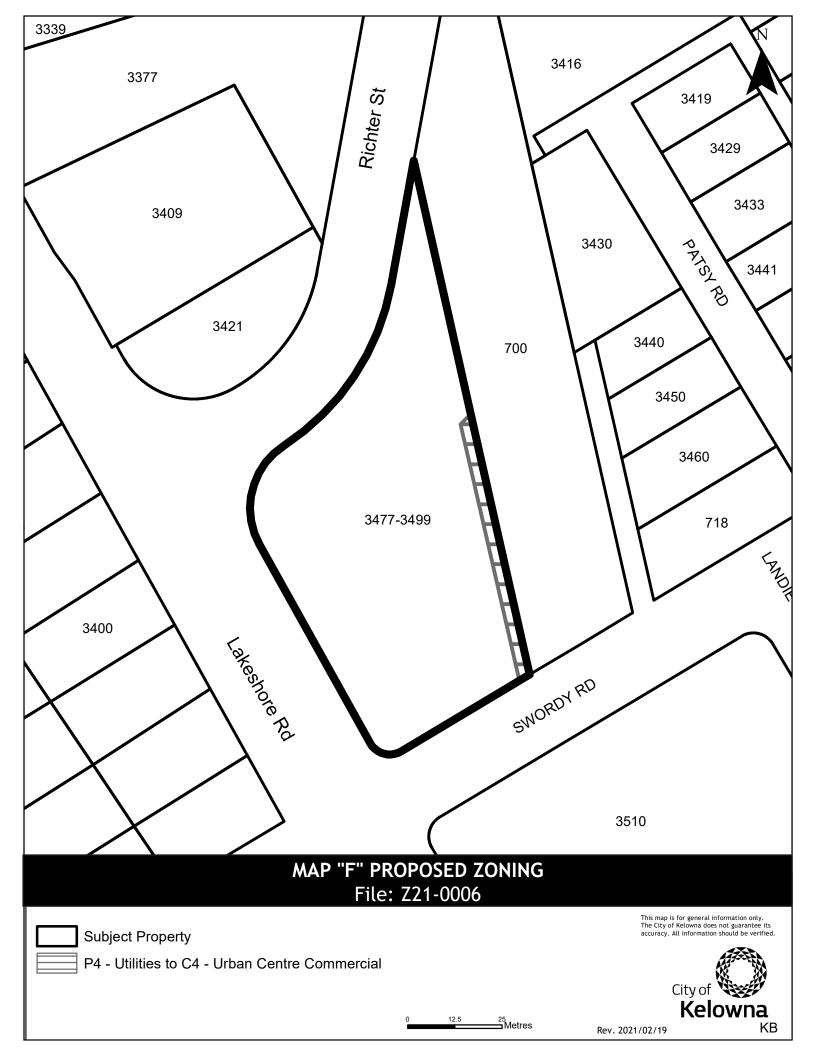

| STRATA LOT 1 SECTION 32 TOWNSHIP 26 OSOYOOS DIVISION YALE DISTRICT STRATA PLAN KAS3545 TOGETHER WITH AN INTEREST IN THE COMMON PROPERTY IN PROPORTION TO THE UNIT ENTITLEMENT OF THE STRATA LOT AS SHOWN ON FORM V          | 100 – 401 Glenmore Road    | C3 – Community Commercial                      | C3rcs – Community Commercial<br>(Retail Cannabis Sales) | В |
|-----------------------------------------------------------------------------------------------------------------------------------------------------------------------------------------------------------------------------|----------------------------|------------------------------------------------|---------------------------------------------------------|---|
| STRATA LOT 2 SECTION 32 TOWNSHIP 26 OSOYOOS DIVISION YALE<br>DISTRICT STRATA PLAN KAS3545 TOGETHER WITH AN INTEREST IN THE<br>COMMON PROPERTY IN PROPORTION TO THE UNIT ENTITLEMENT OF THE<br>STRATA LOT AS SHOWN ON FORM V | 201 – 401 Glenmore Road    | C3 – Community Commercial                      | C3rcs – Community Commercial<br>(Retail Cannabis Sales) | В |
| STRATA LOT 3 SECTION 32 TOWNSHIP 26 OSOYOOS DIVISION YALE<br>DISTRICT STRATA PLAN KAS3545 TOGETHER WITH AN INTEREST IN THE<br>COMMON PROPERTY IN PROPORTION TO THE UNIT ENTITLEMENT OF THE<br>STRATA LOT AS SHOWN ON FORM V | 202 – 401 Glenmore Road    | C <sub>3</sub> – Community Commercial          | C3rcs – Community Commercial<br>(Retail Cannabis Sales) | В |
| STRATA LOT 4 SECTION 32 TOWNSHIP 26 OSOYOOS DIVISION YALE<br>DISTRICT STRATA PLAN KAS3545 TOGETHER WITH AN INTEREST IN THE<br>COMMON PROPERTY IN PROPORTION TO THE UNIT ENTITLEMENT OF THE<br>STRATA LOT AS SHOWN ON FORM V | 203 – 401 Glenmore Road    | C3 – Community Commercial                      | C3rcs – Community Commercial<br>(Retail Cannabis Sales) | В |
| STRATA LOT 5 SECTION 32 TOWNSHIP 26 OSOYOOS DIVISION YALE<br>DISTRICT STRATA PLAN KAS3545 TOGETHER WITH AN INTEREST IN THE<br>COMMON PROPERTY IN PROPORTION TO THE UNIT ENTITLEMENT OF THE<br>STRATA LOT AS SHOWN ON FORM V | 200 – 401 Glenmore Road    | C3 – Community Commercial                      | C3rcs – Community Commercial<br>(Retail Cannabis Sales) | В |
| PORTION OF LOT 1 DISTRICT LOTS 127 AND 4646 OSOYOOS DIVISION YALE<br>DISTRICT PLAN KAP47934                                                                                                                                 | 2271 Harvey Avenue         | C6 – Regional Commercial                       | C6rls – Regional Commercial (Retail<br>Liquor Sales)    | D |
| STRATA LOT 1 SECTION 13 TOWNSHIP 26 OSOYOOS DIVISION YALE<br>DISTRICT STRATA PLAN KAS2766 TOGETHER WITH AN INTEREST IN THE<br>COMMON PROPERTY IN PROPORTION TO THE UNIT ENTITLEMENT OF THE<br>STRATA LOY AS SHOWN ON FORM V | 1664 Kloppenburg Road      | RU6h - Two Dwelling Housing (Hillside<br>Area) | RU6 – Two Dwelling Housing                              | E |
| STRATA LOT 2 SECTION 13 TOWNSHIP 26 OSOYOOS DIVISION YALE<br>DISTRICT STRATA PLAN KAS2766 TOGETHER WITH AN INTEREST IN THE<br>COMMON PROPERTY IN PROPORTION TO THE UNIT ENTITLEMENT OF THE<br>STRATA LOY AS SHOWN ON FORM V | 1666 Kloppenburg Road      | RU6h - Two Dwelling Housing (Hillside<br>Area) | RU6 – Two Dwelling Housing                              | E |
| PORTION OF LOT A DISTRICT LOT 134 OSOYOOS DIVISION YALE DISTRICT<br>PLAN EPP65105                                                                                                                                           | 3477 – 3499 Lakeshore Road | P4 - Utilities                                 | C4 - Urban Centre Commercial                            | F |
| PORTION OF LOT 1 SECTION 9 TOWNSHIP 23 OSOYOOS DIVISION YALE<br>DISTRICT PLAN KAP89629                                                                                                                                      | 2115 Scenic Road           | RU6 – Two Dwelling Housing                     | A1 – Agriculture 1                                      | G |
| PORTION OF LOT 8 SECTIONS 20 AND 29 TOWNSHIP 23 OSOYOOS DIVISION<br>YALE DISTRICT PLAN KAP88870                                                                                                                             | 2885 Shayler Road          | RR1 - Rural Residential 1                      | RR3 - Rural Residential 3                               | н |
| PORTION OF LOT 9 SECTIONS 20 AND 29 TOWNSHIP 23 OSOYOOS DIVISION<br>YALE DISTRICT PLAN KAP88870                                                                                                                             | 3015 Shayler Road          | RR1 - Rural Residential 1                      | RR3 - Rural Residential 3                               | н |