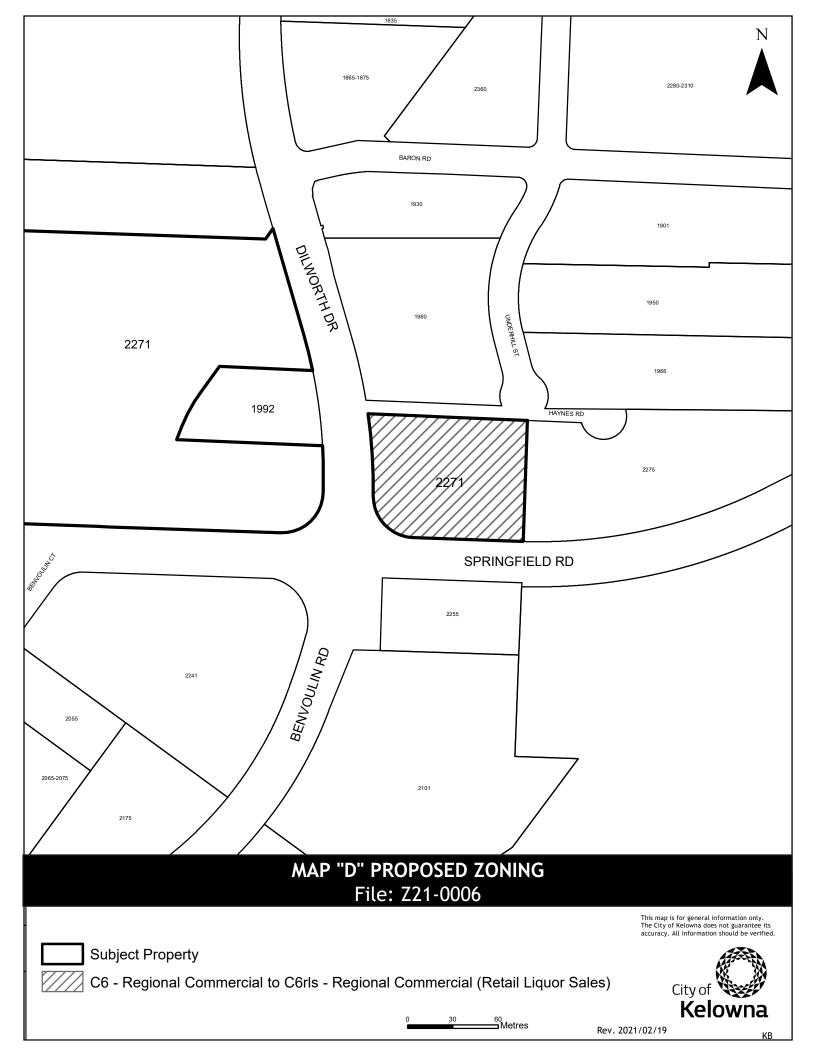

| STRATA LOT 1 SECTION 32 TOWNSHIP 26 OSOYOOS DIVISION YALE DISTRICT STRATA PLAN KAS3545 TOGETHER WITH AN INTEREST IN THE COMMON PROPERTY IN PROPORTION TO THE UNIT ENTITLEMENT OF THE STRATA LOT AS SHOWN ON FORM V          | 100 – 401 Glenmore Road    | C3 – Community Commercial                      | C3rcs – Community Commercial<br>(Retail Cannabis Sales) | В |
|-----------------------------------------------------------------------------------------------------------------------------------------------------------------------------------------------------------------------------|----------------------------|------------------------------------------------|---------------------------------------------------------|---|
| STRATA LOT 2 SECTION 32 TOWNSHIP 26 OSOYOOS DIVISION YALE<br>DISTRICT STRATA PLAN KAS3545 TOGETHER WITH AN INTEREST IN THE<br>COMMON PROPERTY IN PROPORTION TO THE UNIT ENTITLEMENT OF THE<br>STRATA LOT AS SHOWN ON FORM V | 201 – 401 Glenmore Road    | C3 – Community Commercial                      | C3rcs – Community Commercial<br>(Retail Cannabis Sales) | В |
| STRATA LOT 3 SECTION 32 TOWNSHIP 26 OSOYOOS DIVISION YALE<br>DISTRICT STRATA PLAN KAS3545 TOGETHER WITH AN INTEREST IN THE<br>COMMON PROPERTY IN PROPORTION TO THE UNIT ENTITLEMENT OF THE<br>STRATA LOT AS SHOWN ON FORM V | 202 – 401 Glenmore Road    | C <sub>3</sub> – Community Commercial          | C3rcs – Community Commercial<br>(Retail Cannabis Sales) | В |
| STRATA LOT 4 SECTION 32 TOWNSHIP 26 OSOYOOS DIVISION YALE<br>DISTRICT STRATA PLAN KAS3545 TOGETHER WITH AN INTEREST IN THE<br>COMMON PROPERTY IN PROPORTION TO THE UNIT ENTITLEMENT OF THE<br>STRATA LOT AS SHOWN ON FORM V | 203 – 401 Glenmore Road    | C3 – Community Commercial                      | C3rcs – Community Commercial<br>(Retail Cannabis Sales) | В |
| STRATA LOT 5 SECTION 32 TOWNSHIP 26 OSOYOOS DIVISION YALE<br>DISTRICT STRATA PLAN KAS3545 TOGETHER WITH AN INTEREST IN THE<br>COMMON PROPERTY IN PROPORTION TO THE UNIT ENTITLEMENT OF THE<br>STRATA LOT AS SHOWN ON FORM V | 200 – 401 Glenmore Road    | C3 – Community Commercial                      | C3rcs – Community Commercial<br>(Retail Cannabis Sales) | В |
| PORTION OF LOT 1 DISTRICT LOTS 127 AND 4646 OSOYOOS DIVISION YALE<br>DISTRICT PLAN KAP47934                                                                                                                                 | 2271 Harvey Avenue         | C6 – Regional Commercial                       | C6rls – Regional Commercial (Retail<br>Liquor Sales)    | D |
| STRATA LOT 1 SECTION 13 TOWNSHIP 26 OSOYOOS DIVISION YALE<br>DISTRICT STRATA PLAN KAS2766 TOGETHER WITH AN INTEREST IN THE<br>COMMON PROPERTY IN PROPORTION TO THE UNIT ENTITLEMENT OF THE<br>STRATA LOY AS SHOWN ON FORM V | 1664 Kloppenburg Road      | RU6h - Two Dwelling Housing (Hillside<br>Area) | RU6 – Two Dwelling Housing                              | E |
| STRATA LOT 2 SECTION 13 TOWNSHIP 26 OSOYOOS DIVISION YALE<br>DISTRICT STRATA PLAN KAS2766 TOGETHER WITH AN INTEREST IN THE<br>COMMON PROPERTY IN PROPORTION TO THE UNIT ENTITLEMENT OF THE<br>STRATA LOY AS SHOWN ON FORM V | 1666 Kloppenburg Road      | RU6h - Two Dwelling Housing (Hillside<br>Area) | RU6 – Two Dwelling Housing                              | E |
| PORTION OF LOT A DISTRICT LOT 134 OSOYOOS DIVISION YALE DISTRICT<br>PLAN EPP65105                                                                                                                                           | 3477 – 3499 Lakeshore Road | P4 - Utilities                                 | C4 - Urban Centre Commercial                            | F |
| PORTION OF LOT 1 SECTION 9 TOWNSHIP 23 OSOYOOS DIVISION YALE<br>DISTRICT PLAN KAP89629                                                                                                                                      | 2115 Scenic Road           | RU6 – Two Dwelling Housing                     | A1 – Agriculture 1                                      | G |
| PORTION OF LOT 8 SECTIONS 20 AND 29 TOWNSHIP 23 OSOYOOS DIVISION<br>YALE DISTRICT PLAN KAP88870                                                                                                                             | 2885 Shayler Road          | RR1 - Rural Residential 1                      | RR3 - Rural Residential 3                               | н |
| PORTION OF LOT 9 SECTIONS 20 AND 29 TOWNSHIP 23 OSOYOOS DIVISION<br>YALE DISTRICT PLAN KAP88870                                                                                                                             | 3015 Shayler Road          | RR1 - Rural Residential 1                      | RR3 - Rural Residential 3                               | н |