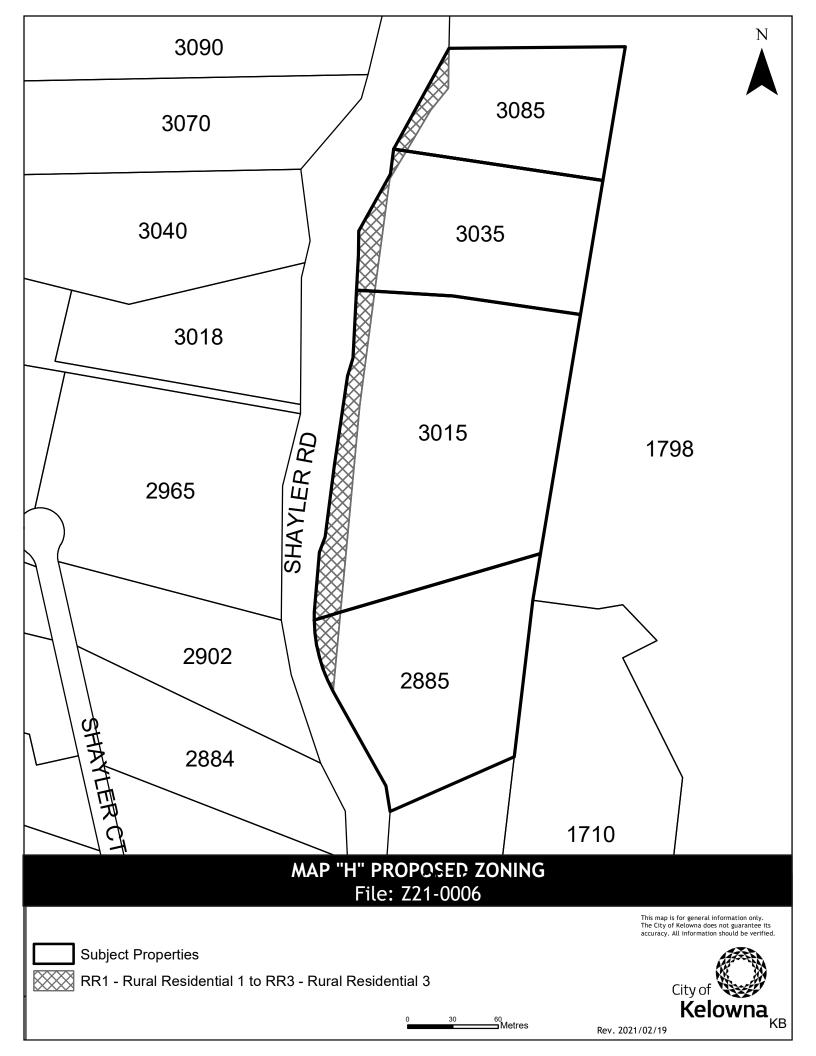

| STRATA LOT 1 SECTION 32 TOWNSHIP 26 OSOYOOS DIVISION YALE DISTRICT STRATA PLAN KAS3545 TOGETHER WITH AN INTEREST IN THE COMMON PROPERTY IN PROPORTION TO THE UNIT ENTITLEMENT OF THE STRATA LOT AS SHOWN ON FORM V          | 100 – 401 Glenmore Road    | C3 – Community Commercial                      | C3rcs – Community Commercial<br>(Retail Cannabis Sales) | В |
|-----------------------------------------------------------------------------------------------------------------------------------------------------------------------------------------------------------------------------|----------------------------|------------------------------------------------|---------------------------------------------------------|---|
| STRATA LOT 2 SECTION 32 TOWNSHIP 26 OSOYOOS DIVISION YALE<br>DISTRICT STRATA PLAN KAS3545 TOGETHER WITH AN INTEREST IN THE<br>COMMON PROPERTY IN PROPORTION TO THE UNIT ENTITLEMENT OF THE<br>STRATA LOT AS SHOWN ON FORM V | 201 – 401 Glenmore Road    | C3 – Community Commercial                      | C3rcs – Community Commercial<br>(Retail Cannabis Sales) | В |
| STRATA LOT 3 SECTION 32 TOWNSHIP 26 OSOYOOS DIVISION YALE<br>DISTRICT STRATA PLAN KAS3545 TOGETHER WITH AN INTEREST IN THE<br>COMMON PROPERTY IN PROPORTION TO THE UNIT ENTITLEMENT OF THE<br>STRATA LOT AS SHOWN ON FORM V | 202 – 401 Glenmore Road    | C <sub>3</sub> – Community Commercial          | C3rcs – Community Commercial<br>(Retail Cannabis Sales) | В |
| STRATA LOT 4 SECTION 32 TOWNSHIP 26 OSOYOOS DIVISION YALE<br>DISTRICT STRATA PLAN KAS3545 TOGETHER WITH AN INTEREST IN THE<br>COMMON PROPERTY IN PROPORTION TO THE UNIT ENTITLEMENT OF THE<br>STRATA LOT AS SHOWN ON FORM V | 203 – 401 Glenmore Road    | C3 – Community Commercial                      | C3rcs – Community Commercial<br>(Retail Cannabis Sales) | В |
| STRATA LOT 5 SECTION 32 TOWNSHIP 26 OSOYOOS DIVISION YALE<br>DISTRICT STRATA PLAN KAS3545 TOGETHER WITH AN INTEREST IN THE<br>COMMON PROPERTY IN PROPORTION TO THE UNIT ENTITLEMENT OF THE<br>STRATA LOT AS SHOWN ON FORM V | 200 – 401 Glenmore Road    | C3 – Community Commercial                      | C3rcs – Community Commercial<br>(Retail Cannabis Sales) | В |
| PORTION OF LOT 1 DISTRICT LOTS 127 AND 4646 OSOYOOS DIVISION YALE<br>DISTRICT PLAN KAP47934                                                                                                                                 | 2271 Harvey Avenue         | C6 – Regional Commercial                       | C6rls – Regional Commercial (Retail<br>Liquor Sales)    | D |
| STRATA LOT 1 SECTION 13 TOWNSHIP 26 OSOYOOS DIVISION YALE<br>DISTRICT STRATA PLAN KAS2766 TOGETHER WITH AN INTEREST IN THE<br>COMMON PROPERTY IN PROPORTION TO THE UNIT ENTITLEMENT OF THE<br>STRATA LOY AS SHOWN ON FORM V | 1664 Kloppenburg Road      | RU6h - Two Dwelling Housing (Hillside<br>Area) | RU6 – Two Dwelling Housing                              | E |
| STRATA LOT 2 SECTION 13 TOWNSHIP 26 OSOYOOS DIVISION YALE<br>DISTRICT STRATA PLAN KAS2766 TOGETHER WITH AN INTEREST IN THE<br>COMMON PROPERTY IN PROPORTION TO THE UNIT ENTITLEMENT OF THE<br>STRATA LOY AS SHOWN ON FORM V | 1666 Kloppenburg Road      | RU6h - Two Dwelling Housing (Hillside<br>Area) | RU6 – Two Dwelling Housing                              | E |
| PORTION OF LOT A DISTRICT LOT 134 OSOYOOS DIVISION YALE DISTRICT<br>PLAN EPP65105                                                                                                                                           | 3477 – 3499 Lakeshore Road | P4 - Utilities                                 | C4 - Urban Centre Commercial                            | F |
| PORTION OF LOT 1 SECTION 9 TOWNSHIP 23 OSOYOOS DIVISION YALE<br>DISTRICT PLAN KAP89629                                                                                                                                      | 2115 Scenic Road           | RU6 – Two Dwelling Housing                     | A1 – Agriculture 1                                      | G |
| PORTION OF LOT 8 SECTIONS 20 AND 29 TOWNSHIP 23 OSOYOOS DIVISION<br>YALE DISTRICT PLAN KAP88870                                                                                                                             | 2885 Shayler Road          | RR1 - Rural Residential 1                      | RR3 - Rural Residential 3                               | н |
| PORTION OF LOT 9 SECTIONS 20 AND 29 TOWNSHIP 23 OSOYOOS DIVISION<br>YALE DISTRICT PLAN KAP88870                                                                                                                             | 3015 Shayler Road          | RR1 - Rural Residential 1                      | RR3 - Rural Residential 3                               | н |

| PORTION OF LOT 10 SECTIONS 20 AND 29 TOWNSHIP 23 OSOYOOS          | 3035 Shayler Road      | RR1 - Rural Residential 1     | RR3 - Rural Residential 3     | Н   |
|-------------------------------------------------------------------|------------------------|-------------------------------|-------------------------------|-----|
| DIVISION YALE DISTRICT PLAN KAP88870                              |                        |                               |                               |     |
| PORTION OF LOT 11 SECTIONS 20 AND 29 TOWNSHIP 23 OSOYOOS DIVISION | 3085 Shayler Road      | RR1 - Rural Residential 1     | RR3 - Rural Residential 3     | н   |
| YALE DISTRICT PLAN KAP88870                                       |                        |                               |                               |     |
| PORTION OF LOT 12 SECTIONS 20 AND 29 TOWNSHIP 23 OSOYOOS          | 3151 Shayler Road      | RR1 - Rural Residential 1     | RR3 - Rural Residential 3     | 1   |
| DIVISION YALE DISTRICT PLAN KAP88870                              |                        |                               |                               |     |
| PORTION OF LOT A SECTION 29 TOWNSHIP 23 OSOYOOS DIVISION YALE     | 3171 Shayler Road      | RR1 - Rural Residential 1     | RR3 - Rural Residential 3     | I   |
| DISTRICT PLAN EPP24038                                            |                        |                               |                               |     |
| PORTION OF LOT B SECTION 29 TOWNSHIP 23 OSOYOOS DIVISION YALE     | 3191 Shayler Road      | RR1 - Rural Residential 1     | RR3 - Rural Residential 3     | I   |
| DISTRICT PLAN EPP24038                                            |                        |                               |                               |     |
| PORTION OF LOT 15 SECTIONS 20 AND 29 TOWNSHIP 23 OSOYOOS          | 3221 Shayler Road      | RR1 - Rural Residential 1     | RR3 - Rural Residential 3     | I   |
| DIVISION YALE DISTRICT PLAN KAP88870                              |                        |                               |                               |     |
|                                                                   |                        |                               |                               |     |
| LOT B SECTION 22 TOWNSHIP 26 OSOYOOS DIVISION YALE DISTRICT PLAN  | 916 Tataryn Road       | RU1 – Large Lot Housing       | RU1c – Large Lot Housing with | N/A |
| 25630                                                             | 5 ,                    | 5 5                           | Carriage House                |     |
|                                                                   |                        |                               | 5                             |     |
| PORTION OF LOT 2 SECTION 31 TOWNSHIP 27 OSOYOOS DIVISION YALE     | 1501 Tower Ranch Drive | RU5 - Bareland Strata Housing | P3 - Parks & Open Space       | J   |
| DISTRICT PLAN EPP66533                                            | -                      | - 5                           |                               |     |
|                                                                   |                        |                               |                               |     |
|                                                                   |                        |                               |                               |     |