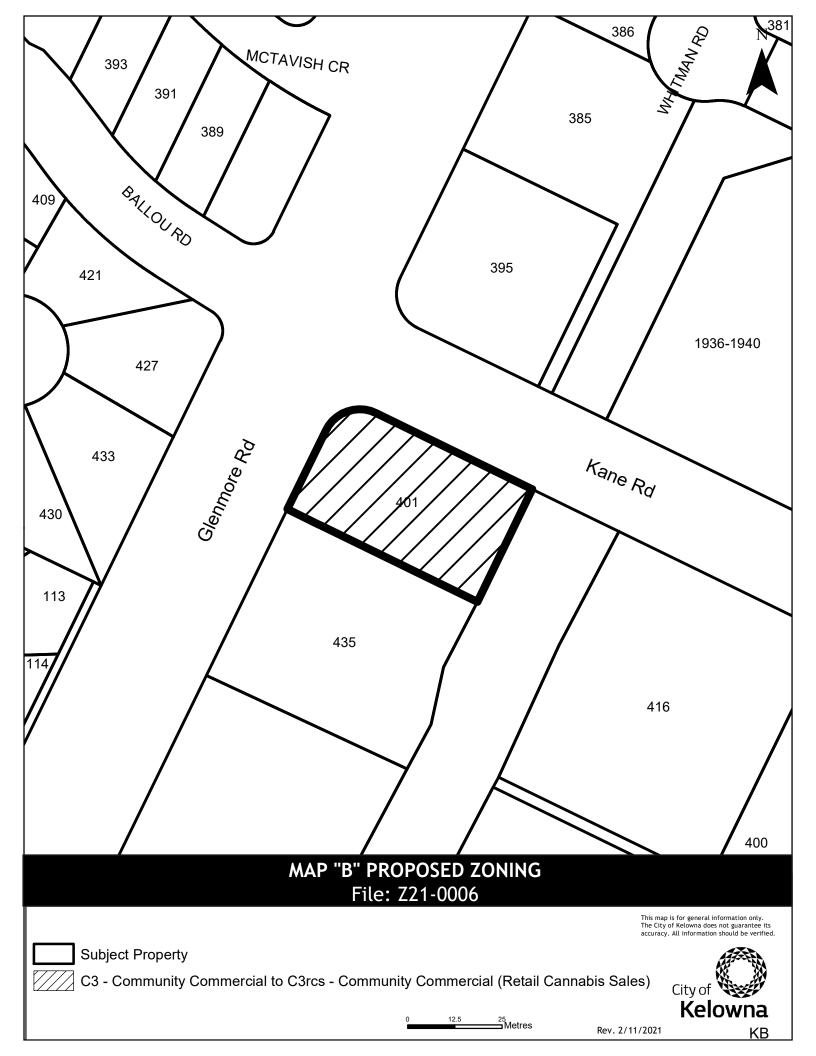

| STRATA LOT 1 SECTION 32 TOWNSHIP 26 OSOYOOS DIVISION YALE DISTRICT STRATA PLAN KAS3545 TOGETHER WITH AN INTEREST IN THE COMMON PROPERTY IN PROPORTION TO THE UNIT ENTITLEMENT OF THE STRATA LOT AS SHOWN ON FORM V          | 100 – 401 Glenmore Road    | C3 – Community Commercial                      | C3rcs – Community Commercial<br>(Retail Cannabis Sales) | В |
|-----------------------------------------------------------------------------------------------------------------------------------------------------------------------------------------------------------------------------|----------------------------|------------------------------------------------|---------------------------------------------------------|---|
| STRATA LOT 2 SECTION 32 TOWNSHIP 26 OSOYOOS DIVISION YALE<br>DISTRICT STRATA PLAN KAS3545 TOGETHER WITH AN INTEREST IN THE<br>COMMON PROPERTY IN PROPORTION TO THE UNIT ENTITLEMENT OF THE<br>STRATA LOT AS SHOWN ON FORM V | 201 – 401 Glenmore Road    | C3 – Community Commercial                      | C3rcs – Community Commercial<br>(Retail Cannabis Sales) | В |
| STRATA LOT 3 SECTION 32 TOWNSHIP 26 OSOYOOS DIVISION YALE<br>DISTRICT STRATA PLAN KAS3545 TOGETHER WITH AN INTEREST IN THE<br>COMMON PROPERTY IN PROPORTION TO THE UNIT ENTITLEMENT OF THE<br>STRATA LOT AS SHOWN ON FORM V | 202 – 401 Glenmore Road    | C <sub>3</sub> – Community Commercial          | C3rcs – Community Commercial<br>(Retail Cannabis Sales) | В |
| STRATA LOT 4 SECTION 32 TOWNSHIP 26 OSOYOOS DIVISION YALE<br>DISTRICT STRATA PLAN KAS3545 TOGETHER WITH AN INTEREST IN THE<br>COMMON PROPERTY IN PROPORTION TO THE UNIT ENTITLEMENT OF THE<br>STRATA LOT AS SHOWN ON FORM V | 203 – 401 Glenmore Road    | C3 – Community Commercial                      | C3rcs – Community Commercial<br>(Retail Cannabis Sales) | В |
| STRATA LOT 5 SECTION 32 TOWNSHIP 26 OSOYOOS DIVISION YALE<br>DISTRICT STRATA PLAN KAS3545 TOGETHER WITH AN INTEREST IN THE<br>COMMON PROPERTY IN PROPORTION TO THE UNIT ENTITLEMENT OF THE<br>STRATA LOT AS SHOWN ON FORM V | 200 – 401 Glenmore Road    | C3 – Community Commercial                      | C3rcs – Community Commercial<br>(Retail Cannabis Sales) | В |
| PORTION OF LOT 1 DISTRICT LOTS 127 AND 4646 OSOYOOS DIVISION YALE<br>DISTRICT PLAN KAP47934                                                                                                                                 | 2271 Harvey Avenue         | C6 – Regional Commercial                       | C6rls – Regional Commercial (Retail<br>Liquor Sales)    | D |
| STRATA LOT 1 SECTION 13 TOWNSHIP 26 OSOYOOS DIVISION YALE<br>DISTRICT STRATA PLAN KAS2766 TOGETHER WITH AN INTEREST IN THE<br>COMMON PROPERTY IN PROPORTION TO THE UNIT ENTITLEMENT OF THE<br>STRATA LOY AS SHOWN ON FORM V | 1664 Kloppenburg Road      | RU6h - Two Dwelling Housing (Hillside<br>Area) | RU6 – Two Dwelling Housing                              | E |
| STRATA LOT 2 SECTION 13 TOWNSHIP 26 OSOYOOS DIVISION YALE<br>DISTRICT STRATA PLAN KAS2766 TOGETHER WITH AN INTEREST IN THE<br>COMMON PROPERTY IN PROPORTION TO THE UNIT ENTITLEMENT OF THE<br>STRATA LOY AS SHOWN ON FORM V | 1666 Kloppenburg Road      | RU6h - Two Dwelling Housing (Hillside<br>Area) | RU6 – Two Dwelling Housing                              | E |
| PORTION OF LOT A DISTRICT LOT 134 OSOYOOS DIVISION YALE DISTRICT<br>PLAN EPP65105                                                                                                                                           | 3477 – 3499 Lakeshore Road | P4 - Utilities                                 | C4 - Urban Centre Commercial                            | F |
| PORTION OF LOT 1 SECTION 9 TOWNSHIP 23 OSOYOOS DIVISION YALE<br>DISTRICT PLAN KAP89629                                                                                                                                      | 2115 Scenic Road           | RU6 – Two Dwelling Housing                     | A1 – Agriculture 1                                      | G |
| PORTION OF LOT 8 SECTIONS 20 AND 29 TOWNSHIP 23 OSOYOOS DIVISION<br>YALE DISTRICT PLAN KAP88870                                                                                                                             | 2885 Shayler Road          | RR1 - Rural Residential 1                      | RR3 - Rural Residential 3                               | н |
| PORTION OF LOT 9 SECTIONS 20 AND 29 TOWNSHIP 23 OSOYOOS DIVISION<br>YALE DISTRICT PLAN KAP88870                                                                                                                             | 3015 Shayler Road          | RR1 - Rural Residential 1                      | RR3 - Rural Residential 3                               | н |