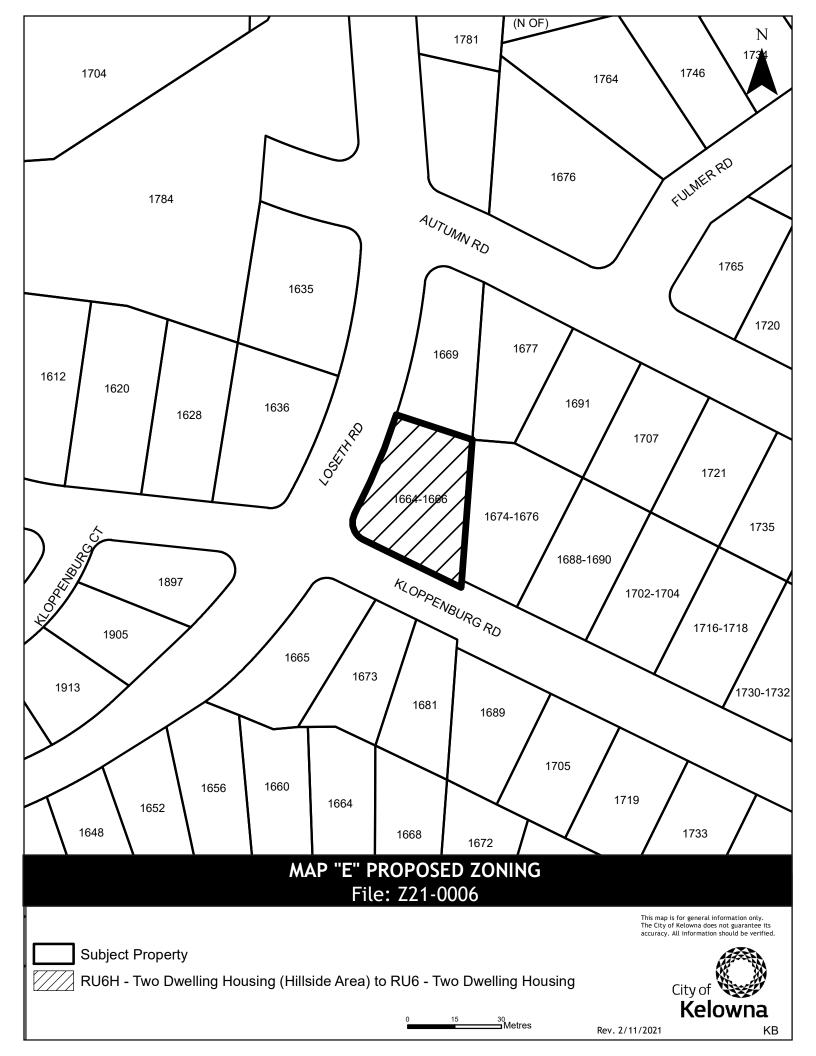

| STRATA LOT 1 SECTION 32 TOWNSHIP 26 OSOYOOS DIVISION YALE DISTRICT STRATA PLAN KAS3545 TOGETHER WITH AN INTEREST IN THE COMMON PROPERTY IN PROPORTION TO THE UNIT ENTITLEMENT OF THE STRATA LOT AS SHOWN ON FORM V          | 100 – 401 Glenmore Road    | C3 – Community Commercial                      | C3rcs – Community Commercial<br>(Retail Cannabis Sales) | В |
|-----------------------------------------------------------------------------------------------------------------------------------------------------------------------------------------------------------------------------|----------------------------|------------------------------------------------|---------------------------------------------------------|---|
| STRATA LOT 2 SECTION 32 TOWNSHIP 26 OSOYOOS DIVISION YALE<br>DISTRICT STRATA PLAN KAS3545 TOGETHER WITH AN INTEREST IN THE<br>COMMON PROPERTY IN PROPORTION TO THE UNIT ENTITLEMENT OF THE<br>STRATA LOT AS SHOWN ON FORM V | 201 – 401 Glenmore Road    | C3 – Community Commercial                      | C3rcs – Community Commercial<br>(Retail Cannabis Sales) | В |
| STRATA LOT 3 SECTION 32 TOWNSHIP 26 OSOYOOS DIVISION YALE<br>DISTRICT STRATA PLAN KAS3545 TOGETHER WITH AN INTEREST IN THE<br>COMMON PROPERTY IN PROPORTION TO THE UNIT ENTITLEMENT OF THE<br>STRATA LOT AS SHOWN ON FORM V | 202 – 401 Glenmore Road    | C <sub>3</sub> – Community Commercial          | C3rcs – Community Commercial<br>(Retail Cannabis Sales) | В |
| STRATA LOT 4 SECTION 32 TOWNSHIP 26 OSOYOOS DIVISION YALE<br>DISTRICT STRATA PLAN KAS3545 TOGETHER WITH AN INTEREST IN THE<br>COMMON PROPERTY IN PROPORTION TO THE UNIT ENTITLEMENT OF THE<br>STRATA LOT AS SHOWN ON FORM V | 203 – 401 Glenmore Road    | C3 – Community Commercial                      | C3rcs – Community Commercial<br>(Retail Cannabis Sales) | В |
| STRATA LOT 5 SECTION 32 TOWNSHIP 26 OSOYOOS DIVISION YALE<br>DISTRICT STRATA PLAN KAS3545 TOGETHER WITH AN INTEREST IN THE<br>COMMON PROPERTY IN PROPORTION TO THE UNIT ENTITLEMENT OF THE<br>STRATA LOT AS SHOWN ON FORM V | 200 – 401 Glenmore Road    | C3 – Community Commercial                      | C3rcs – Community Commercial<br>(Retail Cannabis Sales) | В |
| PORTION OF LOT 1 DISTRICT LOTS 127 AND 4646 OSOYOOS DIVISION YALE<br>DISTRICT PLAN KAP47934                                                                                                                                 | 2271 Harvey Avenue         | C6 – Regional Commercial                       | C6rls – Regional Commercial (Retail<br>Liquor Sales)    | D |
| STRATA LOT 1 SECTION 13 TOWNSHIP 26 OSOYOOS DIVISION YALE<br>DISTRICT STRATA PLAN KAS2766 TOGETHER WITH AN INTEREST IN THE<br>COMMON PROPERTY IN PROPORTION TO THE UNIT ENTITLEMENT OF THE<br>STRATA LOY AS SHOWN ON FORM V | 1664 Kloppenburg Road      | RU6h - Two Dwelling Housing (Hillside<br>Area) | RU6 – Two Dwelling Housing                              | E |
| STRATA LOT 2 SECTION 13 TOWNSHIP 26 OSOYOOS DIVISION YALE<br>DISTRICT STRATA PLAN KAS2766 TOGETHER WITH AN INTEREST IN THE<br>COMMON PROPERTY IN PROPORTION TO THE UNIT ENTITLEMENT OF THE<br>STRATA LOY AS SHOWN ON FORM V | 1666 Kloppenburg Road      | RU6h - Two Dwelling Housing (Hillside<br>Area) | RU6 – Two Dwelling Housing                              | E |
| PORTION OF LOT A DISTRICT LOT 134 OSOYOOS DIVISION YALE DISTRICT<br>PLAN EPP65105                                                                                                                                           | 3477 – 3499 Lakeshore Road | P4 - Utilities                                 | C4 - Urban Centre Commercial                            | F |
| PORTION OF LOT 1 SECTION 9 TOWNSHIP 23 OSOYOOS DIVISION YALE<br>DISTRICT PLAN KAP89629                                                                                                                                      | 2115 Scenic Road           | RU6 – Two Dwelling Housing                     | A1 – Agriculture 1                                      | G |
| PORTION OF LOT 8 SECTIONS 20 AND 29 TOWNSHIP 23 OSOYOOS DIVISION<br>YALE DISTRICT PLAN KAP88870                                                                                                                             | 2885 Shayler Road          | RR1 - Rural Residential 1                      | RR3 - Rural Residential 3                               | н |
| PORTION OF LOT 9 SECTIONS 20 AND 29 TOWNSHIP 23 OSOYOOS DIVISION<br>YALE DISTRICT PLAN KAP88870                                                                                                                             | 3015 Shayler Road          | RR1 - Rural Residential 1                      | RR3 - Rural Residential 3                               | н |