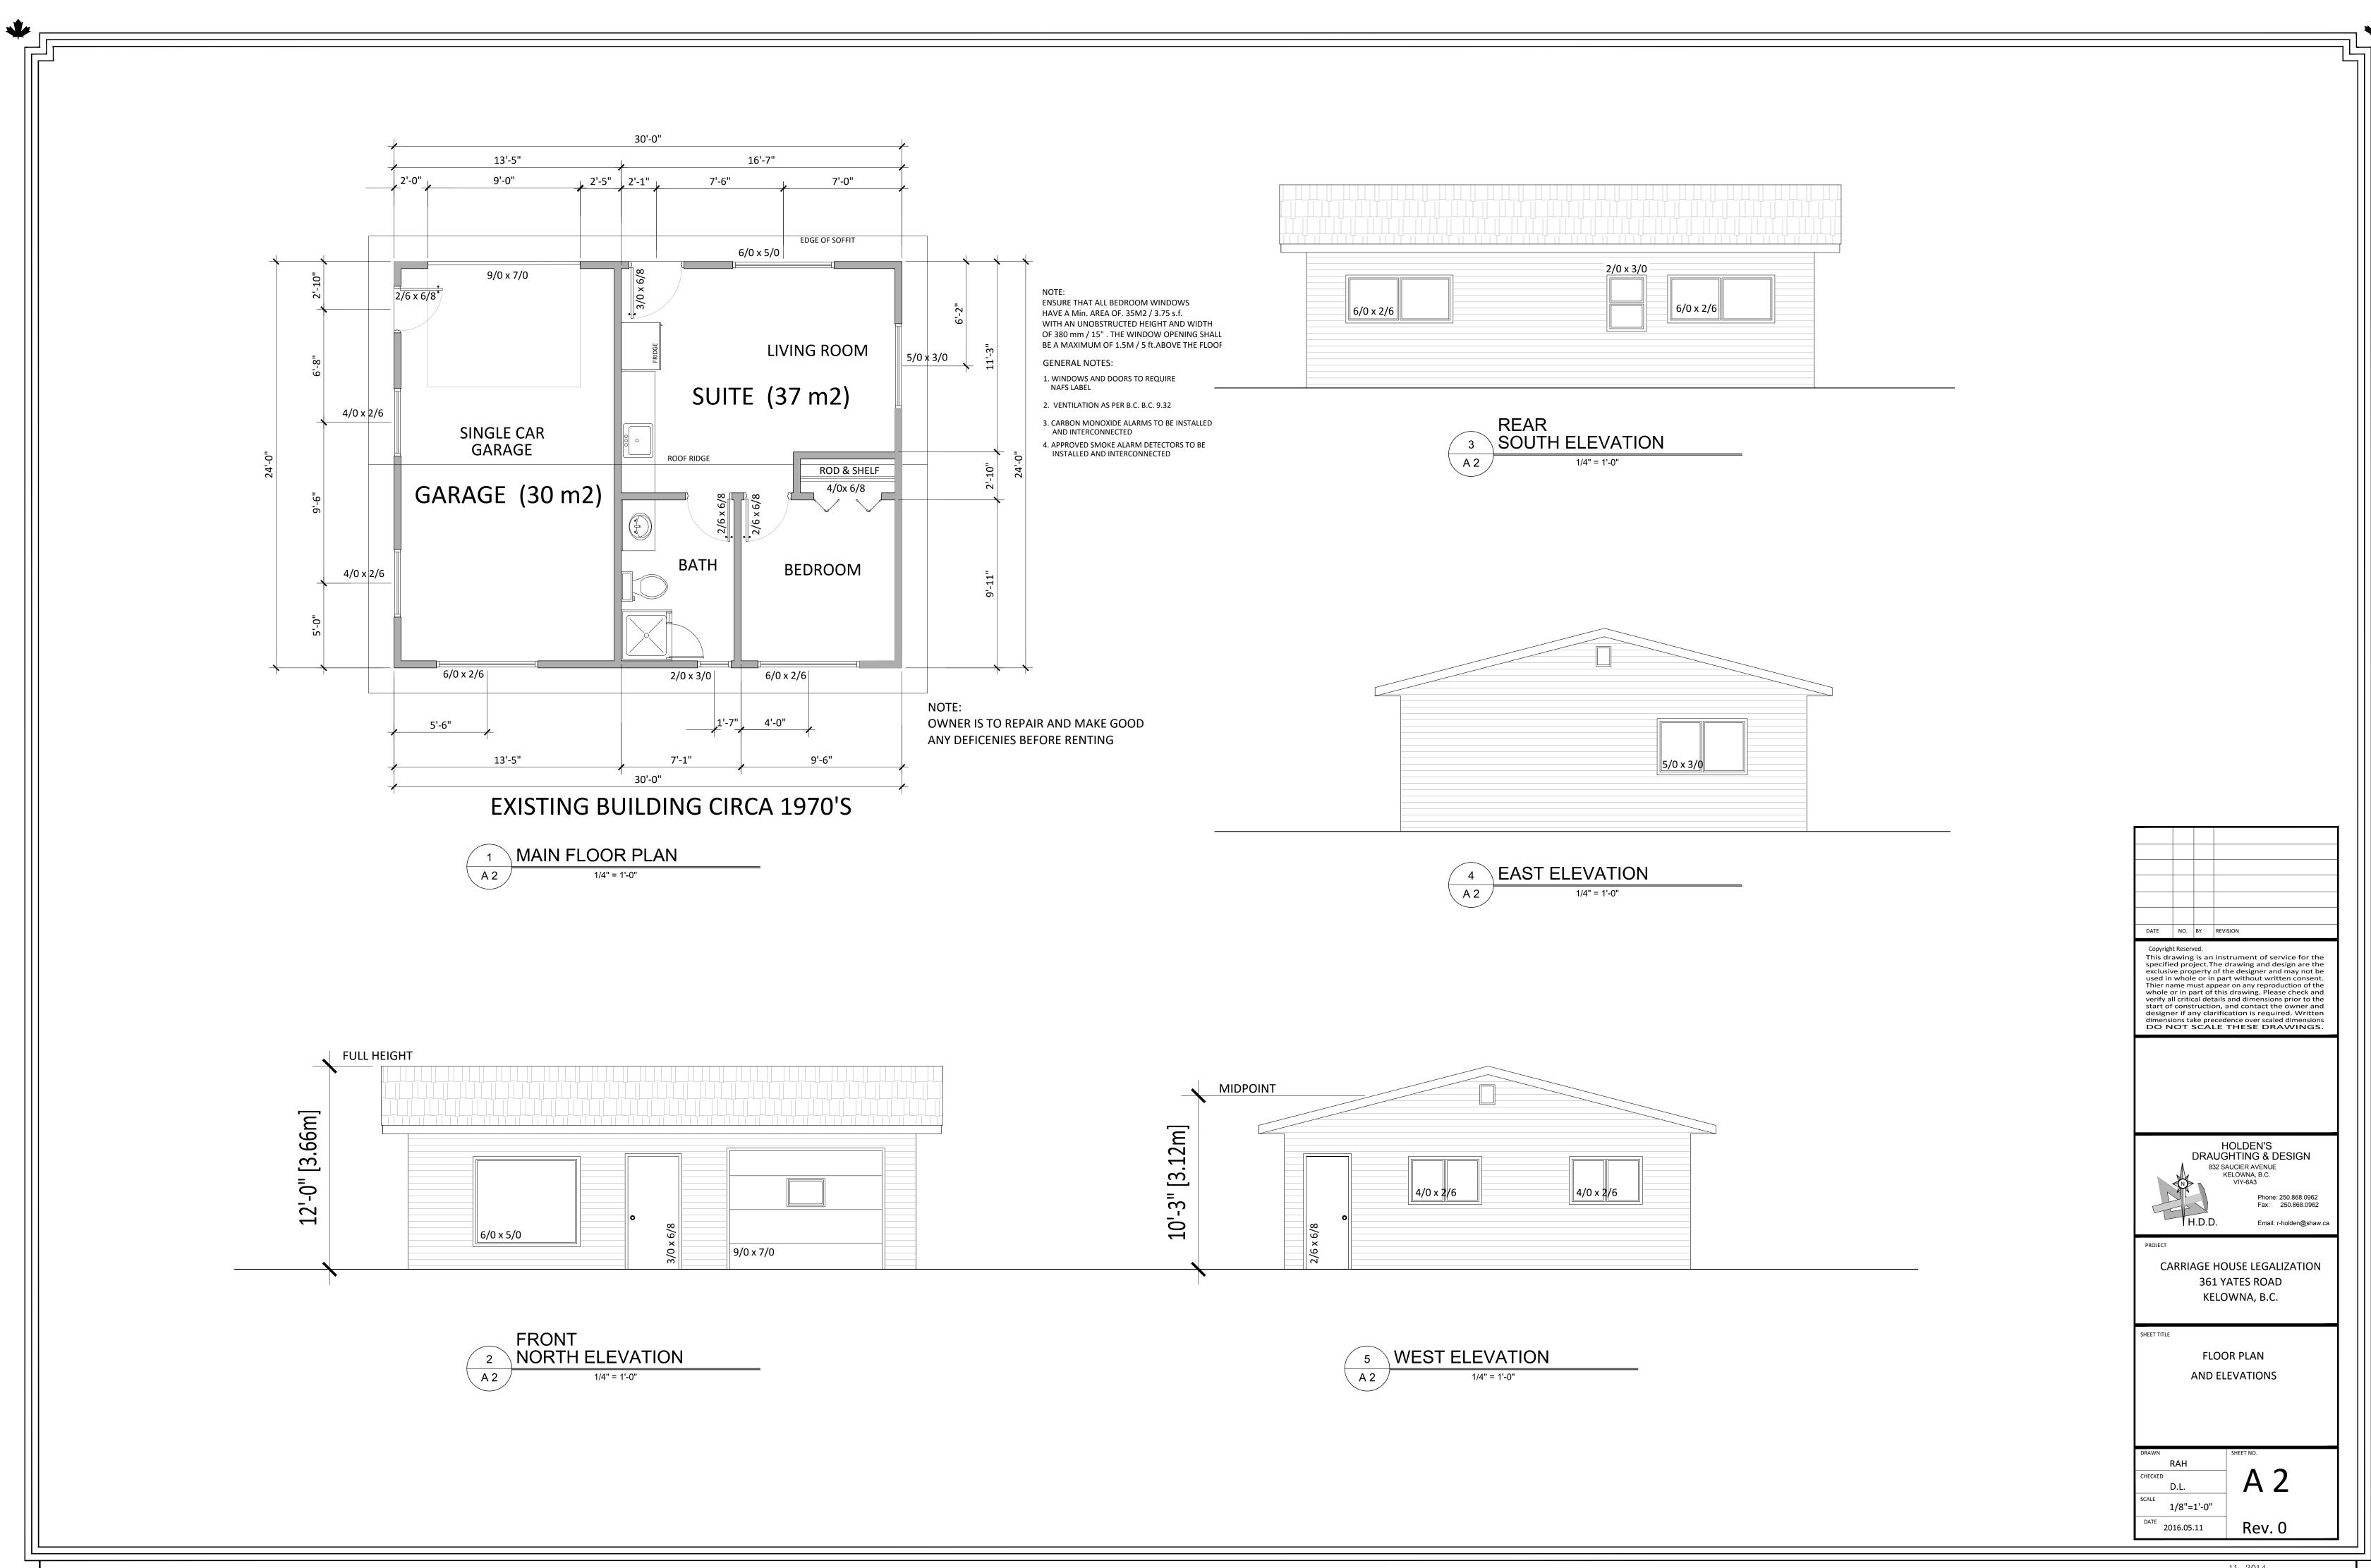

# YATES ROAD

SITE PLAN

SUITE
DESIGNATED OPEN SPACE
325 sq. ft / 30 m2 Min. OPEN SPACE
DESIGNATED FOR EACH SUITE

NOTE:
G.C. SUITE PATHWAY TO BE
ILLUMINATED FROM PARKING
AREA TO FRONT DOOR OF
SUITE.

PATHWAY LIGHTING

SLOPE GRADE AWAY FROM
RESIDENCE

PROPOSED LOCATION OF DOWNSPOURS

SITE CALCULATIONS:

ZONING

R-1

LEGAL ADDRESS

LOT 10

PLAN 15293

PID

PID

MUNICIPAL ADDRESS

361 YATES ROAD

KELOWNA, B.C.

SITE AREA:

12,300 sq. ft./ 3 749 M2 0.37 Ha. BUILDING AREA:

EXISTING REDSIDENCE
2,285 sq. ft. / 212.3 M2

EXISTING ATTACHED GARAGE
475 sq. ft. / 44.1 M2

EXISTING FOOTPRINT
2,760 sq. ft. / 256.4 M2

EXISTING CARRIAGE HOUSE
720 sq. ft. / 66.8 M2

TOTAL SITE FOOTPRINT
3,480 sq. ft. / 323.9 M2

SITE COVERAGE:
ALLOWED 40.0 %
EXISTING (3,480 / 12,300) = 27.6 %

HARD SURFACE COVERAGE:
ALLOWED 50.0 %

EXISTING (6,000 / 12,300) = 48.7 %

SETBACKS:

PROPOSED CARRIAGE RESIDENCE

REQUIRED FRONT SETBACK
PROPOSED FRONT SETBACK
PROPOSED FRONT SETBACK
PROPOSED SIDE SETBACK
PROPOSED REAR SETBACK
PROPOSED REAR SETBACK
PROPOSED REAR SETBACK
PROPOSED REAR SETBACK
2.1 M 7'-0"
PROPOSED REAR SETBACK
2.23 M 7'-4" MEET REQUIREMENTS

MEETS REQUIREMENTS

MEETS REQUIREMENTS

MAXIMUM BUILDING HEIGHT
FRONT ELEVATION ROOF HEIGHT
ESTIMATED

5.4 M
18'-0"

ROOF HEIGHT OF CARRIAGE HOUSE
3.66 M
12'-0" MEET REQUIREMENTS

NOTE:
ALL SITE DIMENSION'S WHERE OBTAINED FROM THE
CITY OF KELOWNA WEBSITE , NOT DEEMED 100% ACCURATE.

Rev. 0

1/8"=1'-0"

SITE PLAN & NOTATION