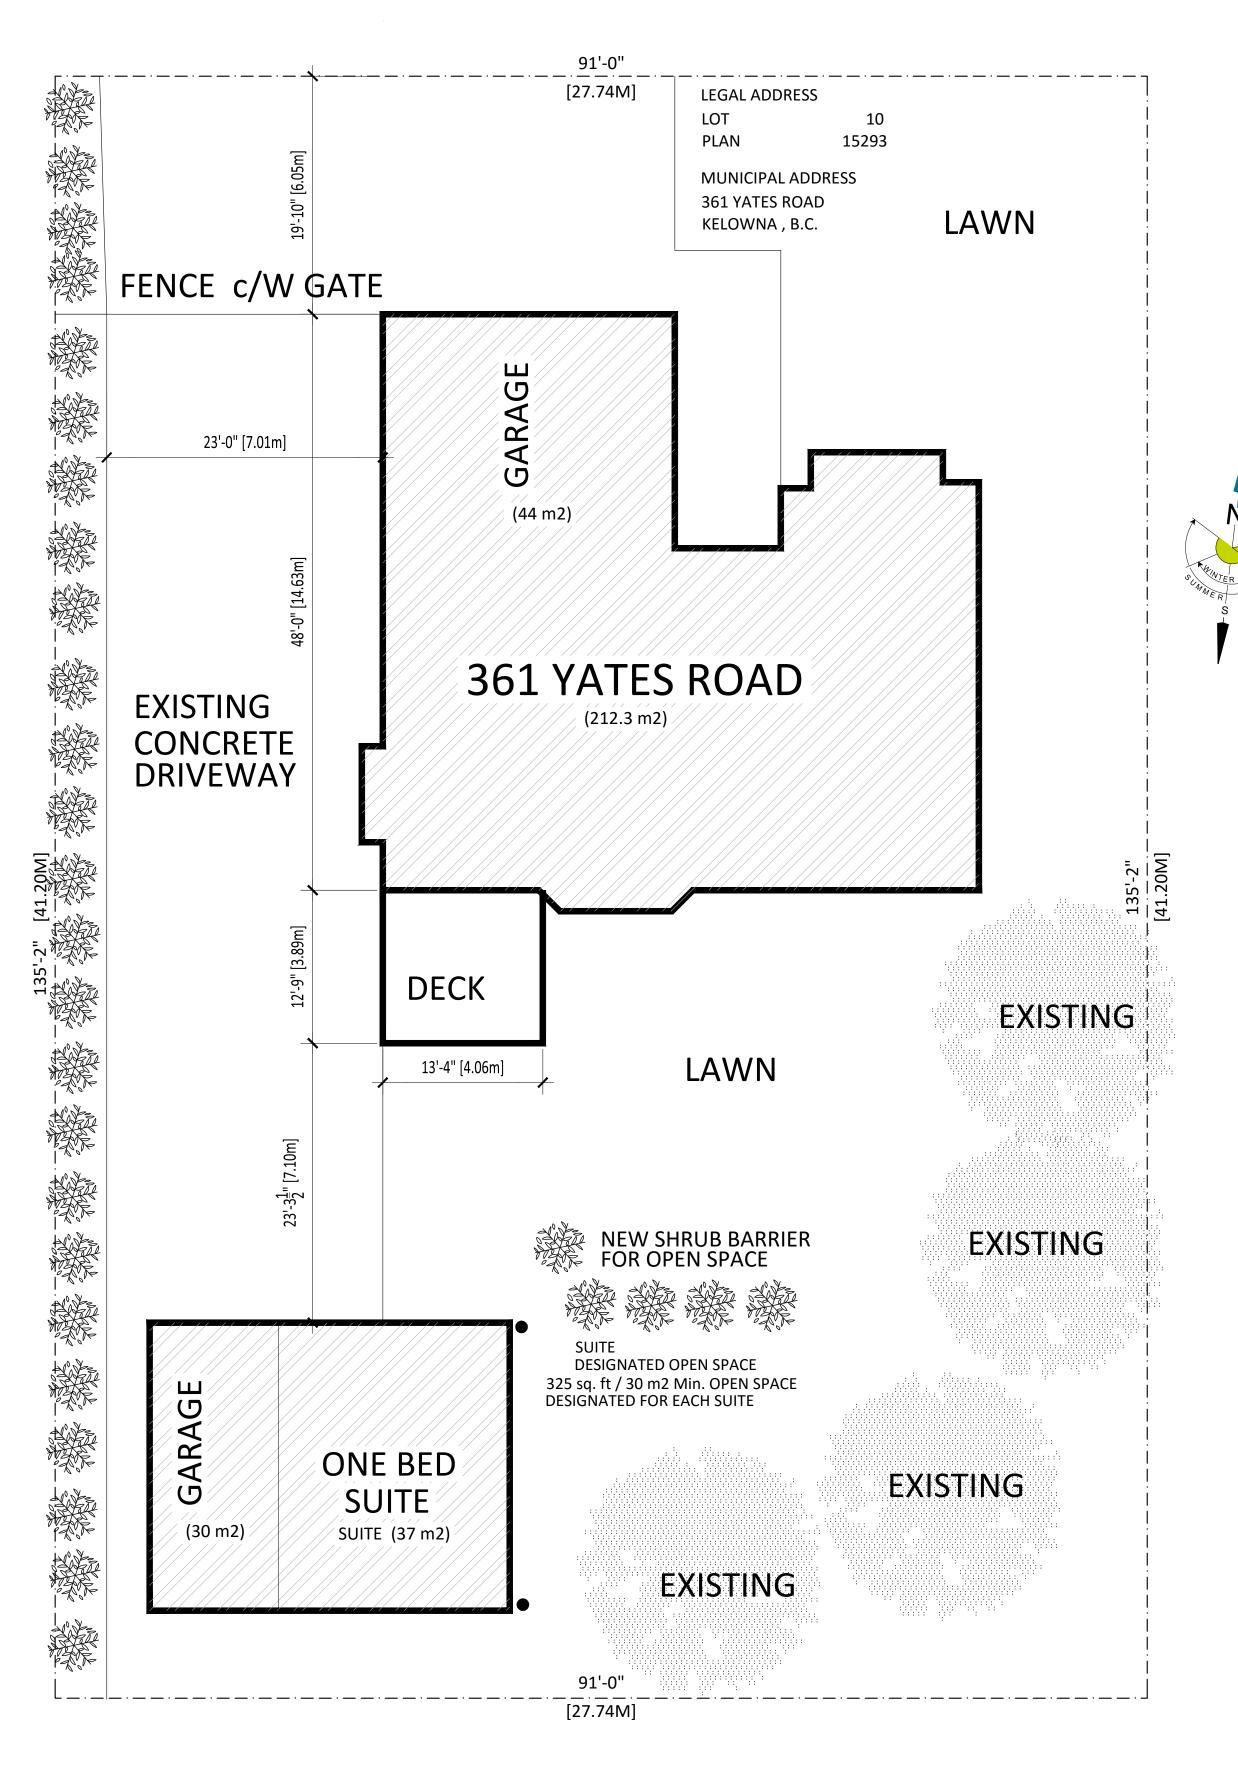

# YATES ROAD

SITE PLAN

SUITE
DESIGNATED OPEN SPACE
325 sq. ft / 30 m2 Min. OPEN SPACE
DESIGNATED FOR EACH SUITE

NOTE:
G.C. SUITE PATHWAY TO BE
ILLUMINATED FROM PARKING
AREA TO FRONT DOOR OF
SUITE.

PATHWAY LIGHTING

SLOPE GRADE AWAY FROM
RESIDENCE

PROPOSED LOCATION OF DOWNSPOURS

SITE CALCULATIONS:

ZONING

R-1

LEGAL ADDRESS

LOT 10

PLAN 15293

PID

PID

MUNICIPAL ADDRESS

361 YATES ROAD

KELOWNA, B.C.

SITE AREA:

12,300 sq. ft./ 3 749 M2 0.37 Ha. BUILDING AREA:

EXISTING REDSIDENCE
2,285 sq. ft. / 212.3 M2

EXISTING ATTACHED GARAGE
475 sq. ft. / 44.1 M2

EXISTING FOOTPRINT
2,760 sq. ft. / 256.4 M2

EXISTING CARRIAGE HOUSE
720 sq. ft. / 66.8 M2

TOTAL SITE FOOTPRINT
3,480 sq. ft. / 323.9 M2

SITE COVERAGE:
ALLOWED 40.0 %
EXISTING (3,480 / 12,300) = 27.6 %

HARD SURFACE COVERAGE:
ALLOWED 50.0 %

EXISTING (6,000 / 12,300) = 48.7 %

SETBACKS:

PROPOSED CARRIAGE RESIDENCE

REQUIRED FRONT SETBACK
PROPOSED FRONT SETBACK
PROPOSED FRONT SETBACK
PROPOSED SIDE SETBACK
PROPOSED REAR SETBACK
PROPOSED REAR SETBACK
PROPOSED REAR SETBACK
PROPOSED REAR SETBACK
2.1 M 7'-0"
PROPOSED REAR SETBACK
2.23 M 7'-4" MEET REQUIREMENTS

MEETS REQUIREMENTS

MEETS REQUIREMENTS

MAXIMUM BUILDING HEIGHT
FRONT ELEVATION ROOF HEIGHT
ESTIMATED

5.4 M
18'-0"

ROOF HEIGHT OF CARRIAGE HOUSE
3.66 M
12'-0" MEET REQUIREMENTS

NOTE:
ALL SITE DIMENSION'S WHERE OBTAINED FROM THE
CITY OF KELOWNA WEBSITE , NOT DEEMED 100% ACCURATE.