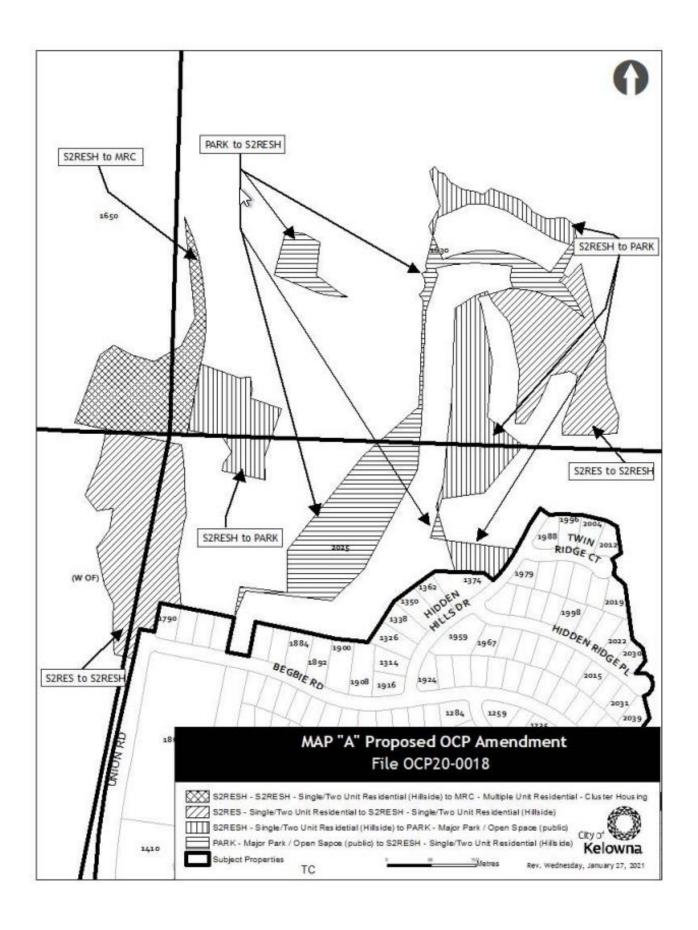

from the S2RESH – Single / Two Unit Residential – Hillside, S2RES – Single / Two Unit Residential and PARK – Major Park / Open Space (Public) designations to the S2RESH – Single / Two Unit Residential - Hillside, MRC – Multiple Unit Residential – Cluster Housing and PARK – Major Park / Open Space (Public) designations as shown on Map "A" attached to and forming part of this bylaw.