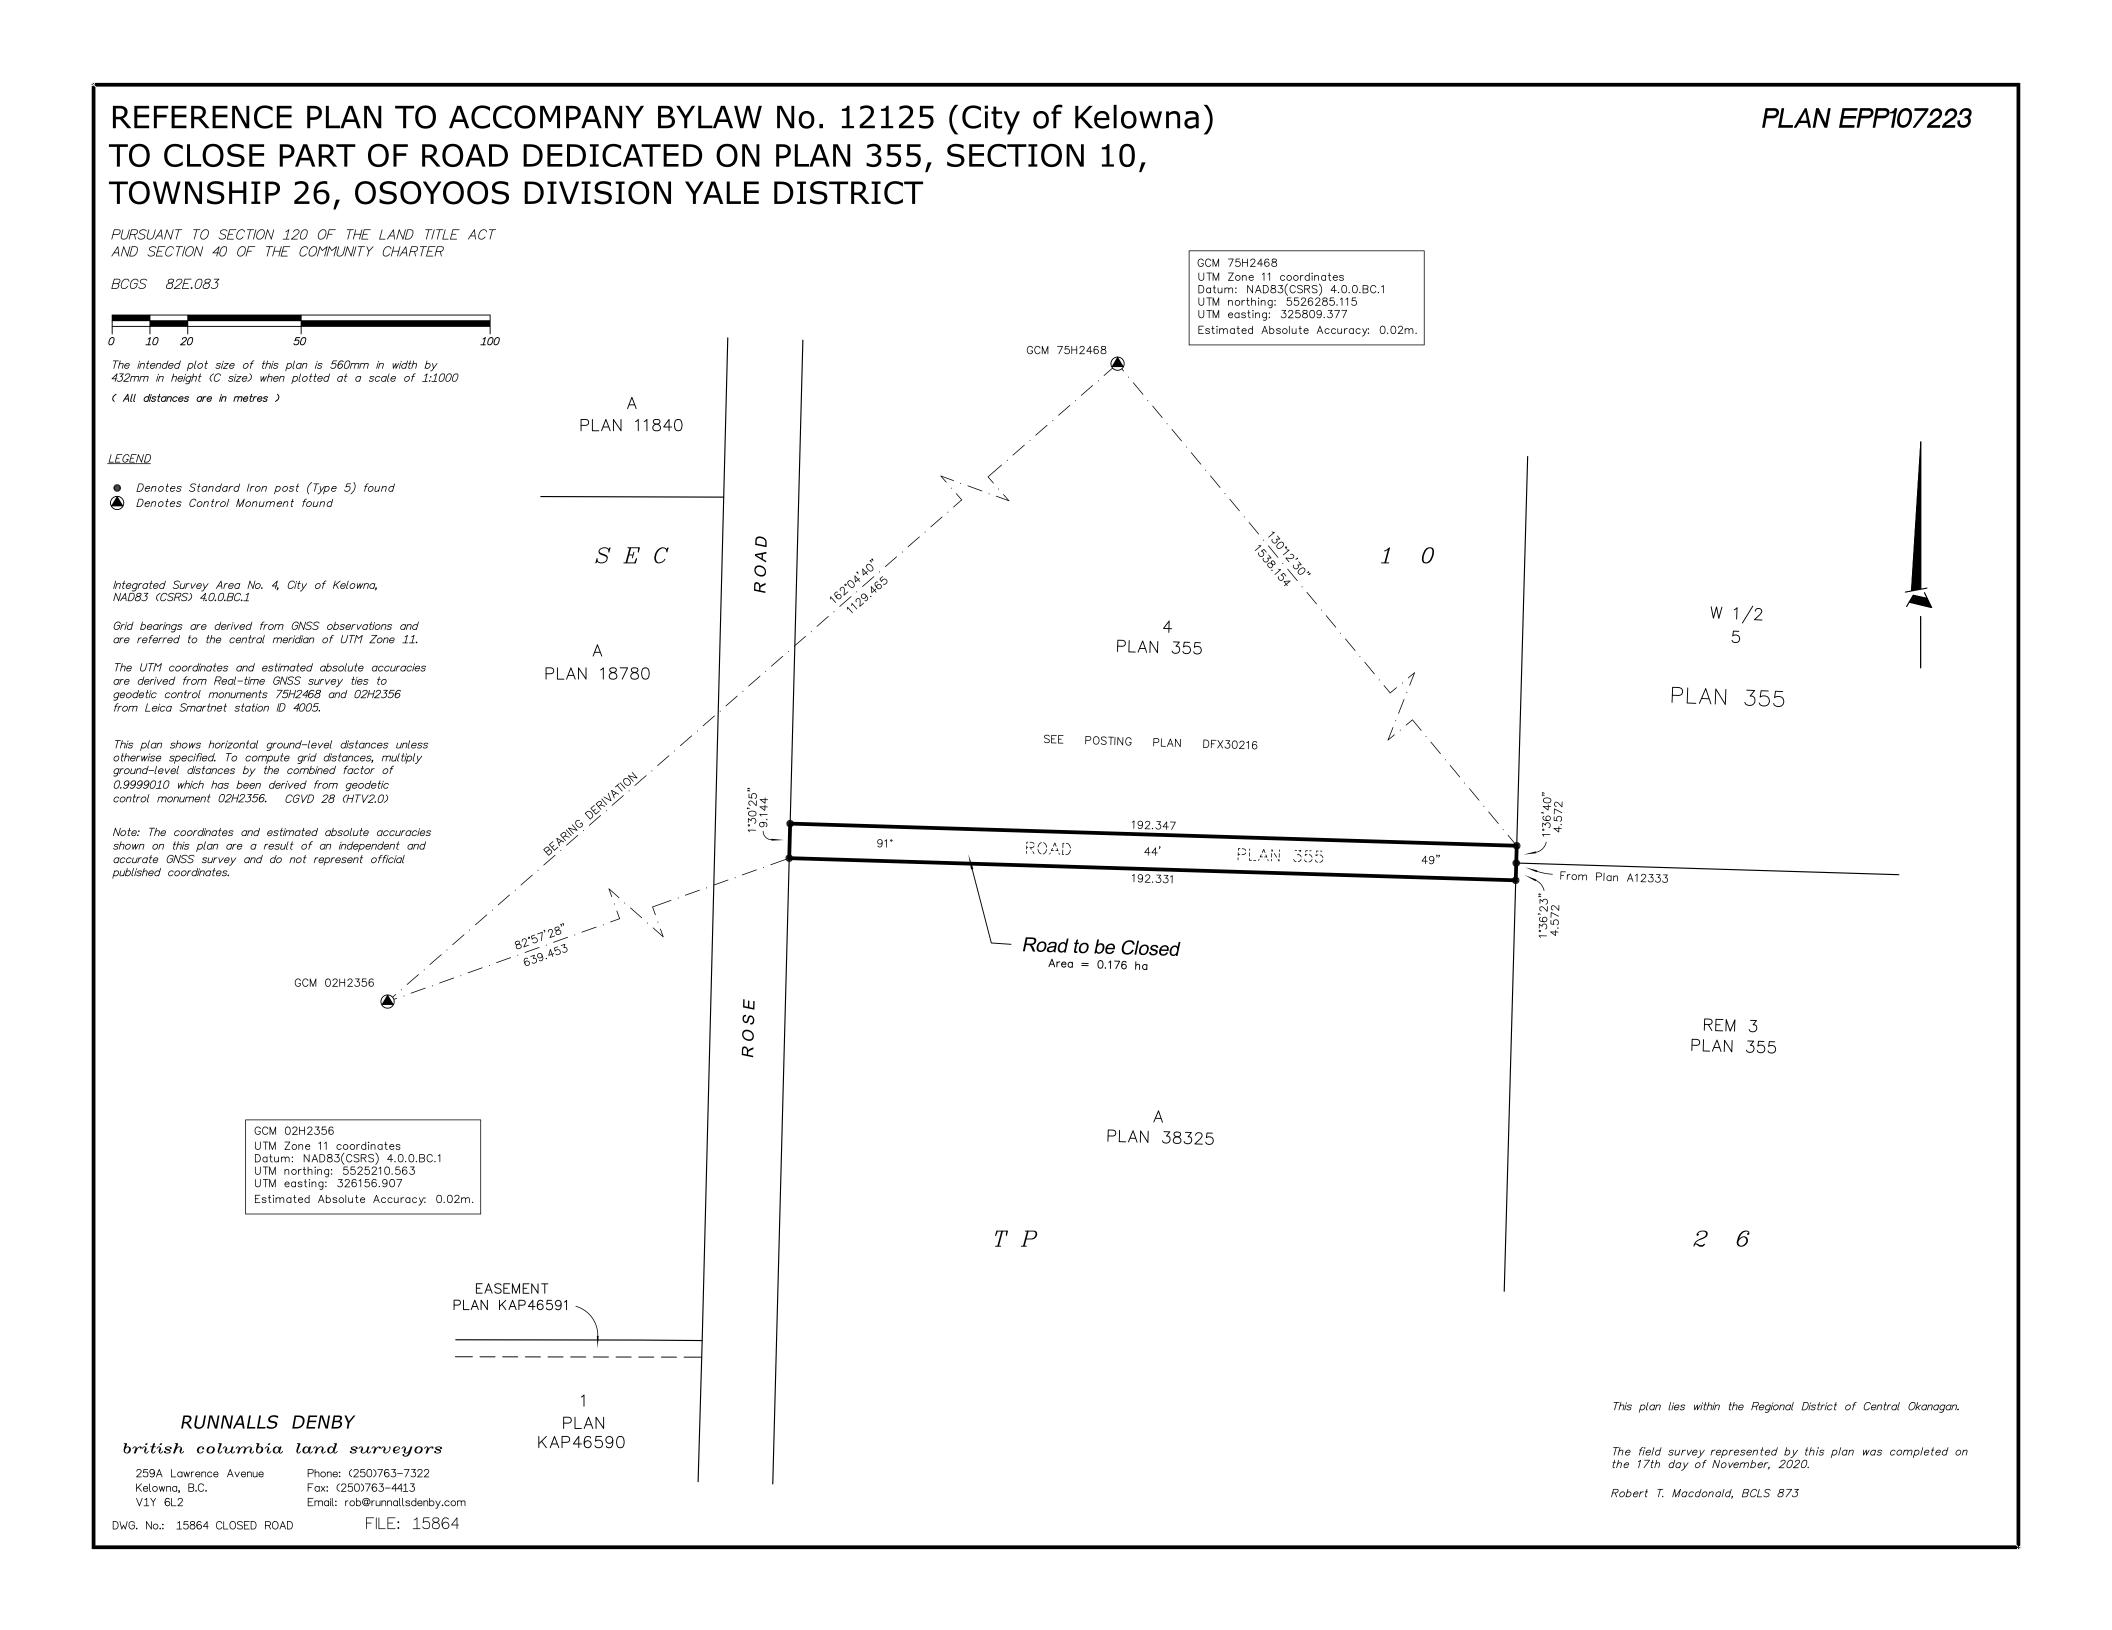

section 244 (1)(f) of the Strata Property Act.

Registered Charge Number(s):

Certification Date: (YYYY/Month/DD)

Arterial Highway

I am a British Columbia land surveyor and certify that I am authorized by the Minister of Transportation and Infrastructure under section 44.1 of the Transportation Act to show certain lands identified on this plan dedicated as Arterial Highway.

Remainder Parcel (Airspace)

I am a British Columbia Land Surveyor and certify that no portion of the parcels or dedications created on this plan overlap vertically, that is, lie above or below any portion of the Air Space parcels on Air Space Plan

4. ALTERATION: LTO Document Reference:

This is an alteration to a previous version of this plan identified by control number:

DESCRIPTION OF ALTERATION: SEE SCHEDULE