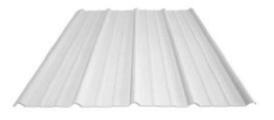

ЗА

METAL PANELING ALUMINUM COMPOSITE METAL CLADDING - WHITE

3B

STEEL EYEBROW CANOPY PAINTED FINISH - TOYOTA RED

3C

METAL CLADDING PROFILE PREFINISHED - WHITE

4A

INSULATED SECTIONAL OVERHEAD DOOR W/ CLEAR VISION GLAZING PREFINISHED - WHITE