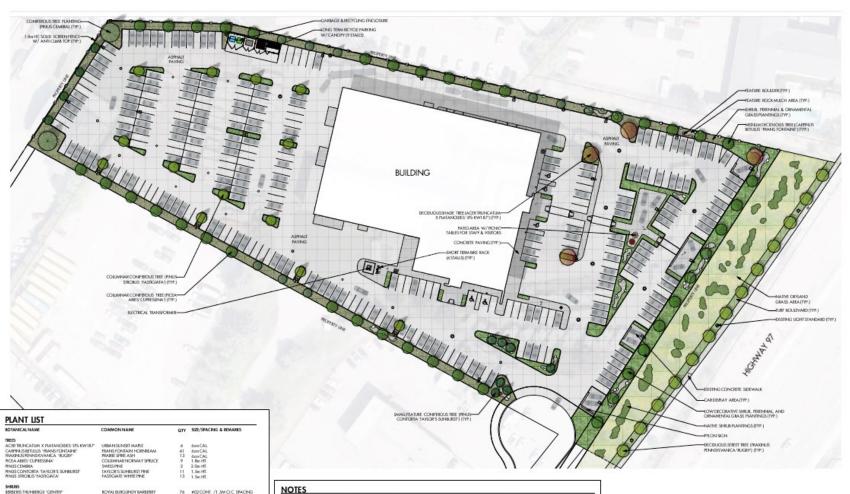

DETAND SED MOTURE

18-18-2, 30'S SUPHUR COATED UREA
CANFOR ECORREE

3% OF MIX



### Development Policy

- ► Chapter 14: Urban Design DP Guidelines
  - Convey a strong sense of authenticity through urban design that is distinctive for Kelowna;
  - Promote interesting, pedestrian friendly streetscape design and pedestrian linkages;
  - ► Provide for a scale and massing of commercial buildings that promotes a safe, enjoyable living, pedestrian, working, shopping and service experience;
  - ► Incorporate architectural features and detailing of buildings and landscapes that define an area's character.



#### Staff Recommendation

- ► Staff recommend **support** of the Development Permit
  - Consistent with OCP urban design guidelines



#### Conclusion of Staff Remarks

#### Landscape Plan



RETAL BURGUNDY BARBORY KELSEY DWARF DOGWOOD DWARF BURNING BUSH MENCE OF WALES JUNIFER GLOBE BULE SPRUCE HUSIDE CREEPER SCOTCH PINE #02CONT. /1 5M O.C. SMACING #02CONT. /2 5M O.C. SMACING #02CONT. /2 5M O.C. SMACING #02CONT. /2 5M O.C. SMACING AUNPRUS HORIZONALIS 'RRINCE OF WALES' HOEA PUNCENS GLOBOSA' RINLIS SYLVESTRIS 'HELSIDE CREEPER' #02 CONT. /3.0M O.C. SMCING #02 CONT. /2.5M O.C. SMCING

BHUS AROWATICA "GRO LOW CROWNERW FRACINANT SUMAC SPREA BUILMALDA 'ANTHONY WATERER' SYRINGA MEYERI 'YALBIN' ANTHONY WATERER SPIREA DWARF KOREAN ULAC PERENNIALS, GRASSES & GROUNDCOVERS

#01 CONT. /1 2M O.C. SMCING ACHILA MILEFOILIM PARIKAT ARTEMISIA SCHMIDITANA 'SEVER MOUND' EUPATORIUM DUBLIM 'UTTLE JOE' #01 CONT. /1 5M O.C. SPACING #01 CONT. /1 5M O.C. SPACING LITTLE JOE DWARF JOEPYE #01 CONT. /1 3M