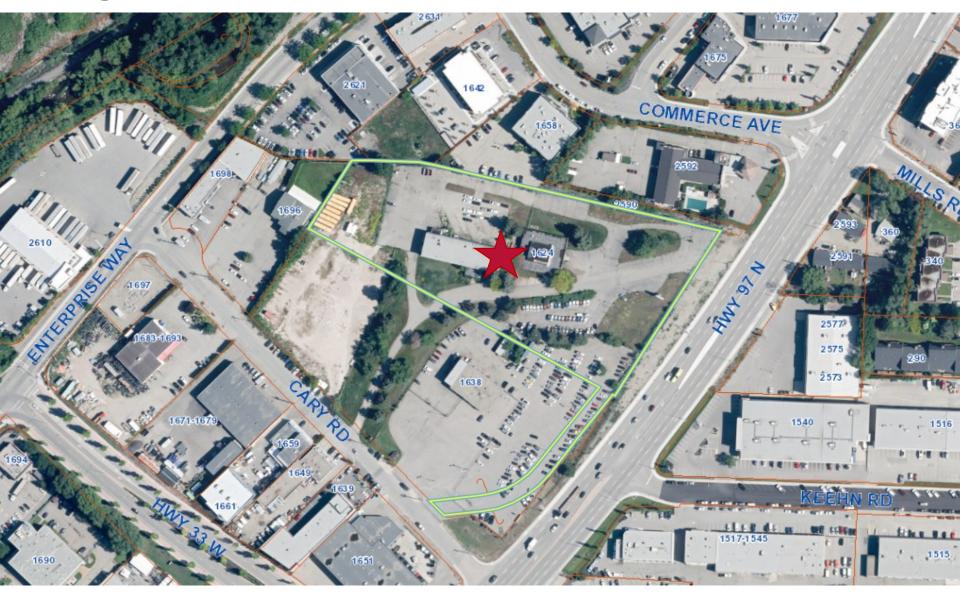

## Subject Property Map

#### Project/technical details

- ► Existing Toyota dealership located at 1200 Leathead Rd. Subject site is roughly 2.5 times larger than existing site.
  - ► Leathead site is roughly 8,000 m² in lot area
  - Subject property is 21,700 m²
- ► The dealership will be a 2-storey building with a total floor area of 4,381.5 m² (47,162 ft²).
  - ▶ Mix of showroom, reception, office, service and staff areas
- ➤ The rest of the site will primarily be a mix of staff, customer and inventory parking with indoor and outdoor staff amenity areas