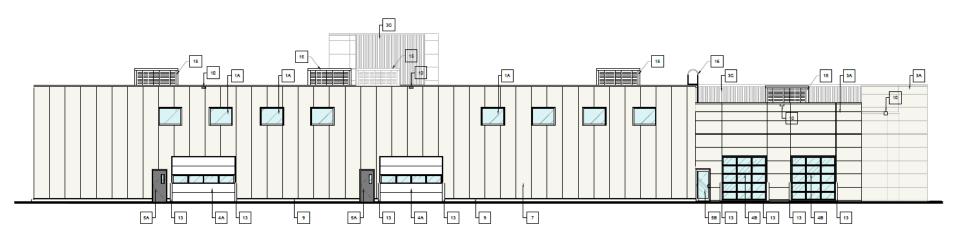

### Context Map



City of **Kelowna** 

## Subject Property Map





### Subject Property Photos













3 EXISTING SITE CONTEXT PHOTO - SOUTH EAST LOOKING NORTH WEST



#### Project/technical details

- ► Existing Toyota dealership located at 1200 Leathead Rd. Subject site is roughly 2.5 times larger than existing site.
  - ► Leathead site is roughly 8,000 m² in lot area
  - Subject property is 21,700 m²
- ► The dealership will be a 2-storey building with a total floor area of 4,381.5 m² (47,162 ft²).
  - ▶ Mix of showroom, reception, office, service and staff areas
- ➤ The rest of the site will primarily be a mix of staff, customer and inventory parking with indoor and outdoor staff amenity areas

#### Site Plan



#### Site Plan



#### Elevations



#### **East Elevation**



West Elevation

#### Elevations



#### North Elevation



**South Elevation** 

#### Exterior Building Materials





GLAZED CURTAIN WALL - CLEAR GLASS & BACKPAINTED SPANDREL PANEL CLEAR ANODIZED ALUMINUM FRAMING



2A 2B

SSG GLAZED CURTAIN WALL - CLEAR GLASS & BACKPAINTED SPANDREL PANEL CLEAR ANODIZED ALUMINUM FRAMING



ЗА

METAL PANELING ALUMINUM COMPOSITE METAL CLADDING - WHITE



3B

STEEL EYEBROW CANOPY PAINTED FINISH - TOYOTA RED



3C

METAL CLADDING PROFILE PREFINISHED - WHITE



4A

INSULATED SECTIONAL OVERHEAD DOOR W/ CLEAR VISION GLAZING PREFINISHED - WHITE

### Exterior Building Materials



4B

ALUMINUM SECTIONAL OVERHEAD DOOR W/ CLEAR VISION GLAZING CLEAR ANODIZED ALUMINUM FRAMING



7

INSULATED METAL PANEL w/ SMOOTH FINISH PREFINISHED - WHITE



14

CLEAR GLASS GUARDRA