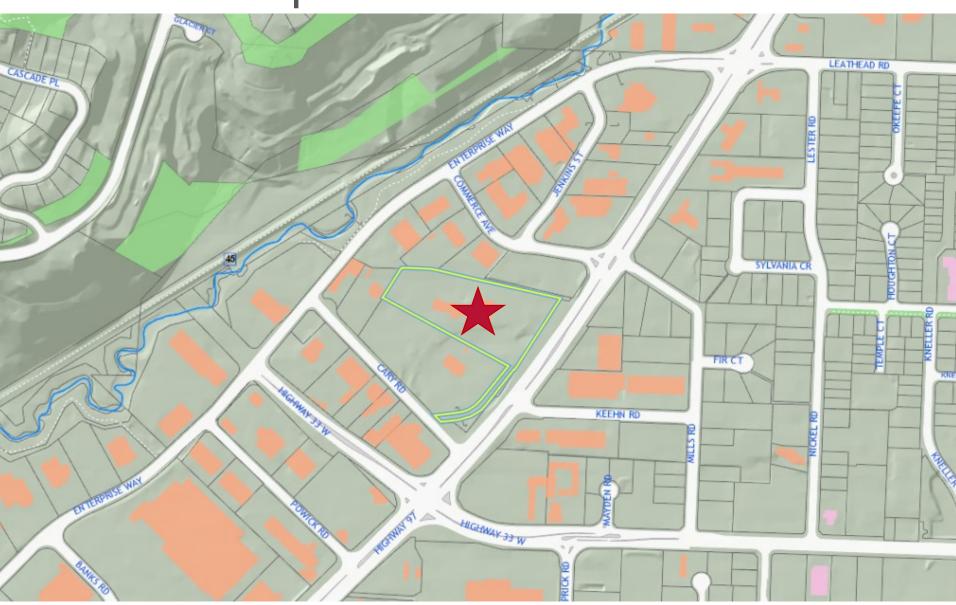

# DP20-0169 1624 Cary Road

**Development Permit Application** 





#### Proposal

➤ To consider issuance of a Development Permit for the form and character of a new Automotive Sales and Service Facility.

#### **Development Process**





### Context Map



City of **Kelowna** 

## Subject Property Map





### Subject Property Photos













3 EXISTING SITE CONTEXT PHOTO - SOUTH EAST LOOKING NORTH WEST



#### Project/technical details

- ► Existing Toyota dealership located at 1200 Leathead Rd. Subject site is roughly 2.5 times larger than existing site.
  - ► Leathead site is roughly 8,000 m² in lot area
  - Subject property is 21,700 m²
- ► The dealership will be a 2-storey building with a total floor area of 4,381.5 m² (47,162 ft²).
  - ▶ Mix of showroom, reception, office, service and staff areas
- ➤ The rest of the site will primarily be a mix of staff, customer and inventory parking with indoor and outdoor staff amenity areas

#### Site Plan



#### Site Plan



#### Elevations



#### **East Elevation**



West Elevation

####