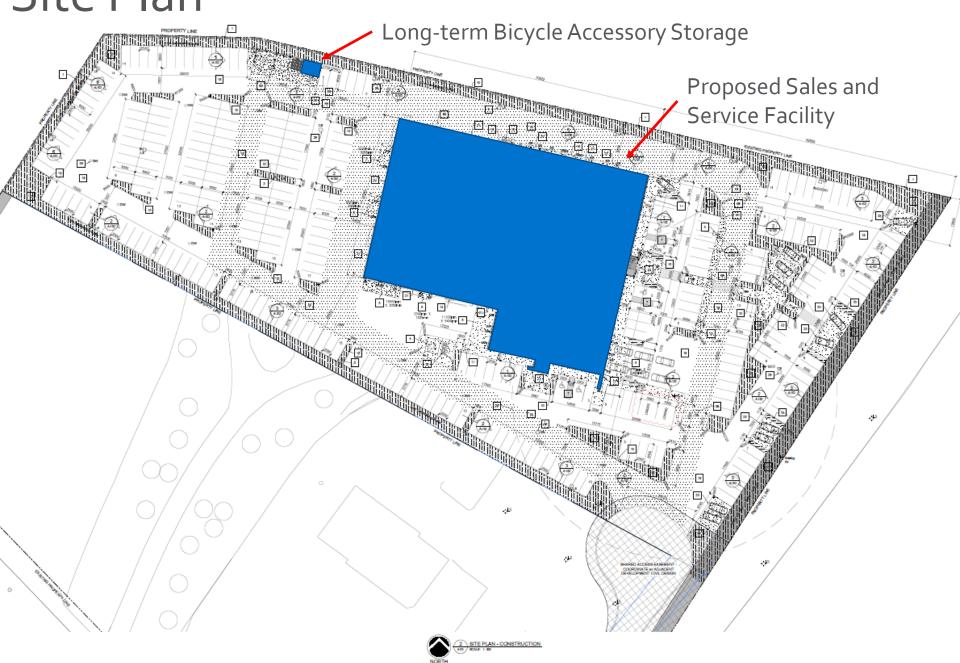

rvice Facility.

#### **Development Process**





### Context Map



City of **Kelowna** 

## Subject Property Map





### Subject Property Photos













3 EXISTING SITE CONTEXT PHOTO - SOUTH EAST LOOKING NORTH WEST



#### Project/technical details

- ► Existing Toyota dealership located at 1200 Leathead Rd. Subject site is roughly 2.5 times larger than existing site.
  - ► Leathead site is roughly 8,000 m² in lot area
  - Subject property is 21,700 m²
- ► The dealership will be a 2-storey building with a total floor area of 4,381.5 m² (47,162 ft²).
  - ▶ Mix of showroom, reception, office, service and staff areas
- ➤ The rest of the site will primarily be a mix of staff, customer and inventory parking with indoor and outdoor staff amenity areas

#### Site Plan



#### Site Plan



#### Elevations



#### **East Elevation**



West Elevation

#### Elevations



#### North Elevation



**South Elevation** 

#### Exterior Building Materials





GLAZED CURTAIN WALL - CLEAR GLASS & BACKPAINTED SPANDREL PANEL CLEAR ANODIZED ALUMINUM FRAMING



2A 2B

SSG GLAZED CURTAIN WALL - CLEAR GLASS & BACKPAINTED SPANDREL PANEL CLEAR ANODIZED ALUMINUM FRAMING



ЗА

METAL PANELING ALUMINUM COMPOSITE METAL CLADDING - WHITE



3B

STEEL EYEBROW CANOPY PAINTED FINISH - TOYOTA RED



3C

METAL CLADDING PROFILE PREFINISHED - WHITE



4A

INSULATED SECTIONAL OVERHEAD DOOR W/ CLEAR VISION GLAZING PREFINISHED - WHITE

### Exterior Building Materials



4B

ALUMINUM SECTIONAL OVERHEAD DOOR W/ CLEAR VISION GLAZING CLEAR ANODIZED ALUMINUM FRAMING



7

INSULATED METAL PANEL w/ SMOOTH FINISH