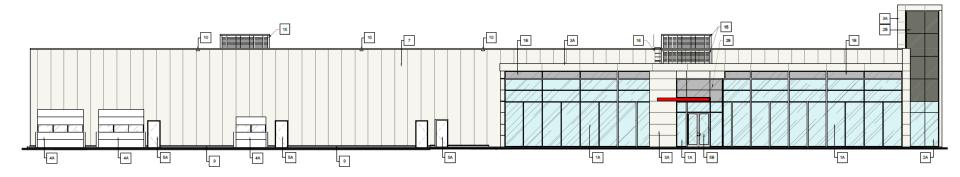

#### Exterior Building Materials

GLAZED CURTAIN WALL - CLEAR GLASS & BACKPAINTED SPANDREL PANEL CLEAR ANODIZED ALUMINUM FRAMING

2A 2B

SSG GLAZED CURTAIN WALL - CLEAR GLASS & BACKPAINTED SPANDREL PANEL CLEAR ANODIZED ALUMINUM FRAMING