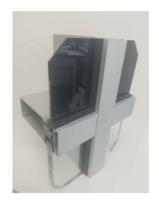

#### Exterior Building Materials

GLAZED CURTAIN WALL - CLEAR GLASS & BACKPAINTED SPANDREL PANEL CLEAR ANODIZED ALUMINUM FRAMING

2A 2B

SSG GLAZED CURTAIN WALL - CLEAR GLASS & BACKPAINTED SPANDREL PANEL CLEAR ANODIZED ALUMINUM FRAMING