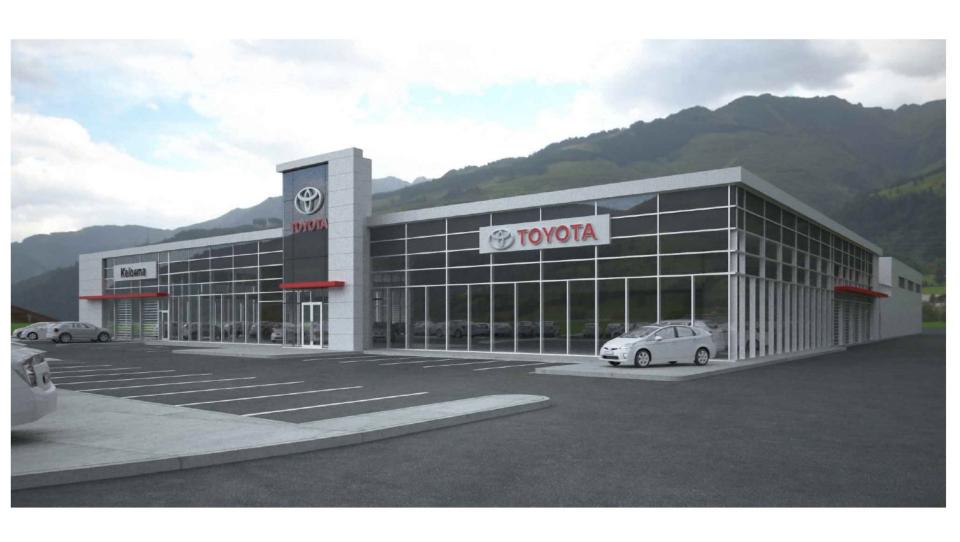

#### Proposal

➤ To consider issuance of a Development Permit for the form and character of a new Automotive Sales and Service Facility.

#### Project/technical details

- ► Existing Toyota dealership located at 1200 Leathead Rd. Subject site is roughly 2.5 times larger than existing site.
  - ► Leathead site is roughly 8,000 m² in lot area
  - Subject property is 21,700 m²
- ► The dealership will be a 2-storey building with a total floor area of 4,381.5 m² (47,162 ft²).
  - ▶ Mix of showroom, reception, office, service and staff areas
- ➤ The rest of the site will primarily be a mix of staff, customer and inventory parking with indoor and outdoor staff amenity areas

## Renderings

City of **Kelowna** 