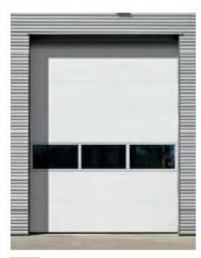

### Exterior Building Materials

4B

ALUMINUM SECTIONAL OVERHEAD DOOR W/ CLEAR VISION GLAZING CLEAR ANODIZED ALUMINUM FRAMING

7

INSULATED METAL PANEL w/ SMOOTH FINISH PREFINISHED - WHITE

14

CLEAR GLASS GUARDRAIL W ALUMINUM U-CHANNEL CAP RAIL