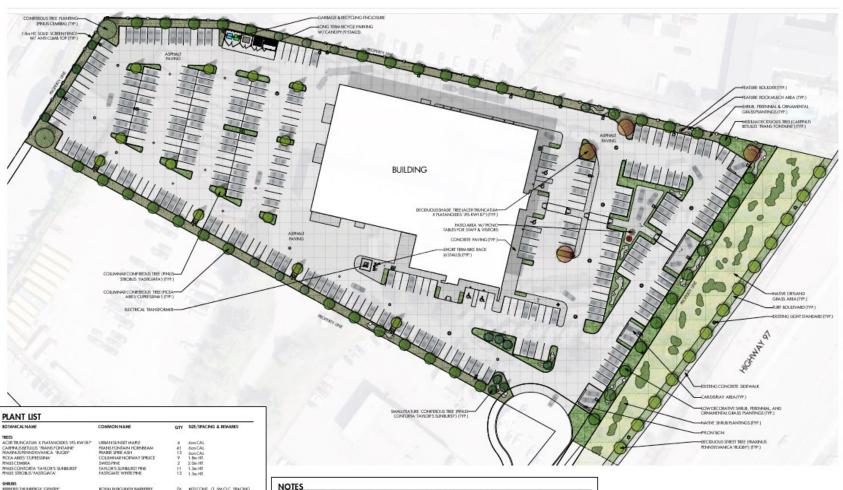

BACKPAINTED SPANDREL PANEL CLEAR ANODIZED ALUMINUM FRAMING



2A 2B

SSG GLAZED CURTAIN WALL - CLEAR GLASS & BACKPAINTED SPANDREL PANEL CLEAR ANODIZED ALUMINUM FRAMING



ЗА

METAL PANELING ALUMINUM COMPOSITE METAL CLADDING - WHITE



3B

STEEL EYEBROW CANOPY PAINTED FINISH - TOYOTA RED



3C

METAL CLADDING PROFILE PREFINISHED - WHITE



4A

INSULATED SECTIONAL OVERHEAD DOOR W/ CLEAR VISION GLAZING PREFINISHED - WHITE

### Exterior Building Materials



4B

ALUMINUM SECTIONAL OVERHEAD DOOR W/ CLEAR VISION GLAZING CLEAR ANODIZED ALUMINUM FRAMING



7

INSULATED METAL PANEL w/ SMOOTH FINISH PREFINISHED - WHITE



14

CLEAR GLASS GUARDRAIL W ALUMINUM U-CHANNEL CAP RAIL



15

ROOFTOP EQUIPMENT SCREENING SYSTEM PREFINISHED - WHITE

## Renderings



City of **Kelowna** 

#### Landscape Plan



#### BOYAL BURGUNDY BARBERRY #02 CONT. / L5M O.C. SPACING

RETAL BURGUNDY BARBORY KELSEY DWARF DOGWOOD DWARF BURNING BUSH MENCE OF WALES JUNIFER GLOBE BULE SPRUCE HUSIDE CREEPER SCOTCH PINE #02CON1. /1 SMOJC. SMACING #02CON1. /1 SMOJC. SMACING #02CON1. /2 SMOJC. SMACING CORNUS SERICEA 'KELSEYI' BUONYMUS ALATUS 'COMPACTA' AUNPRUS HORIZONALIS 'RRINCE OF WALES' HOEA PUNCENS GLOBOSA' RINLIS SYLVESTRIS 'HELSIDE CREEPER' BHUS AROWATICA "GRO LOW CROWNERW FRACINANT SUMAC SPREA BUILMALDA 'ANTHONY WATERER' SYRINGA MEYERI 'YALBIN' ANTHONY WATERER SPIREA DWARF KOREAN ULAC

PERENNIALS, GRASSES & GROUNDCOVERS ACHILA MILEFOILIM PARIKAT ARTEMISIA SCHWIDTIANA 'SEVER MOUND' EURATORUM DUBLIM 'LITTLE JOE' HEMEROCALLIS 'BUBY STELLA' HOMEOCALIS "BURY STELLA" HOSFA "BUE MANWOTH! LAYANDELA ANGUSTROIJA "HIDECOTE