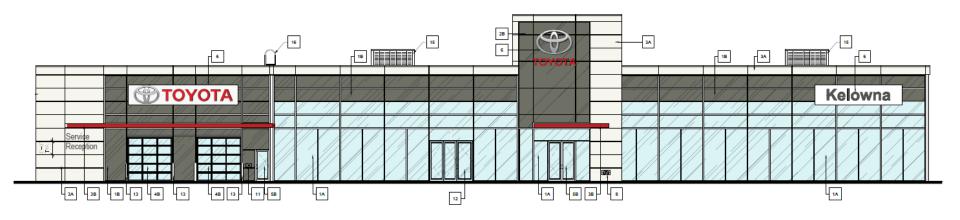

## **Development Process**





### Context Map



City of **Kelowna** 

## Subject Property Map





### Subject Property Photos













3 EXISTING SITE CONTEXT PHOTO - SOUTH EAST LOOKING NORTH WEST



#### Project/technical details

- ► Existing Toyota dealership located at 1200 Leathead Rd. Subject site is roughly 2.5 times larger than existing site.
  - ► Leathead site is roughly 8,000 m² in lot area
  - Subject property is 21,700 m²
- ► The dealership will be a 2-storey building with a total floor area of 4,381.5 m² (47,162 ft²).
  - ▶ Mix of showroom, reception, office, service and staff areas
- ➤ The rest of the site will primarily be a mix of staff, customer and inventory parking with indoor and outdoor staff amenity areas

#### Site Plan



#### Site Plan



#### Elevations



#### **East Elevation**



West Elevation

#### Elevations



#### North Elevation



**South Elevation** 

#### Exterior Building Materials





GLAZED CURTAIN WALL - CLEAR GLASS & BACKPAINTED SPANDREL PANEL CLEAR ANODIZED ALUMINUM FRAMING



2A 2B

SSG GLAZED CURTAIN WALL - CLEAR GLASS & BACKPAINTED SPANDREL PANEL CLEAR ANODIZED ALUMINUM FRAMING



ЗА

METAL PANELING ALUMINUM COMPOSITE METAL CLADDING - WHITE



3B

STEEL EYEBROW CANOPY PAINTED FINISH - TOYOTA RED



3C

METAL CLADDING PROFILE PREFINISHED - WHITE



4A

INSULATED SECTIONAL OVERHEAD DOOR W/ CLEAR VISION GLAZING PREFINISHED - WHITE

### Exterior Building Materials



4B

ALUMINUM SECTIONAL OVERHEAD DOOR W/ CLEAR VISION GLAZING CLEAR ANODIZED ALUMINUM FRAMING



7

INSULATED METAL PANEL w/ SMOOTH FINISH PREFINISHED - WHITE