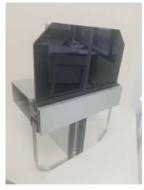

ЗА

METAL PANELING ALUMINUM COMPOSITE METAL CLADDING - WHITE

3B

STEEL EYEBROW CANOPY PAINTED FINISH - TOYOTA RED

3C

METAL CLADDING PROFILE PREFINISHED - WHITE

4A

INSULATED SECTIONAL OVERHEAD DOOR W/ CLEAR VISION GLAZING PREFINISHED - WHITE