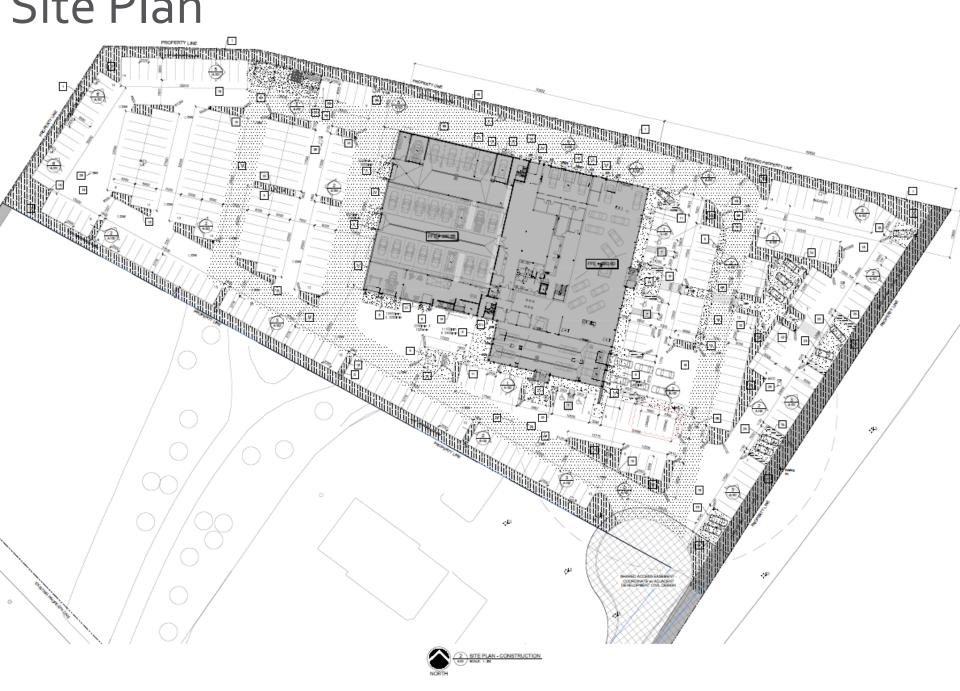

otive Sales and Service Facility.

#### **Development Process**





### Context Map



City of **Kelowna** 

## Subject Property Map





### Subject Property Photos













3 EXISTING SITE CONTEXT PHOTO - SOUTH EAST LOOKING NORTH WEST



#### Project/technical details

- ► Existing Toyota dealership located at 1200 Leathead Rd. Subject site is roughly 2.5 times larger than existing site.
  - ► Leathead site is roughly 8,000 m² in lot area
  - Subject property is 21,700 m²
- ► The dealership will be a 2-storey building with a total floor area of 4,381.5 m² (47,162 ft²).
  - ▶ Mix of showroom, reception, office, service and staff areas
- ➤ The rest of the site will primarily be a mix of staff, customer and inventory parking with indoor and outdoor staff amenity areas

#### Site Plan



#### Site Plan



#### Elevations



#### **East Elevation**



West Elevation

#### Elevations



#### North Elevation



**South Elevation** 

#### Exterior Building Materials





GLAZED CURTAIN WALL - CLEAR GLASS & BACKPAINTED SPANDREL PANEL CLEAR ANODIZED ALUMINUM FRAMING



2A 2B

SSG GLAZED CURTAIN WALL - CLEAR GLASS & BACKPAINTED SPANDREL PANEL CLEAR ANODIZED ALUMINUM FRAMING



ЗА

METAL PANELING ALUMINUM COMPOSITE METAL CLADDING - WHITE



3B

STEEL EYEBROW CANOPY PAINTED FINISH - TOYOTA RED



3C

METAL CLADDING PROFILE PREFINISHED - WHITE



4A

INSULATED SECTIONAL OVERHEAD DOOR W/ CLEAR VISION GLAZING PREFINISHED - WHITE

### Exterior Building Materials



4B

ALUMINUM SECTIONAL OVERHEAD DOOR W/ CLEAR VISION GLAZING CLEAR ANODIZED ALUMINUM FRAMING



7

INSULATED METAL PANEL