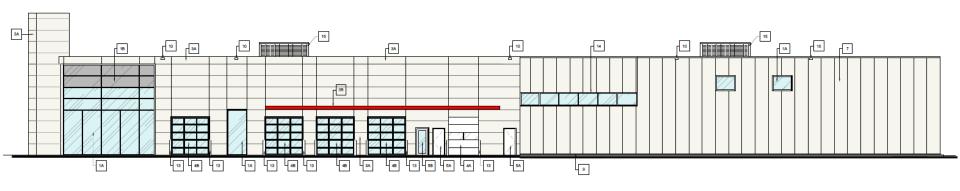

elowna** 

## Subject Property Map





### Subject Property Photos













3 EXISTING SITE CONTEXT PHOTO - SOUTH EAST LOOKING NORTH WEST



#### Project/technical details

- ► Existing Toyota dealership located at 1200 Leathead Rd. Subject site is roughly 2.5 times larger than existing site.
  - ► Leathead site is roughly 8,000 m² in lot area
  - Subject property is 21,700 m²
- ► The dealership will be a 2-storey building with a total floor area of 4,381.5 m² (47,162 ft²).
  - ▶ Mix of showroom, reception, office, service and staff areas
- ➤ The rest of the site will primarily be a mix of staff, customer and inventory parking with indoor and outdoor staff amenity areas

#### Site Plan



#### Site Plan



#### Elevations



#### **East Elevation**



West Elevation

#### Elevations



#### North Elevation



**South Elevation** 

#### Exterior Building Materials





GLAZED CURTAIN WALL - CLEAR GLASS & BACKPAINTED SPANDREL PANEL CLEAR ANODIZED ALUMINUM FRAMING



2A 2B

SSG GLAZED CURTAIN WALL - CLEAR GLASS & BACKPAINTED SPANDREL PANEL CLEAR ANODIZED ALUMINUM FRAMING



ЗА

METAL PANELING ALUMINUM COMPOSITE METAL CLADDING - WHITE



3B

STEEL EYEBROW CANOPY PAINTED FINISH - TOYOTA RED



3C

METAL CLADDING PROFILE PREFINISHED - WHITE



4A

INSULATED SECTIONAL OVERHEAD DOOR W/ CLEAR VISION GLAZING PREFINISHED - WHITE

### Exterior Building Materials



4B

ALUMINUM SECTIONAL OVERHEAD DOOR W/ CLEAR VISION GLAZING CLEAR ANODIZED ALUMINUM FRAMING



7

INSULATED METAL PANEL w/ SMOOTH FINISH PREFINISHED - WHITE



14

CLEAR GLASS GUARDRAIL W ALUMINUM U-CHANNEL CAP RAIL