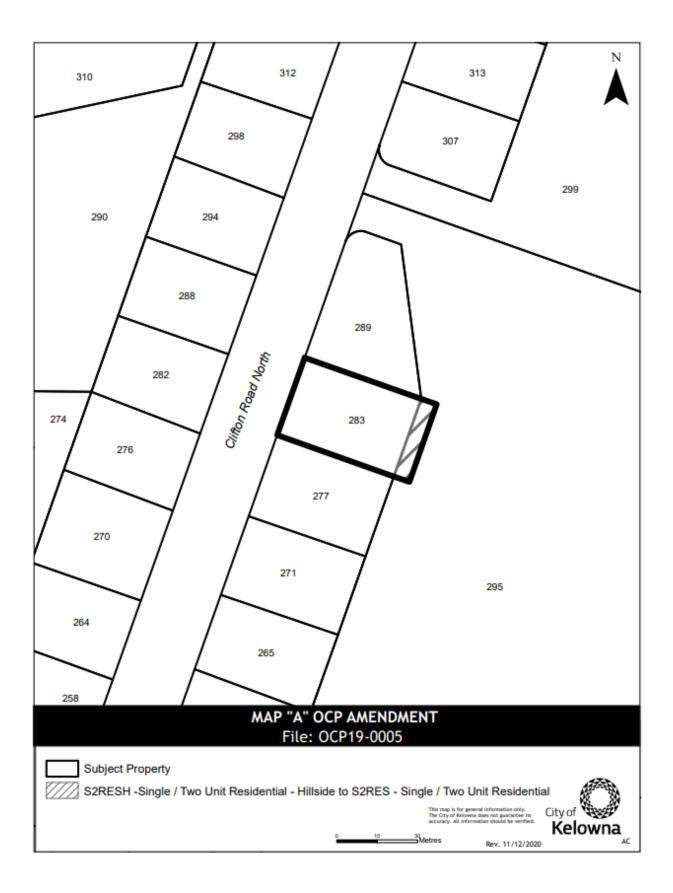

- 1. THAT Map 4.1 **GENERALIZED FUTURE LAND USE** of "*Kelowna 2030* Official Community Plan Bylaw No. 10500" be amended by changing the Generalized Future Land Use designation of:
  - a) Portion of LOT 1 SECTION 8 TOWNSHIP 23 OSOYOOS DIVISION YALE DISTRICT PLAN EPP77782 located at Clifton Road North from the S2RESH – Single/Two Unit Residential Hillside designation to the S2RES – Single/Two Unit Residential designation as shown on Map "A" attached to and forming part of this bylaw;
  - b) Portion of LOT 14 SECTION 9 TOWNSHIP 23 OSOYOOS DIVISION YALE DISTRICT PLAN KAP81912 located at Long Ridge Drive, Kelowna, BC from the S2RES – Single-Two Unit Residential designation to the PARK – Major Park/Open Space designation as shown on Map "B" attached to and forming part of this bylaw;
  - c) LOT 12 SECTION 24 TOWNSHIP 26 OSOYOOS DIVISION YALE DISTRICT PLAN EPP78252 located at Loseth Drive, Kelowna, BC from the S2RES – Single/Two Unit Residential designation to the S2RESH – Single/Two Unit Residential Hillside designation as shown on Map "C" attached to and forming part of this bylaw;
  - d) LOT 13 SECTION 24 TOWNSHIP 26 OSOYOOS DIVISION YALE DISTRICT PLAN EPP78252 located at Loseth Drive, Kelowna, BC from the S2RES – Single/Two Unit Residential designation to the S2RESH – Single/Two Unit Residential Hillside designation as shown on Map "C" attached to and forming part of this bylaw;
  - e) LOT 14 SECTION 24 TOWNSHIP 26 OSOYOOS DIVISION YALE DISTRICT PLAN EPP78252 located at Loseth Drive, Kelowna, BC from the S2RES – Single/Two Unit Residential designation to the S2RESH – Single/Two Unit Residential Hillside designation as shown on Map "C" attached to and forming part of this bylaw;
  - f) Portion of LOT 15 SECTION 24 TOWNSHIP 26 OSOYOOS DIVISION YALE DISTRICT PLAN EPP78252 located at Loseth Drive, Kelowna, BC from the S2RES – Single/Two Unit Residential designation to the S2RESH – Single/Two Unit Residential Hillside designation as shown on Map "C" attached to and forming part of this bylaw;
  - g) Portion of LOT 16 SECTION 24 TOWNSHIP 26 OSOYOOS DIVISION YALE DISTRICT PLAN EPP78252 located at Loseth Drive, Kelowna, BC from the S2RES – Single/Two Unit Residential designation to the S2RESH – Single/Two Unit Residential Hillside designation as shown on Map "C" attached to and forming part of this bylaw;