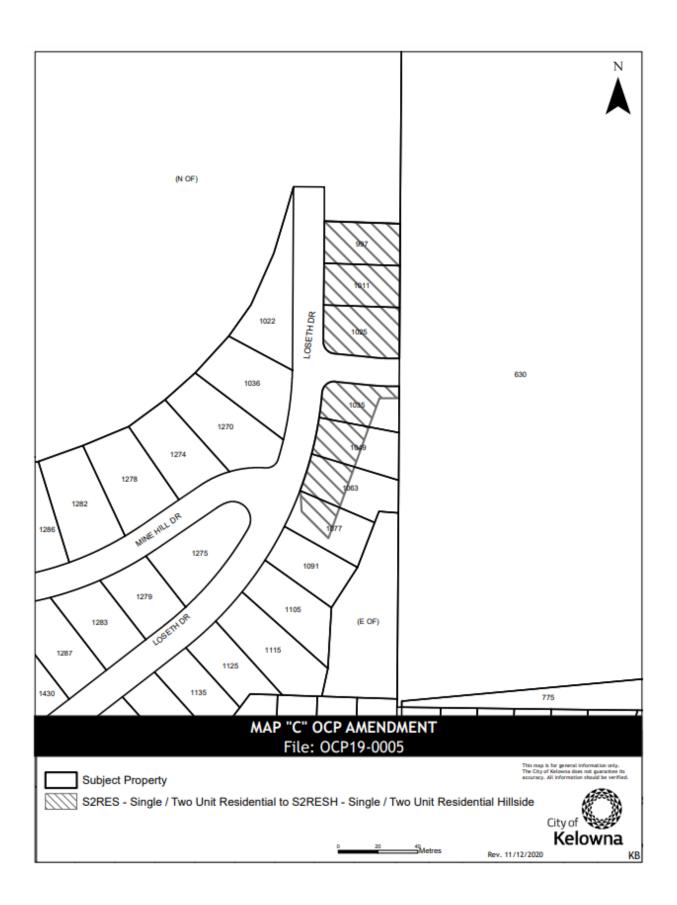

- 1. THAT Map 4.1 **GENERALIZED FUTURE LAND USE** of "*Kelowna 2030* Official Community Plan Bylaw No. 10500" be amended by changing the Generalized Future Land Use designation of:
  - a) Portion of LOT 1 SECTION 8 TOWNSHIP 23 OSOYOOS DIVISION YALE DISTRICT PLAN EPP77782 located at Clifton Road North from the S2RESH – Single/Two Unit Residential Hillside designation to the S2RES – Single/Two Unit Residential designation as shown on Map "A" attached to and forming part of this bylaw;
  - b) Portion of LOT 14 SECTION 9 TOWNSHIP 23 OSOYOOS DIVISION YALE DISTRICT PLAN KAP81912 located at Long Ridge Drive, Kelowna, BC from the S2RES – Single-Two Unit Residential designation to the PARK – Major Park/Open Space designation as shown on Map "B" attached to and forming part of this bylaw;
  - c) LOT 12 SECTION 24 TOWNSHIP 26 OSOYOOS DIVISION YALE DISTRICT PLAN EPP78252 located at Loseth Drive, Kelowna, BC from the S2RES – Single/Two Unit Residential designation to the S2RESH – Single/Two Unit Residential Hillside designation as shown on Map "C" attached to and forming part of this bylaw;
  - d) LOT 13 SECTION 24 TOWNSHIP 26 OSOYOOS DIVISION YALE DISTRICT PLAN EPP78252 located at Loseth Drive, Kelowna, BC from the S2RES – Single/Two Unit Residential designation to the S2RESH – Single/Two Unit Residential Hillside designation as shown on Map "C" attached to and forming part of this bylaw;
  - e) LOT 14 SECTION 24 TOWNSHIP 26 OSOYOOS DIVISION YALE DISTRICT PLAN EPP78252 located at Loseth Drive, Kelowna, BC from the S2RES – Single/Two Unit Residential designation to the S2RESH – Single/Two Unit Residential Hillside designation as shown on Map "C" attached to and forming part of this bylaw;
  - f) Portion of LOT 15 SECTION 24 TOWNSHIP 26 OSOYOOS DIVISION YALE DISTRICT PLAN EPP78252 located at Loseth Drive, Kelowna, BC from the S2RES – Single/Two Unit Residential designation to the S2RESH – Single/Two Unit Residential Hillside designation as shown on Map "C" attached to and forming part of this bylaw;
  - g) Portion of LOT 16 SECTION 24 TOWNSHIP 26 OSOYOOS DIVISION YALE DISTRICT PLAN EPP78252 located at Loseth Drive, Kelowna, BC from the S2RES – Single/Two Unit Residential designation to the S2RESH – Single/Two Unit Residential Hillside designation as shown on Map "C" attached to and forming part of this bylaw;

- Portion of LOT 17 SECTION 24 TOWNSHIP 26 OSOYOOS DIVISION YALE DISTRICT PLAN EPP78252 located at Loseth Drive, Kelowna, BC from the S2RES – Single/Two Unit Residential designation to the S2RESH – Single/Two Unit Residential Hillside designation as shown on Map "C" attached to and forming part of this bylaw;
- Portion of LOT 18 SECTION 24 TOWNSHIP 26 OSOYOOS DIVISION YALE DISTRICT PLAN EPP78252 located at Loseth Drive, Kelowna, BC from the S2RES – Single/Two Unit Residential designation to the S2RESH – Single/Two Unit Residential Hillside designation as shown on Map "C" attached to and forming part of this bylaw;
- j) Portion of LOT 3 SECTION 29 TOWNSHIP 29 SIMILKAMEEN DIVISION YALE DISTRICT PLAN EPP94737 located at Twinflower Crescent, Kelowna, BC from the PARK – Major Park/Open Space designation to the S2RESH – Single/Two Unit Residential Hillside designation as shown on Map "D" attached to and forming part of this bylaw;
- 2. This bylaw shall come into full force and effect and is binding on all persons as and from the date of adoption.