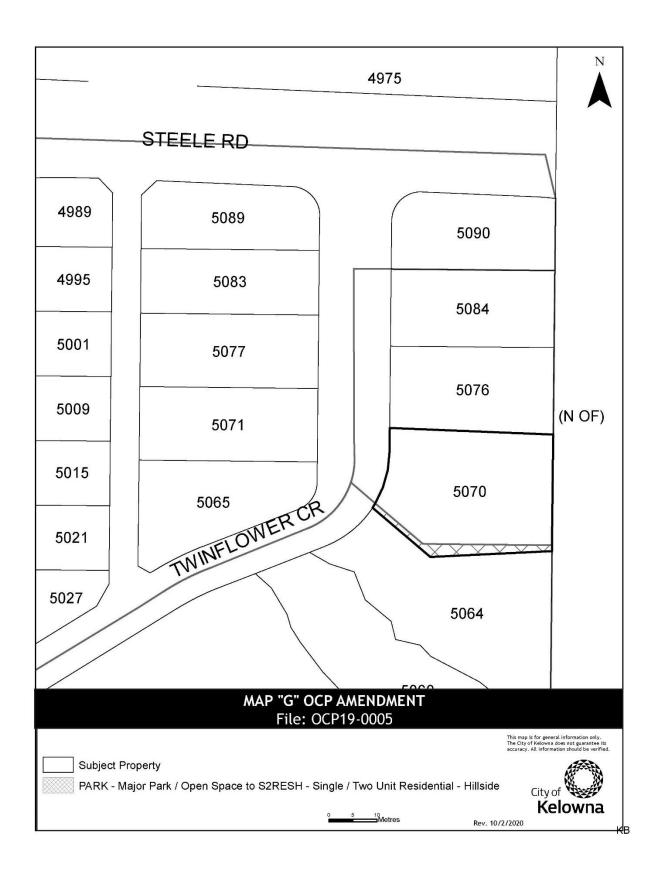

- Portion of LOT 17 SECTION 24 TOWNSHIP 26 OSOYOOS DIVISION YALE DISTRICT PLAN EPP78252 located at Loseth Drive, Kelowna, BC from the S2RES – Single/Two Unit Residential designation to the S2RESH – Single/Two Unit Residential Hillside designation as shown on Map "C" attached to and forming part of this bylaw;
- Portion of LOT 18 SECTION 24 TOWNSHIP 26 OSOYOOS DIVISION YALE DISTRICT PLAN EPP78252 located at Loseth Drive, Kelowna, BC from the S2RES – Single/Two Unit Residential designation to the S2RESH – Single/Two Unit Residential Hillside designation as shown on Map "C" attached to and forming part of this bylaw;
- j) Portion of LOT 3 SECTION 29 TOWNSHIP 29 SIMILKAMEEN DIVISION YALE DISTRICT PLAN EPP94737 located at Twinflower Crescent, Kelowna, BC from the PARK – Major Park/Open Space designation to the S2RESH – Single/Two Unit Residential Hillside designation as shown on Map "D" attached to and forming part of this bylaw;
- 2. This bylaw shall come into full force and effect and is binding on all persons as and from the date of adoption.