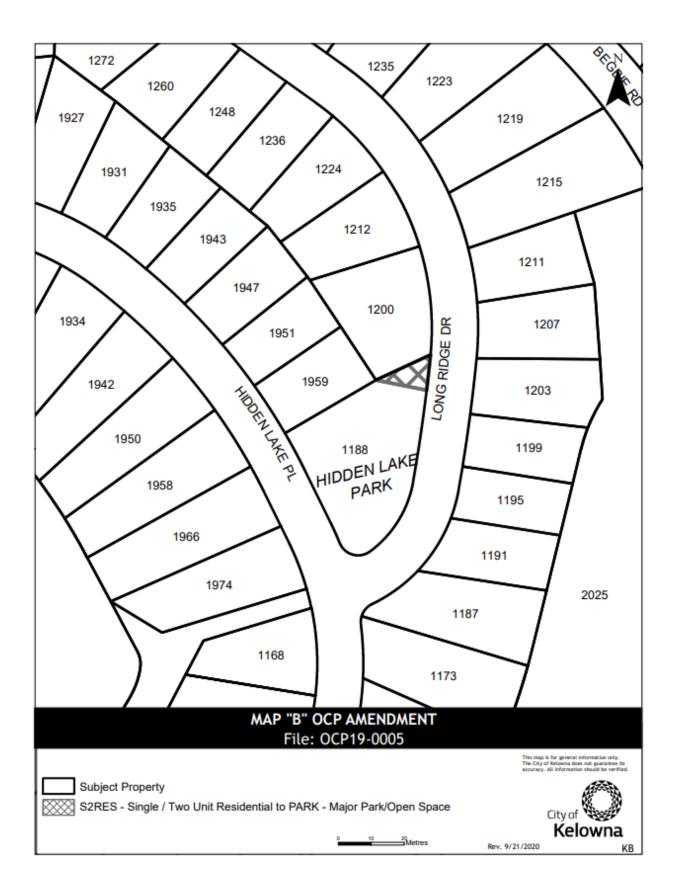

- 1. THAT Map 4.1 **GENERALIZED FUTURE LAND USE** of "*Kelowna 2030* Official Community Plan Bylaw No. 10500" be amended by changing the Generalized Future Land Use designation of:
  - a) Portion of LOT 1 SECTION 8 TOWNSHIP 23 OSOYOOS DIVISION YALE DISTRICT PLAN EPP77782 located at Clifton Road North from the S2RESH – Single/Two Unit Residential Hillside designation to the S2RES – Single/Two Unit Residential designation as shown on Map "A" attached to and forming part of this bylaw;
  - b) Portion of LOT 14 SECTION 9 TOWNSHIP 23 OSOYOOS DIVISION YALE DISTRICT PLAN KAP81912 located at Long Ridge Drive, Kelowna, BC from the S2RES – Single-Two Unit Residential designation to the PARK – Major Park/Open Space designation as shown on Map "B" attached to and forming part of this bylaw;
  - c) LOT 12 SECTION 24 TOWNSHIP 26 OSOYOOS DIVISION YALE DISTRICT PLAN EPP78252 located at Loseth Drive, Kelowna, BC from the S2RES – Single/Two Unit Residential designation to the S2RESH – Single/Two Unit Residential Hillside designation as shown on Map "C" attached to and forming part of this bylaw;
  - d) LOT 13 SECTION 24 TOWNSHIP 26 OSOYOOS DIVISION YALE DISTRICT PLAN EPP78252 located at Loseth Drive, Kelowna, BC from the S2RES – Single/Two Unit Residential designation to the S2RESH – Single/Two Unit Residential Hillside designation as shown on Map "C" attached to and forming part of this bylaw;
  - e) LOT 14 SECTION 24 TOWNSHIP 26 OSOYOOS DIVISION YALE DISTRICT PLAN EPP78252 located at Loseth Drive, Kelowna, BC from the S2RES – Single/Two Unit Residential designation to the S2RESH – Single/Two Unit Residential Hillside designation as shown on Map "C" attached to and forming part of this bylaw;
  - f) Portion of LOT 15 SECTION 24 TOWNSHIP 26 OSOYOOS DIVISION YALE DISTRICT PLAN EPP78252 located at Loseth Drive, Kelowna, BC from the S2RES – Single/Two Unit Residential designation to the S2RESH – Single/Two Unit Residential Hillside designation as shown on Map "C" attached to and forming part of this bylaw;
  - g) Portion of LOT 16 SECTION 24 TOWNSHIP 26 OSOYOOS DIVISION YALE DISTRICT PLAN EPP78252 located at Loseth Drive, Kelowna, BC from the S2RES – Single/Two Unit Residential designation to the S2RESH – Single/Two Unit Residential Hillside designation as shown on Map "C" attached to and forming part of this bylaw;