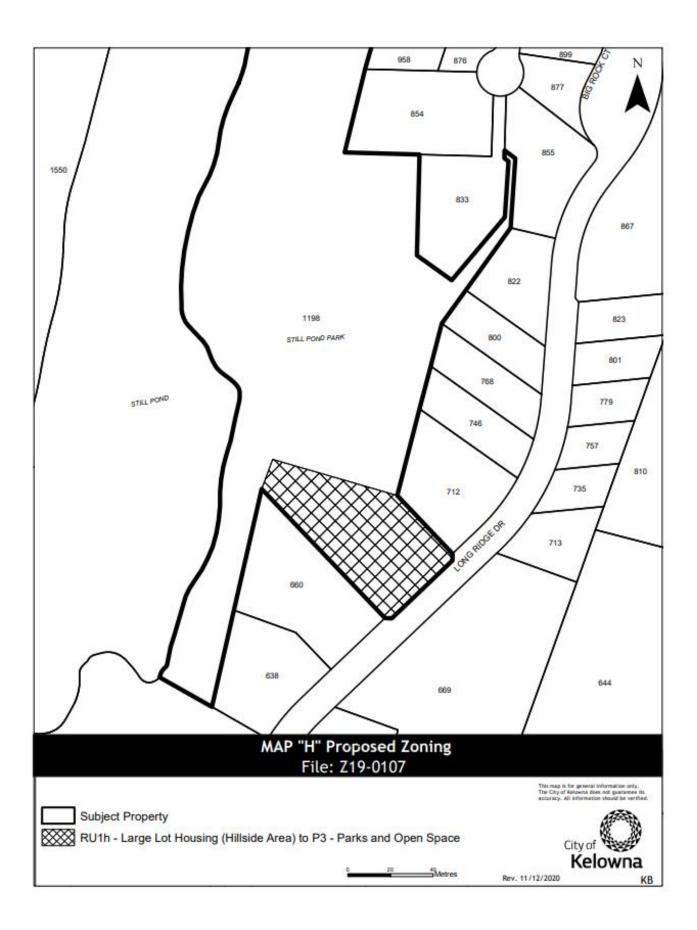

- 1. THAT City of Kelowna Zoning Bylaw No. 8000 be amended by changing the zoning classification of:
  - a) Portion of PARCEL Z (DD X4103) OF DISTRICT LOT 14 OSOYOOS DIVISON YALE DISTRICT EXCEPT PLAN KAP80506 located at Abbott Street, Kelowna, BC from the RU1 – Large Lot Housing zone to the P3 – Parks & Open Space zone as shown on Map "E" attached to and forming part of this bylaw;
  - b) Portion of LOT 1 SECTION 8 TOWNSHIP 23 OSOYOOS DIVISION YALE DISTRICT PLAN EPP77782 located at Clifton Road North, Kelowna, BC from the A1 – Agriculture 1 zone to the RR3 – Rural Residetial 3 zone as shown on Map "F" attached to and forming part of this bylaw;
  - c) Portion of LOT 5 SECTION 13 TOWNSHIP 26 OSOYOOS DIVISION YALE DISTRICT PLAN EPP64321 located at Kloppenburg Court, Kelowna, BC from the RU4h – Low Density Cluster Housing (Hillside Area) zone to the RU1h – Large Lot Housing (Hillside Area) zone as shown on Map "G" attached to and forming part of this bylaw;
  - d) Portion of LOT 75 SECTION 9 TOWNSHIP 23 OSOYOOS DIVISION YALE DISTRICT PLAN KAP80107 located at Long Ridge Drive, Kelowna, BC from the RU1h – Large Lot Housing (Hillside Area) zone to the P3 – Parks & Open Space zone as shown on Map "H" attached to and forming part of this bylaw;
  - e) Portion of LOT B DISTRICT LOT 123 OSOYOOS DIVISION YALE DISTRICT PLAN EPP41714 located at Penno Road, Kelowna, BC to the P3 Parks & Open Space zone as shown on Map "I" attached to and forming part of this bylaw;
  - f) Portion of LOT 3 SECTION 29 TOWNSHIP 29 SIMILKAMEEN DIVISION YALE DISTRICT PLAN EPP94737 located at Twinflower Crescent, Kelowna, BC from the P3 – Parks & Open Space zone to the RU2h – Medium Lot Housing (Hillside Area) zone as shown on Map "J" attached to and forming part of this bylaw;
  - g) LOT 6 DISTRICT LOT 136 OSOYOOS DIVISION YALE DISTRICT PLAN 11487 located at Rose Avenue, Kelowna, BC from the RM1 – Four Dwelling Housing zone to the RU6 – Two Dwelling Housing zone as shown on Map "K" attached to and forming part of this bylaw;
  - h) STRATA LOT 1 DISTRICT LOT 136 OSOYOOS DIVISION YALE DISTRICT STRATA PLAN EPS5184 TOGETHER WITH AN INTEREST IN THE COMMON PROPERTY IN PROPORTION TO THE UNIT ENTITLEMENT OF THE STRATA LOT AS SHOWN ON FORM V located at Rose Avenue, Kelowna, BC from the RU6 – Two Dwelling Housing zone to the RM1 – Four Dwelling Housing zone as shown on Map "K" attached to and forming part of this bylaw;
  - STRATA LOT 2 DISTRICT LOT 136 OSOYOOS DIVISION YALE DISTRICT STRATA PLAN EPS5184 TOGETHER WITH AN INTEREST IN THE COMMON PROPERTY IN PROPORTION TO THE UNIT ENTITLEMENT OF THE STRATA LOT AS SHOWN ON FORM V located at Rose Avenue, Kelowna, BC from the RU6 – Two Dwelling Housing zone to the RM1 – Four Dwelling Housing zone as shown on Map "K" attached to and forming part of this bylaw;