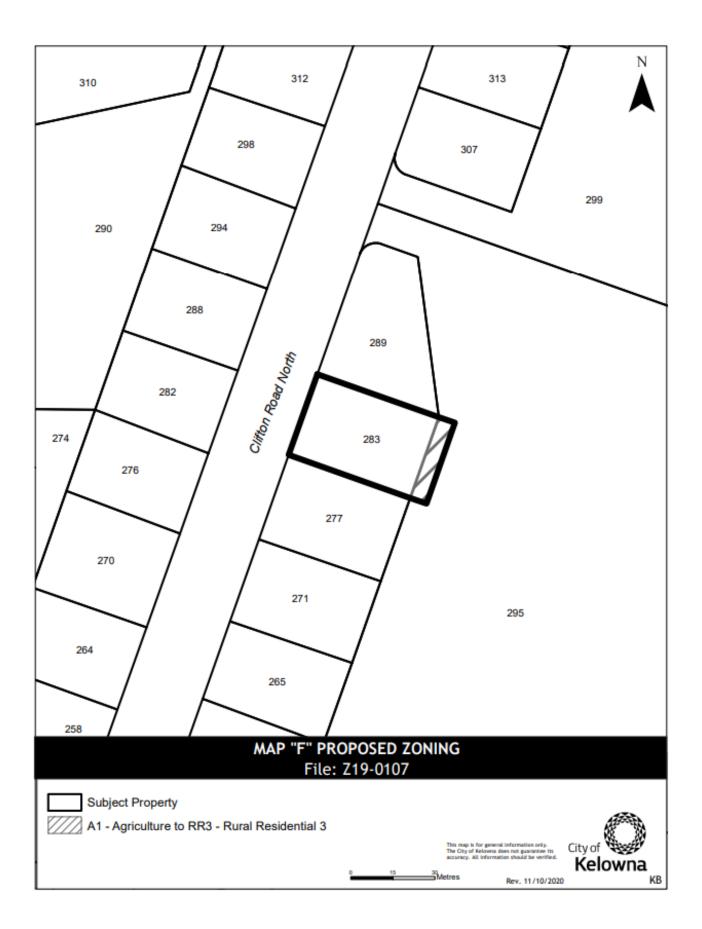

- 1. THAT City of Kelowna Zoning Bylaw No. 8000 be amended by changing the zoning classification of:
  - a) Portion of PARCEL Z (DD X4103) OF DISTRICT LOT 14 OSOYOOS DIVISON YALE DISTRICT EXCEPT PLAN KAP80506 located at Abbott Street, Kelowna, BC from the RU1 – Large Lot Housing zone to the P3 – Parks & Open Space zone as shown on Map "E" attached to and forming part of this bylaw;
  - b) Portion of LOT 1 SECTION 8 TOWNSHIP 23 OSOYOOS DIVISION YALE DISTRICT PLAN EPP77782 located at Clifton Road North, Kelowna, BC from the A1 – Agriculture 1 zone to the RR3 – Rural Residetial 3 zone as shown on Map "F" attached to and forming part of this bylaw;
  - c) Portion of LOT 5 SECTION 13 TOWNSHIP 26 OSOYOOS DIVISION YALE DISTRICT PLAN EPP64321 located at Kloppenburg Court, Kelowna, BC from the RU4h – Low Density Cluster Housing (Hillside Area) zone to the RU1h – Large Lot Housing (Hillside Area) zone as shown on Map "G" attached to and forming part of this bylaw;
  - d) Portion of LOT 75 SECTION 9 TOWNSHIP 23 OSOYOOS DIVISION YALE DISTRICT PLAN KAP80107 located at Long Ridge Drive, Kelowna, BC from the RU1h – Large Lot Housing (Hillside Area) zone to the P3 – Parks & Open Space zone as shown on Map "H" attached to and forming part of this bylaw;
  - e) Portion of LOT B DISTRICT LOT 123 OSOYOOS DIVISION YALE DISTRICT PLAN EPP41714 located at Penno Road, Kelowna, BC to the P3 Parks & Open Space zone as shown on Map "I" attached to and forming part of this bylaw;
  - f) Portion of LOT 3 SECTION 29 TOWNSHIP 29 SIMILKAMEEN DIVISION YALE DISTRICT PLAN EPP94737 located at Twinflower Crescent, Kelowna, BC from the P3 – Parks & Open Space zone to the RU2h – Medium Lot Housing (Hillside Area) zone as shown on Map "J" attached to and forming part of this bylaw;
  - g) LOT 6 DISTRICT LOT 136 OSOYOOS DIVISION YALE DISTRICT PLAN 11487 located at Rose Avenue, Kelowna, BC from the RM1 – Four Dwelling Housing zone to the RU6 – Two Dwelling Housing zone as shown on Map "K" attached to and forming part of this bylaw;
  - h) STRATA LOT 1 DISTRICT LOT 136 OSOYOOS DIVISION YALE DISTRICT STRATA PLAN EPS5184 TOGETHER WITH AN INTEREST IN THE COMMON PROPERTY IN PROPORTION TO THE UNIT ENTITLEMENT OF THE STRATA LOT AS SHOWN ON FORM V located at Rose Avenue, Kelowna, BC from the RU6 – Two Dwelling Housing zone to the RM1 – Four Dwelling Housing zone as shown on Map "K" attached to and forming part of this bylaw;
  - STRATA LOT 2 DISTRICT LOT 136 OSOYOOS DIVISION YALE DISTRICT STRATA PLAN EPS5184 TOGETHER WITH AN INTEREST IN THE COMMON PROPERTY IN PROPORTION TO THE UNIT ENTITLEMENT OF THE STRATA LOT AS SHOWN ON FORM V located at Rose Avenue, Kelowna, BC from the RU6 – Two Dwelling Housing zone to the RM1 – Four Dwelling Housing zone as shown on Map "K" attached to and forming part of this bylaw;