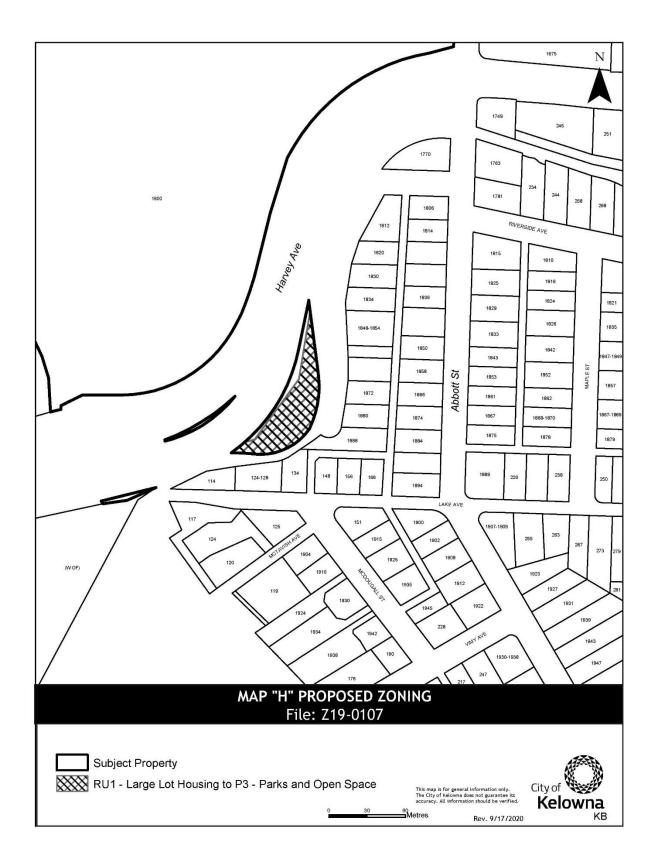

- 1. THAT City of Kelowna Zoning Bylaw No. 8000 be amended by changing the zoning classification of:
  - a) Portion of PARCEL Z (DD X4103) OF DISTRICT LOT 14 OSOYOOS DIVISON YALE DISTRICT EXCEPT PLAN KAP80506 located at Abbott Street, Kelowna, BC from the RU1 – Large Lot Housing zone to the P3 – Parks & Open Space zone as shown on Map "E" attached to and forming part of this bylaw;
  - b) Portion of LOT 1 SECTION 8 TOWNSHIP 23 OSOYOOS DIVISION YALE DISTRICT PLAN EPP77782 located at Clifton Road North, Kelowna, BC from the A1 – Agriculture 1 zone to the RR3 – Rural Residetial 3 zone as shown on Map "F" attached to and forming part of this bylaw;
  - c) Portion of LOT 5 SECTION 13 TOWNSHIP 26 OSOYOOS DIVISION YALE DISTRICT PLAN EPP64321 located at Kloppenburg Court, Kelowna, BC from the RU4h – Low Density Cluster Housing (Hillside Area) zone to the RU1h – Large Lot Housing (Hillside Area) zone as shown on Map "G" attached to and forming part of this bylaw;
  - d) Portion of LOT 75 SECTION 9 TOWNSHIP 23 OSOYOOS DIVISION YALE DISTRICT PLAN KAP80107 located at Long Ridge Drive, Kelowna, BC from the RU1h – Large Lot Housing (Hillside Area) zone to the P3 – Parks & Open Space zone as shown on Map "H" attached to and forming part of this bylaw;
  - e) Portion of LOT B DISTRICT LOT 123 OSOYOOS DIVISION YALE DISTRICT PLAN EPP41714 located at Penno Road, Kelowna, BC to the P3 Parks & Open Space zone as shown on Map "I" attached to and forming part of this bylaw;
  - f) Portion of LOT 3 SECTION 29 TOWNSHIP 29 SIMILKAMEEN DIVISION YALE DISTRICT PLAN EPP94737 located at Twinflower Crescent, Kelowna, BC from the P3 – Parks & Open Space zone to the RU2h – Medium Lot Housing (Hillside Area) zone as shown on Map "J" attached to and forming part of this bylaw;
  - g) LOT 6 DISTRICT LOT 136 OSOYOOS DIVISION YALE DISTRICT PLAN 11487 located at Rose Avenue, Kelowna, BC from the RM1 – Four Dwelling Housing zone to the RU6 – Two Dwelling Housing zone as shown on Map "K" attached to and forming part of this bylaw;
  - h) STRATA LOT 1 DISTRICT LOT 136 OSOYOOS DIVISION YALE DISTRICT STRATA PLAN EPS5184 TOGETHER WITH AN INTEREST IN THE COMMON PROPERTY IN PROPORTION TO THE UNIT ENTITLEMENT OF THE STRATA LOT AS SHOWN ON FORM V located at Rose Avenue, Kelowna, BC from the RU6 – Two Dwelling Housing zone to the RM1 – Four Dwelling Housing zone as shown on Map "K" attached to and forming part of this bylaw;
  - STRATA LOT 2 DISTRICT LOT 136 OSOYOOS DIVISION YALE DISTRICT STRATA PLAN EPS5184 TOGETHER WITH AN INTEREST IN THE COMMON PROPERTY IN PROPORTION TO THE UNIT ENTITLEMENT OF THE STRATA LOT AS SHOWN ON FORM V located at Rose Avenue, Kelowna, BC from the RU6 – Two Dwelling Housing zone to the RM1 – Four Dwelling Housing zone as shown on Map "K" attached to and forming part of this bylaw;