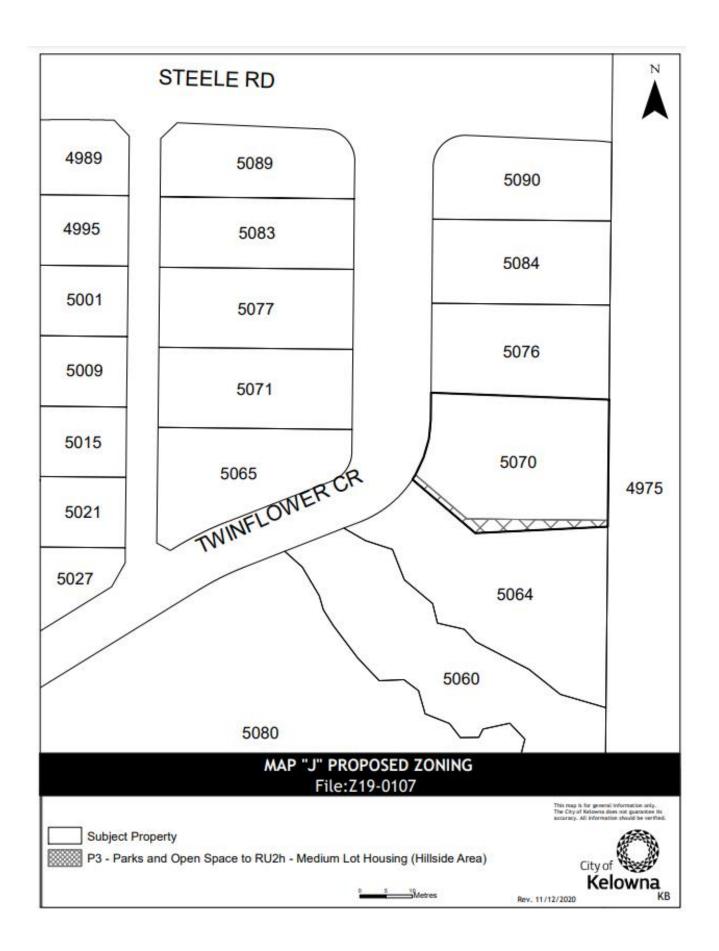

- 1. THAT City of Kelowna Zoning Bylaw No. 8000 be amended by changing the zoning classification of:
  - a) Portion of PARCEL Z (DD X4103) OF DISTRICT LOT 14 OSOYOOS DIVISON YALE DISTRICT EXCEPT PLAN KAP80506 located at Abbott Street, Kelowna, BC from the RU1 – Large Lot Housing zone to the P3 – Parks & Open Space zone as shown on Map "E" attached to and forming part of this bylaw;
  - b) Portion of LOT 1 SECTION 8 TOWNSHIP 23 OSOYOOS DIVISION YALE DISTRICT PLAN EPP77782 located at Clifton Road North, Kelowna, BC from the A1 – Agriculture 1 zone to the RR3 – Rural Residetial 3 zone as shown on Map "F" attached to and forming part of this bylaw;
  - c) Portion of LOT 5 SECTION 13 TOWNSHIP 26 OSOYOOS DIVISION YALE DISTRICT PLAN EPP64321 located at Kloppenburg Court, Kelowna, BC from the RU4h – Low Density Cluster Housing (Hillside Area) zone to the RU1h – Large Lot Housing (Hillside Area) zone as shown on Map "G" attached to and forming part of this bylaw;
  - d) Portion of LOT 75 SECTION 9 TOWNSHIP 23 OSOYOOS DIVISION YALE DISTRICT PLAN KAP80107 located at Long Ridge Drive, Kelowna, BC from the RU1h – Large Lot Housing (Hillside Area) zone to the P3 – Parks & Open Space zone as shown on Map "H" attached to and forming part of this bylaw;
  - e) Portion of LOT B DISTRICT LOT 123 OSOYOOS DIVISION YALE DISTRICT PLAN EPP41714 located at Penno Road, Kelowna, BC to the P3 Parks & Open Space zone as shown on Map "I" attached to and forming part of this bylaw;
  - f) Portion of LOT 3 SECTION 29 TOWNSHIP 29 SIMILKAMEEN DIVISION YALE DISTRICT PLAN EPP94737 located at Twinflower Crescent, Kelowna, BC from the P3 – Parks & Open Space zone to the RU2h – Medium Lot Housing (Hillside Area) zone as shown on Map "J" attached to and forming part of this bylaw;
  - g) LOT 6 DISTRICT LOT 136 OSOYOOS DIVISION YALE DISTRICT PLAN 11487 located at Rose Avenue, Kelowna, BC from the RM1 – Four Dwelling Housing zone to the RU6 – Two Dwelling Housing zone as shown on Map "K" attached to and forming part of this bylaw;
  - h) STRATA LOT 1 DISTRICT LOT 136 OSOYOOS DIVISION YALE DISTRICT STRATA PLAN EPS5184 TOGETHER WITH AN INTEREST IN THE COMMON PROPERTY IN PROPORTION TO THE UNIT ENTITLEMENT OF THE STRATA LOT AS SHOWN ON FORM V located at Rose Avenue, Kelowna, BC from the RU6 – Two Dwelling Housing zone to the RM1 – Four Dwelling Housing zone as shown on Map "K" attached to and forming part of this bylaw;
  - STRATA LOT 2 DISTRICT LOT 136 OSOYOOS DIVISION YALE DISTRICT STRATA PLAN EPS5184 TOGETHER WITH AN INTEREST IN THE COMMON PROPERTY IN PROPORTION TO THE UNIT ENTITLEMENT OF THE STRATA LOT AS SHOWN ON FORM V located at Rose Avenue, Kelowna, BC from the RU6 – Two Dwelling Housing zone to the RM1 – Four Dwelling Housing zone as shown on Map "K" attached to and forming part of this bylaw;