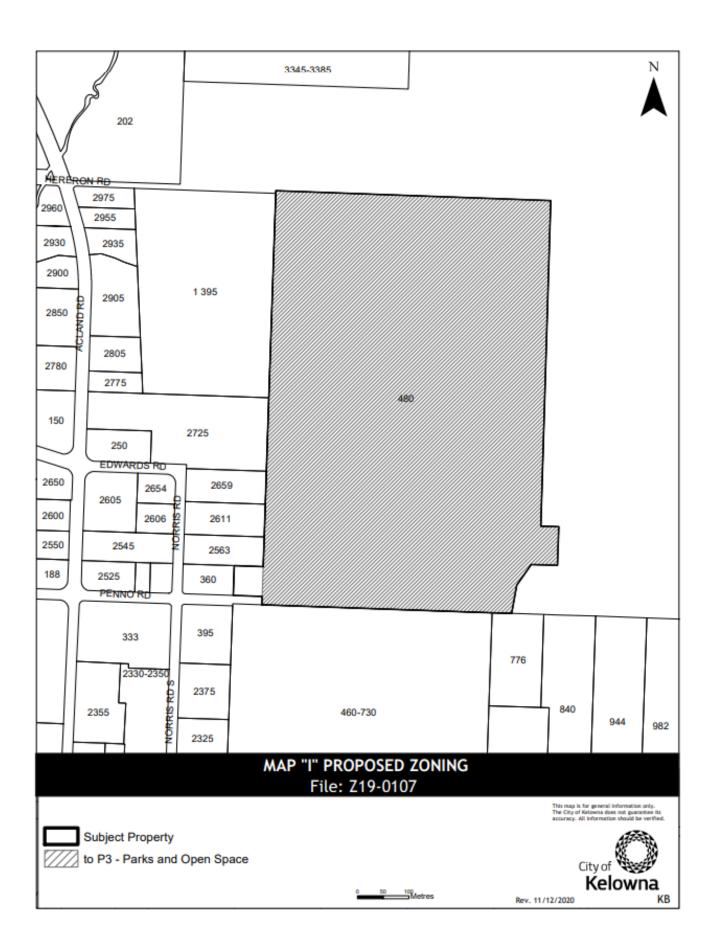

- 1. THAT City of Kelowna Zoning Bylaw No. 8000 be amended by changing the zoning classification of:
  - a) Portion of PARCEL Z (DD X4103) OF DISTRICT LOT 14 OSOYOOS DIVISON YALE DISTRICT EXCEPT PLAN KAP80506 located at Abbott Street, Kelowna, BC from the RU1 – Large Lot Housing zone to the P3 – Parks & Open Space zone as shown on Map "E" attached to and forming part of this bylaw;
  - b) Portion of LOT 1 SECTION 8 TOWNSHIP 23 OSOYOOS DIVISION YALE DISTRICT PLAN EPP77782 located at Clifton Road North, Kelowna, BC from the A1 – Agriculture 1 zone to the RR3 – Rural Residetial 3 zone as shown on Map "F" attached to and forming part of this bylaw;
  - c) Portion of LOT 5 SECTION 13 TOWNSHIP 26 OSOYOOS DIVISION YALE DISTRICT PLAN EPP64321 located at Kloppenburg Court, Kelowna, BC from the RU4h – Low Density Cluster Housing (Hillside Area) zone to the RU1h – Large Lot Housing (Hillside Area) zone as shown on Map "G" attached to and forming part of this bylaw;
  - d) Portion of LOT 75 SECTION 9 TOWNSHIP 23 OSOYOOS DIVISION YALE DISTRICT PLAN KAP80107 located at Long Ridge Drive, Kelowna, BC from the RU1h – Large Lot Housing (Hillside Area) zone to the P3 – Parks & Open Space zone as shown on Map "H" attached to and forming part of this bylaw;
  - e) Portion of LOT B DISTRICT LOT 123 OSOYOOS DIVISION YALE DISTRICT PLAN EPP41714 located at Penno Road, Kelowna, BC to the P3 Parks & Open Space zone as shown on Map "I" attached to and forming part of this bylaw;
  - f) Portion of LOT 3 SECTION 29 TOWNSHIP 29 SIMILKAMEEN DIVISION YALE DISTRICT PLAN EPP94737 located at Twinflower Crescent, Kelowna, BC from the P3 – Parks & Open Space zone to the RU2h – Medium Lot Housing (Hillside Area) zone as shown on Map "J" attached to and forming part of this bylaw;
  - g) LOT 6 DISTRICT LOT 136 OSOYOOS DIVISION YALE DISTRICT PLAN 11487 located at Rose Avenue, Kelowna, BC from the RM1 – Four Dwelling Housing zone to the RU6 – Two Dwelling Housing zone as shown on Map "K" attached to and forming part of this bylaw;
  - h) STRATA LOT 1 DISTRICT LOT 136 OSOYOOS DIVISION YALE DISTRICT STRATA PLAN EPS5184 TOGETHER WITH AN INTEREST IN THE COMMON PROPERTY IN PROPORTION TO THE UNIT ENTITLEMENT OF THE STRATA LOT AS SHOWN ON FORM V located at Rose Avenue, Kelowna, BC from the RU6 – Two Dwelling Housing zone to the RM1 – Four Dwelling Housing zone as shown on Map "K" attached to and forming part of this bylaw;
  - STRATA LOT 2 DISTRICT LOT 136 OSOYOOS DIVISION YALE DISTRICT STRATA PLAN EPS5184 TOGETHER WITH AN INTEREST IN THE COMMON PROPERTY IN PROPORTION TO THE UNIT ENTITLEMENT OF THE STRATA LOT AS SHOWN ON FORM V located at Rose Avenue, Kelowna, BC from the RU6 – Two Dwelling Housing zone to the RM1 – Four Dwelling Housing zone as shown on Map "K" attached to and forming part of this bylaw;