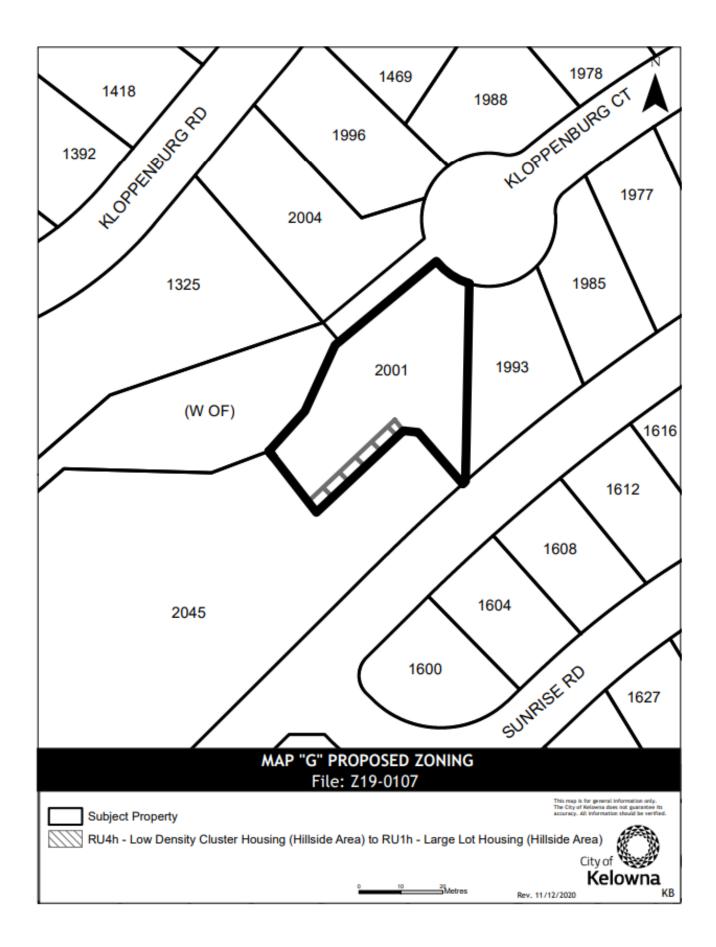

- 1. THAT City of Kelowna Zoning Bylaw No. 8000 be amended by changing the zoning classification of:
  - a) Portion of PARCEL Z (DD X4103) OF DISTRICT LOT 14 OSOYOOS DIVISON YALE DISTRICT EXCEPT PLAN KAP80506 located at Abbott Street, Kelowna, BC from the RU1 – Large Lot Housing zone to the P3 – Parks & Open Space zone as shown on Map "E" attached to and forming part of this bylaw;
  - b) Portion of LOT 1 SECTION 8 TOWNSHIP 23 OSOYOOS DIVISION YALE DISTRICT PLAN EPP77782 located at Clifton Road North, Kelowna, BC from the A1 – Agriculture 1 zone to the RR3 – Rural Residetial 3 zone as shown on Map "F" attached to and forming part of this bylaw;
  - c) Portion of LOT 5 SECTION 13 TOWNSHIP 26 OSOYOOS DIVISION YALE DISTRICT PLAN EPP64321 located at Kloppenburg Court, Kelowna, BC from the RU4h – Low Density Cluster Housing (Hillside Area) zone to the RU1h – Large Lot Housing (Hillside Area) zone as shown on Map "G" attached to and forming part of this bylaw;
  - d) Portion of LOT 75 SECTION 9 TOWNSHIP 23 OSOYOOS DIVISION YALE DISTRICT PLAN KAP80107 located at Long Ridge Drive, Kelowna, BC from the RU1h – Large Lot Housing (Hillside Area) zone to the P3 – Parks & Open Space zone as shown on Map "H" attached to and forming part of this bylaw;
  - e) Portion of LOT B DISTRICT LOT 123 OSOYOOS DIVISION YALE DISTRICT PLAN EPP41714 located at Penno Road, Kelowna, BC to the P3 Parks & Open Space zone as shown on Map "I" attached to and forming part of this bylaw;
  - f) Portion of LOT 3 SECTION 29 TOWNSHIP 29 SIMILKAMEEN DIVISION YALE DISTRICT PLAN EPP94737 located at Twinflower Crescent, Kelowna, BC from the P3 – Parks & Open Space zone to the RU2h – Medium Lot Housing (Hillside Area) zone as shown on Map "J" attached to and forming part of this bylaw;
  - g) LOT 6 DISTRICT LOT 136 OSOYOOS DIVISION YALE DISTRICT PLAN 11487 located at Rose Avenue, Kelowna, BC from the RM1 – Four Dwelling Housing zone to the RU6 – Two Dwelling Housing zone as shown on Map "K" attached to and forming part of this bylaw;
  - h) STRATA LOT 1 DISTRICT LOT 136 OSOYOOS DIVISION YALE DISTRICT STRATA PLAN EPS5184 TOGETHER WITH AN INTEREST IN THE COMMON PROPERTY IN PROPORTION TO THE UNIT ENTITLEMENT OF THE STRATA LOT AS SHOWN ON FORM V located at Rose Avenue, Kelowna, BC from the RU6 – Two Dwelling Housing zone to the RM1 – Four Dwelling Housing zone as shown on Map "K" attached to and forming part of this bylaw;
  - STRATA LOT 2 DISTRICT LOT 136 OSOYOOS DIVISION YALE DISTRICT STRATA PLAN EPS5184 TOGETHER WITH AN INTEREST IN THE COMMON PROPERTY IN PROPORTION TO THE UNIT ENTITLEMENT OF THE STRATA LOT AS SHOWN ON FORM V located at Rose Avenue, Kelowna, BC from the RU6 – Two Dwelling Housing zone to the RM1 – Four Dwelling Housing zone as shown on Map "K" attached to and forming part of this bylaw;