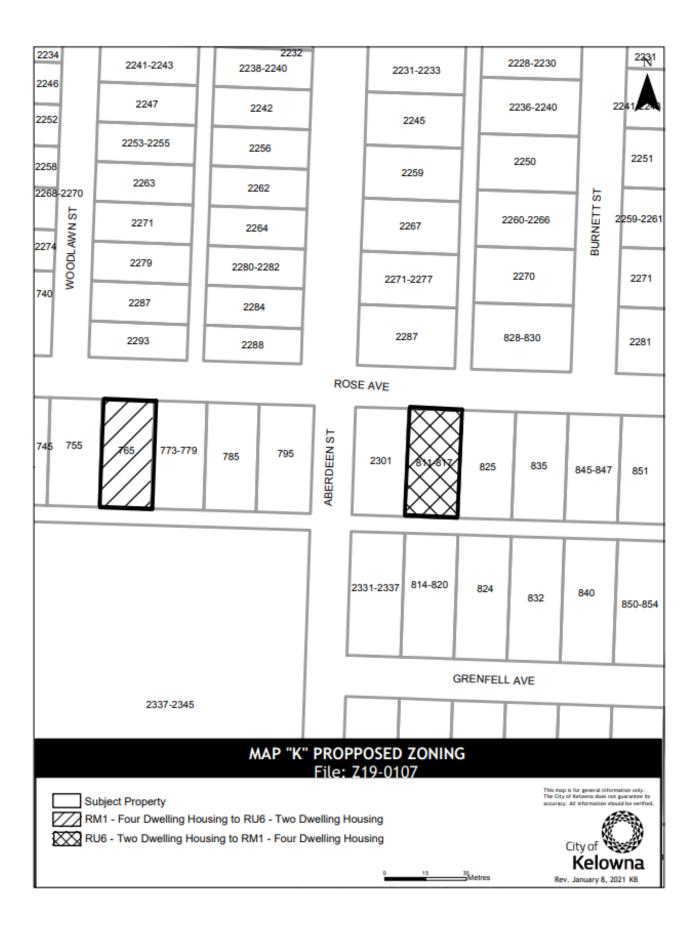

- 1. THAT City of Kelowna Zoning Bylaw No. 8000 be amended by changing the zoning classification of:
  - a) Portion of PARCEL Z (DD X4103) OF DISTRICT LOT 14 OSOYOOS DIVISON YALE DISTRICT EXCEPT PLAN KAP80506 located at Abbott Street, Kelowna, BC from the RU1 – Large Lot Housing zone to the P3 – Parks & Open Space zone as shown on Map "E" attached to and forming part of this bylaw;
  - b) Portion of LOT 1 SECTION 8 TOWNSHIP 23 OSOYOOS DIVISION YALE DISTRICT PLAN EPP77782 located at Clifton Road North, Kelowna, BC from the A1 – Agriculture 1 zone to the RR3 – Rural Residetial 3 zone as shown on Map "F" attached to and forming part of this bylaw;
  - c) Portion of LOT 5 SECTION 13 TOWNSHIP 26 OSOYOOS DIVISION YALE DISTRICT PLAN EPP64321 located at Kloppenburg Court, Kelowna, BC from the RU4h – Low Density Cluster Housing (Hillside Area) zone to the RU1h – Large Lot Housing (Hillside Area) zone as shown on Map "G" attached to and forming part of this bylaw;
  - d) Portion of LOT 75 SECTION 9 TOWNSHIP 23 OSOYOOS DIVISION YALE DISTRICT PLAN KAP80107 located at Long Ridge Drive, Kelowna, BC from the RU1h – Large Lot Housing (Hillside Area) zone to the P3 – Parks & Open Space zone as shown on Map "H" attached to and forming part of this bylaw;
  - e) Portion of LOT B DISTRICT LOT 123 OSOYOOS DIVISION YALE DISTRICT PLAN EPP41714 located at Penno Road, Kelowna, BC to the P3 Parks & Open Space zone as shown on Map "I" attached to and forming part of this bylaw;
  - f) Portion of LOT 3 SECTION 29 TOWNSHIP 29 SIMILKAMEEN DIVISION YALE DISTRICT PLAN EPP94737 located at Twinflower Crescent, Kelowna, BC from the P3 – Parks & Open Space zone to the RU2h – Medium Lot Housing (Hillside Area) zone as shown on Map "J" attached to and forming part of this bylaw;
  - g) LOT 6 DISTRICT LOT 136 OSOYOOS DIVISION YALE DISTRICT PLAN 11487 located at Rose Avenue, Kelowna, BC from the RM1 – Four Dwelling Housing zone to the RU6 – Two Dwelling Housing zone as shown on Map "K" attached to and forming part of this bylaw;
  - h) STRATA LOT 1 DISTRICT LOT 136 OSOYOOS DIVISION YALE DISTRICT STRATA PLAN EPS5184 TOGETHER WITH AN INTEREST IN THE COMMON PROPERTY IN PROPORTION TO THE UNIT ENTITLEMENT OF THE STRATA LOT AS SHOWN ON FORM V located at Rose Avenue, Kelowna, BC from the RU6 – Two Dwelling Housing zone to the RM1 – Four Dwelling Housing zone as shown on Map "K" attached to and forming part of this bylaw;
  - STRATA LOT 2 DISTRICT LOT 136 OSOYOOS DIVISION YALE DISTRICT STRATA PLAN EPS5184 TOGETHER WITH AN INTEREST IN THE COMMON PROPERTY IN PROPORTION TO THE UNIT ENTITLEMENT OF THE STRATA LOT AS SHOWN ON FORM V located at Rose Avenue, Kelowna, BC from the RU6 – Two Dwelling Housing zone to the RM1 – Four Dwelling Housing zone as shown on Map "K" attached to and forming part of this bylaw;

- j) STRATA LOT 3 DISTRICT LOT 136 OSOYOOS DIVISION YALE DISTRICT STRATA PLAN EPS5184 TOGETHER WITH AN INTEREST IN THE COMMON PROPERTY IN PROPORTION TO THE UNIT ENTITLEMENT OF THE STRATA LOT AS SHOWN ON FORM V located at Rose Avenue, Kelowna, BC from the RU6 – Two Dwelling Housing zone to the RM1 – Four Dwelling Housing zone as shown on Map "K" attached to and forming part of this bylaw;
- k) STRATA LOT 4 DISTRICT LOT 136 OSOYOOS DIVISION YALE DISTRICT STRATA PLAN EPS5184 TOGETHER WITH AN INTEREST IN THE COMMON PROPERTY IN PROPORTION TO THE UNIT ENTITLEMENT OF THE STRATA LOT AS SHOWN ON FORM V located at Rose Avenue, Kelowna, BC from the RU6 – Two Dwelling Housing zone to the RM1 – Four Dwelling Housing zone as shown on Map "K" attached to and forming part of this bylaw;
- I) LOT 3 DISTRICT LOT 139 OSOYOOS DIVISION YALE DISTRICT PLAN 2207 located at Bernard Avenue, Kelowna, BC from the C7 – Central Business Commercial zone to the P3 – Parks & Open Space zone;
- m) LOT 5 DISTRICT LOT 143 OSOYOOS DIVISION YALE DISTRICT PLAN 24833 located at Mayfair Road, Kelowna, BC from the RU1 – Large Lot Housing zone to the RU1c – Large Lot Housing with Carriage House zone;
- 2. This bylaw shall come into full force and effect and is binding on all persons as and from the date of adoption.