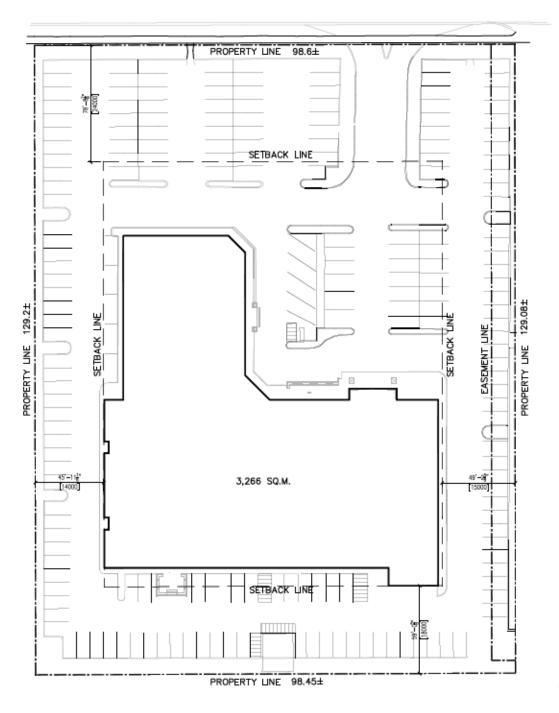

1. THAT Section 18 – Schedule 'B' – Comprehensive Development Zones, CD16 – Bingo and Gaming, 1.4 Development Regulations be amended by:

Deleting the following:

- "(b) The maximum site coverage is 25%"
- "(e) The minimum side yard is 15.0m"
- "(f) The minimum rear yard is 21.0 m"

And replacing it with:

- "(b) The maximum site coverage is 26%"
- "(e) The minimum side yard is 14.0 m"
- "(f) The minimum rear yard is 18.0 m"
- 2. AND THAT Section 18 Schedule 'B' Comprehensive Development Zones, CD16 Bingo and Gaming, 1.5(c) Other Regulations be amended by: