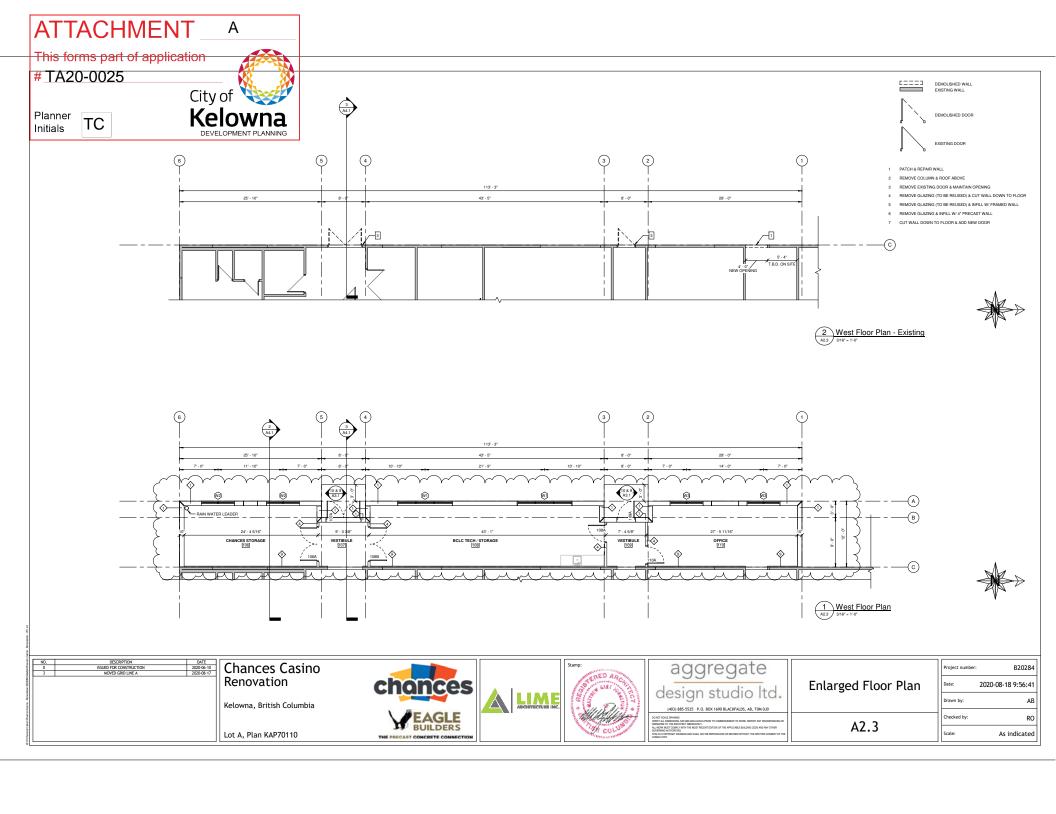

### CASINO FLOOR AREAS:

EXISTING GROSS FLOOR AREA: 40,788 SQ.FT (3,789 SQ.M)
WEST ADDITION: 1,311 SQ.FT (121.8 SQ.M)
SOUTH ADDITION MAIN FLOOR: 2,615 SQ.FT (243.0 SQ.M)
SOUTH ADDITION UPPER FLOOR: 2,622 SQ.FT (243.6 SQ.M)

TOTAL GROSS FLOOR AREA: 47,336 SQ.FT (4,397.4 SQ.)

EXISTING BUILDING AREA: 33,380 SQ.FT [3,101 SQ.M]
WEST ADDITION: 1,311 SQ.FT [121.8 SQ.M]
SOUTH ADDITION: 2,622 SQ.FT [243.6 SQ.M]

TOTAL BUILDING AREA: 37,313 SQ.FT (3,466.4 SQ.M