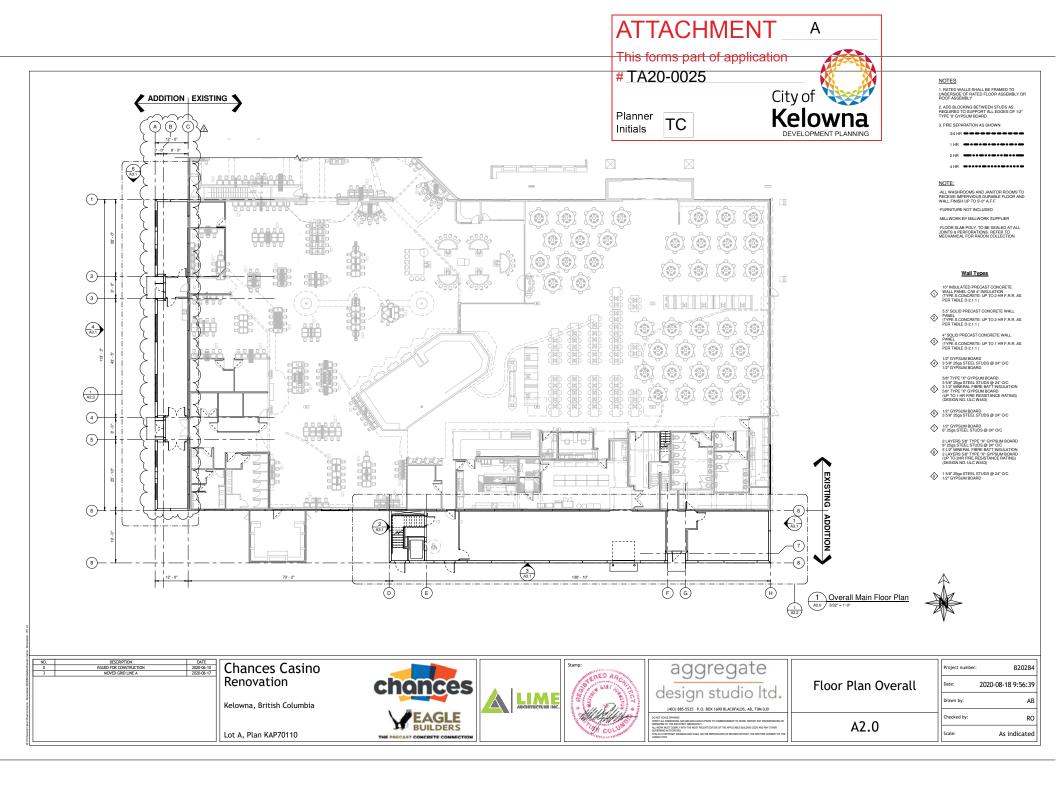

### CASINO FLOOR AREAS:

EXISTING GROSS FLOOR AREA: 40,788 SQ.FT (3,789 SQ.M)
WEST ADDITION: 1,311 SQ.FT (121.8 SQ.M)
SOUTH ADDITION MAIN FLOOR: 2,615 SQ.FT (243.0 SQ.M)
SOUTH ADDITION UPPER FLOOR: 2,622 SQ.FT (243.6 SQ.M)

TOTAL GROSS FLOOR AREA: 47,336 SQ.FT (4,397.4 SQ.)

EXISTING BUILDING AREA: 33,380 SQ.FT [3,101 SQ.M]
WEST ADDITION: 1,311 SQ.FT [121.8 SQ.M]
SOUTH ADDITION: 2,622 SQ.FT [243.6 SQ.M]

TOTAL BUILDING AREA: 37,313 SQ.FT (3,466.4 SQ.M