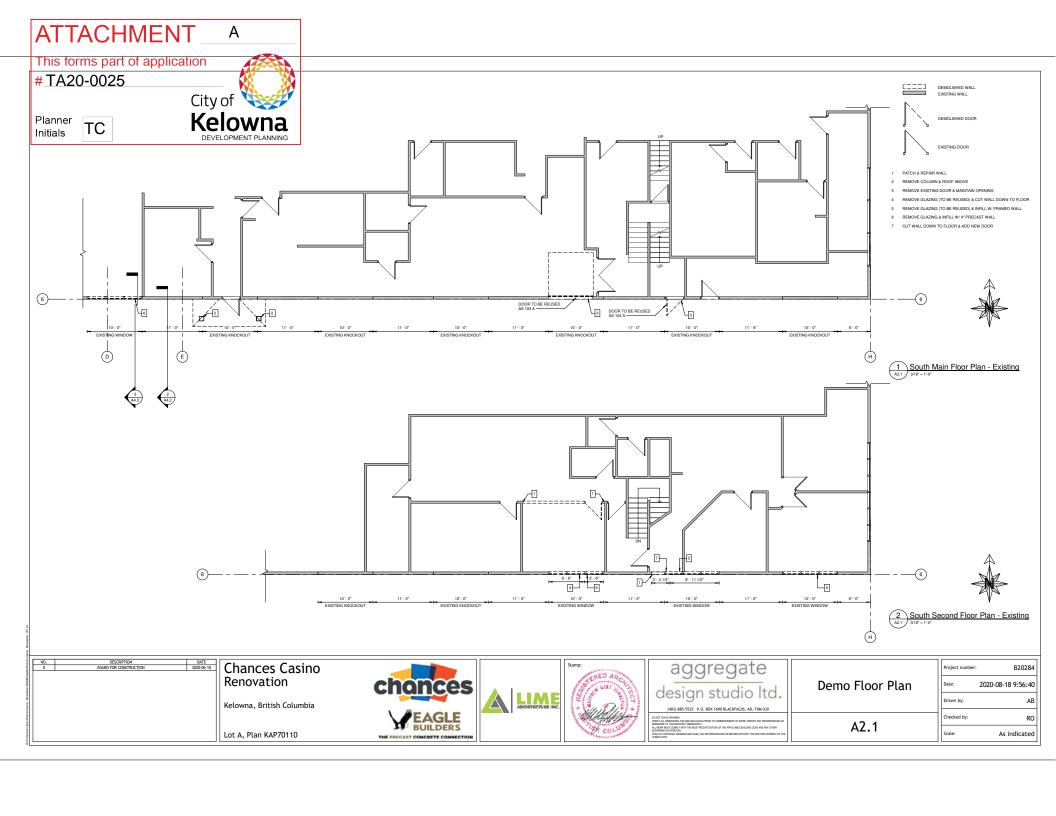

### CASINO FLOOR AREAS:

EXISTING GROSS FLOOR AREA: 40,788 SQ.FT (3,789 SQ.M)
WEST ADDITION: 1,311 SQ.FT (121.8 SQ.M)
SOUTH ADDITION MAIN FLOOR: 2,615 SQ.FT (243.0 SQ.M)
SOUTH ADDITION UPPER FLOOR: 2,622 SQ.FT (243.6 SQ.M)

TOTAL GROSS FLOOR AREA: 47,336 SQ.FT (4,397.4 SQ.)

EXISTING BUILDING AREA: 33,380 SQ.FT [3,101 SQ.M]
WEST ADDITION: 1,311 SQ.FT [121.8 SQ.M]
SOUTH ADDITION: 2,622 SQ.FT [243.6 SQ.M]

TOTAL BUILDING AREA: 37,313 SQ.FT (3,466.4 SQ.M