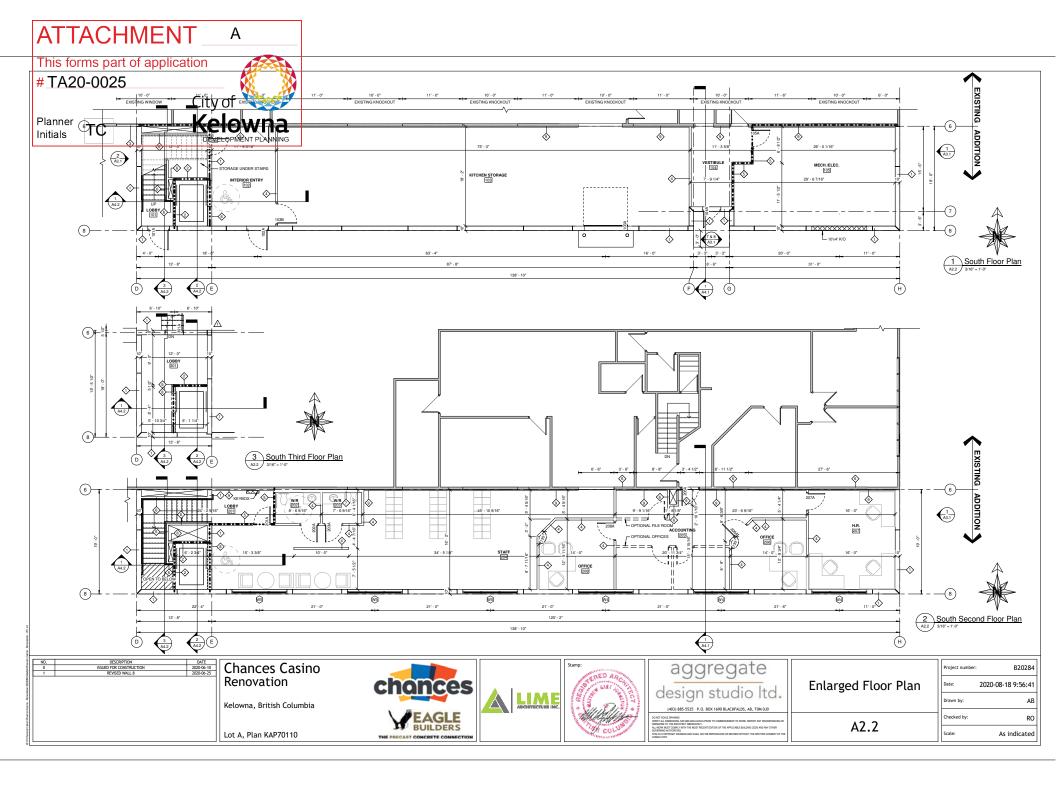

### CASINO FLOOR AREAS:

EXISTING GROSS FLOOR AREA: 40,788 SQ.FT (3,789 SQ.M)
WEST ADDITION: 1,311 SQ.FT (121.8 SQ.M)
SOUTH ADDITION MAIN FLOOR: 2,615 SQ.FT (243.0 SQ.M)
SOUTH ADDITION UPPER FLOOR: 2,622 SQ.FT (243.6 SQ.M)

TOTAL GROSS FLOOR AREA: 47,336 SQ.FT (4,397.4 SQ.)

EXISTING BUILDING AREA: 33,380 SQ.FT [3,101 SQ.M]
WEST ADDITION: 1,311 SQ.FT [121.8 SQ.M]
SOUTH ADDITION: 2,622 SQ.FT [243.6 SQ.M]

TOTAL BUILDING AREA: 37,313 SQ.FT (3,466.4 SQ.M