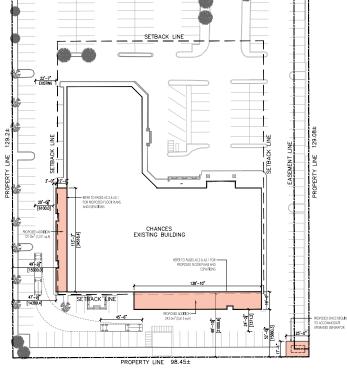

## SITE INFORMATION

ALLOWED

GROSS SITE AREA = N/A

ALLOWABLE SITE COVERAGE = 25% (34,195 SF)(3,177 SM)

F.A.R. = 0.4 (\$4,711 SF)(5,083 SM)

MAX. HEIGHT - 12M, 1397F) OR 3 STOREYS FRONT YARD 24,0M SUDE YARD (MEST) 15,0 M SUDE YARD (MEST) 15,0 M REAR YARD 21,0 M SUDE YARD (MEST) 21,0 M

#### TOTAL EXISTING STALLS: CASINO = 205 STALLS

TOTAL REMAINING STALLS (WITH ADDITIONS): CASINO = 186 STALLS (19 STALLS LOST)