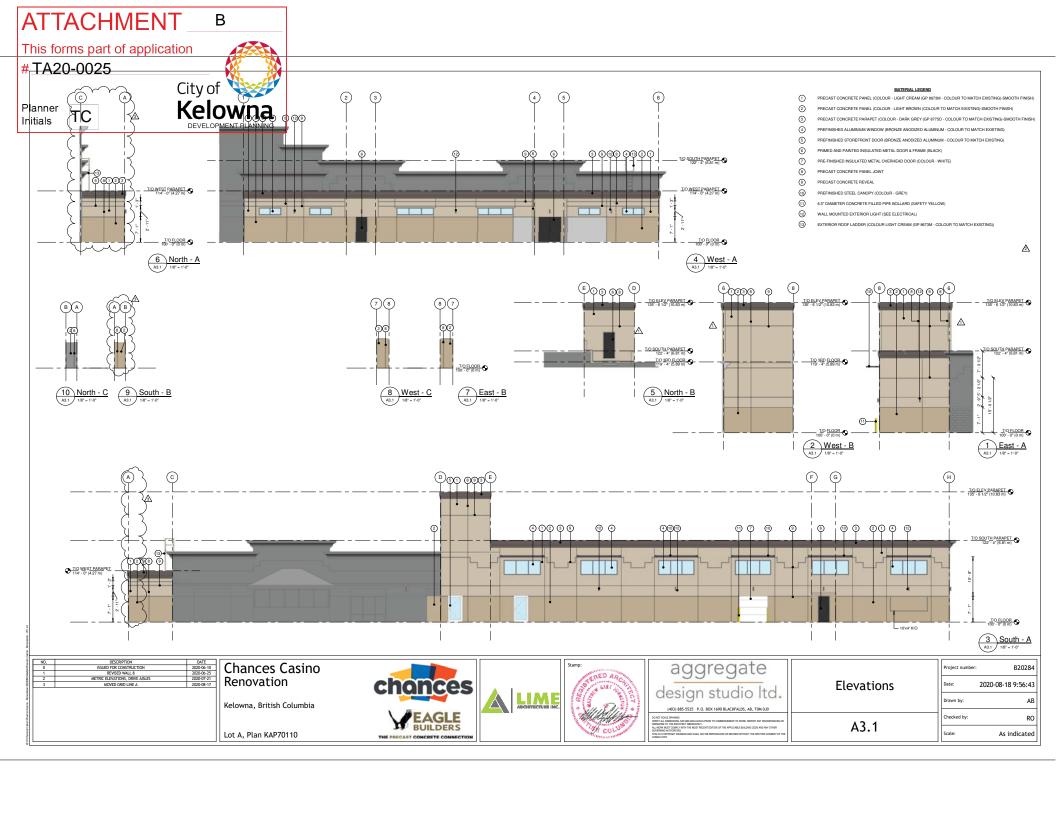

# B.C. BUILDING CODE (2018) ANALYSIS

- OCCUPANCY CLASSIFICATION:
   A2 CASINO
- 2. NUMBER OF STREETS FACED: 3.2.2.10
- BUILDING AREA: 3.2.2.5
   3.475.2 m<sup>2</sup>/37.407 sq.ft
- 4 BUILDING HEIGHT: 3.2
- 5. SIZE & OCCUPANCY REQUIREMENTS:
- SIZE & OCCUPANCE REQUIREMENTS: GROUP A, DIVISION 2, UP TO 6 STOREYS, ANY AREA, SPRINKLERED (3.2.2.24)
- 6. CONSTRUCTION REQUIREMENTS:
  NONCOMBUSTRE CONSTRUCTION
  FLOOR ASSEMBLES AFRE SEPARATIONS WITH 1 HOUR F.R.R.
  MEZZANNES WITH 1 HOUR F.R.R.
  LOAD BERRYON WILLS, COLUMNS, AND ARCHES REQUIRE A 1 HOUR F.R.R.
  OR BE NOT LESS THAN THAT REQUIRED FOR THE SUPPORTED ASSEMBLY