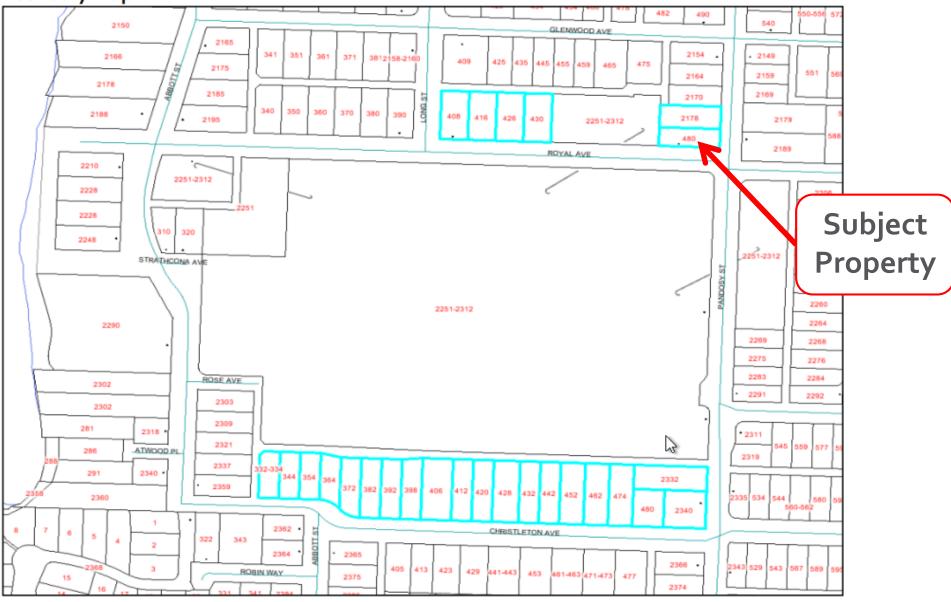

# Z20-0059 480 Royal Avenue

**Rezoning Application** 



### Proposal



To consider an application to rezone the subject property from the RU1-Large Lot Housing to the HD3 - Health Services Transitional to facilitate the development of a mixed-use building.



kelowna.ca

#### **Development Process**



kelowna.ca

#### Context Map





### Subject Property Map



### HD<sub>3</sub> - Health Services Transitional

- HD3- Health Services Transitional was created as part of Phase 1 of the Hospital Area Plan
- The zone is intended for the transitional area immediately north and south of KGH
- Intention is to minimize impact of the Hospital Campus on adjacent residential neighbourhood and allow for sensitive transitions

#### HD3 - Health Services Transitional

#### **Boundary Map:**



# **Project Details**



- New two-storey mixed use building
- Four ground-oriented commercial units on the main floor
- Four 1-bedroom rental residential suites on second floor

#### **Conceptual Site Plan**



**Royal Ave** 

#### **Development Policy**



Meets the intent of Official Community Plan for Health District

properties west of Pandosy Street that are designated health district are limited to the HD3 zone of the Zoning Bylaw.

#### Meets the intent of HD<sub>3</sub> - Health Services Transitional zone

- provide a transitional zone from the KGH campus to the established residential neighbourhood to the north and south.
- supportive health uses

# Staff Recommendation



Staff recommend support for the proposed rezoning of the subject lot from the RU1- Large Lot Housing to th