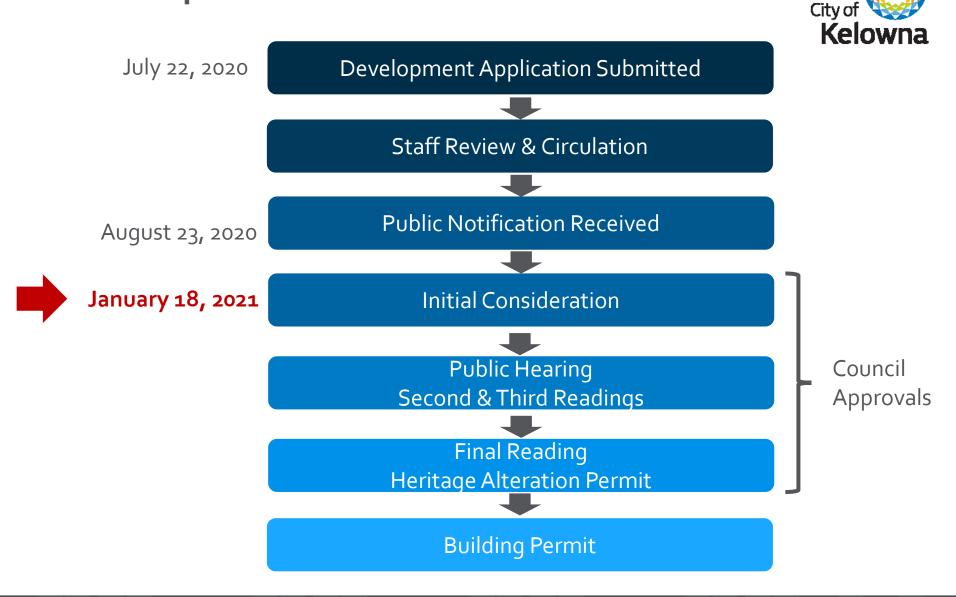

# Z20-0059 480 Royal Avenue

**Rezoning Application** 



### Proposal



To consider an application to rezone the subject property from the RU1-Large Lot Housing to the HD3 - Health Services Transitional to facilitate the development of a mixed-use building.



kelowna.ca

#### **Development Process**



kelowna.ca

#### Context Map





### Subject Property Map



### HD<sub>3</sub> - Health Services Transitional

- HD3- Health Services Transitional was created as part of Phase 1 of the Hospital Area Plan
- The zone is intended for the transitional area immediately north and south of KGH
- Intention is to minimize impact of the Hospital Campus on adjacent residential neighbourhood and allow for sensitive transitions

#### HD3 - Health Services Transitional

#### **Boundary Map:**



# **Project Details**



- New two-storey mixed use building
- Four ground-oriented commercial units on the main floor
- Four 1-bedroom rental residential suites on second floor

#### **Conceptual Site Plan**



**Royal Ave** 

#### **Development Policy**



Meets the intent of Official Community Plan for He