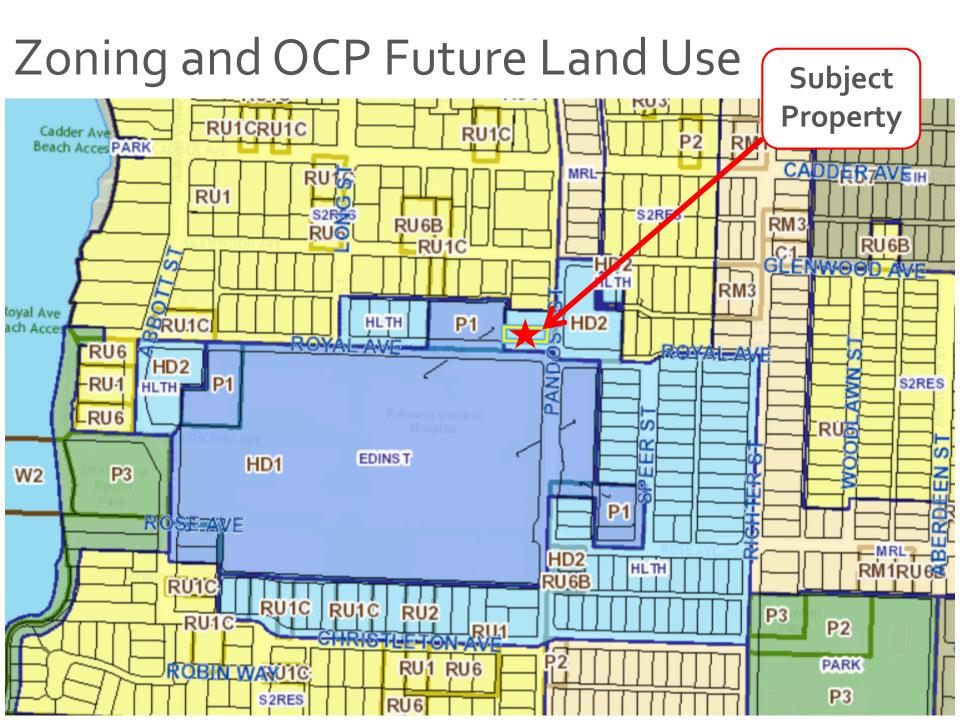

# Z20-0059 480 Royal Avenue

**Rezoning Application** 



### Proposal



To consider an application to rezone the subject property from the RU1-Large Lot Housing to the HD3 - Health Services Transitional to facilitate the development of a mixed-use building.



kelowna.ca

#### **Development Process**



kelowna.ca

#### Context Map





### Subject Property Map



### HD<sub>3</sub> - Health Services Transitional

- HD3- Health Services Transitional was created as part of Phase 1 of the Hospital Area Plan
- The zone is intended for the transitional area immediately north and south of KGH
- Intention is to minimize impact of the Hospital Campus on adjacent residential neighbourhood and allow for sensitive transitions

#### HD3 - Health Services Transitional

#### **Boundary Map:**



# **Project Details**



- New two-storey mixed use building
- Four ground-oriented commercial units on the main floor
- Four 1-bedroom rental residential suites on second floor

#### **Conceptual Site Plan**



**Royal Ave** 

#### **Development Policy**



Meets the intent of Official Community Plan for Health District

properties west of