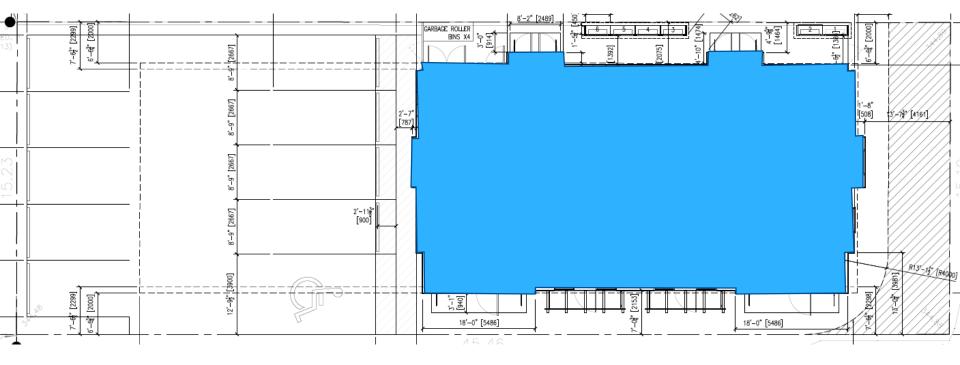

of Official Community Plan for Health District

properties west of Pandosy Street that are designated health district are limited to the HD3 zone of the Zoning Bylaw.

#### Meets the intent of HD<sub>3</sub> - Health Services Transitional zone

- provide a transitional zone from the KGH campus to the established residential neighbourhood to the north and south.
- supportive health uses

# Staff Recommendation



Staff recommend support for the proposed rezoning of the subject lot from the RU1- Large Lot Housing to the HD3 - Health Services Transitional to facilitate the development of a mixed-use building.

Meets the intent of the Official Community Plan

Health District

Recommend the Bylaw be forwarded to Public Hearing



#### Conclusion of Staff Remarks

#### **Conceptual Site Plan**



**Royal Ave**