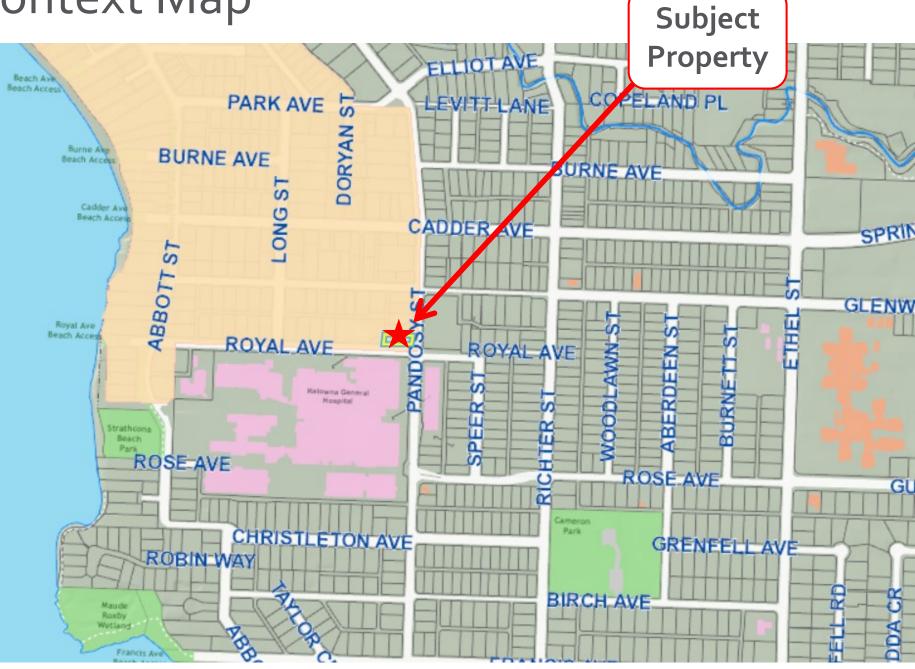

# Z20-0059 480 Royal Avenue

**Rezoning Application** 



### Proposal



To consider an application to rezone the subject property from the RU1-Large Lot Housing to the HD3 - Health Services Transitional to facilitate the development of a mixed-use building.



kelowna.ca

#### **Development Process**



kelowna.ca

#### Context Map





### Subject Property Map



### HD<sub>3</sub> - Health Services Transitional

- HD3- Health Services Transitional was created as part of Phase 1 of the Hospital Area Plan
- The zone is intended for the transitional area immediately north and south of KGH
- Intention is to minimize impact of the Hospital Campus on adjacent residential neighbourhood and allow for sensitive transitions

#### HD3 - Health Services Transitional

#### **Boundary Map:**



# **Project Details**



- New two-storey mixed use building
- Four ground-oriented commercial units on the main floor
- Four 1-bedroom rental residential suites on second floor

#### **Conceptual Site Plan**



**Royal Ave** 

#### **Development Policy**



Meets the intent of Official Community Plan for Health District

properties west o