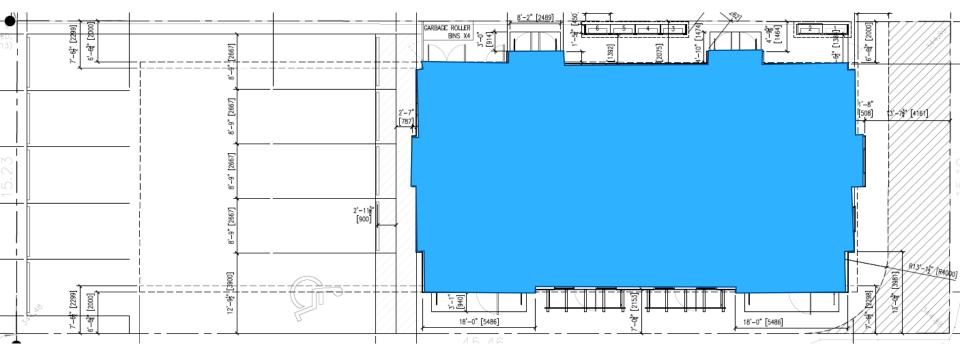

o facilitate the development of a mixed-use building.



kelowna.ca

#### **Development Process**



kelowna.ca

#### Context Map





### Subject Property Map



### HD<sub>3</sub> - Health Services Transitional

- HD3- Health Services Transitional was created as part of Phase 1 of the Hospital Area Plan
- The zone is intended for the transitional area immediately north and south of KGH
- Intention is to minimize impact of the Hospital Campus on adjacent residential neighbourhood and allow for sensitive transitions

#### HD3 - Health Services Transitional

#### **Boundary Map:**



# **Project Details**



- New two-storey mixed use building
- Four ground-oriented commercial units on the main floor
- Four 1-bedroom rental residential suites on second floor

#### **Conceptual Site Plan**



**Royal Ave** 

#### **Development Policy**



Meets the intent of Official Community Plan for Health District

properties west of Pandosy Street that are designated health district are limited to the HD3 zone of the Zoning Bylaw.

#### Meets the intent of HD<sub>3</sub> - Health Services Transitional zone

- provide a transitional zone from the KGH campus to the established residential neighbourhood to the north and south.
- supportive health uses

# Staff Recommendation



Staff recommend support for the proposed rezoning of the subject lot from the RU1- Large Lot Housing to the HD3 - Health Services Transitional to facilitate the development of a mixed-use building.

Meets the intent of the Official Community Plan

Health District

Recommend the Bylaw be forwarded to Public Hearing