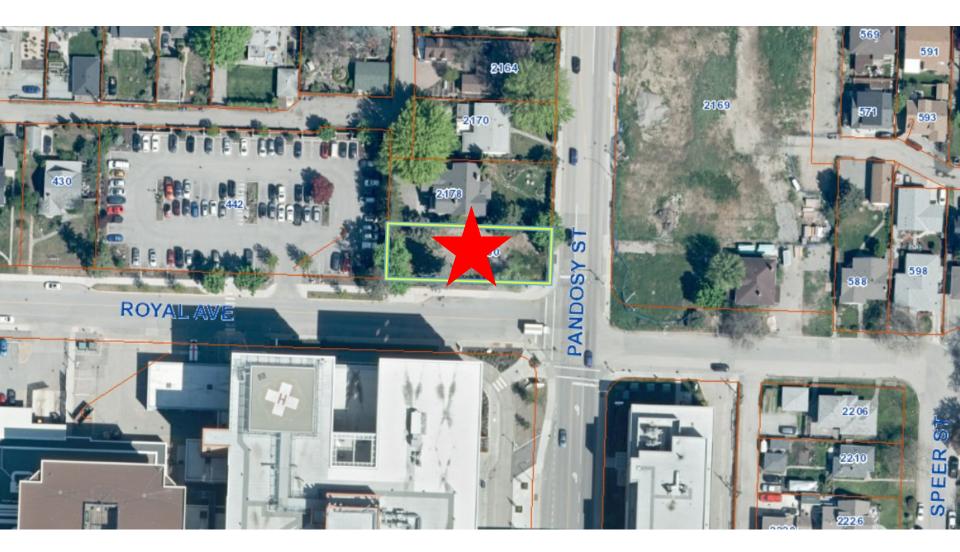

# Z20-0059 480 Royal Avenue

**Rezoning Application** 



### Proposal



To consider an application to rezone the subject property from the RU1-Large Lot Housing to the HD3 - Health Services Transitional to facilitate the development of a mixed-use building.



kelowna.ca

#### **Development Process**



kelowna.ca

#### Context Map





### Subject Property Map



### HD<sub>3</sub> - Health Services Transitional

- HD3- Health Services Transitional was created as part of Phase 1 of the Hospital Area Plan
- The zone is intended for the transitional area immediately north and south of KGH
- Intention is to minimize impact of the Hospital Campus on adjacent residential neighbourhood and allow for sensitive transitions

#### HD3 - Health Services Transitional

#### **Boundary Map:**



# **Project Details**



- New two-storey mixed use building
- Four ground-oriented commercial units on the main floor
- Four 1-bedroom rental residential suites on second floor

#### **Conceptual Site Plan**



**Royal Ave** 

#### **Development Policy**



Meets the intent of Official Community Plan for Health District

properties west of Pandosy Street that are desi