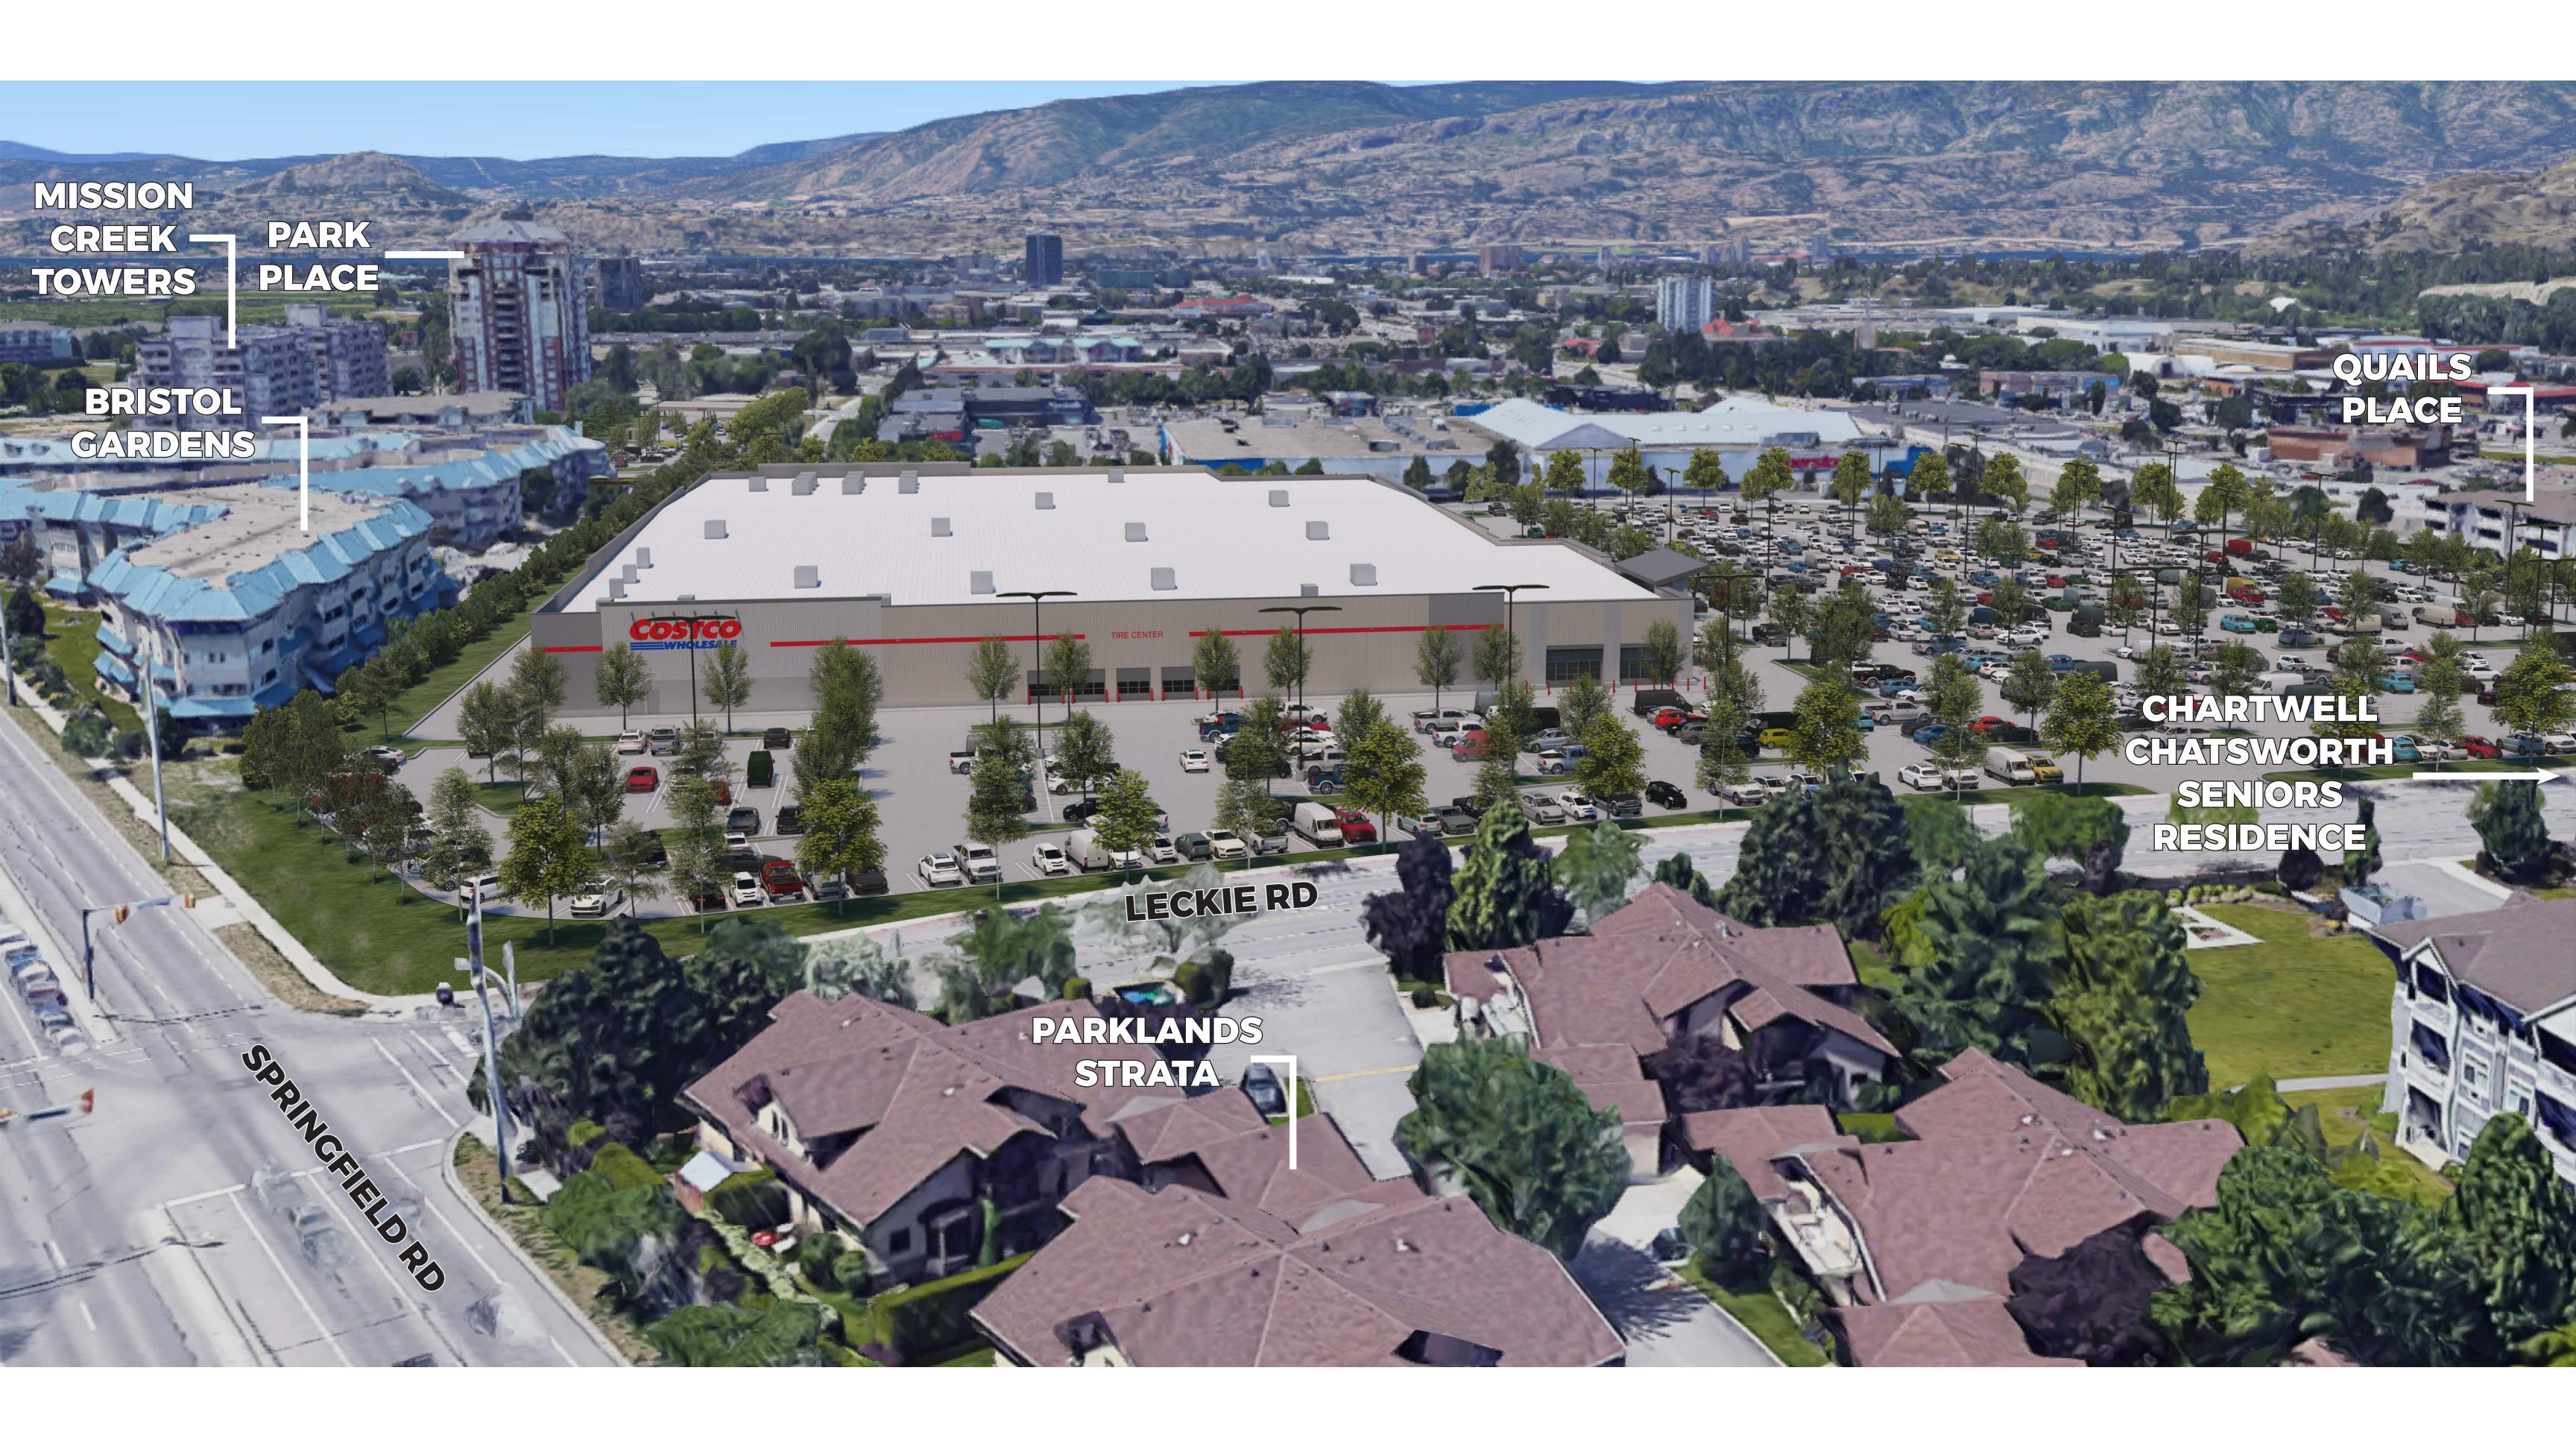

#### RESIDENTIAL STRATA

- 1 DILWORTH GREEN
- 2 QUAILS PLACE
- 3 BRISTOL GARDENS
- 4 PARK PLACE
- CHARTWELL CHATSWORTH SENIORS RESIDENCE
- 6 PARKLANDS
- 7 MISSION CREEK TOWERS