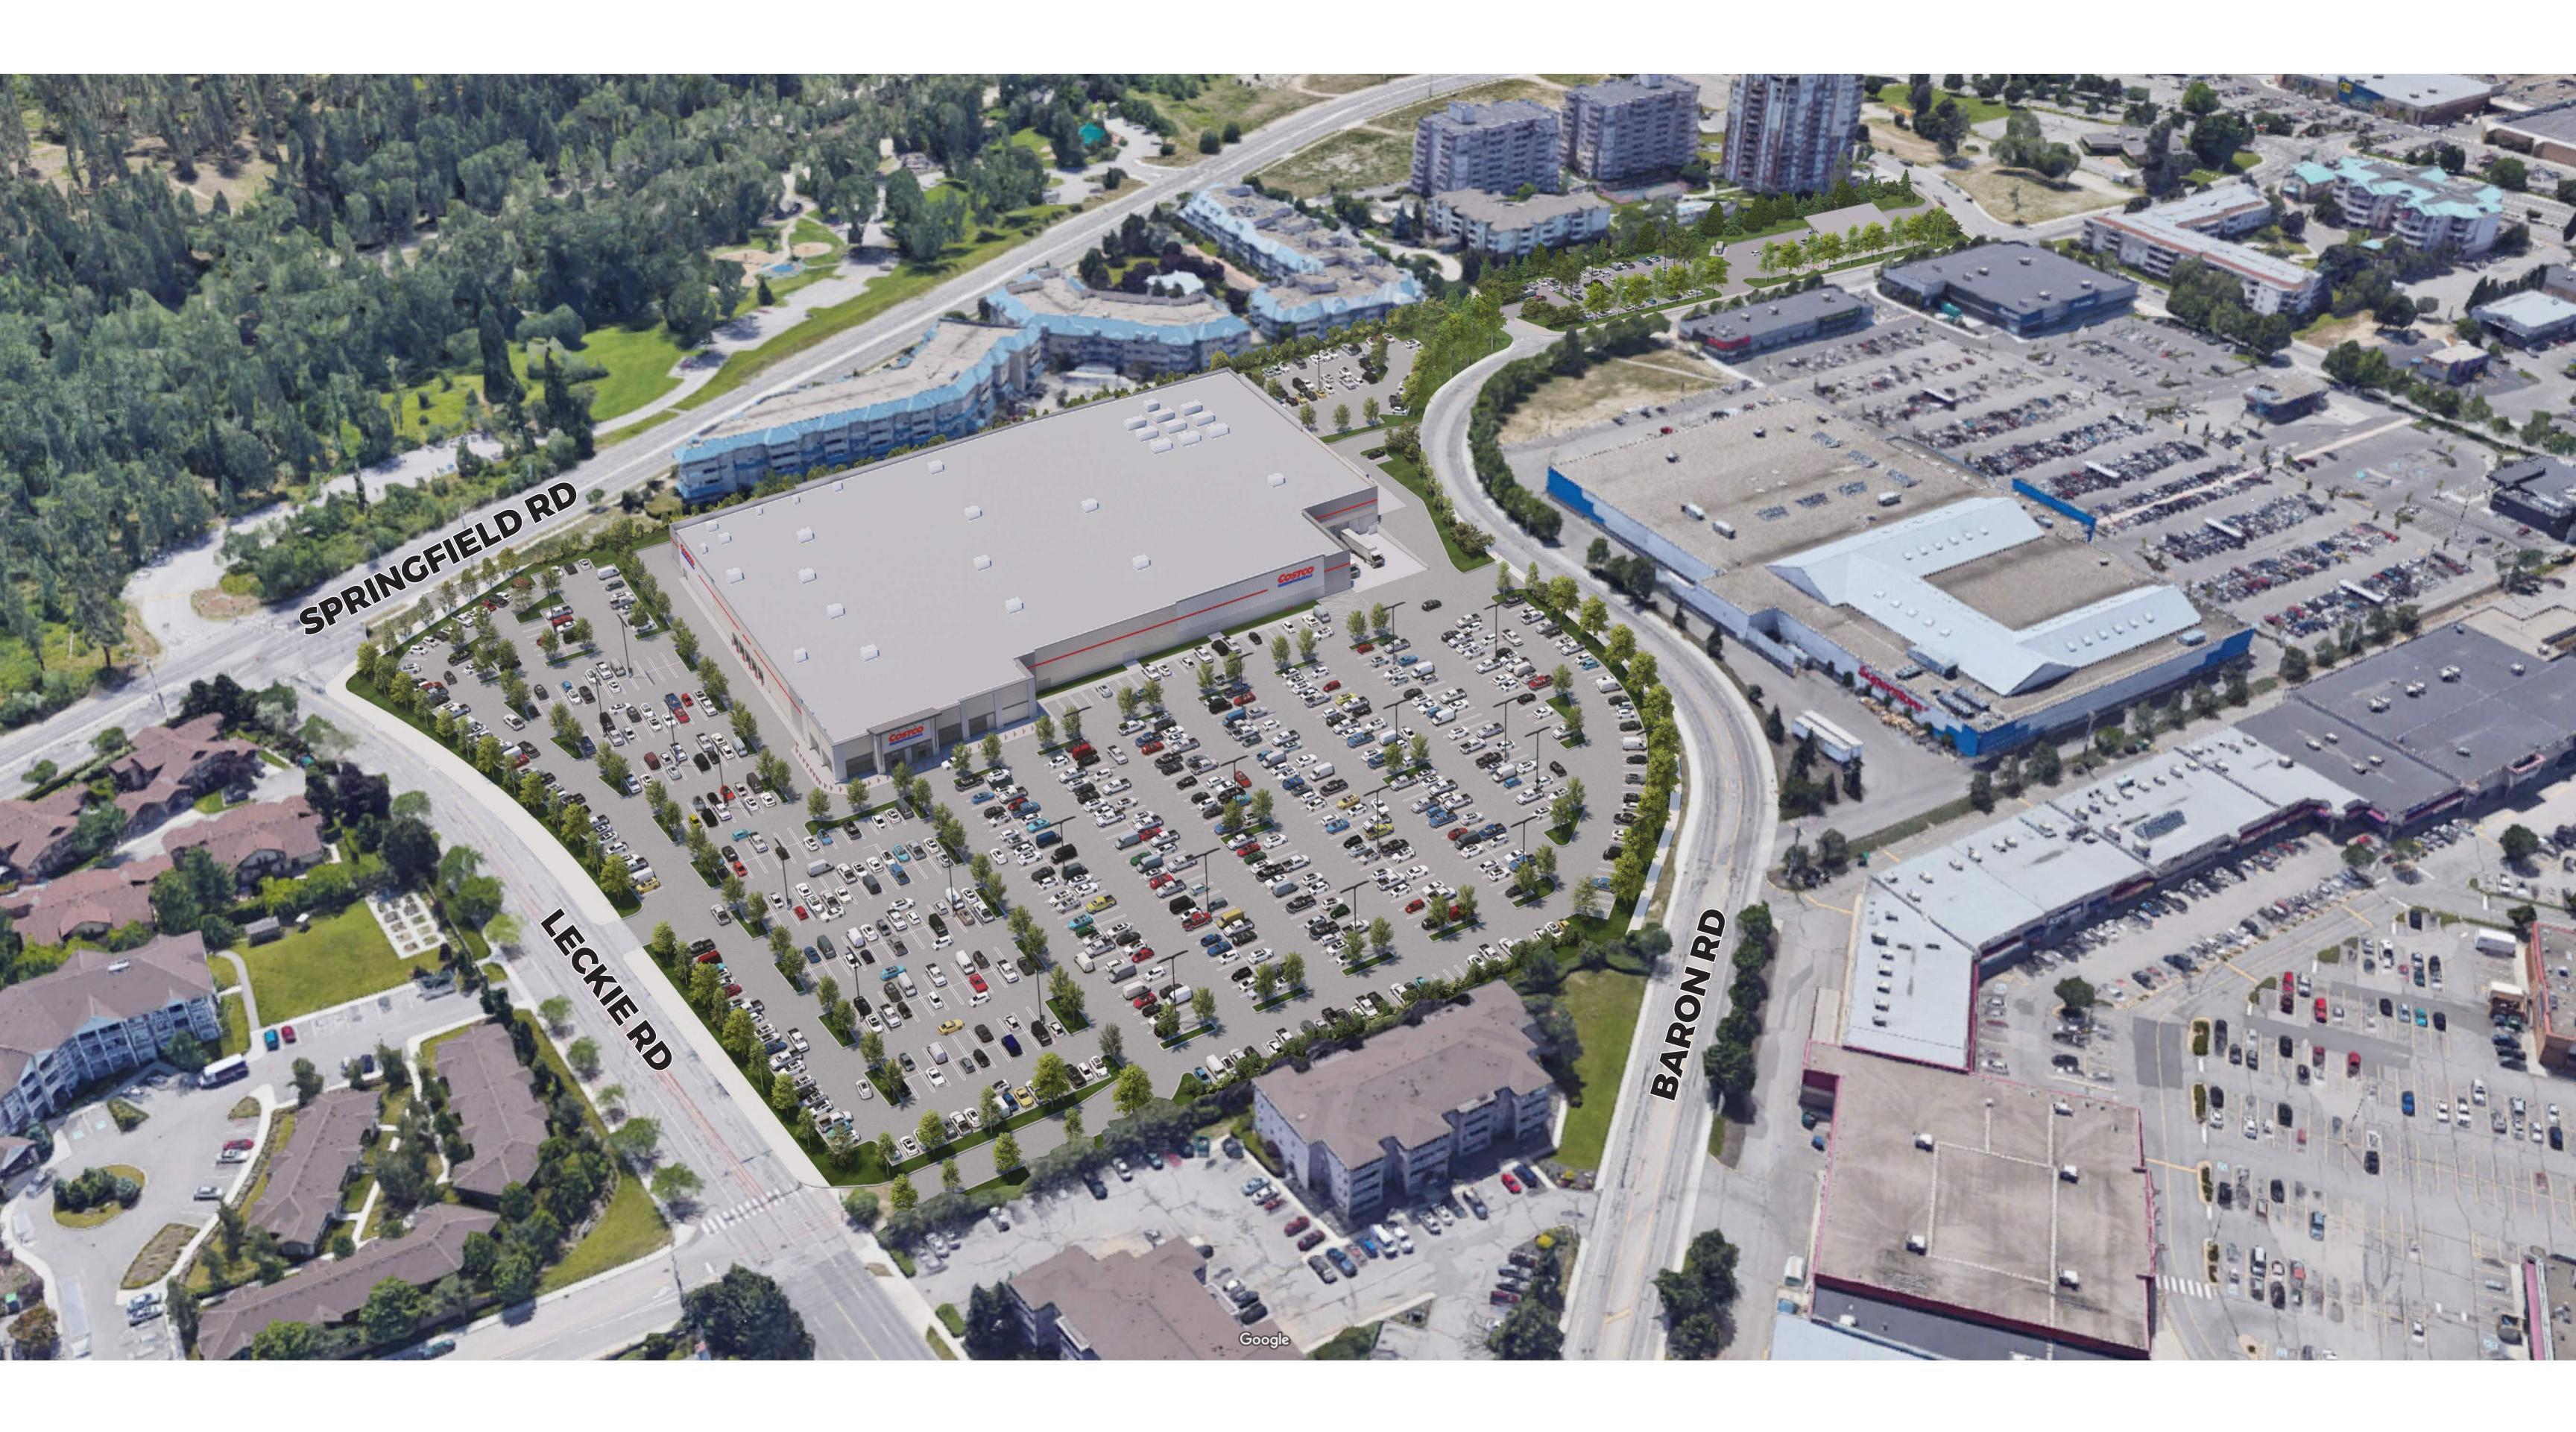

AERIAL PERSPECTIVE

JANUARY 12th, 2021





#### IMPROVEMENT PRIORITY

- 1 LECKIE ROAD UPGRADE FROM 4 LANES TO 5
- 2 LECKIE ROAD AND PARKVIEW INTERSECTION NEW FULL SIGNAL
- SPRINGFIELD ROAD AND LECKIE ROAD DOUBLE LEFT TURN
- BARON ROAD AND UNDERHILL STREET NEW FULL SIGNAL
- DILWORTH ROAD AND BARON
  ROAD RE-LANING AND RIGHT
  HAND TURNING LANE FROM
  DILWORTH ONTO BARON ROAD
- BARON ROAD AND DURNIN ROAD FLASHING PEDESTRIAN CROSSING
- 7 HIGHWAY 97 AND LECKIE ROAD FUTURE, DOUBLE LEFT

INFRASTRUCTURE IMPROVEMENTS

JANUARY 12th, 2021



SITE PLAN





#### RESIDENTIAL STRATA

- 1 DILWORTH GREEN
- 2 QUAILS PLACE
- 3 BRISTOL GARDENS
- 4 PARK PLACE
- CHARTWELL CHATSWORTH SENIORS RESIDENCE
- 6 PARKLANDS
- 7 MISSION CREEK TOWERS