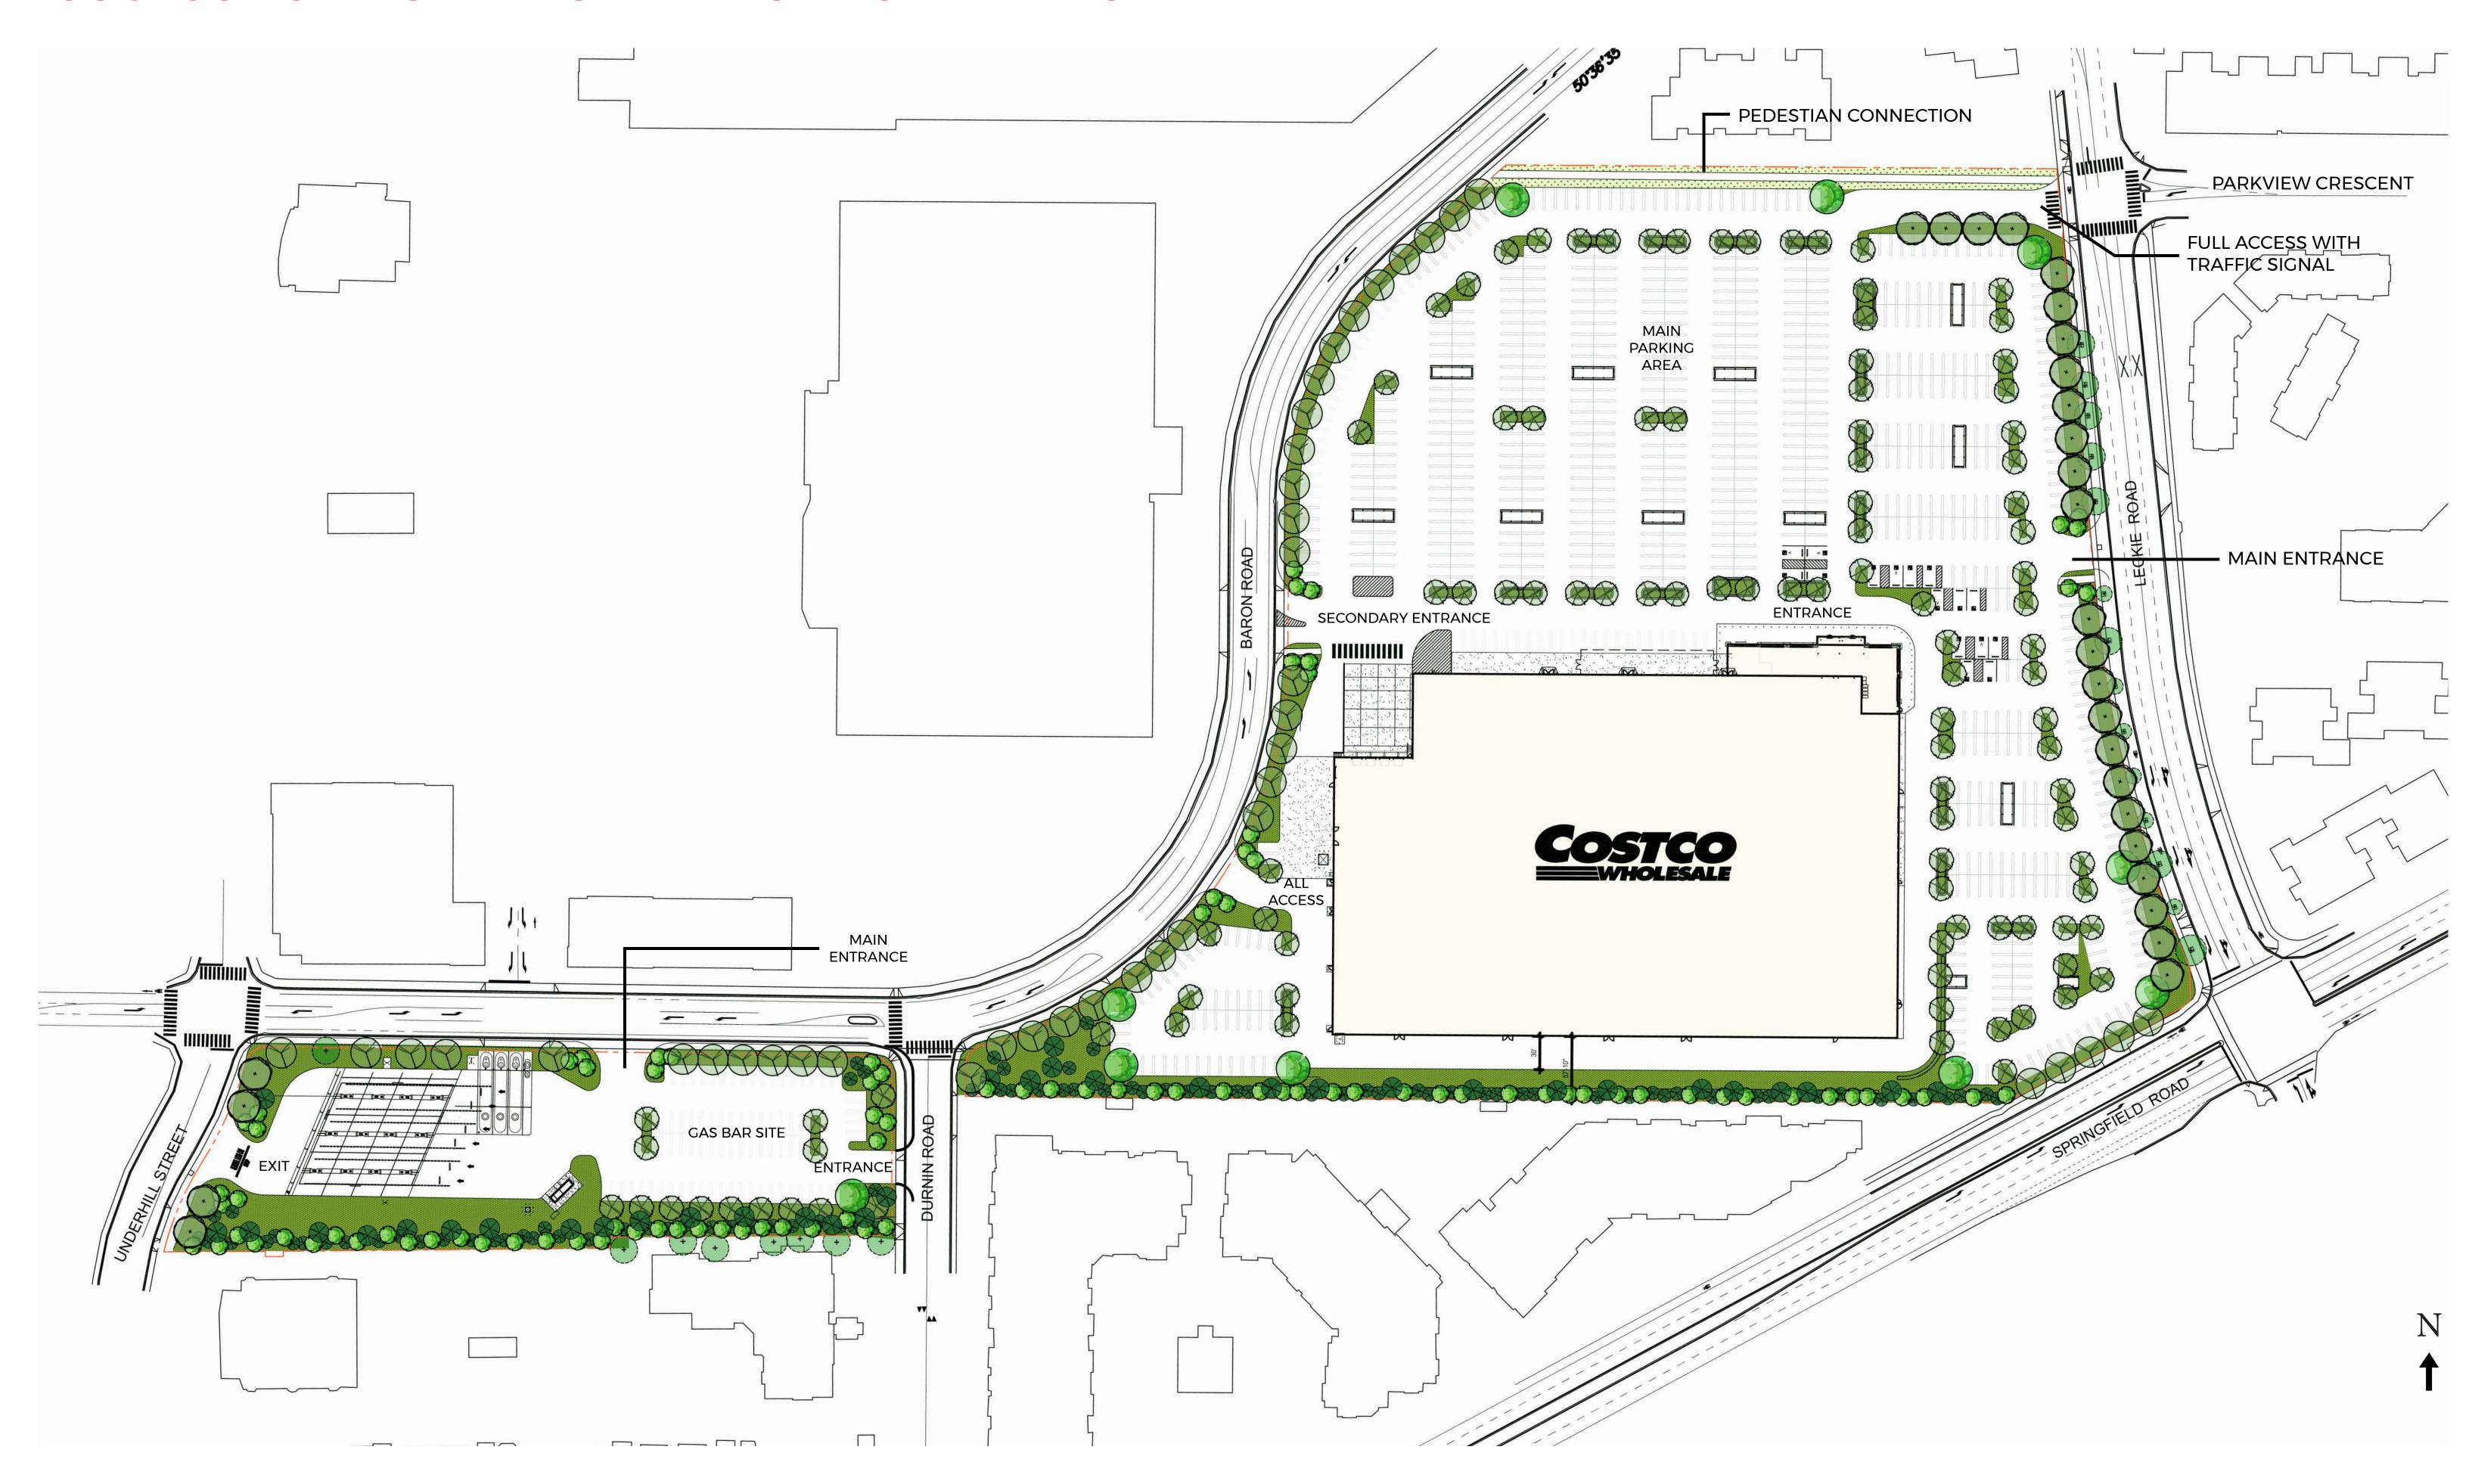

AERIAL PERSPECTIVE

JANUARY 12th, 2021





#### IMPROVEMENT PRIORITY

- 1 LECKIE ROAD UPGRADE FROM 4 LANES TO 5
- 2 LECKIE ROAD AND PARKVIEW INTERSECTION NEW FULL SIGNAL
- SPRINGFIELD ROAD AND LECKIE ROAD DOUBLE LEFT TURN
- BARON ROAD AND UNDERHILL STREET NEW FULL SIGNAL
- DILWORTH ROAD AND BARON
  ROAD RE-LANING AND RIGHT
  HAND TURNING LANE FROM
  DILWORTH ONTO BARON ROAD
- BARON ROAD AND DURNIN ROAD FLASHING PEDESTRIAN CROSSING
- 7 HIGHWAY 97 AND LECKIE ROAD FUTURE, DOUBLE LEFT

INFRASTRUCTURE IMPROVEMENTS

JANUARY 12th, 2021



SITE PLAN





#### RESIDENTIAL STRATA

- 1 DILWORTH GREEN
- 2 QUAILS PLACE
- 3 BRISTOL GARDENS
- 4 PARK PLACE
- CHARTWELL CHATSWORTH SENIORS RESIDENCE
- 6 PARKLANDS
- 7 MISSION CREEK TOWERS