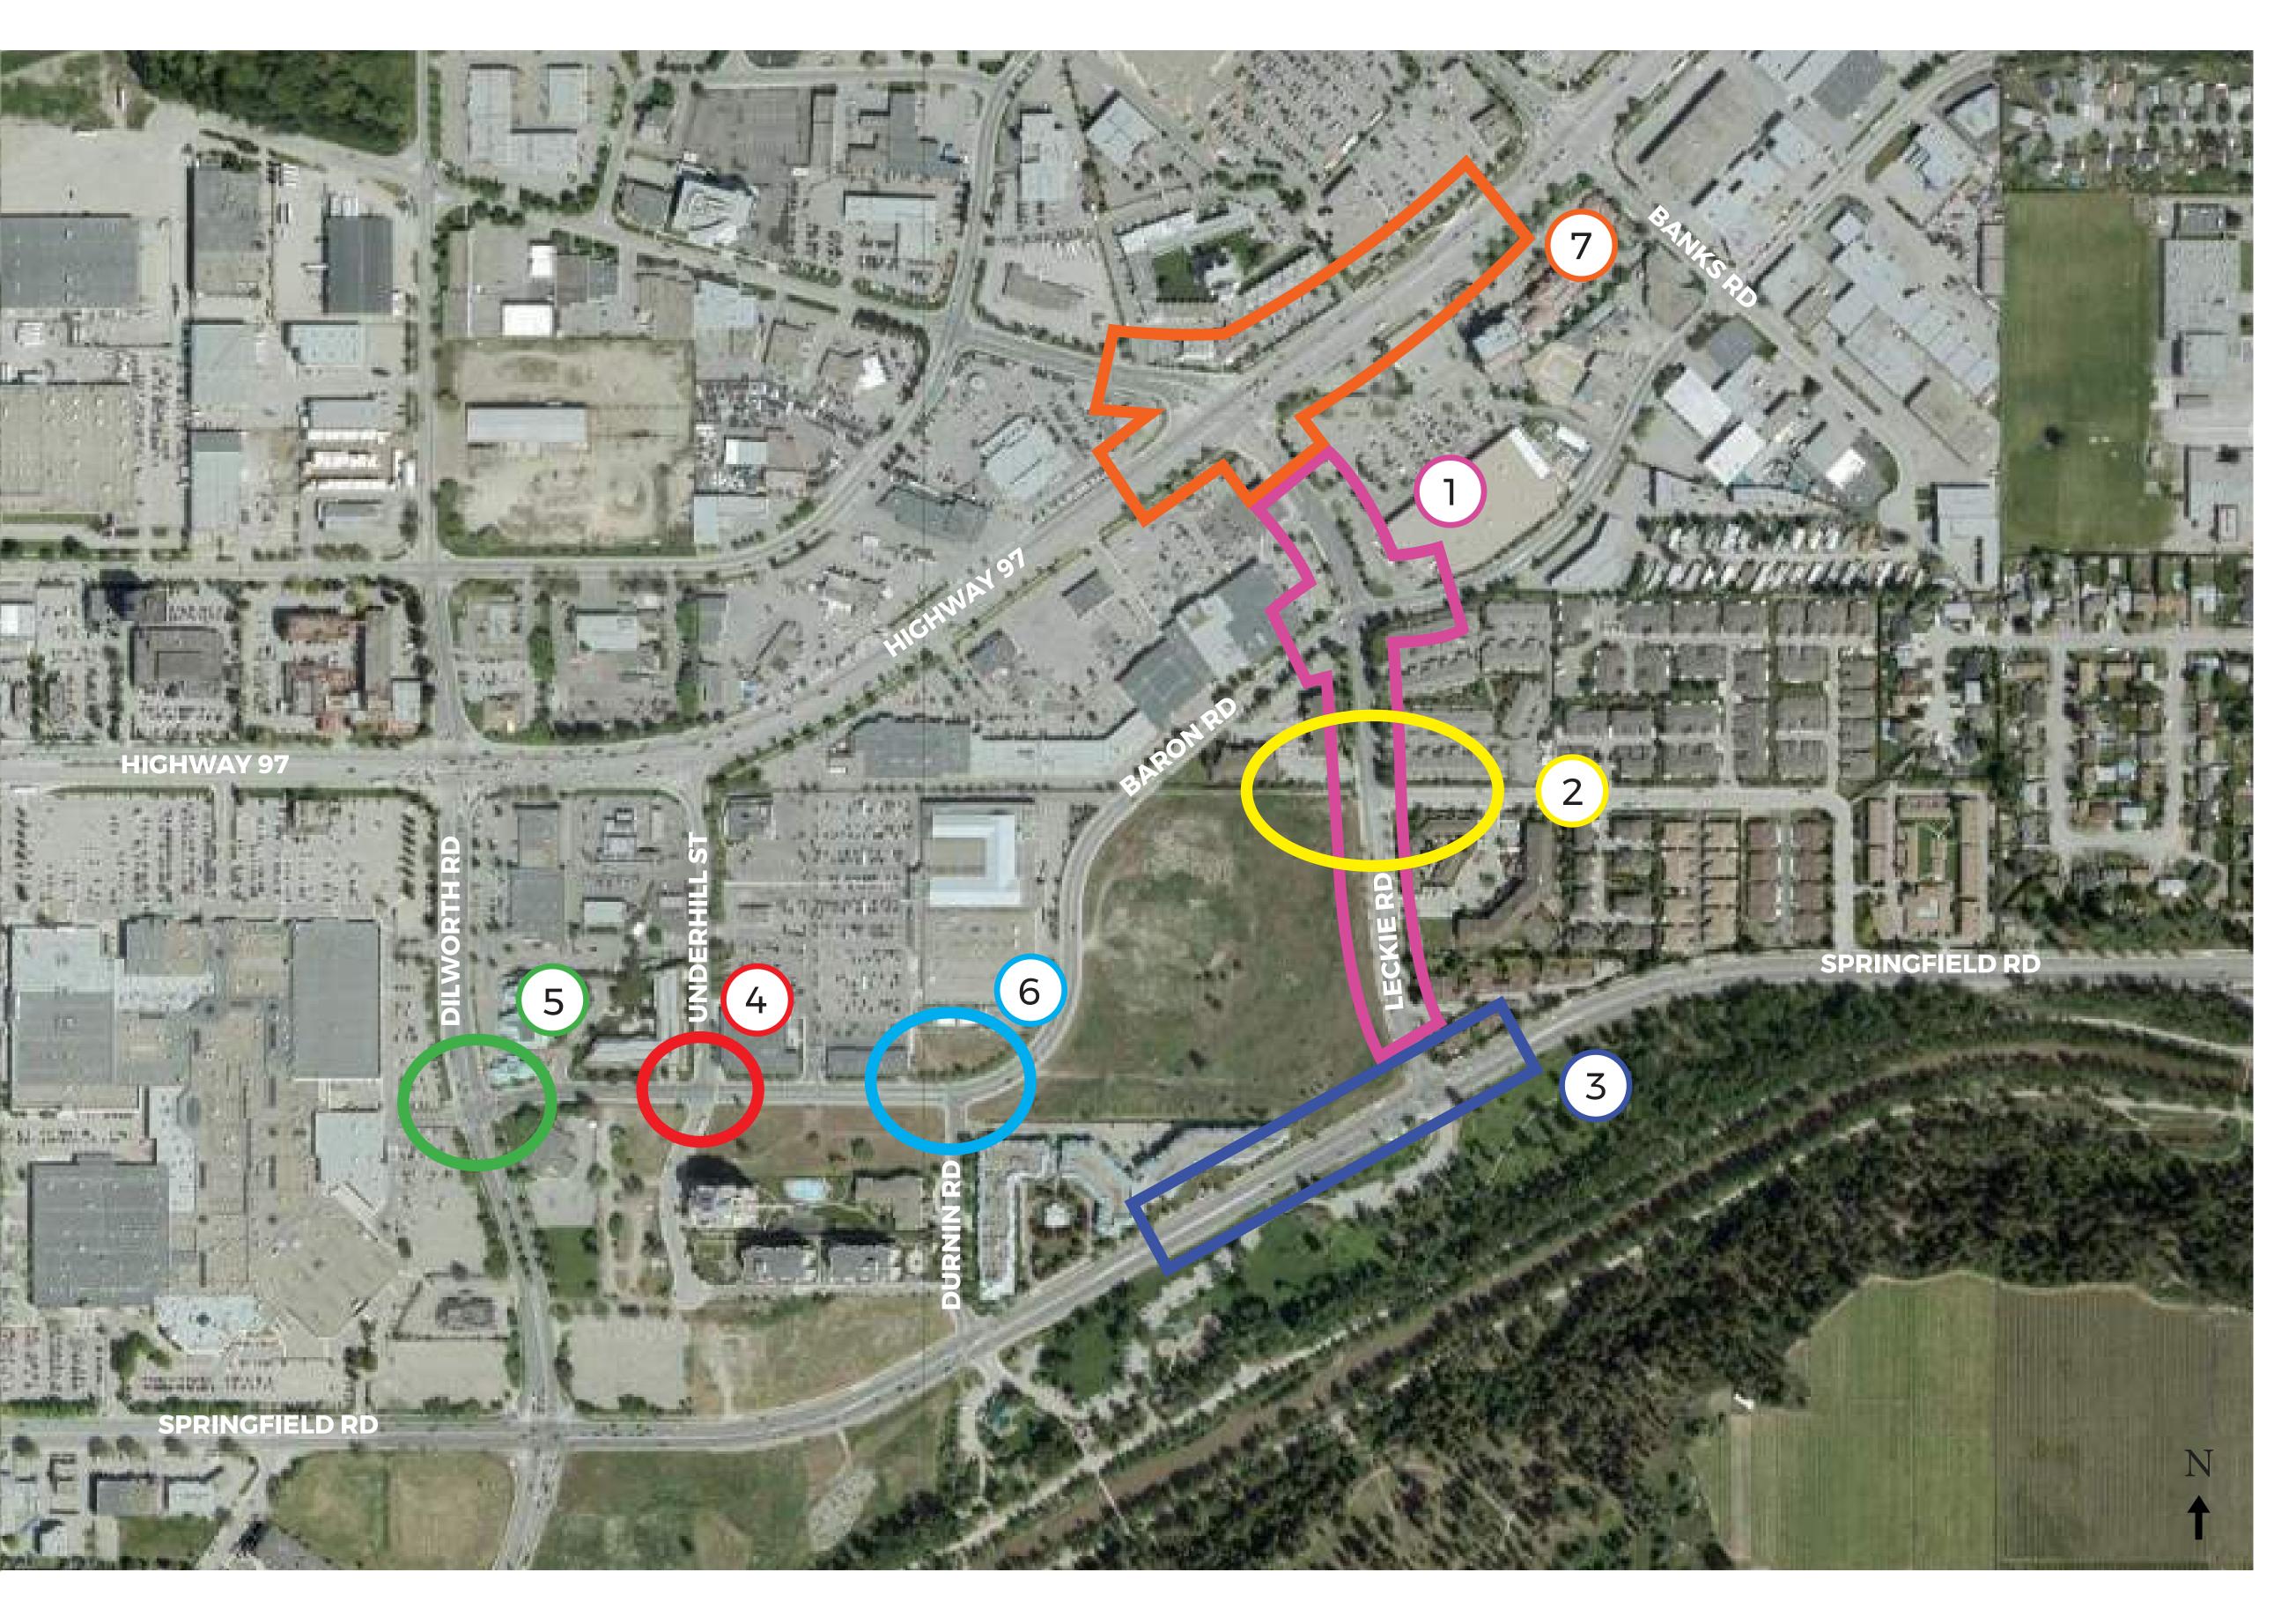

#### IMPROVEMENT PRIORITY

- 1 LECKIE ROAD UPGRADE FROM 4 LANES TO 5
- 2 LECKIE ROAD AND PARKVIEW INTERSECTION NEW FULL SIGNAL
- SPRINGFIELD ROAD AND LECKIE ROAD DOUBLE LEFT TURN
- BARON ROAD AND UNDERHILL STREET NEW FULL SIGNAL
- DILWORTH ROAD AND BARON
  ROAD RE-LANING AND RIGHT
  HAND TURNING LANE FROM
  DILWORTH ONTO BARON ROAD
- BARON ROAD AND DURNIN ROAD FLASHING PEDESTRIAN CROSSING
- 7 HIGHWAY 97 AND LECKIE ROAD FUTURE, DOUBLE LEFT