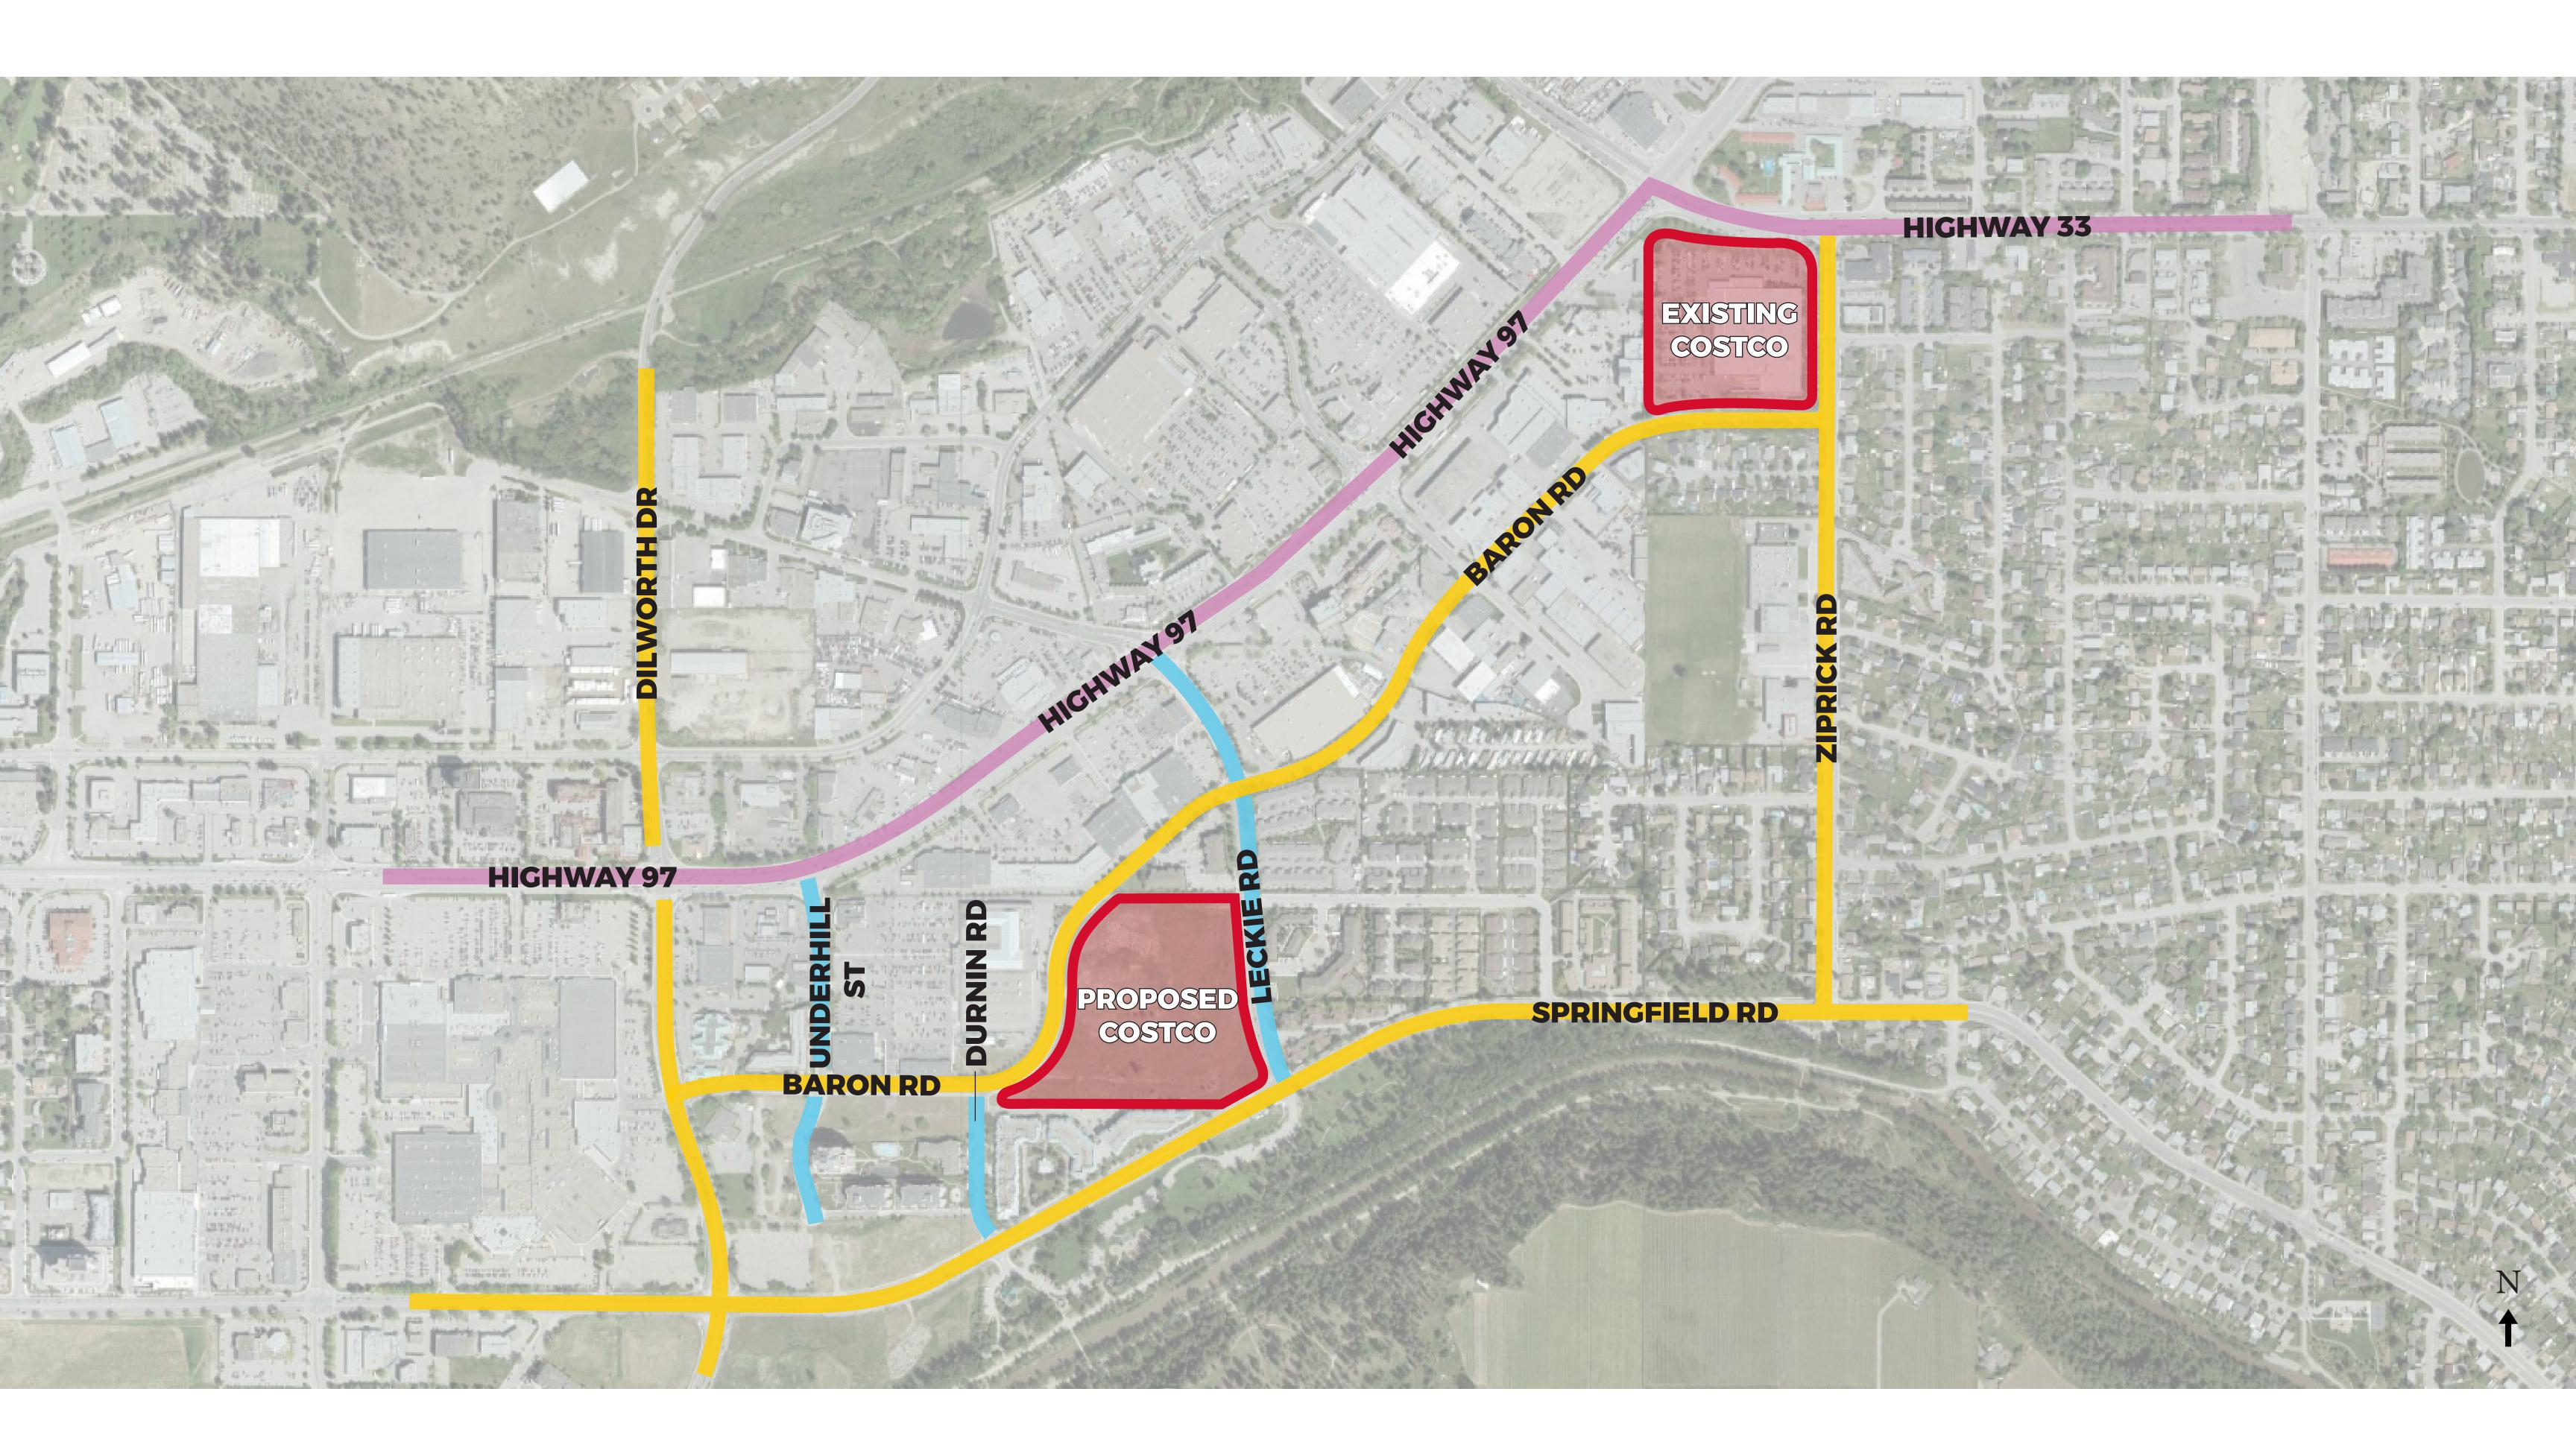

AERIAL PERSPECTIVE

JANUARY 12th, 2021





#### IMPROVEMENT PRIORITY

- 1 LECKIE ROAD UPGRADE FROM 4 LANES TO 5
- 2 LECKIE ROAD AND PARKVIEW INTERSECTION NEW FULL SIGNAL
- SPRINGFIELD ROAD AND LECKIE ROAD DOUBLE LEFT TURN
- BARON ROAD AND UNDERHILL STREET NEW FULL SIGNAL
- DILWORTH ROAD AND BARON
  ROAD RE-LANING AND RIGHT
  HAND TURNING LANE FROM
  DILWORTH ONTO BARON ROAD
- BARON ROAD AND DURNIN ROAD FLASHING PEDESTRIAN CROSSING
- 7 HIGHWAY 97 AND LECKIE ROAD FUTURE, DOUBLE LEFT

INFRASTRUCTURE IMPROVEMENTS

JANUARY 12th, 2021



SITE PLAN





#### RESIDENTIAL STRATA

- 1 DILWORTH GREEN
- 2 QUAILS PLACE
- 3 BRISTOL GARDENS
- 4 PARK PLACE
- CHARTWELL CHATSWORTH SENIORS RESIDENCE
- 6 PARKLANDS
- 7 MISSION CREEK TOWERS