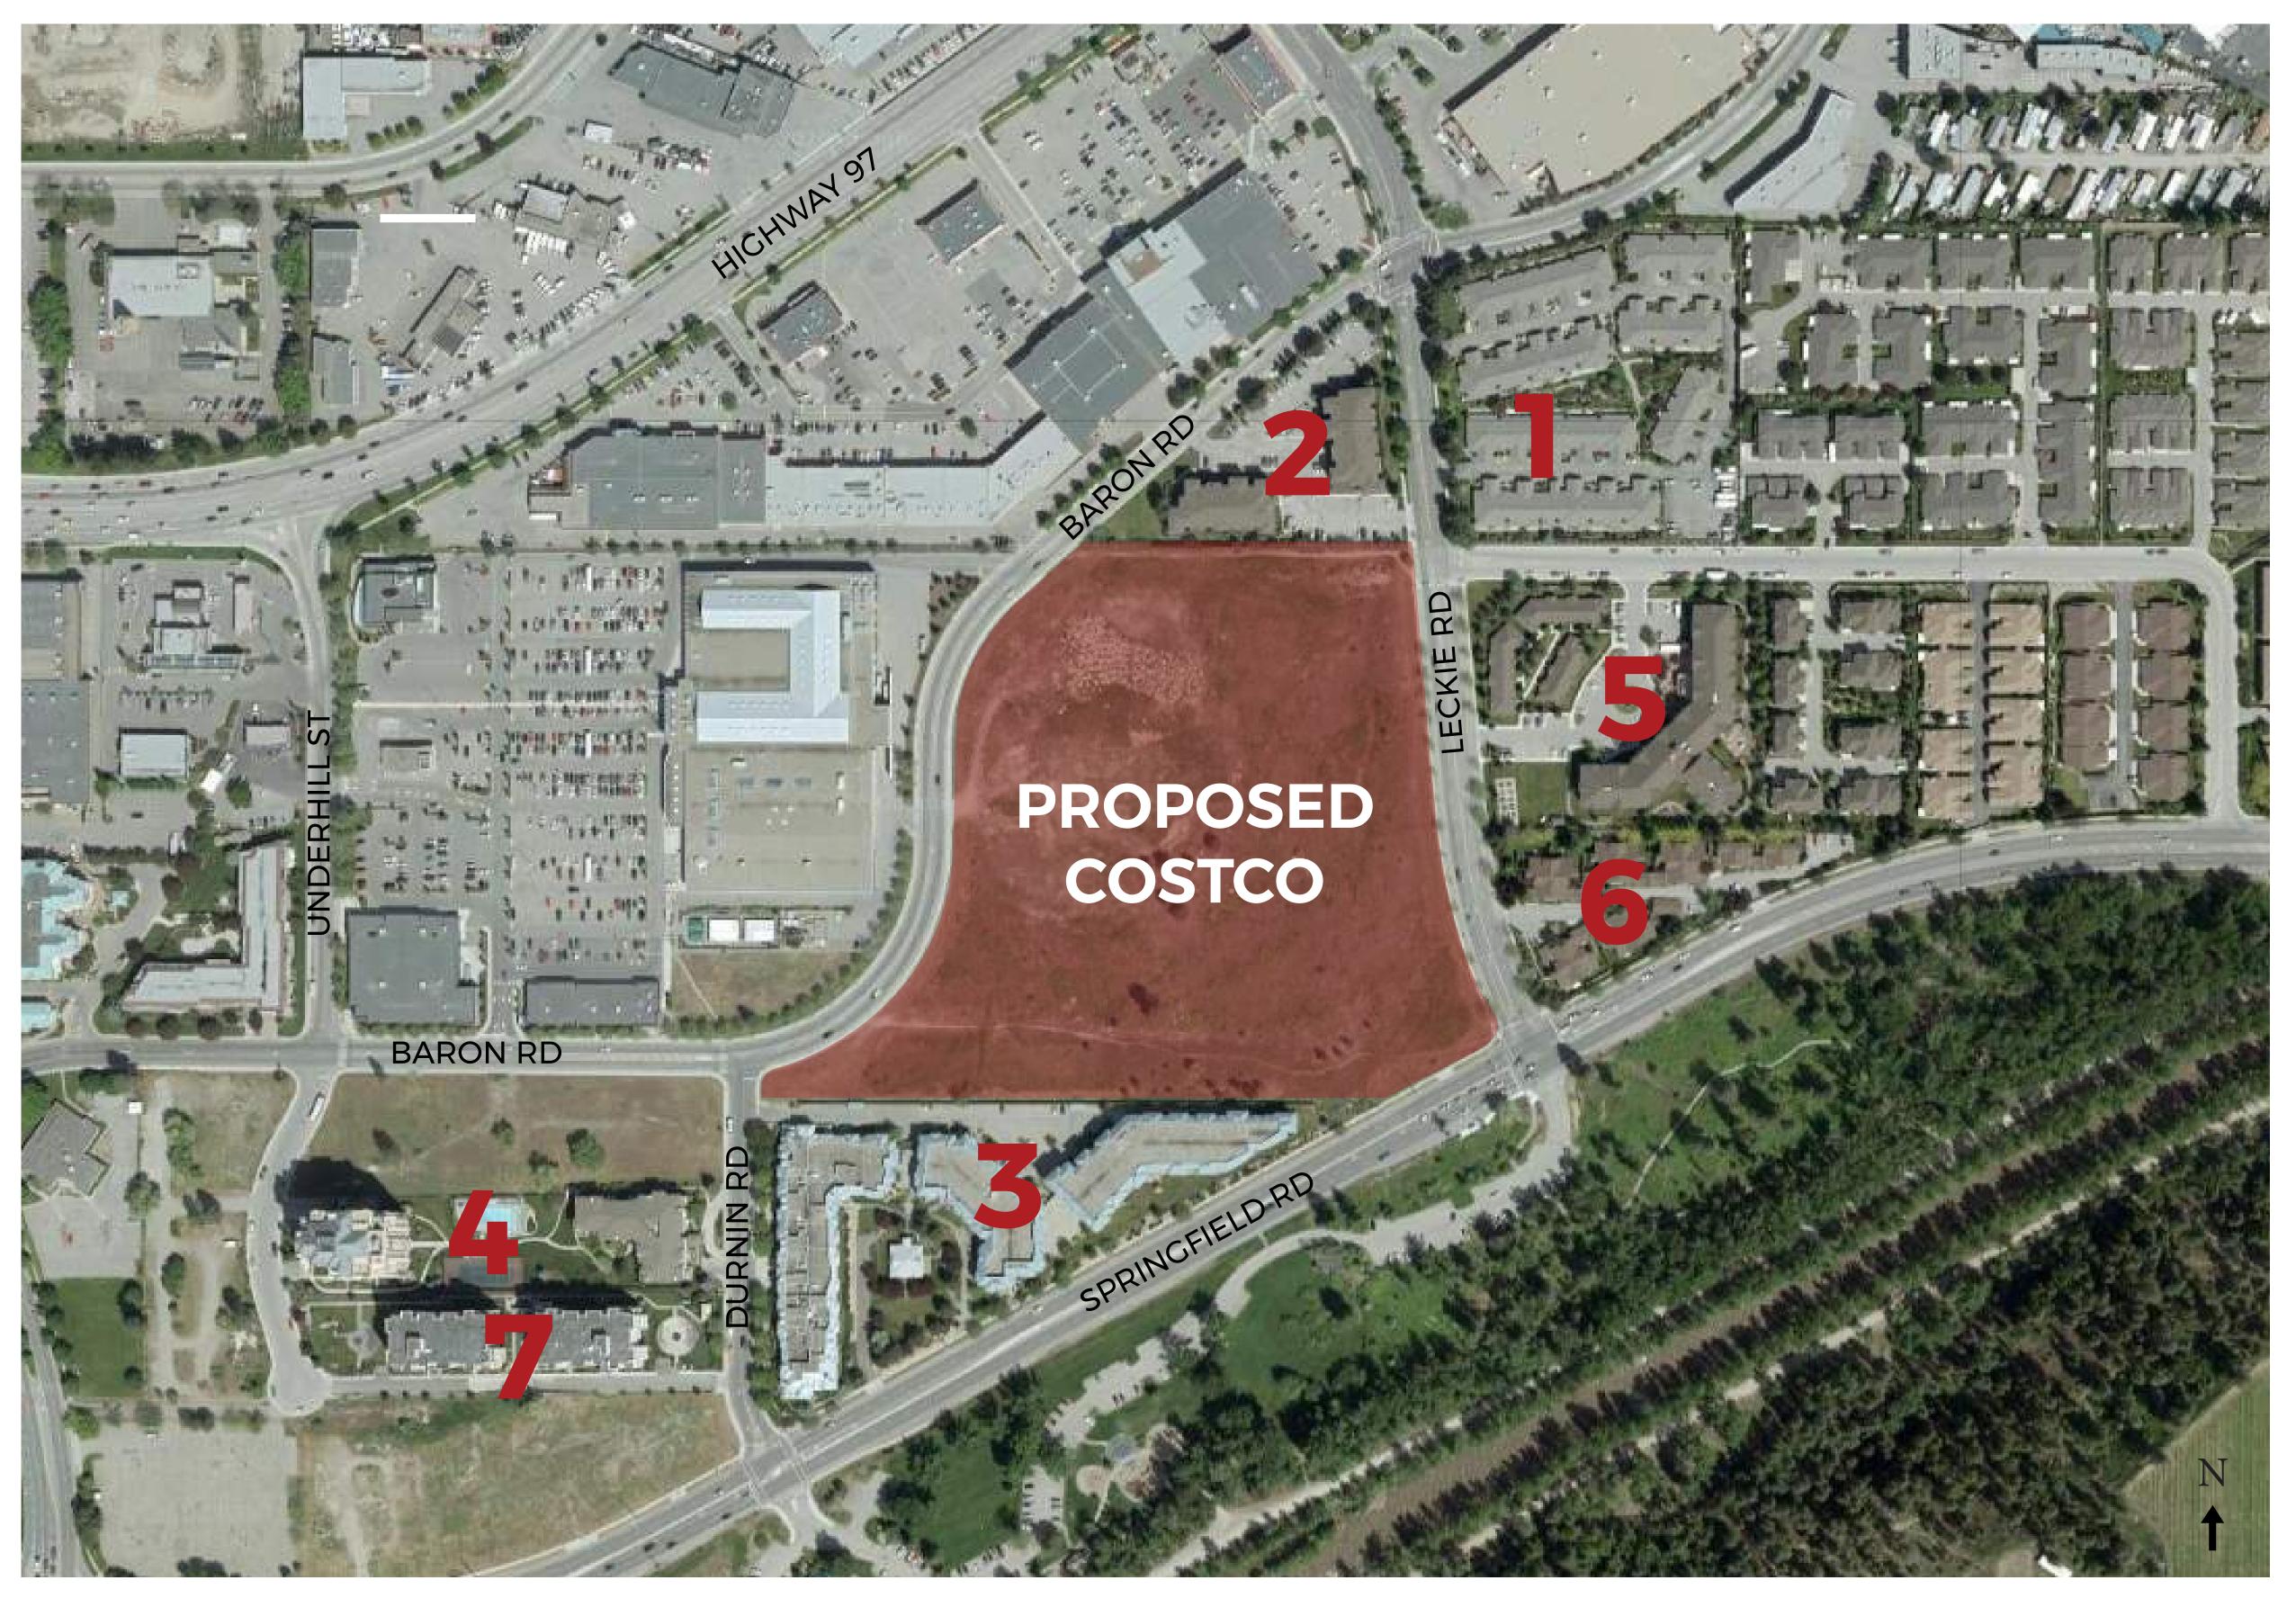

#### IMPROVEMENT PRIORITY

- 1 LECKIE ROAD UPGRADE FROM 4 LANES TO 5
- 2 LECKIE ROAD AND PARKVIEW INTERSECTION NEW FULL SIGNAL
- SPRINGFIELD ROAD AND LECKIE ROAD DOUBLE LEFT TURN
- BARON ROAD AND UNDERHILL STREET NEW FULL SIGNAL
- DILWORTH ROAD AND BARON
  ROAD RE-LANING AND RIGHT
  HAND TURNING LANE FROM
  DILWORTH ONTO BARON ROAD
- BARON ROAD AND DURNIN ROAD FLASHING PEDESTRIAN CROSSING
- 7 HIGHWAY 97 AND LECKIE ROAD FUTURE, DOUBLE LEFT

INFRASTRUCTURE IMPROVEMENTS

JANUARY 12th, 2021

SITE PLAN