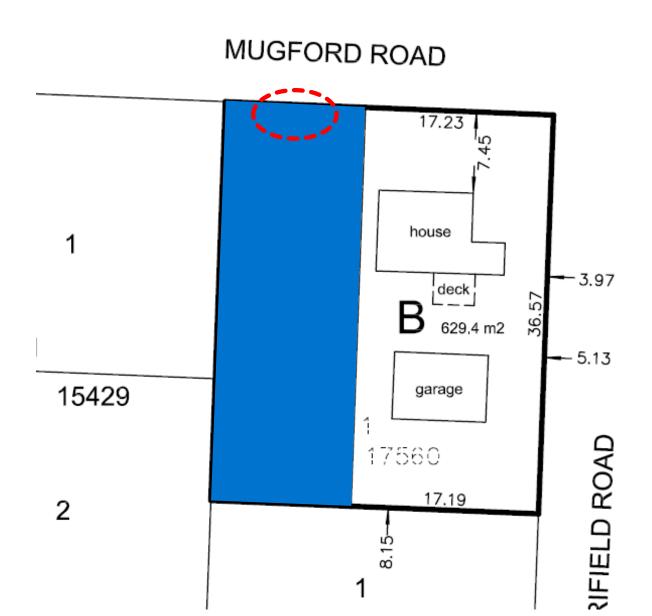

# DVP19-0243 595 Mugford Road

**Development Variance Permit Application** 





#### Proposal

➤ To vary lot width from 13.0 m required to 12.85 m for proposed Lot A to facilitate a 2-lot infill subdivision.

#### Development Process



# Context Map



# Subject Property Map



# Street View Image



# Street View Image



# Conceptual Site Plan





# Development Policy

- Meets the intent of Official Community Plan Urban Infill Policies:
  - ▶ Within Permanent Growth Boundary
  - Sensitive Infill
  - Compact Urban Form
- ► Consistent with Future Land Use of S2RES.



#### Staff Recommendation

- Staff recommend support for the proposed DVP application
  - ▶ Meets the intent of the Official Community Plan
    - Urban Infill Policies
    - Appropriate location for adding residential density
    - Proposed lots exceed min. area and depth requirements for RU2



#### Conclusion of Staff Remarks

# Conceptual Site Plan