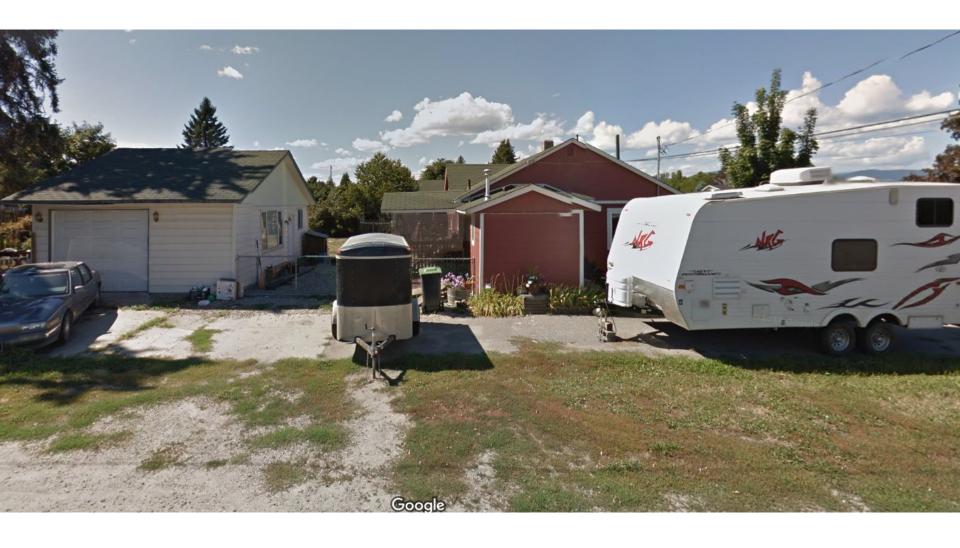

# DVP19-0243 595 Mugford Road

**Development Variance Permit Application** 





#### Proposal

➤ To vary lot width from 13.0 m required to 12.85 m for proposed Lot A to facilitate a 2-lot infill subdivision.

#### Development Process



# Context Map



# Subject Property Map



# Street View Image



# Street View Image



# Conceptual Site Plan





# Development Policy

- Meets the intent of Official Community Plan Urban Infill Policies:
  - ▶ Within Permanent Growth Boundary
  - Sensitive Infill
  - Compact Urban Form
- ► Consistent with Future Land Use of S2RES.



#### Staff Recommendation

- Staff recommend support for the proposed DVP application
  - ▶ Meets the intent of the Official Community Plan
    - Urban Infill Policies
    - Appropriate location for adding residential density
    - Proposed lots exceed min. area and depth requirements for RU2



#### Conclusion of Staff Remarks

# Conceptual Site Plan