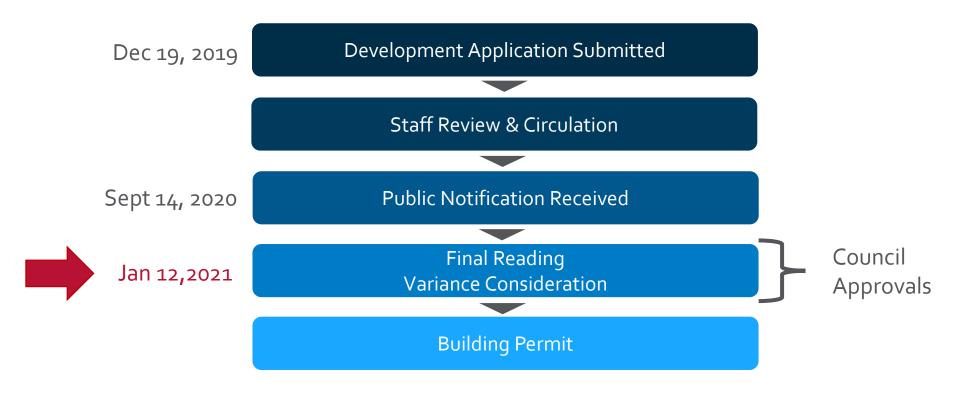

# DVP19-0243 595 Mugford Road

**Development Variance Permit Application** 





#### Proposal

➤ To vary lot width from 13.0 m required to 12.85 m for proposed Lot A to facilitate a 2-lot infill subdivision.

#### Development Process



# Context Map



# Subject Property Map



# Street View Image



# Street View Image



# Conceptual Site Plan





# Development Policy

- Meets the intent of Official Community Plan Urban Infill Policies:
  - ▶ Within Permanent Growth Boundary
  - Sensitive Infill
  - Compact Urban Form
- ► Consistent with Future Land Use of S2RES.



#### Staff Recommendation

- Staff recommend support for the proposed DVP application
  - ▶ Meets the intent of the Official Community Plan
    - Urban Infill Policies
    - Appropriate location for adding residential density
    - Proposed lots exceed min. area and depth requirements for RU2



#### Conclusion of Staff Remarks

# Conceptual Site Plan