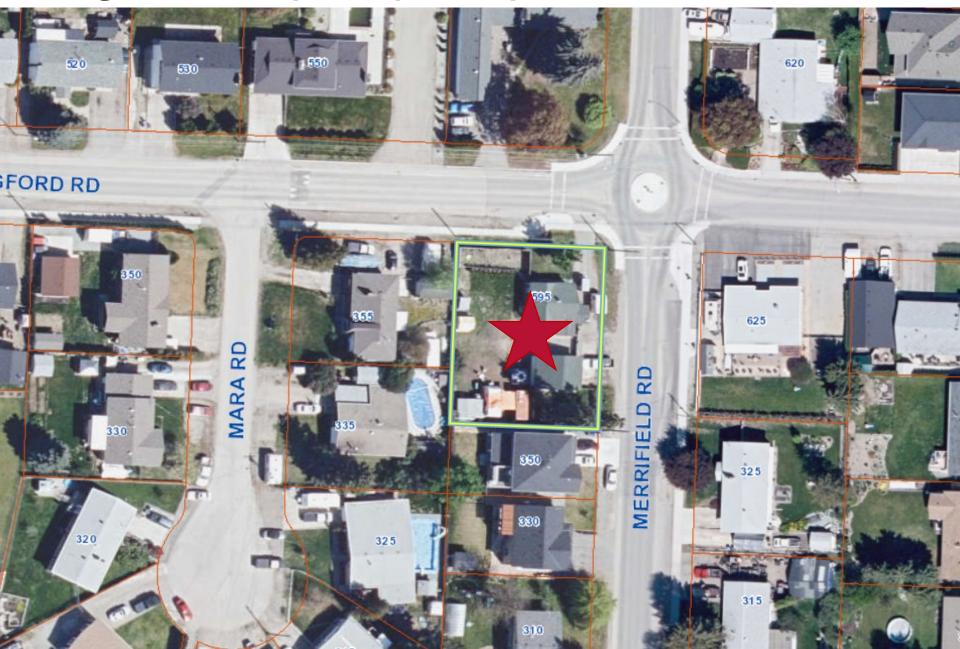

# DVP19-0243 595 Mugford Road

**Development Variance Permit Application** 





#### Proposal

➤ To vary lot width from 13.0 m required to 12.85 m for proposed Lot A to facilitate a 2-lot infill subdivision.

#### Development Process



# Context Map



# Subject Property Map



# Street View Image



# Street View Image



# Conceptual Site Plan





# Development Policy

- Meets the intent of Official Community Plan Urban Infill Policies:
  - ▶ Within Permanent Growth Boundary
  - Sensitive Infill
  - Compact Urban Form
- ► Consistent with Future Land Use of S2RES.



#### Staff Recommendation

- Staff recommend support for the proposed DVP application
  - ▶ Meets the intent of the Official Community Plan
    - Urban Infill Policies
    - Appropriate location for adding residential density
    - Proposed lots exceed min. area and depth requirements for RU2



#### Conclusion of Staff Remarks

# Conceptual Site Plan