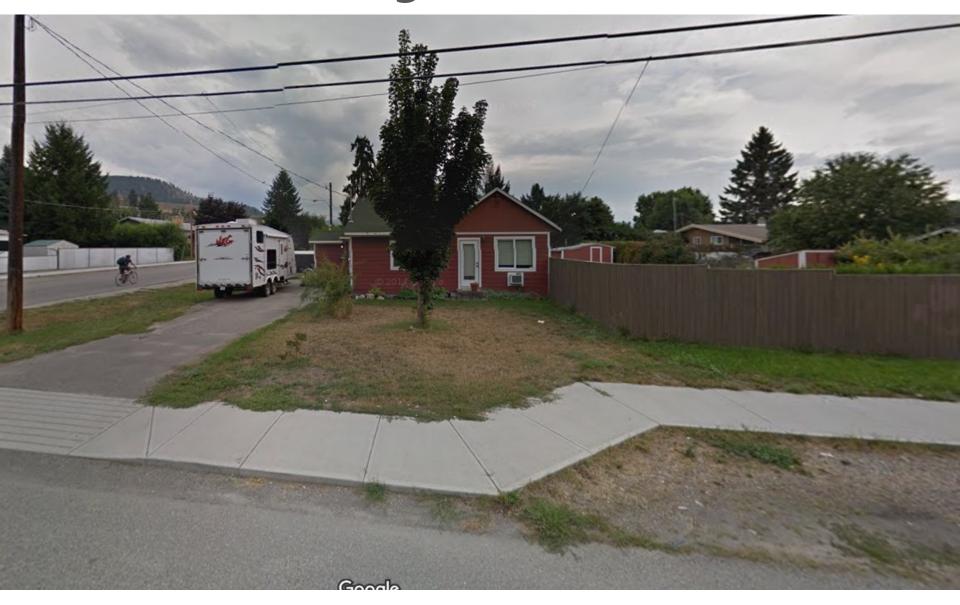

# DVP19-0243 595 Mugford Road

**Development Variance Permit Application** 





#### Proposal

➤ To vary lot width from 13.0 m required to 12.85 m for proposed Lot A to facilitate a 2-lot infill subdivision.

#### Development Process



# Context Map



# Subject Property Map



# Street View Image



# Street View Image



# Conceptual Site Plan





# Development Policy

- Meets the intent of Official Community Plan Urban Infill Policies:
  - ▶ Within Permanent Growth Boundary
  - Sensitive Infill
  - Compact Urban Form
- ► Consistent with Future Land Use of S2RES.



#### Staff Recommendation

- Staff recommend support for the proposed DVP application
  - ▶ Meets the intent of the Official Community Plan
    - Urban Infill Policies
    - Appropriate location for adding residential density
    - Proposed lots exceed min. area and depth requirements for RU2



#### Conclusion of Staff Remarks

# Conceptual Site Plan