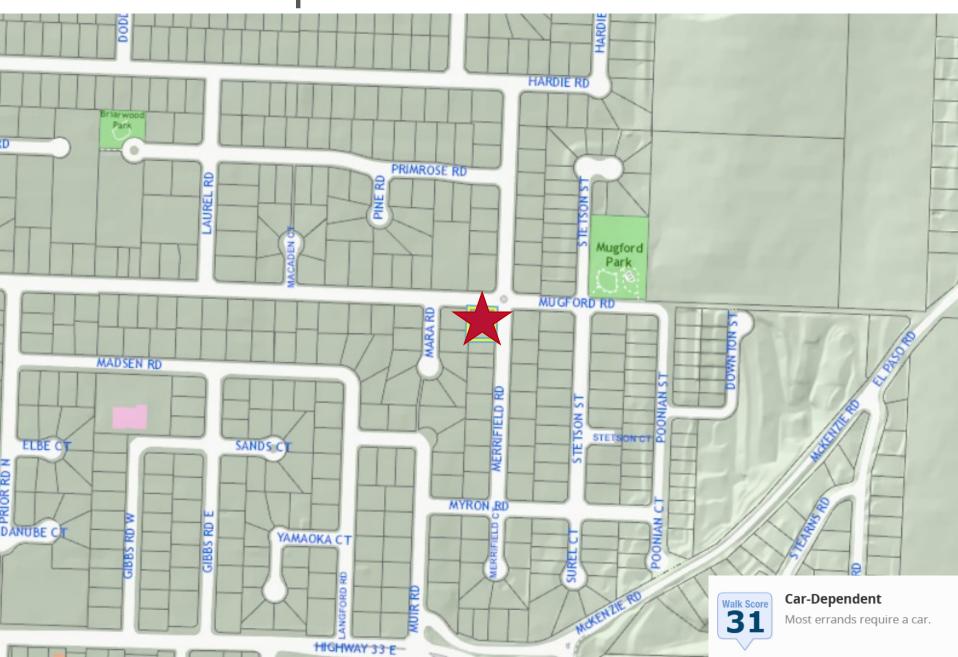

# DVP19-0243 595 Mugford Road

**Development Variance Permit Application** 





#### Proposal

➤ To vary lot width from 13.0 m required to 12.85 m for proposed Lot A to facilitate a 2-lot infill subdivision.

#### Development Process



# Context Map



# Subject Property Map



# Street View Image



# Street View Image



# Conceptual Site Plan





# Development Policy

- Meets the intent of Official Community Plan Urban Infill Policies:
  - ▶ Within Permanent Growth Boundary
  - Sensitive Infill
  - Compact Urban Form
- ► Consistent with Future Land Use of S2RES.



#### Staff Recommendation

- Staff recommend support for the proposed DVP application
  - ▶ Meets the intent of the Official Community Plan
    - Urban Infill Policies
    - Appropriate location for adding residential density
    - Proposed lots exceed min. area and depth requirements for RU2



#### Conclusion of Staff Remarks

# Conceptual Site Plan