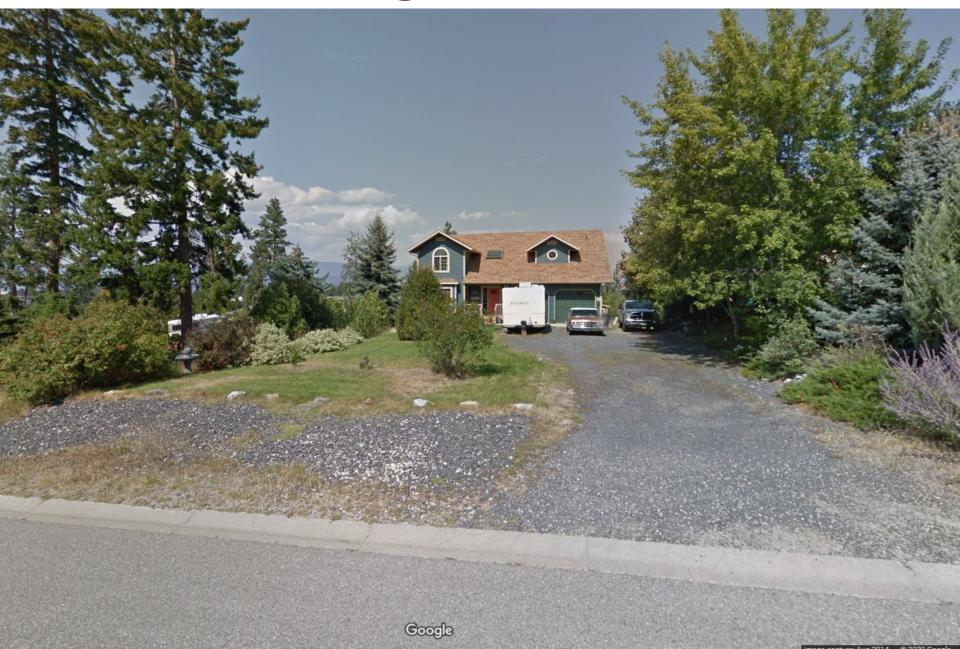

# Z20-0055 444 Trumpeter Road

**Rezoning Application** 





#### Proposal

➤ To consider an application to rezone the subject property from the RR3 — Rural Residential 3 zone to the RR3c — Rural Residential 3 with Carriage House zone to facilitate the development of a carriage home.

#### **Development Process**



#### Context Map



# Subject Property Map



## Street View Image



### Conceptual Site Plan



### Conceptual Site Plan





#### Development Policy

- Meets the intent of Official Community Plan Urban Infill Policies:
  - ▶ Within Permanent Growth Boundary
  - Sensitive Infill
  - Carriage Houses and Accessory Apartments



#### Staff Recommendation

- Staff recommend support of the proposed rezoning to facilitate development of a carriage house
  - ▶ Meets the intent of the Official Community Plan
    - Urban Infill Policies
    - Appropriate location for adding residential density
- Recommend the Bylaw be forwarded to Public Hearing



#### Conclusion of Staff Remarks