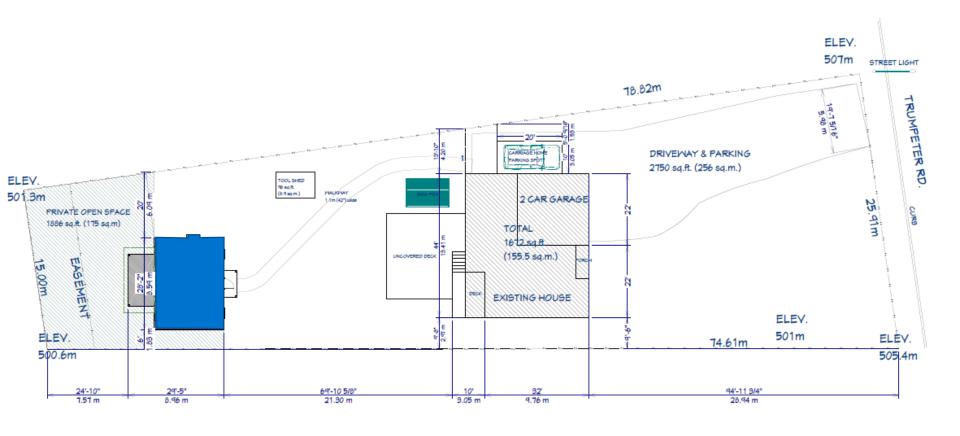

# Z20-0055 444 Trumpeter Road

**Rezoning Application** 





#### Proposal

➤ To consider an application to rezone the subject property from the RR3 — Rural Residential 3 zone to the RR3c — Rural Residential 3 with Carriage House zone to facilitate the development of a carriage home.

#### **Development Process**



#### Context Map



# Subject Property Map



## Street View Image



### Conceptual Site Plan



### Conceptual Site Plan





#### Development Policy

- Meets the intent of Official Community Plan Urban Infill Policies:
  - ▶ Within Permanent Growth Boundary
  - Sensitive Infill
  - Carriage Houses and Accessory Apartments



#### Staff Recommendation

- Staff recommend support of the proposed rezoning to facilitate development of a carriage house
  - ▶ Meets the intent of the Official Community Plan
    - Urban Infill Policies
    - Appropriate location for adding residential density
- Recommend the Bylaw be forwarded to Public Hearing



#### Conclusion of Staff Remarks