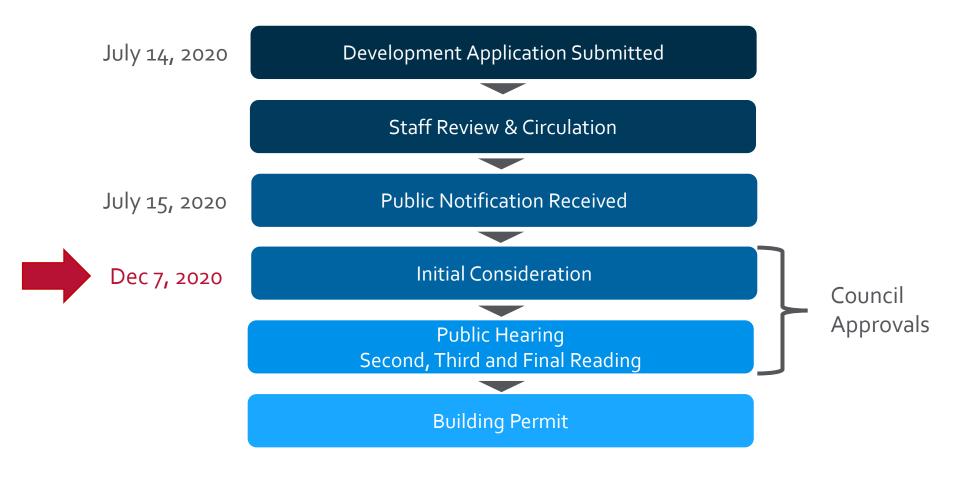

# Z20-0055 444 Trumpeter Road

**Rezoning Application** 





#### Proposal

➤ To consider an application to rezone the subject property from the RR3 — Rural Residential 3 zone to the RR3c — Rural Residential 3 with Carriage House zone to facilitate the development of a carriage home.

#### **Development Process**



#### Context Map



# Subject Property Map



## Street View Image



### Conceptual Site Plan



### Conceptual Site Plan





#### Development Policy

- Meets the intent of Official Community Plan Urban Infill Policies:
  - ▶ Within Permanent Growth Boundary
  - Sensitive Infill
  - Carriage Houses and Accessory Apartments



#### Staff Recommendation

- Staff recommend support of the proposed rezoning to facilitate development of a carriage house
  - ▶ Meets the intent of the Official Community Plan
    - Urban Infill Policies
    - Appropriate location for adding residential density
- Recommend the Bylaw be forwarded to Public Hearing



#### Conclusion of Staff Remarks