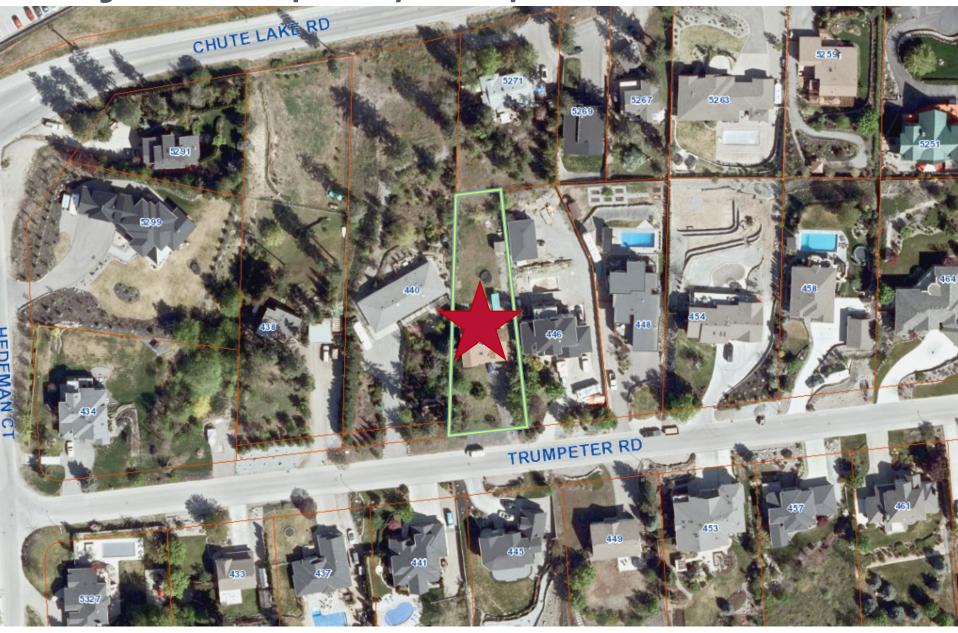

# Z20-0055 444 Trumpeter Road

**Rezoning Application** 





#### Proposal

➤ To consider an application to rezone the subject property from the RR3 — Rural Residential 3 zone to the RR3c — Rural Residential 3 with Carriage House zone to facilitate the development of a carriage home.

#### **Development Process**



#### Context Map



# Subject Property Map



## Street View Image



### Conceptual Site Plan



### Conceptual Site Plan





#### Development Policy

- Meets the intent of Official Community Plan Urban Infill Policies:
  - ▶ Within Permanent Growth Boundary
  - Sensitive Infill
  - Carriage Houses and Accessory Apartments



#### Staff Recommendation

- Staff recommend support of the proposed rezoning to facilitate development of a carriage house
  - ▶ Meets the intent of the Official Community Plan
    - Urban Infill Policies
    - Appropriate location for adding residential density
- Recommend the Bylaw be forwarded to Public Hearing



#### Conclusion of Staff Remarks