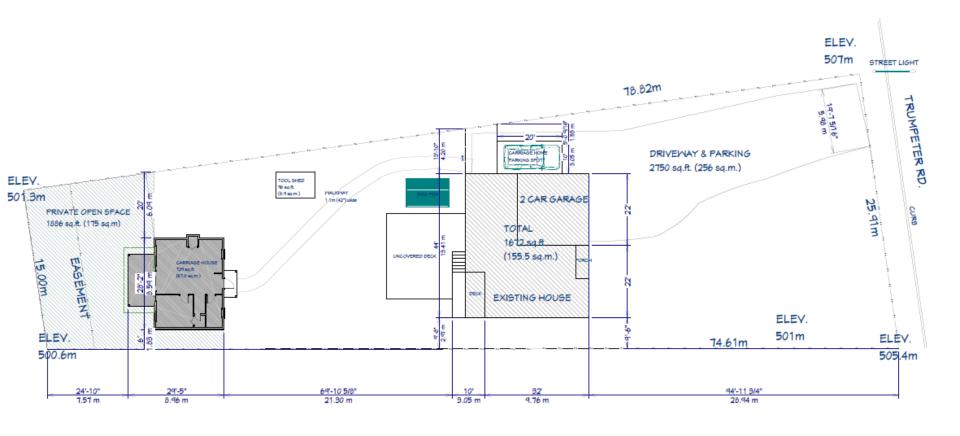

# Z20-0055 444 Trumpeter Road

**Rezoning Application** 





#### Proposal

➤ To consider an application to rezone the subject property from the RR3 — Rural Residential 3 zone to the RR3c — Rural Residential 3 with Carriage House zone to facilitate the development of a carriage home.

#### **Development Process**



#### Context Map



# Subject Property Map



## Street View Image



### Conceptual Site Plan



### Conceptual Site Plan





#### Development Policy

- Meets the intent of Official Community Plan Urban Infill Policies:
  - ▶ Within Permanent Growth Boundary
  - Sensitive Infill
  - Carriage Houses and Accessory Apartments



#### Staff Recommendation

- Staff recommend support of the proposed rezoning to facilitate development of a carriage house
  - ▶ Meets the intent of the Official Community Plan
    - Urban Infill Policies
    - Appropriate location for adding residential density
- Recommend the Bylaw be forwarded to Public Hearing



#### Conclusion of Staff Remarks