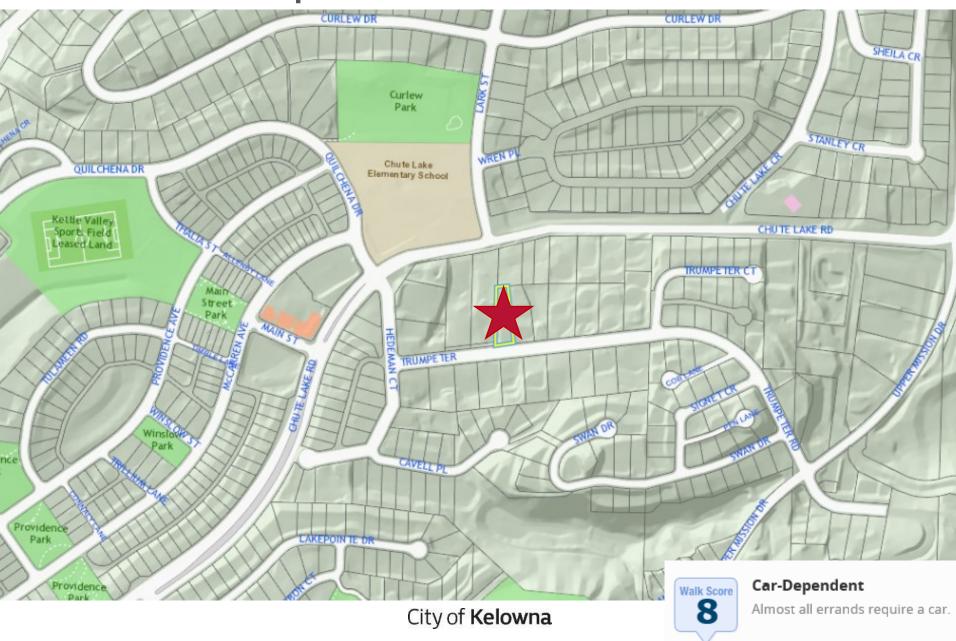

# Z20-0055 444 Trumpeter Road

**Rezoning Application** 





#### Proposal

➤ To consider an application to rezone the subject property from the RR3 — Rural Residential 3 zone to the RR3c — Rural Residential 3 with Carriage House zone to facilitate the development of a carriage home.

#### **Development Process**



#### Context Map



# Subject Property Map



## Street View Image



### Conceptual Site Plan



### Conceptual Site Plan





#### Development Policy

- Meets the intent of Official Community Plan Urban Infill Policies:
  - ▶ Within Permanent Growth Boundary
  - Sensitive Infill
  - Carriage Houses and Accessory Apartments



#### Staff Recommendation

- Staff recommend support of the proposed rezoning to facilitate development of a carriage house
  - ▶ Meets the intent of the Official Community Plan
    - Urban Infill Policies
    - Appropriate location for adding residential density
- Recommend the Bylaw be forwarded to Public Hearing



#### Conclusion of Staff Remarks