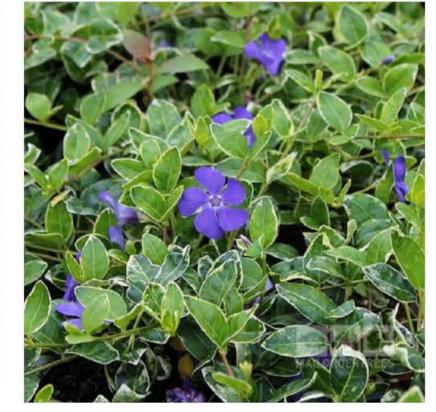

Acer palmatum 'Bloodgood'

Betula platyphylla 'Dakota Pinnacle'

Taxus x media 'Hicksii'

Parthenocissus tricuspidata 'Veitchii'

Vinca minor

Hosta 'Love Pat'

Hydrangea petiolaris

Hakonechloa macra 'Aureola'