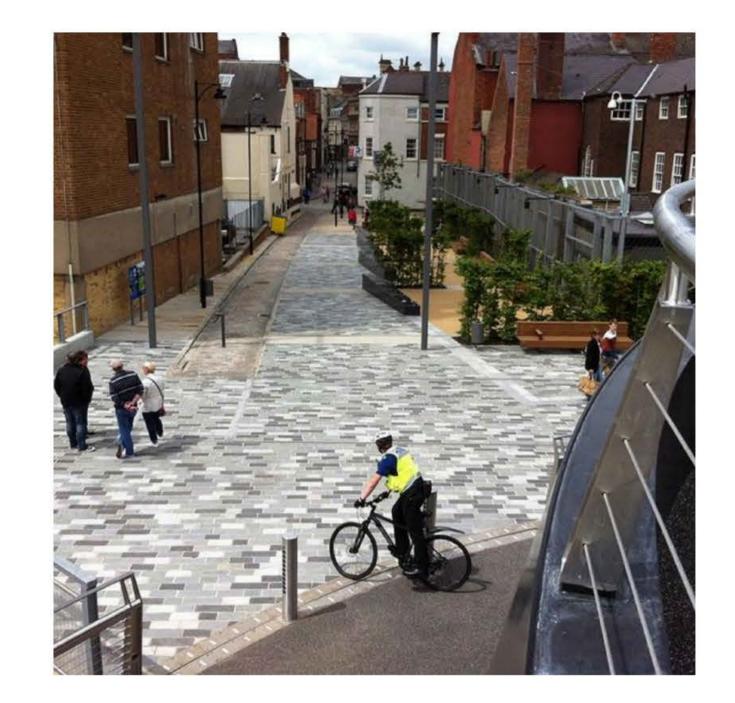

## LANDSCAPE LEGEND:

METAL RAIL FENCE

PRECAST BOUNDARY WALL

SYNTHETIC TURF

VEHICULAR PLAZA

**UNIT PAVERS** 

PICNIC TABLE

**PAVERS** 

TURF CELL

COBBLE