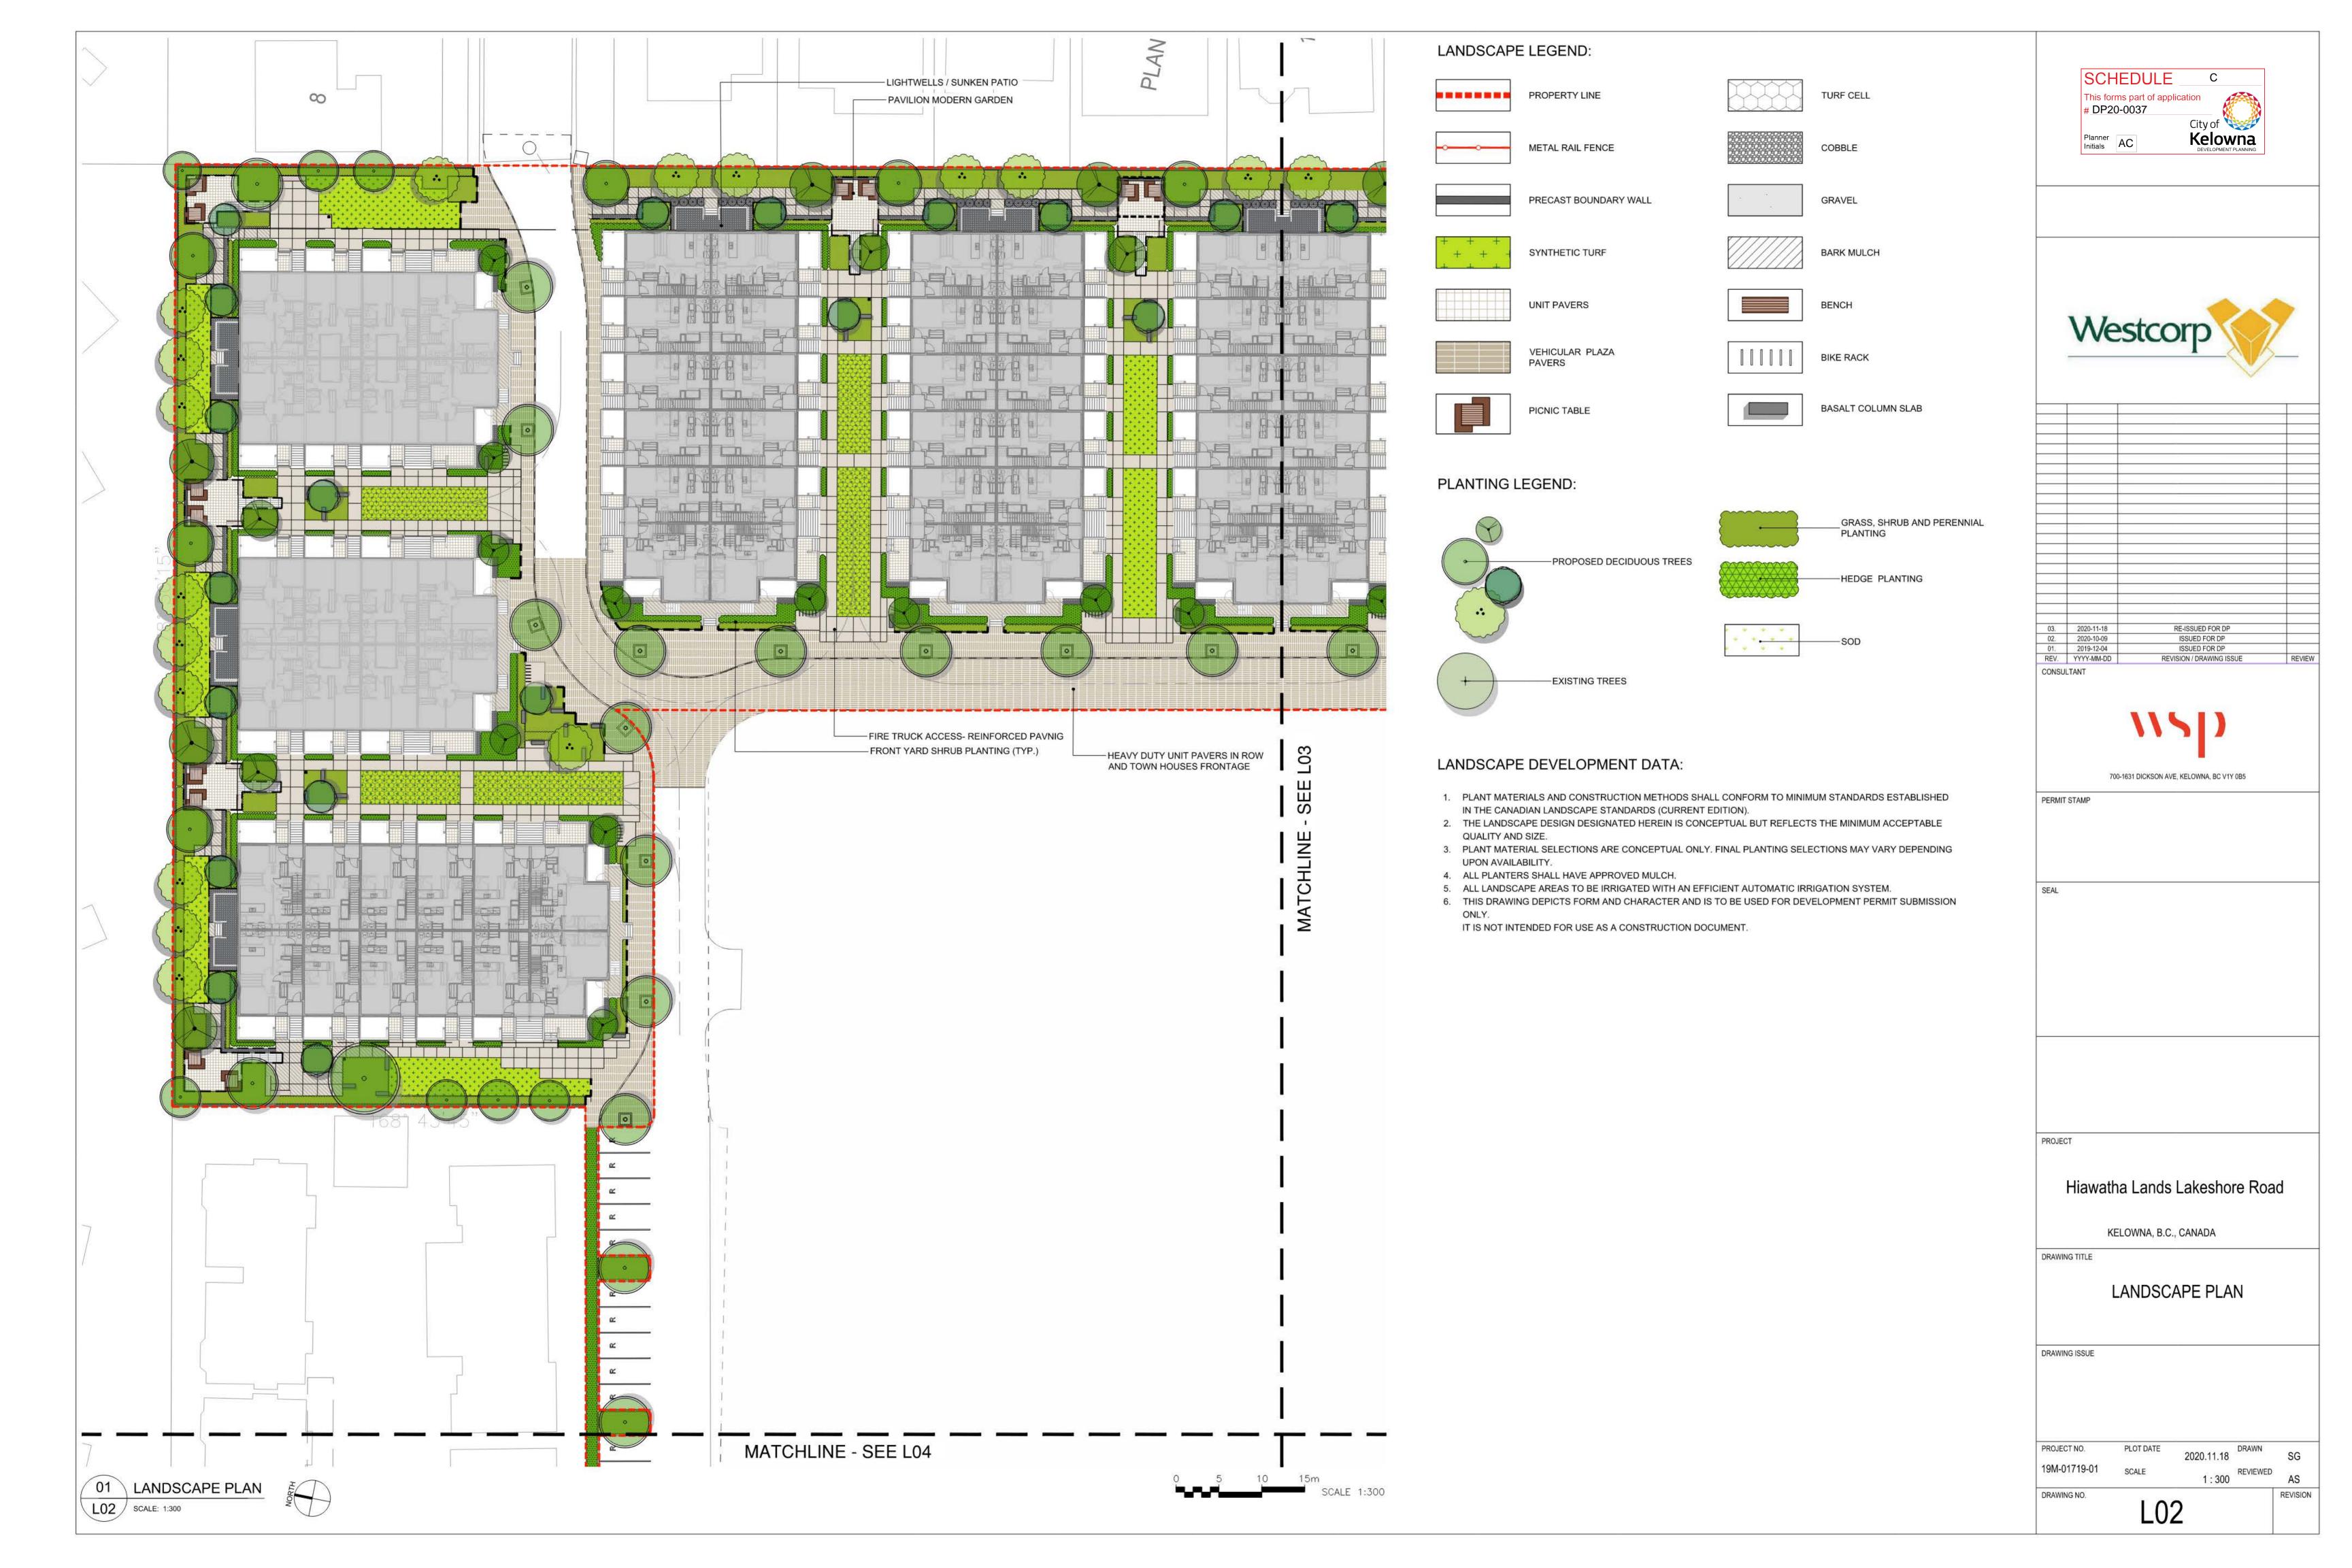

## LANDSCAPE LEGEND:

METAL RAIL FENCE

PRECAST BOUNDARY WALL

SYNTHETIC TURF

VEHICULAR PLAZA

**UNIT PAVERS** 

PICNIC TABLE

**PAVERS** 

TURF CELL

COBBLE

## PLANTING LEGEND:

## LANDSCAPE DEVELOPMENT DATA:

- 1. PLANT MATERIALS AND CONSTRUCTION METHODS SHALL CONFORM TO MINIMUM STANDARDS ESTABLISHED IN THE CANADIAN LANDSCAPE STANDARDS (CURRENT EDITION).
- 2. THE LANDSCAPE DESIGN DESIGNATED HEREIN IS CONCEPTUAL BUT REFLECTS THE MINIMUM ACCEPTABLE
- QUALITY AND SIZE. 3. PLANT MATERIAL SELECTIONS ARE CONCEPTUAL ONLY. FINAL PLANTING SELECTIONS MAY VARY DEPENDING
- UPON AVAILABILITY. 4. ALL PLANTERS SHALL HAVE APPROVED MULCH.
- 5. ALL LANDSCAPE AREAS TO BE IRRIGATED WITH AN EFFICIENT AUTOMATIC IRRIGATION SYSTEM.
- 6. THIS DRAWING DEPICTS FORM AND CHARACTER AND IS TO BE USED FOR DEVELOPMENT PERMIT SUBMISSION

IT IS NOT INTENDED FOR USE AS A CONSTRUCTION DOCUMENT.

SCHEDULE This forms part of application # DP20-0037 Kelowna

Hiawatha Lands Lakeshore Road

TYPICAL GARDEN

LANDSCAPE ENLARGEMENT

**PLAN** 

L05

1:250 REVIEWED