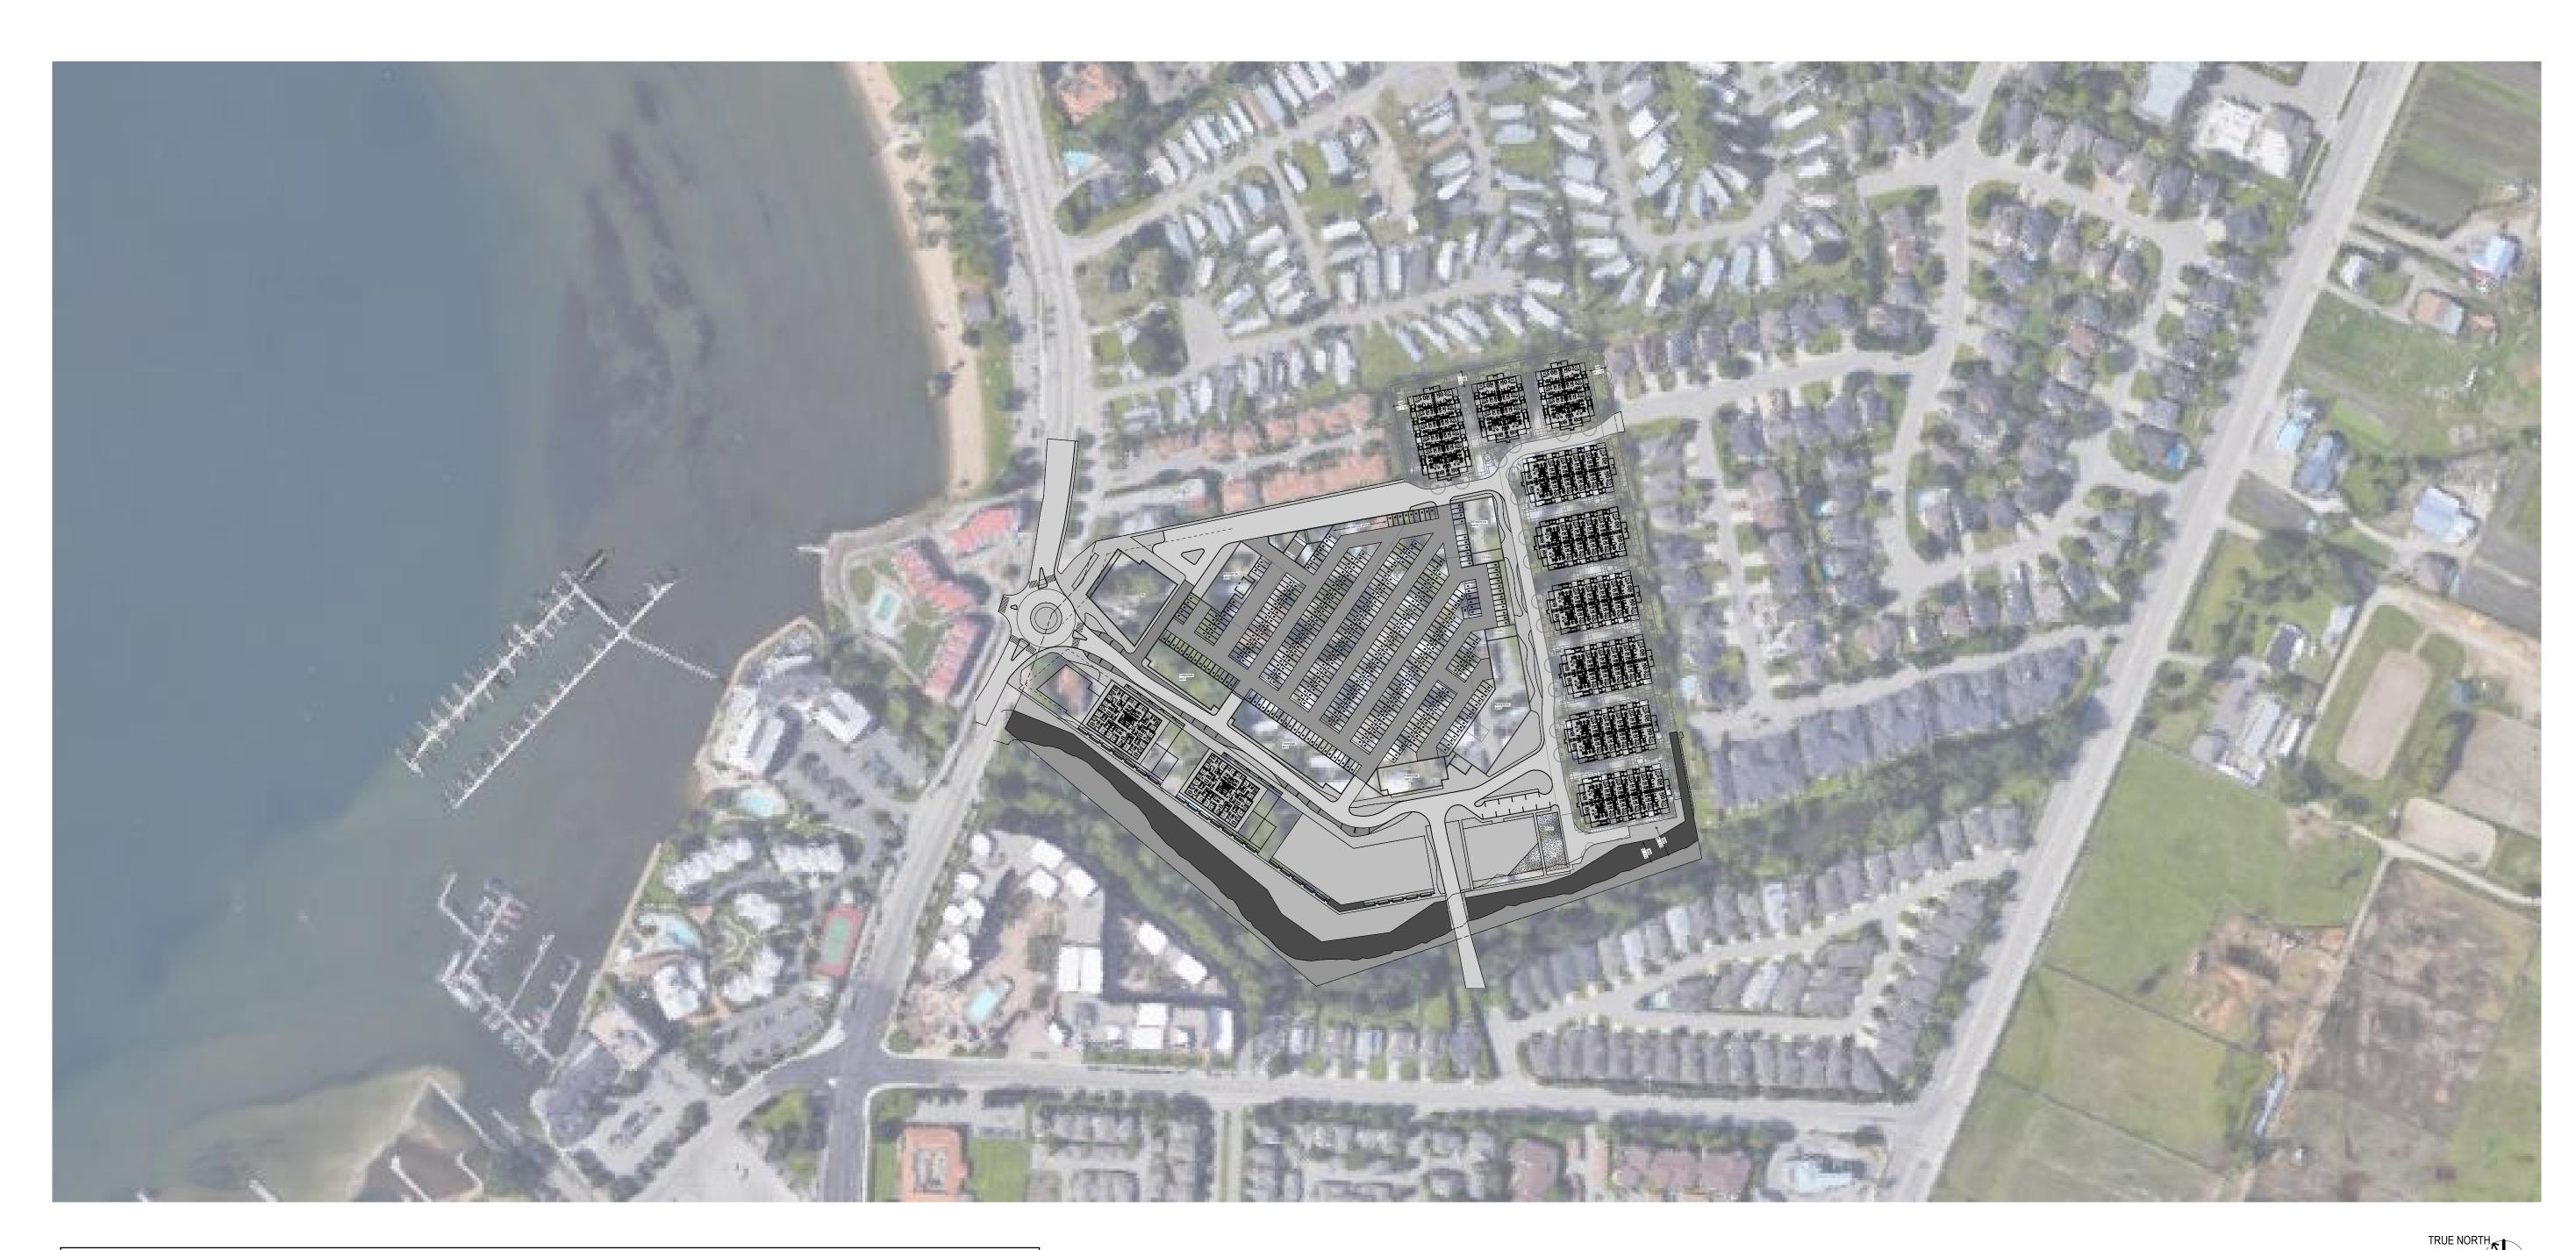

# CD24 LAKESHORE RD DEVELOPMENT

3787-3795 LAKESHORE RD KELOWNA, B.C. CANADA LEGAL DESCRIPTION: PLAN #: EPP41204 LOT#:1 ISSUE FOR: DEVELOPMENT PERMIT

### MUNICIPAL ADDRESS

3787-3795 LAKESHORE RD KELOWNA, B.C. CANADA

ZONING

CD24

PRINCIPAL USES MULTIPLE DWELLING HOUSING

SITE ANALYSIS - TOWNHOMES

OVERALL SITE DENSITY MAX. NET FLOOR AREA 90990 SM (979408 SF)

## WESTCORP HIAWATHA MIXED USE DEVELOPMENT

Project Manager Project Designer Project Architect Landscape Archit Civil Engineer

Dan Sawyer Robert Cesnik Robert Censik WSP Aplin Martin Consultants

MARK DATE DESCRIPTION
1 Oct.14 2020 Development Permit Rev. 1

09/18/20

CD24 LAKESHORE RD. DEVELOPMENT

KELOWNA, BC, CANADA

Sheet Nam

SITE PHOTOS

Scale 1:1

A-002

Project Status