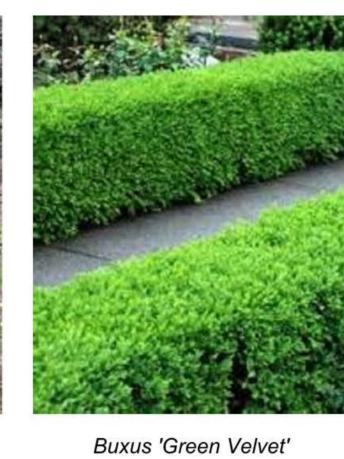

Acer palmatum 'Bloodgood'

Betula platyphylla 'Dakota Pinnacle'

Taxus x media 'Hicksii'

Parthenocissus tricuspidata 'Veitchii'

Vinca minor

Hosta 'Love Pat'

Hydrangea petiolaris

Hakonechloa macra 'Aureola'