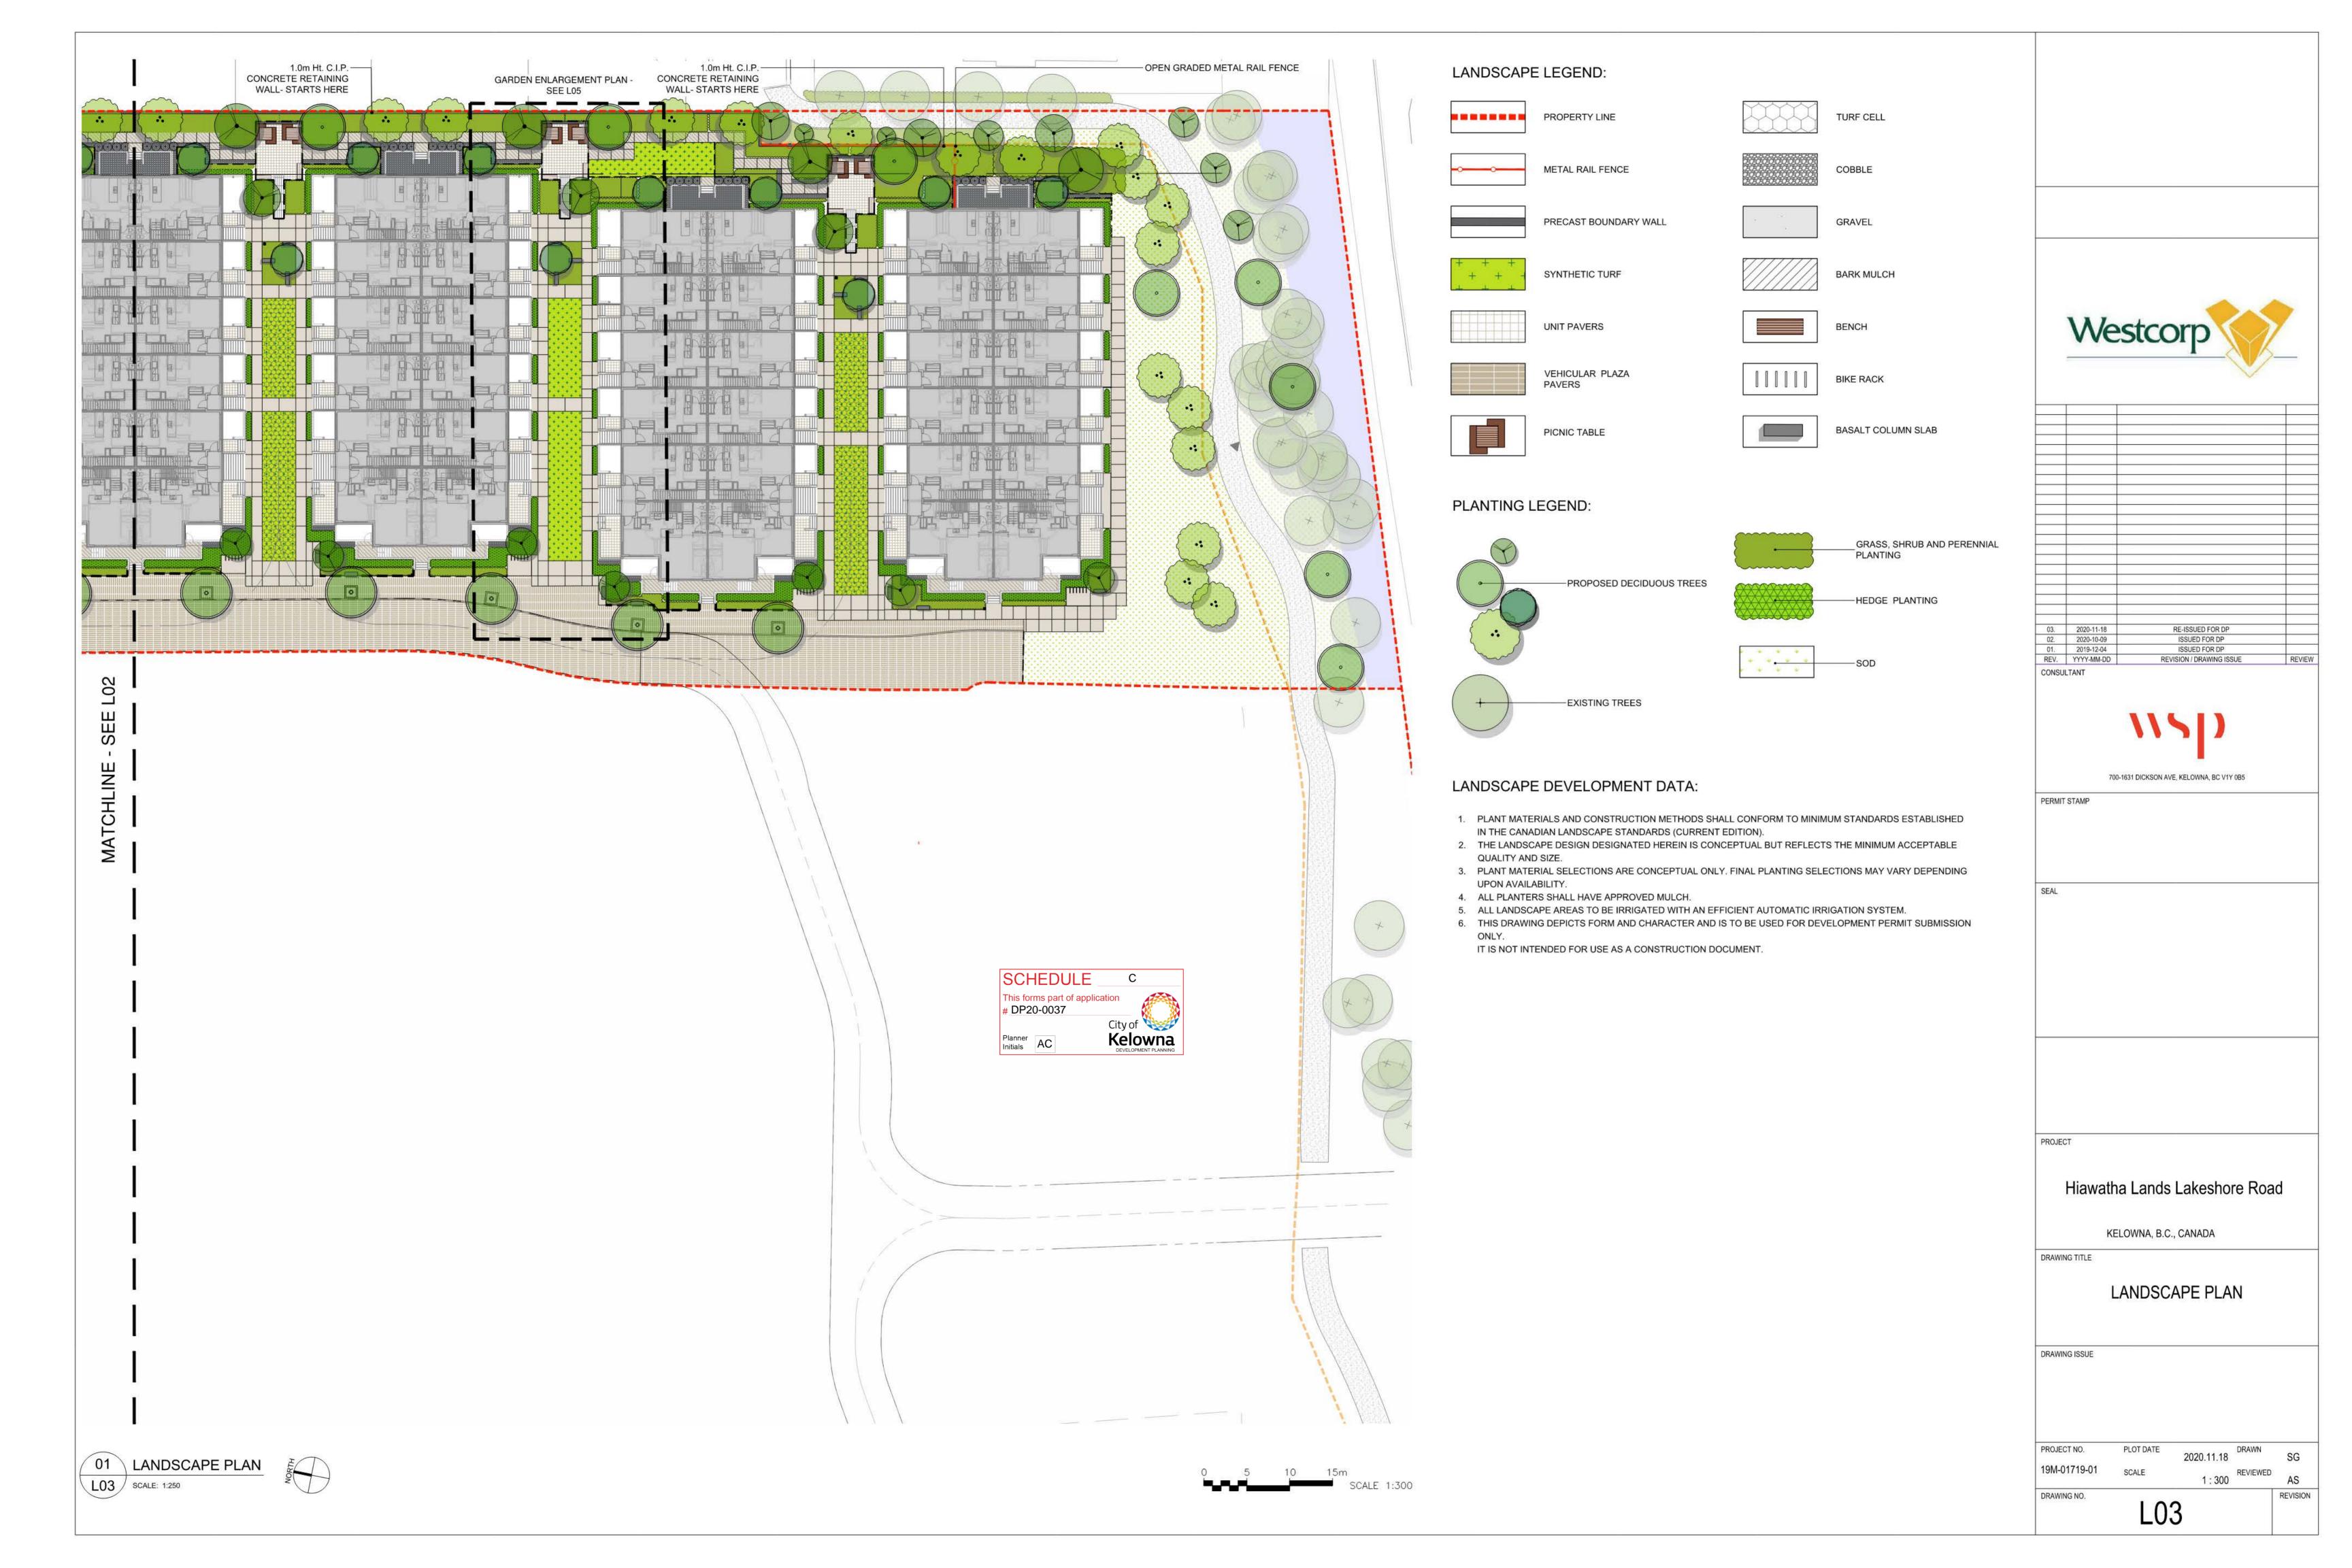

## LANDSCAPE LEGEND:

METAL RAIL FENCE

PRECAST BOUNDARY WALL

SYNTHETIC TURF

VEHICULAR PLAZA

**UNIT PAVERS** 

PICNIC TABLE

**PAVERS** 

TURF CELL

COBBLE

## PLANTING LEGEND:

## LANDSCAPE DEVELOPMENT DATA:

- 1. PLANT MATERIALS AND CONSTRUCTION METHODS SHALL CONFORM TO MINIMUM STANDARDS ESTABLISHED IN THE CANADIAN LANDSCAPE STANDARDS (CURRENT EDITION).
- 2. THE LANDSCAPE DESIGN DESIGNATED HEREIN IS CONCEPTUAL BUT REFLECTS THE MINIMUM ACCEPTABLE
- QUALITY AND SIZE. 3. PLANT MATERIAL SELECTIONS ARE CONCEPTUAL ONLY. FINAL PLANTING SELECTIONS MAY VARY DEPENDING
- UPON AVAILABILITY. 4. ALL PLANTERS SHALL HAVE APPROVED MULCH.
- 5. ALL LANDSCAPE AREAS TO BE IRRIGATED WITH AN EFFICIENT AUTOMATIC IRRIGATION SYSTEM.
- 6. THIS DRAWING DEPICTS FORM AND CHARACTER AND IS TO BE USED FOR DEVELOPMENT PERMIT SUBMISSION

IT IS NOT INTENDED FOR USE AS A CONSTRUCTION DOCUMENT.

SCHEDULE This forms part of application # DP20-0037 Kelowna

Hiawatha Lands Lakeshore Road

TYPICAL GARDEN

LANDSCAPE ENLARGEMENT

**PLAN** 

L05

1:250 REVIEWED