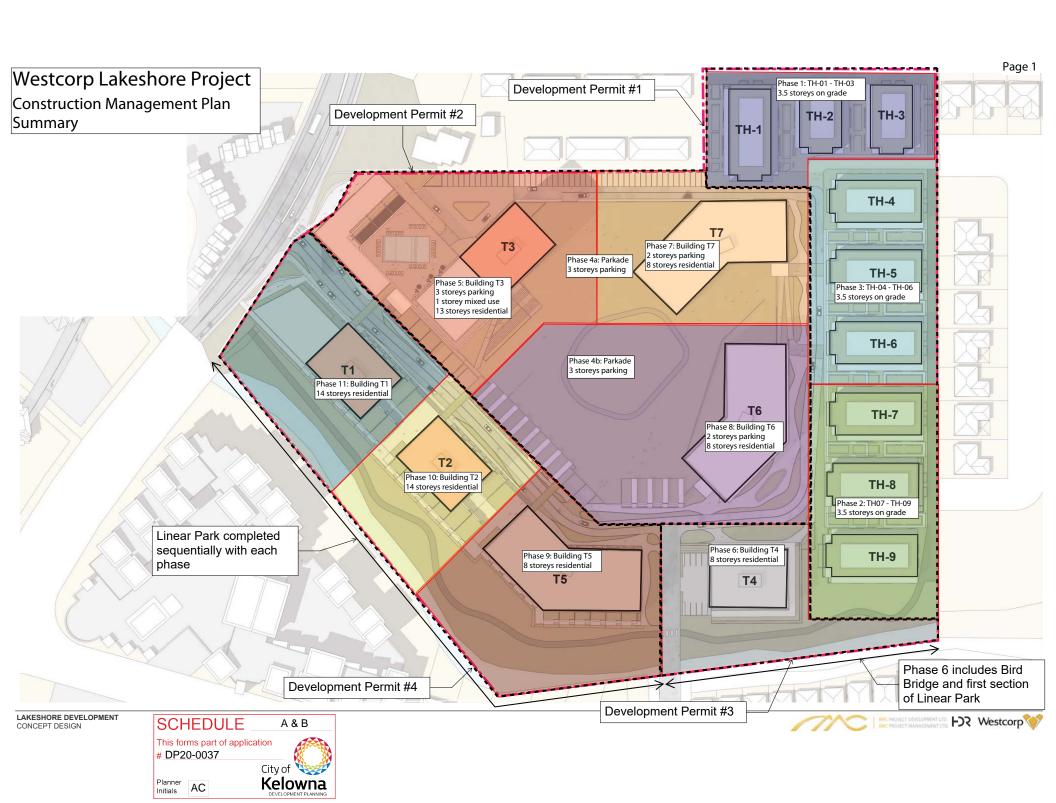

# CD24 LAKESHORE RD DEVELOPMENT

3787-3795 LAKESHORE RD KELOWNA, B.C. CANADA LEGAL DESCRIPTION: PLAN #: EPP41204 LOT#:1 ISSUE FOR: DEVELOPMENT PERMIT

### COVER PAGE/ PROJECT DIRECTORY CONTEXT & PROJECT STATISTICS SITE PHOTOS PERSPECTIVE RENDERINGS PERSPECTIVE RENDERINGS SITE PLAN AND W&R DETAILS SITE PLAN PHASE 1 - TEMP. PARKING TYPICAL FLOOR PLANS - TYPE B ROOF PLANS - TYPE A&B

### MUNICIPAL ADDRESS

3787-3795 LAKESHORE RD KELOWNA, B.C. CANADA

ZONING

CD24

PRINCIPAL USES MULTIPLE DWELLING HOUSING

SITE ANALYSIS - TOWNHOMES

OVERALL SITE DENSITY MAX. NET FLOOR AREA 90990 SM (979408 SF)

TOWNHOMES (1-9) NET FLOOR AREA 27584 SM (296912 SF)

REMAINING SITE DENSITY NET FLOOR AREA

63406 SM (682496 SF)

## PROPOSED # OF UNITS:

200

CD24 COMPREHENSIVE DEVELOPMENT ZONE

TOWNHOUSE 01 - 24 UNITS OVERALL GROSS FLOOR AREA = 3380 SM (36382 SF)

OVERALL NET FLOOR AREA = 3296 SM (35478 SF) TOWNHOUSE 02 - 16 UNITS

OVERALL GROSS FLOOR AREA = 2325 SM (25026 SF) OVERALL NET FLOOR AREA = 2256 SM (24283 SF) TOWNHOUSE 03 - 16 UNITS

OVERALL GROSS FLOOR AREA = 2325 SM (25026 SF) OVERALL NET FLOOR AREA = 2256 SM (24283 SF) TOWNHOUSE 04 - 24 UNITS

OVERALL GROSS FLOOR AREA = 3380 SM (36382 SF) OVERALL NET FLOOR AREA = 3296 SM (35478 SF)

OVERALL GROSS FLOOR AREA = 3380 SM (36382 SF) OVERALL NET FLOOR AREA = 3296 SM (35478 SF) TOWNHOUSE 06 - 24 UNITS

TOWNHOUSE 05 - 24 UNITS

TOWNHOUSE 07 - 24 UNITS

OVERALL GROSS FLOOR AREA = 3380 SM (36382 SF) OVERALL NET FLOOR AREA = 3296 SM (35478 SF)

OVERALL GROSS FLOOR AREA = 3380 SM (36382 SF) OVERALL NET FLOOR AREA = 3296 SM (35478 SF) TOWNHOUSE 08 - 24 UNITS

OVERALL GROSS FLOOR AREA = 3380 SM (36382 SF)

OVERALL NET FLOOR AREA = 3296 SM (35478 SF) TOWNHOUSE 09 - 24 UNITS OVERALL GROSS FLOOR AREA = 3380 SM (36382 SF)

TOTAL GROSS FLOOR AREA = 28210 SM (304726 SF) TOTAL NET FLOOR AREA = 27584 SM (296912 SF)

OVERALL NET FLOOR AREA = 3296 SM (35478 SF)

**PARKING SUMMARY:** 

24 UNIT BLOCKS: 8 x 3 BEDROOM TOWNHOMES 16 x 2 BEDROOM TOWNHOMES

16 UNIT BLOCKS 8 x 3 BEDROOM TOWNHOMES 8 x 2 BEDROOM TOWNHOMES

> TOTAL NUMBER DWELLINGS: 200

> TOTAL NUMBER OF 2 BEDROOM TOWNHOMES: 128 TOTAL NUMBER OF 3 BEDROOM TOWNHOMES: 72

TOTAL NUMBER OF 2 BEDROOM STALLS: 128 x 1.35 = 173 STALLS TOTAL NUMBER OF 3 BEDROOM STALLS: 72 x 1.55 = 112 STALLS TOTAL NUMBER VISITOR PARKING STALLS: 200/7 = 29 STALLS

TOTAL PARKING STALLS REQUIRED: 314 STALLS

HIAWATHA MIXED USE

WESTCORP

DEVELOPMENT

Dan Sawyer Robert Cesnik Robert Censik Aplin Martin Consultants

Sheet Reviewer

MARK DATE DESCRIPTION 1 Oct.14 2020 Development Permit Rev. 1