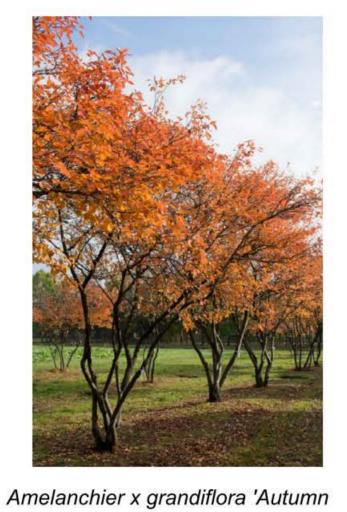

REVISION

KELOWNA, B.C., CANADA

DRAWING TITLE

DRAWING ISSUE

PROJECT NO.

DRAWING NO.

19M-01719-01

Acer griseum

Acer palmatum 'Bloodgood'

Betula platyphylla 'Dakota Pinnacle'

Taxus x media 'Hicksii'

Parthenocissus tricuspidata 'Veitchii'

Vinca minor

Hosta 'Love Pat'

Hydrangea petiolaris

Hakonechloa macra 'Aureola'