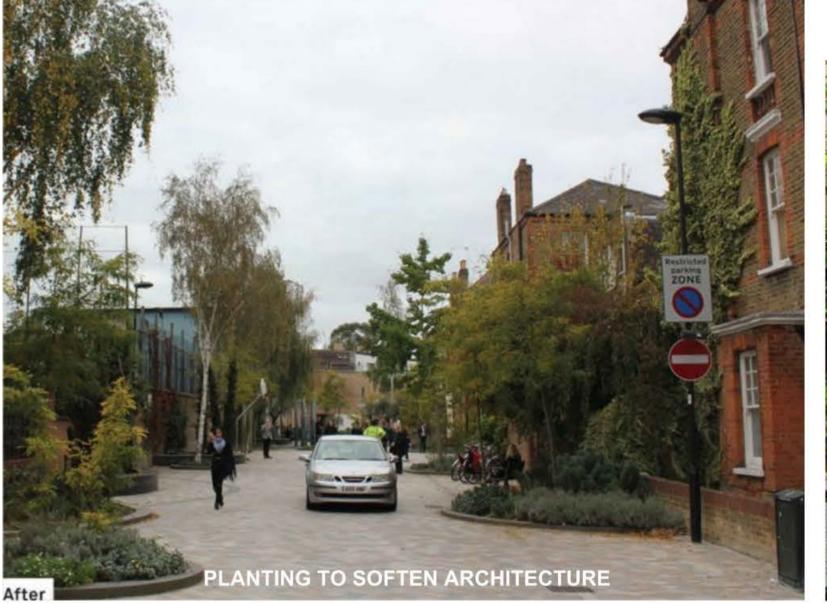

SUE

DRAWING NO.

REVIEWED

L07













|      | Ď Ű        |                          |        |
|------|------------|--------------------------|--------|
|      |            |                          |        |
|      |            |                          |        |
|      |            |                          |        |
| 03.  | 2020-11-18 | RE-ISSUED FOR DP         |        |
| 02.  | 2020-10-09 | ISSUED FOR DP            |        |
| 01.  | 2019-12-04 | ISSUED FOR DP            |        |
| REV. | YYYY-MM-DD | REVISION / DRAWING ISSUE | REVIEW |



700-1631 DICKSON AVE, KELOWNA, BC V1Y 0B5

SEAL

PROJECT

## Hiawatha Lands Lakeshore Road

KELOWNA, B.C., CANADA

DRAWING TITLE

SHARED STREET IMAGERY

DRAWING ISSUE

DRAWING NO.

JECT NO. PLOT DA

2020.11.18

L08

REVIEWED





































Hiawatha Lands Lakeshore Road

DRAWING TITLE TYPICAL GARDEN

LANDSCAPE ENLARGEMENT **PLAN** 

REVISION

PROJECT

KELOWNA, B.C., CANADA

DRAWING ISSUE

PROJECT NO. 19M-01719-01

DRAWING NO.

1:250 REVIEWED

L05

TURF CELL

COBBLE

**GRAVEL** 

BARK MULCH

BENCH



BASALT COLUMN SLAB PICNIC TABLE

PROPERTY LINE

METAL RAIL FENCE

SYNTHETIC TURF

**UNIT PAVERS** 

**PAVERS** 

VEHICULAR PLAZA

PRECAST BOUNDARY WALL

### PLANTING LEGEND:



## LANDSCAPE DEVELOPMENT DATA:

- 1. PLANT MATERIALS AND CONSTRUCTION METHODS SHALL CONFORM TO MINIMUM STANDARDS ESTABLISHED IN THE CANADIAN LANDSCAPE STANDARDS (CURRENT EDITION).
- 2. THE LANDSCAPE DESIGN DESIGNATED HEREIN IS CONCEPTUAL BUT REFLECTS THE MINIMUM ACCEPTABLE QUALITY AND SIZE.
- 3. PLANT MATERIAL SELECTIONS ARE