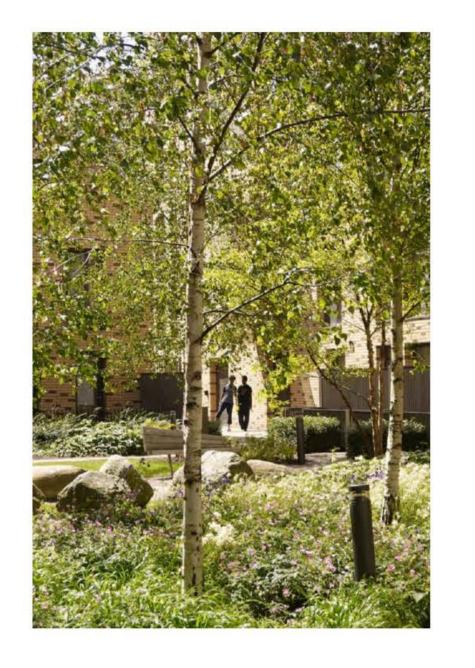

Acer palmatum 'Bloodgood'

Betula platyphylla 'Dakota Pinnacle'

Taxus x media 'Hicksii'

Parthenocissus tricuspidata 'Veitchii'

Vinca minor

Hosta 'Love Pat'

Hydrangea petiolaris

Hakonechloa macra 'Aureola'