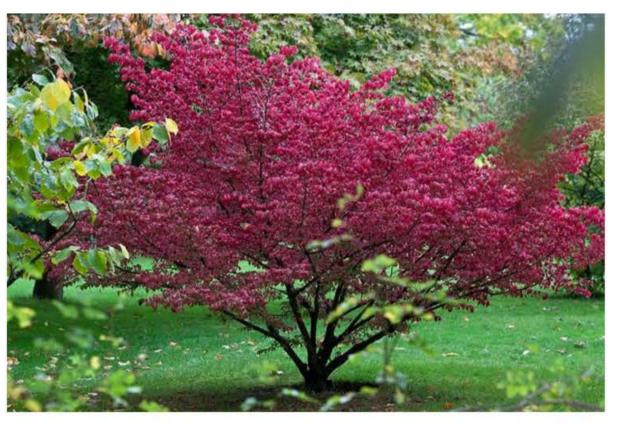

REVISION

KELOWNA, B.C., CANADA

DRAWING TITLE

DRAWING ISSUE

PROJECT NO.

DRAWING NO.

19M-01719-01

Acer griseum

Acer palmatum 'Bloodgood'

Betula platyphylla 'Dakota Pinnacle'

Taxus x media 'Hicksii'

Parthenocissus tricuspidata 'Veitchii'

Vinca minor

Hosta 'Love Pat'

Hydrangea petiolaris

Hakonechloa macra 'Aureola'