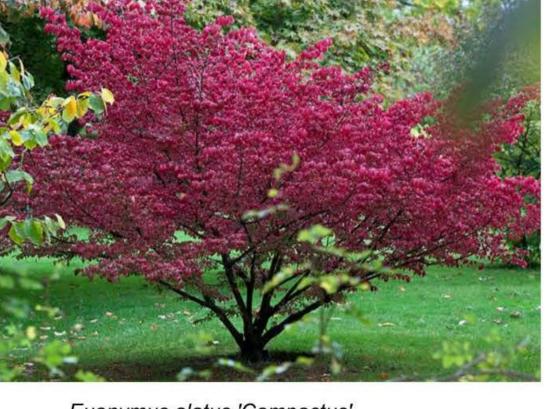

Acer palmatum 'Bloodgood'

Betula platyphylla 'Dakota Pinnacle'

Taxus x media 'Hicksii'

Parthenocissus tricuspidata 'Veitchii'

Vinca minor

Hosta 'Love Pat'

Hydrangea petiolaris

Hakonechloa macra 'Aureola'