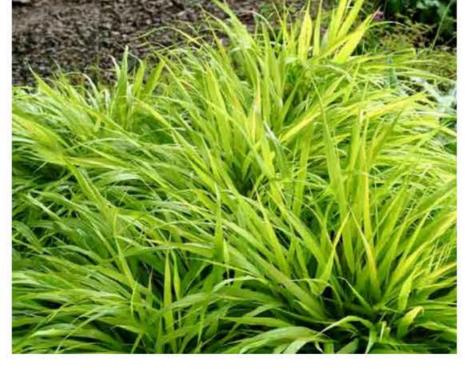

REVISION

KELOWNA, B.C., CANADA

DRAWING TITLE

DRAWING ISSUE

PROJECT NO.

DRAWING NO.

19M-01719-01

Acer griseum

Acer palmatum 'Bloodgood'

Betula platyphylla 'Dakota Pinnacle'

Taxus x media 'Hicksii'

Parthenocissus tricuspidata 'Veitchii'

Vinca minor

Hosta 'Love Pat'

Hydrangea petiolaris

Hakonechloa macra 'Aureola'