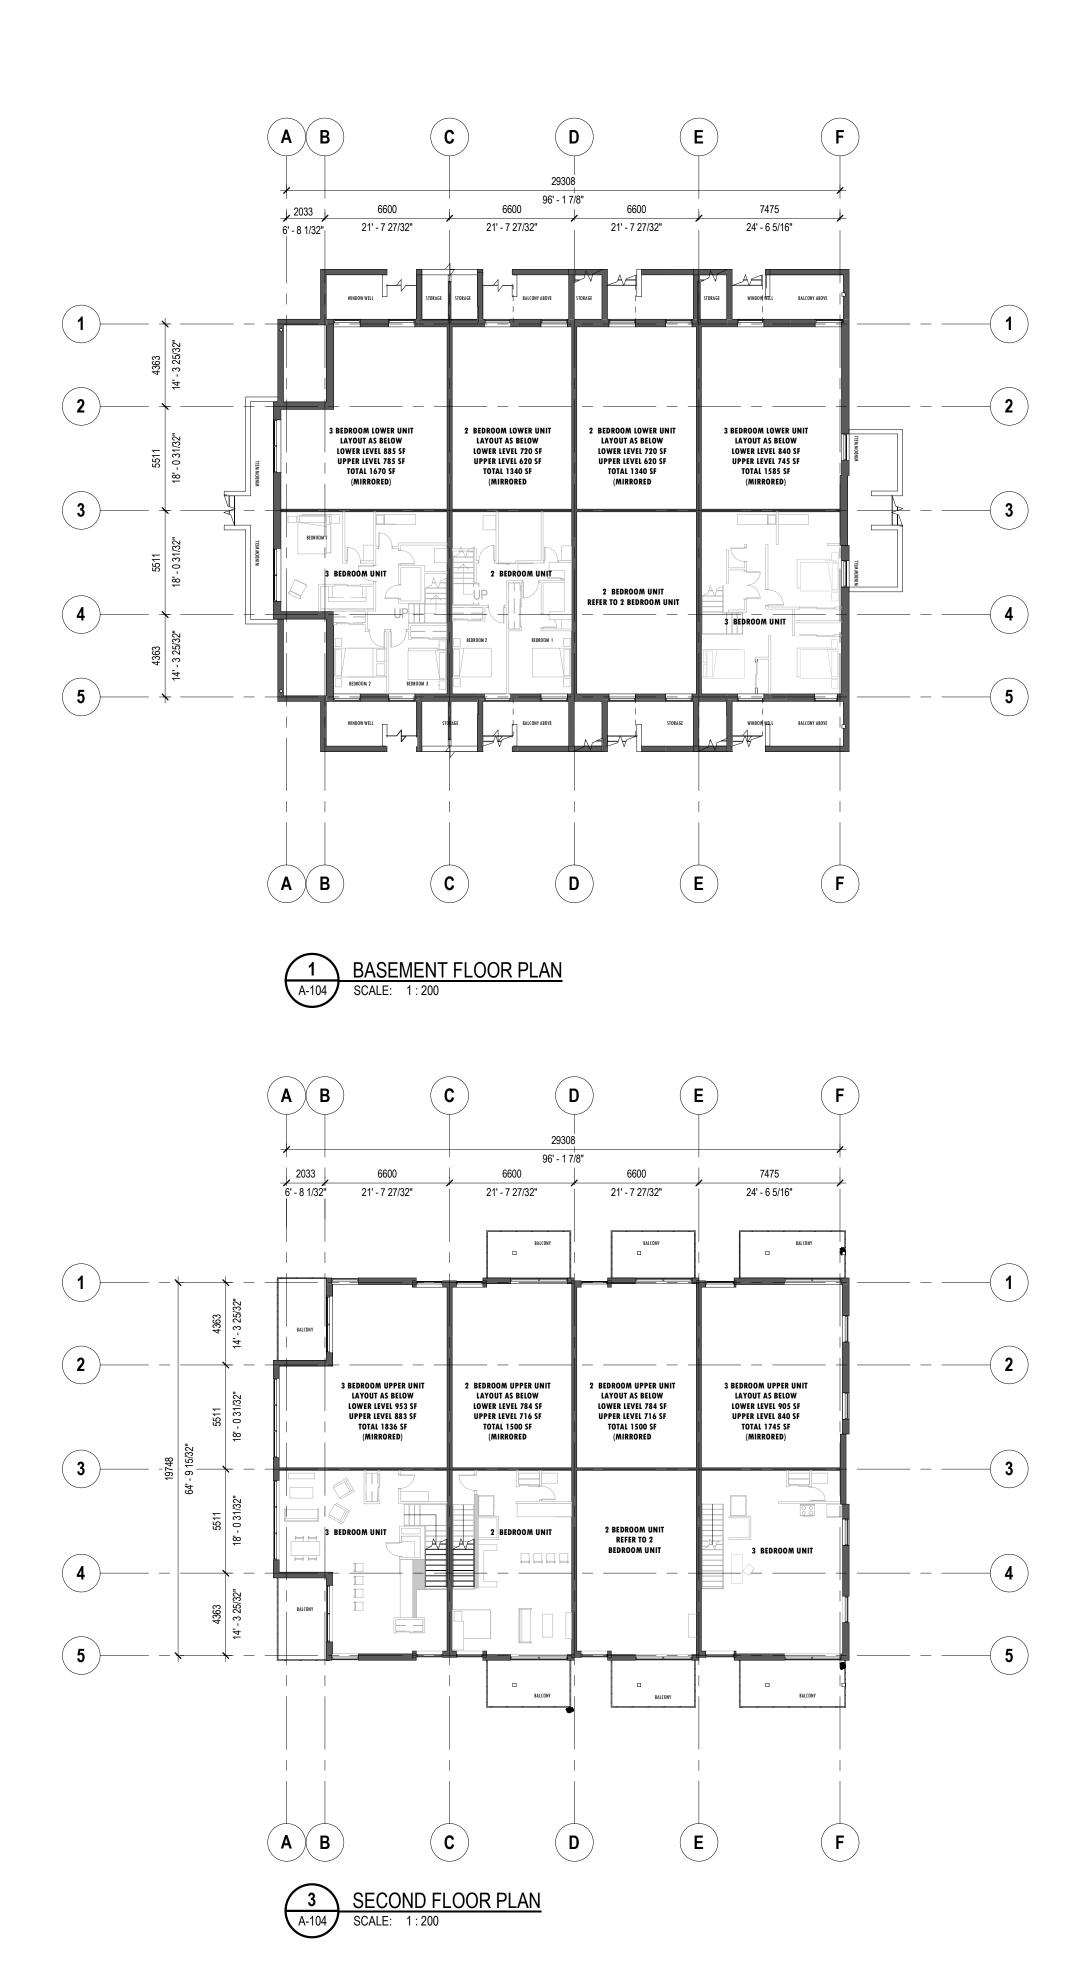

TOP OF BANK

TRUE NORTH

A-103

2

2 SECOND FLOOR PLAN
A-201 SCALE: 1:200

2 BEDROOM UPPER UNIT LAYOUT AS BELOW LOWER LEVEL 784 SF UPPER LEVEL 716 SF

> REFER TO 2 BEDROOM UNIT

2 BEDROOM UPPER UNIT LAYOUT AS BELOW LOWER LEVEL 784 SF UPPER LEVEL 716 SF

> REFER TO 2 BEDROOM UNIT

2 BEDROOM UPPER UNIT LAYOUT AS BELOW LOWER LEVEL 784 SF UPPER LEVEL 716 SF

> 2 BEDROOM UNIT REFER TO 2 BEDROOM UNIT

3 BEDROOM UPPER UNIT LAYOUT AS BELOW LOWER LEVEL 905 SF UPPER LEVEL 840 SF

3 BEDROOM UNIT EAST

2 BEDROOM UPPER UNIT LAYOUT AS BELOW LOWER LEVEL 784 SF UPPER LEVEL 716 SF TOTAL 1500 SF

 $\bigcirc$ 

 $\left( \mathsf{D} \right)$ 

3 BEDROOM UPPER UNIT LAYOUT AS BELOW LOWER LEVEL 953 SF UPPER LEVEL 883 SF

3 BEDROOM UPPER UNIT
LAYOUT AS BELOW
LOWER LEVEL 905 SF
UPPER LEVEL 840 SF

3 BEDROOM UNIT EAST

**—(4)** 

2 BEDROOM UPPER UNIT LAYOUT AS BELOW LOWER LEVEL 784 SF UPPER LEVEL 716 SF

2 BEDROOM UPPER UNIT LAYOUT AS BELOW LOWER LEVEL 784 SF UPPER LEVEL 716 SF TOTAL 1500 SF

> 2 BEDROOM UNIT REFER TO 2 BEDROOM UNIT

2 BEDROOM UPPER UNIT LAYOUT AS BELOW LOWER LEVEL 784 SF UPPER LEVEL 716 SF

> 2 BEDROOM UNIT REFER TO 2 BEDROOM UNIT

2 BEDROOM UPPER UNIT LAYOUT AS BELOW LOWER LEVEL 784 SF UPPER LEVEL 716 SF TOTAL 1500 SF

3 BEDROOM UPPER UNIT LAYOUT AS BELOW LOWER LEVEL 953 SF UPPER LEVEL 883 SF

3

4

1 THIRD FLOOR PLAN
A-201 SCALE: 1:200

HDR Penticton Studio 210 Hastings Ave Penticton, BC, V2A 2V6

WESTCORP HIAWATHA MIXED USE DEVELOPMENT

Project Numbe

10251713

CD24 LAKESHORE RD. DEVELOPMENT

KELOWNA, BC, CANADA

Sheet Name

TYPICAL FLOOR PLANS - TYPE A

Scale 1:200

TRUE NORTH

TYPICAL FLOOR PLANS - TYPE B

Scale 1:200

Sheet Number

A-105

oject Status

DEVELOPMENT PERMIT

WESTCORP HIAWATHA MIXED USE DEVELOPMENT

Project Manager
Project Designer
Project Architect Landscape Architect Civil Engineer

Sheet Name

ROOF PLANS - TYPE A&B

Scale 1:200

TRUE NORTH

**Sheet Number** 

**MATERIAL LEGEND** 

SC STEEL CLADDING (ALTERNATIVE FIBERCEMENT CLADDING)

ST STUCCO