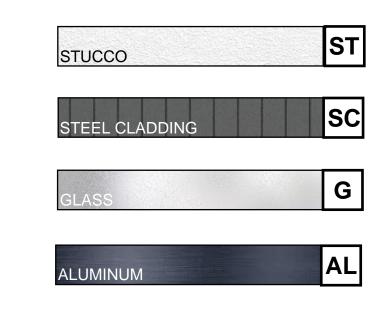

Sheet Name

ROOF PLANS - TYPE A&B

Scale 1:200

TRUE NORTH

**Sheet Number** 

**MATERIAL LEGEND** 

SC STEEL CLADDING (ALTERNATIVE FIBERCEMENT CLADDING)

ST STUCCO

**G** GLASS

**WD** WOOD

**AL** ALUMINUM

C1 CONCRETE

M MASONRY

**PS** POWDERCOATED STEEL

WESTCORP HIAWATHA MIXED USE DEVELOPMENT

Project Manager
Project Designer
Project Architect
Landscape Arch
Civil Engineer