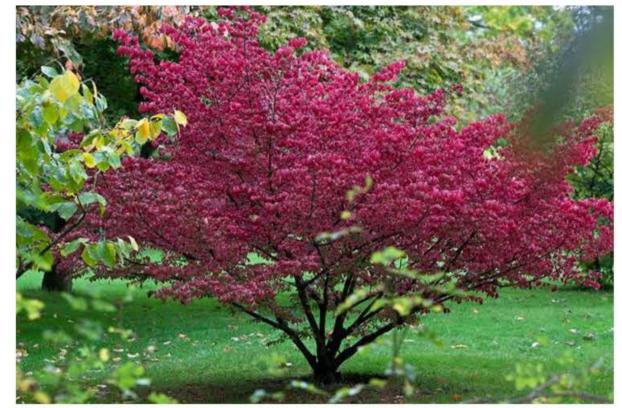

Acer palmatum 'Bloodgood'

Betula platyphylla 'Dakota Pinnacle'

Taxus x media 'Hicksii'

Parthenocissus tricuspidata 'Veitchii'

Vinca minor

Hosta 'Love Pat'

Hydrangea petiolaris

Hakonechloa macra 'Aureola'