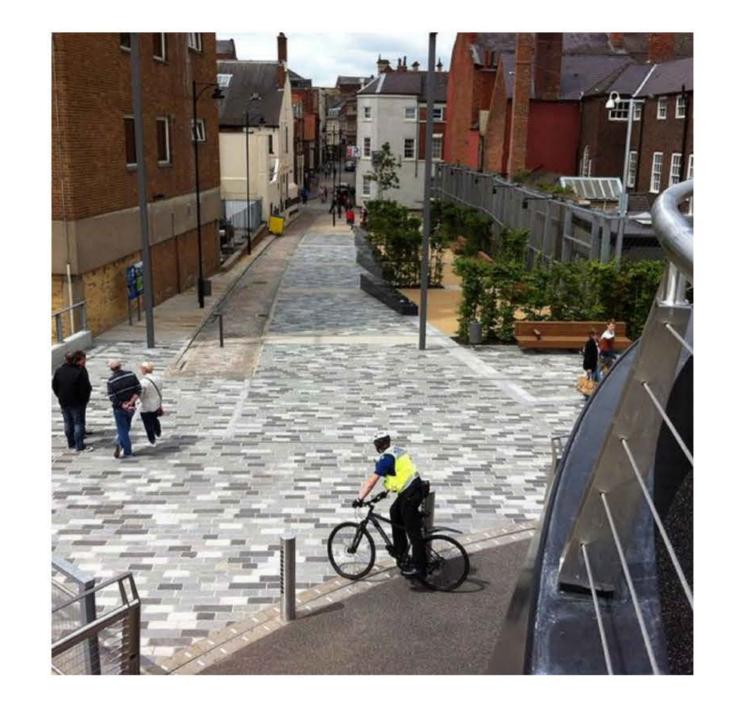

## LANDSCAPE LEGEND:

METAL RAIL FENCE

PRECAST BOUNDARY WALL

SYNTHETIC TURF

VEHICULAR PLAZA

**UNIT PAVERS** 

PICNIC TABLE

**PAVERS** 

TURF CELL

COBBLE

## LANDSCAPE DEVELOPMENT DATA:

- 1. PLANT MATERIALS AND CONSTRUCTION METHODS SHALL CONFORM TO MINIMUM STANDARDS ESTABLISHED IN THE CANADIAN LANDSCAPE STANDARDS (CURRENT EDITION).
- 2. THE LANDSCAPE DESIGN DESIGNATED HEREIN IS CONCEPTUAL BUT REFLECTS THE MINIMUM ACCEPTABLE
- QUALITY AND SIZE. 3. PLANT MATERIAL SELECTIONS ARE CONCEPTUAL ONLY. FINAL PLANTING SELECTIONS MAY VARY DEPENDING
- UPON AVAILABILITY. 4. ALL PLANTERS SHALL HAVE APPROVED MULCH.
- 5. ALL LANDSCAPE AREAS TO BE IRRIGATED WITH AN EFFICIENT AUTOMATIC IRRIGATION SYSTEM.
- 6. THIS DRAWING DEPICTS FORM AND CHARACTER AND IS TO BE USED FOR DEVELOPMENT PERMIT SUBMISSION