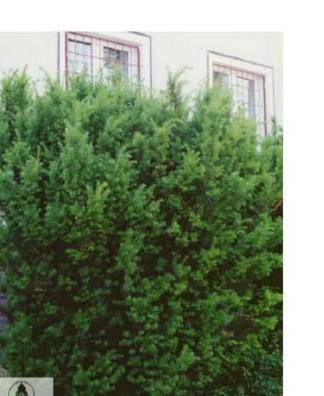

Acer palmatum 'Bloodgood'

Betula platyphylla 'Dakota Pinnacle'

Taxus x media 'Hicksii'

Parthenocissus tricuspidata 'Veitchii'

Vinca minor

Hosta 'Love Pat'

Hydrangea petiolaris

Hakonechloa macra 'Aureola'