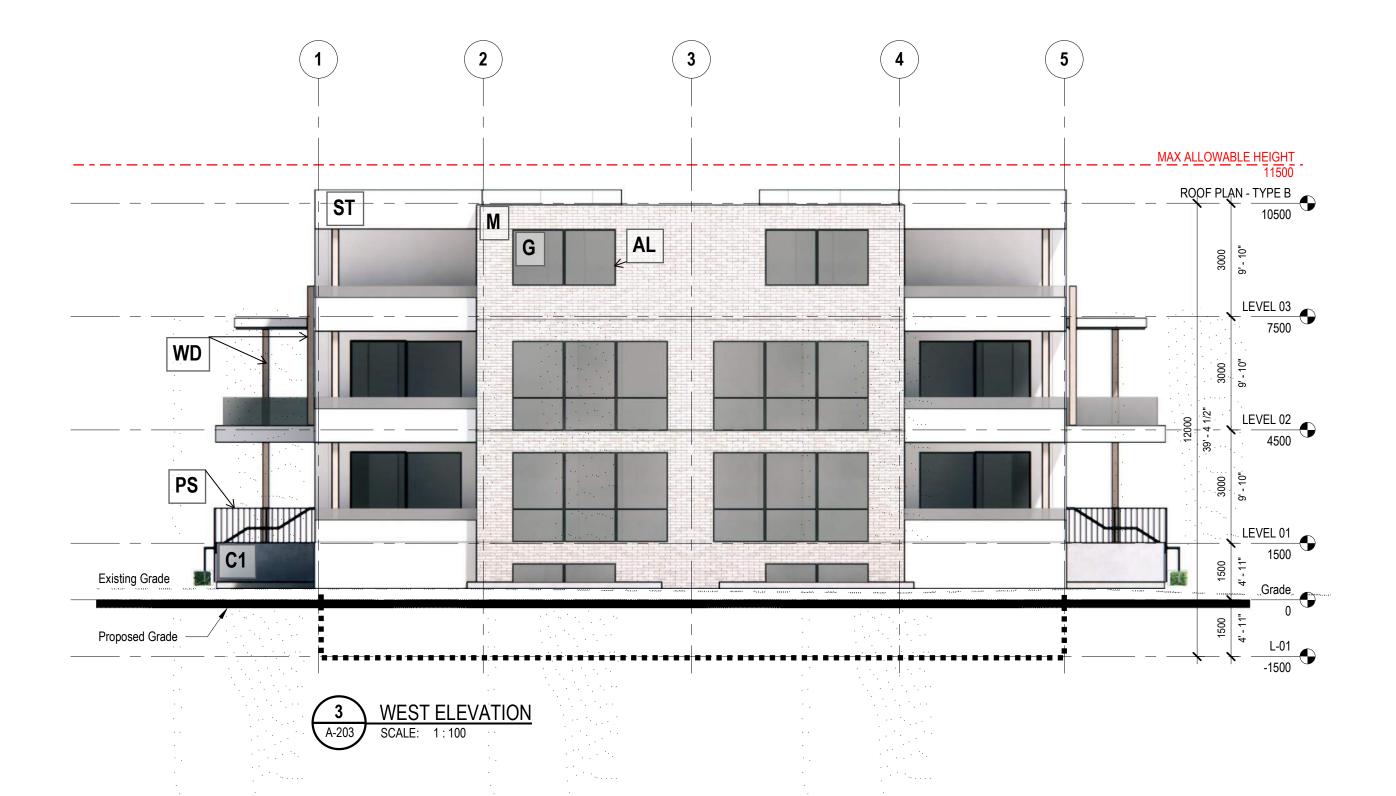

# A-202 SCALE: 1:100

HDR Penticton Studio 210 Hastings Ave Penticton, BC, V2A 2V6

**MATERIAL LEGEND** 

SC STEEL CLADDING (ALTERNATIVE FIBERCEMENT CLADDING)

ST STUCCO

**G** GLASS

**WD** WOOD

**AL** ALUMINUM

C1 CONCRETE

M MASONRY

**PS** POWDERCOATED STEEL

WESTCORP HIAWATHA MIXED USE DEVELOPMENT

Project Manager
Project Designer
Project Architect
Landscape Architect
Civil Engineer

Dan Sawyer
Robert Cesnik
Robert Censik
WSP
Aplin Martin Consultants

4 D -- i -----

DESCRIPTION

MARK DATE DESCRIPTION

1 Oct.14 2020 Development Permit Rev. 1

09/18/20

CD24 LAKESHORE RD. DEVELOPMENT

KELOWNA, BC, CANADA

Sheet Name

EXTERIOR ELEVATIONS - TYPE A

Scale 1:10

• • •

A-202

ect Status

**MATERIAL LEGEND** 

SC STEEL CLADDING (ALTERNATIVE FIBERCEMENT CLADDING)

ST STUCCO