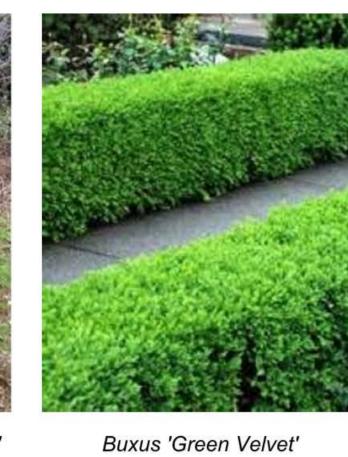

Acer palmatum 'Bloodgood'

Betula platyphylla 'Dakota Pinnacle'

Taxus x media 'Hicksii'

Parthenocissus tricuspidata 'Veitchii'

Vinca minor

Hosta 'Love Pat'

Hydrangea petiolaris

Hakonechloa macra 'Aureola'