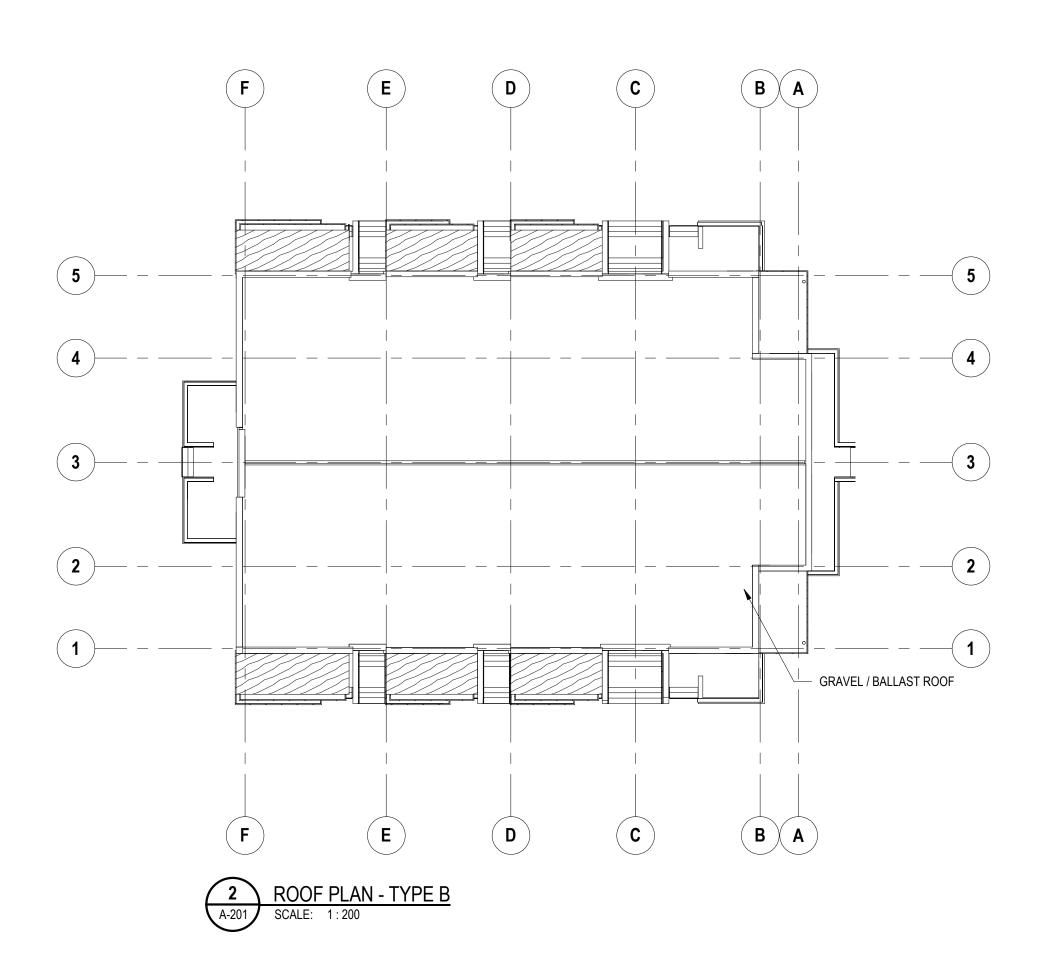

Sheet Name

ROOF PLANS - TYPE A&B

Scale 1:200

TRUE NORTH

**Sheet Number** 

**MATERIAL LEGEND** 

SC STEEL CLADDING (ALTERNATIVE FIBERCEMENT CLADDING)

ST STUCCO

**G** GLASS

**WD** WOOD

**AL** ALUMINUM

C1 CONCRETE

M MASONRY

**PS** POWDERCOATED STEEL

WESTCORP HIAWATHA MIXED USE DEVELOPMENT

Project Manager
Project Designer
Project Architect
Landscape Arch
Civil Engineer