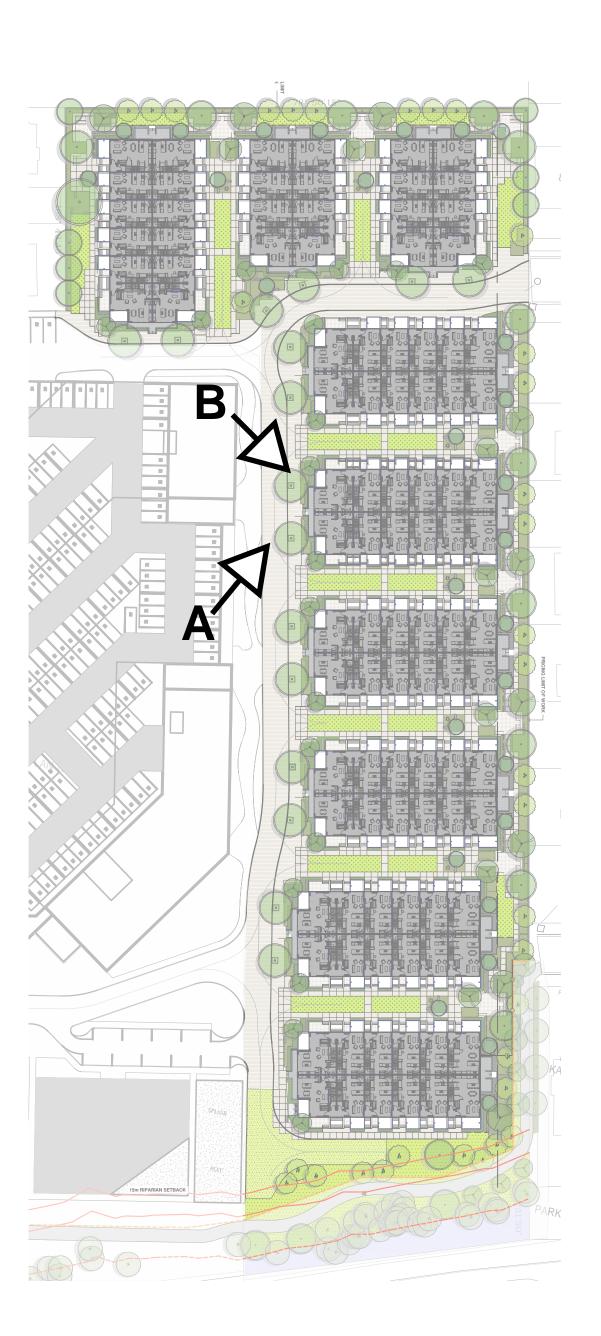

3 **(**A-101)

TRUE NORTH

CD24 LAKESHORE RD. DEVELOPMENT

KELOWNA, BC, CANADA

SITE PLAN AND W&R DETAILS

Scale as indicated

**Sheet Number** 

WESTCORP HIAWATHA MIXED USE DEVELOPMENT