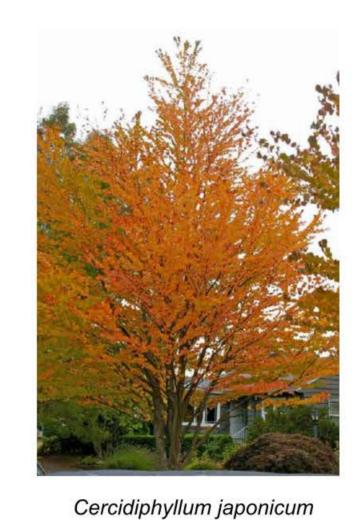

REVISION

KELOWNA, B.C., CANADA

DRAWING TITLE

DRAWING ISSUE

PROJECT NO.

DRAWING NO.

19M-01719-01

Acer griseum

Acer palmatum 'Bloodgood'

Betula platyphylla 'Dakota Pinnacle'

Taxus x media 'Hicksii'

Parthenocissus tricuspidata 'Veitchii'

Vinca minor

Hosta 'Love Pat'

Hydrangea petiolaris

Hakonechloa macra 'Aureola'