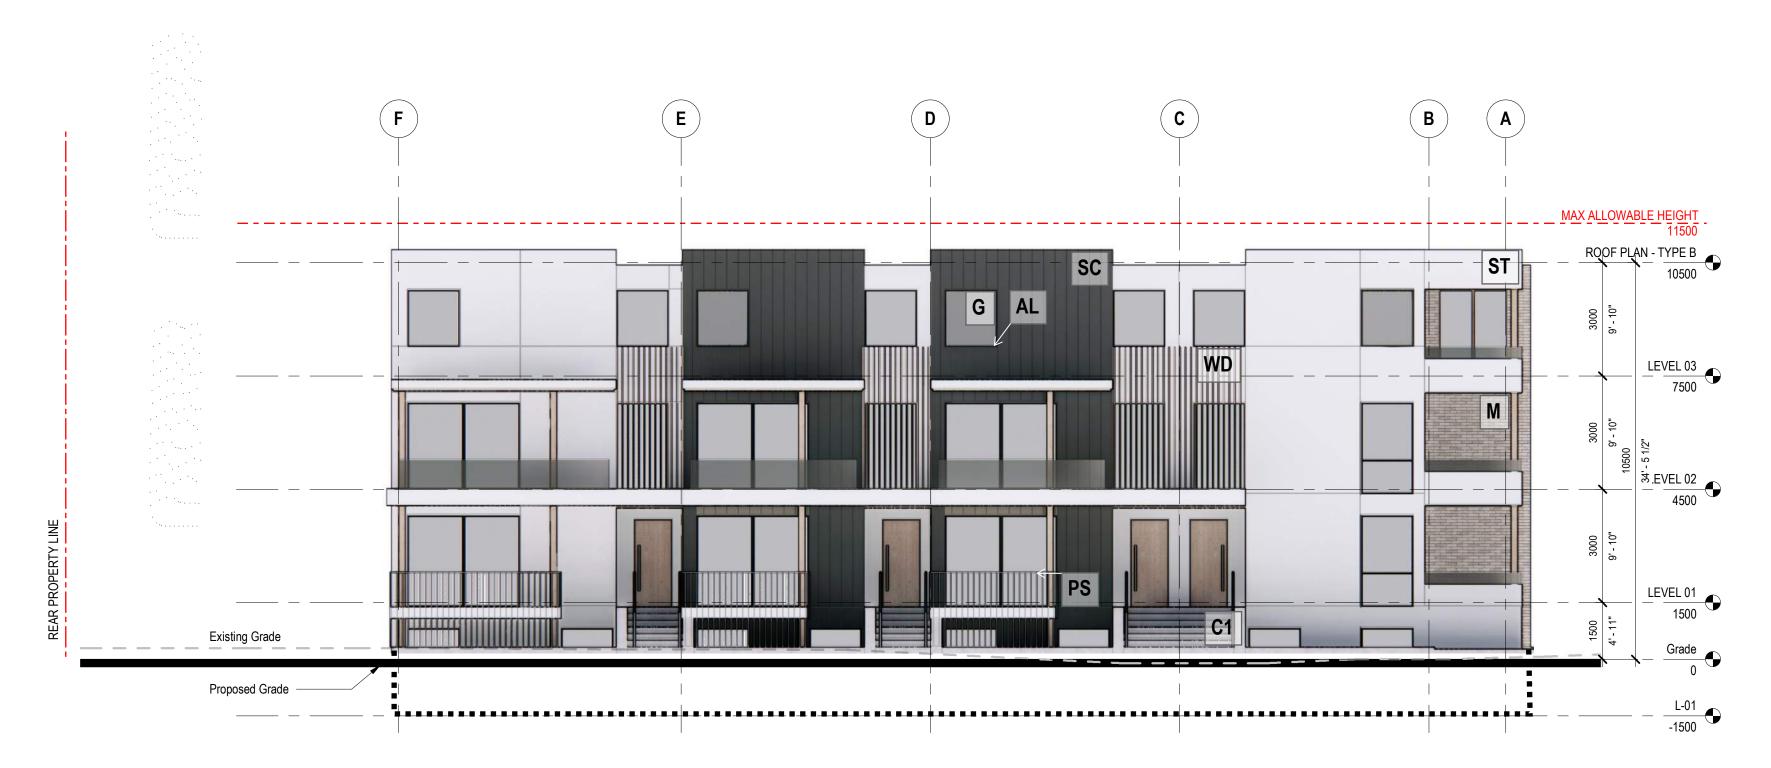

# A-202 SCALE: 1:100

HDR Penticton Studio 210 Hastings Ave Penticton, BC, V2A 2V6

**MATERIAL LEGEND** 

SC STEEL CLADDING (ALTERNATIVE FIBERCEMENT CLADDING)

ST STUCCO

**G** GLASS

**WD** WOOD

**AL** ALUMINUM

C1 CONCRETE

M MASONRY

**PS** POWDERCOATED STEEL

WESTCORP HIAWATHA MIXED USE DEVELOPMENT

Project Manager
Project Designer
Project Architect
Landscape Architect
Civil Engineer

Dan Sawyer
Robert Cesnik
Robert Censik
WSP
Aplin Martin Consultants

EXTERIOR ELEVATIONS - TYPE A

Scale 1:10

• • •

A-202

ect Status

**MATERIAL LEGEND** 

SC STEEL CLADDING (ALTERNATIVE FIBERCEMENT CLADDING)

ST STUCCO