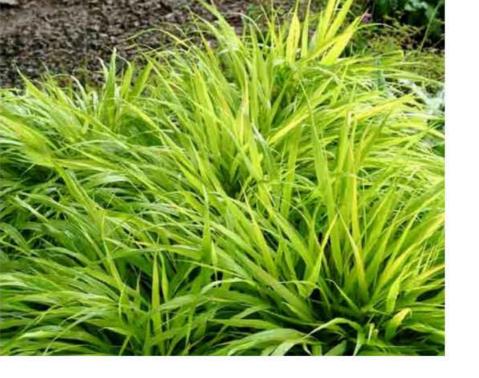

Acer palmatum 'Bloodgood'

Betula platyphylla 'Dakota Pinnacle'

Taxus x media 'Hicksii'

Parthenocissus tricuspidata 'Veitchii'

Vinca minor

Hosta 'Love Pat'

Hydrangea petiolaris

Hakonechloa macra 'Aureola'