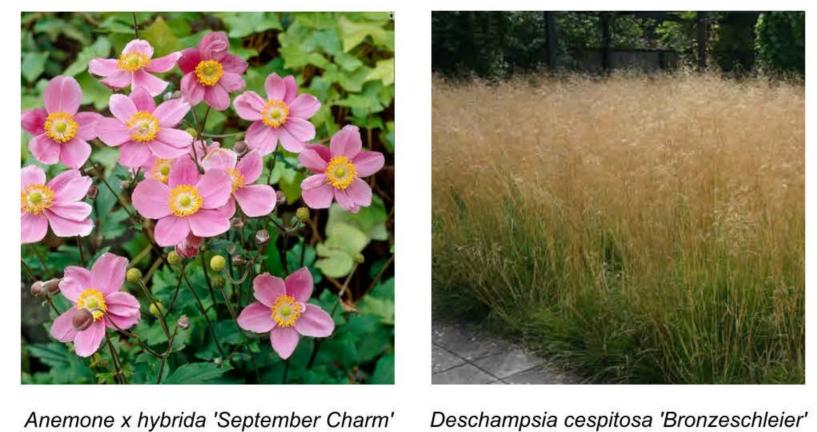

REVISION

KELOWNA, B.C., CANADA

DRAWING TITLE

DRAWING ISSUE

PROJECT NO.

DRAWING NO.

19M-01719-01

Acer griseum

Acer palmatum 'Bloodgood'

Betula platyphylla 'Dakota Pinnacle'

Taxus x media 'Hicksii'

Parthenocissus tricuspidata 'Veitchii'

Vinca minor

Hosta 'Love Pat'

Hydrangea petiolaris

Hakonechloa macra 'Aureola'