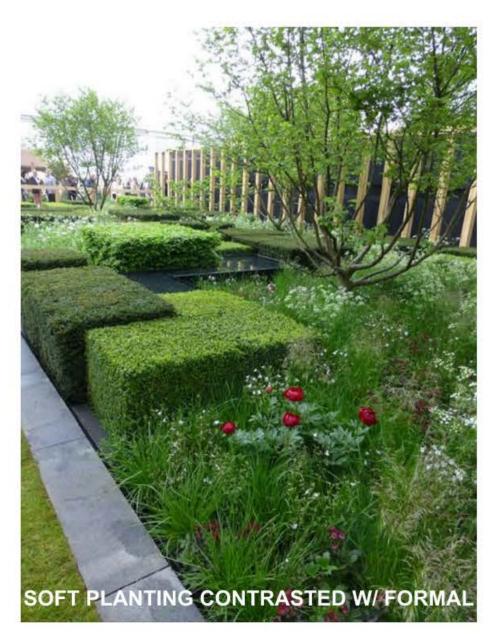

## LANDSCAPE DEVELOPMENT DATA:

- 1. PLANT MATERIALS AND CONSTRUCTION METHODS SHALL CONFORM TO MINIMUM STANDARDS ESTABLISHED IN THE CANADIAN LANDSCAPE STANDARDS (CURRENT EDITION).
- 2. THE LANDSCAPE DESIGN DESIGNATED HEREIN IS CONCEPTUAL BUT REFLECTS THE MINIMUM ACCEPTABLE
- QUALITY AND SIZE. 3. PLANT MATERIAL SELECTIONS ARE CONCEPTUAL ONLY. FINAL PLANTING SELECTIONS MAY VARY DEPENDING
- UPON AVAILABILITY. 4. ALL PLANTERS SHALL HAVE APPROVED MULCH.
- 5. ALL LANDSCAPE AREAS TO BE IRRIGATED WITH AN EFFICIENT AUTOMATIC IRRIGATION SYSTEM.
- 6. THIS DRAWING DEPICTS FORM AND CHARACTER AND IS TO BE USED FOR DEVELOPMENT PERMIT SUBMISSION