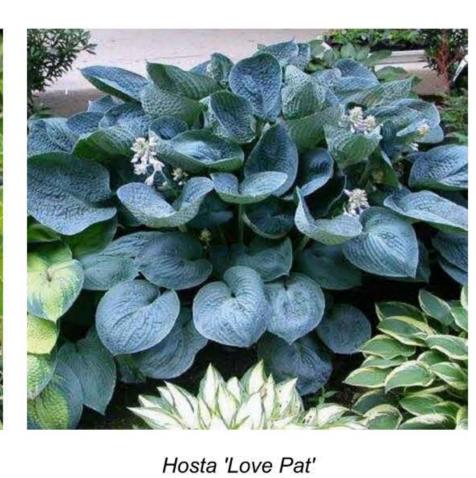

Acer palmatum 'Bloodgood'

Betula platyphylla 'Dakota Pinnacle'

Taxus x media 'Hicksii'

Parthenocissus tricuspidata 'Veitchii'

Vinca minor

Hosta 'Love Pat'

Hydrangea petiolaris

Hakonechloa macra 'Aureola'