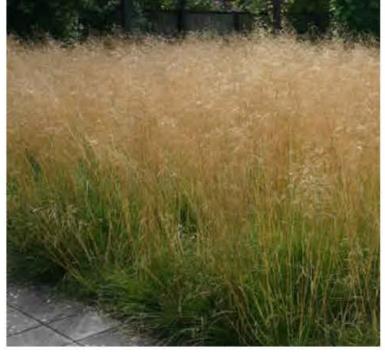

REVISION

KELOWNA, B.C., CANADA

DRAWING TITLE

DRAWING ISSUE

PROJECT NO.

DRAWING NO.

19M-01719-01

Acer griseum

Acer palmatum 'Bloodgood'

Betula platyphylla 'Dakota Pinnacle'

Taxus x media 'Hicksii'

Parthenocissus tricuspidata 'Veitchii'

Vinca minor

Hosta 'Love Pat'

Hydrangea petiolaris

Hakonechloa macra 'Aureola'