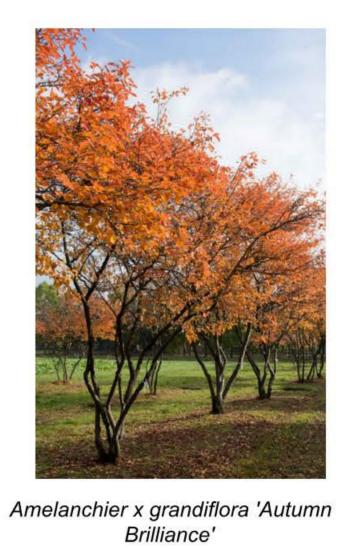

REVISION

KELOWNA, B.C., CANADA

DRAWING TITLE

DRAWING ISSUE

PROJECT NO.

DRAWING NO.

19M-01719-01

Acer griseum

Acer palmatum 'Bloodgood'

Betula platyphylla 'Dakota Pinnacle'

Taxus x media 'Hicksii'

Parthenocissus tricuspidata 'Veitchii'

Vinca minor

Hosta 'Love Pat'

Hydrangea petiolaris

Hakonechloa macra 'Aureola'