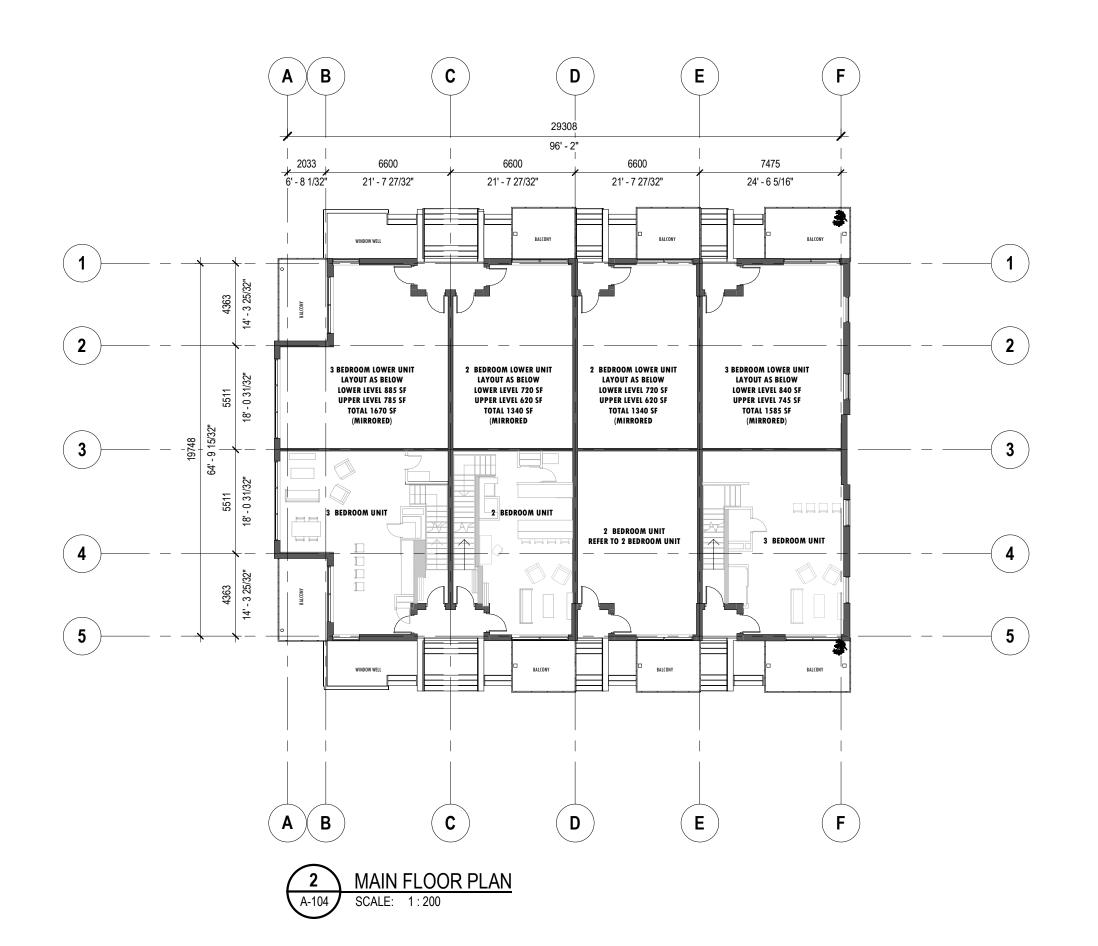

Project Numbe

10251713

CD24 LAKESHORE RD. DEVELOPMENT

KELOWNA, BC, CANADA

Sheet Name

TYPICAL FLOOR PLANS - TYPE A

Scale 1:200

TRUE NORTH

Sheet Number

A-104

Project Status

DEVELOPMENT PERMIT

WESTCORP HIAWATHA MIXED USE DEVELOPMENT

Project Manager
Project Designer
Project Architect
Landscape Architect
Civil Engineer

Dan Sawyer
Robert Cesnik
Robert Censik
WSP
Aplin Martin Consultants