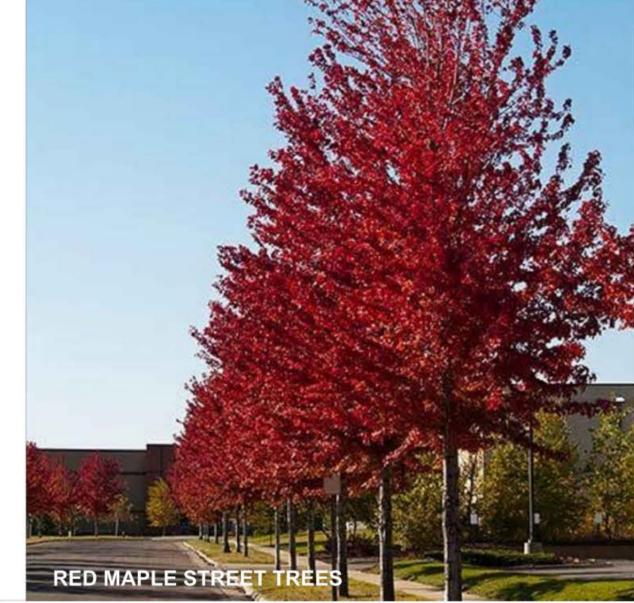

Acer palmatum 'Bloodgood'

Betula platyphylla 'Dakota Pinnacle'

Taxus x media 'Hicksii'

Parthenocissus tricuspidata 'Veitchii'

Vinca minor

Hosta 'Love Pat'

Hydrangea petiolaris

Hakonechloa macra 'Aureola'