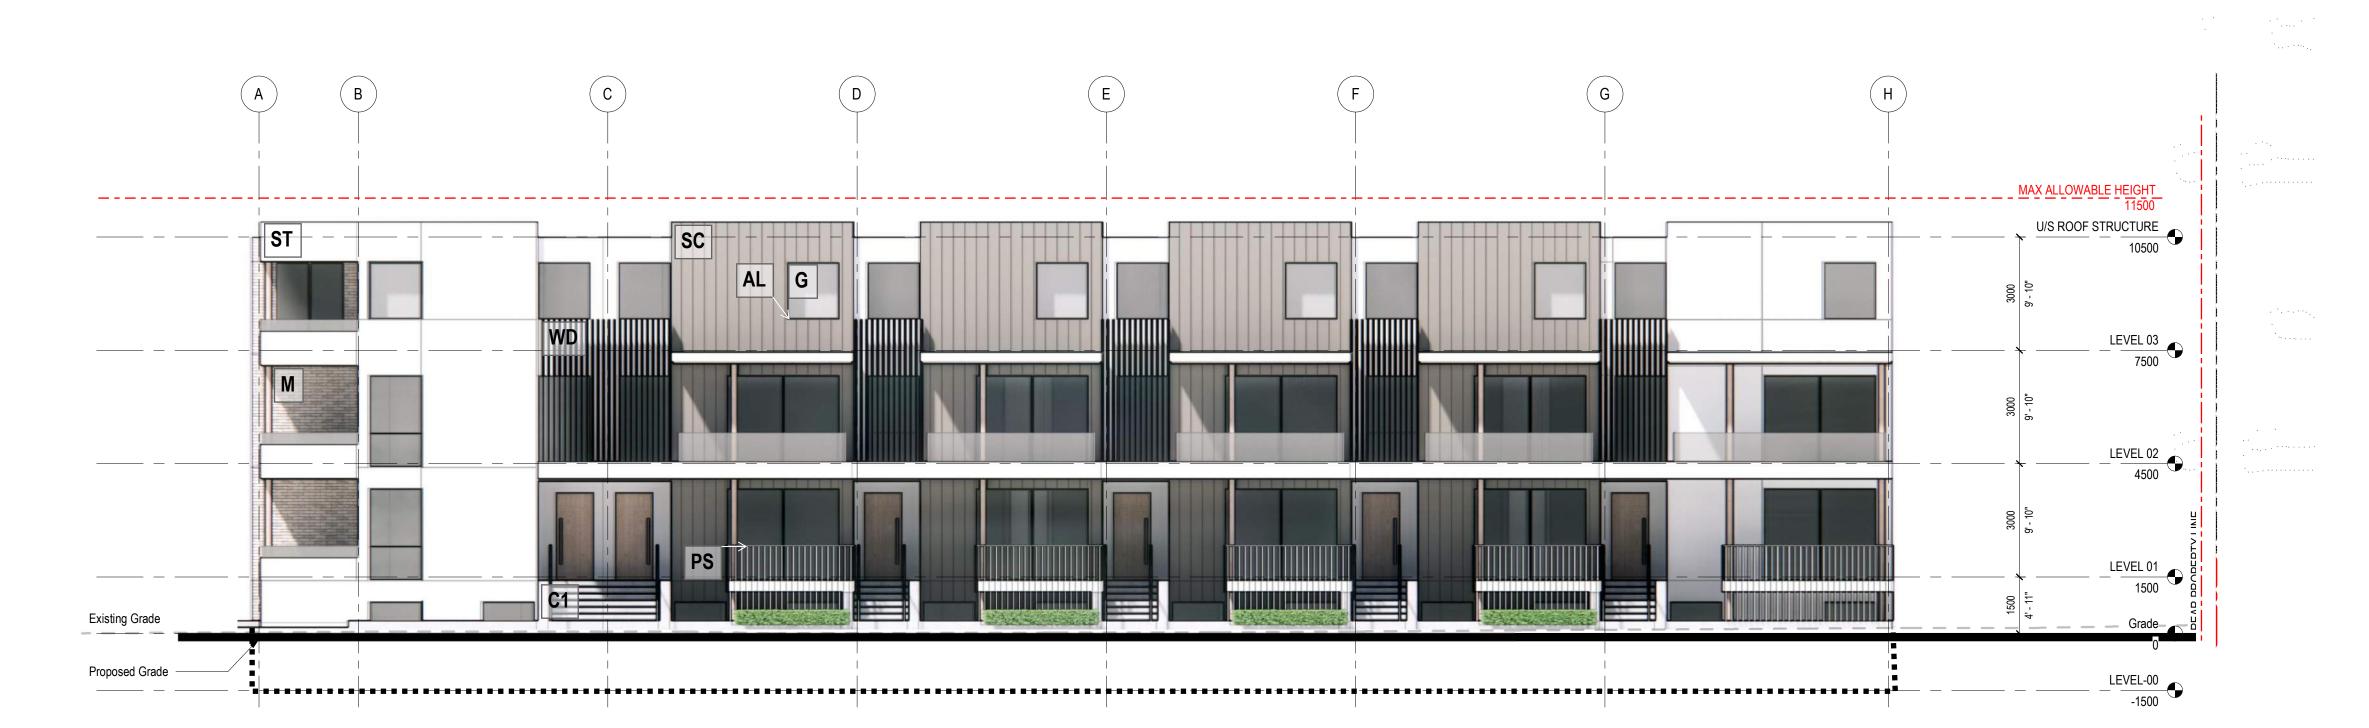

# A-202 SCALE: 1:100

HDR Penticton Studio 210 Hastings Ave Penticton, BC, V2A 2V6

**MATERIAL LEGEND** 

SC STEEL CLADDING (ALTERNATIVE FIBERCEMENT CLADDING)

ST STUCCO

**G** GLASS

**WD** WOOD

**AL** ALUMINUM

C1 CONCRETE

M MASONRY

**PS** POWDERCOATED STEEL

WESTCORP HIAWATHA MIXED USE DEVELOPMENT

Project Manager
Project Designer
Project Architect
Landscape Architect
Civil Engineer

Dan Sawyer
Robert Cesnik
Robert Censik
WSP
Aplin Martin Consultants

EXTERIOR ELEVATIONS - TYPE A

Scale 1:10

• • •

A-202

ect Status

**MATERIAL LEGEND** 

SC STEEL CLADDING (ALTERNATIVE FIBERCEMENT CLADDING)

ST STUCCO

TRUE NORTH

- ST STUCCO
- SC STEEL CLADDING (ALTERNATIVE FIBERCEMENT CLADDING)
- **G** GLASS
- **AL** ALUMINUM
- **WD** WOOD
- **PS** POWDERCOATED STEEL
- C1 CONCRETE
- M MASONRY

WESTCORP HIAWATHA MIXED USE DEVELOPMENT