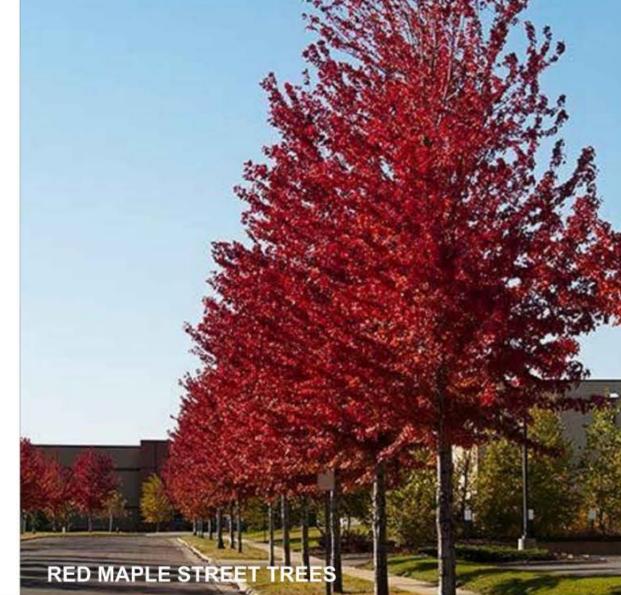

Acer palmatum 'Bloodgood'

Betula platyphylla 'Dakota Pinnacle'

Taxus x media 'Hicksii'

Parthenocissus tricuspidata 'Veitchii'

Vinca minor

Hosta 'Love Pat'

Hydrangea petiolaris

Hakonechloa macra 'Aureola'