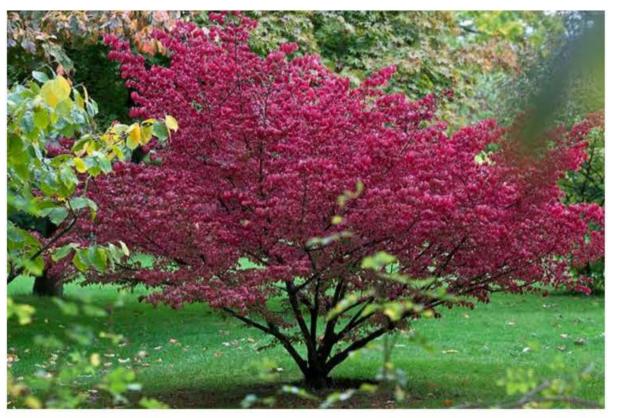

Acer palmatum 'Bloodgood'

Betula platyphylla 'Dakota Pinnacle'

Taxus x media 'Hicksii'

Parthenocissus tricuspidata 'Veitchii'

Vinca minor

Hosta 'Love Pat'

Hydrangea petiolaris

Hakonechloa macra 'Aureola'