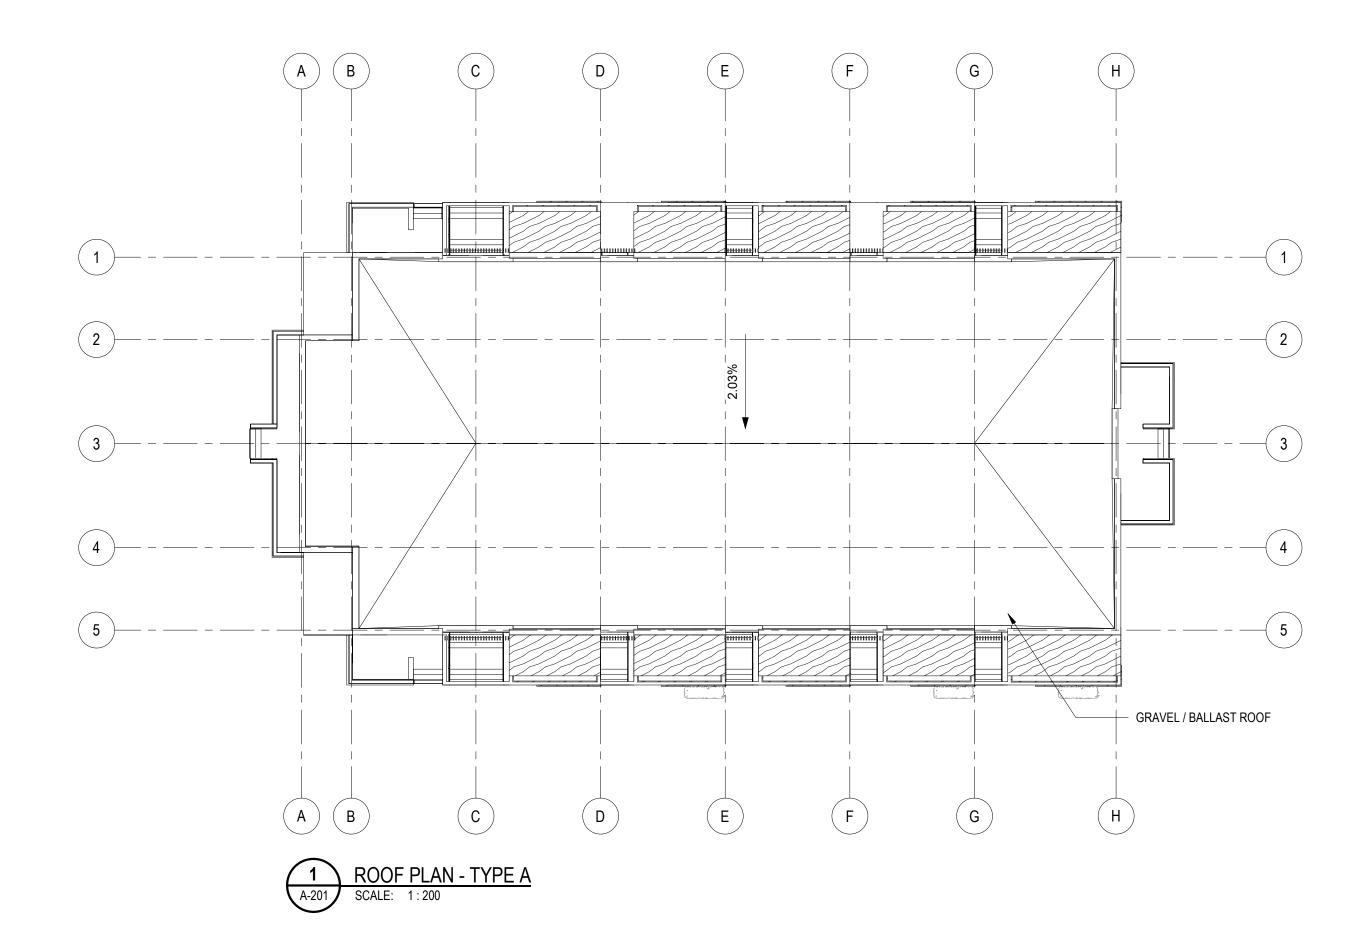

Dan Sawyer Robert Cesnik Robert Censik

WSP Aplin Martin Consultants

Sheet Reviewer

DESCRIPTION MARK DATE 1 Oct.14 2020 Development Permit Rev. 1

09/18/20

10251713

CD24 LAKESHORE RD. DEVELOPMENT

KELOWNA, BC, CANADA

Sheet Name

ROOF PLANS - TYPE A&B

Scale 1:200

TRUE NORTH

**Sheet Number** 

**MATERIAL LEGEND** 

SC STEEL CLADDING (ALTERNATIVE FIBERCEMENT CLADDING)

ST STUCCO