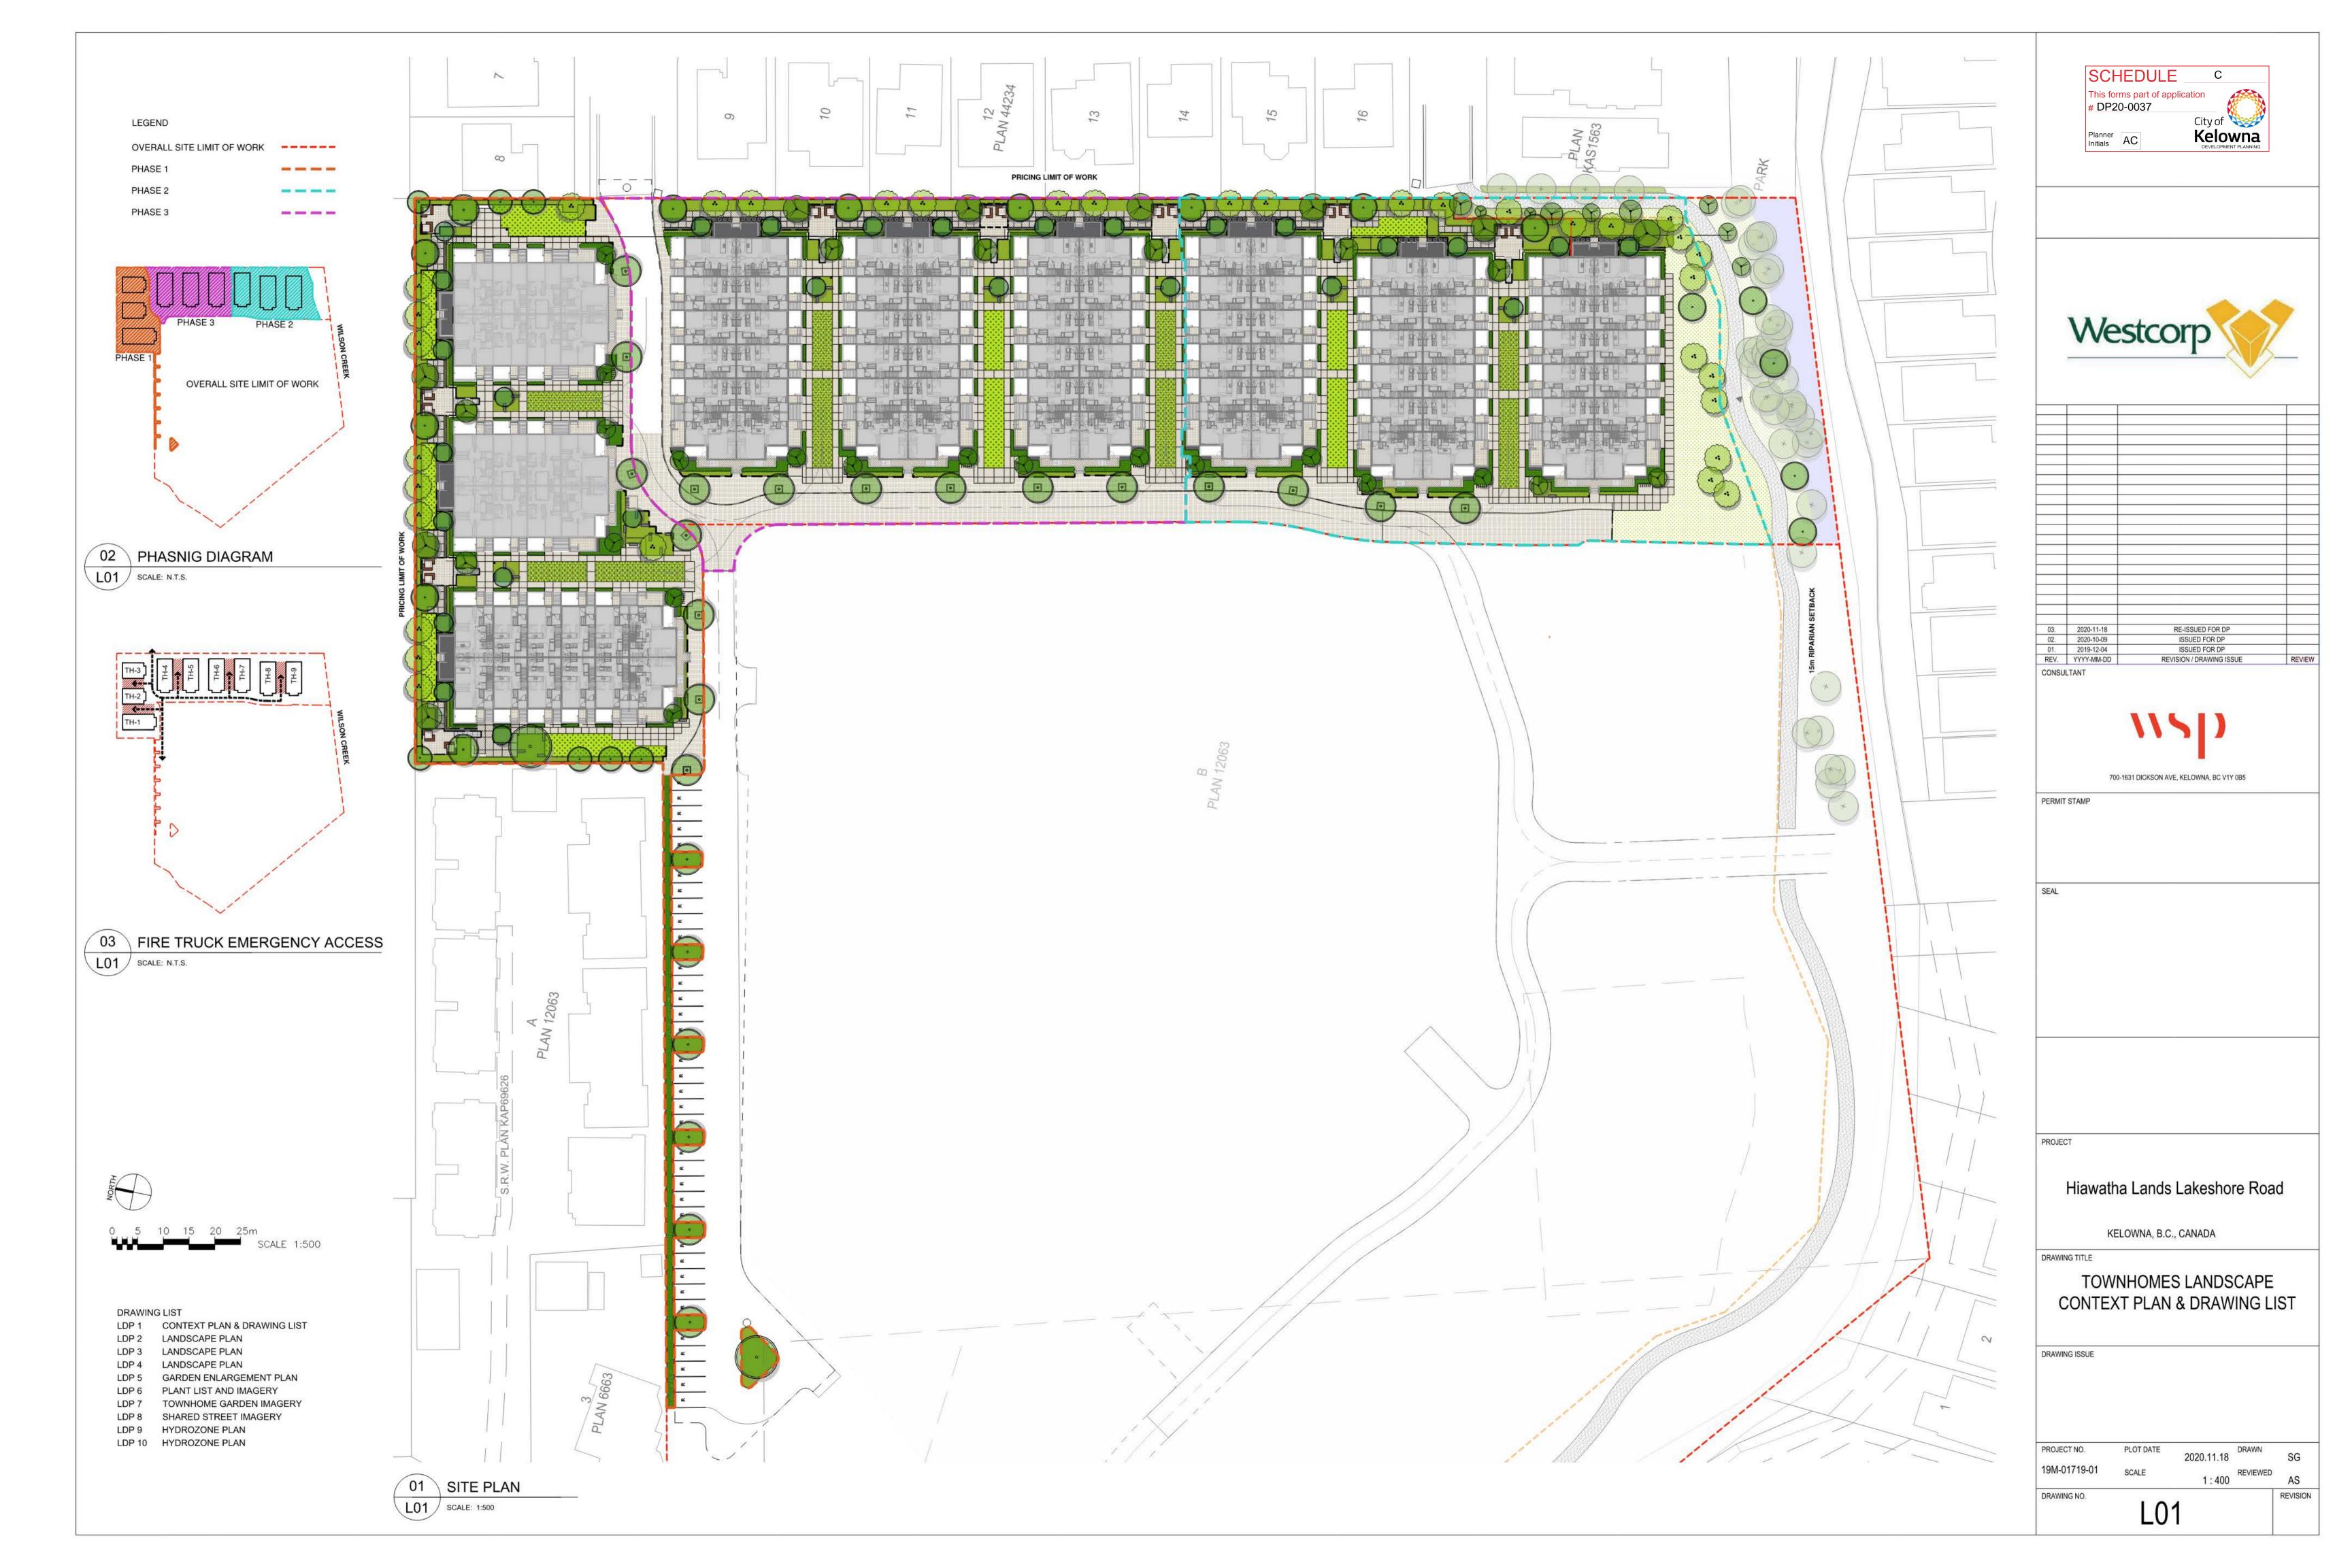

### COVER PAGE/ PROJECT DIRECTORY CONTEXT & PROJECT STATISTICS SITE PHOTOS PERSPECTIVE RENDERINGS PERSPECTIVE RENDERINGS SITE PLAN AND W&R DETAILS SITE PLAN PHASE 1 - TEMP. PARKING TYPICAL FLOOR PLANS - TYPE B ROOF PLANS - TYPE A&B

EXTERIOR ELEVATIONS - TYPE A EXTERIOR ELEVATIONS - TYPE A

EXTERIOR ELEVATIONS - TYPE B

EXTERIOR ELEVATIONS - TYPE B

DRAWING LIST - ARCHITECTURAL

DRAWING LIST - LANDSCAPING

LANDSCAPE PLAN

LANDSCAPE PLAN

PLANT LIST & IMAGERY

HYDROZONE PLAN

HYDROZONE PLAN

TOWNHOMES LANDSCAPE PRICING PLAN

TYPICAL GARDEN PLAN (ENLARGED)

TOWNHOMES GARDEN IMAGERY

SHARED STREET IMAGERY

|             | DRAWING LIST - CIVIL            |  |  |
|-------------|---------------------------------|--|--|
|             |                                 |  |  |
| 19-3088-010 | COVER                           |  |  |
| 19-3088-020 | STANDARD NOTES                  |  |  |
| 19-3088-030 | SUBDIVISON PLAN                 |  |  |
| 19-3088-031 | COMPOSITE UTILITY PLAN PHASE 1  |  |  |
| 19-3088-040 | GRADING PLAN                    |  |  |
| 19-3088-050 | STORMWATER MANAGEMENT PLAN      |  |  |
| 19-3088-060 | EROSION & SEDIMENT CONTROL PLAN |  |  |
| 19-3088-080 | SITE REMOVALS PLAN              |  |  |

Scale 1:1

PHASE 1 - TOWNHOME BUILDINGS LEGAL DESCRIPTION

EPP41204 LOT#:1

### MUNICIPAL ADDRESS

3787-3795 LAKESHORE RD KELOWNA, B.C. CANADA

ZONING

CD24

PRINCIPAL USES MULTIPLE DWELLING HOUSING

SITE ANALYSIS - TOWNHOMES

OVERALL SITE DENSITY MAX. NET FLOOR AREA 90990 SM (979408 SF)

TOWNHOMES (1-9) NET FLOOR AREA 27584 SM (296912 SF)

REMAINING SITE DENSITY NET FLOOR AREA

63406 SM (682496 SF)

## PROPOSED # OF UNITS:

200

CD24 COMPREHENSIVE DEVELOPMENT ZONE

TOWNHOUSE 01 - 24 UNITS OVERALL GROSS FLOOR AREA = 3380 SM (36382 SF)

OVERALL NET FLOOR AREA = 3296 SM (35478 SF) TOWNHOUSE 02 - 16 UNITS

OVERALL GROSS FLOOR AREA = 2325 SM (25026 SF) OVERALL NET FLOOR AREA = 2256 SM (24283 SF) TOWNHOUSE 03 - 16 UNITS