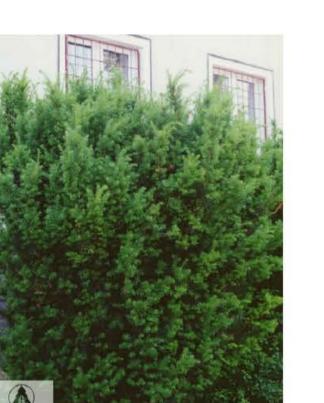

REVISION

KELOWNA, B.C., CANADA

DRAWING TITLE

DRAWING ISSUE

PROJECT NO.

DRAWING NO.

19M-01719-01

Acer griseum

Acer palmatum 'Bloodgood'

Betula platyphylla 'Dakota Pinnacle'

Taxus x media 'Hicksii'

Parthenocissus tricuspidata 'Veitchii'

Vinca minor

Hosta 'Love Pat'

Hydrangea petiolaris

Hakonechloa macra 'Aureola'