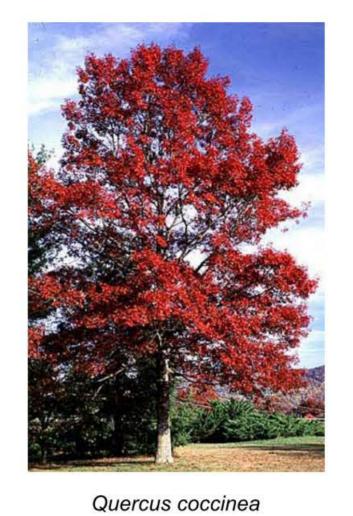

REVISION

KELOWNA, B.C., CANADA

DRAWING TITLE

DRAWING ISSUE

PROJECT NO.

DRAWING NO.

19M-01719-01

Acer griseum

Acer palmatum 'Bloodgood'

Betula platyphylla 'Dakota Pinnacle'

Taxus x media 'Hicksii'

Parthenocissus tricuspidata 'Veitchii'

Vinca minor

Hosta 'Love Pat'

Hydrangea petiolaris

Hakonechloa macra 'Aureola'