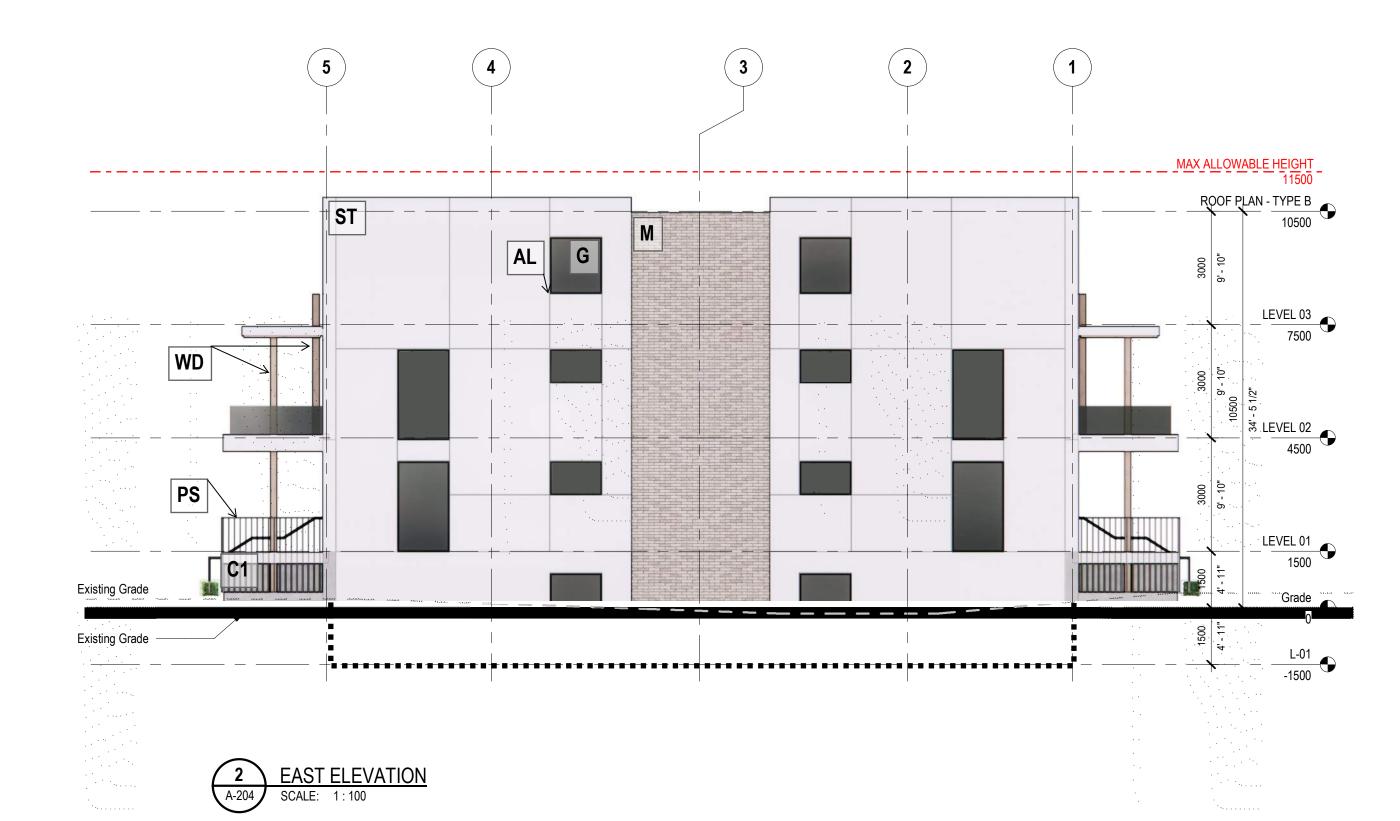

Sheet Name

ROOF PLANS - TYPE A&B

Scale 1:200

TRUE NORTH

**Sheet Number** 

**MATERIAL LEGEND** 

SC STEEL CLADDING (ALTERNATIVE FIBERCEMENT CLADDING)

ST STUCCO

**G** GLASS

**WD** WOOD

**AL** ALUMINUM

C1 CONCRETE

M MASONRY

**PS** POWDERCOATED STEEL

WESTCORP HIAWATHA MIXED USE DEVELOPMENT

Project Manager
Project Designer
Project Architect
Landscape Arch
Civil Engineer

Sheet Name

EXTERIOR ELEVATIONS - TYPE A

Scale 1:100

heet Number

A-201

Project Status