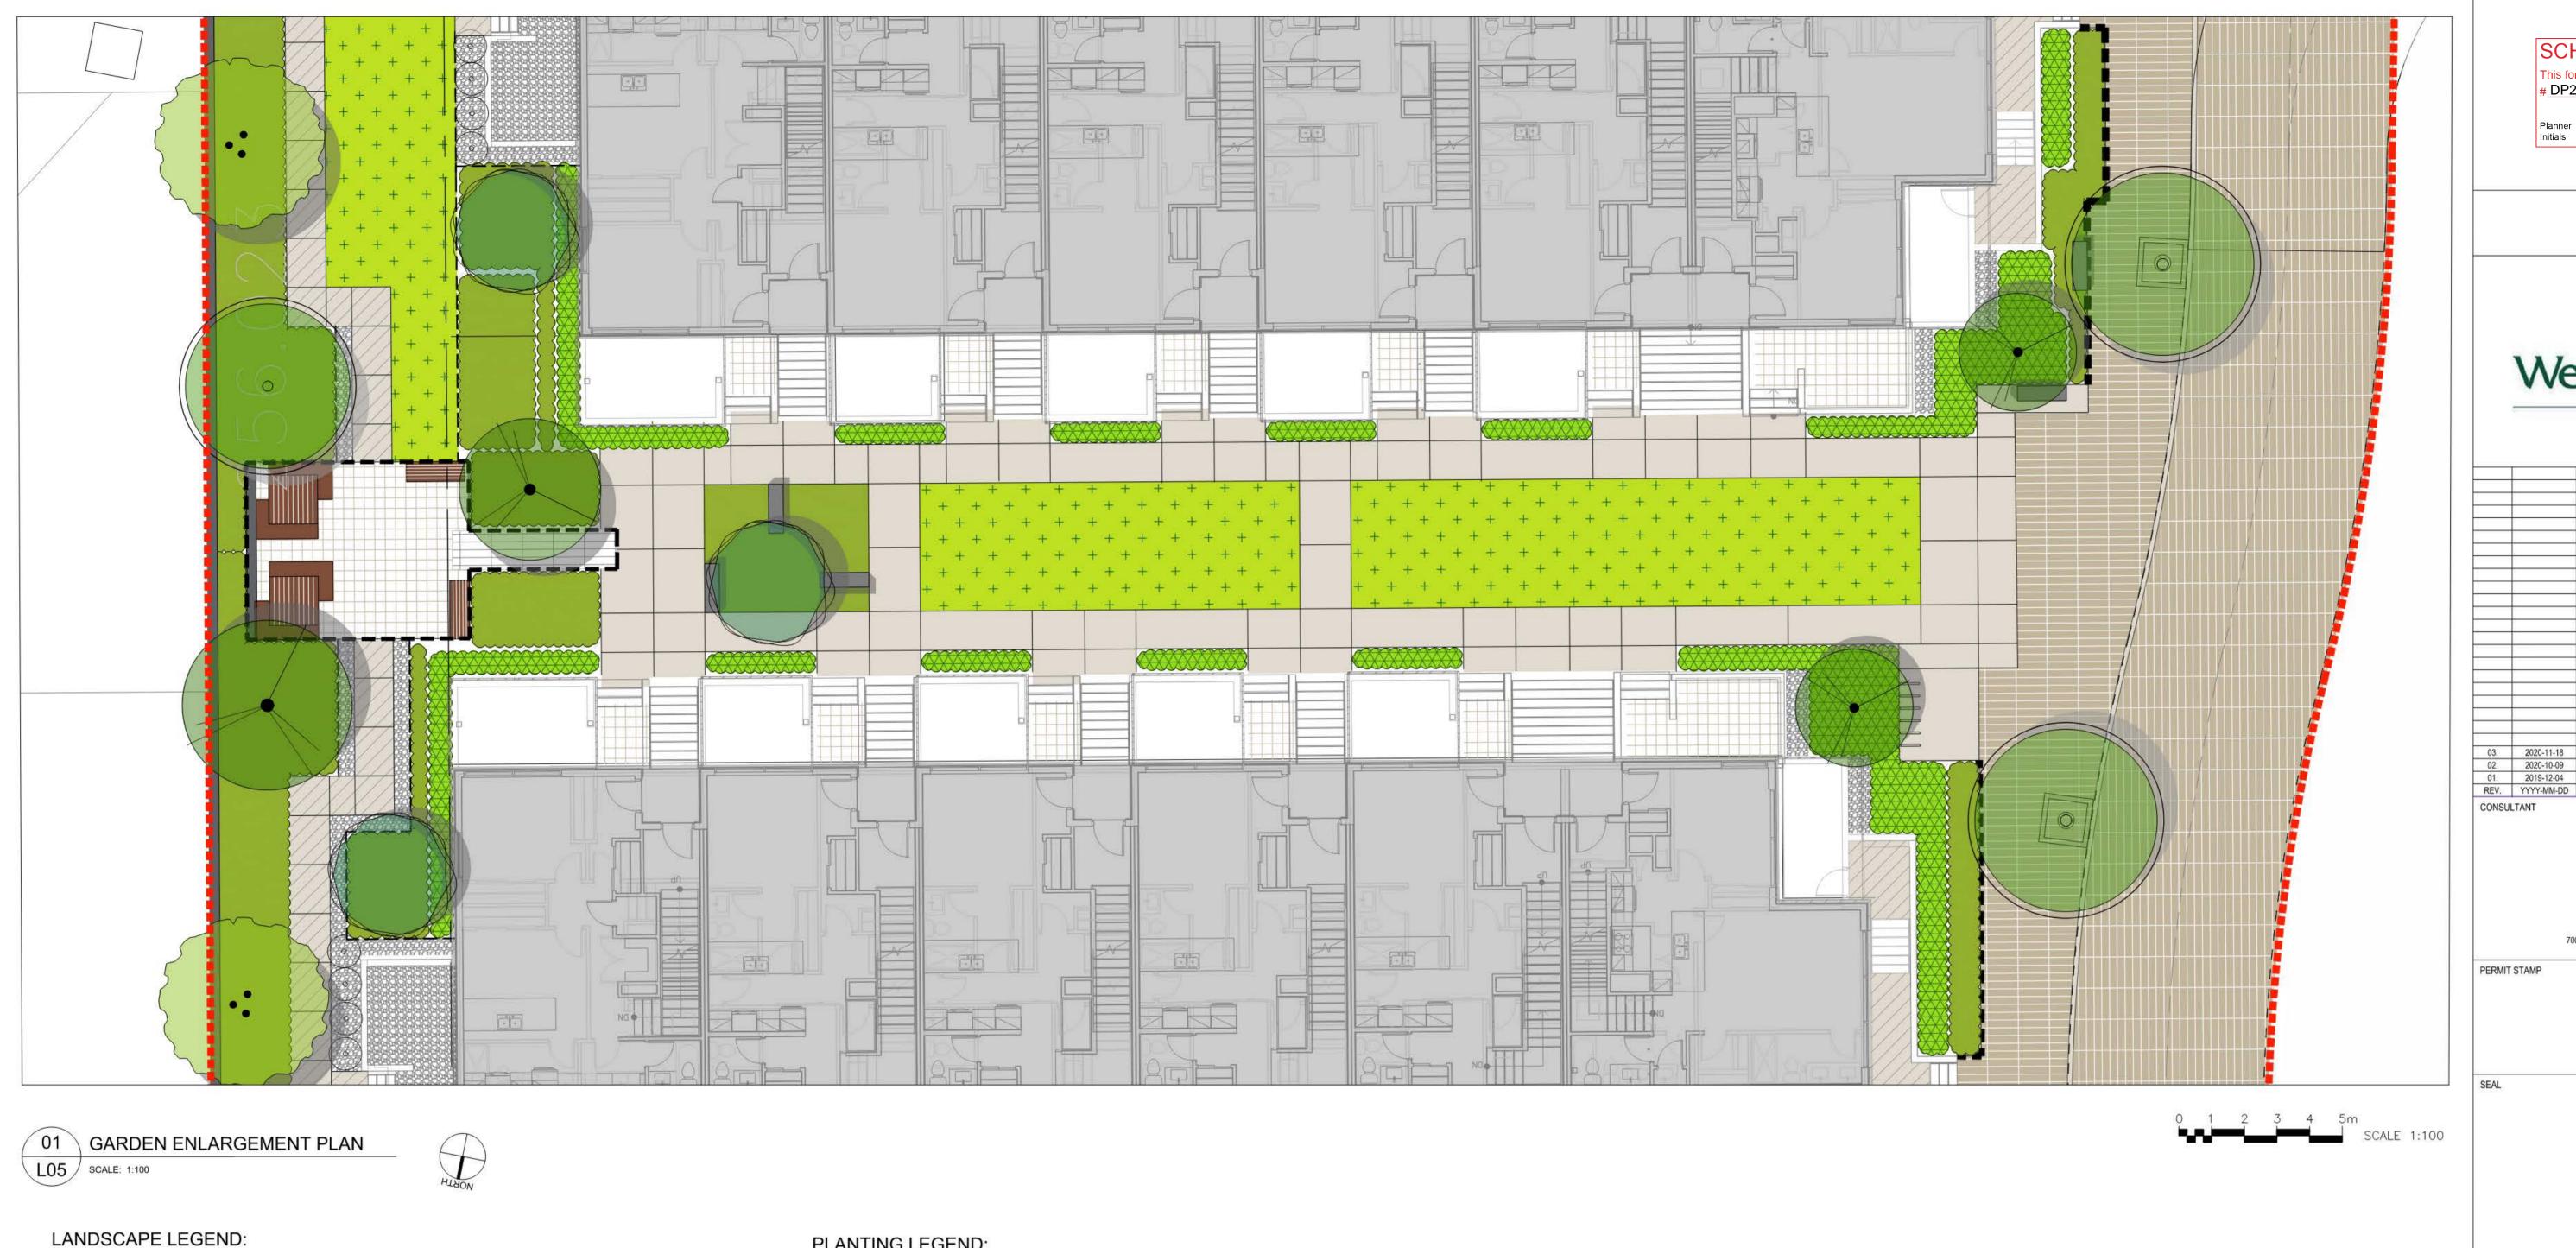

## PLANTING LEGEND:

## LANDSCAPE DEVELOPMENT DATA:

- 1. PLANT MATERIALS AND CONSTRUCTION METHODS SHALL CONFORM TO MINIMUM STANDARDS ESTABLISHED IN THE CANADIAN LANDSCAPE STANDARDS (CURRENT EDITION).
- 2. THE LANDSCAPE DESIGN DESIGNATED HEREIN IS CONCEPTUAL BUT REFLECTS THE MINIMUM ACCEPTABLE
- QUALITY AND SIZE. 3. PLANT MATERIAL SELECTIONS ARE CONCEPTUAL ONLY. FINAL PLANTING SELECTIONS MAY VARY DEPENDING
- UPON AVAILABILITY. 4. ALL PLANTERS SHALL HAVE APPROVED MULCH.
- 5. ALL LANDSCAPE AREAS TO BE IRRIGATED WITH AN EFFICIENT AUTOMATIC IRRIGATION SYSTEM.
- 6. THIS DRAWING DEPICTS FORM AND CHARACTER AND IS TO BE USED FOR DEVELOPMENT PERMIT SUBMISSION

IT IS NOT INTENDED FOR USE AS A CONSTRUCTION DOCUMENT.

SCHEDULE This forms part of application # DP20-0037 Kelowna

Hiawatha Lands Lakeshore Road

TYPICAL GARDEN

LANDSCAPE ENLARGEMENT

**PLAN** 

L05

1:250 REVIEWED