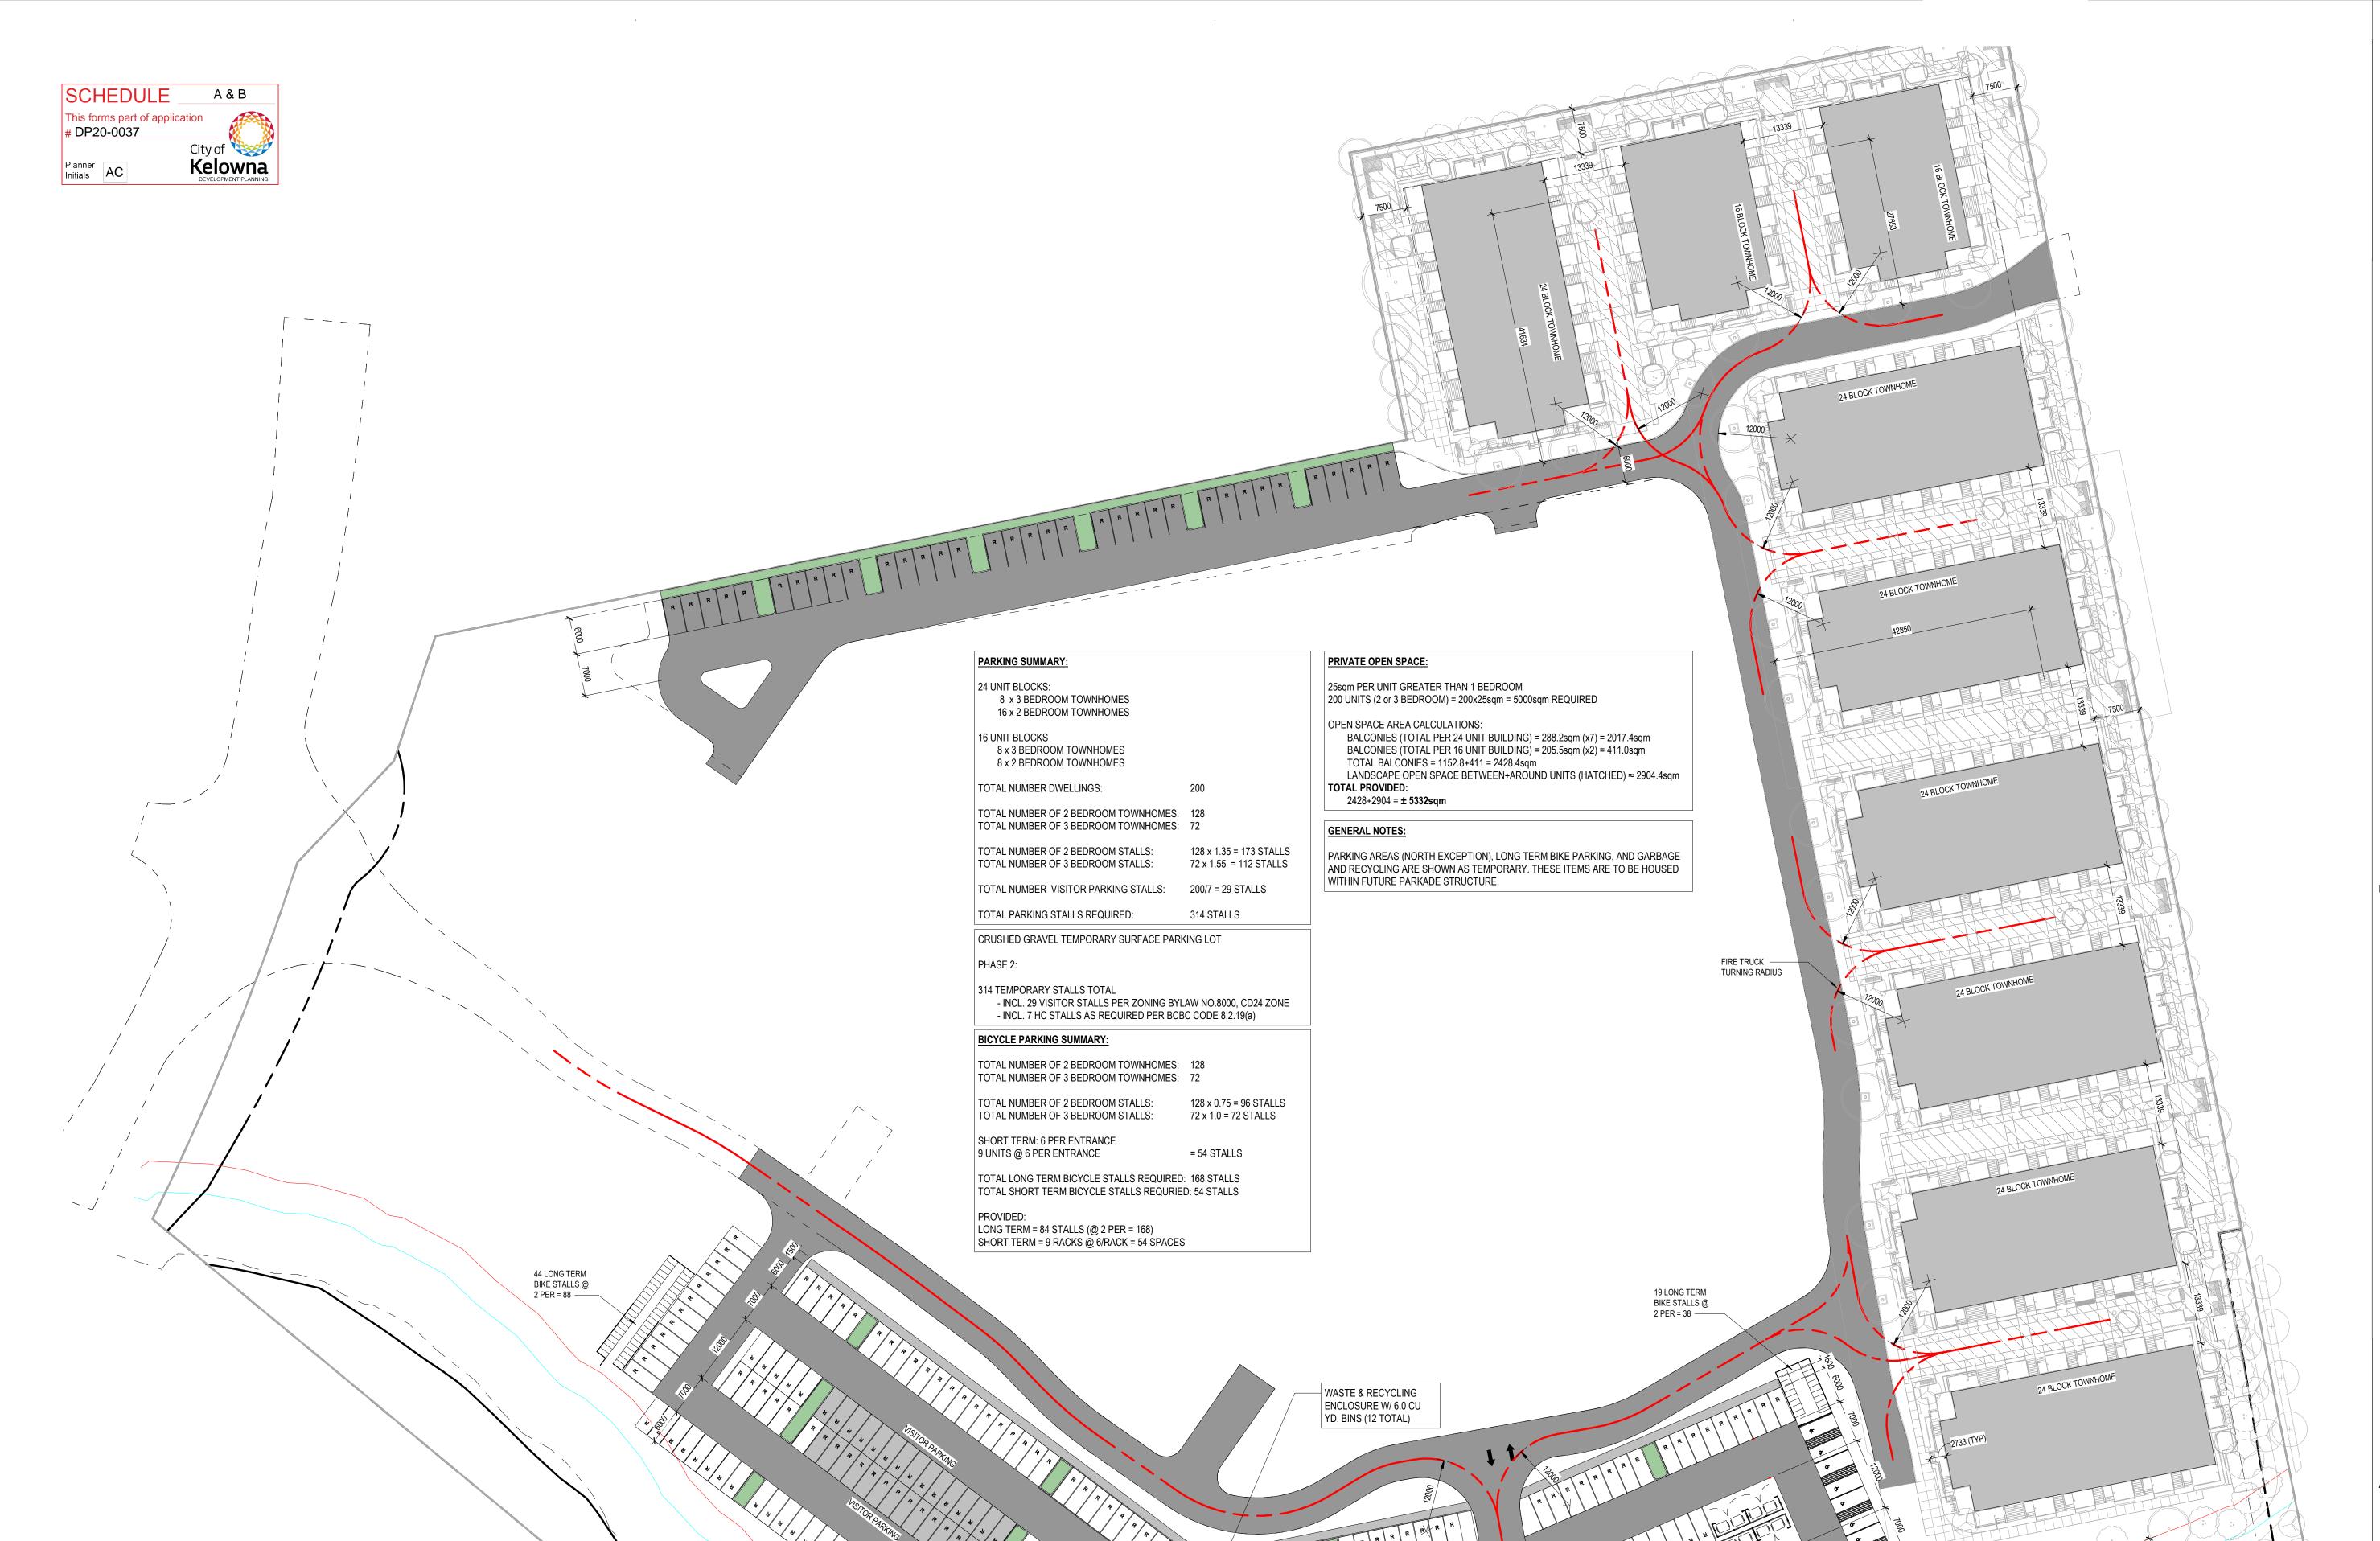

16 UNIT BLOCKS 8 x 3 BEDROOM TOWNHOMES 8 x 2 BEDROOM TOWNHOMES

> TOTAL NUMBER DWELLINGS: 200

> TOTAL NUMBER OF 2 BEDROOM TOWNHOMES: 128 TOTAL NUMBER OF 3 BEDROOM TOWNHOMES: 72

TOTAL NUMBER OF 2 BEDROOM STALLS: 128 x 1.35 = 173 STALLS TOTAL NUMBER OF 3 BEDROOM STALLS: 72 x 1.55 = 112 STALLS TOTAL NUMBER VISITOR PARKING STALLS: 200/7 = 29 STALLS

TOTAL PARKING STALLS REQUIRED: 314 STALLS

HIAWATHA MIXED USE

WESTCORP

DEVELOPMENT

Dan Sawyer Robert Cesnik Robert Censik Aplin Martin Consultants

Sheet Reviewer

MARK DATE DESCRIPTION 1 Oct.14 2020 Development Permit Rev. 1

Project Num

09/18/20

CD24 LAKESHORE RD. DEVELOPMENT

KELOWNA, BC, CANADA

Sheet Nan

7 LONG TERM BIKE STALLS @ 2 PER = 14 SITE PLAN PHASE 2 -TEMPORARY PARKING

Scale 1:500

Sheet Number