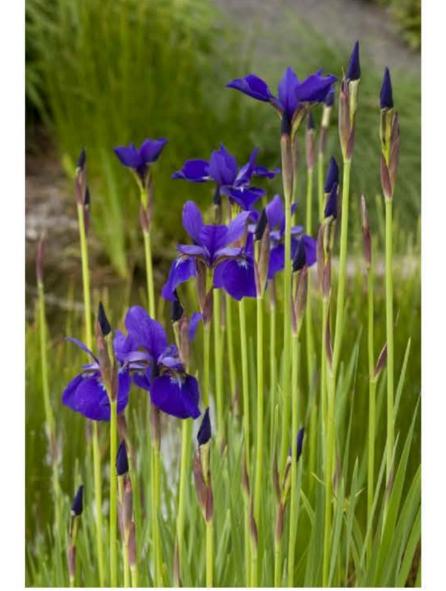

Acer palmatum 'Bloodgood'

Betula platyphylla 'Dakota Pinnacle'

Taxus x media 'Hicksii'

Parthenocissus tricuspidata 'Veitchii'

Vinca minor

Hosta 'Love Pat'

Hydrangea petiolaris

Hakonechloa macra 'Aureola'