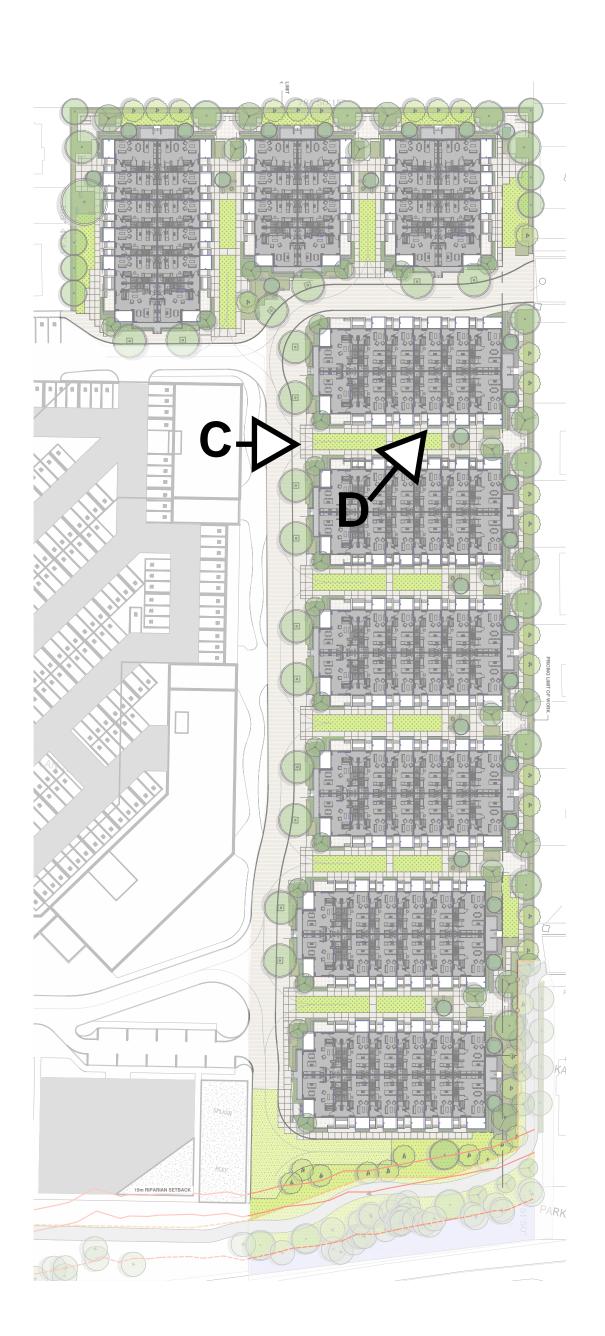

Scale 1:1

PHASE 1 - TOWNHOME BUILDINGS LEGAL DESCRIPTION

EPP41204 LOT#:1

### MUNICIPAL ADDRESS

3787-3795 LAKESHORE RD KELOWNA, B.C. CANADA

ZONING

CD24

PRINCIPAL USES MULTIPLE DWELLING HOUSING

SITE ANALYSIS - TOWNHOMES

OVERALL SITE DENSITY MAX. NET FLOOR AREA 90990 SM (979408 SF)

TOWNHOMES (1-9) NET FLOOR AREA 27584 SM (296912 SF)

REMAINING SITE DENSITY NET FLOOR AREA

63406 SM (682496 SF)

## PROPOSED # OF UNITS:

200

CD24 COMPREHENSIVE DEVELOPMENT ZONE

TOWNHOUSE 01 - 24 UNITS OVERALL GROSS FLOOR AREA = 3380 SM (36382 SF)

OVERALL NET FLOOR AREA = 3296 SM (35478 SF) TOWNHOUSE 02 - 16 UNITS

OVERALL GROSS FLOOR AREA = 2325 SM (25026 SF) OVERALL NET FLOOR AREA = 2256 SM (24283 SF) TOWNHOUSE 03 - 16 UNITS