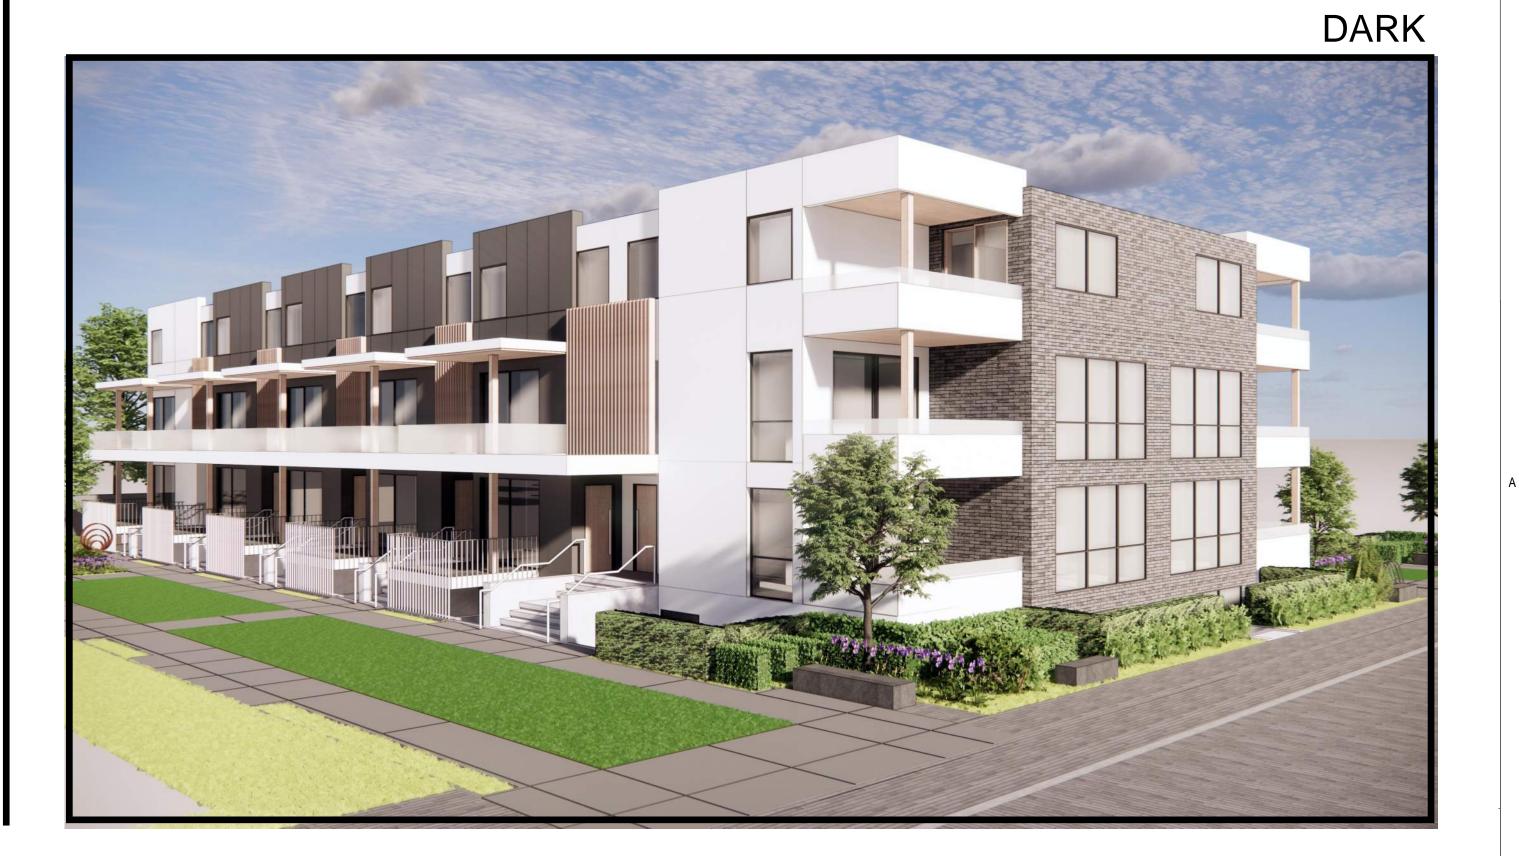

- C1 CONCRETE
- M MASONRY



WESTCORP HIAWATHA MIXED USE DEVELOPMENT



Project Manager
Project Designer
Project Architect
Landscape Architect
Civil Engineer

Dan Sawyer
Robert Cesnik
Robert Censik
WSP
Aplin Martin Consultants

-4 D------

DATE DESCRIPTION

oject Number iginal Issue

09/18/20

CD24 LAKESHORE RD. DEVELOPMENT

KELOWNA, BC, CANADA

Sheet Nam

EXTERIOR ELEVATIONS - TYPE B

Scale 1:100

. . . . . .

A-204

Project Status





# LIGHT

# SCHEDULE This forms part of application # DP20-0037 City of **Kelowna**





**MATERIAL PALETTE A** 

## DARK





POWDERCOATED STEEL

# **MATERIAL PALETTE B**

| ST     | STUCCO             | WD |
|--------|--------------------|----|
| FC FII | BERCEMENT CLADDING | PS |
| G      | GLASS              | C1 |
| AL     | ALUMINUM           | M  |





HDR Penticton Studio 210 Hastings Ave Penticton, BC, V2A 2V6

WESTCORP HIAWATHA MIXED USE DEVELOPMENT



Dan Sawyer Robert Cesnik Robert Censik Aplin Martin Consultants

CD24 LAKESHORE RD. DEVELOPMENT

KELOWNA, BC, CANADA

MATERIAL BOARD

Scale as indicated

A-301



### HIAWATHA MIXED USE DEVELOPMENT - TOWNHOMES DEVELOPMENT PERMIT

Date: October 09, 2020 Our File: 19M-01917-00

Address: 1435 Water Street

Kelowna, B.C.

V1Y 1J4

Attention: Development Services

Dear Sir / Madam:

Re: Hiawatha, Kelowna - Development Permit

As per our client's request, WSP Canada Group Limited estimates a landscape development cost of **\$847,125.00** excluding applicable taxes for the above noted property. This price includes landscape materials and installation (trees, sod, planting, topsoil, and irr