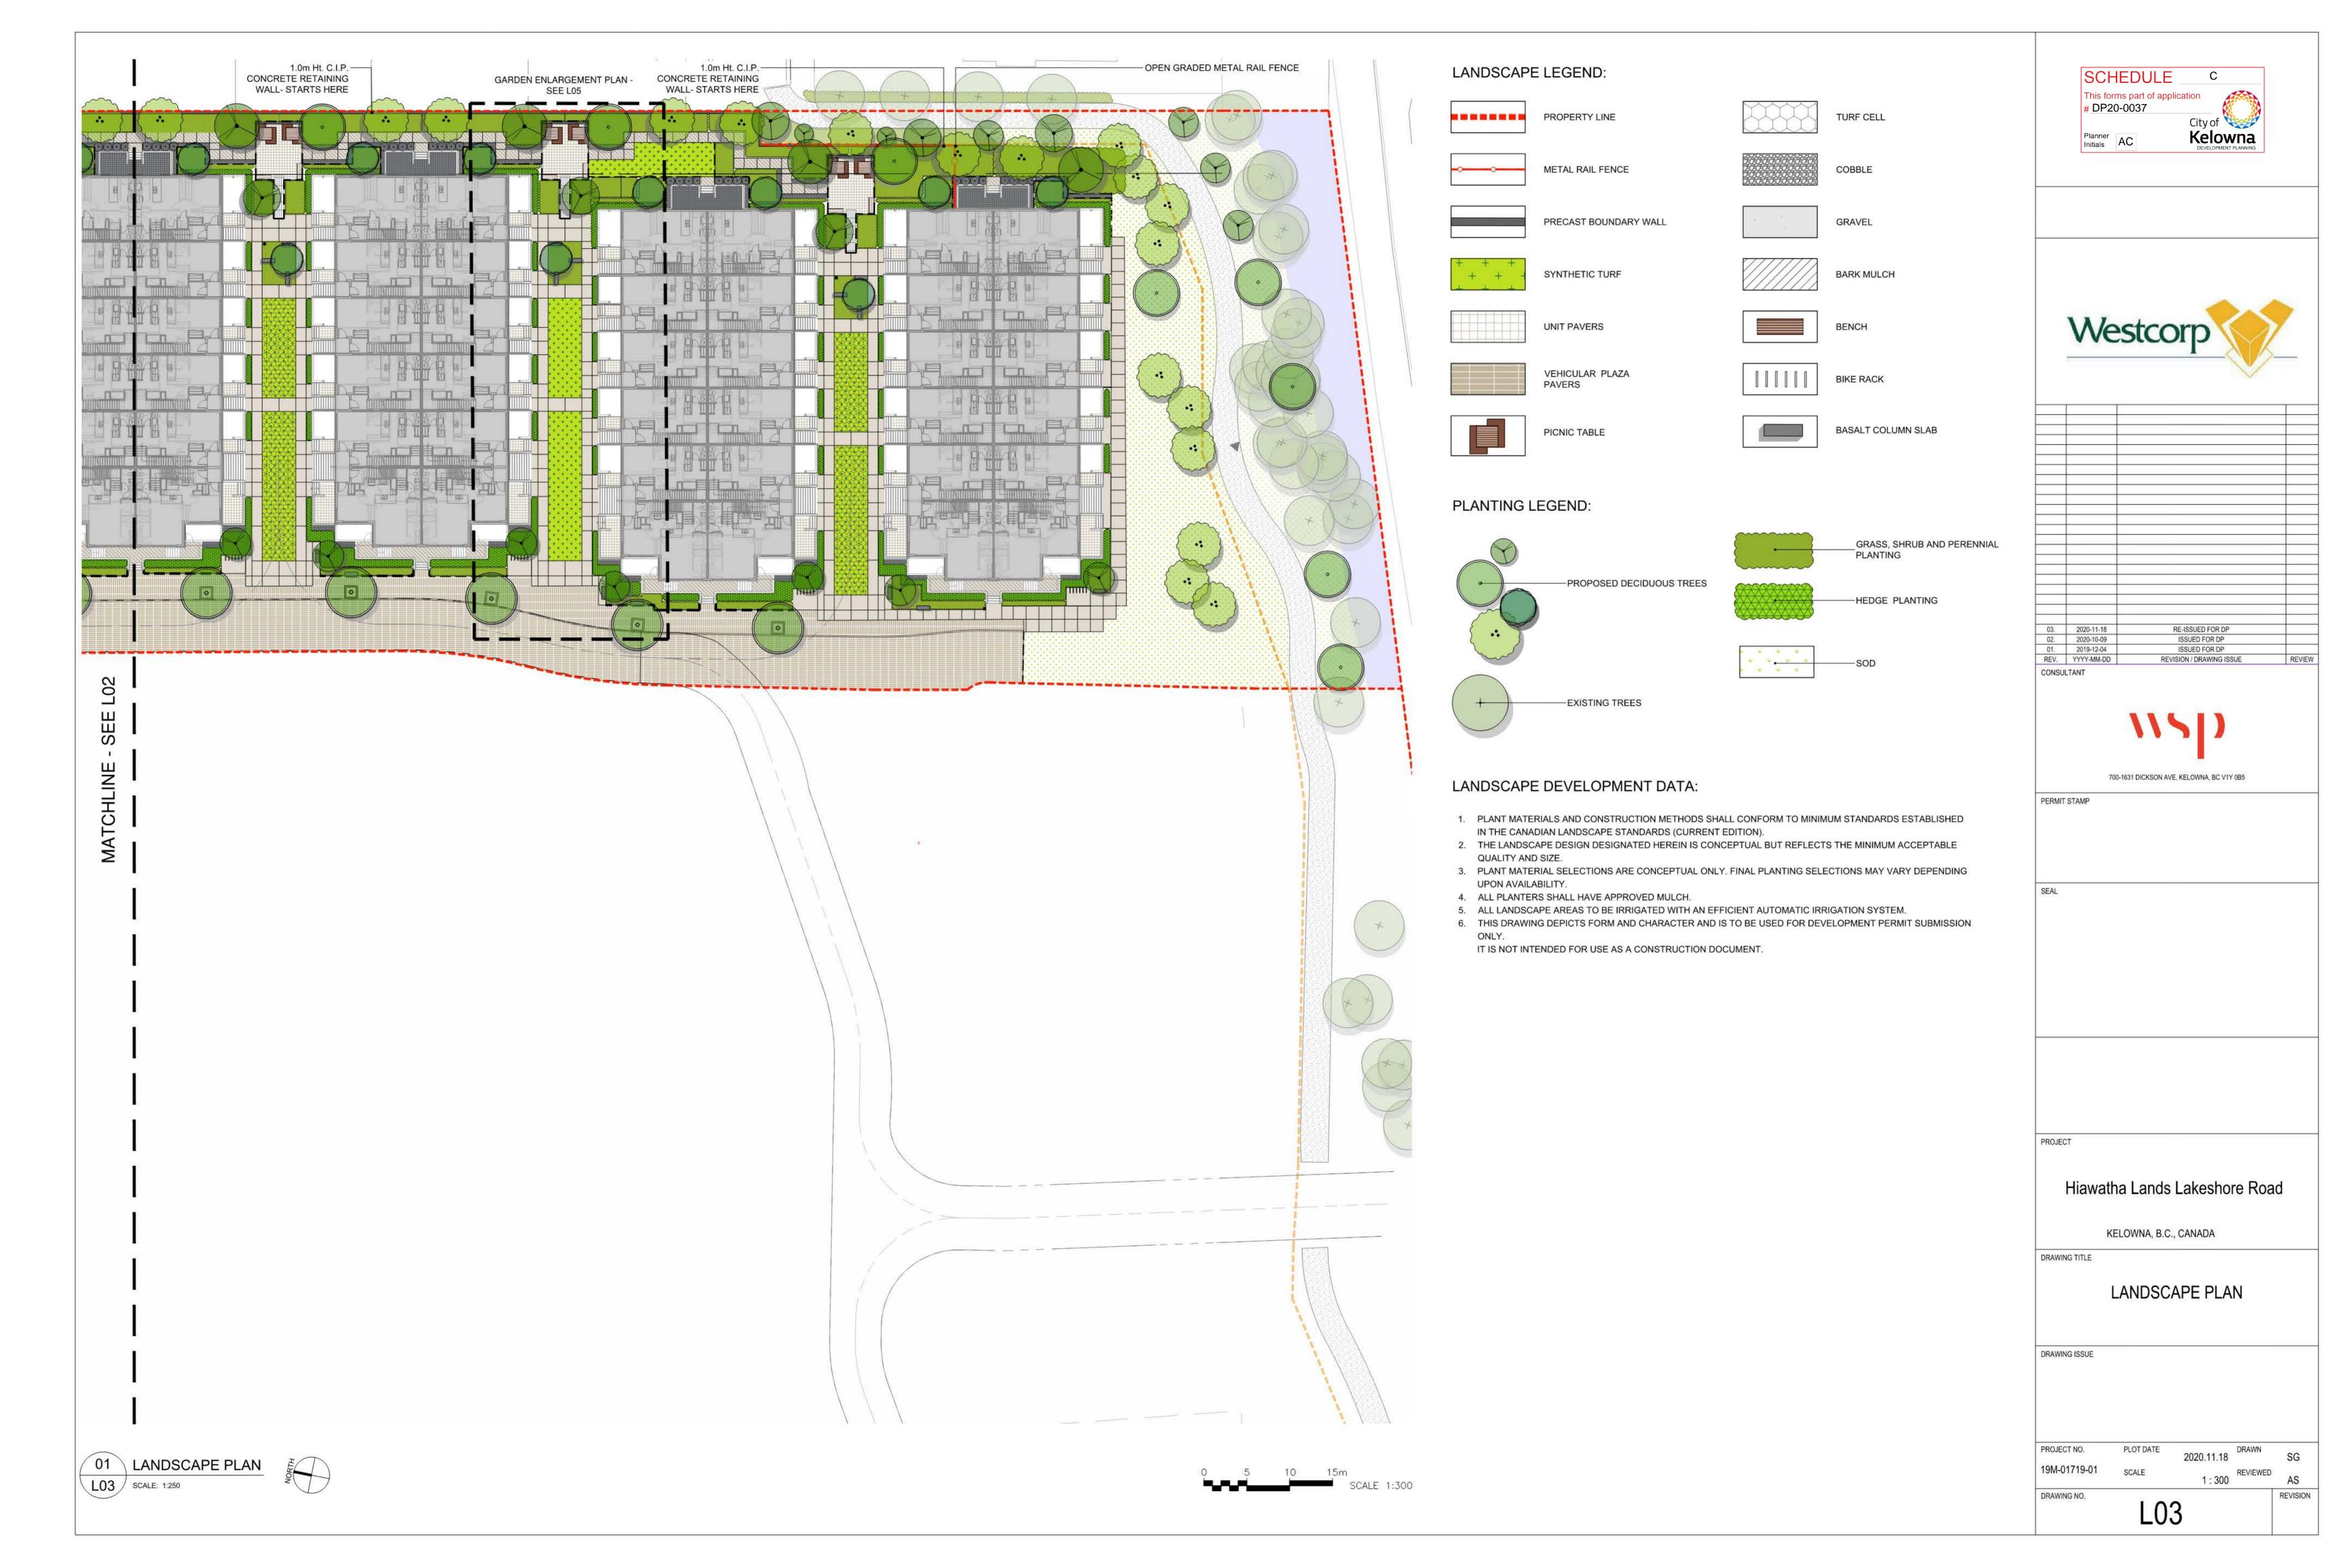

## LANDSCAPE LEGEND:

METAL RAIL FENCE

PRECAST BOUNDARY WALL

SYNTHETIC TURF

VEHICULAR PLAZA

**UNIT PAVERS** 

PICNIC TABLE

**PAVERS** 

TURF CELL

COBBLE

## PLANTING LEGEND:

## LANDSCAPE DEVELOPMENT DATA:

- 1. PLANT MATERIALS AND CONSTRUCTION METHODS SHALL CONFORM TO MINIMUM STANDARDS ESTABLISHED IN THE CANADIAN LANDSCAPE STANDARDS (CURRENT EDITION).
- 2. THE LANDSCAPE DESIGN DESIGNATED HEREIN IS CONCEPTUAL BUT REFLECTS THE MINIMUM ACCEPTABLE
- QUALITY AND SIZE. 3. PLANT MATERIAL SELECTIONS ARE CONCEPTUAL ONLY. FINAL PLANTING SELECTIONS MAY VARY DEPENDING
- UPON AVAILABILITY. 4. ALL PLANTERS SHALL HAVE APPROVED MULCH.
- 5. ALL LANDSCAPE AREAS TO BE IRRIGATED WITH AN EFFICIENT AUTOMATIC IRRIGATION SYSTEM.
- 6. THIS DRAWING DEPICTS FORM AND CHARACTER AND IS TO BE USED FOR DEVELOPMENT PERMIT SUBMISSION

IT IS NOT INTENDED FOR USE AS A CONSTRUCTION DOCUMENT.

SCHEDULE This forms part of application # DP20-0037 Kelowna

Hiawatha Lands Lakeshore Road

TYPICAL GARDEN

LANDSCAPE ENLARGEMENT

**PLAN** 

L05

1:250 REVIEWED