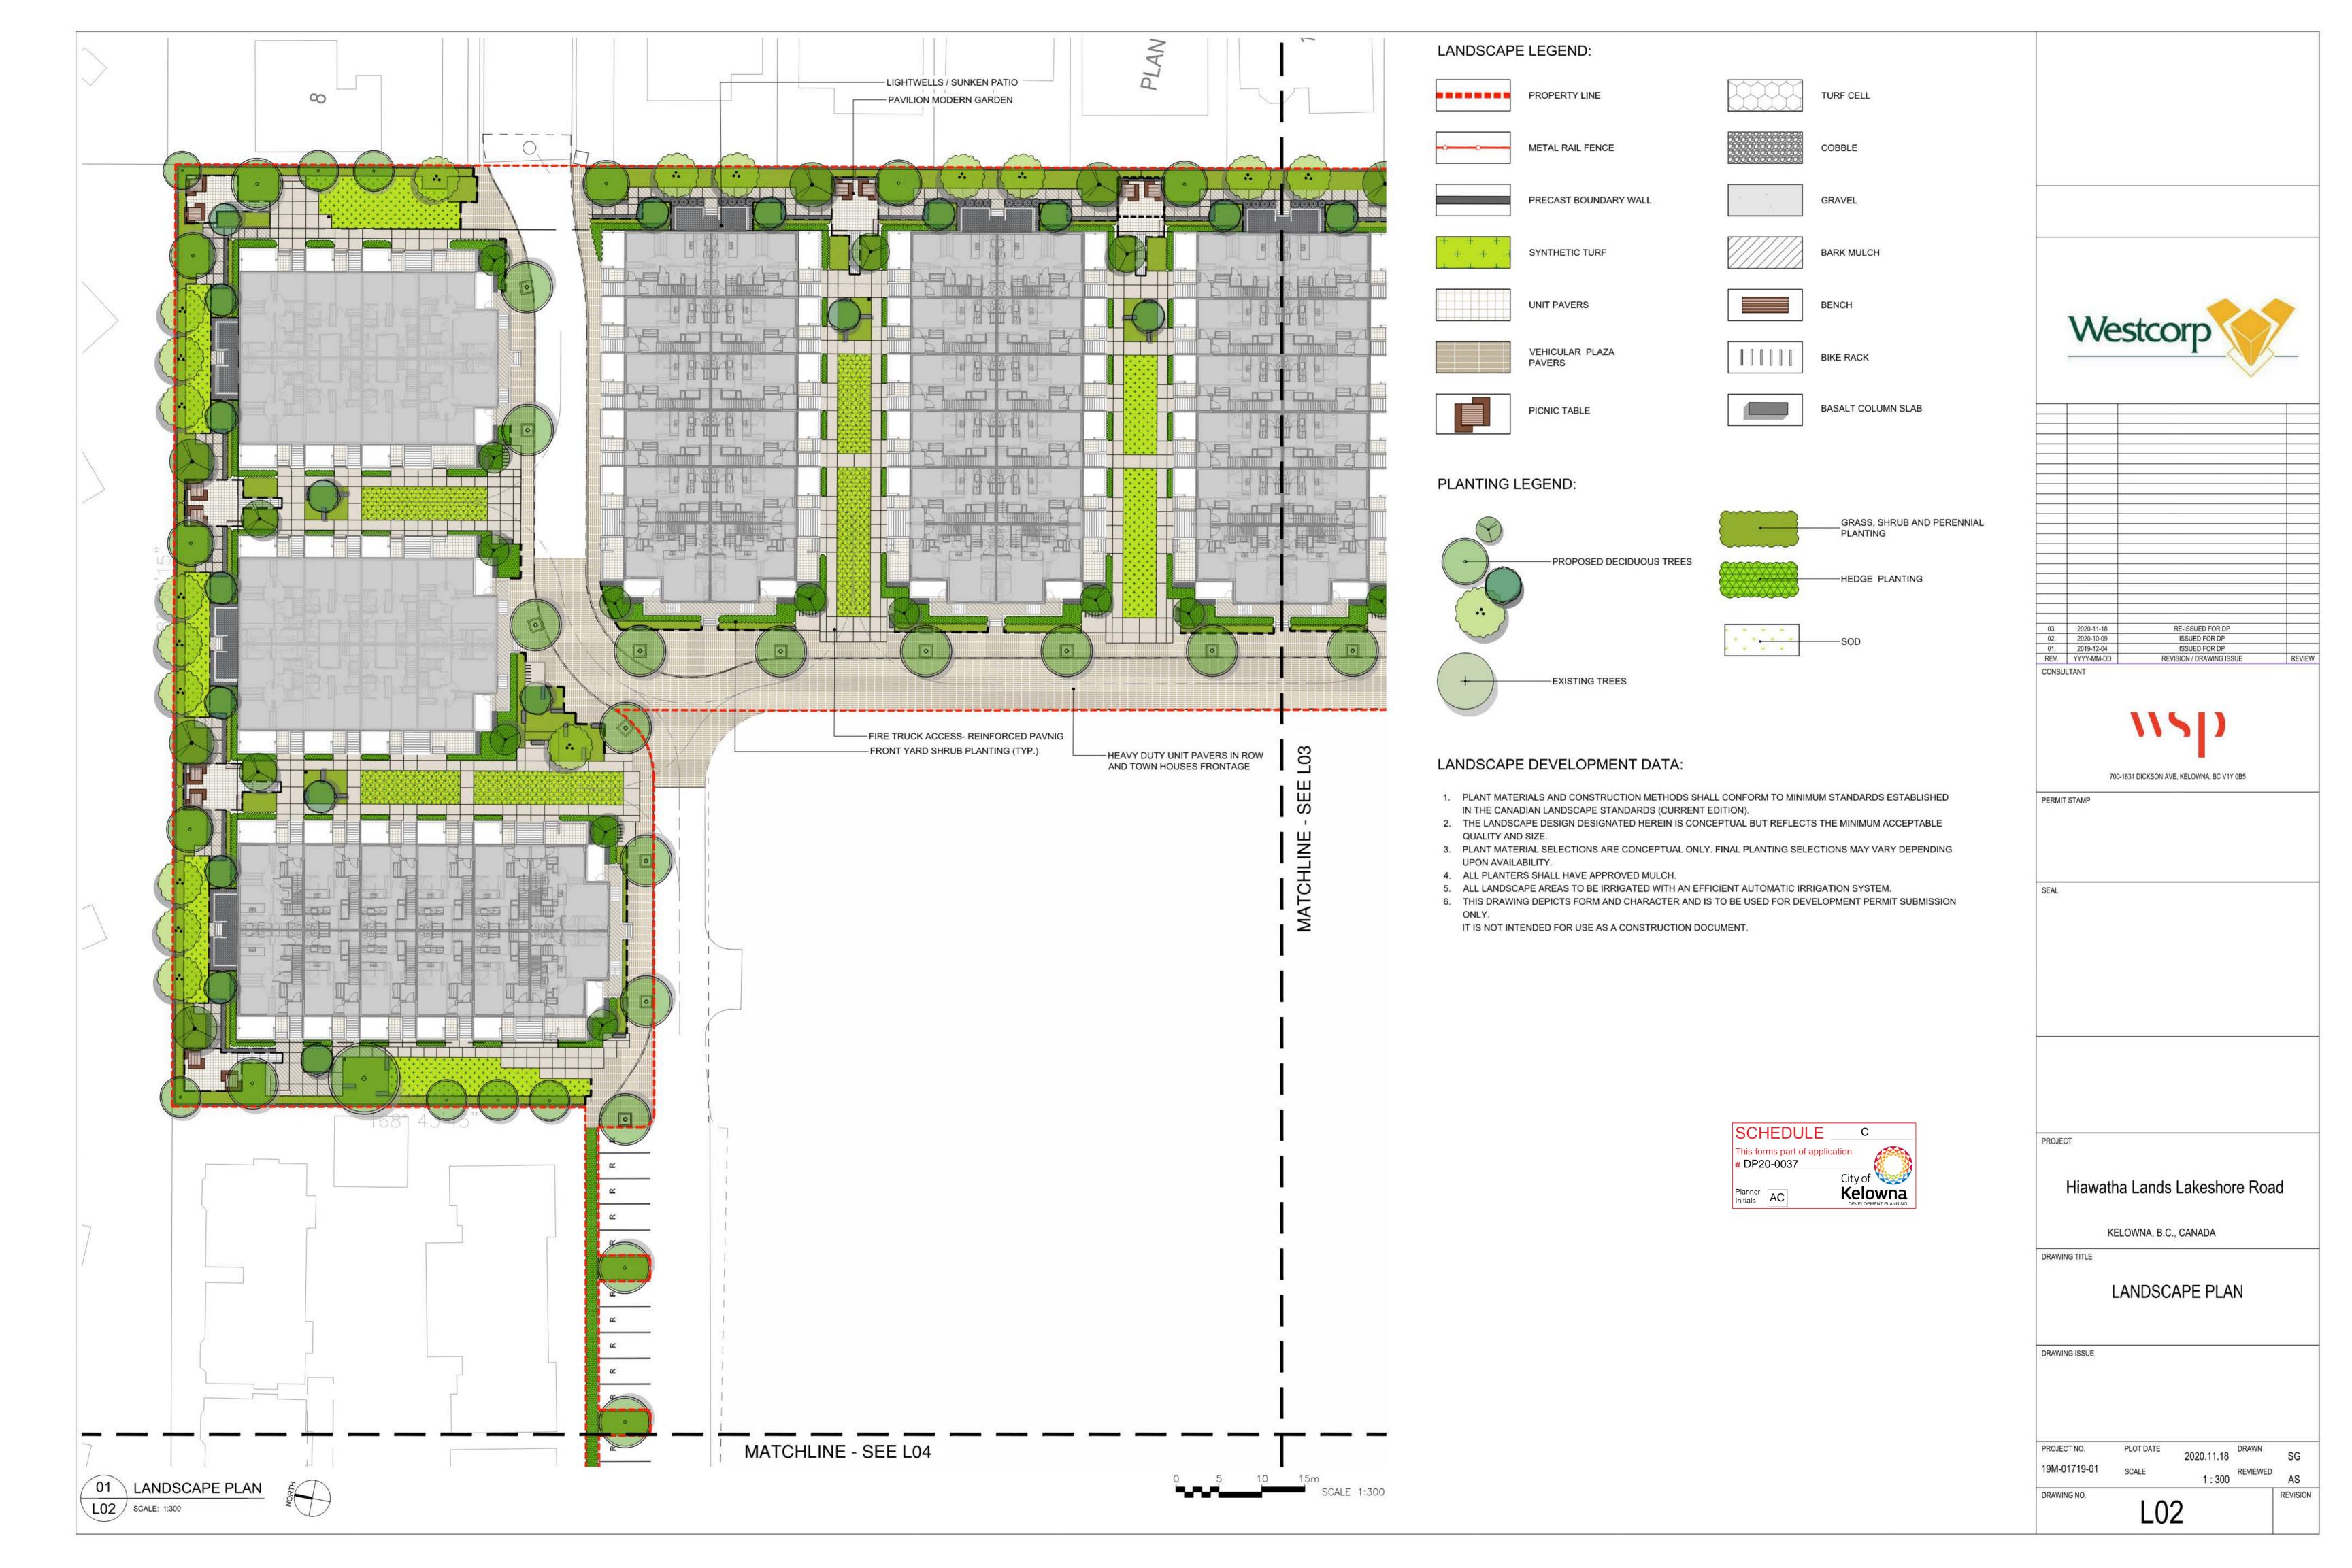

## LANDSCAPE LEGEND:

METAL RAIL FENCE

PRECAST BOUNDARY WALL

SYNTHETIC TURF

VEHICULAR PLAZA

**UNIT PAVERS** 

PICNIC TABLE

**PAVERS** 

TURF CELL

COBBLE

## PLANTING LEGEND:

## LANDSCAPE DEVELOPMENT DATA:

- 1. PLANT MATERIALS AND CONSTRUCTION METHODS SHALL CONFORM TO MINIMUM STANDARDS ESTABLISHED IN THE CANADIAN LANDSCAPE STANDARDS (CURRENT EDITION).
- 2. THE LANDSCAPE DESIGN DESIGNATED HEREIN IS CONCEPTUAL BUT REFLECTS THE MINIMUM ACCEPTABLE
- QUALITY AND SIZE. 3. PLANT MATERIAL SELECTIONS ARE CONCEPTUAL ONLY. FINAL PLANTING SELECTIONS MAY VARY DEPENDING
- UPON AVAILABILITY. 4. ALL PLANTERS SHALL HAVE APPROVED MULCH.
- 5. ALL LANDSCAPE AREAS TO BE IRRIGATED WITH AN EFFICIENT AUTOMATIC IRRIGATION SYSTEM.
- 6. THIS DRAWING DEPICTS FORM AND CHARACTER AND IS TO BE USED FOR DEVELOPMENT PERMIT SUBMISSION

IT IS NOT INTENDED FOR USE AS A CONSTRUCTION DOCUMENT.

SCHEDULE This forms part of application # DP20-0037 Kelowna

Hiawatha Lands Lakeshore Road

TYPICAL GARDEN

LANDSCAPE ENLARGEMENT

**PLAN** 

L05

1:250 REVIEWED