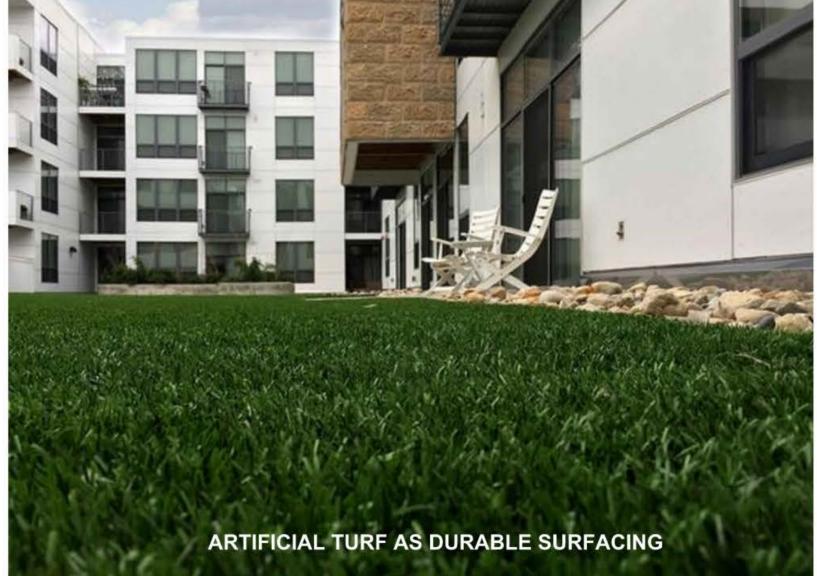

| 2.0 | Hardscape and Site Furnitures |      |       |              |              |
|-----|-------------------------------|------|-------|--------------|--------------|
| 2.1 | Timber Site Fence             | l.m. | 371   | \$200.00     | \$74,200.00  |
| 2.2 | Artificial Turf               | m2   | 1,115 | \$130.00     | \$144,950.00 |
| 2.3 | Benches                       | ea.  | 29    | \$1,200.00   | \$34,800.00  |
| 2.4 | Picnic Tables                 | ea.  | 16    | \$1,750.00   | \$28,000.00  |
| 2.5 | Bike Racks                    | ea.  | 16    | \$1,250.00   | \$20,000.00  |
| 2.6 | 2"-6" River Cobble Mulch      | m2   | 230   | \$30.00      | \$6,900.00   |
| 2.7 | Basalt Stone Slabs            | ea.  | 47    | \$350.00     | \$16,450.00  |
|     |                               | -    |       | Subtotal 2.0 | \$325,300.00 |

## LANDSCAPE LEGEND:

METAL RAIL FENCE

PRECAST BOUNDARY WALL

SYNTHETIC TURF

VEHICULAR PLAZA

**UNIT PAVERS** 

PICNIC TABLE

**PAVERS** 