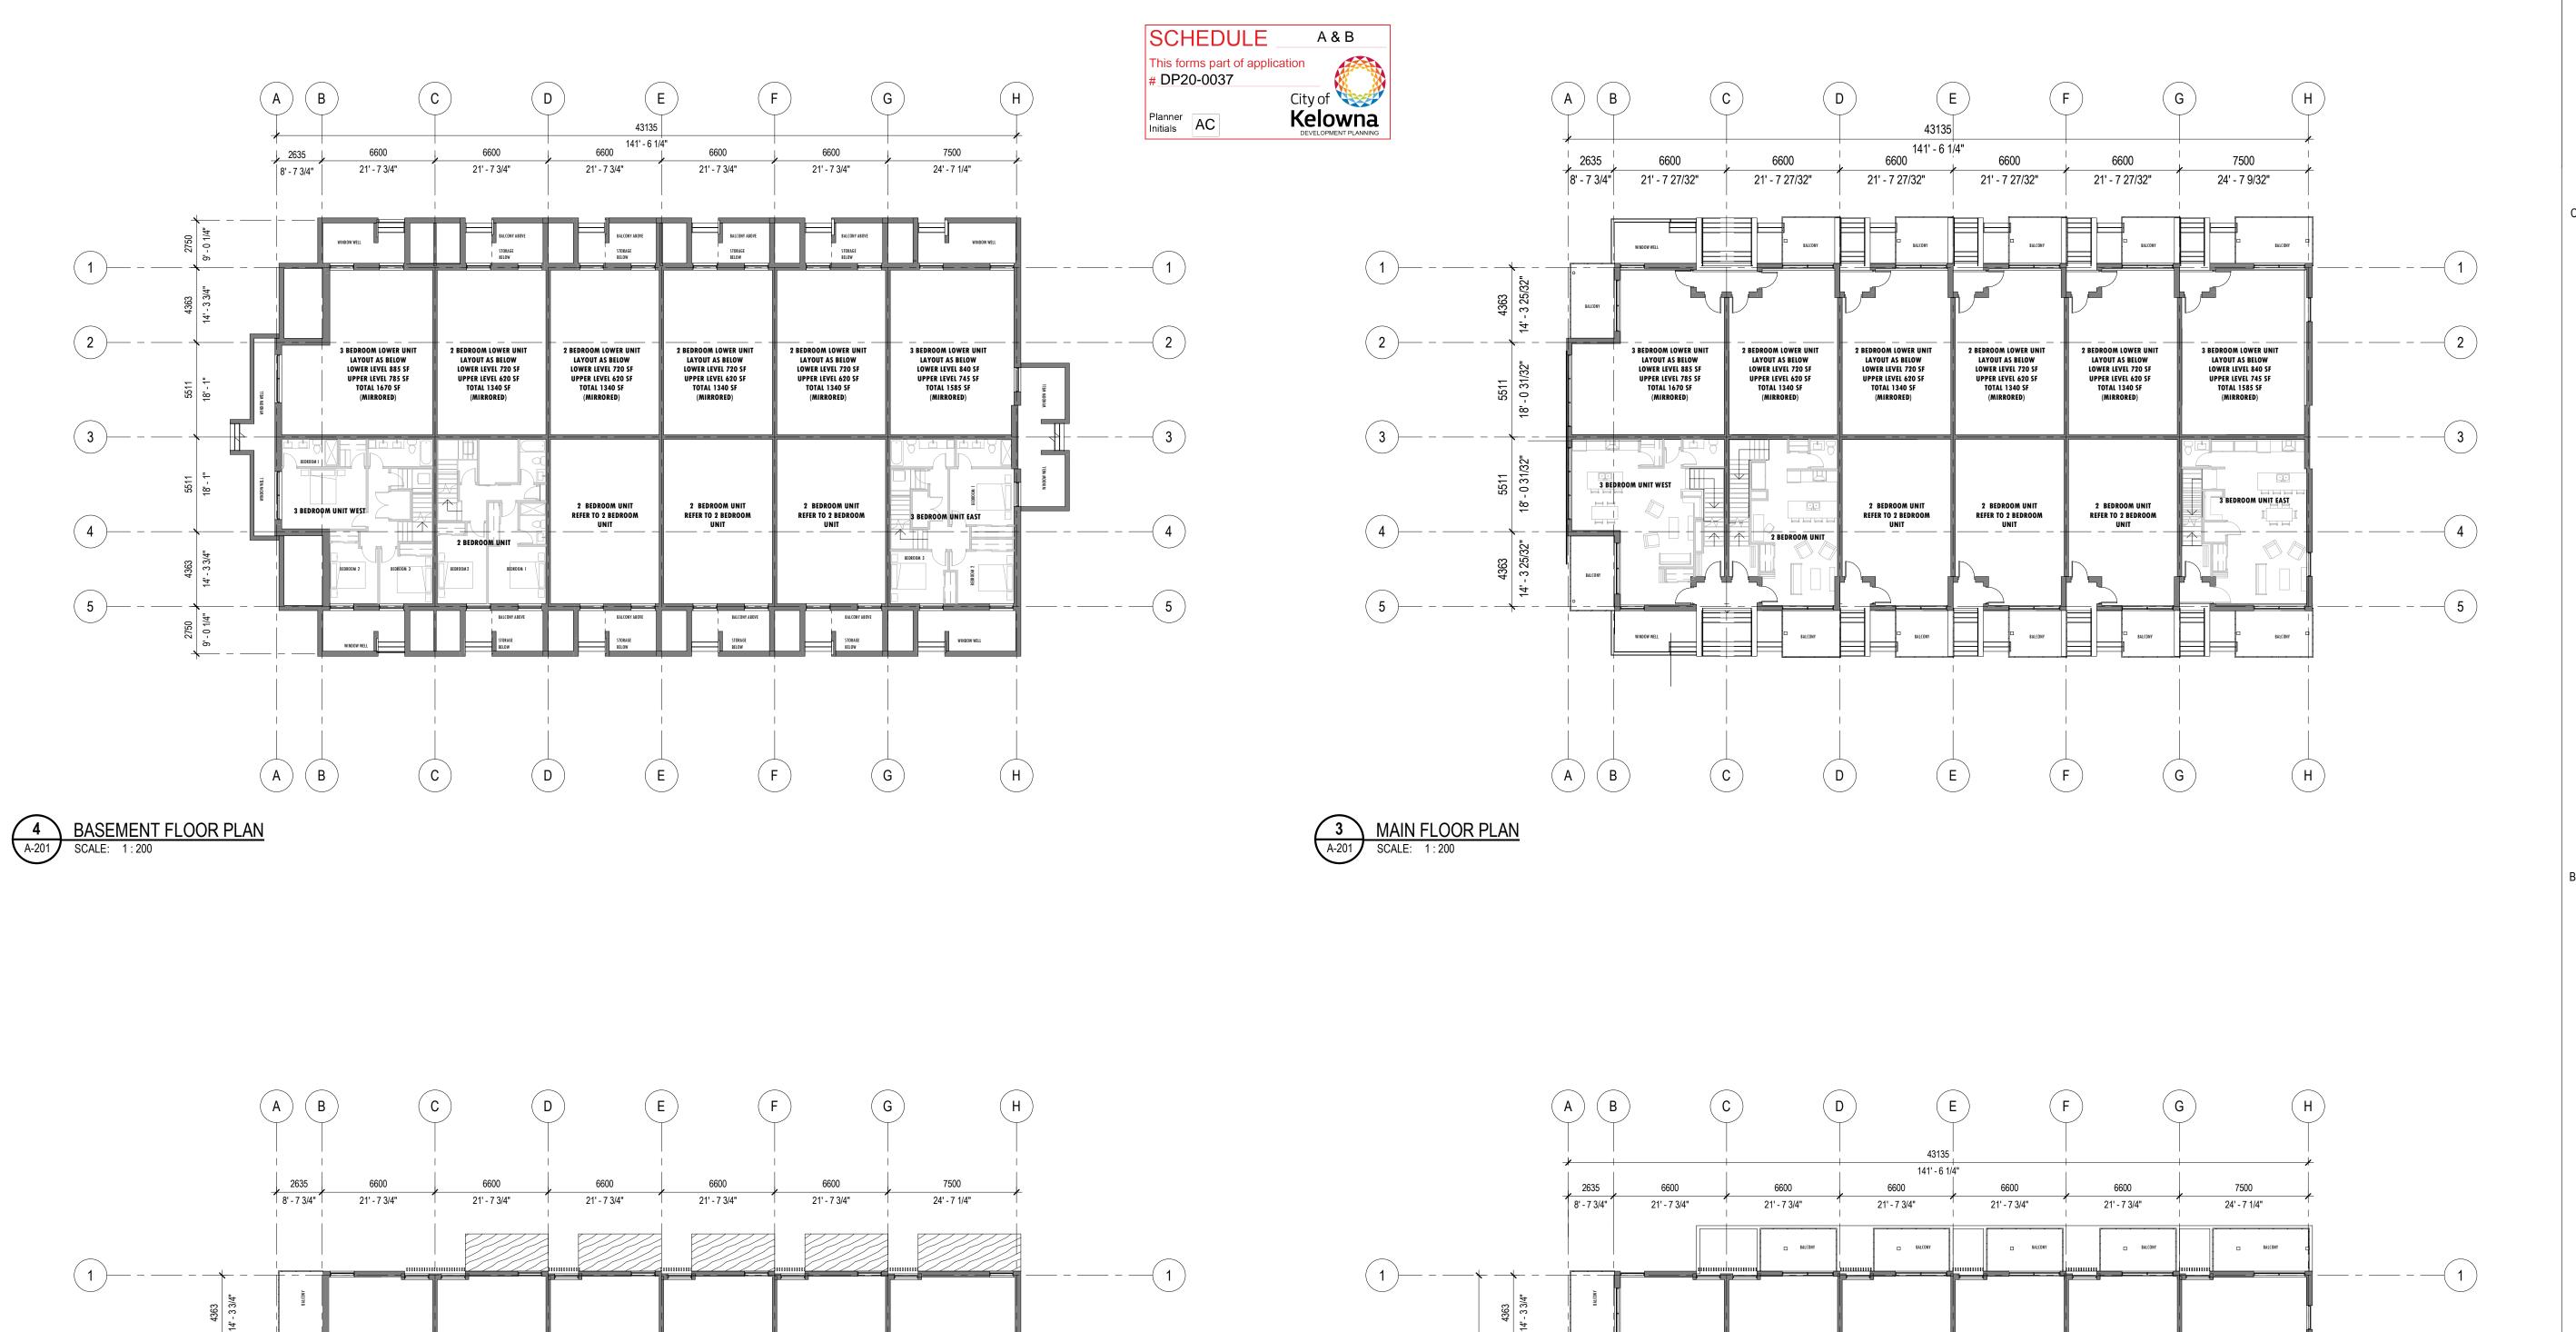

Project Numbe

10251713

CD24 LAKESHORE RD. DEVELOPMENT

KELOWNA, BC, CANADA

Sheet Name

TYPICAL FLOOR PLANS - TYPE A

Scale 1:200

TRUE NORTH

TYPICAL FLOOR PLANS - TYPE B

Scale 1:200

Sheet Number

A-105

oject Status

DEVELOPMENT PERMIT

WESTCORP HIAWATHA MIXED USE DEVELOPMENT

Project Manager
Project Designer
Project Architect Landscape Architect Civil Engineer