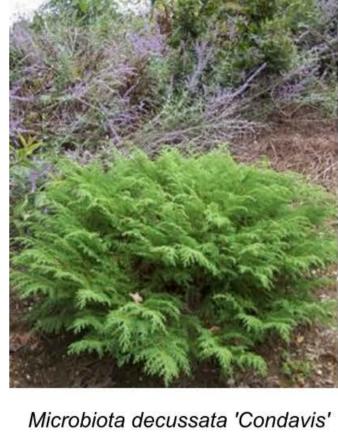

Acer palmatum 'Bloodgood'

Betula platyphylla 'Dakota Pinnacle'

Taxus x media 'Hicksii'

Parthenocissus tricuspidata 'Veitchii'

Vinca minor

Hosta 'Love Pat'

Hydrangea petiolaris

Hakonechloa macra 'Aureola'