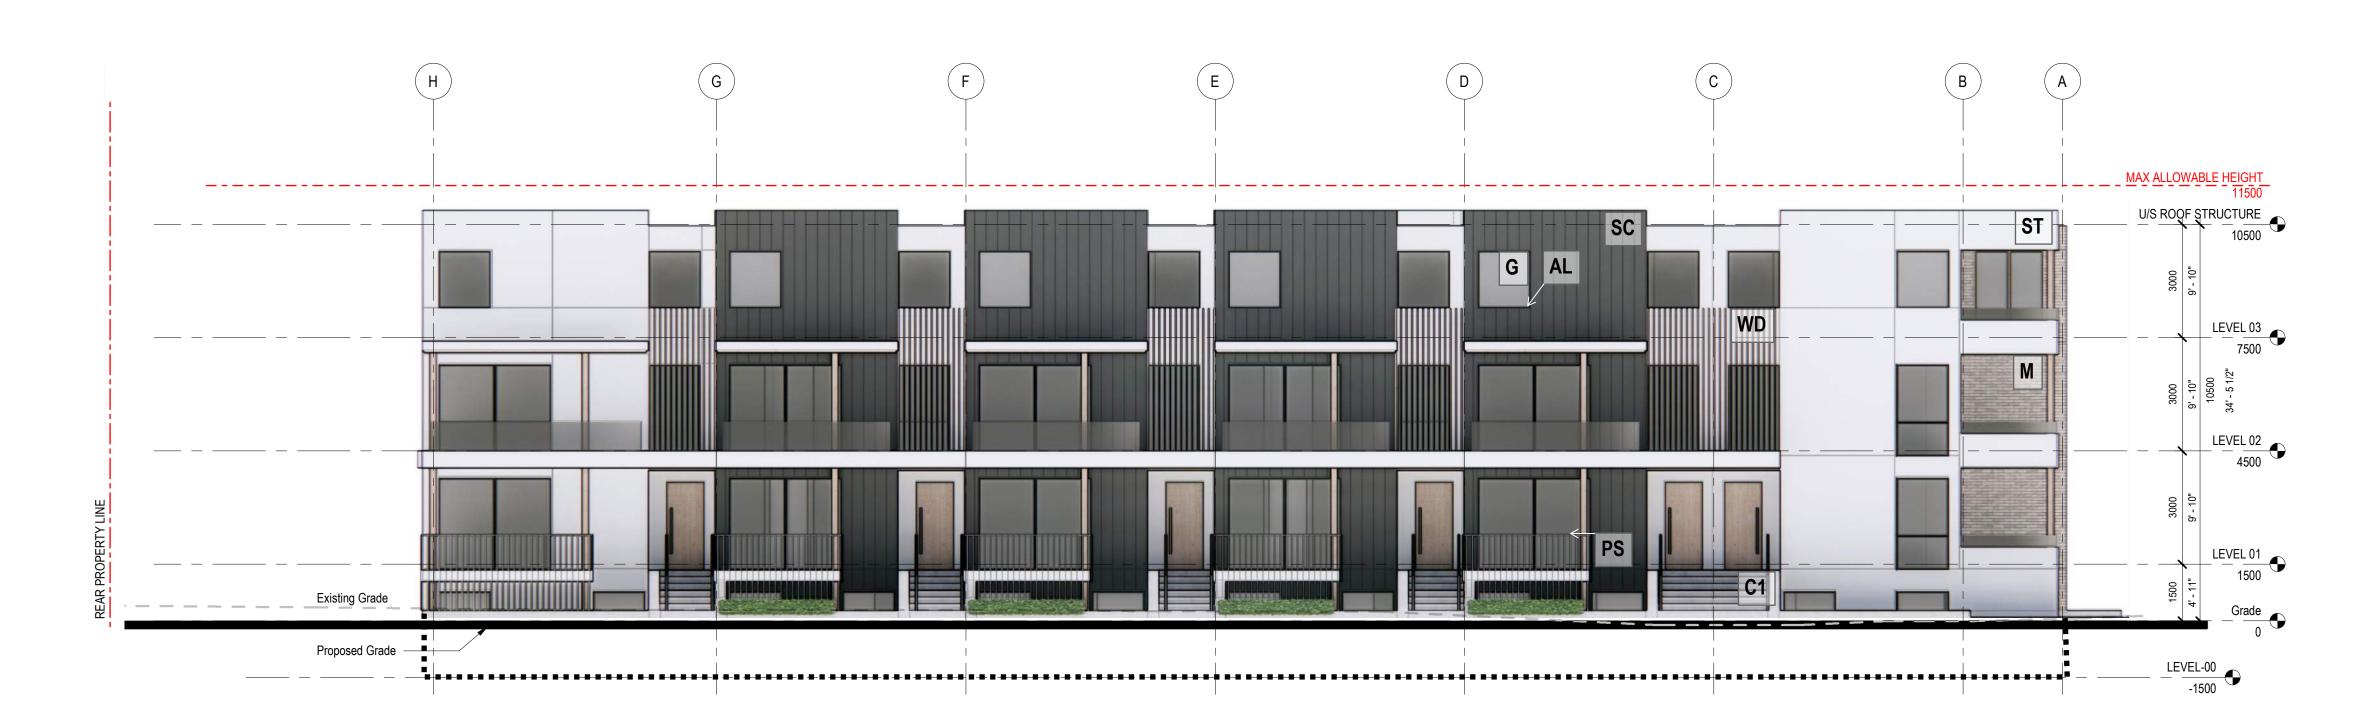

Sheet Name

ROOF PLANS - TYPE A&B

Scale 1:200

TRUE NORTH

**Sheet Number** 

**MATERIAL LEGEND** 

SC STEEL CLADDING (ALTERNATIVE FIBERCEMENT CLADDING)

ST STUCCO

**G** GLASS

**WD** WOOD

**AL** ALUMINUM

C1 CONCRETE

M MASONRY

**PS** POWDERCOATED STEEL

WESTCORP HIAWATHA MIXED USE DEVELOPMENT

Project Manager
Project Designer
Project Architect
Landscape Arch
Civil Engineer

Robert Cesnik
Robert Censik
WSP
Aplin Martin Consultants

h - -4 D------

DK DATE DESCRIPTION

1 Oct.14 2020 Development Permit Rev. 1

\_\_\_\_

09/18/20

CD24 LAKESHORE RD. DEVELOPMENT

KELOWNA, BC, CANADA

Sheet Name

EXTERIOR ELEVATIONS - TYPE A

Scale 1:100

heet Number

A-201

Project Status