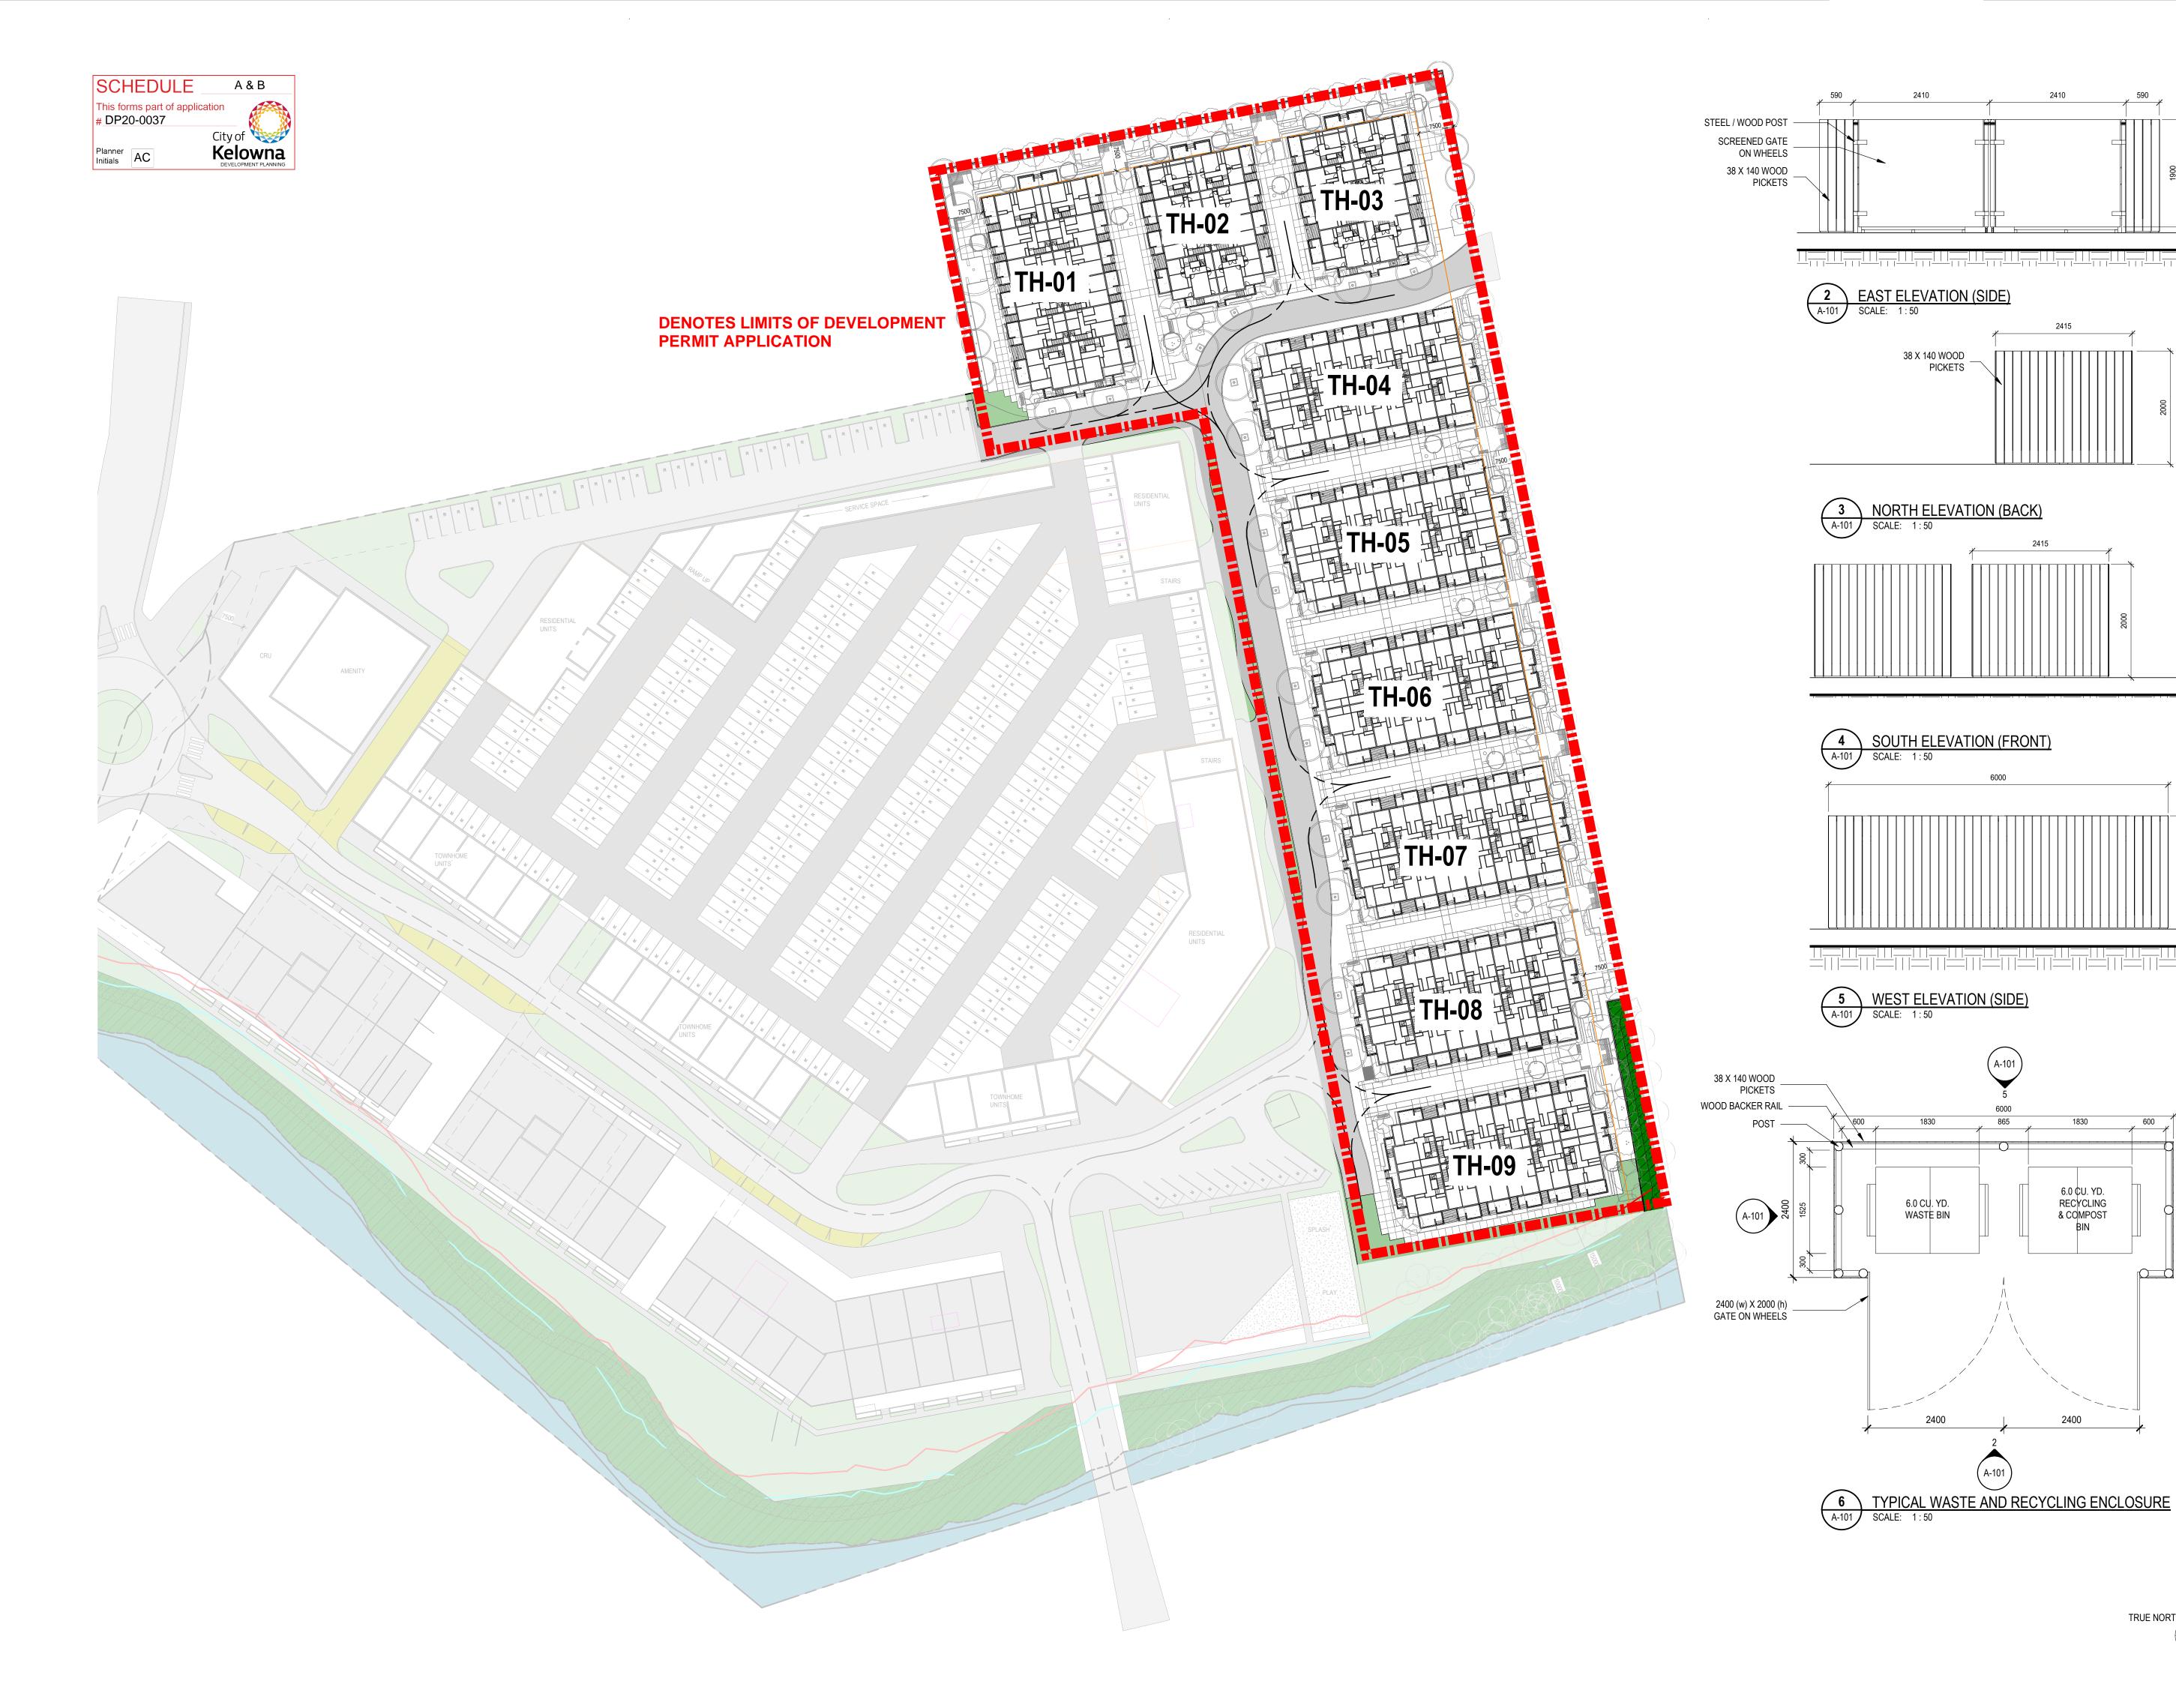

# CD24 LAKESHORE RD DEVELOPMENT

3787-3795 LAKESHORE RD KELOWNA, B.C. CANADA LEGAL DESCRIPTION: PLAN #: EPP41204 LOT#:1 ISSUE FOR: DEVELOPMENT PERMIT

Scale 1:1

PHASE 1 - TOWNHOME BUILDINGS LEGAL DESCRIPTION

EPP41204 LOT#:1

### MUNICIPAL ADDRESS

3787-3795 LAKESHORE RD KELOWNA, B.C. CANADA

ZONING

CD24

PRINCIPAL USES MULTIPLE DWELLING HOUSING

SITE ANALYSIS - TOWNHOMES

OVERALL SITE DENSITY MAX. NET FLOOR AREA 90990 SM (979408 SF)

TOWNHOMES (1-9) NET FLOOR AREA 27584 SM (296912 SF)

REMAINING SITE DENSITY NET FLOOR AREA

63406 SM (682496 SF)

## PROPOSED # OF UNITS:

200

CD24 COMPREHENSIVE DEVELOPMENT ZONE

TOWNHOUSE 01 - 24 UNITS OVERALL GROSS FLOOR AREA = 3380 SM (36382 SF)

OVERALL NET FLOOR AREA = 3296 SM (35478 SF) TOWNHOUSE 02 - 16 UNITS

OVERALL GROSS FLOOR AREA = 2325 SM (25026 SF) OVERALL NET FLOOR AREA = 2256 SM (24283 SF) TOWNHOUSE 03 - 16 UNITS

OVERALL GROSS FLOOR AREA = 2325 SM (25026 SF) OVERALL NET FLOOR AREA = 2256 SM (24283 SF) TOWNHOUSE 04 - 24 UNITS

OVERALL GROSS FLOOR AREA = 3380 SM (36382 SF) OVERALL NET FLOOR AREA = 3296 SM (35478 SF)

OVERALL GROSS FLOOR AREA = 3380 SM (36382 SF) OVERALL NET FLOOR AREA = 3296 SM (35478 SF) TOWNHOUSE 06 - 24 UNITS

TOWNHOUSE 05 - 24 UNITS

TOWNHOUSE 07 - 24 UNITS

OVERALL GROSS FLOOR AREA = 3380 SM (36382 SF) OVERALL NET FLOOR AREA = 3296 SM (35478 SF)

OVERALL GROSS FLOOR AREA = 3380 SM (36382 SF) OVERALL NET FLOOR AREA = 3296 SM (35478 SF) TOWNHOUSE 08 - 24 UNITS

OVERALL GROSS FLOOR AREA = 3380 SM (36382 SF)

OVERALL NET FLOOR AREA = 3296 SM (35478 SF) TOWNHOUSE 09 - 24 UNITS OVERALL GROSS FLOOR AREA = 3380 SM (36382 SF)

TOTAL GROSS FLOOR AREA = 28210 SM (304726 SF) TOTAL NET FLOOR AREA = 27584 SM (296912 SF)

OVERALL NET FLOOR AREA = 3296 SM (35478 SF)

**PARKING SUMMARY:** 

24 UNIT BLOCKS: 8 x 3 BEDROOM TOWNHOMES 16 x 2 BEDROOM TOWNHOMES