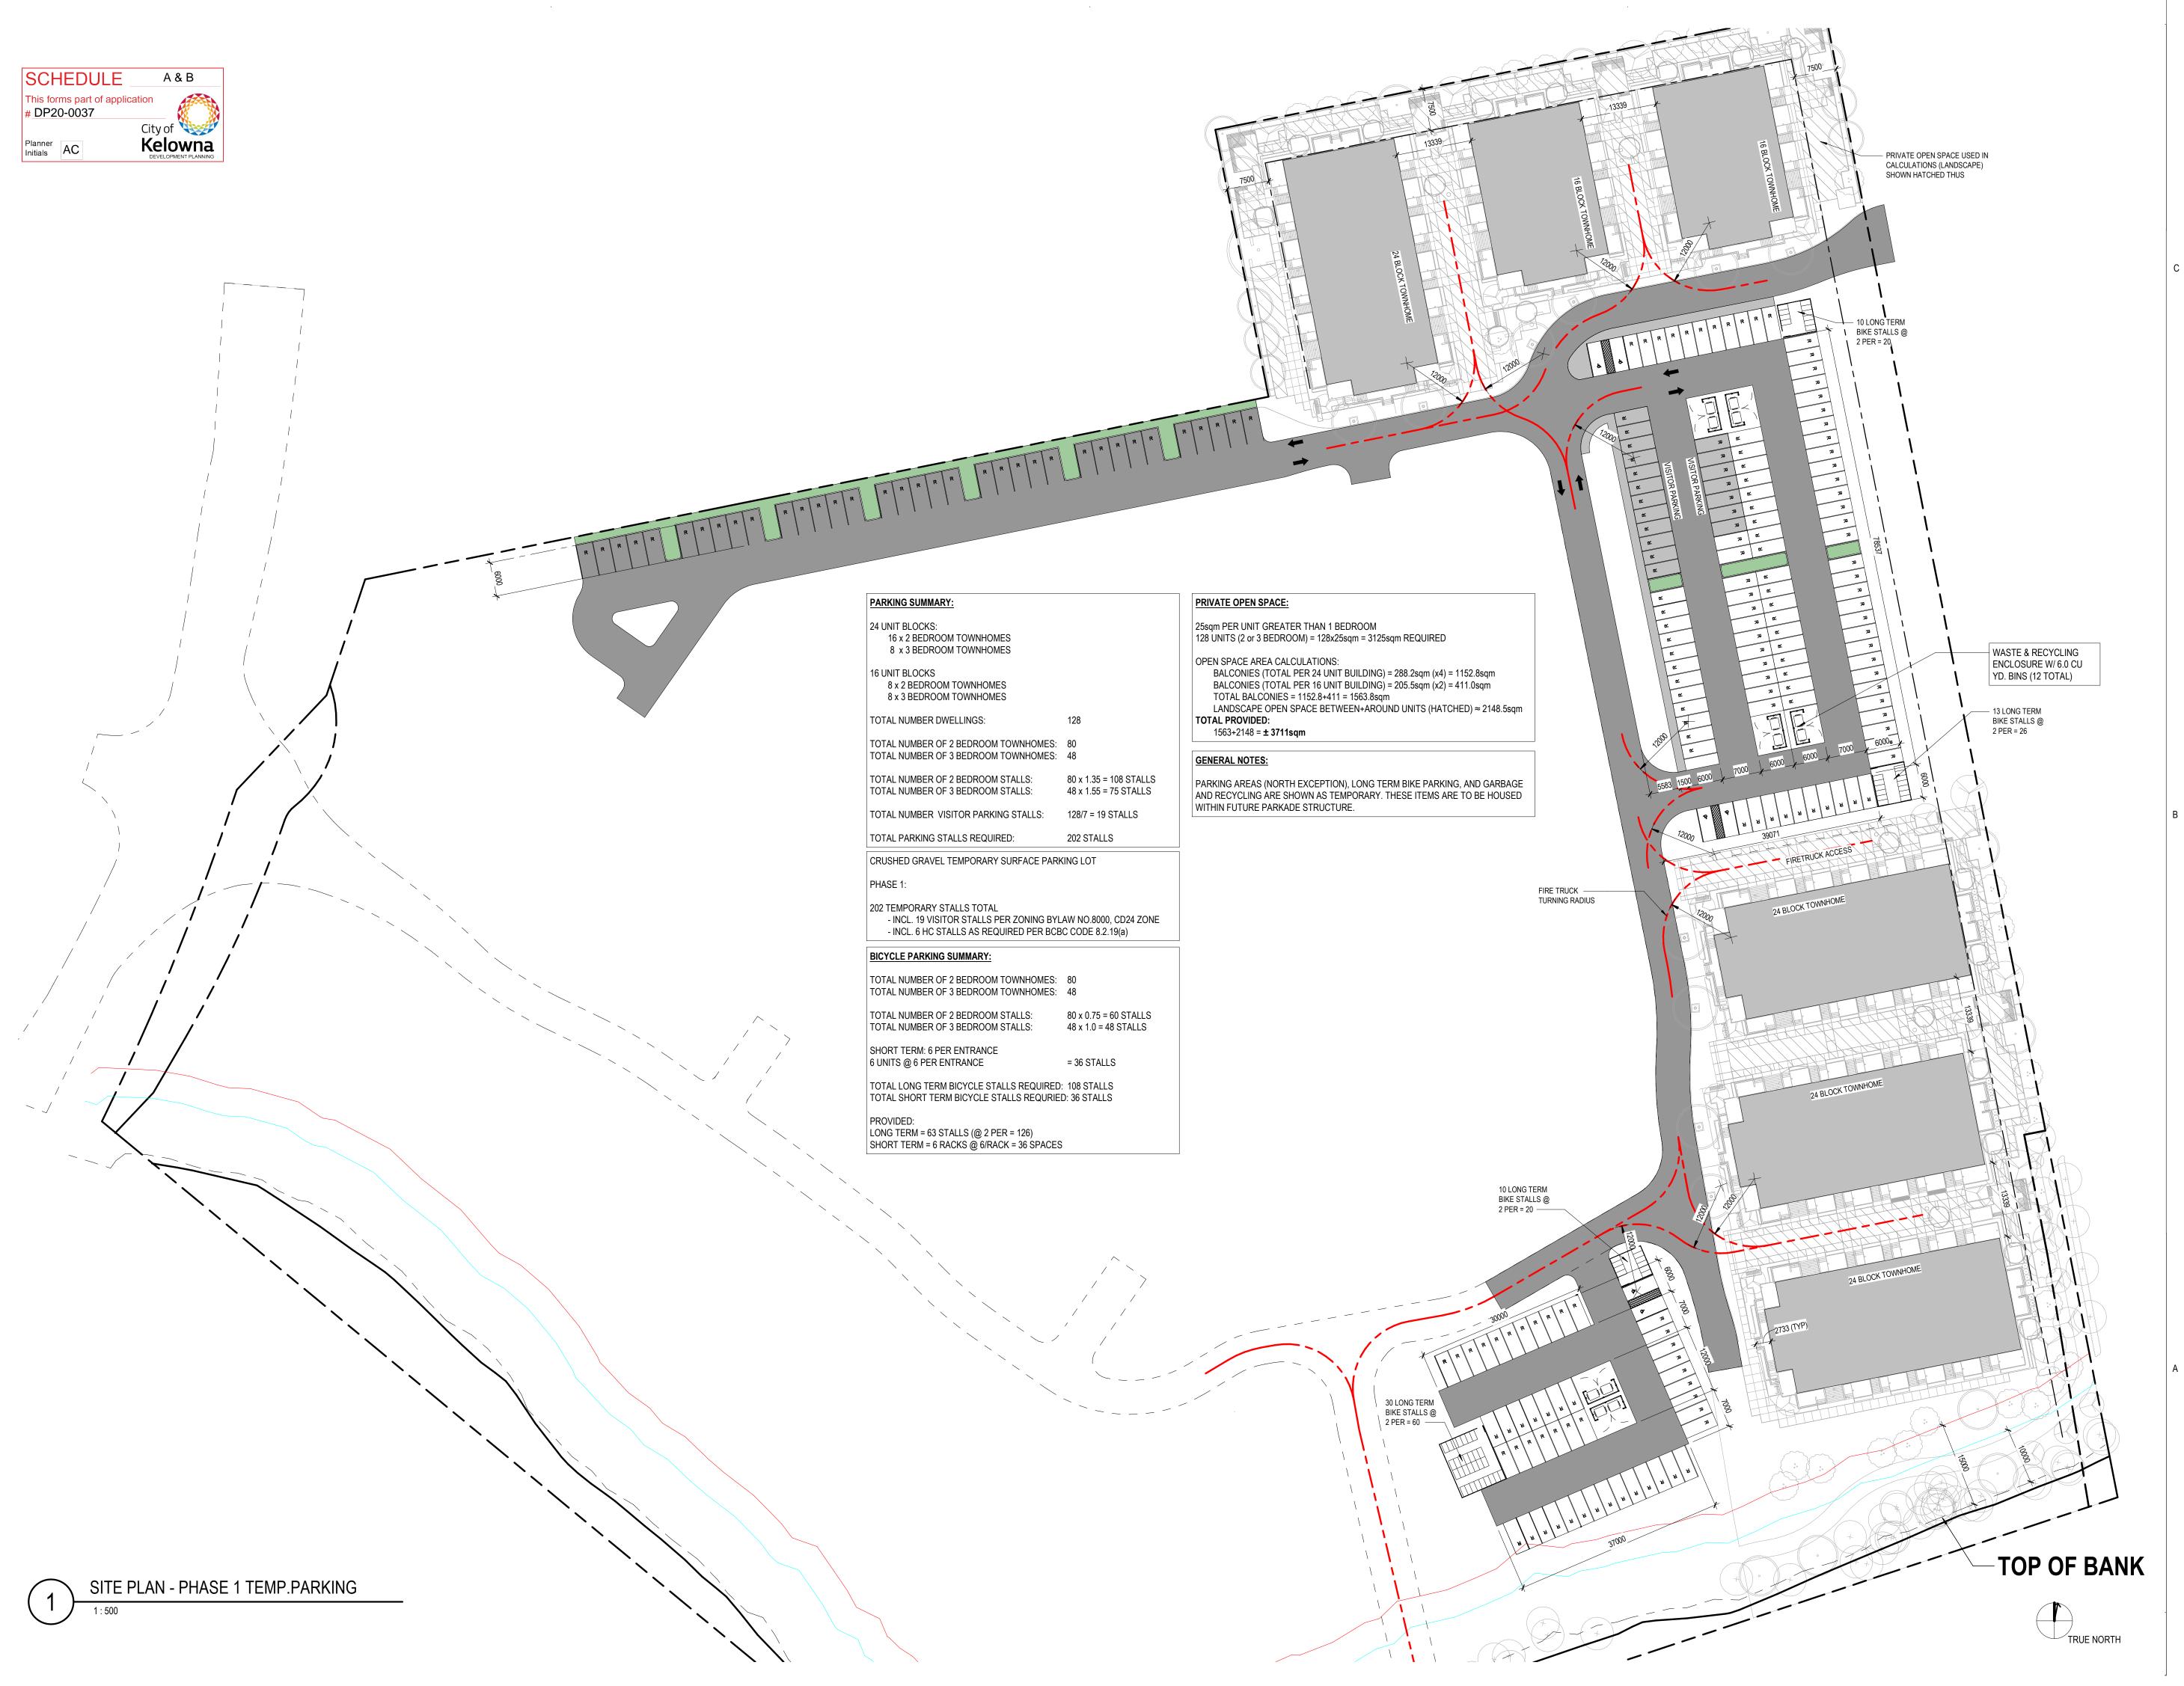

TOTAL GROSS FLOOR AREA = 28210 SM (304726 SF) TOTAL NET FLOOR AREA = 27584 SM (296912 SF)

OVERALL NET FLOOR AREA = 3296 SM (35478 SF)

**PARKING SUMMARY:** 

24 UNIT BLOCKS: 8 x 3 BEDROOM TOWNHOMES 16 x 2 BEDROOM TOWNHOMES

16 UNIT BLOCKS 8 x 3 BEDROOM TOWNHOMES 8 x 2 BEDROOM TOWNHOMES

> TOTAL NUMBER DWELLINGS: 200

> TOTAL NUMBER OF 2 BEDROOM TOWNHOMES: 128 TOTAL NUMBER OF 3 BEDROOM TOWNHOMES: 72

TOTAL NUMBER OF 2 BEDROOM STALLS: 128 x 1.35 = 173 STALLS TOTAL NUMBER OF 3 BEDROOM STALLS: 72 x 1.55 = 112 STALLS TOTAL NUMBER VISITOR PARKING STALLS: 200/7 = 29 STALLS

TOTAL PARKING STALLS REQUIRED: 314 STALLS

HIAWATHA MIXED USE

WESTCORP

DEVELOPMENT

Dan Sawyer Robert Cesnik Robert Censik Aplin Martin Consultants

Sheet Reviewer

MARK DATE DESCRIPTION 1 Oct.14 2020 Development Permit Rev. 1

3 Nov.20 2020 Development Permit Rev. 3

09/18/20

CD24 LAKESHORE RD.
DEVELOPMENT

KELOWNA, BC, CANADA

Sheet Name

SITE PLAN PHASE 1 -TEMPORARY PARKING

Scale 1:500

Sheet Number