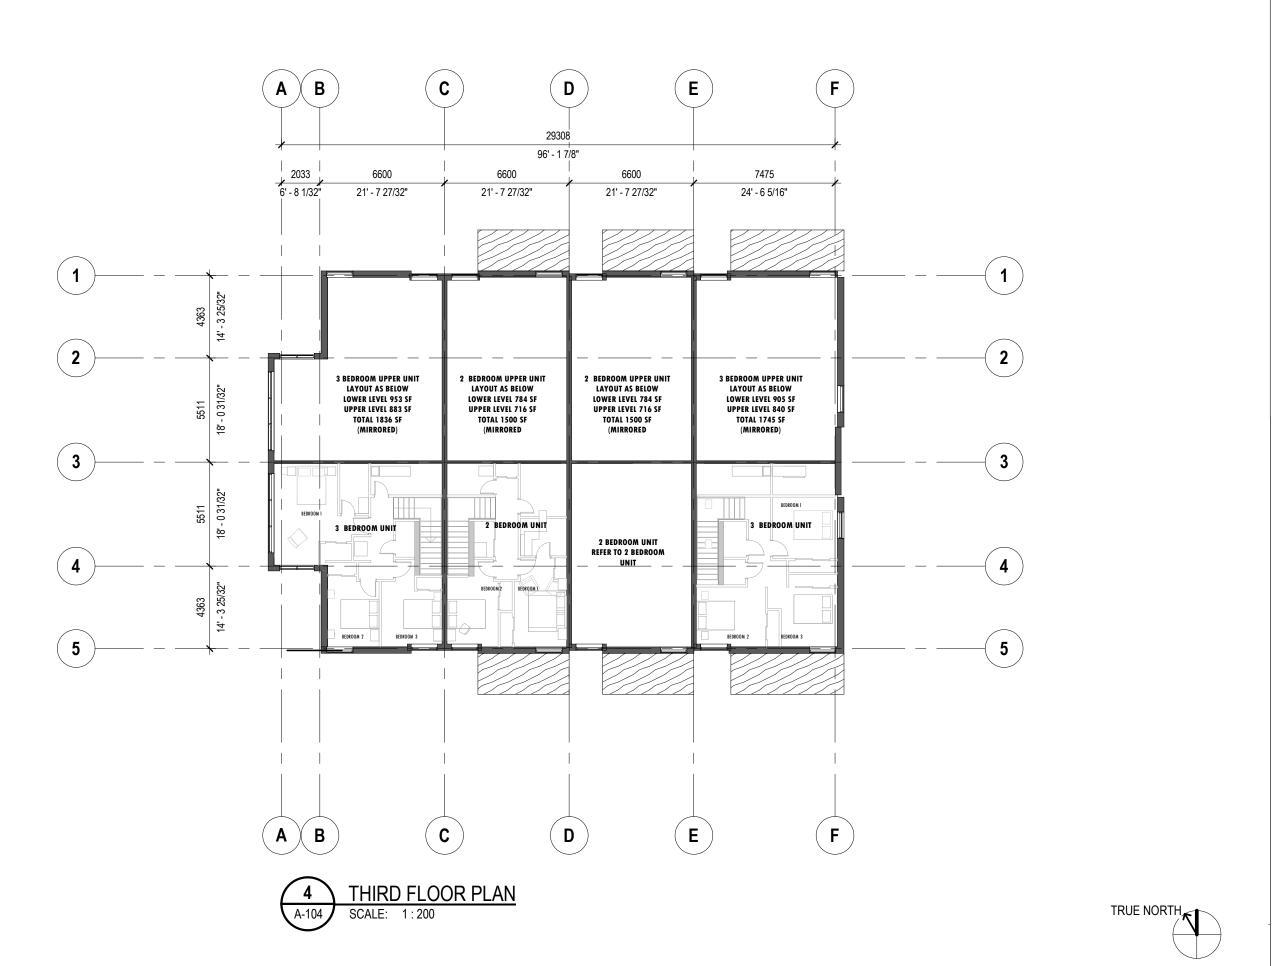

3 BEDROOM UPPER UNIT LAYOUT AS BELOW LOWER LEVEL 953 SF UPPER LEVEL 883 SF

3

4

1 THIRD FLOOR PLAN
A-201 SCALE: 1:200

HDR Penticton Studio 210 Hastings Ave Penticton, BC, V2A 2V6

WESTCORP HIAWATHA MIXED USE DEVELOPMENT

Project Numbe

10251713

CD24 LAKESHORE RD. DEVELOPMENT

KELOWNA, BC, CANADA

Sheet Name

TYPICAL FLOOR PLANS - TYPE A

Scale 1:200

TRUE NORTH