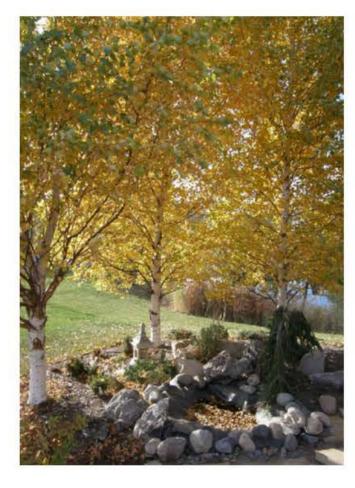

REVISION

KELOWNA, B.C., CANADA

DRAWING TITLE

DRAWING ISSUE

PROJECT NO.

DRAWING NO.

19M-01719-01

Acer griseum

Acer palmatum 'Bloodgood'

Betula platyphylla 'Dakota Pinnacle'

Taxus x media 'Hicksii'

Parthenocissus tricuspidata 'Veitchii'

Vinca minor

Hosta 'Love Pat'

Hydrangea petiolaris

Hakonechloa macra 'Aureola'