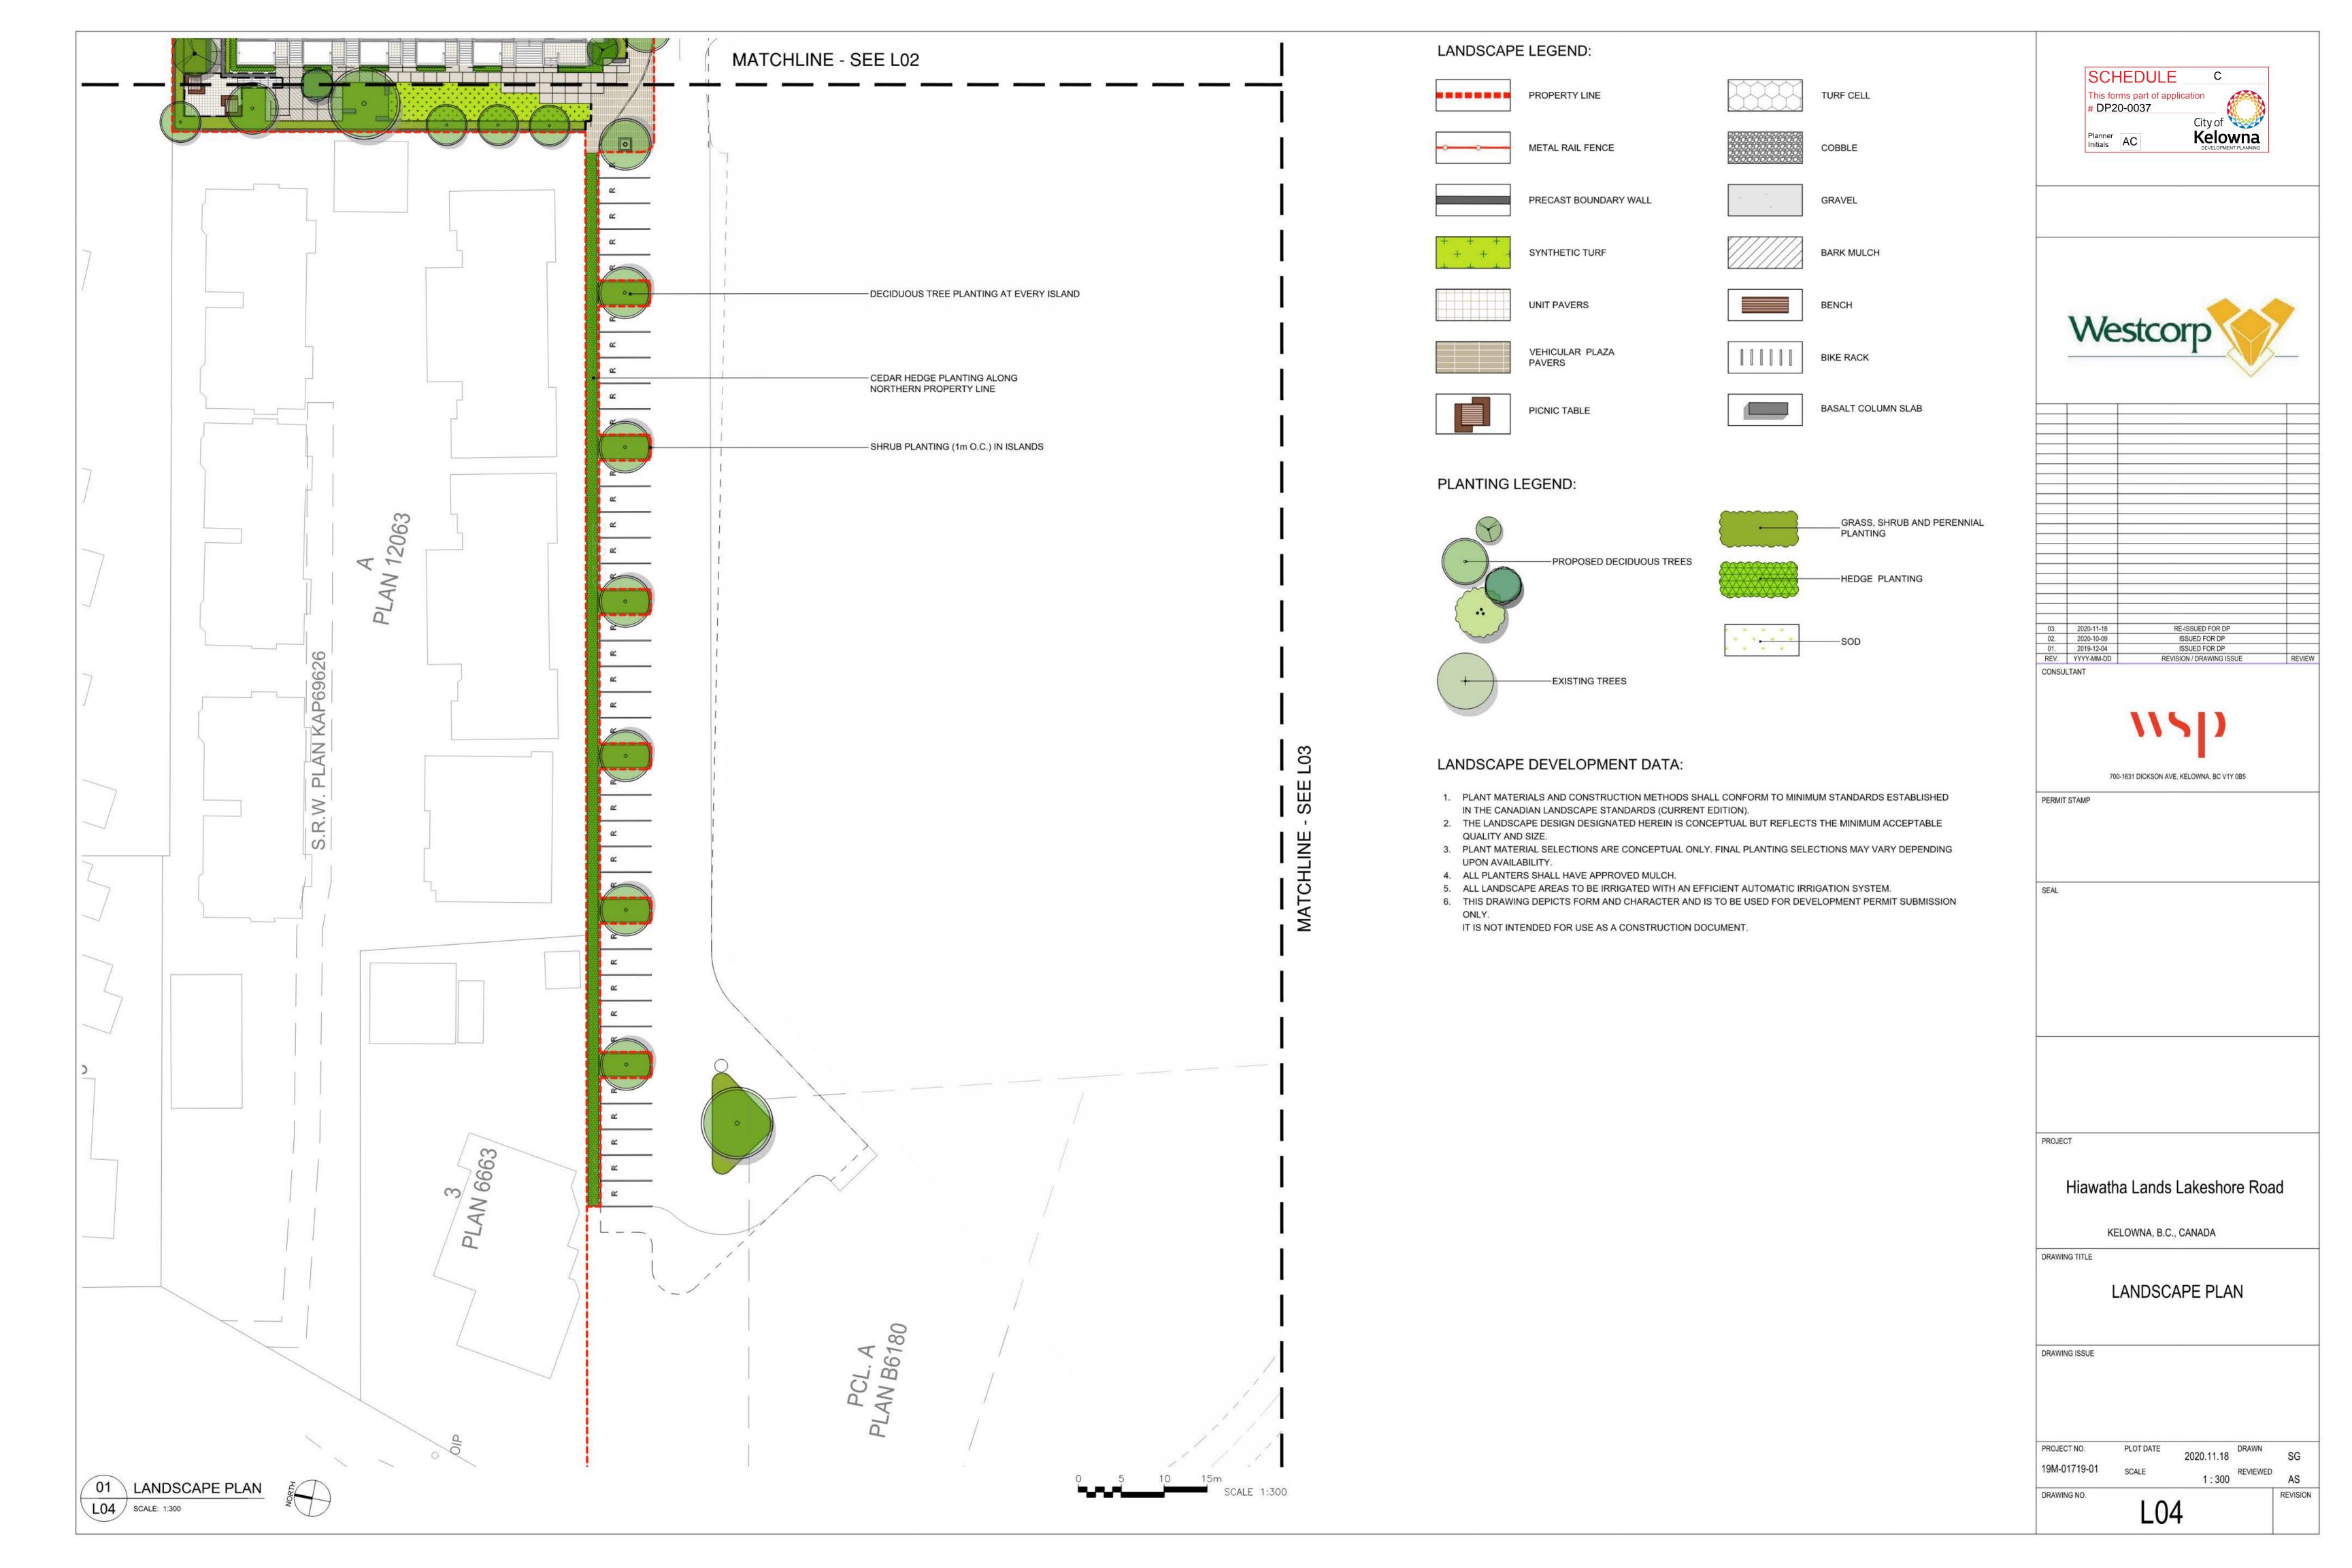

## LANDSCAPE LEGEND:

METAL RAIL FENCE

PRECAST BOUNDARY WALL

SYNTHETIC TURF

VEHICULAR PLAZA

**UNIT PAVERS** 

PICNIC TABLE

**PAVERS** 

TURF CELL

COBBLE

## PLANTING LEGEND:

## LANDSCAPE DEVELOPMENT DATA:

- 1. PLANT MATERIALS AND CONSTRUCTION METHODS SHALL CONFORM TO MINIMUM STANDARDS ESTABLISHED IN THE CANADIAN LANDSCAPE STANDARDS (CURRENT EDITION).
- 2. THE LANDSCAPE DESIGN DESIGNATED HEREIN IS CONCEPTUAL BUT REFLECTS THE MINIMUM ACCEPTABLE
- QUALITY AND SIZE. 3. PLANT MATERIAL SELECTIONS ARE CONCEPTUAL ONLY. FINAL PLANTING SELECTIONS MAY VARY DEPENDING
- UPON AVAILABILITY. 4. ALL PLANTERS SHALL HAVE APPROVED MULCH.
- 5. ALL LANDSCAPE AREAS TO BE IRRIGATED WITH AN EFFICIENT AUTOMATIC IRRIGATION SYSTEM.
- 6. THIS DRAWING DEPICTS FORM AND CHARACTER AND IS TO BE USED FOR DEVELOPMENT PERMIT SUBMISSION

IT IS NOT INTENDED FOR USE AS A CONSTRUCTION DOCUMENT.

SCHEDULE This forms part of application # DP20-0037 Kelowna

Hiawatha Lands Lakeshore Road

TYPICAL GARDEN

LANDSCAPE ENLARGEMENT

**PLAN** 

L05

1:250 REVIEWED