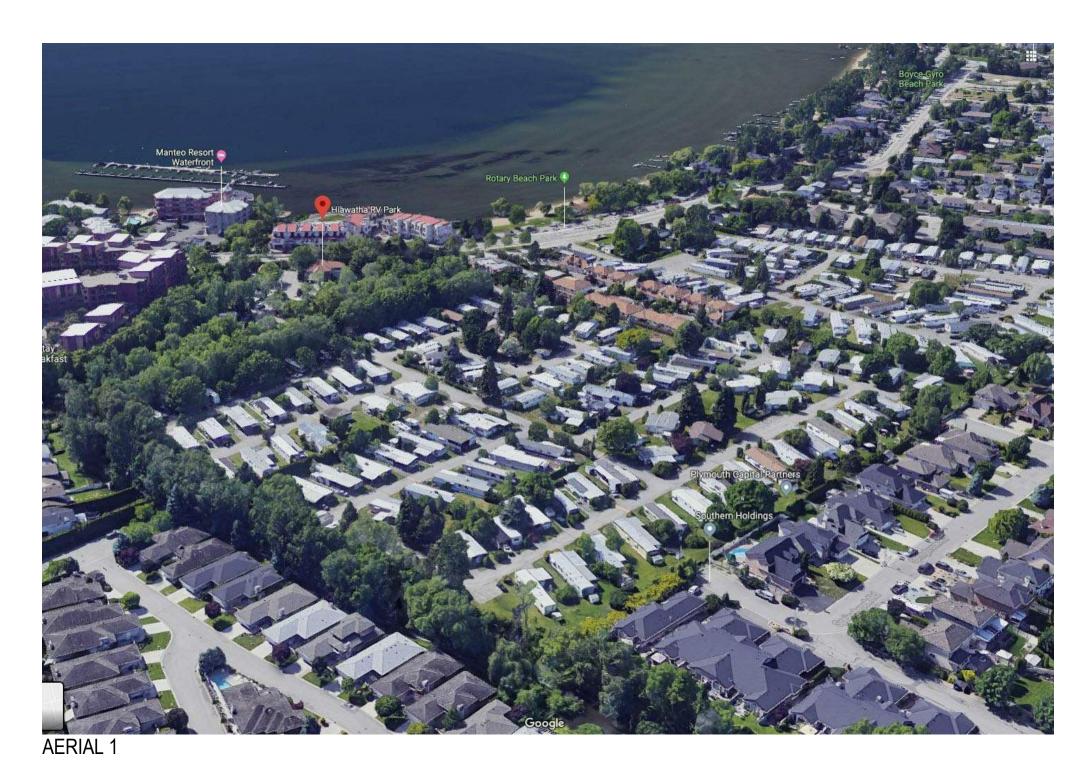

09/18/20

CD24 LAKESHORE RD. DEVELOPMENT

KELOWNA, BC, CANADA

Sheet Nam

SITE PHOTOS

Scale 1:1

A-002

Project Status

DEVELOPMENT PERMIT

PHOTO 2

PHOTO 3

KEY PLAN

WESTCORP HIAWATHA MIXED USE DEVELOPMENT

Project Manager Project Designer Project Architect Landscape Arch Civil Engineer

Dan Sawyer
Robert Cesnik
Robert Censik
WSP
Aplin Martin Consultants