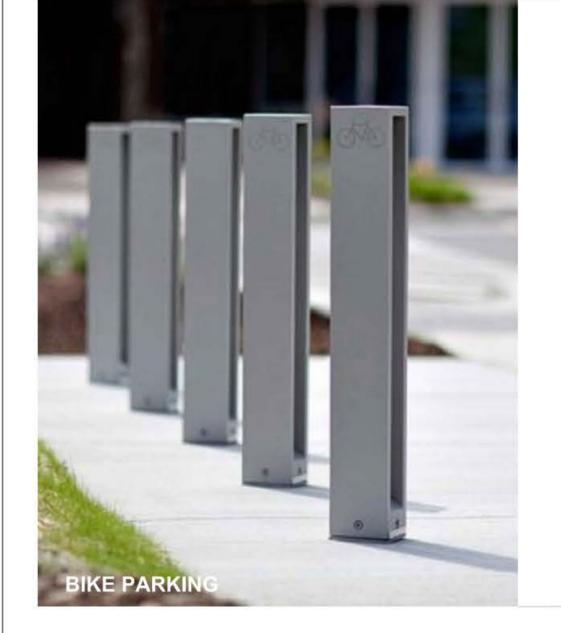

| 2.0 | Hardscape and Site Furnitures |      |       |              |              |
|-----|-------------------------------|------|-------|--------------|--------------|
| 2.1 | Timber Site Fence             | l.m. | 371   | \$200.00     | \$74,200.00  |
| 2.2 | Artificial Turf               | m2   | 1,115 | \$130.00     | \$144,950.00 |
| 2.3 | Benches                       | ea.  | 29    | \$1,200.00   | \$34,800.00  |
| 2.4 | Picnic Tables                 | ea.  | 16    | \$1,750.00   | \$28,000.00  |
| 2.5 | Bike Racks                    | ea.  | 16    | \$1,250.00   | \$20,000.00  |
| 2.6 | 2"-6" River Cobble Mulch      | m2   | 230   | \$30.00      | \$6,900.00   |
| 2.7 | Basalt Stone Slabs            | ea.  | 47    | \$350.00     | \$16,450.00  |
|     |                               | -    |       | Subtotal 2.0 | \$325,300.00 |