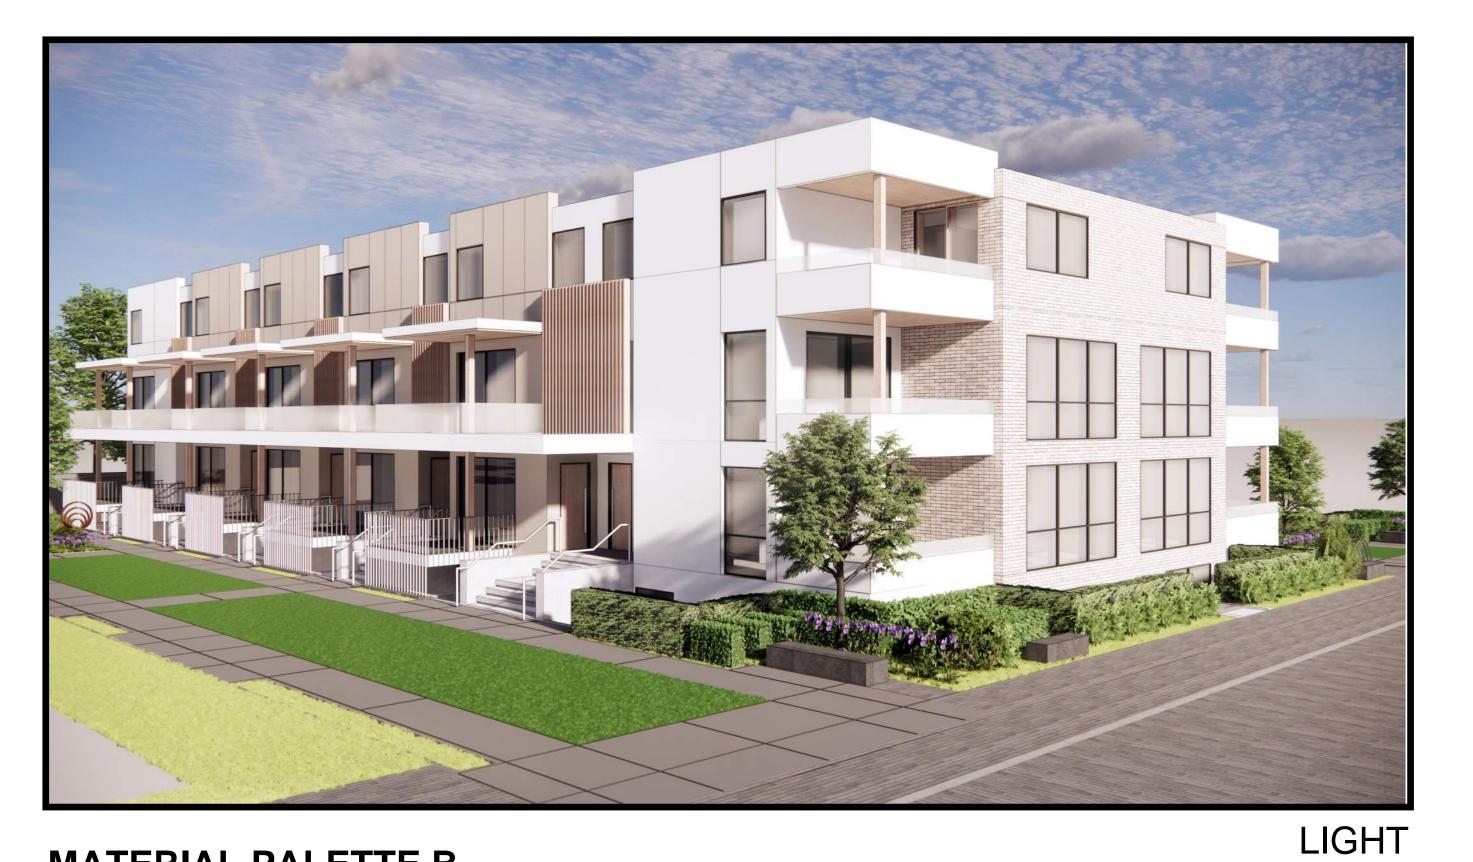

# LIGHT

# **MATERIAL PALETTE B**

| ST     | STUCCO             | WD |
|--------|--------------------|----|
| FC FII | BERCEMENT CLADDING | PS |
| G      | GLASS              | C1 |
| AL     | ALUMINUM           | M  |