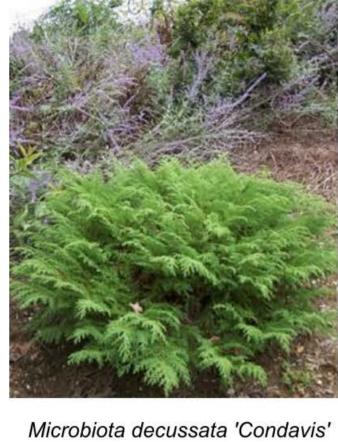

Acer palmatum 'Bloodgood'

Betula platyphylla 'Dakota Pinnacle'

Taxus x media 'Hicksii'

Parthenocissus tricuspidata 'Veitchii'

Vinca minor

Hosta 'Love Pat'

Hydrangea petiolaris

Hakonechloa macra 'Aureola'