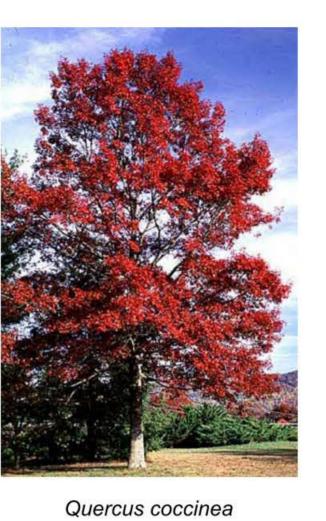

REVISION

KELOWNA, B.C., CANADA

DRAWING TITLE

DRAWING ISSUE

PROJECT NO.

DRAWING NO.

19M-01719-01

Acer griseum

Acer palmatum 'Bloodgood'

Betula platyphylla 'Dakota Pinnacle'

Taxus x media 'Hicksii'

Parthenocissus tricuspidata 'Veitchii'

Vinca minor

Hosta 'Love Pat'

Hydrangea petiolaris

Hakonechloa macra 'Aureola'