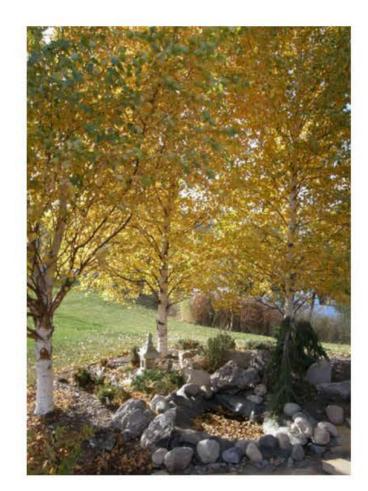

REVISION

KELOWNA, B.C., CANADA

DRAWING TITLE

DRAWING ISSUE

PROJECT NO.

DRAWING NO.

19M-01719-01

Acer griseum

Acer palmatum 'Bloodgood'

Betula platyphylla 'Dakota Pinnacle'

Taxus x media 'Hicksii'

Parthenocissus tricuspidata 'Veitchii'

Vinca minor

Hosta 'Love Pat'

Hydrangea petiolaris

Hakonechloa macra 'Aureola'