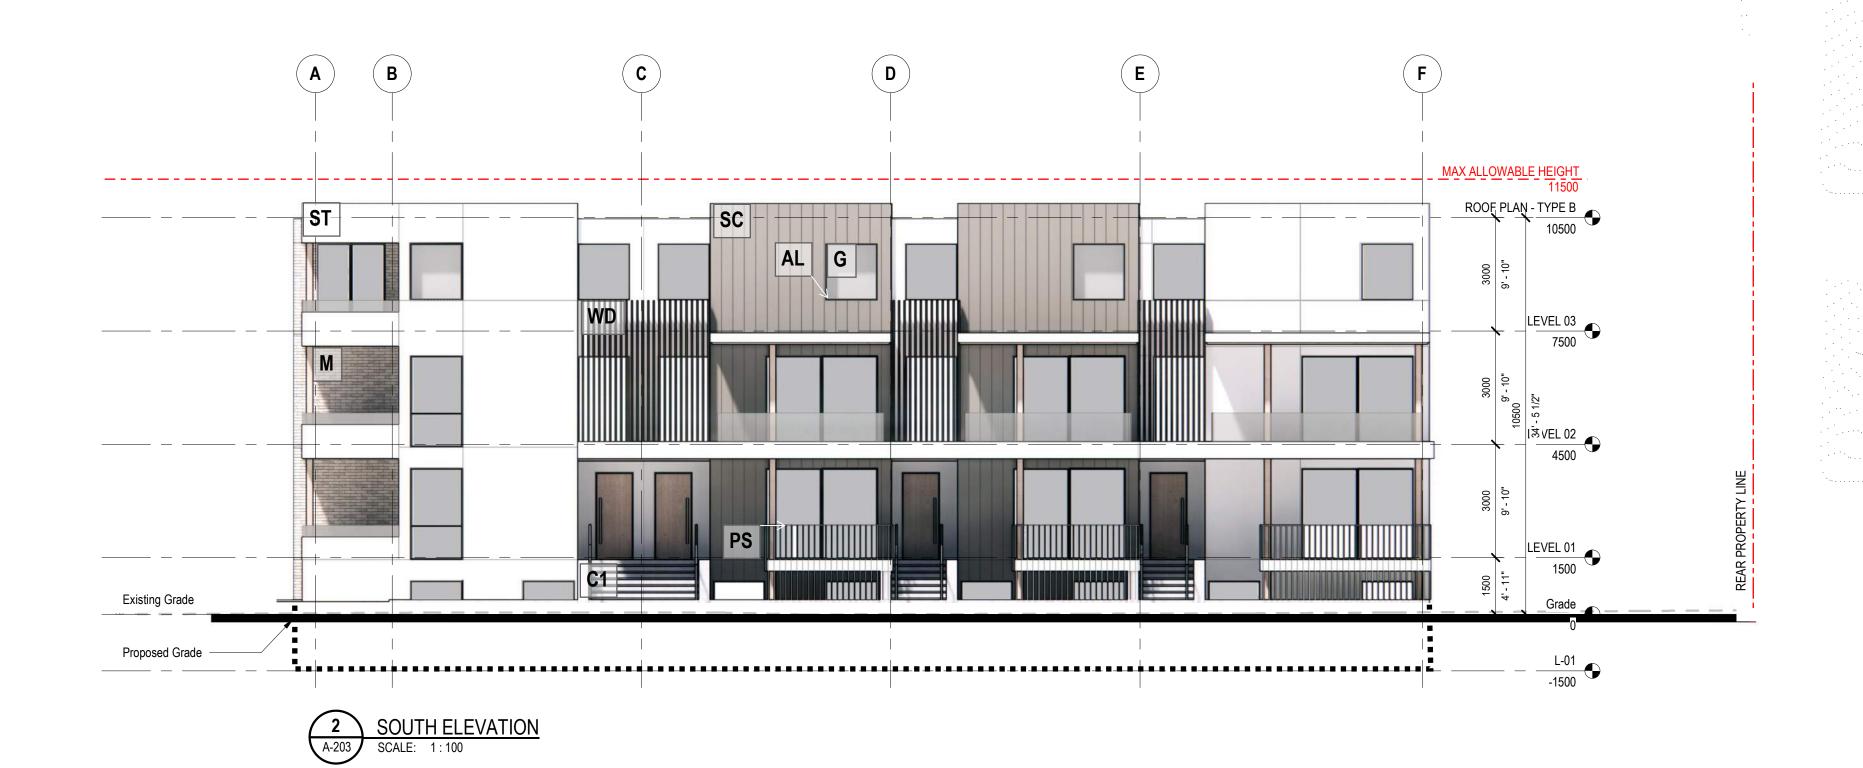

TRUE NORTH

- ST STUCCO
- SC STEEL CLADDING (ALTERNATIVE FIBERCEMENT CLADDING)
- **G** GLASS
- **AL** ALUMINUM
- **WD** WOOD
- **PS** POWDERCOATED STEEL
- C1 CONCRETE
- M MASONRY

WESTCORP HIAWATHA MIXED USE DEVELOPMENT

Project Manager
Project Designer
Project Architect
Landscape Architect
Civil Engineer

Dan Sawyer
Robert Cesnik
Robert Censik
WSP
Aplin Martin Consultants

-4 D------

DATE DESCRIPTION

oject Number iginal Issue

09/18/20

CD24 LAKESHORE RD. DEVELOPMENT

KELOWNA, BC, CANADA

Sheet Nam

EXTERIOR ELEVATIONS - TYPE B

Scale 1:100

. . . . . .

A-204