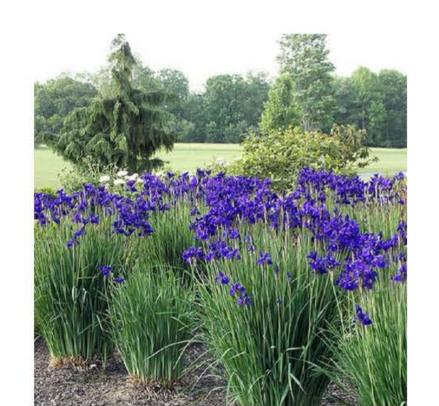

REVISION

KELOWNA, B.C., CANADA

DRAWING TITLE

DRAWING ISSUE

PROJECT NO.

DRAWING NO.

19M-01719-01

Acer griseum

Acer palmatum 'Bloodgood'

Betula platyphylla 'Dakota Pinnacle'

Taxus x media 'Hicksii'

Parthenocissus tricuspidata 'Veitchii'

Vinca minor

Hosta 'Love Pat'

Hydrangea petiolaris

Hakonechloa macra 'Aureola'