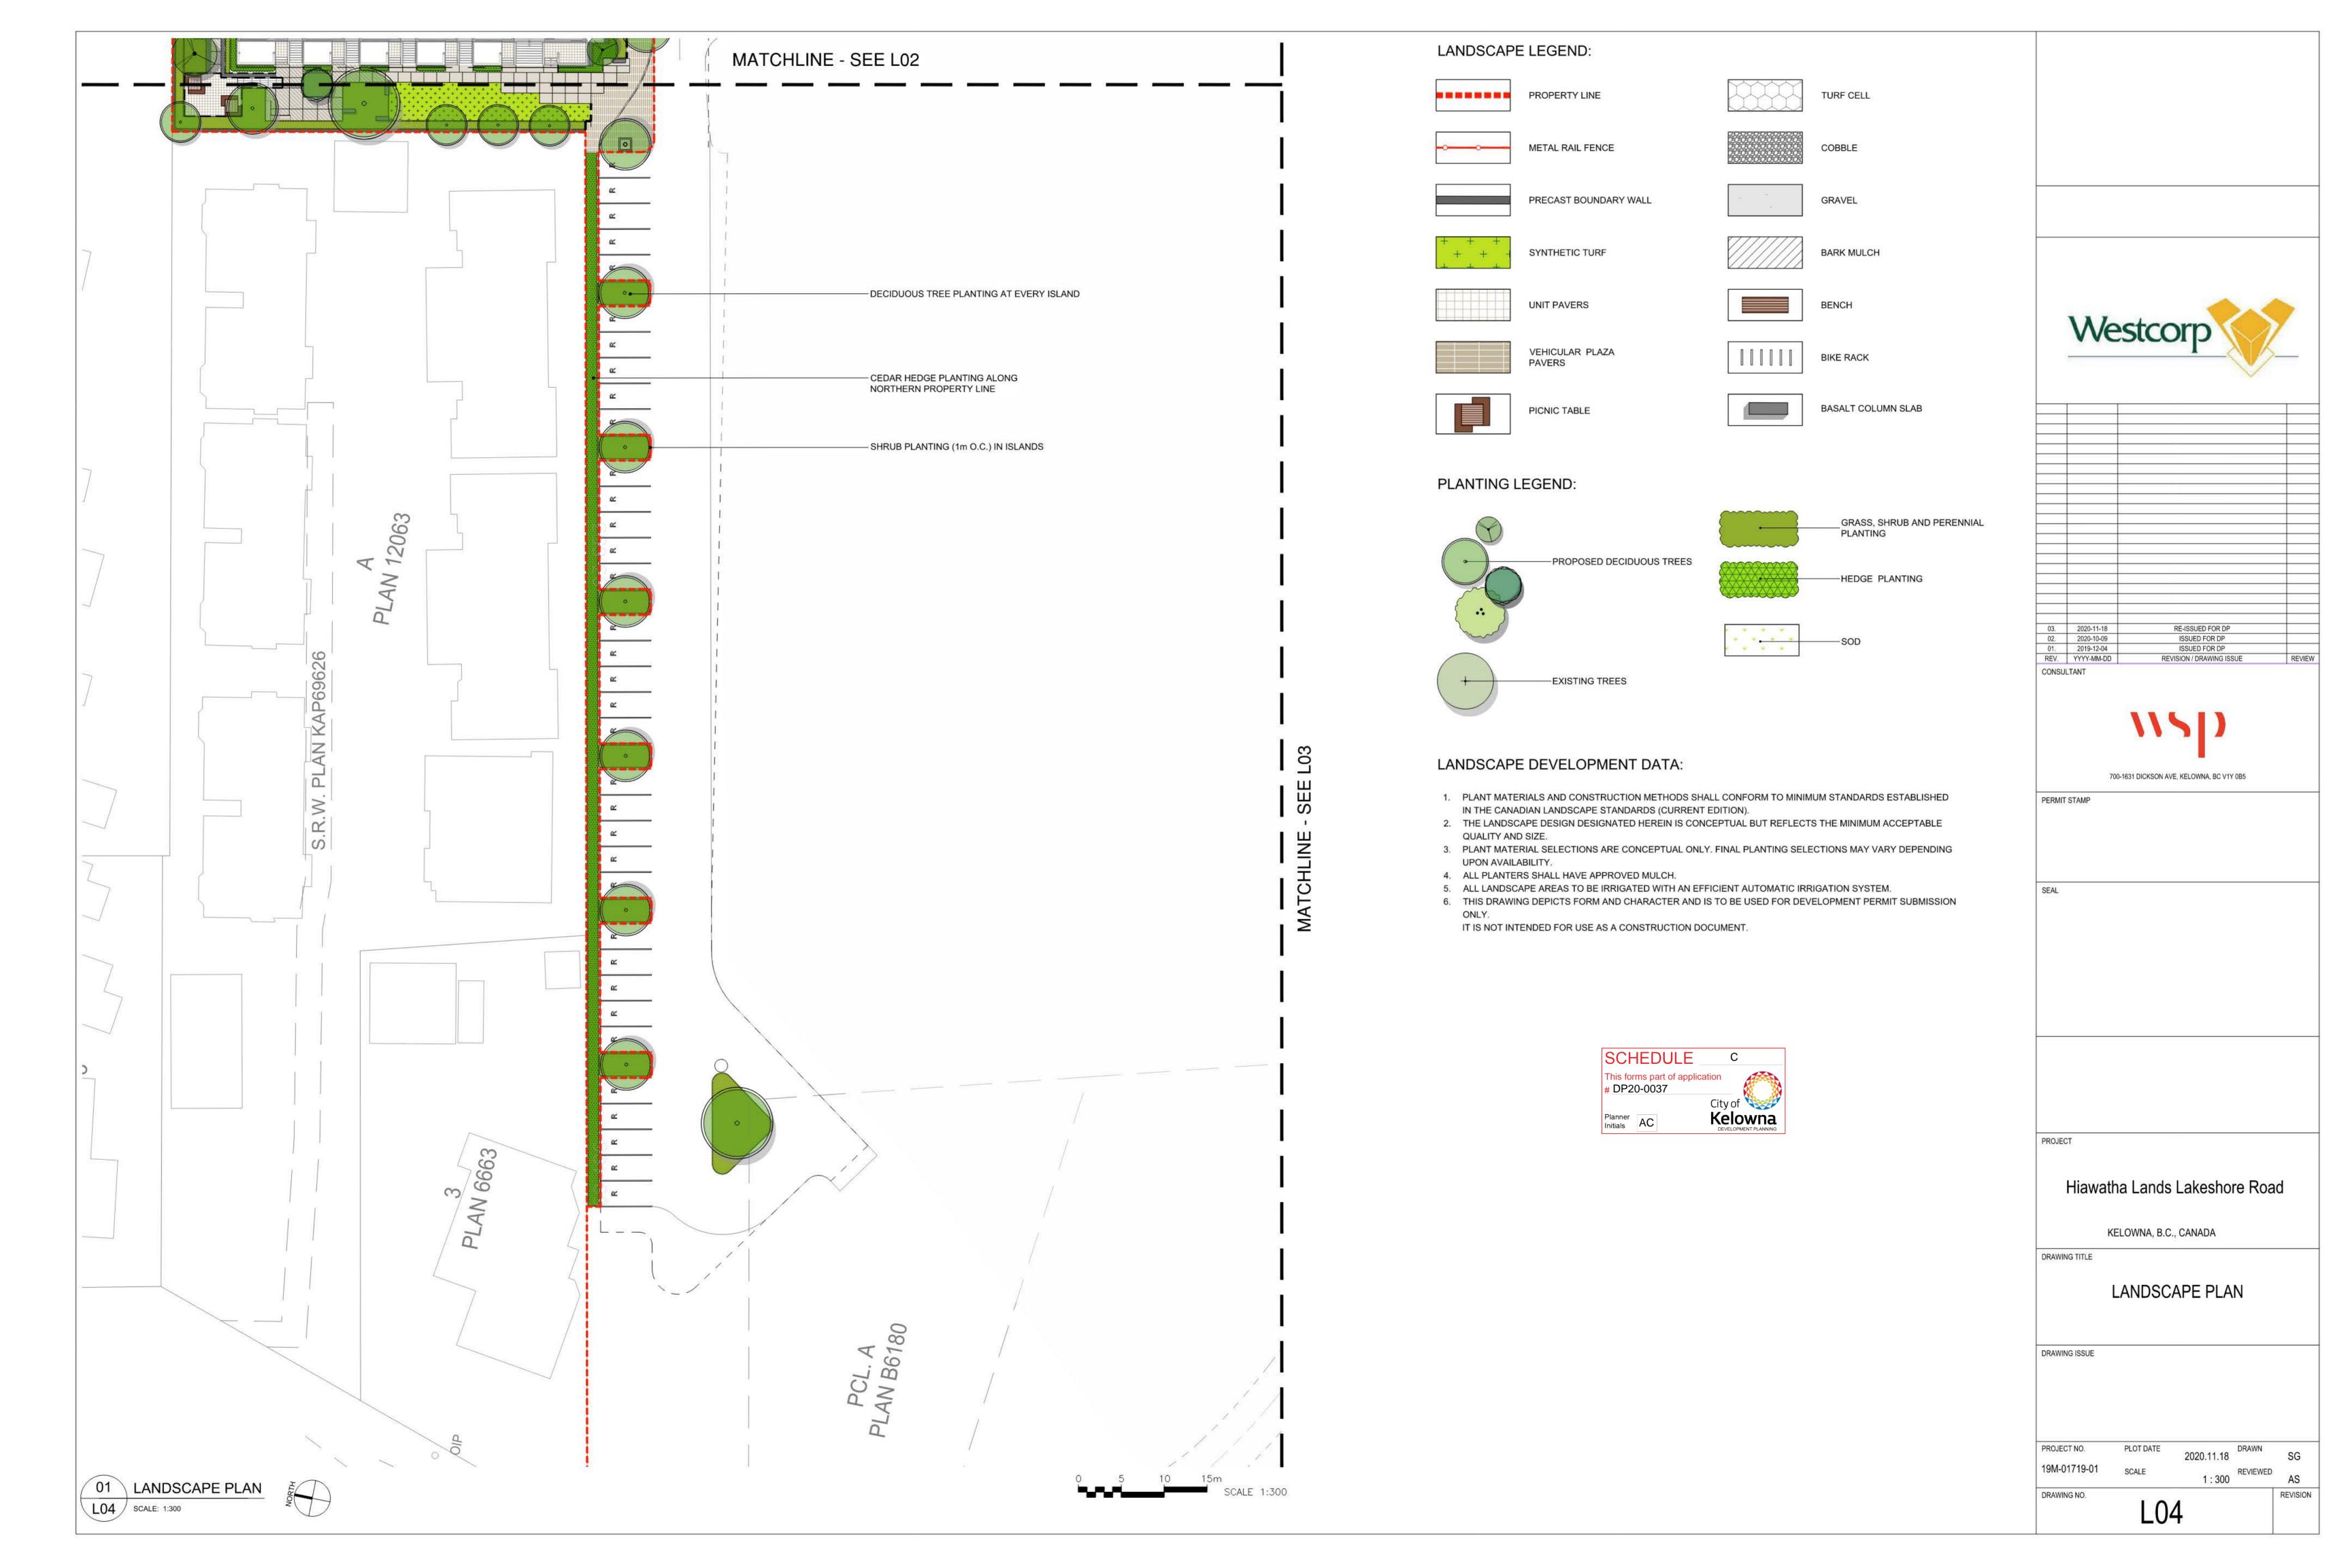

## LANDSCAPE LEGEND:

METAL RAIL FENCE

PRECAST BOUNDARY WALL

SYNTHETIC TURF

VEHICULAR PLAZA

**UNIT PAVERS** 

PICNIC TABLE

**PAVERS** 

TURF CELL

COBBLE

## PLANTING LEGEND:

## LANDSCAPE DEVELOPMENT DATA:

- 1. PLANT MATERIALS AND CONSTRUCTION METHODS SHALL CONFORM TO MINIMUM STANDARDS ESTABLISHED IN THE CANADIAN LANDSCAPE STANDARDS (CURRENT EDITION).
- 2. THE LANDSCAPE DESIGN DESIGNATED HEREIN IS CONCEPTUAL BUT REFLECTS THE MINIMUM ACCEPTABLE
- QUALITY AND SIZE. 3. PLANT MATERIAL SELECTIONS ARE CONCEPTUAL ONLY. FINAL PLANTING SELECTIONS MAY VARY DEPENDING
- UPON AVAILABILITY. 4. ALL PLANTERS SHALL HAVE APPROVED MULCH.
- 5. ALL LANDSCAPE AREAS TO BE IRRIGATED WITH AN EFFICIENT AUTOMATIC IRRIGATION SYSTEM.
- 6. THIS DRAWING DEPICTS FORM AND CHARACTER AND IS TO BE USED FOR DEVELOPMENT PERMIT SUBMISSION

IT IS NOT INTENDED FOR USE AS A CONSTRUCTION DOCUMENT.

SCHEDULE This forms part of application # DP20-0037 Kelowna

Hiawatha Lands Lakeshore Road

TYPICAL GARDEN

LANDSCAPE ENLARGEMENT

**PLAN** 

L05

1:250 REVIEWED