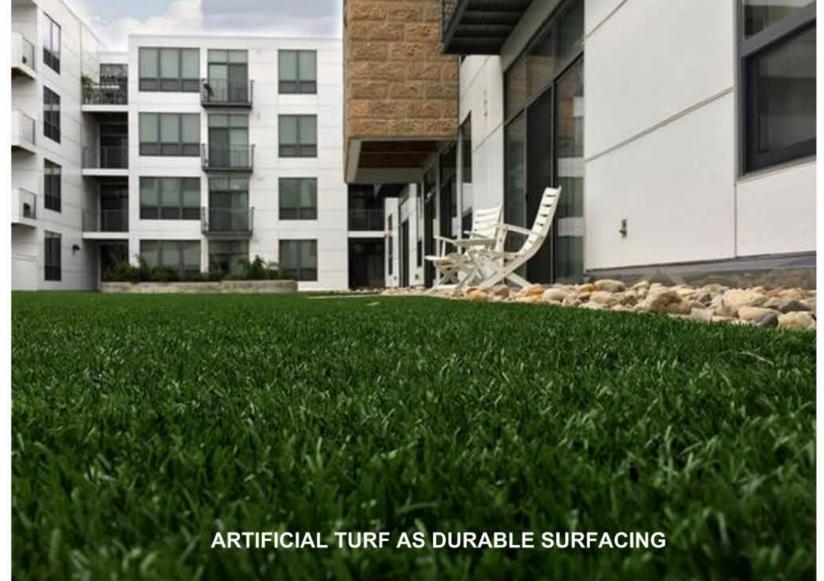

| 2.0 | Hardscape and Site Furnitures |      |       |              |              |
|-----|-------------------------------|------|-------|--------------|--------------|
| 2.1 | Timber Site Fence             | l.m. | 371   | \$200.00     | \$74,200.00  |
| 2.2 | Artificial Turf               | m2   | 1,115 | \$130.00     | \$144,950.00 |
| 2.3 | Benches                       | ea.  | 29    | \$1,200.00   | \$34,800.00  |
| 2.4 | Picnic Tables                 | ea.  | 16    | \$1,750.00   | \$28,000.00  |
| 2.5 | Bike Racks                    | ea.  | 16    | \$1,250.00   | \$20,000.00  |
| 2.6 | 2"-6" River Cobble Mulch      | m2   | 230   | \$30.00      | \$6,900.00   |
| 2.7 | Basalt Stone Slabs            | ea.  | 47    | \$350.00     | \$16,450.00  |
|     |                               | -    |       | Subtotal 2.0 | \$325,300.00 |