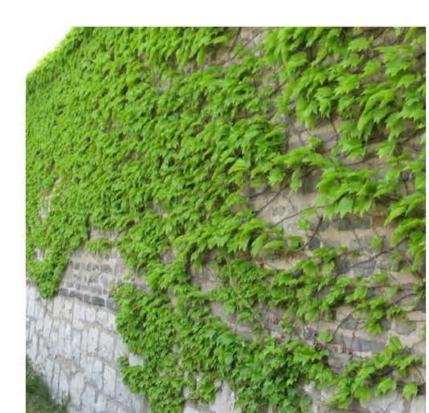

Acer palmatum 'Bloodgood'

Betula platyphylla 'Dakota Pinnacle'

Taxus x media 'Hicksii'

Parthenocissus tricuspidata 'Veitchii'

Vinca minor

Hosta 'Love Pat'

Hydrangea petiolaris

Hakonechloa macra 'Aureola'