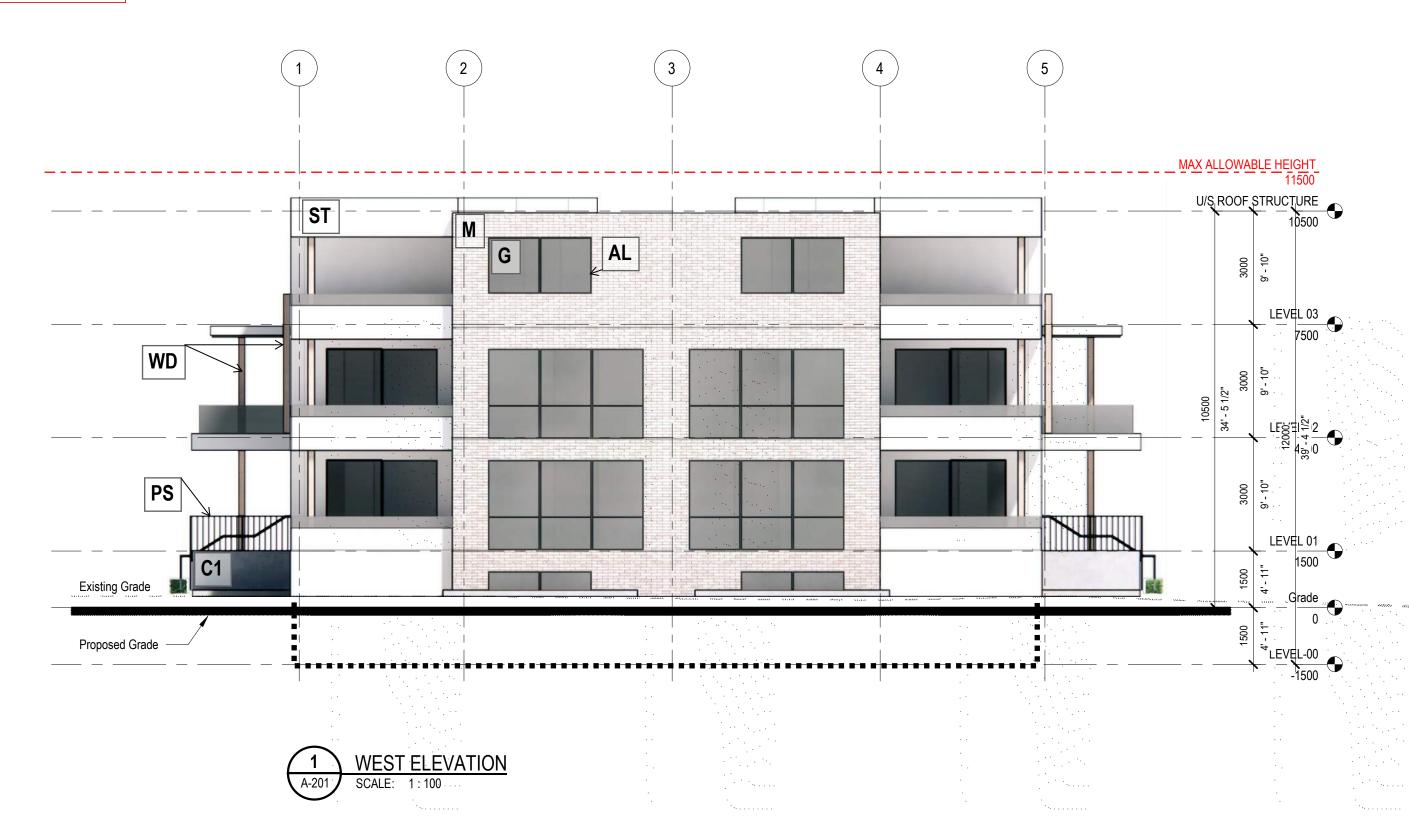

Sheet Name

ROOF PLANS - TYPE A&B

Scale 1:200

TRUE NORTH

**Sheet Number** 

**MATERIAL LEGEND** 

SC STEEL CLADDING (ALTERNATIVE FIBERCEMENT CLADDING)

ST STUCCO

**G** GLASS

**WD** WOOD

**AL** ALUMINUM

C1 CONCRETE

M MASONRY

**PS** POWDERCOATED STEEL

WESTCORP HIAWATHA MIXED USE DEVELOPMENT

Project Manager
Project Designer
Project Architect
Landscape Arch
Civil Engineer

Sheet Name

EXTERIOR ELEVATIONS - TYPE A

Scale 1:100

heet Number

A-201

Project Status