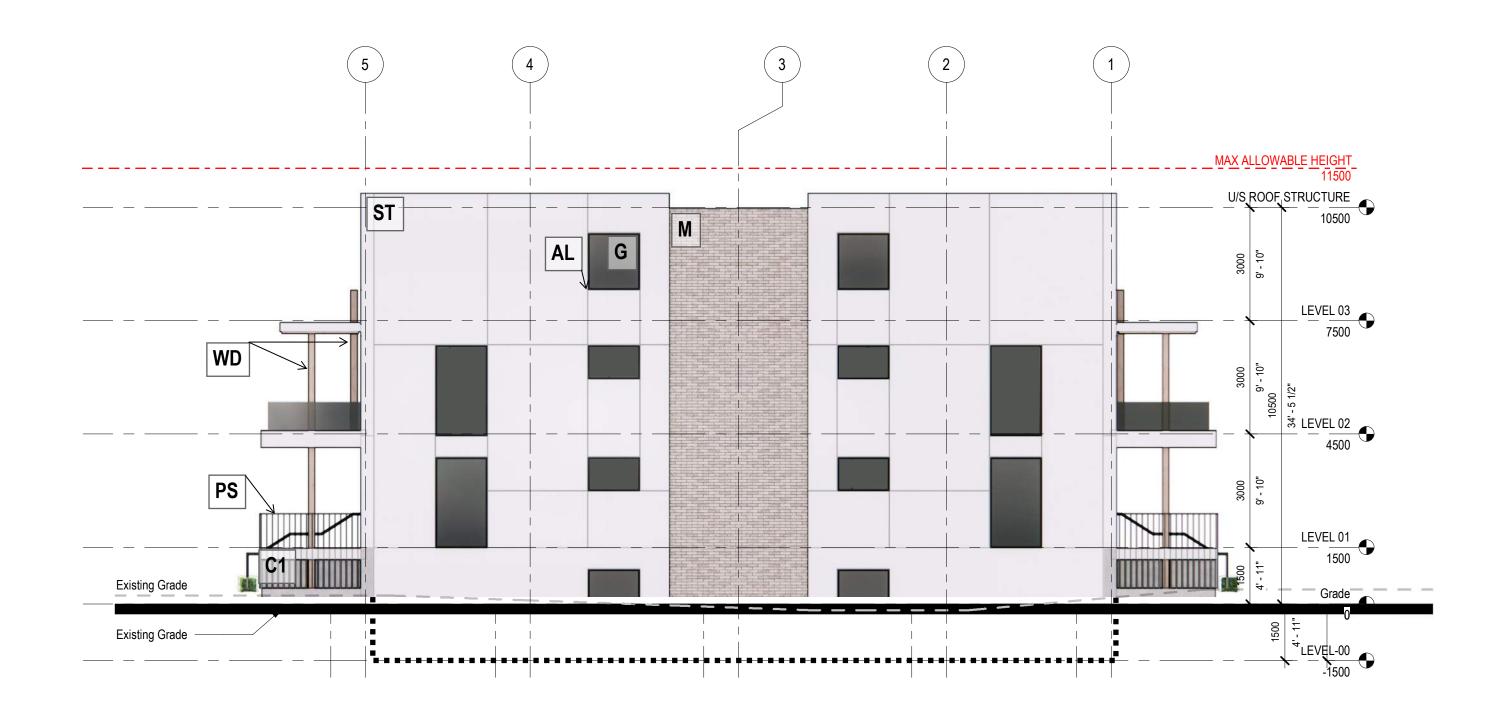

# A-202 SCALE: 1:100

HDR Penticton Studio 210 Hastings Ave Penticton, BC, V2A 2V6

**MATERIAL LEGEND** 

SC STEEL CLADDING (ALTERNATIVE FIBERCEMENT CLADDING)

ST STUCCO

**G** GLASS

**WD** WOOD

**AL** ALUMINUM

C1 CONCRETE

M MASONRY

**PS** POWDERCOATED STEEL

WESTCORP HIAWATHA MIXED USE DEVELOPMENT

Project Manager
Project Designer
Project Architect
Landscape Architect
Civil Engineer

Dan Sawyer
Robert Cesnik
Robert Censik
WSP
Aplin Martin Consultants

EXTERIOR ELEVATIONS - TYPE A

Scale 1:10

• • •

A-202

ect Status

**MATERIAL LEGEND** 

SC STEEL CLADDING (ALTERNATIVE FIBERCEMENT CLADDING)

ST STUCCO