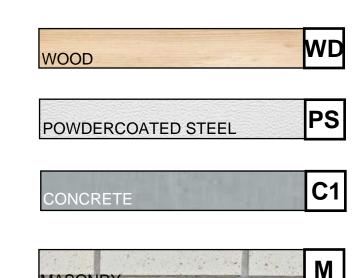

Sheet Name

ROOF PLANS - TYPE A&B

Scale 1:200

TRUE NORTH

**Sheet Number** 

**MATERIAL LEGEND** 

SC STEEL CLADDING (ALTERNATIVE FIBERCEMENT CLADDING)

ST STUCCO

**G** GLASS

**WD** WOOD

**AL** ALUMINUM

C1 CONCRETE

M MASONRY

**PS** POWDERCOATED STEEL

WESTCORP HIAWATHA MIXED USE DEVELOPMENT

Project Manager
Project Designer
Project Architect
Landscape Arch
Civil Engineer