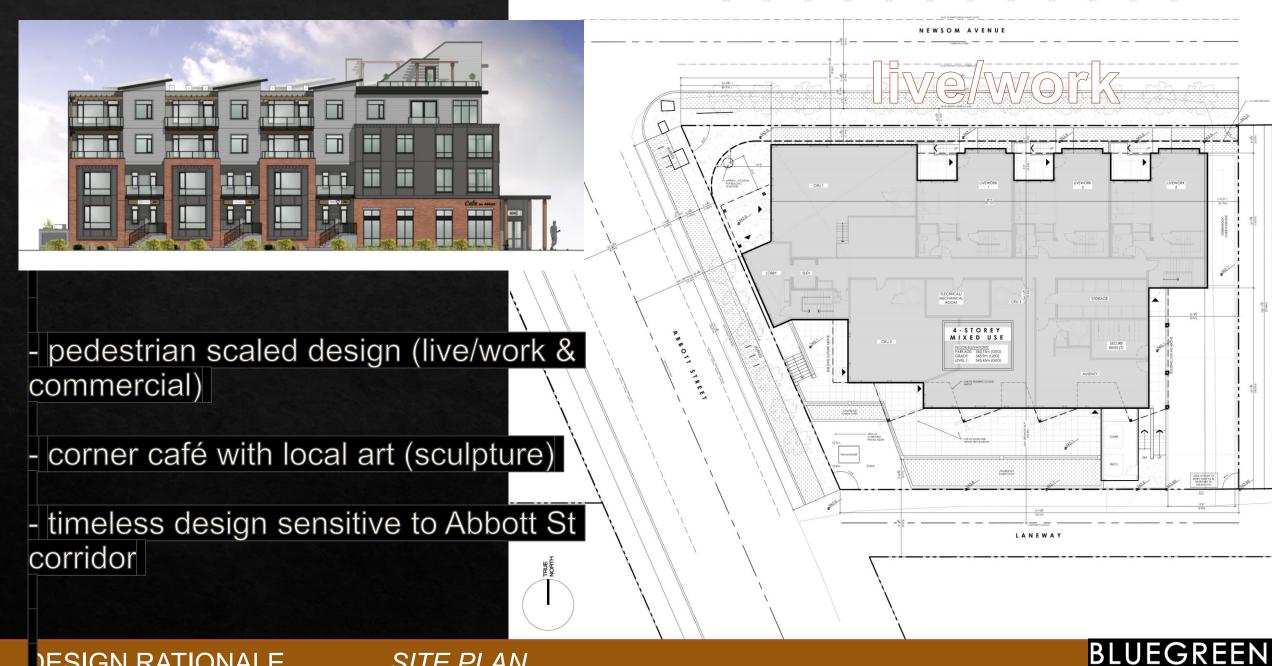

### 4.5 storeys

DESIGN RATIONALE

secure underground parking (partially buried)

**PROJECT INFO** 

landscaped terrace podium
 rooftop terrace (private & amenity)

ARCHITECTURE INC

**DESIGN RATIONALE** 

SITE PLAN

**BLUEGREEN** ARCHITECTURE INC

ESIGN RATIONALE

SITE PLAN

pedestrian scaled design (live/work)

corner café with local art (sculpture)

 timeless design sensitive to Abbott St corridor

**BLUEGREEN** ARCHITECTURE INC