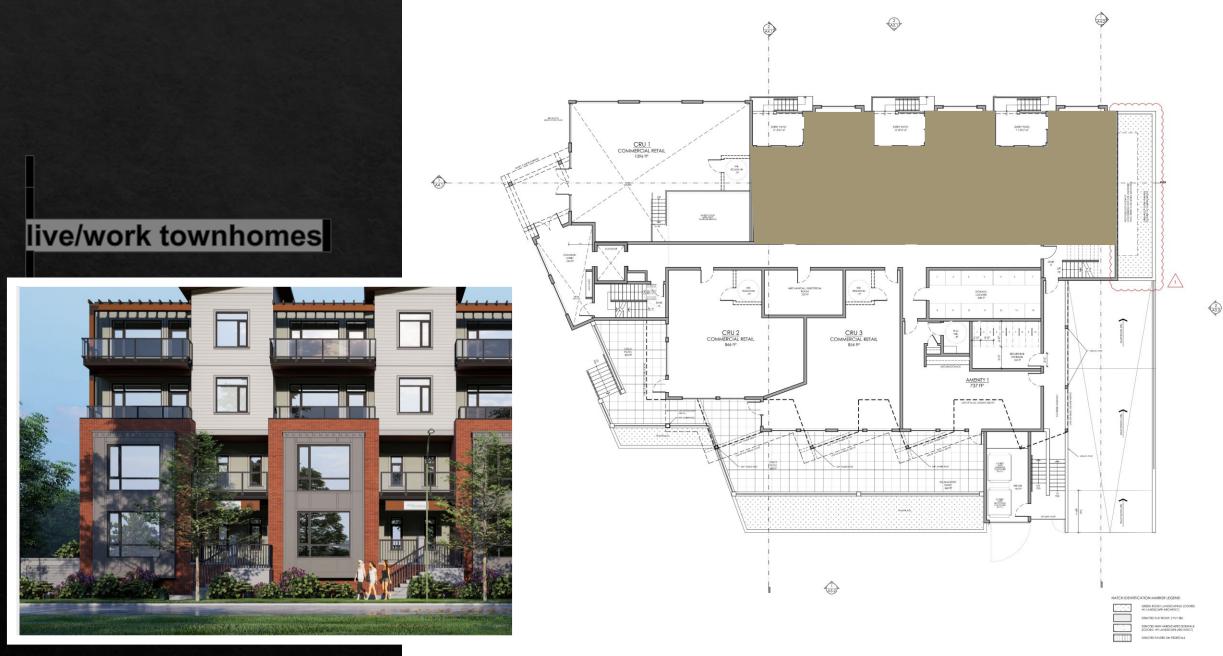

## 24 residential condominium units

(6) 1 bedroom condos
(13) 2 bedroom condos
(2) 3 bedroom condos
(3) 2 bedroom live/work

## 3 commercial retail units