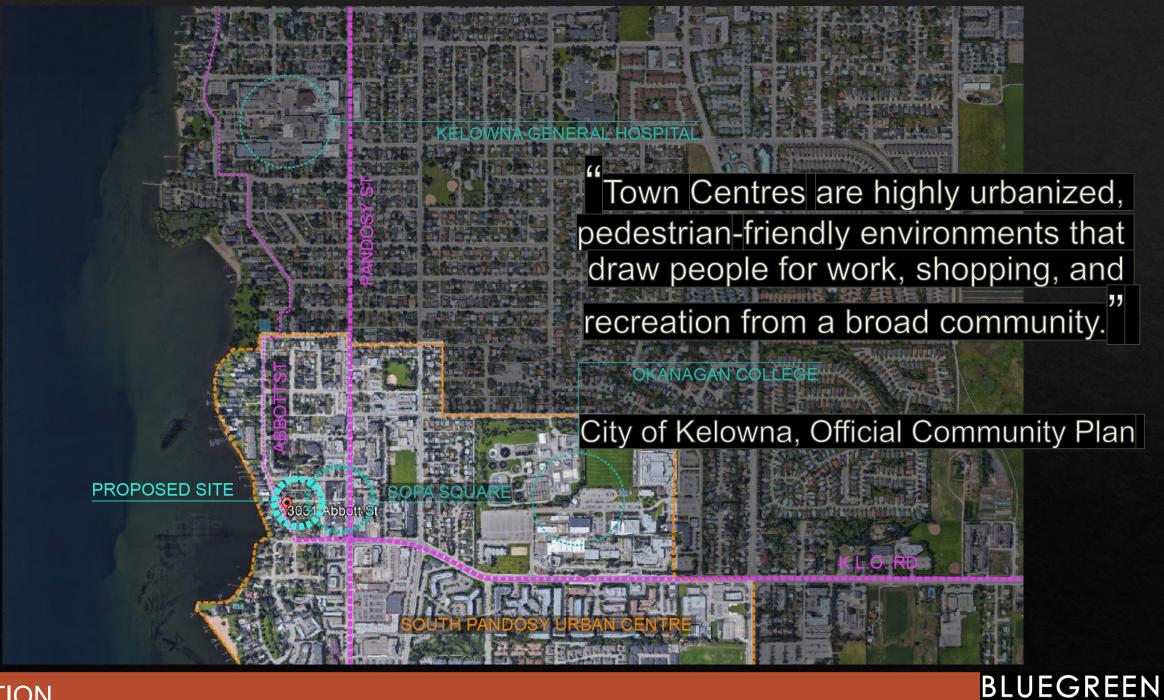

# Abott street Nixed-

Proposed Rezoning, OCP Amendment & Development

Permit

3031 & 3041 Abbott Street, Kelowna, BC

OCP20-0004,Z20-0007,DP20-0041,DVP20-0042

## Abbott Street Mixed-Use

LOCATION

01

02

DESIGN RATIONALE 03 VISION









ARCHITECTURE INC





ARCHITECTURE INC





LOCATION



## Rezoning RU1 to C3

## 24 residential condominium units

(6) 1 bedroom condos
(13) 2 bedroom condos
(2) 3 bedroom condos
(3) 2 bedroom live/work

## 3 commercial retail units



### 4.5 storeys

DESIGN RATIONALE

secure underground parking (partially buried)

**PROJECT INFO** 

landscaped terrace podium
 rooftop terrace (private & amenity)



ARCHITECTURE INC



**DESIGN RATIONALE** 

SITE PLAN



**BLUEGREEN** ARCHITECTURE INC

ESIGN RATIONALE

SITE PLAN



pedestrian scaled design (live/work)

corner café with local art (sculpture)

 timeless design sensitive to Abbott St corridor



**BLUEGREEN** ARCHITECTURE INC

#### ESIGN RATIONALE

SITE PLAN



#### BLUEGREEN ARCHITECTURE INC



#### **DESIGN RATIONALE**

#### GROUND LEVEL FLOOR PLAN

BLUEGREEN