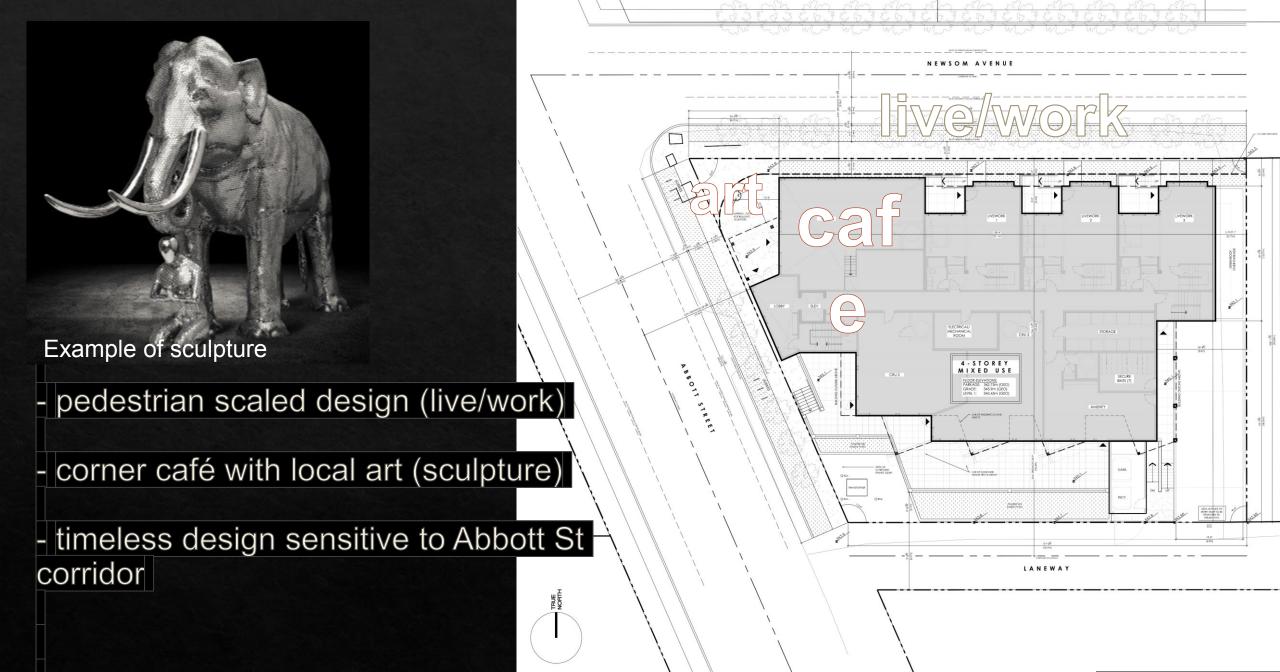

**BLUEGREEN** ARCHITECTURE INC

ESIGN RATIONALE

SITE PLAN

pedestrian scaled design (live/work)

corner café with local art (sculpture)

 timeless design sensitive to Abbott St corridor

**BLUEGREEN** ARCHITECTURE INC