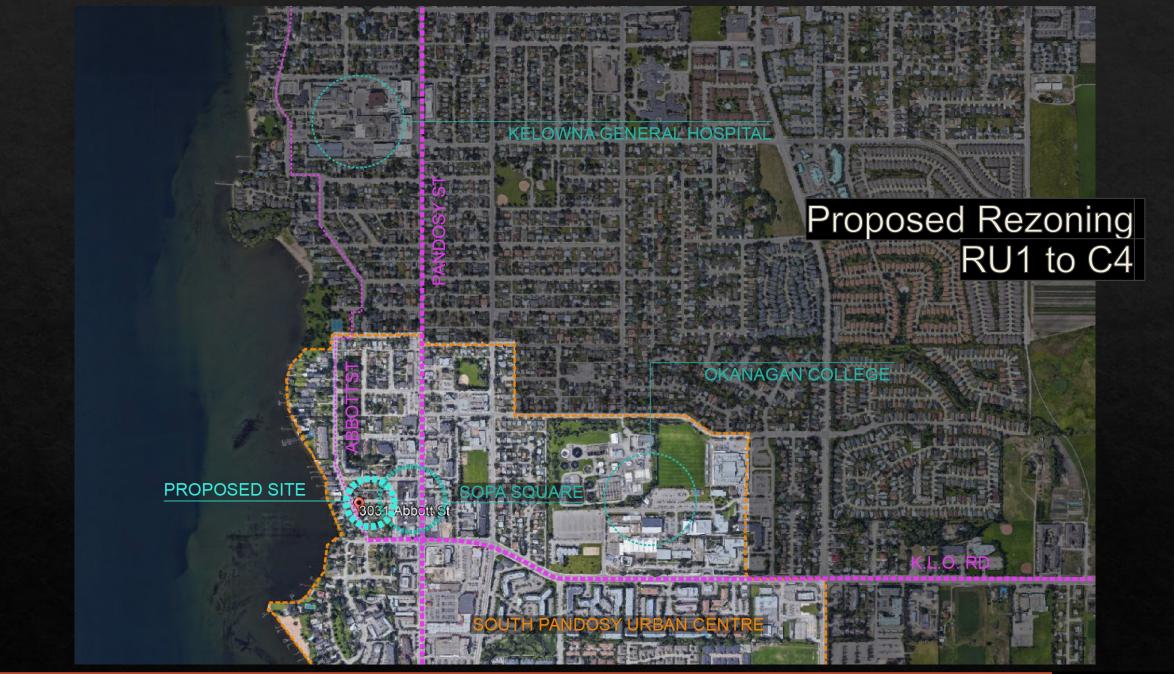

# Abott street Nixed-

Proposed Rezoning, OCP Amendment & Development

Permit

3031 & 3041 Abbott Street, Kelowna, BC

OCP20-0004,Z20-0007,DP20-0041,DVP20-0042

## Abbott Street Mixed-Use

LOCATION

01

02

DESIGN RATIONALE 03 VISION









ARCHITECTURE INC





ARCHITECTURE INC





LOCATION



## Rezoning RU1 to C3

## 24 residential condominium units

(6) 1 bedroom condos
(13) 2 bedroom condos
(2) 3 bedroom condos
(3) 2 bedroom live/work

## 3 commercial retail units



### 4.5 storeys

DESIGN RATIONALE

secure underground parking (partially buried)

**PROJECT INFO** 

landscaped terrace podium
 rooftop terrace (private & amenity)



ARCHITECTURE INC



**DESIGN RATIONALE** 

SITE PLAN



**BLUEGREEN** ARCHITECTURE INC

ESIGN RATIONALE

SITE PLAN



pedestrian scaled design (live/work)

corner café with local art (sculpture)

 timeless design sensitive to Abbott St corridor



**BLUEGREEN** ARCHITECTURE INC

#### ESIGN RATIONALE

SITE PLAN



#### BLUEGREEN ARCHITECTURE INC



#### **DESIGN RATIONALE**

#### GROUND