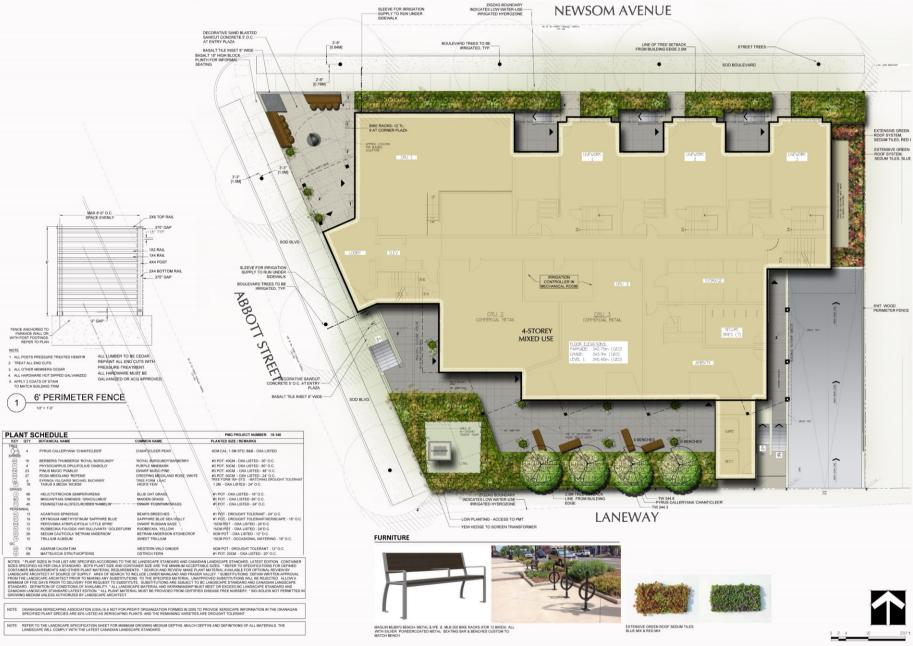

#### GROUND LEVEL LANDSCAPE PLAN

HOTE: I (ANT BEER IN THELT ARE SPECIFIED ACCORDING TO THE CARAGEMENT STANDARD AND CAMDON LARGEME TANDARD AND CARADON LARGEME TANDARD AND CARADON LARGEME TANDARD AND CARADON LARGEME TANDARD AND CARADON LARGEMENT AND CARAD