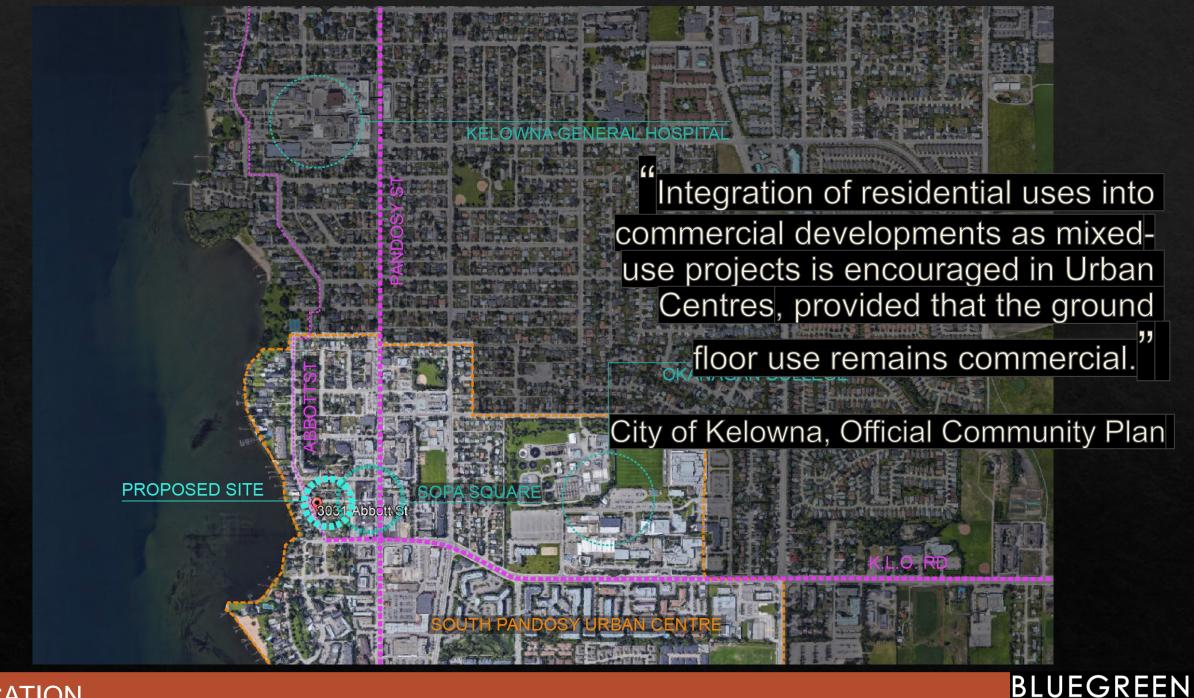

# Abott street Nixed-

Proposed Rezoning, OCP Amendment & Development

Permit

3031 & 3041 Abbott Street, Kelowna, BC

OCP20-0004,Z20-0007,DP20-0041,DVP20-0042

## Abbott Street Mixed-Use

LOCATION

01

02

DESIGN RATIONALE 03 VISION









ARCHITECTURE INC





ARCHITECTURE INC





LOCATION



## Rezoning RU1 to C3

## 24 residential condominium units

(6) 1 bedroom condos
(13) 2 bedroom condos
(2) 3 bedroom condos
(3) 2 bedroom live/work

## 3 commercial retail units



### 4.5 storeys

DESIGN RATIONALE

secure underground parking (partially buried)

**PROJECT INFO** 

landscaped terrace podium
 rooftop terrace (private & amenity)



ARCHITECTURE INC



**DESIGN RATIONALE** 

SITE PLAN



**BLUEGREEN** ARCHITECTURE INC

ESIGN RATIONALE

SITE PLAN



pedestrian scaled design (live/work)

corner café with local art (sculpture)

 timeless design sensitive to Abbott St corridor



**BLUEGREEN** ARCHITECTURE INC

#### ESIGN RATIONALE

SITE PLAN



#### BLUEGREEN ARCHITECTURE INC



#### **DESIGN RATIONALE**

#### GROUND LEVEL