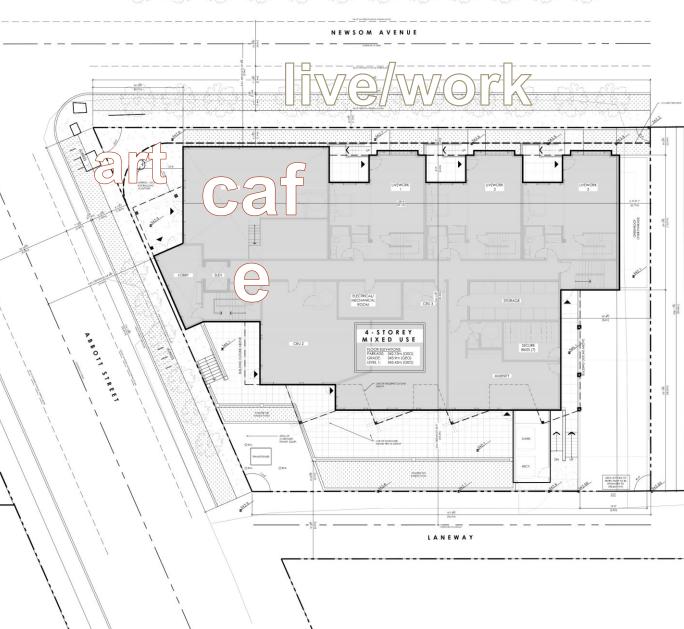

**BLUEGREEN** ARCHITECTURE INC

ESIGN RATIONALE

SITE PLAN

pedestrian scaled design (live/work)

corner café with local art (sculpture)

 timeless design sensitive to Abbott St corridor

**BLUEGREEN** ARCHITECTURE INC

#### ESIGN RATIONALE

SITE PLAN