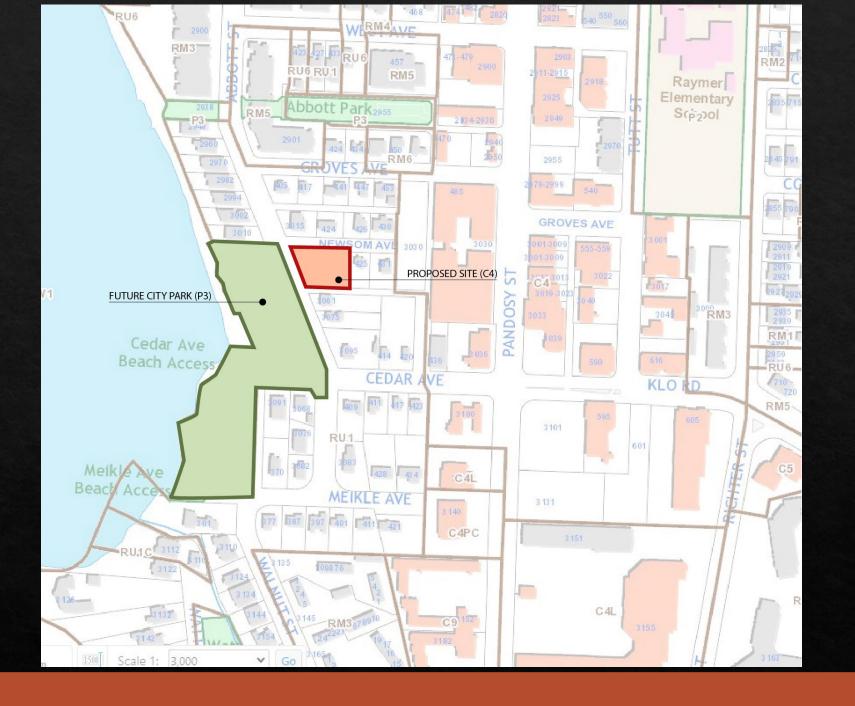

# Abott street Nixed-

Proposed Rezoning, OCP Amendment & Development

Permit

3031 & 3041 Abbott Street, Kelowna, BC

OCP20-0004,Z20-0007,DP20-0041,DVP20-0042

## Abbott Street Mixed-Use

LOCATION

01

02

DESIGN RATIONALE 03 VISION









ARCHITECTURE INC





ARCHITECTURE INC





LOCATION



## Rezoning RU1 to C3

## 24 residential condominium units

(6) 1 bedroom condos
(13) 2 bedroom condos
(2) 3 bedroom condos
(3) 2 bedroom live/work

## 3 commercial retail units



### 4.5 storeys

DESIGN RATIONALE

secure underground parking (partially buried)

**PROJECT INFO** 

landscaped terrace podium
 rooftop terrace (private & amenity)



ARCHITECTURE INC



**DESIGN RATIONALE** 

SITE PLAN



**BLUEGREEN** ARCHITECTURE INC

ESIGN RATIONALE

SITE PLAN



pedestrian scaled design (live/work)

corner café with local art (sculpture)

 timeless design sensitive to Abbott St corridor



**BLUEGREEN** ARCHITECTURE INC

#### ESIGN RATIONALE

SITE PLAN



#### BLUEGREEN ARCHITECTURE INC



#### **DESIGN RATIONALE**

#### GROUND LEVEL FLOOR PLAN

BLUEGREEN ARCHITECTURE INC



*