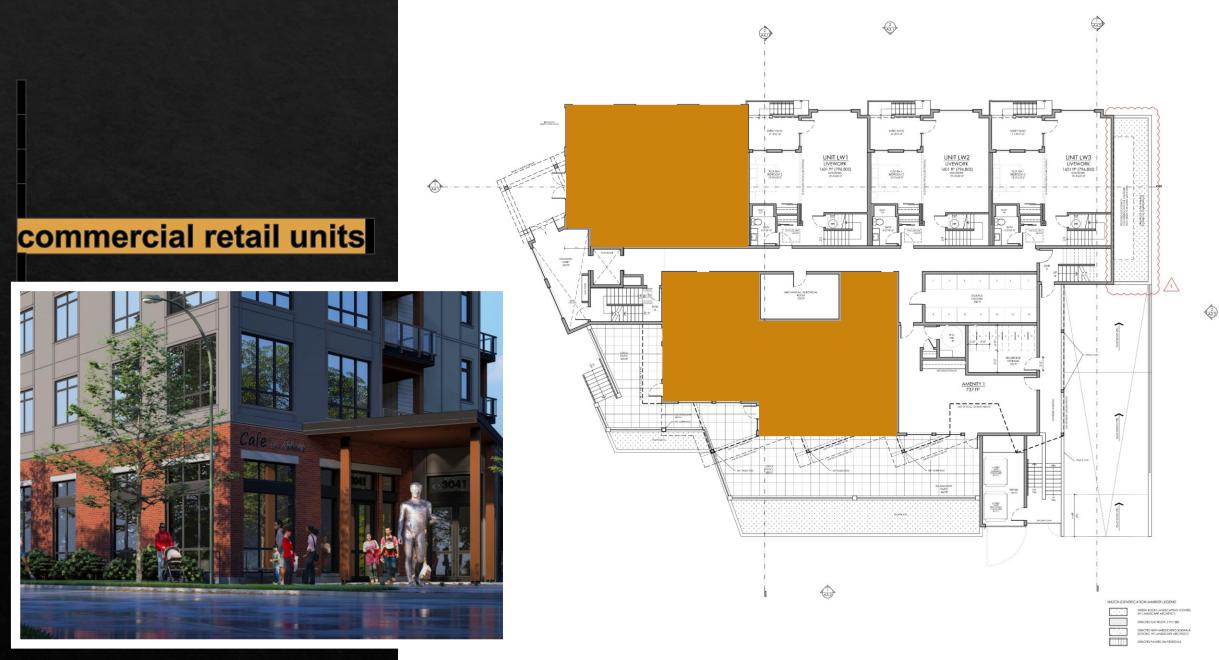

LOCATION



## Rezoning RU1 to C3

## 24 residential condominium units

(6) 1 bedroom condos
(13) 2 bedroom condos
(2) 3 bedroom condos
(3) 2 bedroom live/work

## 3 commercial retail units



### 4.5 storeys

DESIGN RATIONALE

secure underground parking (partially buried)

**PROJECT INFO** 

landscaped terrace podium
 rooftop terrace (private & amenity)



ARCHITECTURE INC



**DESIGN RATIONALE** 

SITE PLAN



**BLUEGREEN** ARCHITECTURE INC

ESIGN RATIONALE

SITE PLAN



pedestrian scaled design (live/work)

corner café with local art (sculpture)

 timeless design sensitive to Abbott St corridor



**BLUEGREEN** ARCHITECTURE INC

#### ESIGN RATIONALE

SITE PLAN



#### BLUEGREEN ARCHITECTURE INC



#### **DESIGN RATIONALE**

#### GROUND LEVEL FLOOR PLAN

BLUEGREEN ARCHITECTURE INC



**DESIGN RATIONALE** 

#### **GROUND LEVEL FLOOR PLAN**

**BLUEGREEN** ARCHITECTURE INC



19140-3.ZIP

BLUEGREEN

ARCHITECTURE INC

#### **DESIGN RATIONALE**

#### GROUND LEVEL LANDSCAPE PLAN



HOTE: I (ANT BEER IN THELT ARE SPECIFIED ACCORDING TO THE CARAGEMENT STANDARD AND CAMDON LARGEME TANDARD AND CARADON LARGEME TANDARD AND CARADON LARGEME TANDARD AND CARADON LARGEME TANDARD AND CARADON LARGEMENT AND CARAD



19140-3.ZIP

**DESIGN RATIONALE** 

#### ROOF LEVEL PLAN





VISION