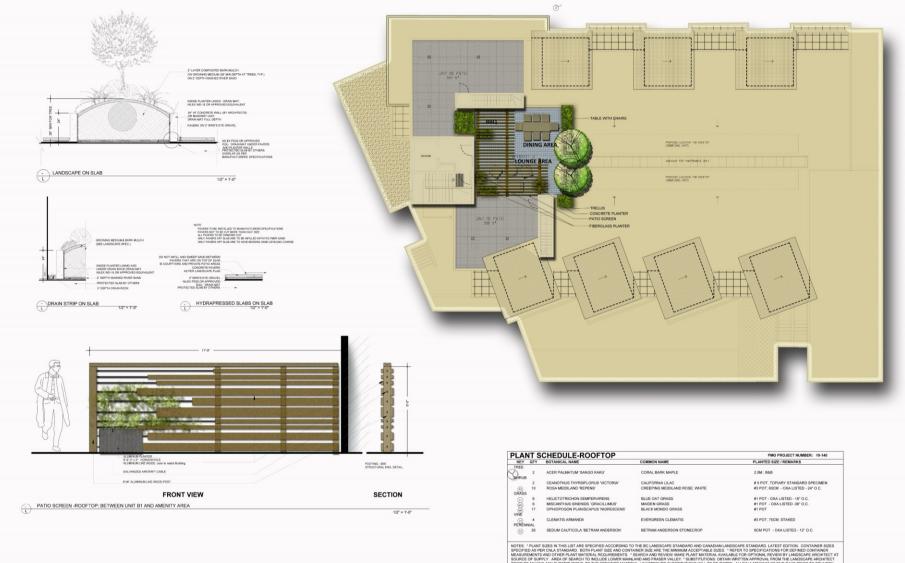

### 4.5 storeys

DESIGN RATIONALE

secure underground parking (partially buried)

**PROJECT INFO** 

landscaped terrace podium
 rooftop terrace (private & amenity)



ARCHITECTURE INC



**DESIGN RATIONALE** 

SITE PLAN



**BLUEGREEN** ARCHITECTURE INC

ESIGN RATIONALE

SITE PLAN



pedestrian scaled design (live/work)

corner café with local art (sculpture)

 timeless design sensitive to Abbott St corridor



**BLUEGREEN** ARCHITECTURE INC

#### ESIGN RATIONALE

SITE PLAN



#### BLUEGREEN ARCHITECTURE INC



#### **DESIGN RATIONALE**

#### GROUND LEVEL FLOOR PLAN

BLUEGREEN ARCHITECTURE INC



**DESIGN RATIONALE** 

#### **GROUND LEVEL FLOOR PLAN**

**BLUEGREEN** ARCHITECTURE INC



19140-3.ZIP

BLUEGREEN

ARCHITECTURE INC

#### **DESIGN RATIONALE**

#### GROUND LEVEL LANDSCAPE PLAN



HOTE: I (ANT BEER IN THELT ARE SPECIFIED ACCORDING TO THE CARAGEMENT STANDARD AND CAMDON LARGEME TANDARD AND CARADON LARGEME TANDARD AND CARADON LARGEME TANDARD AND CARADON LARGEME TANDARD AND CARADON LARGEMENT AND CARAD



19140-3.ZIP

**DESIGN RATIONALE** 

#### ROOF LEVEL PLAN





VISION