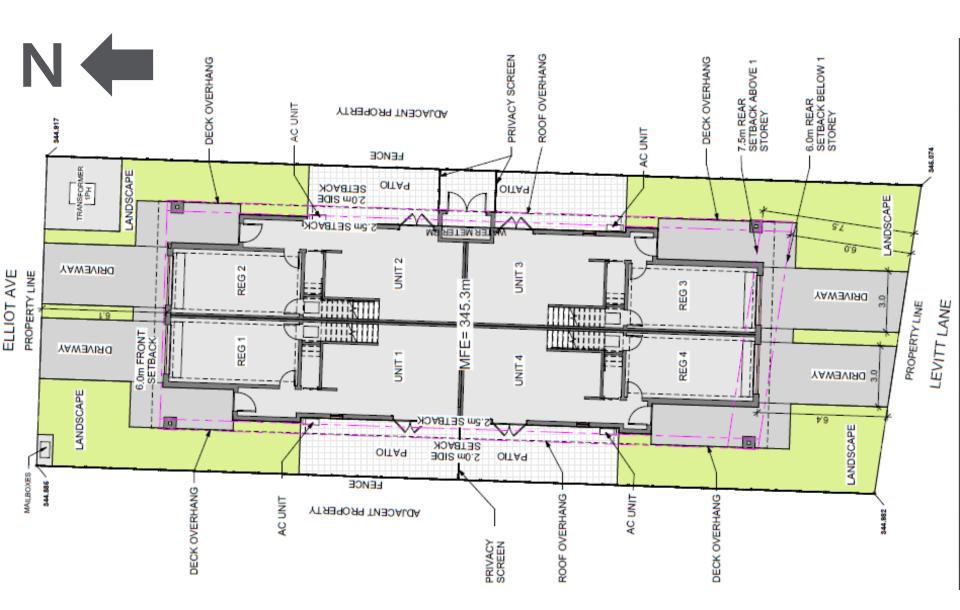

of a fourplex dwelling.



#### **Development Process**



kelowna.ca





# Subject Property Map



### Subject Property Photo – Elliot Ave



### Subject Property Photo – Levitt Lane



#### **Conceptual Site Plan**



# **Development Policy**



Meets the intent of Official Community Plan Urban Infill Policies:

- Within Permanent Growth Boundary
- Compact Urban Form
- Sensitive Infill
- Healthy Communities

# Staff Recommendation



- Staff recommend support for the proposed rezoning to facilitate the development of a fourplex dwelling.
- Meets the intent of the Official Community Plan
  - Urban Infill Policies
  - Appropriate location for adding residential density
- Recommend the Bylaw be forwarded to Public Hearing



#### Conclusion of Staff Remarks

#### **Conceptual Site Plan**