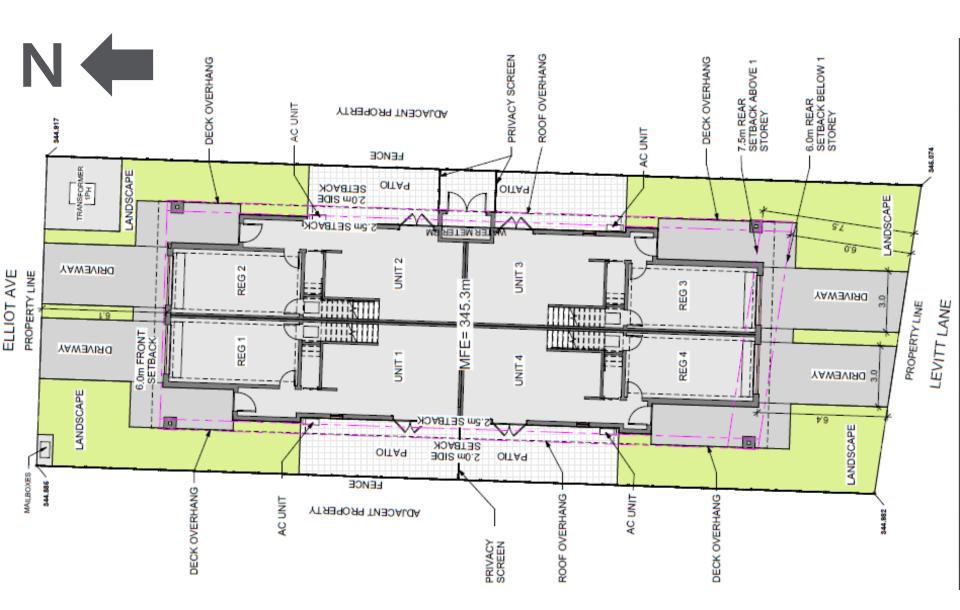

# Z20-0033 535 Elliot Avenue

**Rezoning Application** 



## Proposal



To consider an application to rezone the subject property from RU6 – Two Dwelling Housing zone to RM1 – Four Dwelling Housing zone to facilitate the development of a fourplex dwelling.



#### **Development Process**



kelowna.ca





# Subject Property Map



### Subject Property Photo – Elliot Ave



### Subject Property Photo – Levitt Lane



#### **Conceptual Site Plan**



# **Development Policy**



Meets the intent of Official Community Plan Urban Infill Policies:

- Within Permanent Growth Boundary
- Compact Urban Form
- Sensitive Infill
- Healthy Communities

# Staff Recommendation



- Staff recommend support for the proposed rezoning to facilitate the development of a fourplex dwelling.
- Meets the intent of the Official Community Plan
  - Urban Infill Policies
  - Appropriate location for adding residential density
- Recommend the Bylaw be forwarded to Public Hearing



#### Conclusion of Staff Remarks

#### **Conceptual Site Plan**