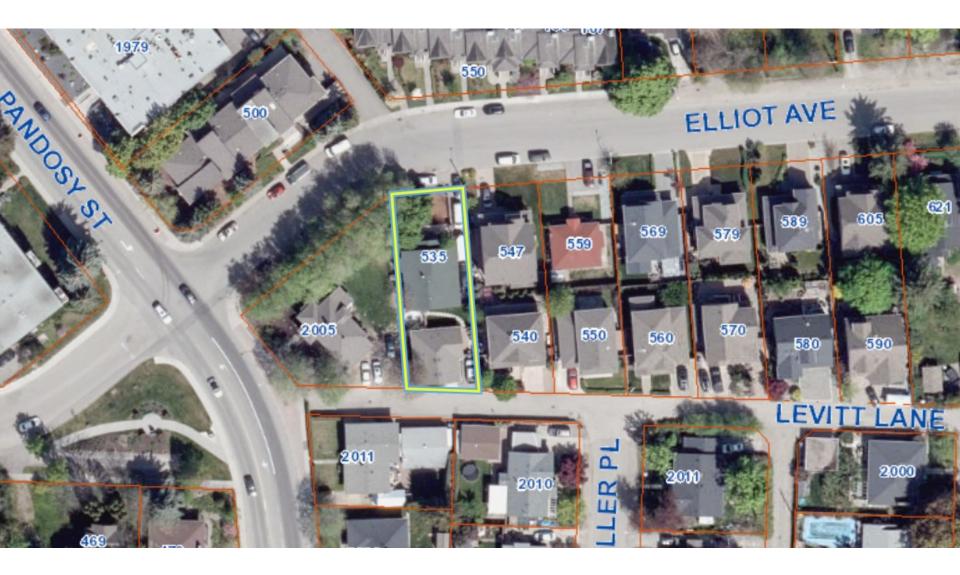

# Z20-0033 535 Elliot Avenue

**Rezoning Application** 



## Proposal



To consider an application to rezone the subject property from RU6 – Two Dwelling Housing zone to RM1 – Four Dwelling Housing zone to facilitate the development of a fourplex dwelling.



#### **Development Process**



kelowna.ca





# Subject Property Map



### Subject Property Photo – Elliot Ave



### Subject Property Photo – Levitt Lane



#### **Conceptual Site Plan**



# **Development Policy**



Meets the intent of Official Community Plan Urban Infill Policies:

- Within Permanent Growth Boundary
- Compact Urban Form
- Sensitive Infill
- Healthy Communities

# Staff Recommendation



- Staff recommend support for the proposed rezoning to facilitate the development of a fourplex dwelling.
- Meets the intent of the Official Community Plan
  - Urban Infill Policies
  - Appropriate location for adding residential density
- Recommend the Bylaw be forwarded to Public Hearing



#### Conclusion of Staff Remarks

#### **Conceptual Site Plan**