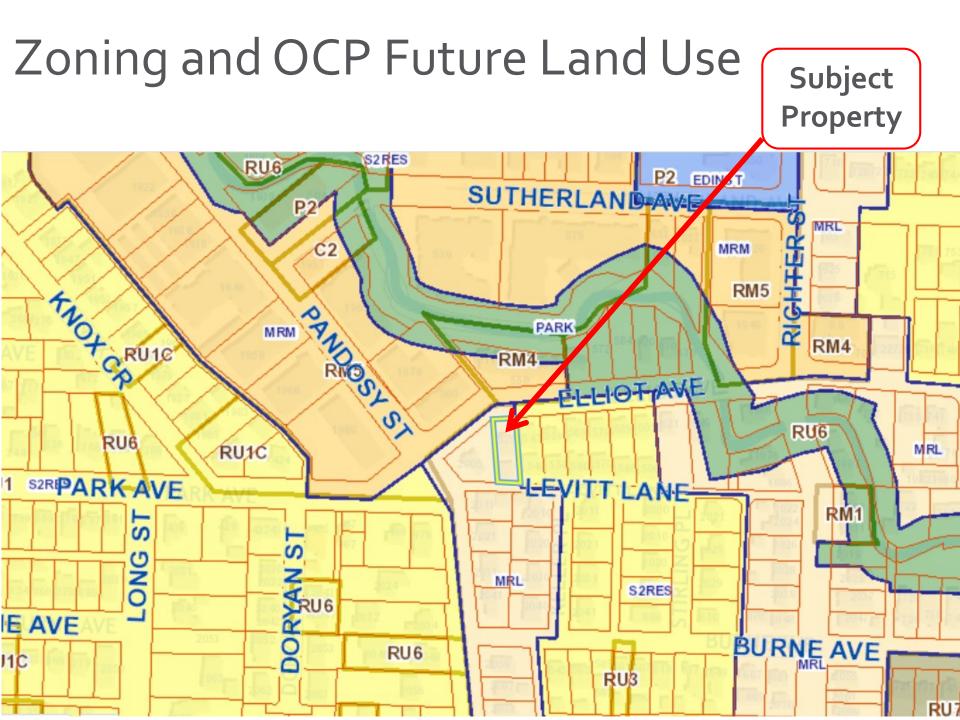

# **Development Policy**

Meets the intent of Official Community Plan Urban Infill Policies:

- Within Permanent Growth Boundary
- Compact Urban Form
- Sensitive Infill
- Healthy Communities