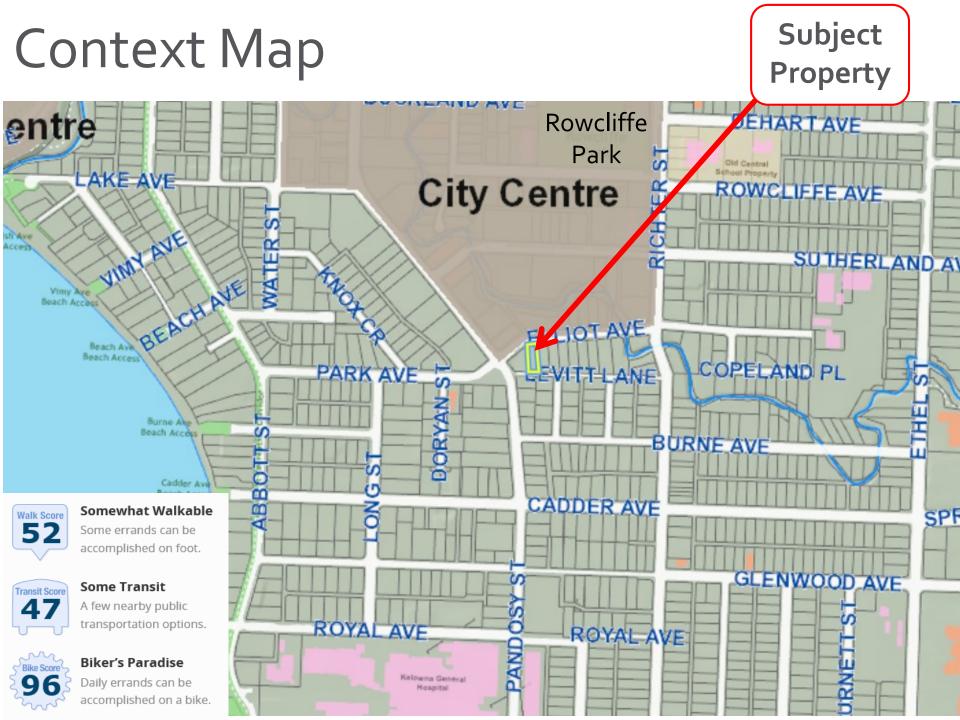

# Z20-0033 535 Elliot Avenue

**Rezoning Application** 



## Proposal



To consider an application to rezone the subject property from RU6 – Two Dwelling Housing zone to RM1 – Four Dwelling Housing zone to facilitate the development of a fourplex dwelling.



#### **Development Process**



kelowna.ca





# Subject Property Map



### Subject Property Photo – Elliot Ave



### Subject Property Photo – Levitt Lane



#### **Conceptual Site Plan**



# **Development Policy**



Meets the intent of Official Community Plan Urban Infill Policies:

- Within Permanent Growth Boundary
- Compact Urban Form
- Sensitive Infill
- Healthy Communities

# Staff Recommendation



- Staff recommend support for the proposed rezoning to facilitate the development of a fourplex dwelling.
- Meets the intent of the Official Community Plan
  - Urban Infill Policies
  - Appropriate location for adding residential density
- Recommend the Bylaw be forwarded to Public Hearing



#### Conclusion of Staff Remarks

#### **Conceptual Site Plan**