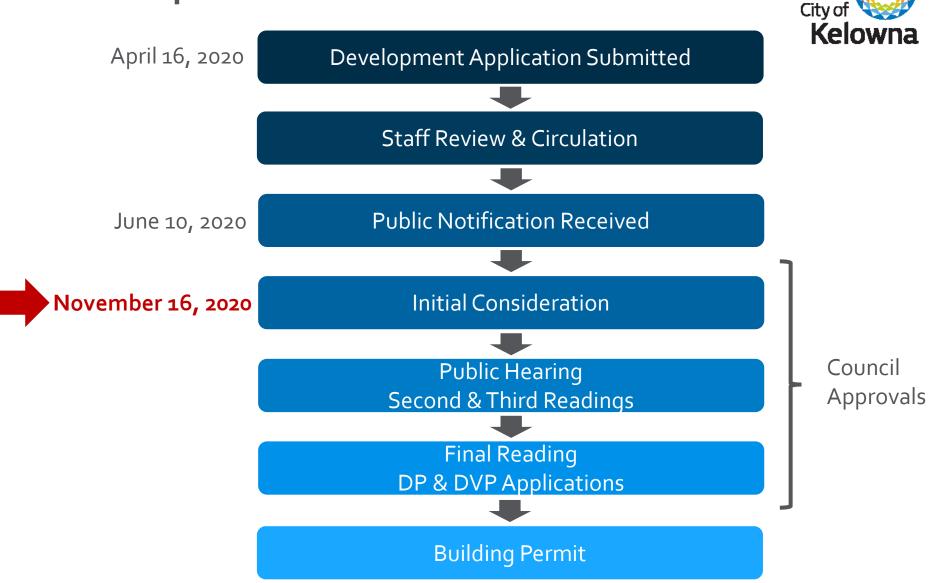

# Z20-0033 535 Elliot Avenue

**Rezoning Application** 



## Proposal



To consider an application to rezone the subject property from RU6 – Two Dwelling Housing zone to RM1 – Four Dwelling Housing zone to facilitate the development of a fourplex dwelling.



#### **Development Process**



kelowna.ca





# Subject Property Map



### Subject Property Photo – Elliot Ave



### Subject Property Photo – Levitt Lane



#### **Conceptual Site Plan**



# **Development Policy**



Meets the intent of Official Community Plan Urban Infill Policies:

- Within Permanent Growth Boundary
- Compact Urban Form
- Sensitive Infill
- Healthy Communities

# Staff Recommendation



- Staff recommend support for the proposed rezoning to facilitate the development of a fourplex dwelling.
- Meets the intent of the Official Community Plan
  - Urban Infill Policies
  - Appropriate location for adding residential density
- Recommend the Bylaw be forwarded to Public Hearing



#### Conclusion of Staff Remarks

#### **Conceptual Site Plan**