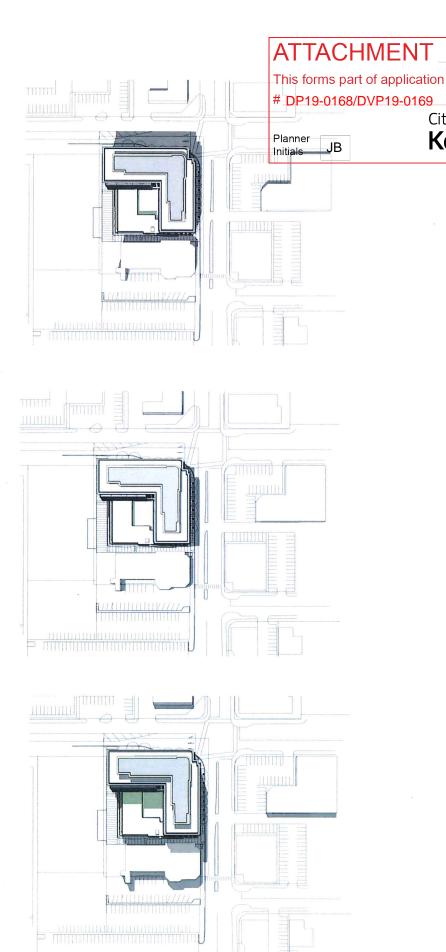

### 2. CONDITIONS OF APPROVAL

- a) The dimensions and siting of the building to be constructed on the land be in accordance with Schedule "A";
- b) The exterior design and finish of the building to be constructed on the land be in accordance with Schedule "B";
- c) Landscaping to be provided on the land be in accordance with Schedule "C"; and
- d) The applicant be required to post with the City a Landscape Performance Security deposit in the form of a "Letter of Credit" in the amount of 125% of the estimated value of the landscaping, as determined by a Registered Landscape Architect.
- e) A car share program at the development be operated in accordance with the Agreement included as "Schedule D"
- f) Variances to the following section of Zoning Bylaw No. 8000 be granted:

### Section 14.4.5 (c) C4- Urban Centre Commercial Development Regulations

To vary the maximum allowable height from the lesser of 15.0m or 4 storeys in the South Pandosy Urban Centre to 30.2m or 9 storeys.