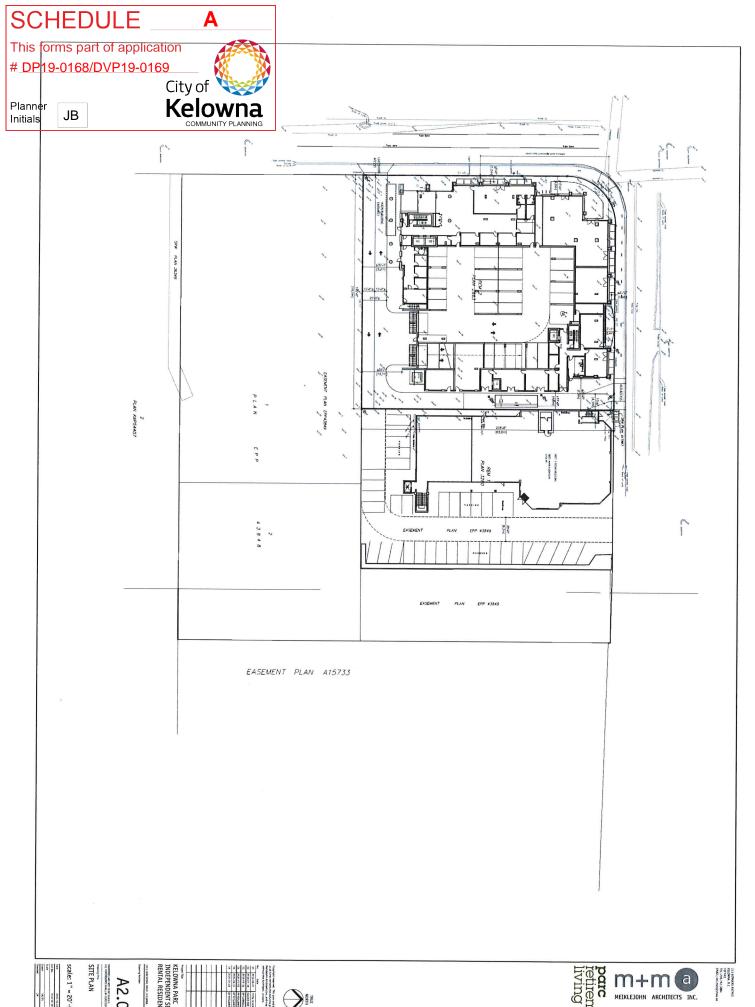

### 2. CONDITIONS OF APPROVAL

- a) The dimensions and siting of the building to be constructed on the land be in accordance with Schedule "A";
- b) The exterior design and finish of the building to be constructed on the land be in accordance with Schedule "B";
- c) Landscaping to be provided on the land be in accordance with Schedule "C"; and
- d) The applicant be required to post with the City a Landscape Performance Security deposit in the form of a "Letter of Credit" in the amount of 125% of the estimated value of the landscaping, as determined by a Registered Landscape Architect.
- e) A car share program at the development be operated in accordance with the Agreement included as "Schedule D"
- f) Variances to the following section of Zoning Bylaw No. 8000 be granted:

# 3101 LAKESHORE ROAD PARC KELOWNA