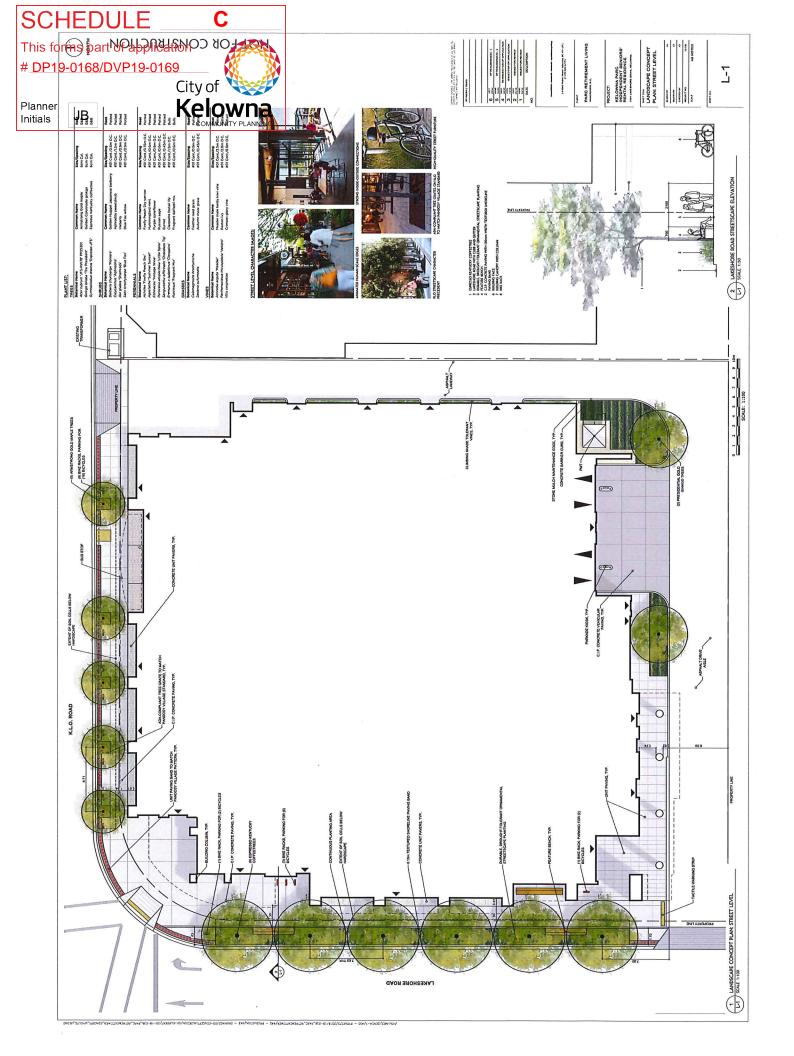

### 2. CONDITIONS OF APPROVAL

- a) The dimensions and siting of the building to be constructed on the land be in accordance with Schedule "A";
- b) The exterior design and finish of the building to be constructed on the land be in accordance with Schedule "B";
- c) Landscaping to be provided on the land be in accordance with Schedule "C"; and
- d) The applicant be required to post with the City a Landscape Performance Security deposit in the form of a "Letter of Credit" in the amount of 125% of the estimated value of the landscaping, as determined by a Registered Landscape Architect.
- e) A car share program at the development be operated in accordance with the Agreement included as "Schedule D"
- f) Variances to the following section of Zoning Bylaw No. 8000 be granted: