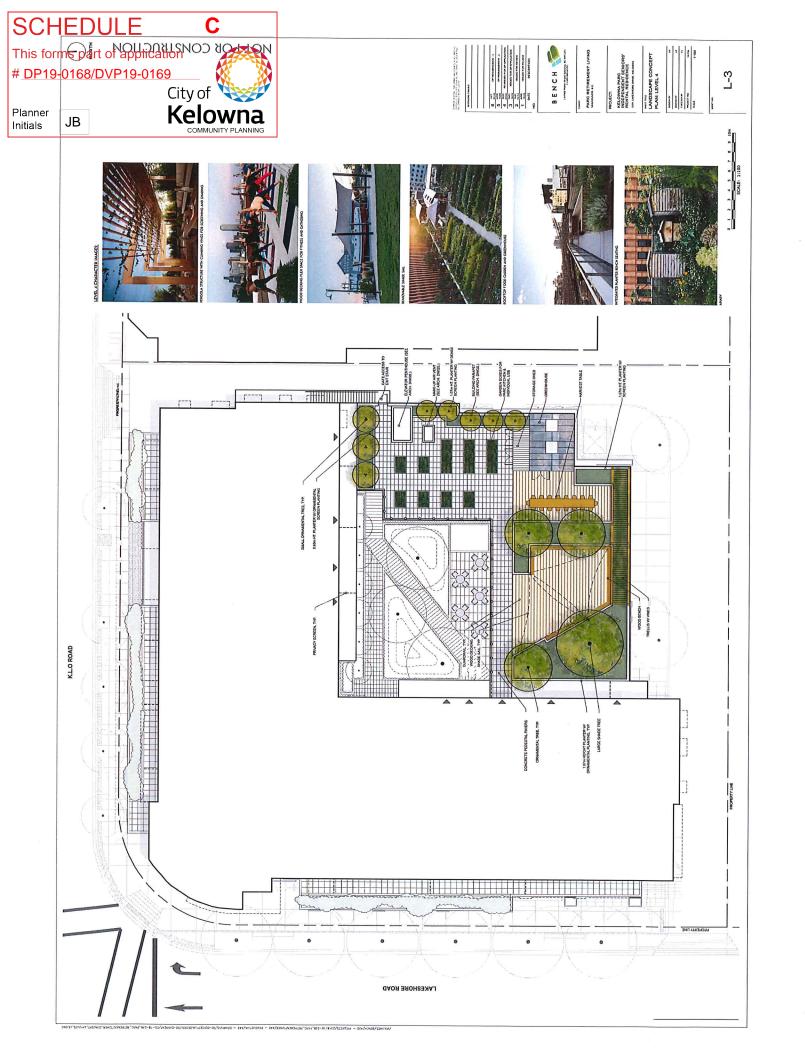

### 2. CONDITIONS OF APPROVAL

- a) The dimensions and siting of the building to be constructed on the land be in accordance with Schedule "A";
- b) The exterior design and finish of the building to be constructed on the land be in accordance with Schedule "B";
- c) Landscaping to be provided on the land be in accordance with Schedule "C"; and
- d) The applicant be required to post with the City a Landscape Performance Security deposit in the form of a "Letter of Credit" in the amount of 125% of the estimated value of the landscaping, as determined by a Registered Landscape Architect.
- e) A car share program at the development be operated in accordance with the Agreement included as "Schedule D"
- f) Variances to the following section of Zoning Bylaw No. 8000 be granted: