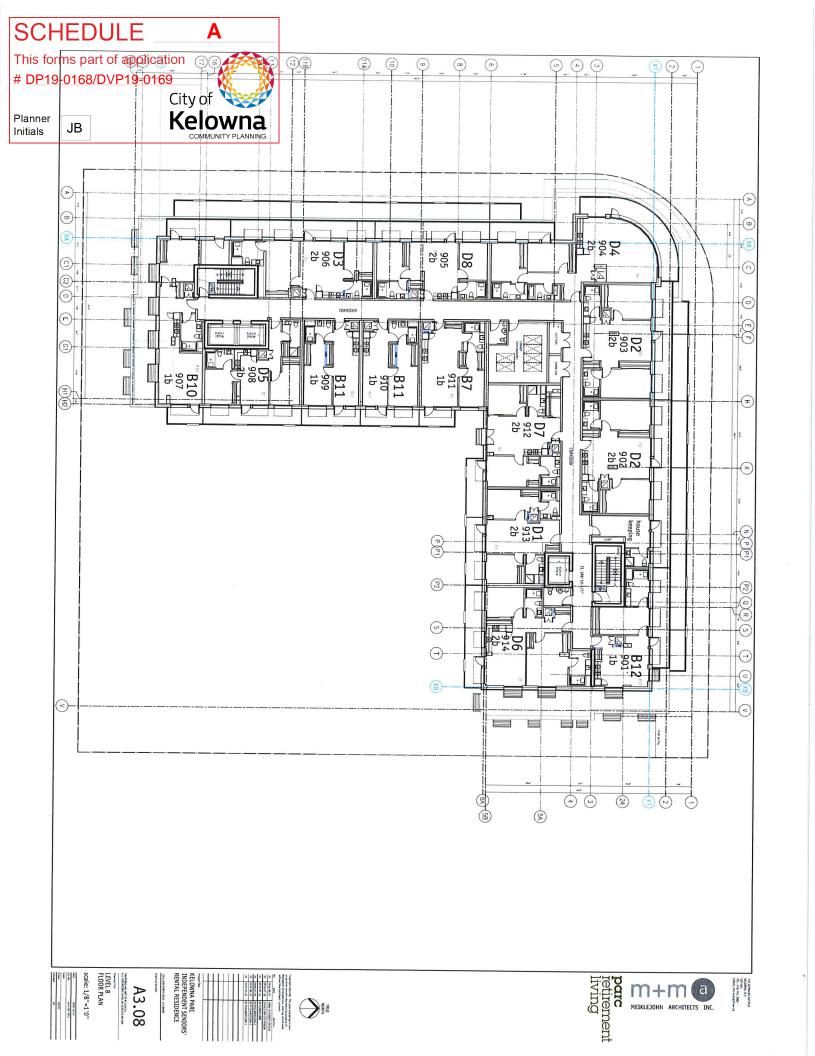

### 2. CONDITIONS OF APPROVAL

- a) The dimensions and siting of the building to be constructed on the land be in accordance with Schedule "A";
- b) The exterior design and finish of the building to be constructed on the land be in accordance with Schedule "B";
- c) Landscaping to be provided on the land be in accordance with Schedule "C"; and
- d) The applicant be required to post with the City a Landscape Performance Security deposit in the form of a "Letter of Credit" in the amount of 125% of the estimated value of the landscaping, as determined by a Registered Landscape Architect.
- e) A car share program at the development be operated in accordance with the Agreement included as "Schedule D"
- f) Variances to the following section of Zoning Bylaw No. 8000 be granted:

A3.08 LEVEL 8 FLOOR PLAN

A3.10 A3.09 **ROOF PLAN LEVEL 9 FLOOR PLAN** 

A4.02 A4.01 BUILDING ELEVATION @ KLO BUILDING ELEVATION @ LAKESHORE

A4.03 BUILDING ELEVATION @ NEIGHBOUR BUILDING ELEVATION @ ENTRY ACCESS