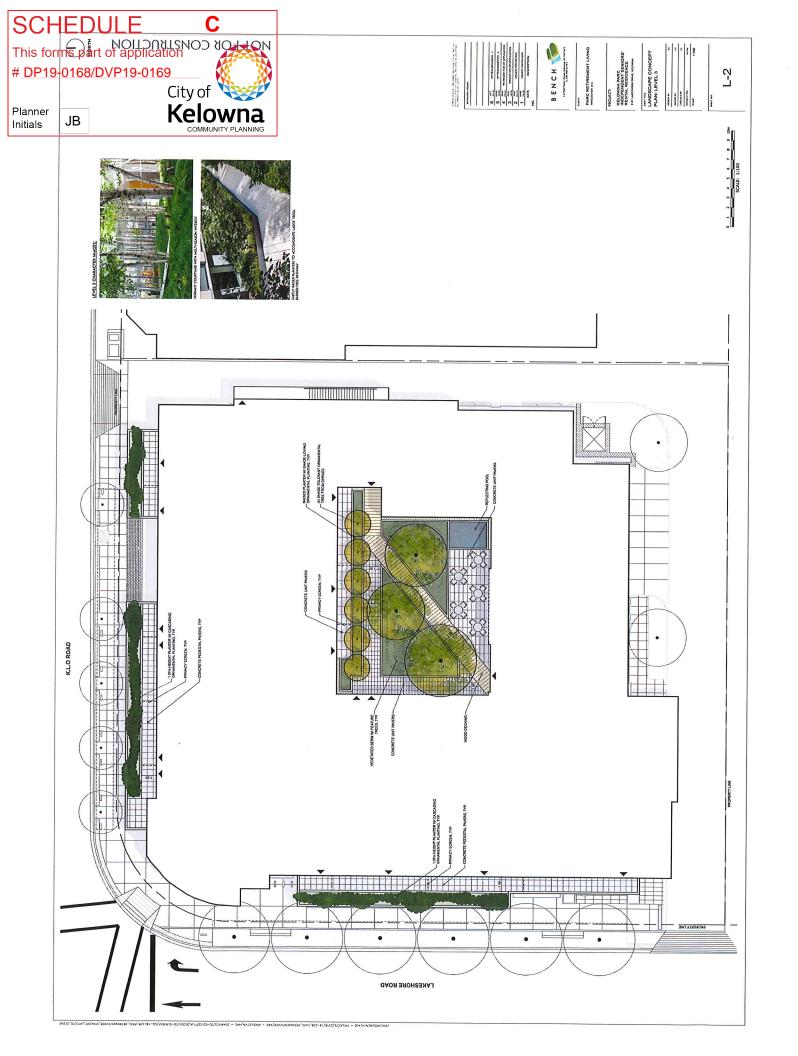

### 2. CONDITIONS OF APPROVAL

- a) The dimensions and siting of the building to be constructed on the land be in accordance with Schedule "A";
- b) The exterior design and finish of the building to be constructed on the land be in accordance with Schedule "B";
- c) Landscaping to be provided on the land be in accordance with Schedule "C"; and
- d) The applicant be required to post with the City a Landscape Performance Security deposit in the form of a "Letter of Credit" in the amount of 125% of the estimated value of the landscaping, as determined by a Registered Landscape Architect.
- e) A car share program at the development be operated in accordance with the Agreement included as "Schedule D"
- f) Variances to the following section of Zoning Bylaw No. 8000 be granted: