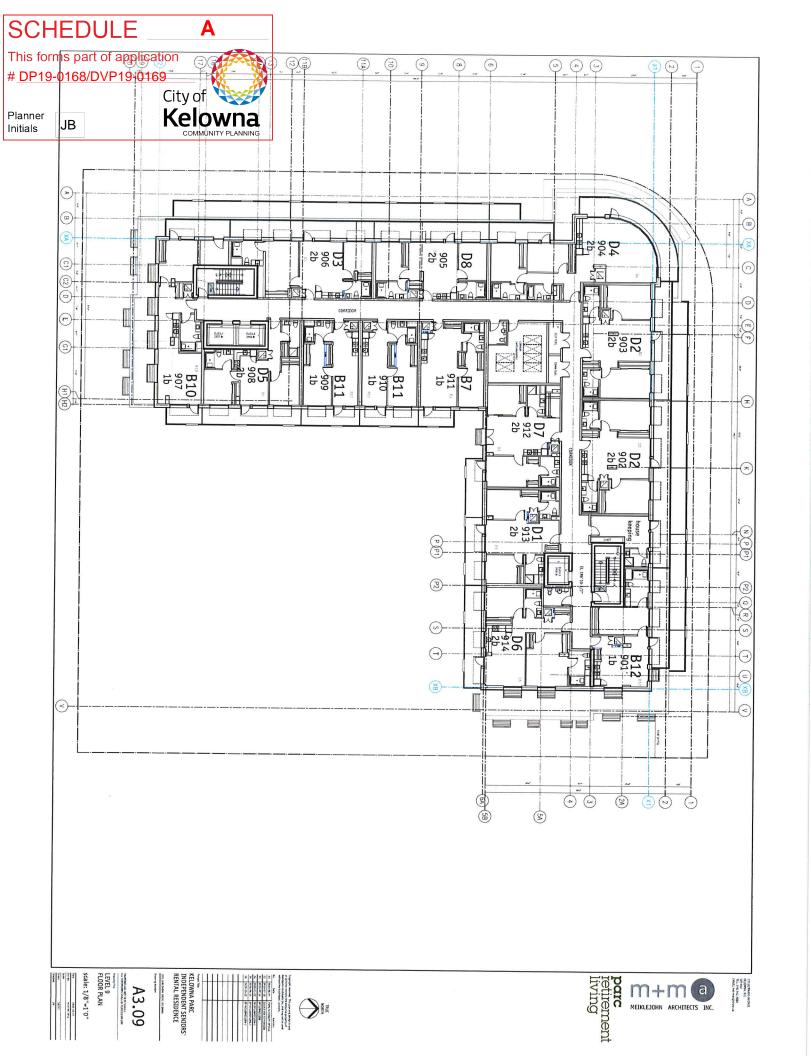

### 2. CONDITIONS OF APPROVAL

- a) The dimensions and siting of the building to be constructed on the land be in accordance with Schedule "A";
- b) The exterior design and finish of the building to be constructed on the land be in accordance with Schedule "B";
- c) Landscaping to be provided on the land be in accordance with Schedule "C"; and
- d) The applicant be required to post with the City a Landscape Performance Security deposit in the form of a "Letter of Credit" in the amount of 125% of the estimated value of the landscaping, as determined by a Registered Landscape Architect.
- e) A car share program at the development be operated in accordance with the Agreement included as "Schedule D"
- f) Variances to the following section of Zoning Bylaw No. 8000 be granted:

A3.08 LEVEL 8 FLOOR PLAN

A3.10 A3.09 **ROOF PLAN LEVEL 9 FLOOR PLAN** 

A4.02 A4.01 BUILDING ELEVATION @ KLO BUILDING ELEVATION @ LAKESHORE

A4.03 BUILDING ELEVATION @ NEIGHBOUR BUILDING ELEVATION @ ENTRY ACCESS