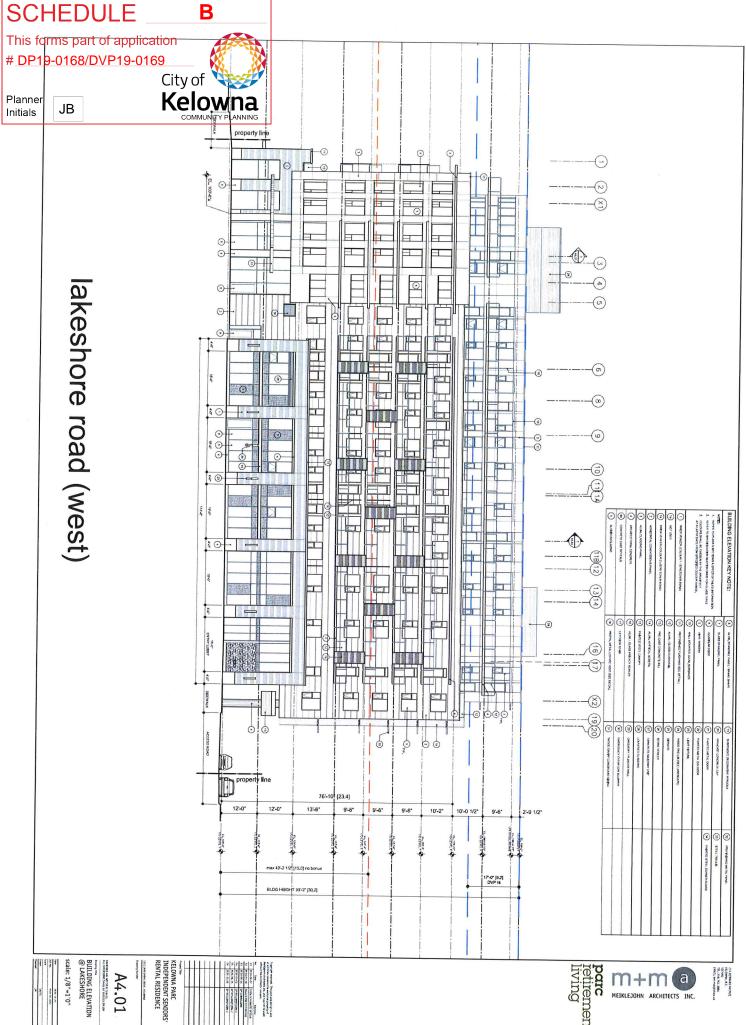

### 2. CONDITIONS OF APPROVAL

- a) The dimensions and siting of the building to be constructed on the land be in accordance with Schedule "A";
- b) The exterior design and finish of the building to be constructed on the land be in accordance with Schedule "B";
- c) Landscaping to be provided on the land be in accordance with Schedule "C"; and
- d) The applicant be required to post with the City a Landscape Performance Security deposit in the form of a "Letter of Credit" in the amount of 125% of the estimated value of the landscaping, as determined by a Registered Landscape Architect.
- e) A car share program at the development be operated in accordance with the Agreement included as "Schedule D"
- f) Variances to the following section of Zoning Bylaw No. 8000 be granted:

A3.08 LEVEL 8 FLOOR PLAN

A3.10 A3.09 **ROOF PLAN LEVEL 9 FLOOR PLAN** 

A4.02 A4.01 BUILDING ELEVATION @ KLO BUILDING ELEVATION @ LAKESHORE

A4.03 BUILDING ELEVATION @ NEIGHBOUR BUILDING ELEVATION @ ENTRY ACCESS