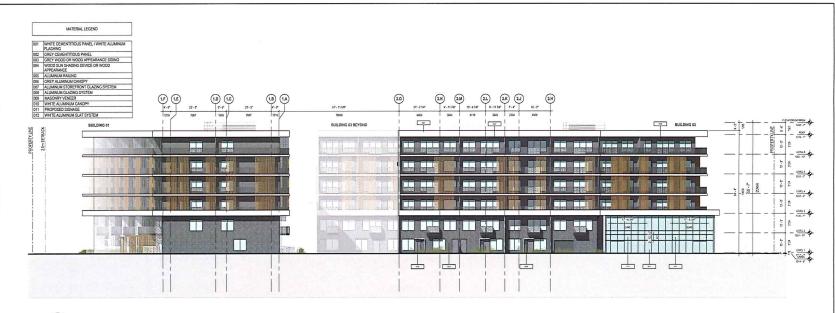

ARCHITECT & PRIME CONSULTANT
ALAN BONIFACE ARCHITECT LTD.
880-1500 WEST GEORGIA STREET
VANCOUVER, BC, V9G 226
Tel: (208) 521-6588

SEAL

1940 Underhill Street

OVERALL ELEVATIONS
- NORTH & EAST

DRAWN: AS PLOT DATE: 6/11/2020 4:46:24 PM

CHECKED: TB

A4.01

19003C

Citysers Alica
Cityren Alica
Citysers Alica
Citysers Alica
Cityren Alica
Cityren

1 INTERIOR ELEVATION LOOKING SOUTH
A2.01 SCALE: 1/16" = 1'-0"

2 INTERIOR ELEVATION LOOKING WEST
A2.01 SCALE: 1/16" = 1'-0"