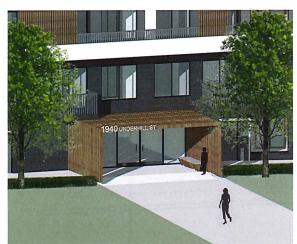

#### PROJECT DESCRIPTION

The Underhill project is designed with a particular attitude to the interface between the street and the building edge and to the project's integration into the neighbourhood.

Safe streets, social spaces and the creation of community, are all created by a designing a careful relationship of ground level residential units to the street. The Underhill project sets the buildings back from the street enough to create useable private spaces that also create a dialogue with the street and sidewalk public realm. In addition, the spaces between the buildings create a semi-public, private space with interactive social spaces created by a variety of scale and privacy. Significant planting of new trees is key to the creation of this environment. A small retail component is inviting and intended for local use. Major entryways are marked with clear and inviting pathways and arches.

The three six-storey buildings of Phase 1 make up approximately 294 residential units with a small retail component in the corner of Building 2 and one level of underground parking that extends under all three buildings. The design is clean and modern, with an aesthetic unlike anything else in Kelowna. Imagine midcentury modern meets 21st century innovation. A central courtyard is accessed via an architectural feature gateway. Inventive slats create privacy and solar shading, while still letting those inside look out.