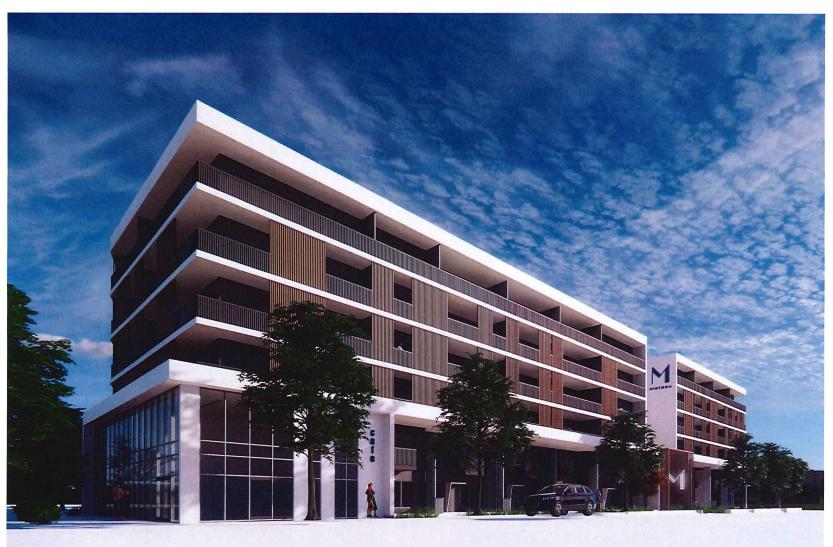

#### PROJECT DESCRIPTION

The Underhill project is designed with a particular attitude to the interface between the street and the building edge and to the project's integration into the neighbourhood.

Safe streets, social spaces and the creation of community, are all created by a designing a careful relationship of ground level residential units to the street. The Underhill project sets the buildings back from the street enough to create useable private spaces that also create a dialogue with the street and sidewalk public realm. In addition, the spaces between the buildings create a semi-public, private space with interactive social spaces created by a variety of scale and privacy. Significant planting of new trees is key to the creation of this environment. A small retail component is inviting and intended for local use. Major entryways are marked with clear and inviting pathways and arches.

The three six-storey buildings of Phase 1 make up approximately 294 residential units with a small retail component in the corner of Building 2 and one level of underground parking that extends under all three buildings. The design is clean and modern, with an aesthetic unlike anything else in Kelowna. Imagine midcentury modern meets 21st century innovation. A central courtyard is accessed via an architectural feature gateway. Inventive slats create privacy and solar shading, while still letting those inside look out.

The homes themselves are a mix of what the Kelowna market needs most. Based on current demand, we anticipate that roughly half will be one-bedrooms and about a quarter will be two-bedrooms, and the remaining space a mix of three-bedrooms, bachelor suites and one/two bedrooms with dens. The main floor amenities will be developed to serve the residents: a coffee or breakfast spot, sandwich shop or bank.