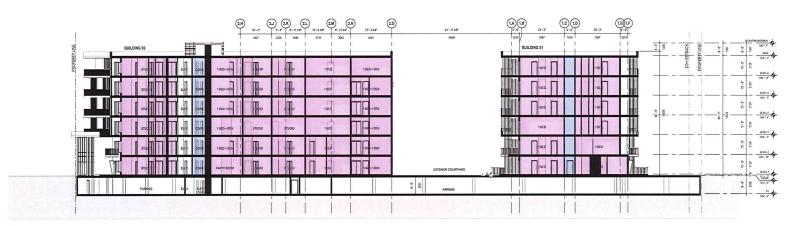

The three six-storey buildings of Phase 1 make up approximately 294 residential units with a small retail component in the corner of Building 2 and one level of underground parking that extends under all three buildings. The design is clean and modern, with an aesthetic unlike anything else in Kelowna. Imagine midcentury modern meets 21st century innovation. A central courtyard is accessed via an architectural feature gateway. Inventive slats create privacy and solar shading, while still letting those inside look out.

#### PROJECT STATISTICS

| BUILDING 03                                                                                                                                                                                                                                                                                                                                                                                                                                                                                                                                                                                                                                                                                                                                                                                                                                                                                                                                                                                                                                                                                                                                                                                                                                                                                                                                                                                                                                                                                                                                                                                                                                                                                                                                                                                                                                                                                                                                                                                                                                                                                                                    |             |            |                                         |         |         |              |          |  |
|--------------------------------------------------------------------------------------------------------------------------------------------------------------------------------------------------------------------------------------------------------------------------------------------------------------------------------------------------------------------------------------------------------------------------------------------------------------------------------------------------------------------------------------------------------------------------------------------------------------------------------------------------------------------------------------------------------------------------------------------------------------------------------------------------------------------------------------------------------------------------------------------------------------------------------------------------------------------------------------------------------------------------------------------------------------------------------------------------------------------------------------------------------------------------------------------------------------------------------------------------------------------------------------------------------------------------------------------------------------------------------------------------------------------------------------------------------------------------------------------------------------------------------------------------------------------------------------------------------------------------------------------------------------------------------------------------------------------------------------------------------------------------------------------------------------------------------------------------------------------------------------------------------------------------------------------------------------------------------------------------------------------------------------------------------------------------------------------------------------------------------|-------------|------------|-----------------------------------------|---------|---------|--------------|----------|--|
| SINE                                                                                                                                                                                                                                                                                                                                                                                                                                                                                                                                                                                                                                                                                                                                                                                                                                                                                                                                                                                                                                                                                                                                                                                                                                                                                                                                                                                                                                                                                                                                                                                                                                                                                                                                                                                                                                                                                                                                                                                                                                                                                                                           | GADIS AMEA. | SESSOCIAL. | MIAA.                                   | SERVICE | AMENIT. | ORDINATION / | DECINONS |  |
|                                                                                                                                                                                                                                                                                                                                                                                                                                                                                                                                                                                                                                                                                                                                                                                                                                                                                                                                                                                                                                                                                                                                                                                                                                                                                                                                                                                                                                                                                                                                                                                                                                                                                                                                                                                                                                                                                                                                                                                                                                                                                                                                | 1.50        | 1,000      | -                                       | e e     | w       | 170          | 1730     |  |
|                                                                                                                                                                                                                                                                                                                                                                                                                                                                                                                                                                                                                                                                                                                                                                                                                                                                                                                                                                                                                                                                                                                                                                                                                                                                                                                                                                                                                                                                                                                                                                                                                                                                                                                                                                                                                                                                                                                                                                                                                                                                                                                                | 9.84        | *100       |                                         |         |         | 1767         | 17 545   |  |
|                                                                                                                                                                                                                                                                                                                                                                                                                                                                                                                                                                                                                                                                                                                                                                                                                                                                                                                                                                                                                                                                                                                                                                                                                                                                                                                                                                                                                                                                                                                                                                                                                                                                                                                                                                                                                                                                                                                                                                                                                                                                                                                                | 7 114       | *17*       | , , , , , , , , , , , , , , , , , , , , |         |         | 101          |          |  |
|                                                                                                                                                                                                                                                                                                                                                                                                                                                                                                                                                                                                                                                                                                                                                                                                                                                                                                                                                                                                                                                                                                                                                                                                                                                                                                                                                                                                                                                                                                                                                                                                                                                                                                                                                                                                                                                                                                                                                                                                                                                                                                                                | 1 201       | *100       |                                         |         |         | 7.91         | 17.445   |  |
|                                                                                                                                                                                                                                                                                                                                                                                                                                                                                                                                                                                                                                                                                                                                                                                                                                                                                                                                                                                                                                                                                                                                                                                                                                                                                                                                                                                                                                                                                                                                                                                                                                                                                                                                                                                                                                                                                                                                                                                                                                                                                                                                | 1111        | *100       |                                         |         |         |              | 1744     |  |
|                                                                                                                                                                                                                                                                                                                                                                                                                                                                                                                                                                                                                                                                                                                                                                                                                                                                                                                                                                                                                                                                                                                                                                                                                                                                                                                                                                                                                                                                                                                                                                                                                                                                                                                                                                                                                                                                                                                                                                                                                                                                                                                                | 4 514       | *100       | ,                                       |         |         | 7741         | 17 445   |  |
| AND DESCRIPTION OF THE PERSON NAMED IN COLUMN TWO IS NOT THE PERSON NAMED IN COLUMN TWO IS NAMED IN COLUMN TWIND TWO IS NAMED IN COLUMN TWO IS NAMED IN COLUMN TWO IS NAMED IN | Colored     | 17 (4)     |                                         | ina ina | NII     | 7,476        |          |  |
|                                                                                                                                                                                                                                                                                                                                                                                                                                                                                                                                                                                                                                                                                                                                                                                                                                                                                                                                                                                                                                                                                                                                                                                                                                                                                                                                                                                                                                                                                                                                                                                                                                                                                                                                                                                                                                                                                                                                                                                                                                                                                                                                | 55.890      | 47,741.07  | MANGE                                   |         |         |              |          |  |

| UNIT COUNT                                                                                                                                                                                                                                                                                                                                                                                                                                                                                                                                                                                                                                                                                                                                                                                                                                                                                                                                                                                                                                                                                                                                                                                                                                                                                                                                                                                                                                                                                                                                                                                                                                                                                                                                                                                                                                                                                                                                                                                                                                                                                                                     | 294    |      |            |      |      |       |
|--------------------------------------------------------------------------------------------------------------------------------------------------------------------------------------------------------------------------------------------------------------------------------------------------------------------------------------------------------------------------------------------------------------------------------------------------------------------------------------------------------------------------------------------------------------------------------------------------------------------------------------------------------------------------------------------------------------------------------------------------------------------------------------------------------------------------------------------------------------------------------------------------------------------------------------------------------------------------------------------------------------------------------------------------------------------------------------------------------------------------------------------------------------------------------------------------------------------------------------------------------------------------------------------------------------------------------------------------------------------------------------------------------------------------------------------------------------------------------------------------------------------------------------------------------------------------------------------------------------------------------------------------------------------------------------------------------------------------------------------------------------------------------------------------------------------------------------------------------------------------------------------------------------------------------------------------------------------------------------------------------------------------------------------------------------------------------------------------------------------------------|--------|------|------------|------|------|-------|
| BUILDING 01                                                                                                                                                                                                                                                                                                                                                                                                                                                                                                                                                                                                                                                                                                                                                                                                                                                                                                                                                                                                                                                                                                                                                                                                                                                                                                                                                                                                                                                                                                                                                                                                                                                                                                                                                                                                                                                                                                                                                                                                                                                                                                                    |        |      |            |      |      |       |
| HWI.                                                                                                                                                                                                                                                                                                                                                                                                                                                                                                                                                                                                                                                                                                                                                                                                                                                                                                                                                                                                                                                                                                                                                                                                                                                                                                                                                                                                                                                                                                                                                                                                                                                                                                                                                                                                                                                                                                                                                                                                                                                                                                                           | STUDIO | 140  | 1 MD + DCN | 2943 | 1440 | POTAL |
| with the same of t |        |      |            | 1    |      |       |
| MI 67                                                                                                                                                                                                                                                                                                                                                                                                                                                                                                                                                                                                                                                                                                                                                                                                                                                                                                                                                                                                                                                                                                                                                                                                                                                                                                                                                                                                                                                                                                                                                                                                                                                                                                                                                                                                                                                                                                                                                                                                                                                                                                                          |        | - 19 | 1          |      |      |       |
| 4.00                                                                                                                                                                                                                                                                                                                                                                                                                                                                                                                                                                                                                                                                                                                                                                                                                                                                                                                                                                                                                                                                                                                                                                                                                                                                                                                                                                                                                                                                                                                                                                                                                                                                                                                                                                                                                                                                                                                                                                                                                                                                                                                           |        | 12   | 1          |      |      | 19    |
| 4144                                                                                                                                                                                                                                                                                                                                                                                                                                                                                                                                                                                                                                                                                                                                                                                                                                                                                                                                                                                                                                                                                                                                                                                                                                                                                                                                                                                                                                                                                                                                                                                                                                                                                                                                                                                                                                                                                                                                                                                                                                                                                                                           |        | 13   | 1          |      | -    |       |
| ALC:                                                                                                                                                                                                                                                                                                                                                                                                                                                                                                                                                                                                                                                                                                                                                                                                                                                                                                                                                                                                                                                                                                                                                                                                                                                                                                                                                                                                                                                                                                                                                                                                                                                                                                                                                                                                                                                                                                                                                                                                                                                                                                                           |        |      |            |      |      |       |
| **                                                                                                                                                                                                                                                                                                                                                                                                                                                                                                                                                                                                                                                                                                                                                                                                                                                                                                                                                                                                                                                                                                                                                                                                                                                                                                                                                                                                                                                                                                                                                                                                                                                                                                                                                                                                                                                                                                                                                                                                                                                                                                                             |        | - 14 |            | ,    |      |       |
| 500 MHz. 1970                                                                                                                                                                                                                                                                                                                                                                                                                                                                                                                                                                                                                                                                                                                                                                                                                                                                                                                                                                                                                                                                                                                                                                                                                                                                                                                                                                                                                                                                                                                                                                                                                                                                                                                                                                                                                                                                                                                                                                                                                                                                                                                  | ,      |      | ,          |      | ,    | 117   |
| BUILDING 02                                                                                                                                                                                                                                                                                                                                                                                                                                                                                                                                                                                                                                                                                                                                                                                                                                                                                                                                                                                                                                                                                                                                                                                                                                                                                                                                                                                                                                                                                                                                                                                                                                                                                                                                                                                                                                                                                                                                                                                                                                                                                                                    |        |      |            |      |      |       |
| UNI                                                                                                                                                                                                                                                                                                                                                                                                                                                                                                                                                                                                                                                                                                                                                                                                                                                                                                                                                                                                                                                                                                                                                                                                                                                                                                                                                                                                                                                                                                                                                                                                                                                                                                                                                                                                                                                                                                                                                                                                                                                                                                                            | \$7400 | 180  | 1 MO - DEN | 180  | 160  | TOTAL |