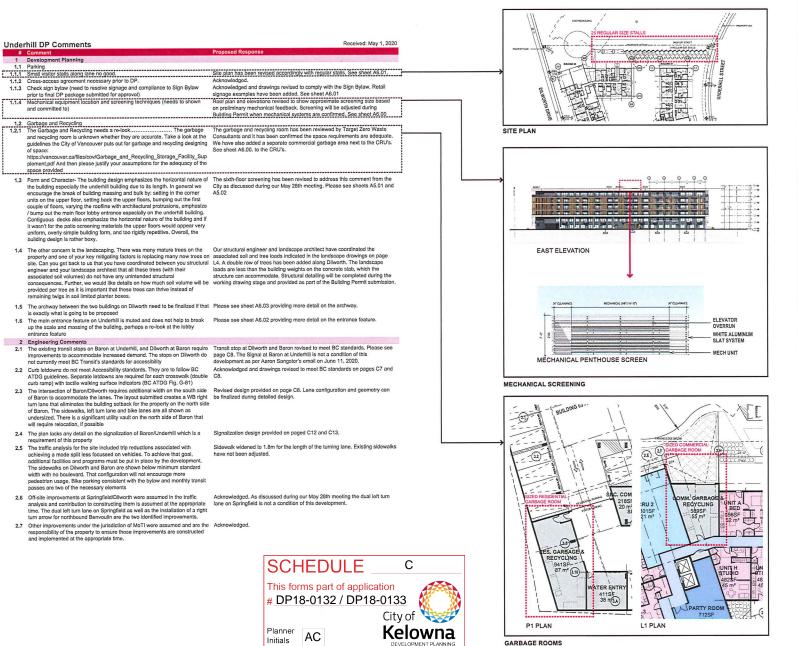

of application

# DP18-0132 / DP18-0133

Planner Initials AC

1940 Underhill Street

LANDSCAPE SPECIFICATION

**ABA** 

DISTRICT

THIS DRAWING IS COPYRIGHTED AND MUST NOT BE USED, REPRODUCED, OR REVISED WITHOUT WRITTEN PERMISSION

VERIFY DIMENSIONS. DO NOT SCALE THIS DRAWING.

ALAN BONIFACE ARCHITECT LTD. 880-1500 WEST GEORGIA STREET VANCOUVER, BC, V6G 226

SEAL

ALL DIMENSIONS ARE IN FEET AND INCHES UNLESS OTHERWISE

REPORT INCONSISTENCIES AND OMISSIONS TO THE CONSULTANT FOR CLARIFICATION BEFORE COMMENCING WITH THE WORK. DEVIATIONS FROM THE CONTRACT DOCUMENTS WITHOUT WRITTEN APPROVAL FROM THE CONSULTANT ARE SUBJECT TO CORRECTION AT THE CONTRACTOR'S EXPENSE.

ARCHITECT & PRIME CONSULTANT

pmg LANDSCAPE ARCHITECTS

DRAWN: Author PLOT DATE: 6/11/2020 4:56:51 PM

19003C

С

City of

Kelowna





NOT FOR CONSTRUCTION

#### MPERIAL

THIS DRAWING IS COPYRIGHTED AND MUST NOT BE USED, REPRODUCED, OR REVISED WITHOUT WRITTEN PERMISSION.
ALL DIMENSIONS ARE IN FEET AND INCHES UNLESS OTHERWISE

NOTED. VERIFY DIMENSIONS. DO NOT SCALE THIS DRAWING. REPORT INCONSISTENCIES AND OMISSIONS TO THE CONSULTANT FOR CLARIFICATION BEFORE COMMENCING WITH THE WORK.

FOR CLARIFICATION BEFORE COMMENCING WITH THE WORK, DEVIATIONS FROM THE CONTRACT DOCUMENTS WITHOUT WRITTEN APPROVAL FROM THE CONSULTANT ARE SUBJECT TO CORRECTION AT THE CONTRACTORS EXPENSE.

ARCHITECT & PRIME CONSULTANT ALAN BONIFACE ARCHITECT LTD. 880-1500 WEST GEORGIA STREET VANCOUVER, BIG., V6G 225

SEAL

1940 Underhill Street

1540 Offderfill Offeet

Ť

CITY DP COMMENTS

DRAWN: Author PLOT DATE: 6/11/2020 4:51:54 PM CHECKIChecke

A6.00