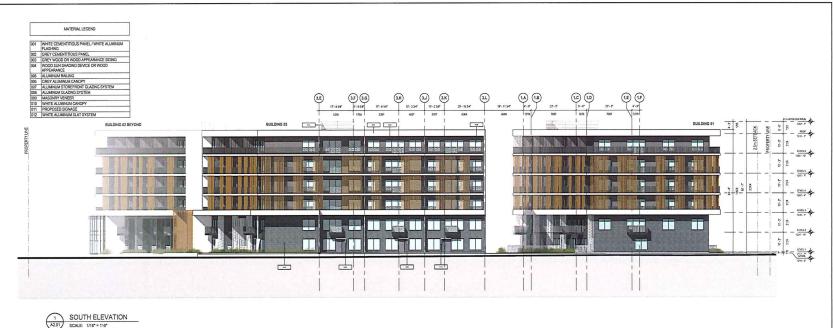

ARCHITECT & PRIME CONSULTANT
ALAN BONIFACE ARCHITECT LTD.
880-1500 WEST GEORGIA STREET
VANCOUVER, BC, V6G 226
Tel: (206) 521-6568

5 LUBER SEAL

1940 Underhill Street

OVERALL ELEVATIONS - SOUTH & WEST

CHECKED: TB

DRAWN: AS PLOT DATE: 6/11/2020 4:44:50 PM

A4.00

19003C

C:Users\Alicia
Stirtions\Decuments\ABA AB 1646t industriliStreat 2020 alicia\WZffYD a

2 EAST ELEVATION
A2.01 SCALE: 1/16" = 1'-0"

SCHEDULE A & B
This forms part of application
# DP18-0132 / DP18-0133
City of
Planner
Initials
AC
Kelowna