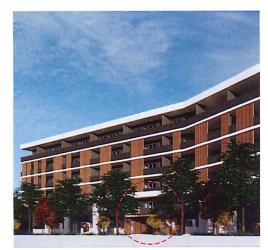

The three six-storey buildings of Phase 1 make up approximately 294 residential units with a small retail component in the corner of Building 2 and one level of underground parking that extends under all three buildings. The design is clean and modern, with an aesthetic unlike anything else in Kelowna. Imagine midcentury modern meets 21st century innovation. A central courtyard is accessed via an architectural feature gateway. Inventive slats create privacy and solar shading, while still letting those inside look out.