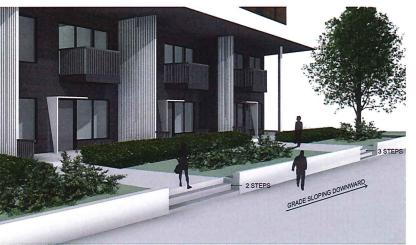

#### PROJECT DESCRIPTION

The Underhill project is designed with a particular attitude to the interface between the street and the building edge and to the project's integration into the neighbourhood.

Safe streets, social spaces and the creation of community, are all created by a designing a careful relationship of ground level residential units to the street. The Underhill project sets the buildings back from the street enough to create useable private spaces that also create a dialogue with the street and sidewalk public realm. In addition, the spaces between the buildings create a semi-public, private space with interactive social spaces created by a variety of scale and privacy. Significant planting of new trees is key to the creation of this environment. A small retail component is inviting and intended for local use. Major entryways are marked with clear and inviting pathways and arches.

The three six-storey buildings of Phase 1 make up approximately 294 residential units with a small retail component in the corner of Building 2 and one level of underground parking that extends under all three buildings. The design is clean and modern, with an aesthetic unlike anything else in Kelowna. Imagine midcentury modern meets 21st century innovation. A central courtyard is accessed via an architectural feature gateway. Inventive slats create privacy and solar shading, while still letting those inside look out.