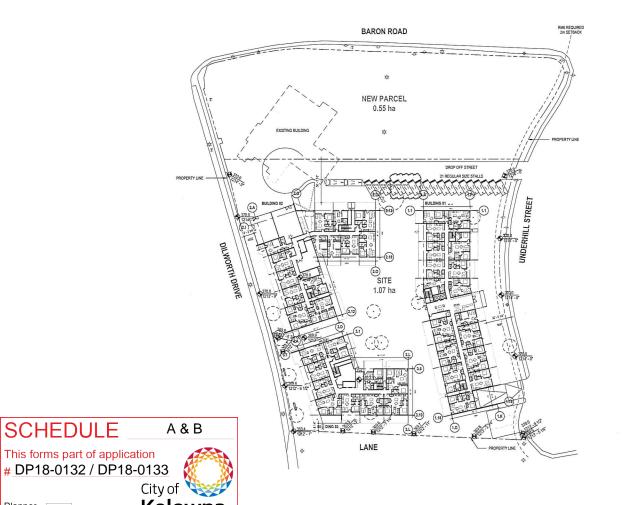

## 1940 UNDERHILL STREET

REVISED DEVELOPMENT PERMIT APPLICATION

September 29, 2020

#### **LEGAL DESCRIPTION**

PLAN KAP74477 LOT A DISTRICT LOT 127 & DL 4646

#### PROJECT DESCRIPTION

The Underhill project is designed with a particular attitude to the interface between the street and the building edge and to the project's integration into the neighbourhood.

Safe streets, social spaces and the creation of community, are all created by a designing a careful relationship of ground level residential units to the street. The Underhill project sets the buildings back from the street enough to create useable private spaces that also create a dialogue with the street and sidewalk public realm. In addition, the spaces between the buildings create a semi-public, private space with interactive social spaces created by a variety of scale and privacy. Significant planting of new trees is key to the creation of this environment. A small retail component is inviting and intended for local use. Major entryways are marked with clear and inviting pathways and arches.

The three six-storey buildings of Phase 1 make up approximately 294 residential units with a small retail component in the corner of Building 2 and one level of underground parking that extends under all three buildings. The design is clean and modern, with an aesthetic unlike anything else in Kelowna. Imagine midcentury modern meets 21st century innovation. A central courtyard is accessed via an architectural feature gateway. Inventive slats create privacy and solar shading, while still letting those inside look out.