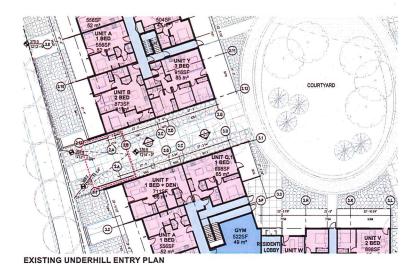

## DRAWING LIST A0.00 COVER SHEET

A0.01 PROJECT DESCRIPTION & STATS

A0.02 SITE VIEWS

A1.01 SITE PLAN

A2.00 P1 PLAN

A2.01 L1 PLAN

A2.02 L2 PLAN A2.03 L3 PLAN

A2 04 14 PLAN

#### PROJECT DESCRIPTION

The Underhill project is designed with a particular attitude to the interface between the street and the building edge and to the project's integration into the neighbourhood.

Safe streets, social spaces and the creation of community, are all created by a designing a careful relationship of ground level residential units to the street. The Underhill project sets the buildings back from the street enough to create useable private spaces that also create a dialogue with the street and sidewalk public realm. In addition, the spaces between the buildings create a semi-public, private space with interactive social spaces created by a variety of scale and privacy. Significant planting of new trees is key to the creation of this environment. A small retail component is inviting and intended for local use. Major entryways are marked with clear and inviting pathways and arches.

The three six-storey buildings of Phase 1 make up approximately 294 residential units with a small retail component in the corner of Building 2 and one level of underground parking that extends under all three buildings. The design is clean and modern, with an aesthetic unlike anything else in Kelowna. Imagine midcentury modern meets 21st century innovation. A central courtyard is accessed via an architectural feature gateway. Inventive slats create privacy and solar shading, while still letting those inside look out.

The homes themselves are a mix of what the Kelowna market needs most. Based on current demand, we anticipate that roughly half will be one-bedrooms and about a quarter will be two-bedrooms, and the remaining space a mix of three-bedrooms, bachelor suites and one/two bedrooms with dens. The main floor amenities will be developed to serve the residents: a coffee or breakfast spot, sandwich shop or bank.