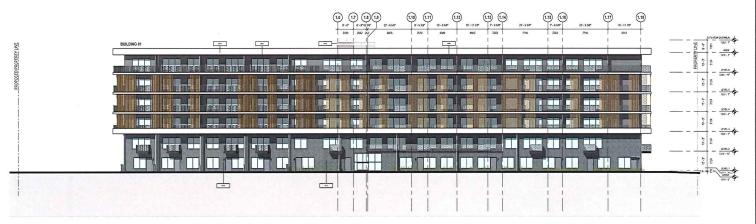

CHECKED: TB

A2.02

**NBN** DISTRICT

ALL DIMENSIONS ARE IN FEET AND INCHES UNLESS OTHER NOTED

CHECKED: TB

2 WEST ELEVATION

SCALE: 1/16" = 1'-0"

SCHEDULE A & B

This forms part of application
# DP18-0132 / DP18-0133
City of

Planner Initials AC

Planner Initials AC

Planner Initials AC

**DISTRICT** 

NOT FOR CONSTRUCTION

IMPERIAL

THIS DRAWING IS COPYRIGHTED AND MUST NOT BE USED, REPRODUCED, OR REVISED WITHOUT WRITTEN PERMISSION