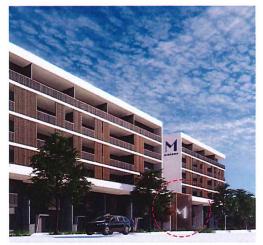

#### PROJECT DESCRIPTION

The Underhill project is designed with a particular attitude to the interface between the street and the building edge and to the project's integration into the neighbourhood.

Safe streets, social spaces and the creation of community, are all created by a designing a careful relationship of ground level residential units to the street. The Underhill project sets the buildings back from the street enough to create useable private spaces that also create a dialogue with the street and sidewalk public realm. In addition, the spaces between the buildings create a semi-public, private space with interactive social spaces created by a variety of scale and privacy. Significant planting of new trees is key to the creation of this environment. A small retail component is inviting and intended for local use. Major entryways are marked with clear and inviting pathways and arches.

The three six-storey buildings of Phase 1 make up approximately 294 residential units with a small retail component in the corner of Building 2 and one level of underground parking that extends under all three buildings. The design is clean and modern, with an aesthetic unlike anything else in Kelowna. Imagine midcentury modern meets 21st century innovation. A central courtyard is accessed via an architectural feature gateway. Inventive slats create privacy and solar shading, while still letting those inside look out.