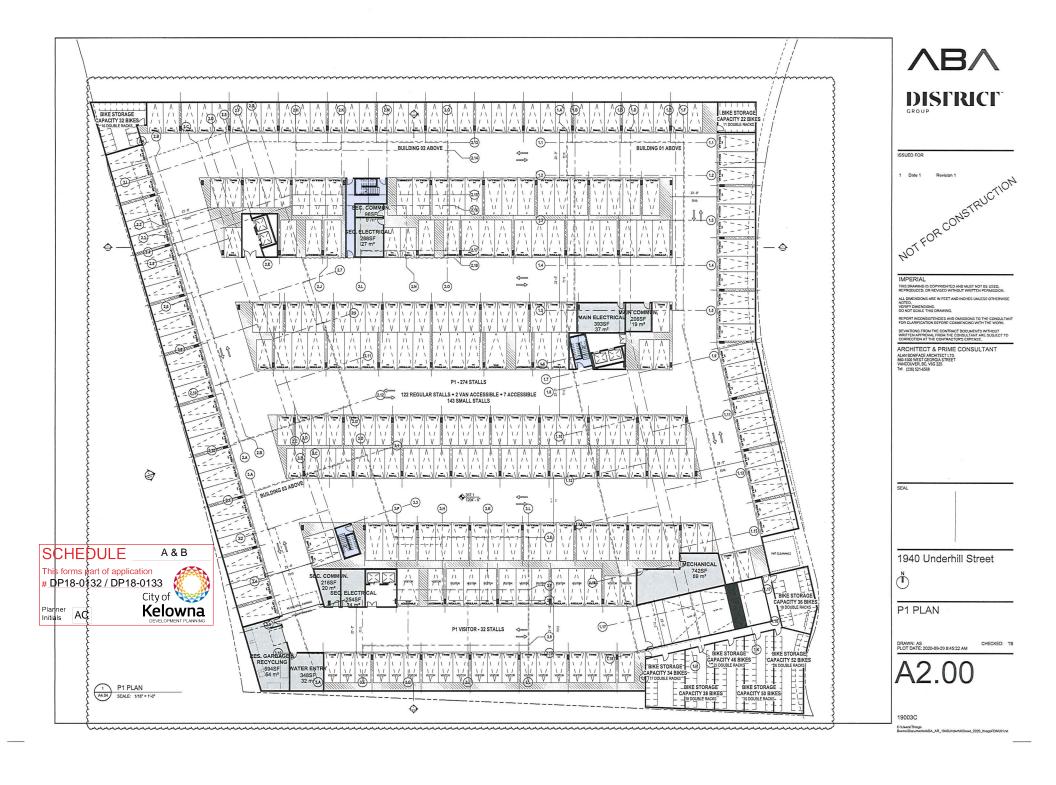

## DRAWING LIST A0.00 COVER SHEET

A0.01 PROJECT DESCRIPTION & STATS

A0.02 SITE VIEWS

A1.01 SITE PLAN

A2.00 P1 PLAN

A2.01 L1 PLAN

A2.02 L2 PLAN A2.03 L3 PLAN

A2 04 14 PLAN

The three six-storey buildings of Phase 1 make up approximately 294 residential units with a small retail component in the corner of Building 2 and one level of underground parking that extends under all three buildings. The design is clean and modern, with an aesthetic unlike anything else in Kelowna. Imagine midcentury modern meets 21st century innovation. A central courtyard is accessed via an architectural feature gateway. Inventive slats create privacy and solar shading, while still letting those inside look out.

The homes themselves are a mix of what the Kelowna market needs most. Based on current demand, we anticipate that roughly half will be one-bedrooms and about a quarter will be two-bedrooms, and the remaining space a mix of three-bedrooms, bachelor suites and one/two bedrooms with dens. The main floor amenities will be developed to serve the residents: a coffee or breakfast spot, sandwich shop or bank.