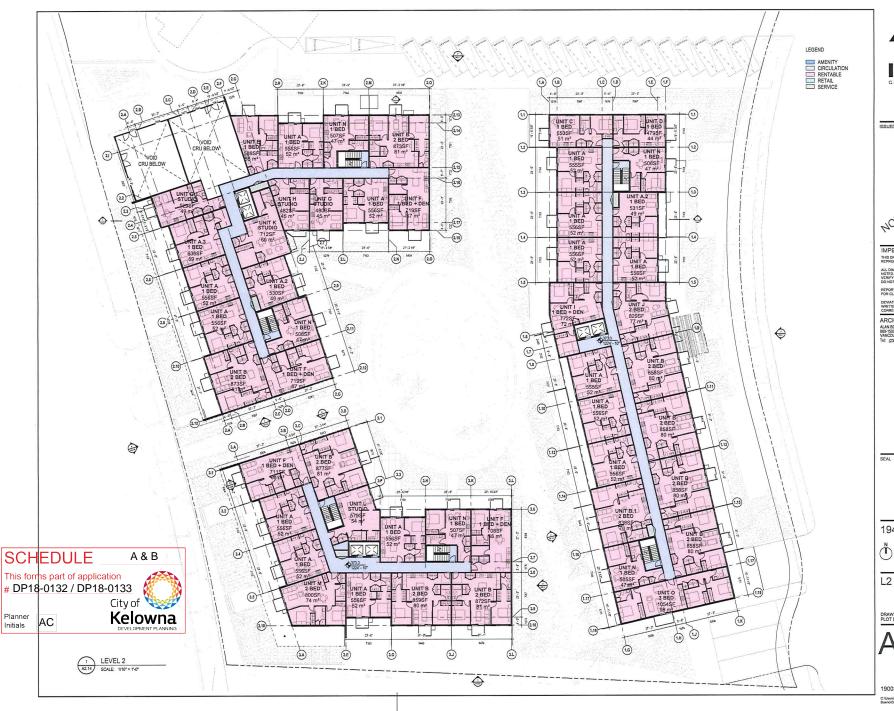

ARCHITECT & PRIME CONSULTANT

1940 Underhill Street

DRAWN: AS PLOT DATE: 2020-09-29 8:46:17 AM

IMPERIAL

ARCHITECT & PRIME CONSULTANT

1940 Underhill Street

L2 PLAN

DRAWN: AS PLOT DATE: 2020-09-29 8:47:20 AM

CHECKED: TB

A2.02

**NBN** DISTRICT

ALL DIMENSIONS ARE IN FEET AND INCHES UNLESS OTHER NOTED

CHECKED: TB

2 WEST ELEVATION

SCALE: 1/16" = 1'-0"

SCHEDULE A & B