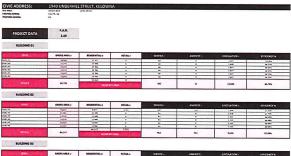

#### PROJECT STATISTICS

| BUILDING 03                                                                                                                                                                                                                                                                                                                                                                                                                                                                                                                                                                                                                                                                                                                                                                                                                                                                                                                                                                                                                                                                                                                                                                                                                                                                                                                                                                                                                                                                                                                                                                                                                                                                                                                                                                                                                                                                                                                                                                                                                                                                                                                    |             |            |                                         |         |         |              |          |  |
|--------------------------------------------------------------------------------------------------------------------------------------------------------------------------------------------------------------------------------------------------------------------------------------------------------------------------------------------------------------------------------------------------------------------------------------------------------------------------------------------------------------------------------------------------------------------------------------------------------------------------------------------------------------------------------------------------------------------------------------------------------------------------------------------------------------------------------------------------------------------------------------------------------------------------------------------------------------------------------------------------------------------------------------------------------------------------------------------------------------------------------------------------------------------------------------------------------------------------------------------------------------------------------------------------------------------------------------------------------------------------------------------------------------------------------------------------------------------------------------------------------------------------------------------------------------------------------------------------------------------------------------------------------------------------------------------------------------------------------------------------------------------------------------------------------------------------------------------------------------------------------------------------------------------------------------------------------------------------------------------------------------------------------------------------------------------------------------------------------------------------------|-------------|------------|-----------------------------------------|---------|---------|--------------|----------|--|
| SINE                                                                                                                                                                                                                                                                                                                                                                                                                                                                                                                                                                                                                                                                                                                                                                                                                                                                                                                                                                                                                                                                                                                                                                                                                                                                                                                                                                                                                                                                                                                                                                                                                                                                                                                                                                                                                                                                                                                                                                                                                                                                                                                           | GADIS AMEA. | SESSOCIAL. | MIAA.                                   | SERVICE | AMENIT. | ORDINATION / | DECINONS |  |
|                                                                                                                                                                                                                                                                                                                                                                                                                                                                                                                                                                                                                                                                                                                                                                                                                                                                                                                                                                                                                                                                                                                                                                                                                                                                                                                                                                                                                                                                                                                                                                                                                                                                                                                                                                                                                                                                                                                                                                                                                                                                                                                                | 1.50        | 1,000      | -                                       | e e     | w       | 170          | 1730     |  |
|                                                                                                                                                                                                                                                                                                                                                                                                                                                                                                                                                                                                                                                                                                                                                                                                                                                                                                                                                                                                                                                                                                                                                                                                                                                                                                                                                                                                                                                                                                                                                                                                                                                                                                                                                                                                                                                                                                                                                                                                                                                                                                                                | 9.84        | *100       |                                         |         |         | 1767         | 17 545   |  |
|                                                                                                                                                                                                                                                                                                                                                                                                                                                                                                                                                                                                                                                                                                                                                                                                                                                                                                                                                                                                                                                                                                                                                                                                                                                                                                                                                                                                                                                                                                                                                                                                                                                                                                                                                                                                                                                                                                                                                                                                                                                                                                                                | 7 114       | *17*       | , , , , , , , , , , , , , , , , , , , , |         |         | 101          |          |  |
|                                                                                                                                                                                                                                                                                                                                                                                                                                                                                                                                                                                                                                                                                                                                                                                                                                                                                                                                                                                                                                                                                                                                                                                                                                                                                                                                                                                                                                                                                                                                                                                                                                                                                                                                                                                                                                                                                                                                                                                                                                                                                                                                | 1 201       | *100       |                                         |         |         | 7.91         | 17.445   |  |
|                                                                                                                                                                                                                                                                                                                                                                                                                                                                                                                                                                                                                                                                                                                                                                                                                                                                                                                                                                                                                                                                                                                                                                                                                                                                                                                                                                                                                                                                                                                                                                                                                                                                                                                                                                                                                                                                                                                                                                                                                                                                                                                                | 1111        | *100       |                                         |         |         |              | 1744     |  |
|                                                                                                                                                                                                                                                                                                                                                                                                                                                                                                                                                                                                                                                                                                                                                                                                                                                                                                                                                                                                                                                                                                                                                                                                                                                                                                                                                                                                                                                                                                                                                                                                                                                                                                                                                                                                                                                                                                                                                                                                                                                                                                                                | 4 514       | *100       | ,                                       |         |         | 7741         | 17 445   |  |
| AND DESCRIPTION OF THE PERSON NAMED IN COLUMN TWO IS NOT THE PERSON NAMED IN COLUMN TWO IS NAMED IN COLUMN TWIND TWO IS NAMED IN COLUMN TWO IS NAMED IN COLUMN TWO IS NAMED IN | Colored     | 17 (4)     |                                         | ina ina | NII     | 7,476        |          |  |
|                                                                                                                                                                                                                                                                                                                                                                                                                                                                                                                                                                                                                                                                                                                                                                                                                                                                                                                                                                                                                                                                                                                                                                                                                                                                                                                                                                                                                                                                                                                                                                                                                                                                                                                                                                                                                                                                                                                                                                                                                                                                                                                                | 55.890      | 47,741.07  | MANGE                                   |         |         |              |          |  |

| UNIT COUNT                                                                                                                                                                                                                                                                                                                                                                                                                                                                                                                                                                                                                                                                                                                                                                                                                                                                                                                                                                                                                                                                                                                                                                                                                                                                                                                                                                                                                                                                                                                                                                                                                                                                                                                                                                                                                                                                                                                                                                                                                                                                                                                     | 294    |      |            |      |      |       |
|--------------------------------------------------------------------------------------------------------------------------------------------------------------------------------------------------------------------------------------------------------------------------------------------------------------------------------------------------------------------------------------------------------------------------------------------------------------------------------------------------------------------------------------------------------------------------------------------------------------------------------------------------------------------------------------------------------------------------------------------------------------------------------------------------------------------------------------------------------------------------------------------------------------------------------------------------------------------------------------------------------------------------------------------------------------------------------------------------------------------------------------------------------------------------------------------------------------------------------------------------------------------------------------------------------------------------------------------------------------------------------------------------------------------------------------------------------------------------------------------------------------------------------------------------------------------------------------------------------------------------------------------------------------------------------------------------------------------------------------------------------------------------------------------------------------------------------------------------------------------------------------------------------------------------------------------------------------------------------------------------------------------------------------------------------------------------------------------------------------------------------|--------|------|------------|------|------|-------|
| BUILDING 01                                                                                                                                                                                                                                                                                                                                                                                                                                                                                                                                                                                                                                                                                                                                                                                                                                                                                                                                                                                                                                                                                                                                                                                                                                                                                                                                                                                                                                                                                                                                                                                                                                                                                                                                                                                                                                                                                                                                                                                                                                                                                                                    |        |      |            |      |      |       |
| HWI.                                                                                                                                                                                                                                                                                                                                                                                                                                                                                                                                                                                                                                                                                                                                                                                                                                                                                                                                                                                                                                                                                                                                                                                                                                                                                                                                                                                                                                                                                                                                                                                                                                                                                                                                                                                                                                                                                                                                                                                                                                                                                                                           | STUDIO | 140  | 1 MD + DCN | 2943 | 1440 | POTAL |
| with the same of t |        |      |            | 1    |      |       |
| MI 67                                                                                                                                                                                                                                                                                                                                                                                                                                                                                                                                                                                                                                                                                                                                                                                                                                                                                                                                                                                                                                                                                                                                                                                                                                                                                                                                                                                                                                                                                                                                                                                                                                                                                                                                                                                                                                                                                                                                                                                                                                                                                                                          |        | - 19 | 1          |      |      |       |
| 4.00                                                                                                                                                                                                                                                                                                                                                                                                                                                                                                                                                                                                                                                                                                                                                                                                                                                                                                                                                                                                                                                                                                                                                                                                                                                                                                                                                                                                                                                                                                                                                                                                                                                                                                                                                                                                                                                                                                                                                                                                                                                                                                                           |        | 12   | 1          |      |      | 19    |
| 4144                                                                                                                                                                                                                                                                                                                                                                                                                                                                                                                                                                                                                                                                                                                                                                                                                                                                                                                                                                                                                                                                                                                                                                                                                                                                                                                                                                                                                                                                                                                                                                                                                                                                                                                                                                                                                                                                                                                                                                                                                                                                                                                           |        | 13   | 1          |      | -    |       |
| ALC:                                                                                                                                                                                                                                                                                                                                                                                                                                                                                                                                                                                                                                                                                                                                                                                                                                                                                                                                                                                                                                                                                                                                                                                                                                                                                                                                                                                                                                                                                                                                                                                                                                                                                                                                                                                                                                                                                                                                                                                                                                                                                                                           |        |      |            |      |      |       |
| **                                                                                                                                                                                                                                                                                                                                                                                                                                                                                                                                                                                                                                                                                                                                                                                                                                                                                                                                                                                                                                                                                                                                                                                                                                                                                                                                                                                                                                                                                                                                                                                                                                                                                                                                                                                                                                                                                                                                                                                                                                                                                                                             |        | - 14 |            | ,    |      |       |
| 500 MHz. 1970                                                                                                                                                                                                                                                                                                                                                                                                                                                                                                                                                                                                                                                                                                                                                                                                                                                                                                                                                                                                                                                                                                                                                                                                                                                                                                                                                                                                                                                                                                                                                                                                                                                                                                                                                                                                                                                                                                                                                                                                                                                                                                                  | ,      |      | ,          |      | ,    | 117   |
| BUILDING 02                                                                                                                                                                                                                                                                                                                                                                                                                                                                                                                                                                                                                                                                                                                                                                                                                                                                                                                                                                                                                                                                                                                                                                                                                                                                                                                                                                                                                                                                                                                                                                                                                                                                                                                                                                                                                                                                                                                                                                                                                                                                                                                    |        |      |            |      |      |       |
| UNI                                                                                                                                                                                                                                                                                                                                                                                                                                                                                                                                                                                                                                                                                                                                                                                                                                                                                                                                                                                                                                                                                                                                                                                                                                                                                                                                                                                                                                                                                                                                                                                                                                                                                                                                                                                                                                                                                                                                                                                                                                                                                                                            | \$7400 | 180  | 1 MO - DEN | 180  | 160  | TOTAL |

| ret. Pf                                  |          |       |              |     |      |        |
|------------------------------------------|----------|-------|--------------|-----|------|--------|
| retire.                                  |          |       |              |     |      |        |
| return<br>return                         |          |       |              | ,   |      | - "    |
| Pull the                                 |          |       |              |     |      | **     |
| 10145                                    | ,        | 32    | - 15         | В   |      | 100 mm |
| BUILDING 03                              |          |       |              |     |      |        |
|                                          |          |       |              |     |      |        |
| inn                                      | stucio   | 1100  | 1 MCD+DEW    | 160 | 1000 | TOTAL  |
| 14(1)                                    | STUDIO 7 | 1960  | 1 MCD + Delw | 160 | 180  |        |
| 1-91-14<br>1-91-14                       | STUDIO   | 1160  | 1 MED + DAN  | 160 | 180  | TOTAL  |
| 1415<br>1417                             | STUDIO   | 110   | 1 BCD + DEW  | 160 | -    | **     |
| trains                                   | Shoo     | 1100  | 1 MCD + DEN  | -:- |      | - 5    |
| 1911 19<br>1911 19<br>1911 19<br>1911 19 | Shoro    | 1100  | 1 ACD + DEN  | -:- |      | - 1    |
| 14(1)                                    | STUDIO   | 1 100 | 1 BED + DEW  | -:- |      |        |