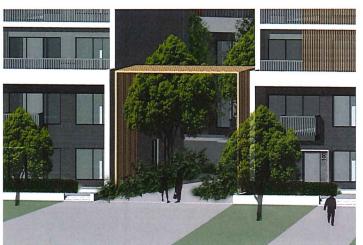

#### PROJECT DESCRIPTION

The Underhill project is designed with a particular attitude to the interface between the street and the building edge and to the project's integration into the neighbourhood.

Safe streets, social spaces and the creation of community, are all created by a designing a careful relationship of ground level residential units to the street. The Underhill project sets the buildings back from the street enough to create useable private spaces that also create a dialogue with the street and sidewalk public realm. In addition, the spaces between the buildings create a semi-public, private space with interactive social spaces created by a variety of scale and privacy. Significant planting of new trees is key to the creation of this environment. A small retail component is inviting and intended for local use. Major entryways are marked with clear and inviting pathways and arches.

The three six-storey buildings of Phase 1 make up approximately 294 residential units with a small retail component in the corner of Building 2 and one level of underground parking that extends under all three buildings. The design is clean and modern, with an aesthetic unlike anything else in Kelowna. Imagine midcentury modern meets 21st century innovation. A central courtyard is accessed via an architectural feature gateway. Inventive slats create privacy and solar shading, while still letting those inside look out.