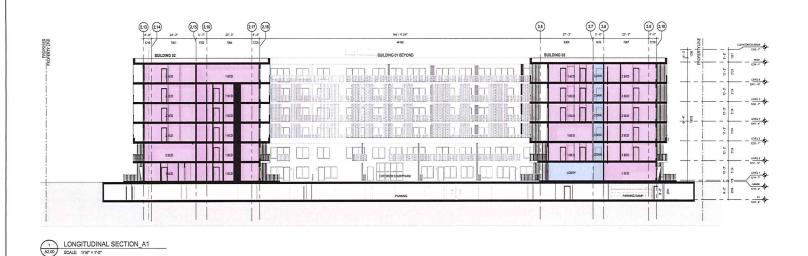

The three six-storey buildings of Phase 1 make up approximately 294 residential units with a small retail component in the corner of Building 2 and one level of underground parking that extends under all three buildings. The design is clean and modern, with an aesthetic unlike anything else in Kelowna. Imagine midcentury modern meets 21st century innovation. A central courtyard is accessed via an architectural feature gateway. Inventive slats create privacy and solar shading, while still letting those inside look out.

#### PROJECT STATISTICS

| BUILDING 03                                                                                                                                                                                                                                                                                                                                                                                                                                                                                                                                                                                                                                                                                                                                                                                                                                                                                                                                                                                                                                                                                                                                                                                                                                                                                                                                                                                                                                                                                                                                                                                                                                                                                                                                                                                                                                                                                                                                                                                                                                                                                                                    |             |            |                                         |         |         |              |          |  |
|--------------------------------------------------------------------------------------------------------------------------------------------------------------------------------------------------------------------------------------------------------------------------------------------------------------------------------------------------------------------------------------------------------------------------------------------------------------------------------------------------------------------------------------------------------------------------------------------------------------------------------------------------------------------------------------------------------------------------------------------------------------------------------------------------------------------------------------------------------------------------------------------------------------------------------------------------------------------------------------------------------------------------------------------------------------------------------------------------------------------------------------------------------------------------------------------------------------------------------------------------------------------------------------------------------------------------------------------------------------------------------------------------------------------------------------------------------------------------------------------------------------------------------------------------------------------------------------------------------------------------------------------------------------------------------------------------------------------------------------------------------------------------------------------------------------------------------------------------------------------------------------------------------------------------------------------------------------------------------------------------------------------------------------------------------------------------------------------------------------------------------|-------------|------------|-----------------------------------------|---------|---------|--------------|----------|--|
| SINE                                                                                                                                                                                                                                                                                                                                                                                                                                                                                                                                                                                                                                                                                                                                                                                                                                                                                                                                                                                                                                                                                                                                                                                                                                                                                                                                                                                                                                                                                                                                                                                                                                                                                                                                                                                                                                                                                                                                                                                                                                                                                                                           | GADIS AMEA. | SESSOCIAL. | MIAA.                                   | SERVICE | AMENIT. | ORDINATION / | DECINONS |  |
|                                                                                                                                                                                                                                                                                                                                                                                                                                                                                                                                                                                                                                                                                                                                                                                                                                                                                                                                                                                                                                                                                                                                                                                                                                                                                                                                                                                                                                                                                                                                                                                                                                                                                                                                                                                                                                                                                                                                                                                                                                                                                                                                | 1.50        | 1,000      | -                                       | e e     | w       | 170          | 1730     |  |
|                                                                                                                                                                                                                                                                                                                                                                                                                                                                                                                                                                                                                                                                                                                                                                                                                                                                                                                                                                                                                                                                                                                                                                                                                                                                                                                                                                                                                                                                                                                                                                                                                                                                                                                                                                                                                                                                                                                                                                                                                                                                                                                                | 9.84        | *100       |                                         |         |         | 1767         | 17 545   |  |
|                                                                                                                                                                                                                                                                                                                                                                                                                                                                                                                                                                                                                                                                                                                                                                                                                                                                                                                                                                                                                                                                                                                                                                                                                                                                                                                                                                                                                                                                                                                                                                                                                                                                                                                                                                                                                                                                                                                                                                                                                                                                                                                                | 7 114       | *17*       | , , , , , , , , , , , , , , , , , , , , |         |         | 101          |          |  |
|                                                                                                                                                                                                                                                                                                                                                                                                                                                                                                                                                                                                                                                                                                                                                                                                                                                                                                                                                                                                                                                                                                                                                                                                                                                                                                                                                                                                                                                                                                                                                                                                                                                                                                                                                                                                                                                                                                                                                                                                                                                                                                                                | 1 201       | *100       |                                         |         |         | 7.91         | 17.445   |  |
|                                                                                                                                                                                                                                                                                                                                                                                                                                                                                                                                                                                                                                                                                                                                                                                                                                                                                                                                                                                                                                                                                                                                                                                                                                                                                                                                                                                                                                                                                                                                                                                                                                                                                                                                                                                                                                                                                                                                                                                                                                                                                                                                | 1111        | *100       |                                         |         |         |              | 1744     |  |
|                                                                                                                                                                                                                                                                                                                                                                                                                                                                                                                                                                                                                                                                                                                                                                                                                                                                                                                                                                                                                                                                                                                                                                                                                                                                                                                                                                                                                                                                                                                                                                                                                                                                                                                                                                                                                                                                                                                                                                                                                                                                                                                                | 4 514       | *100       | ,                                       |         |         | 7741         | 17 445   |  |
| AND DESCRIPTION OF THE PERSON NAMED IN COLUMN TWO IS NOT THE PERSON NAMED IN COLUMN TWO IS NAMED IN COLUMN TWIND TWO IS NAMED IN COLUMN TWO IS NAMED IN COLUMN TWO IS NAMED IN | Colored     | 17 (4)     |                                         | ina ina | NII     | 7,476        |          |  |
|                                                                                                                                                                                                                                                                                                                                                                                                                                                                                                                                                                                                                                                                                                                                                                                                                                                                                                                                                                                                                                                                                                                                                                                                                                                                                                                                                                                                                                                                                                                                                                                                                                                                                                                                                                                                                                                                                                                                                                                                                                                                                                                                | 55.890      | 47,741.07  | MANGE                                   |         |         |              |          |  |

| UNIT COUNT                                                                                                                                                                                                                                                                                                                                                                                                                                                                                                                                                                                                                                                                                                                                                                                                                                                                                                                                                                                                                                                                                                                                                                                                                                                                                                                                                                                                                                                                                                                                                                                                                                                                                                                                                                                                                                                                                                                                                                                                                                                                                                                     | 294    |      |            |      |      |       |
|--------------------------------------------------------------------------------------------------------------------------------------------------------------------------------------------------------------------------------------------------------------------------------------------------------------------------------------------------------------------------------------------------------------------------------------------------------------------------------------------------------------------------------------------------------------------------------------------------------------------------------------------------------------------------------------------------------------------------------------------------------------------------------------------------------------------------------------------------------------------------------------------------------------------------------------------------------------------------------------------------------------------------------------------------------------------------------------------------------------------------------------------------------------------------------------------------------------------------------------------------------------------------------------------------------------------------------------------------------------------------------------------------------------------------------------------------------------------------------------------------------------------------------------------------------------------------------------------------------------------------------------------------------------------------------------------------------------------------------------------------------------------------------------------------------------------------------------------------------------------------------------------------------------------------------------------------------------------------------------------------------------------------------------------------------------------------------------------------------------------------------|--------|------|------------|------|------|-------|
| BUILDING 01                                                                                                                                                                                                                                                                                                                                                                                                                                                                                                                                                                                                                                                                                                                                                                                                                                                                                                                                                                                                                                                                                                                                                                                                                                                                                                                                                                                                                                                                                                                                                                                                                                                                                                                                                                                                                                                                                                                                                                                                                                                                                                                    |        |      |            |      |      |       |
| HWI.                                                                                                                                                                                                                                                                                                                                                                                                                                                                                                                                                                                                                                                                                                                                                                                                                                                                                                                                                                                                                                                                                                                                                                                                                                                                                                                                                                                                                                                                                                                                                                                                                                                                                                                                                                                                                                                                                                                                                                                                                                                                                                                           | STUDIO | 140  | 1 MD + DCN | 2943 | 1440 | POTAL |
| with the same of t |        |      |            | 1    |      |       |
| MI 67                                                                                                                                                                                                                                                                                                                                                                                                                                                                                                                                                                                                                                                                                                                                                                                                                                                                                                                                                                                                                                                                                                                                                                                                                                                                                                                                                                                                                                                                                                                                                                                                                                                                                                                                                                                                                                                                                                                                                                                                                                                                                                                          |        | - 19 | 1          |      |      |       |
| 4.00                                                                                                                                                                                                                                                                                                                                                                                                                                                                                                                                                                                                                                                                                                                                                                                                                                                                                                                                                                                                                                                                                                                                                                                                                                                                                                                                                                                                                                                                                                                                                                                                                                                                                                                                                                                                                                                                                                                                                                                                                                                                                                                           |        | 12   | 1          |      |      | 19    |
| 4144                                                                                                                                                                                                                                                                                                                                                                                                                                                                                                                                                                                                                                                                                                                                                                                                                                                                                                                                                                                                                                                                                                                                                                                                                                                                                                                                                                                                                                                                                                                                                                                                                                                                                                                                                                                                                                                                                                                                                                                                                                                                                                                           |        | 13   | 1          |      | -    |       |
| ALC:                                                                                                                                                                                                                                                                                                                                                                                                                                                                                                                                                                                                                                                                                                                                                                                                                                                                                                                                                                                                                                                                                                                                                                                                                                                                                                                                                                                                                                                                                                                                                                                                                                                                                                                                                                                                                                                                                                                                                                                                                                                                                                                           |        |      |            |      |      |       |
| **                                                                                                                                                                                                                                                                                                                                                                                                                                                                                                                                                                                                                                                                                                                                                                                                                                                                                                                                                                                                                                                                                                                                                                                                                                                                                                                                                                                                                                                                                                                                                                                                                                                                                                                                                                                                                                                                                                                                                                                                                                                                                                                             |        | - 14 |            | ,    |      |       |
| 500 MHz. 1970                                                                                                                                                                                                                                                                                                                                                                                                                                                                                                                                                                                                                                                                                                                                                                                                                                                                                                                                                                                                                                                                                                                                                                                                                                                                                                                                                                                                                                                                                                                                                                                                                                                                                                                                                                                                                                                                                                                                                                                                                                                                                                                  | ,      |      | ,          |      | ,    | 117   |
| BUILDING 02                                                                                                                                                                                                                                                                                                                                                                                                                                                                                                                                                                                                                                                                                                                                                                                                                                                                                                                                                                                                                                                                                                                                                                                                                                                                                                                                                                                                                                                                                                                                                                                                                                                                                                                                                                                                                                                                                                                                                                                                                                                                                                                    |        |      |            |      |      |       |
| UNI                                                                                                                                                                                                                                                                                                                                                                                                                                                                                                                                                                                                                                                                                                                                                                                                                                                                                                                                                                                                                                                                                                                                                                                                                                                                                                                                                                                                                                                                                                                                                                                                                                                                                                                                                                                                                                                                                                                                                                                                                                                                                                                            | \$7400 | 180  | 1 MO - DEN | 180  | 160  | TOTAL |