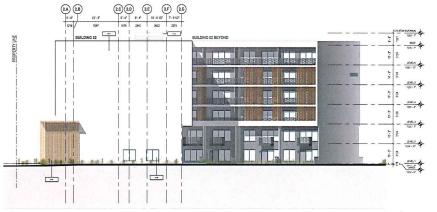

ARCHITECT & PRIME CONSULTANT
ALAN BONIFACE ARCHITECT LTD.
880-1500 WEST GEORGIA STREET
VANCOUVER, BC, V9G 226
Tel: (208) 521-6588

SEAL

1940 Underhill Street

OVERALL ELEVATIONS
- NORTH & EAST

DRAWN: AS PLOT DATE: 6/11/2020 4:46:24 PM

CHECKED: TB

A4.01

19003C

Citysers Alica
Cityren Alica
Citysers Alica
Citysers Alica
Cityren Alica
Cityren

1 INTERIOR ELEVATION LOOKING SOUTH
A2.01 SCALE: 1/16" = 1'-0"

2 INTERIOR ELEVATION LOOKING WEST
A2.01 SCALE: 1/16" = 1'-0"