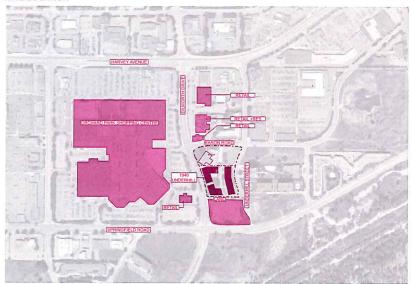

#### SITE LOCATION

#### LEGEND

- MIXED USE COMMERCIAL / SERVICES
- 1940 UNDERHILL
- RESIDENTIAL