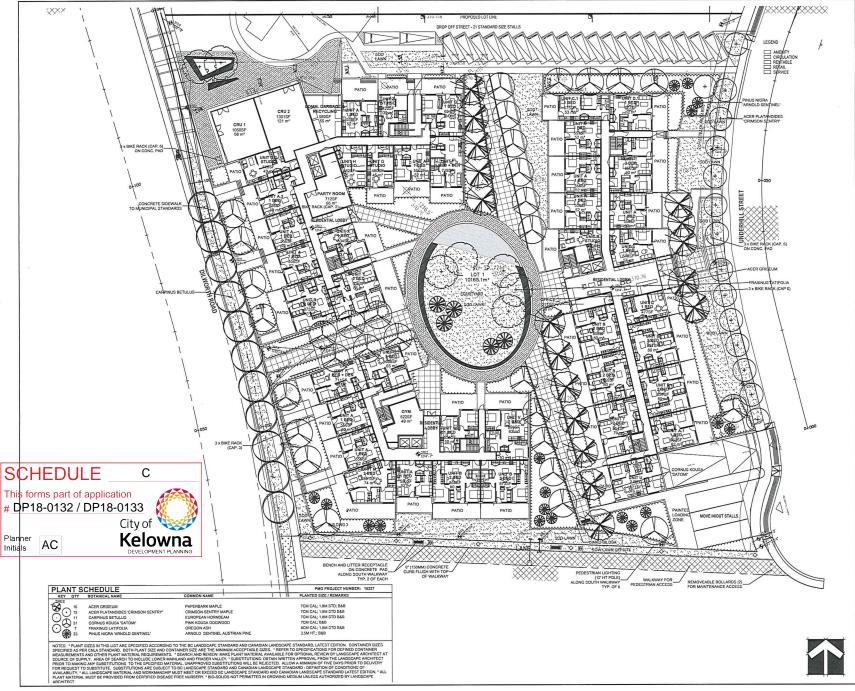

# **NBN** DISTRICT

LEGEND:

EXISTING TREE - REMOVED / RELOCATED

ARCHITECT & PRIME CONSULTANT
ALAN BONIFACE ARCHITECT LID.
880-1500 WEST CEORGIA STREET
VANCOUVER, BC, VGG 2258
Tel: (220) SZT4-5588

1940 Underhill Street

SITE PLAN

DRAWN: AS PLOT DATE: 2020-09-29 8:52:29 AM

**NBN** DISTRICT

ALL DIMENSIONS ARE IN FEET AND INCHES UNLESS OTHERW NOTED, VERIFY DIMENSIONS, DO NOT SCALE THIS DRAWING,

DEVIATIONS FROM THE CONTRACT DOCUMENTS WITHOUT WRITTEN APPROVAL FROM THE CONSULTANT ARE SUBJECT TO CORRECTION AT THE CONTRACTOR'S EXPENSE.