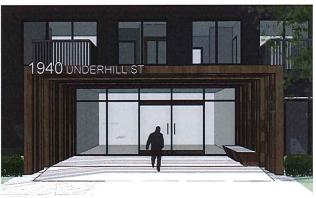

#### PROJECT DESCRIPTION

The Underhill project is designed with a particular attitude to the interface between the street and the building edge and to the project's integration into the neighbourhood.

Safe streets, social spaces and the creation of community, are all created by a designing a careful relationship of ground level residential units to the street. The Underhill project sets the buildings back from the street enough to create useable private spaces that also create a dialogue with the street and sidewalk public realm. In addition, the spaces between the buildings create a semi-public, private space with interactive social spaces created by a variety of scale and privacy. Significant planting of new trees is key to the creation of this environment. A small retail component is inviting and intended for local use. Major entryways are marked with clear and inviting pathways and arches.

The three six-storey buildings of Phase 1 make up approximately 294 residential units with a small retail component in the corner of Building 2 and one level of underground parking that extends under all three buildings. The design is clean and modern, with an aesthetic unlike anything else in Kelowna. Imagine midcentury modern meets 21st century innovation. A central courtyard is accessed via an architectural feature gateway. Inventive slats create privacy and solar shading, while still letting those inside look out.