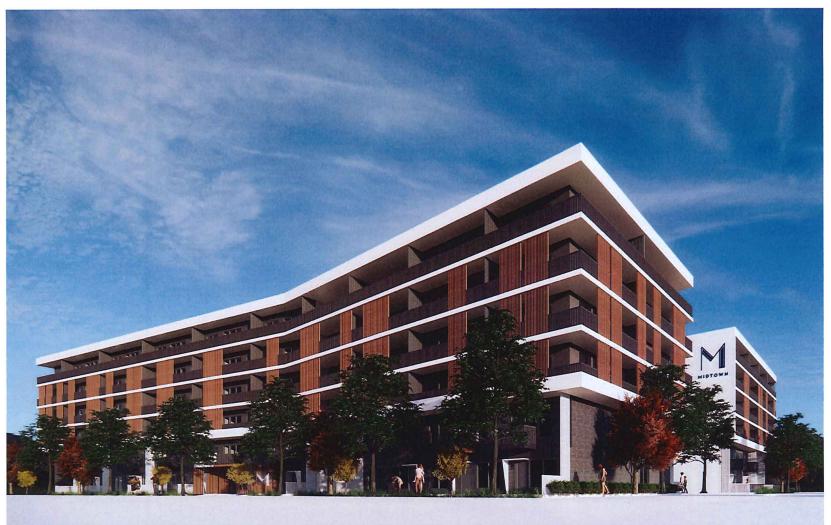

#### PROJECT DESCRIPTION

The Underhill project is designed with a particular attitude to the interface between the street and the building edge and to the project's integration into the neighbourhood.

Safe streets, social spaces and the creation of community, are all created by a designing a careful relationship of ground level residential units to the street. The Underhill project sets the buildings back from the street enough to create useable private spaces that also create a dialogue with the street and sidewalk public realm. In addition, the spaces between the buildings create a semi-public, private space with interactive social spaces created by a variety of scale and privacy. Significant planting of new trees is key to the creation of this environment. A small retail component is inviting and intended for local use. Major entryways are marked with clear and inviting pathways and arches.

The three six-storey buildings of Phase 1 make up approximately 294 residential units with a small retail component in the corner of Building 2 and one level of underground parking that extends under all three buildings. The design is clean and modern, with an aesthetic unlike anything else in Kelowna. Imagine midcentury modern meets 21st century innovation. A central courtyard is accessed via an architectural feature gateway. Inventive slats create privacy and solar shading, while still letting those inside look out.

The homes themselves are a mix of what the Kelowna market needs most. Based on current demand, we anticipate that roughly half will be one-bedrooms and about a quarter will be two-bedrooms, and the remaining space a mix of three-bedrooms, bachelor suites and one/two bedrooms with dens. The main floor amenities will be developed to serve the residents: a coffee or breakfast spot, sandwich shop or bank.