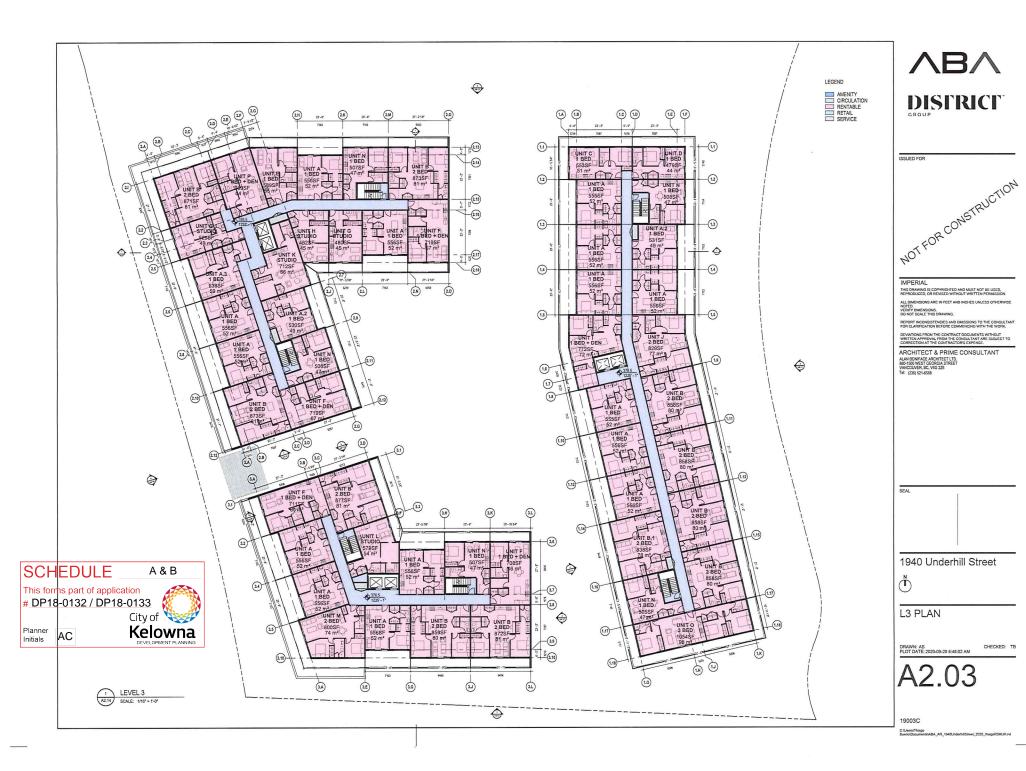

er

Initials

# **NBN** DISTRICT

LEGEND:

EXISTING TREE - REMOVED / RELOCATED

ARCHITECT & PRIME CONSULTANT
ALAN BONIFACE ARCHITECT LID.
880-1500 WEST CEORGIA STREET
VANCOUVER, BC, VGG 2258
Tel: (220) SZT4-5588

1940 Underhill Street



SITE PLAN

DRAWN: AS PLOT DATE: 2020-09-29 8:52:29 AM





**NBN** DISTRICT

ALL DIMENSIONS ARE IN FEET AND INCHES UNLESS OTHERW NOTED, VERIFY DIMENSIONS, DO NOT SCALE THIS DRAWING,

DEVIATIONS FROM THE CONTRACT DOCUMENTS WITHOUT WRITTEN APPROVAL FROM THE CONSULTANT ARE SUBJECT TO CORRECTION AT THE CONTRACTOR'S EXPENSE.

ARCHITECT & PRIME CONSULTANT

1940 Underhill Street

DRAWN: AS PLOT DATE: 2020-09-29 8:46:17 AM







IMPERIAL

ARCHITECT & PRIME CONSULTANT

1940 Underhill Street

L2 PLAN

DRAWN: AS PLOT DATE: 2020-09-29 8:47:20 AM

CHECKED: TB

A2.02









**NBN** DISTRICT



ALL DIMENSIONS ARE IN FEET AND INCHES UNLESS OTHER NOTED

CHECKED: TB







2 WEST ELEVATION

SCALE: 1/16" = 1'-0"

SCHEDULE A & B

This forms part of application
# DP18-0132 / DP18-0133
City of

Planner Initials AC

Planner Initials AC

Planner Initials AC

**DISTRICT** 

NOT FOR CONSTRUCTION

IMPERIAL

THIS DRAWING IS COPYRIGHTED AND MUST NOT BE USED, REPRODUCED, OR REVISED WITHOUT WRITTEN PERMISSION

ALL DIMENSIONS ARE IN FEET AND INCHES UNLESS OTHERWISE NOTED. VERIFY DIMENSIONS, DO NOT SCALE THIS DRAWING.

REPORT INCONSISTENCIES AND OMISSIONS TO THE CONSULTAN FOR CLARIFICATION DEFORE COMMENCING WITH THE WORK. DEVATIONS FROM THE CONTRACT DOCUMENTS WITHOUT WRITTEN APPROVAL FROM THE CONSULTANT ARE SUBJECT TO CORRECTION AT THE CONTRACTORS DEPENDE.

ARCHITECT &