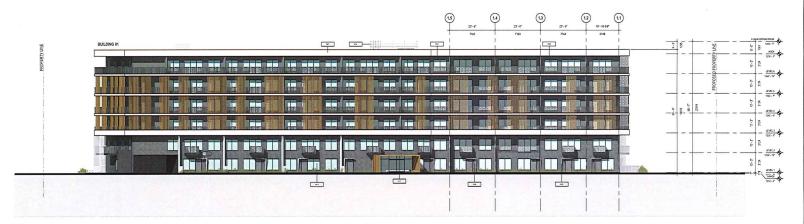

ARCHITECT & PRIME CONSULTANT
ALAN BONIFACE ARCHITECT LTD.
880-1500 WEST GEORGIA STREET
VANCOUVER, BC, V6G 226
Tel: (206) 521-6568

5 LUBER SEAL

1940 Underhill Street

OVERALL ELEVATIONS - SOUTH & WEST

CHECKED: TB

DRAWN: AS PLOT DATE: 6/11/2020 4:44:50 PM

A4.00

19003C

C:Users\Alicia
Stirtions\Decuments\ABA AB 1646t industriliStreat 2020 alicia\WZffYD a

2 EAST ELEVATION
A2.01 SCALE: 1/16" = 1'-0"

SCHEDULE A & B
This forms part of application
# DP18-0132 / DP18-0133
City of
Planner
Initials
AC
Kelowna