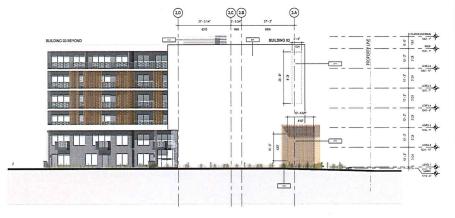

ARCHITECT & PRIME CONSULTANT
ALAN BONIFACE ARCHITECT LTD.
880-1500 WEST GEORGIA STREET
VANCOUVER, BC, V9G 226
Tel: (208) 521-6588

SEAL

1940 Underhill Street

OVERALL ELEVATIONS
- NORTH & EAST

DRAWN: AS PLOT DATE: 6/11/2020 4:46:24 PM