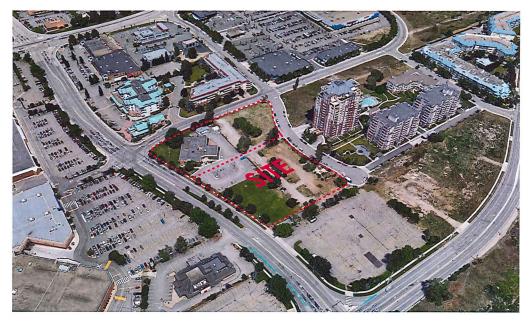

#### SITE LOCATION

#### LEGEND

- MIXED USE COMMERCIAL / SERVICES
- 1940 UNDERHILL
- RESIDENTIAL