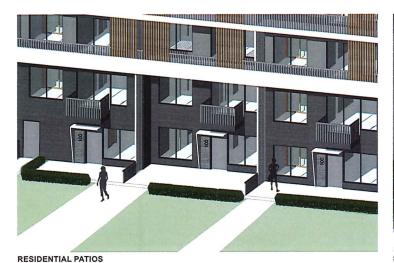

#### PROJECT DESCRIPTION

The Underhill project is designed with a particular attitude to the interface between the street and the building edge and to the project's integration into the neighbourhood.

Safe streets, social spaces and the creation of community, are all created by a designing a careful relationship of ground level residential units to the street. The Underhill project sets the buildings back from the street enough to create useable private spaces that also create a dialogue with the street and sidewalk public realm. In addition, the spaces between the buildings create a semi-public, private space with interactive social spaces created by a variety of scale and privacy. Significant planting of new trees is key to the creation of this environment. A small retail component is inviting and intended for local use. Major entryways are marked with clear and inviting pathways and arches.

The three six-storey buildings of Phase 1 make up approximately 294 residential units with a small retail component in the corner of Building 2 and one level of underground parking that extends under all three buildings. The design is clean and modern, with an aesthetic unlike anything else in Kelowna. Imagine midcentury modern meets 21st century innovation. A central courtyard is accessed via an architectural feature gateway. Inventive slats create privacy and solar shading, while still letting those inside look out.