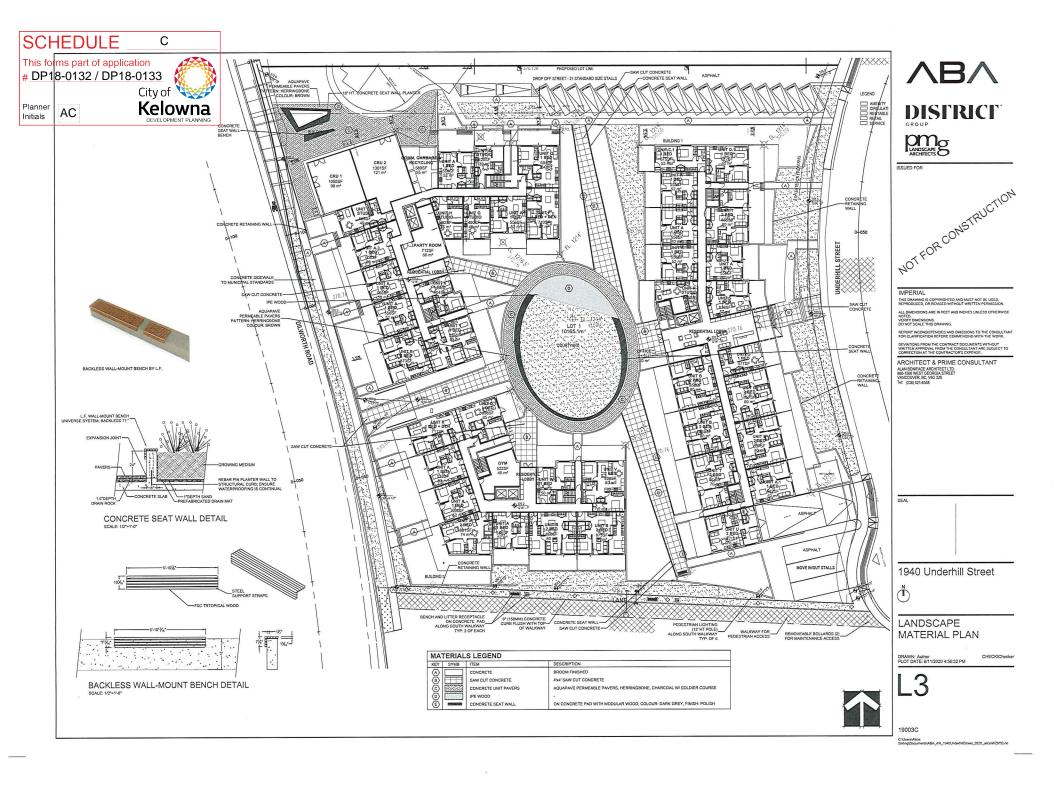

VERIFY DIMENSIONS, DO NOT SCALE THIS DRAWING.

REPORT INCONSISTENCIES AND OMISSIONS TO THE CONSULTAN FOR CLARIFICATION BEFORE COMMENCING WITH THE WORK.

DEVIATIONS FROM THE CONTRACT DOCUMENTS WITHOUT WRITTEN APPROVAL FROM THE CONSULTANT ARE SUBJECT

ARCHITECT & PRIME CONSULTANT
ALAN BONIFACE ARCHITECT LTD.
850-1500 WEST GEORGIA STREET
VANCOUVER, BC, VGG 220

SEAL

1940 Underhill Street



LANDSCAPE PLAN

DRAWN: Author PLOT DATE: 6/11/2020 4:56:12 PM CHECKIChecke

\_1

19003C

C3Users/Alicia Stirling/Documents/ABA\_AR\_1940Underhil/Street\_2020\_alicia/WZ8YD.rvt







ARCHITECT & PRIME CONSULTANT
ALAN BONIFACE ARCHITECT LTD.
880-1500 WEST GEORGIA STREET
VANCOUNER, BC, VGG 226
Tel: (236) 521-6568

1940 Underhill Street

LANDSCAPE SHRUB PLAN

DRAWN: Author PLOT DATE: 2020-01-28 5:21:53 PM







# DISTRICT



ALL DIMENSIONS ARE IN FEET AND INCHES UNLESS OTHERWISE NOTED. VERIFY DIMENSIONS. DO NOT SIGALE THIS DRAWING.

ARCHITECT & PRIME CONSULTANT

1940 Underhill Street

**RETAINING WALL** 



PART THREE SOFT LANDSCAPE DEVELOPMENT - CONT Application Balle

11 Designation III Septem (02) September (11 September (11 September (11 September (11 September (12 Septembe 3.4.2 Fertilizer.
3.4.21 Fough Gress II a sed analysis is available comply with results.
4.4.22 Leavn Ware beforesedon is convent combined to analysis recommendations. 3. According measure the quantities of each of the materials (Daughuaped into the lash other by mass or by a commenty accepted uption of mass-calibrated volume measurements. The nationals shall be added to the lash what if is book placing with order, i