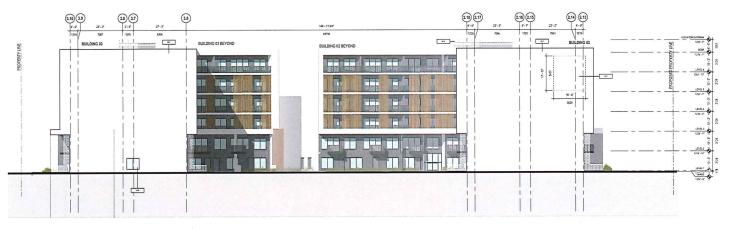

ARCHITECT & PRIME CONSULTANT
ALAN BONIFACE ARCHITECT LTD.
880-1500 WEST GEORGIA STREET
VANCOUVER, BC, V6G 226
Tel: (206) 521-6568

5 LUBER SEAL

1940 Underhill Street

OVERALL ELEVATIONS - SOUTH & WEST

CHECKED: TB

DRAWN: AS PLOT DATE: 6/11/2020 4:44:50 PM

A4.00

19003C

C:Users\Alicia
Stirtions\Decuments\ABA AB 1646t industriliStreat 2020 alicia\WZffYD a

2 EAST ELEVATION
A2.01 SCALE: 1/16" = 1'-0"

SCHEDULE A & B
This forms part of application
# DP18-0132 / DP18-0133
City of
Planner
Initials
AC
Kelowna