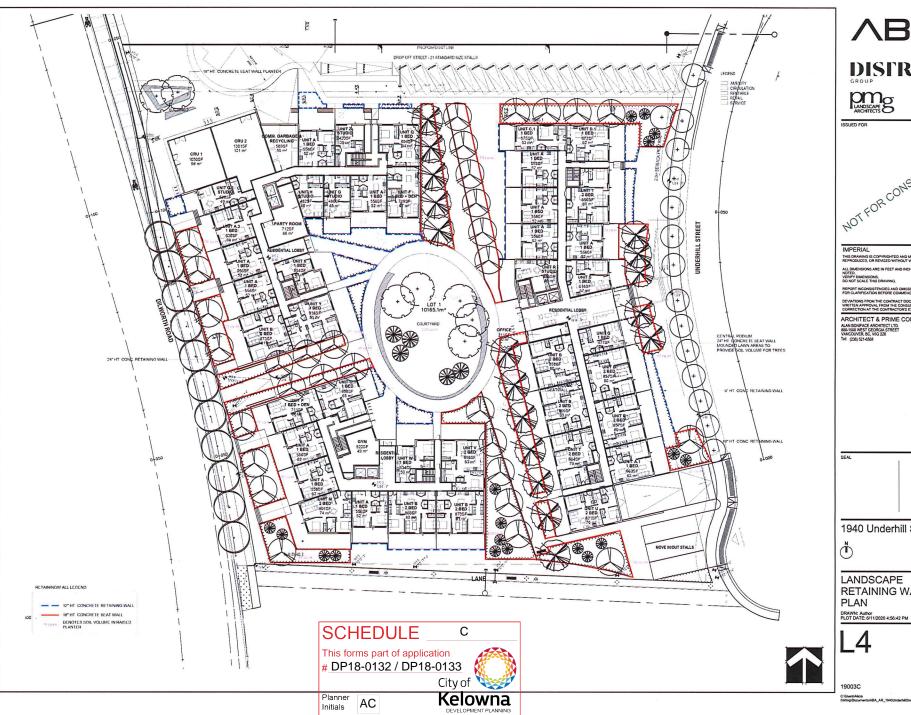

ERIFY DIMENSIONS, DO NOT SCALE THIS DRAWING.

REPORT INCONSISTENCIES AND OMISSIONS TO THE CONSULTAN FOR CLARIFICATION BEFORE COMMENCING WITH THE WORK.

DEVIATIONS FROM THE CONTRACT DOCUMENTS WITHOUT WRITTEN APPROVAL FROM THE CONSULTANT ARE SUBJECT

ARCHITECT & PRIME CONSULTANT
ALAN BONIFACE ARCHITECT LTD.
850-1500 WEST GEORGIA STREET
VANCOUVER, BC, VGG 220

SEAL

1940 Underhill Street



LANDSCAPE PLAN

DRAWN: Author PLOT DATE: 6/11/2020 4:56:12 PM CHECKIChecke

\_1

19003C

C3Users/Alicia Stirling/Documents/ABA\_AR\_1940Underhil/Street\_2020\_alicia/WZ8YD.rvt







ARCHITECT & PRIME CONSULTANT
ALAN BONIFACE ARCHITECT LTD.
880-1500 WEST GEORGIA STREET
VANCOUNER, BC, VGG 226
Tel: (236) 521-6568

1940 Underhill Street

LANDSCAPE SHRUB PLAN

DRAWN: Author PLOT DATE: 2020-01-28 5:21:53 PM







# DISTRICT



ALL DIMENSIONS ARE IN FEET AND INCHES UNLESS OTHERWISE NOTED. VERIFY DIMENSIONS. DO NOT SIGALE THIS DRAWING.

ARCHITECT & PRIME CONSULTANT

1940 Underhill Street

**RETAINING WALL** 



PART THREE SOFT LANDSCAPE DEVELOPMENT - CONT Application Balle

11 Designation III Septem (02) September (11 September (11 September (11 September (11 September (12 Septembe 3.4.2 Fertilizer.
3.4.21 Fough Gress II a sed analysis is available comply with results.
4.4.22 Leavn Ware beforesedon is convent combined to analysis recommendations. 3. According measure the quantities of each of the materials (Daughuaped into the lash other by mass or by a commenty accepted uption of mass-calibrated volume measurements. The nationals shall be added to the lash what if is book placing with order, in