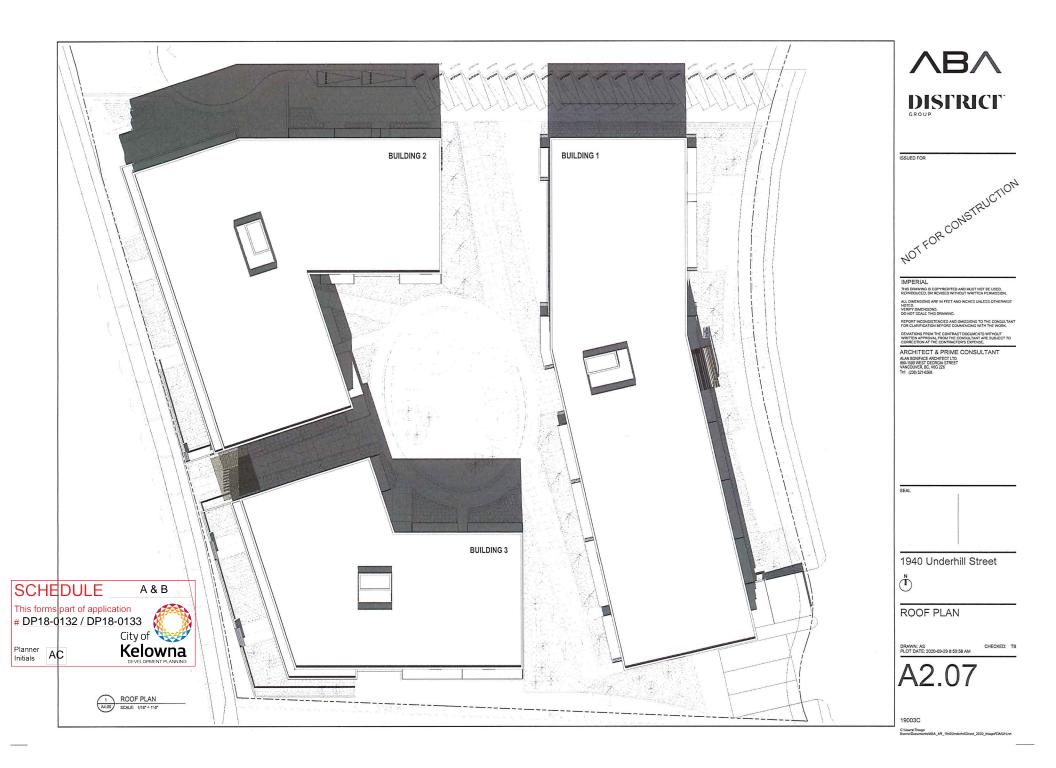

The three six-storey buildings of Phase 1 make up approximately 294 residential units with a small retail component in the corner of Building 2 and one level of underground parking that extends under all three buildings. The design is clean and modern, with an aesthetic unlike anything else in Kelowna. Imagine midcentury modern meets 21st century innovation. A central courtyard is accessed via an architectural feature gateway. Inventive slats create privacy and solar shading, while still letting those inside look out.