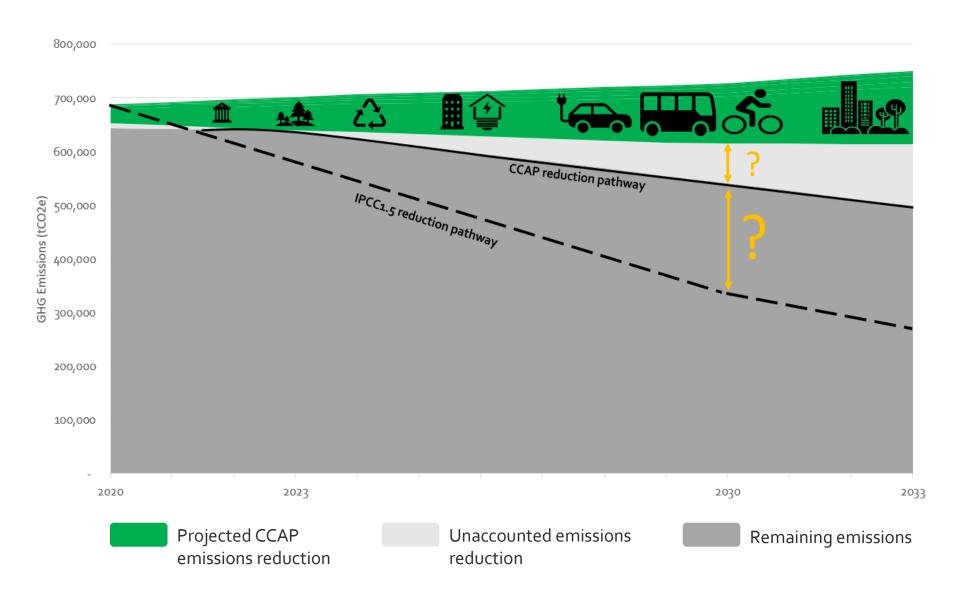

#### Incremental steps to achieve the target

### Recommended Action: Re-model GHG emissions reduction pathway