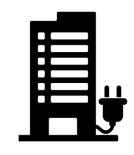

#### Incremental steps to achieve the target

### Recommended Action: Re-model GHG emissions reduction pathway