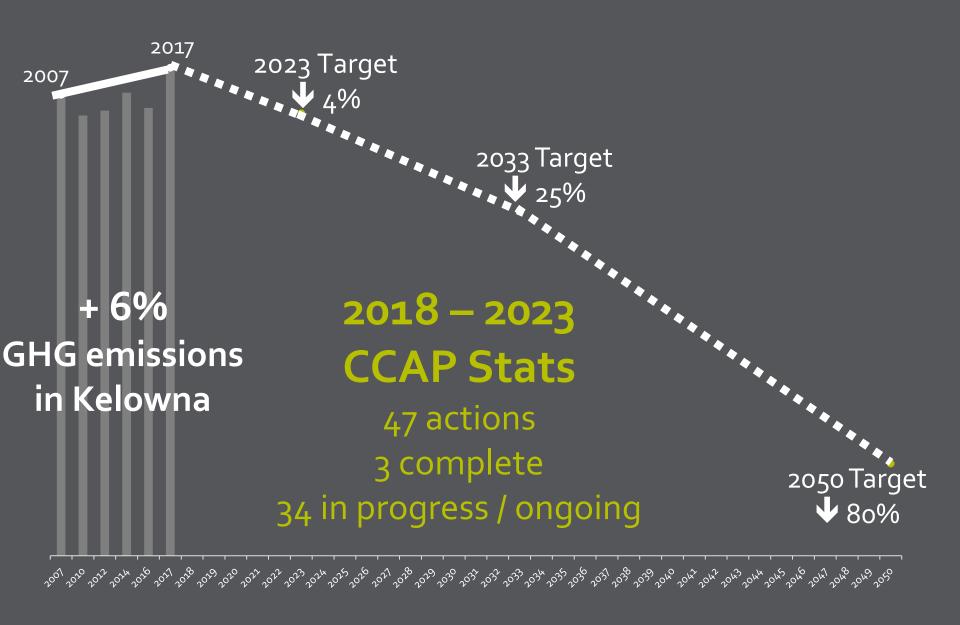

### Local government relative control over GHG emissions

Council
Priority:
Environmental
Protection

- ↑ GHG emissions
- ↑ 50,000 residents
- Global pandemic
- dedicated climate budget
- CCAP only to 2023
- Delayed action = consequences