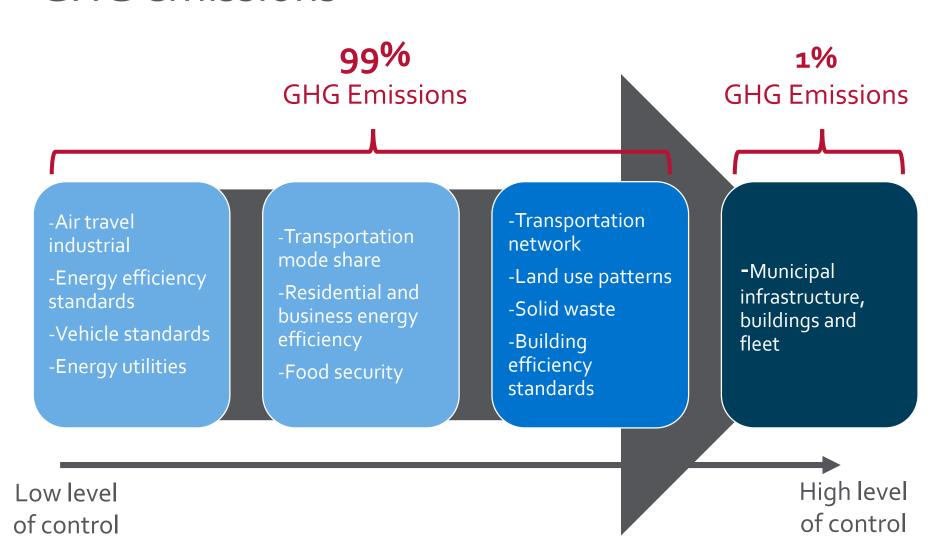

### Local government relative control over GHG emissions

Council
Priority:
Environmental
Protection

- ↑ GHG emissions
- ↑ 50,000 residents
- Global pandemic
- dedicated climate budget
- CCAP only to 2023
- Delayed action = consequences