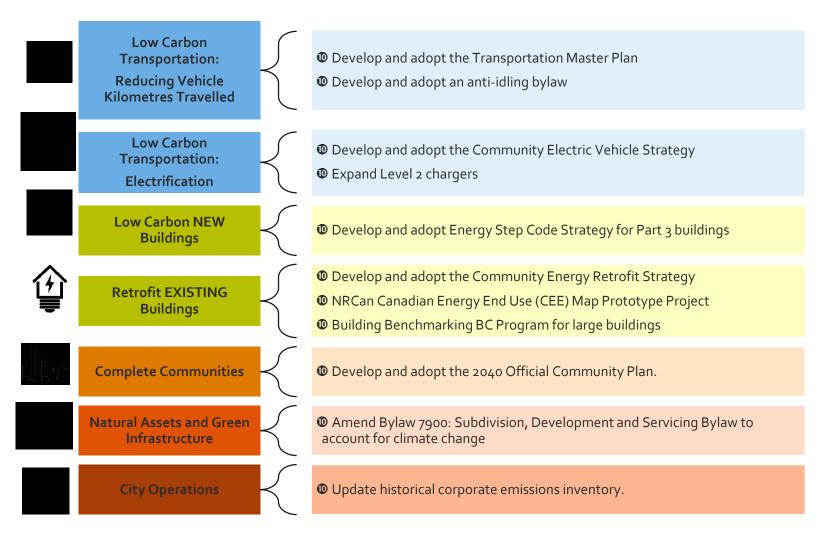

### 2021 Recommended Actions

### Recommended Actions: <u>Active</u> <u>Transportation</u>

Neighbourhood Bikeways Program

Bike Lane Snow Clearing Study

Income qualified E-bike incentive Pilot program

### Recommended Actions: <u>Sustainable</u> <u>Transportation</u> Programs

Trip Reduction and Flexible Workplace Policy

Pandosy / Richter
Transit Corridor Study

Education & Awareness Program

#### Recommended Actions: Electric Vehicles

EV Readiness Policy for new developments

Streetlamp charging pilot project

Municipal top-up for residential chargers

Promotion, workshops, and training

Add Level 3 DCFC charger at Museum Parking Lot

### Recommended Actions: <u>Low Carbon</u> <a href="Mailto:NEW Buildings">NEW Buildings</a>

Audit Program for Energy Step Code (Part 9 Buildings)

Investigate RTE for highest step (Part 3 buildings)

Advocate for GHG metrics in the Energy Step Code framework

### Recommended Actions: <u>Low Carbon</u> <u>EXISTING Buildings</u>

Municipal top-up for heat pumps and EnerGuide assessments

Heritage Energy Grant Pilot Program

Advocate for PACEenabling legislation and home energy labelling

### Recommended Actions: Waste and Renewable Natural Gas

Develop business plan and regional extent of anaerobic digestion inputs and post-processing

### Recommended Actions: City Operations

Establish updated policy for the Corporate Energy

Committee

Identify comprehensive, facility-wide energy and GHG reduction projects

City of Kelowna