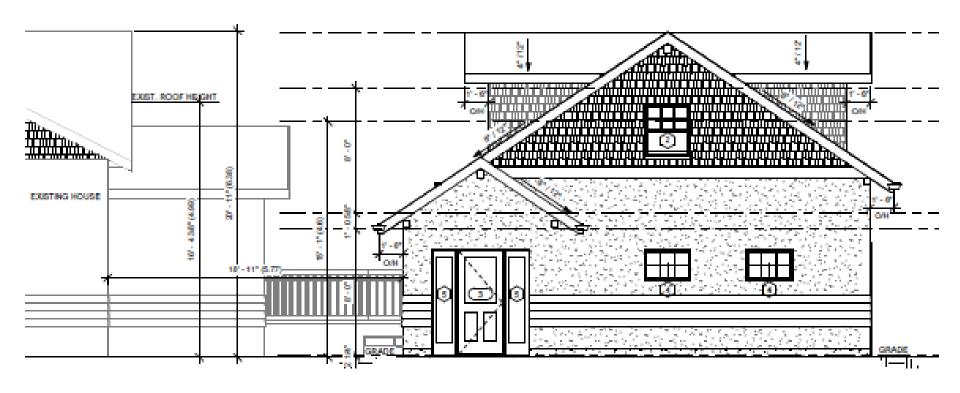

38 • 1891 1.860 LAKE AVE 2.63 1.915 2:73 McDOUGALL: 193.5 1:92 0 190 1922 ST S. 1'942 VIMY AVE WATER 1,938 1,938 TWO T Very Walkable Walk Score 1/956 Most errands can be accomplished on foot.

# Subject Property Map











#### Late Arts & Crafts Style Characteristics

- Stick-built feel to the architecture
- Medium gable and hip roof form
- Decorated soffit & brackets
- Enclosed front porch or portico
- ► Up to 2 ½ storeys
- Horizontal wood siding & corner-boards
- Upper storey belting (cladding may vary)
- Ornamental crafted wood
- Vertical double-hung window openings
- Multi-sash window assembly
- Wide window & door trim
- Multiple pane windows
- Asymmetrical front façade
- Wood shingle roofing
- Side or rear yard parking

Conceptual Site Plan



# Carriage House Elevations - East



#### Carriage House Elevations - North



#### Carriage House Elevations - South



# Carriage House Elevations - West



#### Colour Board





## Development Objectives

- Heritage Conservation Area Guidelines (Kelowna Official Community Plan Chapter 16)
  - Maintain the residential and historical character of the Marshall Street and the Abbott Street Heritage Conservation Areas
  - Encourage new development, additions, and renovations to existing development which are compatible with the form and character of the existing context
  - ► Provide historical interest for visitors through context sensitive development.



#### Conclusion of Staff Remarks