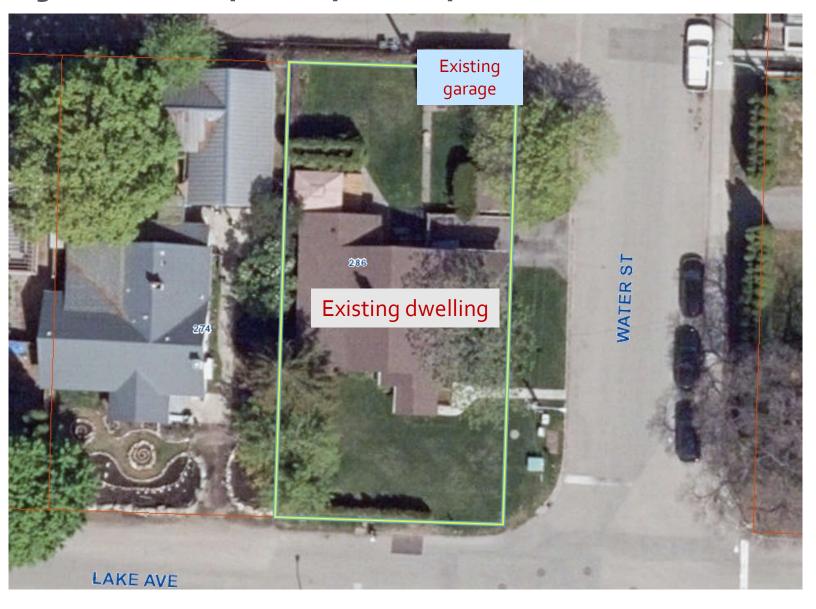

# HAP20-0007 286 Lake Ave

Heritage Alteration Permit





#### Proposal

➤ To consider a Heritage Alteration Permit (HAP) to facilitate the development of a carriage house on the subject property within the Heritage Conservation Area.

### Development Process



Context Map 1815-1.82.5 1)777 1)779 1.82.4 1/779 S BUCKLA BBOT ΣŢ 1,8,52 18 53 4'45 1,838 PANDOSY 18.62 1,8 67 1.868 1.888 1.8:79 • 1,883 1,8,60 1880 1880 220 228 238 • 1891 1.860 LAKE AVE 2.63 1.915 2:73 McDOUGALL: 193.5 1:92 0 190 1922 ST S. 1'942 VIMY AVE WATER 1,938 1,938 TWO T Very Walkable Walk Score 1/956 Most errands can be accomplished on foot.

# Subject Property Map











#### Late Arts & Crafts Style Characteristics

- Stick-built feel to the architecture
- Medium gable and hip roof form
- Decorated soffit & brackets
- Enclosed front porch or portico
- ► Up to 2 ½ storeys
- Horizontal wood siding & corner-boards
- Upper storey belting (cladding may vary)
- Ornamental crafted wood
- Vertical double-hung window openings
- Multi-sash window assembly
- Wide window & door trim
- Multiple pane windows
- Asymmetrical front façade
- Wood shingle roofing
- Side or rear yard parking

Conceptual Site Plan



# Carriage House Elevations - East



#### Carriage House Elevations - North



#### Carriage House Elevations - South



# Carriage House Elevations - West



#### Colour Board





## Development Objectives

- Heritage Conservation Area Guidelines (Ke