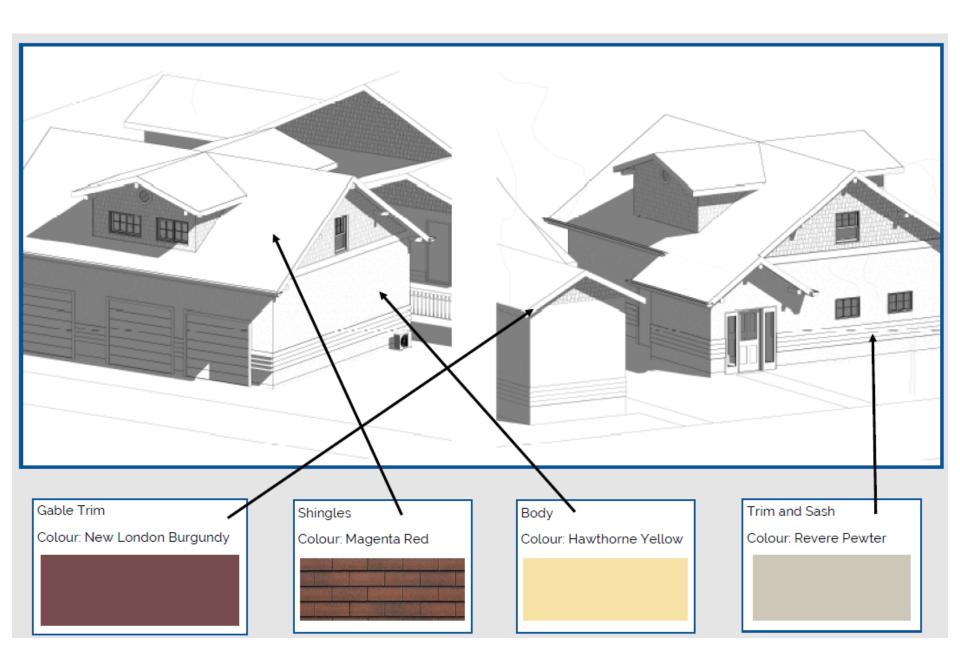

1/956 Most errands can be accomplished on foot.

# Subject Property Map











#### Late Arts & Crafts Style Characteristics

- Stick-built feel to the architecture
- Medium gable and hip roof form
- Decorated soffit & brackets
- Enclosed front porch or portico
- ► Up to 2 ½ storeys
- Horizontal wood siding & corner-boards
- Upper storey belting (cladding may vary)
- Ornamental crafted wood
- Vertical double-hung window openings
- Multi-sash window assembly
- Wide window & door trim
- Multiple pane windows
- Asymmetrical front façade
- Wood shingle roofing
- Side or rear yard parking

Conceptual Site Plan



# Carriage House Elevations - East



#### Carriage House Elevations - North



#### Carriage House Elevations - South



# Carriage House Elevations - West



#### Colour Board





## Development Objectives

- Heritage Conservation Area Guidelines (Kelowna Official Community Plan Chapter 16)
  - Maintain the residential and historical character of the Marshall Street and the Abbott Street Heritage Conservation Areas
  - Encourage new development, additions, and renovations to existing development which are compatible with the form and character of the existing context
  - ► Provide historical interest for visitors through context sensitive development.



#### Conclusion of Staff Remarks