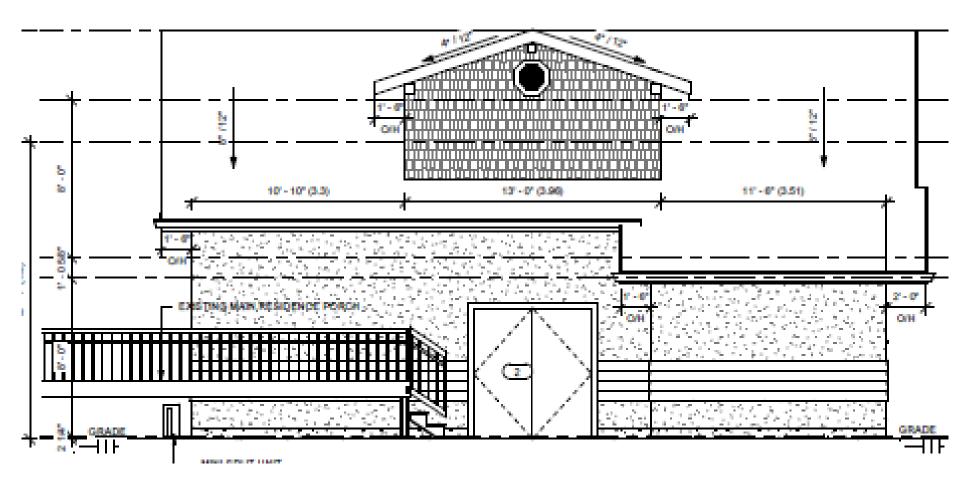

2 VIMY AVE WATER 1,938 1,938 TWO T Very Walkable Walk Score 1/956 Most errands can be accomplished on foot.

# Subject Property Map











#### Late Arts & Crafts Style Characteristics

- Stick-built feel to the architecture
- Medium gable and hip roof form
- Decorated soffit & brackets
- Enclosed front porch or portico
- ► Up to 2 ½ storeys
- Horizontal wood siding & corner-boards
- Upper storey belting (cladding may vary)
- Ornamental crafted wood
- Vertical double-hung window openings
- Multi-sash window assembly
- Wide window & door trim
- Multiple pane windows
- Asymmetrical front façade
- Wood shingle roofing
- Side or rear yard parking

Conceptual Site Plan



# Carriage House Elevations - East



#### Carriage House Elevations - North



#### Carriage House Elevations - South



# Carriage House Elevations - West



#### Colour Board





## Development Objectives

- Heritage Conservation Area Guidelines (Kelowna Official Community Plan Chapter 16)
  - Maintain the residential and historical character of the Marshall Street and the Abbott Street Heritage Conservation Areas
  - Encourage new development, additions, and renovations to existing development which are compatible with the form and character of the existing context
  - ► Provide historical interest for visitors through context sensitive development.



#### Conclusion of Staff Remarks