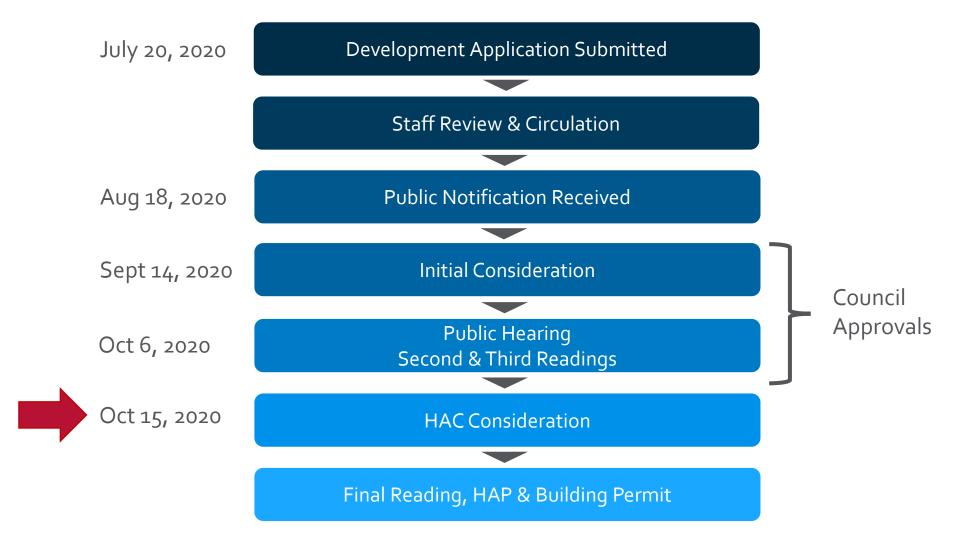

### Development Process

Context Map 1815-1.82.5 1)777 1)779 1.82.4 1/779 S BUCKLA BBOT ΣŢ 1,8,52 18 53 4'45 1,838 PANDOSY 18.62 1,8 67 1.868 1.888 1.8:79 • 1,883 1,8,60 1880 1880 220 228 238 • 1891 1.860 LAKE AVE 2.63 1.915 2:73 McDOUGALL: 193.5 1:92 0 190 1922 ST S. 1'942 VIMY AVE WATER 1,938 1,938 TWO T Very Walkable Walk Score 1/956 Most errands can be accomplished on foot.