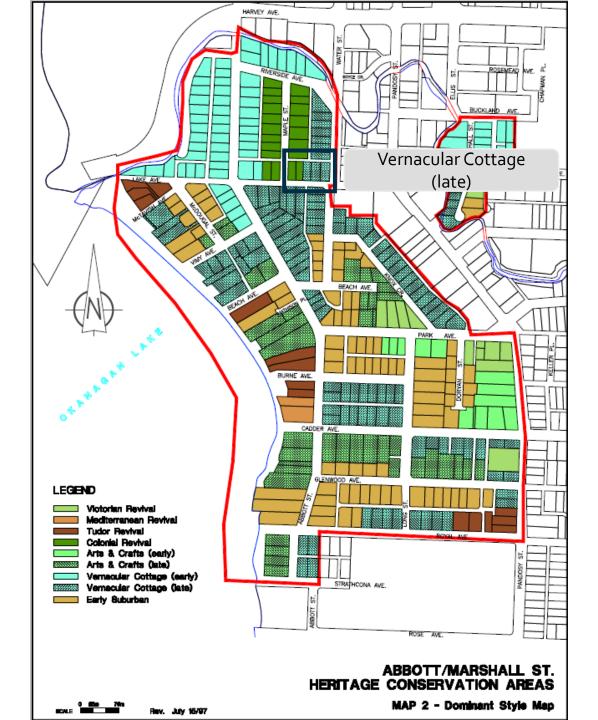

### Development Process

Context Map 1815-1.82.5 1)777 1)779 1.82.4 1/779 S BUCKLA BBOT ΣŢ 1,8,52 18 53 4'45 1,838 PANDOSY 18.62 1,8 67 1.868 1.888 1.8:79 • 1,883 1,8,60 1880 1880 220 228 238 • 1891 1.860 LAKE AVE 2.63 1.915 2:73 McDOUGALL: 193.5 1:92 0 190 1922 ST S. 1'942 VIMY AVE WATER 1,938 1,938 TWO T Very Walkable Walk Score 1/956 Most errands can be accomplished on foot.

#### Late Arts & Crafts Style Characteristics

- Stick-built feel to the architecture
- Medium gable and hip roof form
- Decorated soffit & brackets
- Enclosed front porch or portico
- ► Up to 2 ½ storeys
- Horizontal wood siding & corner-boards
- Upper storey belting (cladding may vary)
- Ornamental crafted wood
- Vertical double-hung window openings
- Multi-sash window assembly
- Wide window & door trim
- Multiple pane windows
- Asymmetrical front façade
- Wood shingle roofing
- Side or rear yard parking