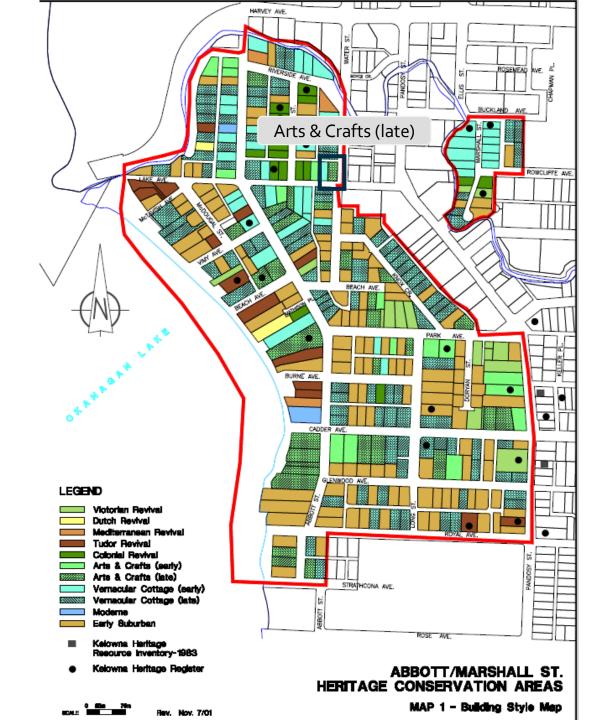

### Development Process

Context Map 1815-1.82.5 1)777 1)779 1.82.4 1/779 S BUCKLA BBOT ΣŢ 1,8,52 18 53 4'45 1,838 PANDOSY 18.62 1,8 67 1.868 1.888 1.8:79 • 1,883 1,8,60 1880 1880 220 228 238 • 1891 1.860 LAKE AVE 2.63 1.915 2:73 McDOUGALL: 193.5 1:92 0 190 1922 ST S. 1'942 VIMY AVE WATER 1,938 1,938 TWO T Very Walkable Walk Score 1/956 Most errands can be accomplished on foot.

#### Late Arts & Crafts Style Characteristics

- Stick-built feel to the architecture
- Medium gable and hip roof form
- Decorated soffit & brackets
- Enclosed front porch or portico
- ► Up to 2 ½ storeys
- Horizontal wood siding & corner-boards
- Upper storey belting (cladding may vary)
- Ornamental crafted wood
- Vertical double-hung window openings
- Multi-sash window assembly
- Wide window & door trim
- Multiple pane windows
- Asymmetrical front façade
- Wood shingle roofing
- Side or rear yard parking