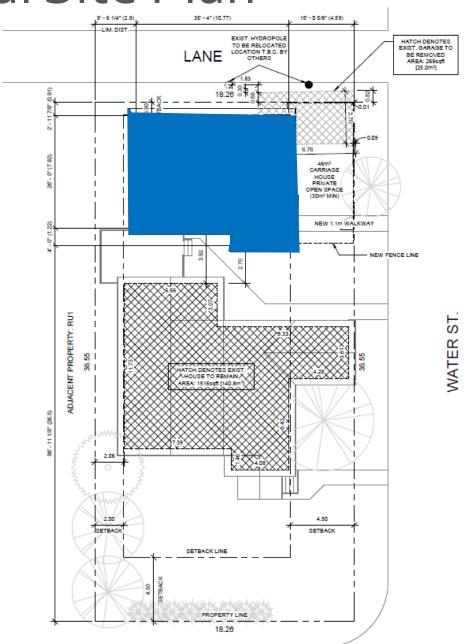

:79 • 1,883 1,8,60 1880 1880 220 228 238 • 1891 1.860 LAKE AVE 2.63 1.915 2:73 McDOUGALL: 193.5 1:92 0 190 1922 ST S. 1'942 VIMY AVE WATER 1,938 1,938 TWO T Very Walkable Walk Score 1/956 Most errands can be accomplished on foot.

# Subject Property Map











#### Late Arts & Crafts Style Characteristics

- Stick-built feel to the architecture
- Medium gable and hip roof form
- Decorated soffit & brackets
- Enclosed front porch or portico
- ► Up to 2 ½ storeys
- Horizontal wood siding & corner-boards
- Upper storey belting (cladding may vary)
- Ornamental crafted wood
- Vertical double-hung window openings
- Multi-sash window assembly
- Wide window & door trim
- Multiple pane windows
- Asymmetrical front façade
- Wood shingle roofing
- Side or rear yard parking

Conceptual Site Plan



# Carriage House Elevations - East



#### Carriage House Elevations - North



#### Carriage House Elevations - South



# Carriage House Elevations - West



#### Colour Board





## Development Objectives

- Heritage Conservation Area Guidelines (Kelowna Official Community Plan Chapter 16)
  - Maintain the residential and historical character of the Marshall Street and the Abbott Street Heritage Conservation Areas
  - Encourage new development, additions, and renovations to existing development which are compatible with the form and character of the existing context
  - ► Provide historical interest for visitors through context sensitive development.



#### Conclusion of Staff Remarks