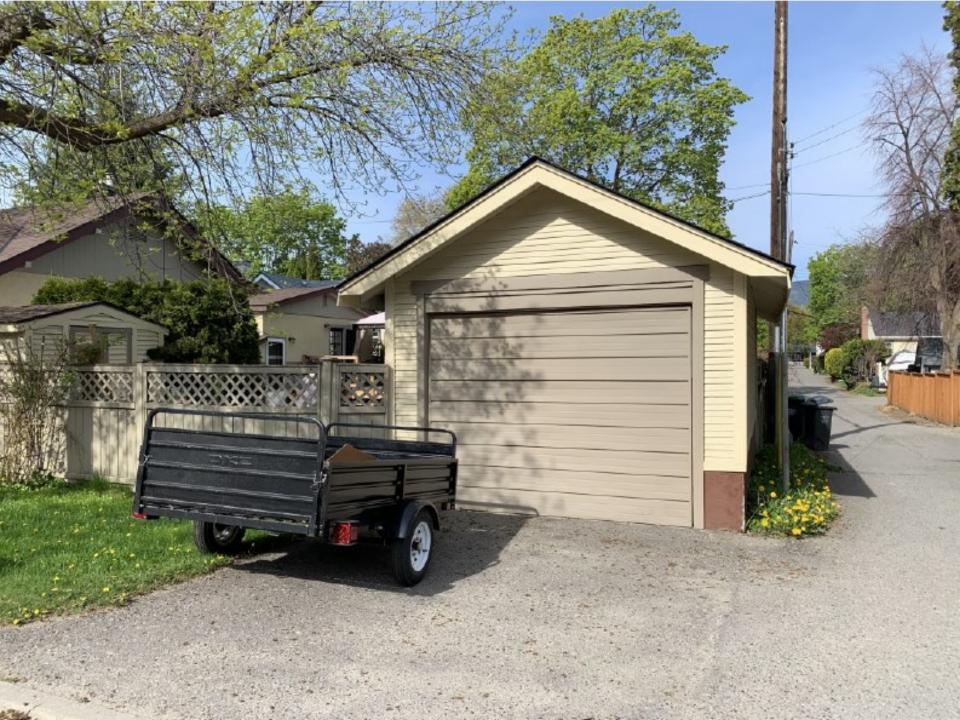

#### Proposal

➤ To consider a Heritage Alteration Permit (HAP) to facilitate the development of a carriage house on the subject property within the Heritage Conservation Area.

# Carriage House Elevations - East

#### Carriage House Elevations - North

#### Carriage House Elevations - South

# Carriage House Elevations - West