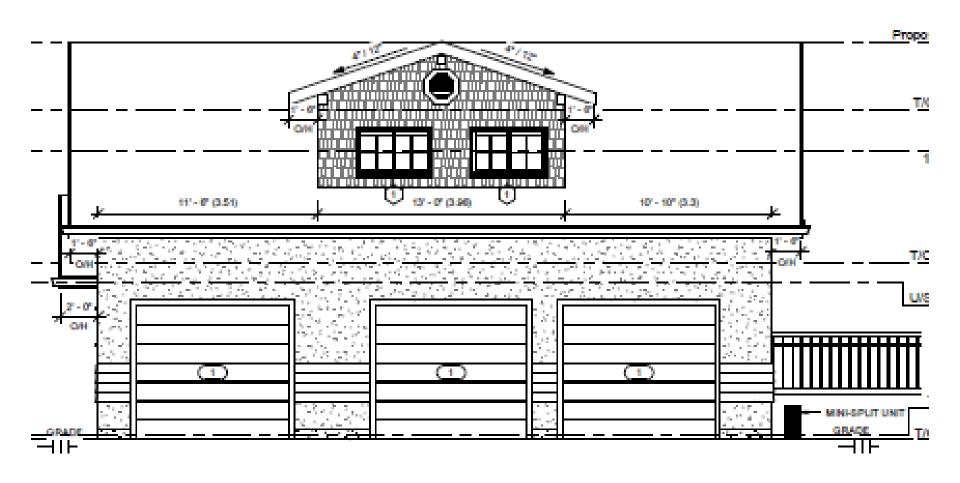

cDOUGALL: 193.5 1:92 0 190 1922 ST S. 1'942 VIMY AVE WATER 1,938 1,938 TWO T Very Walkable Walk Score 1/956 Most errands can be accomplished on foot.

# Subject Property Map











#### Late Arts & Crafts Style Characteristics

- Stick-built feel to the architecture
- Medium gable and hip roof form
- Decorated soffit & brackets
- Enclosed front porch or portico
- ► Up to 2 ½ storeys
- Horizontal wood siding & corner-boards
- Upper storey belting (cladding may vary)
- Ornamental crafted wood
- Vertical double-hung window openings
- Multi-sash window assembly
- Wide window & door trim
- Multiple pane windows
- Asymmetrical front façade
- Wood shingle roofing
- Side or rear yard parking

Conceptual Site Plan



# Carriage House Elevations - East



#### Carriage House Elevations - North



#### Carriage House Elevations - South



# Carriage House Elevations - West



#### Colour Board





## Development Objectives

- Heritage Conservation Area Guidelines (Kelowna Official Community Plan Chapter 16)
  - Maintain the residential and historical character of the Marshall Street and the Abbott Street Heritage Conservation Areas
  - Encourage new development, additions, and renovations to existing development which are compatible with the form and character of the existing context
  - ► Provide historical interest for visitors through context sensitive development.



#### Conclusion of Staff Remarks