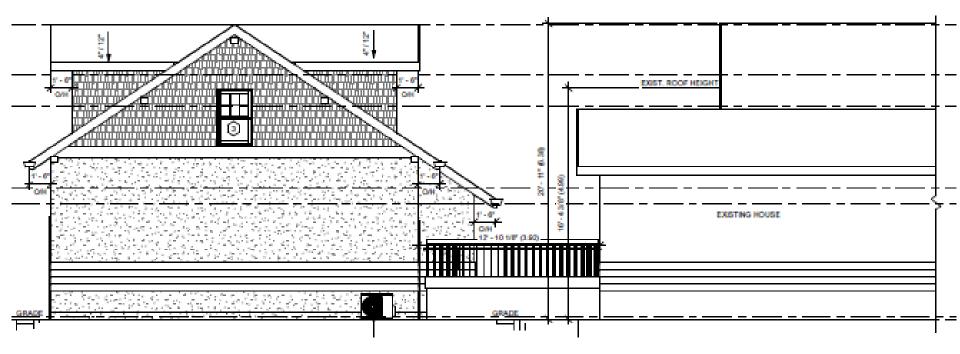

y Walkable Walk Score 1/956 Most errands can be accomplished on foot.

# Subject Property Map











#### Late Arts & Crafts Style Characteristics

- Stick-built feel to the architecture
- Medium gable and hip roof form
- Decorated soffit & brackets
- Enclosed front porch or portico
- ► Up to 2 ½ storeys
- Horizontal wood siding & corner-boards
- Upper storey belting (cladding may vary)
- Ornamental crafted wood
- Vertical double-hung window openings
- Multi-sash window assembly
- Wide window & door trim
- Multiple pane windows
- Asymmetrical front façade
- Wood shingle roofing
- Side or rear yard parking

Conceptual Site Plan



# Carriage House Elevations - East



#### Carriage House Elevations - North



#### Carriage House Elevations - South



# Carriage House Elevations - West



#### Colour Board





## Development Objectives

- Heritage Conservation Area Guidelines (Kelowna Official Community Plan Chapter 16)
  - Maintain the residential and historical character of the Marshall Street and the Abbott Street Heritage Conservation Areas
  - Encourage new development, additions, and renovations to existing development which are compatible with the form and character of the existing context
  - ► Provide historical interest for visitors through context sensitive development.



#### Conclusion of Staff Remarks