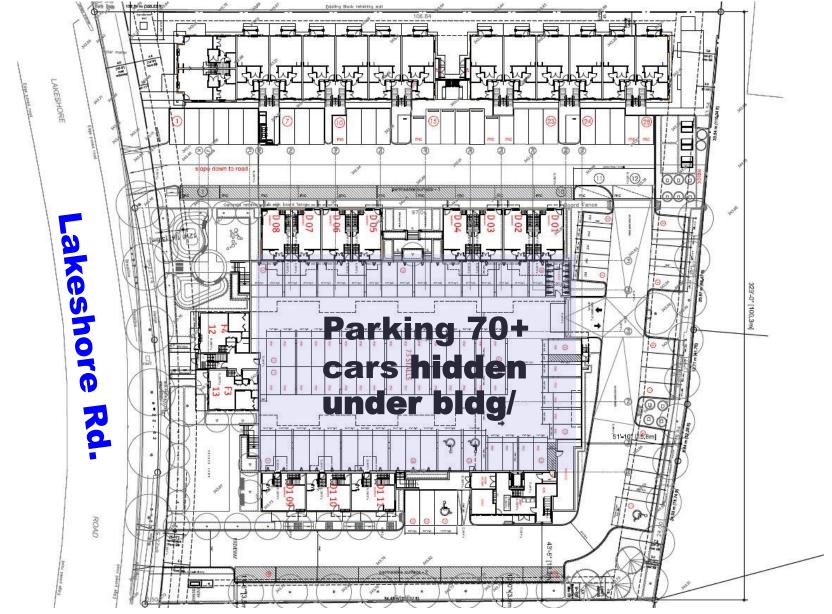

aerial – view north (phases 1 & 2)



## Background





4119 Lakeshore Apartment & Townhomes
Phase 1 - Development Permit (Aug 2019)





4119 Lakeshore Apartment & Townhomes
Phase 1 – (construction Aug 2020...Oct open)





4131 Lakeshore Apartment & Townhomes
Phase 2 – (Public Hearing Oct 6, 2020)





4131 Lakeshore Apartment & Townhomes Phase 2 – (Public Hearing Oct 6, 2020)



# Concept 1 'surround massing'















# Concept 2 'green roof parking'





4131 Lakeshore Apartment & Townhomes
Phase 2





**4131 Lakeshore Apartment & Townhomes Phase 2** 





4131 Lakeshore Apartment & Townhomes
Phase 2









4131 Lakeshore Apartment & Townhomes

Phase 2 – generous landscaping at front of building



# Images





### 4131 Lakeshore Apartment & Townhomes Phase 2 – bird's eye view east from lakeshore





#### 4131 Lakeshore Apartment & Townhomes Phase 2 -Pedestrían view northeast from lakeshore





#### 4131 Lakeshore Apartment & Townhomes Phase 2 - Ground Level access to rooftop amenities









#### 4131 Lakeshore Apartment & Townhomes Phase 2 - Ground level view east from lakeshore



## Height Variance



# Variance 1 Building Height -



# Variance 1 Building Height -





Thank you



# Massing (early scheme)





4131 Lakeshore Apartment & Townhomes Phase 2 (early scheme....O