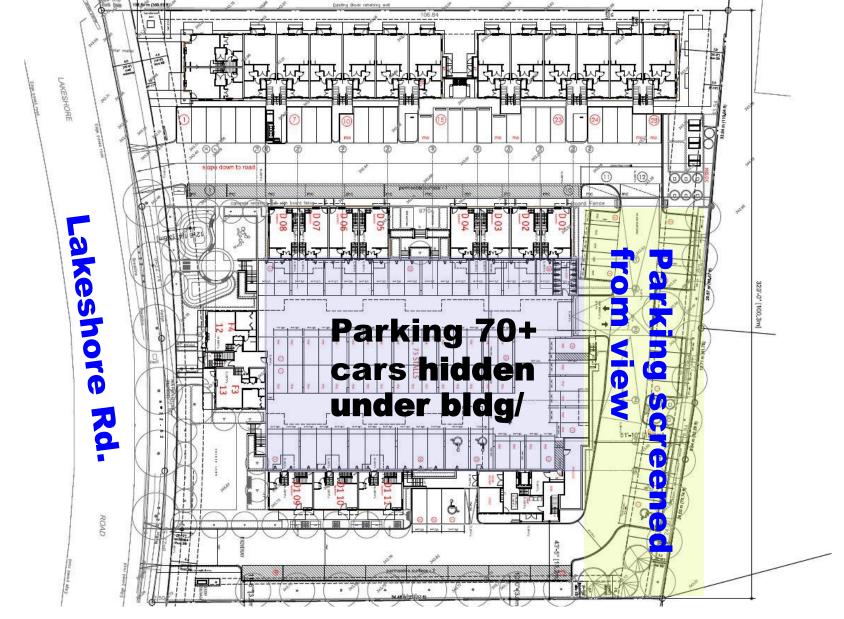

aerial – view north (phases 1 & 2)



## Background





4119 Lakeshore Apartment & Townhomes
Phase 1 - Development Permit (Aug 2019)





4119 Lakeshore Apartment & Townhomes
Phase 1 – (construction Aug 2020...Oct open)





4131 Lakeshore Apartment & Townhomes
Phase 2 – (Public Hearing Oct 6, 2020)





4131 Lakeshore Apartment & Townhomes Phase 2 – (Public Hearing Oct 6, 2020)



# Concept 1 'surround massing'















# Concept 2 'green roof parking'





4131 Lakeshore Apartment & Townhomes
Phase 2





**4131 Lakeshore Apartment & Townhomes Phase 2** 





4131 Lakeshore Apartment & Townhomes
Phase 2









4131 Lakeshore Apartment & Townhomes

Phase 2 – generous landscaping at front of building



# Images





### 4131 Lakeshore Apartment & Townhomes Phase 2 – bird's eye view east from lakeshore





#### 4131 Lakeshore Apartment & Townhomes Phase 2 -Pedestrían view northeast from lakeshore





#### 4131 Lakeshore Apartment & Townhomes Phase 2 - Ground Level access to rooftop amenities









#### 4131 Lakeshore Apartment & Townhomes Phase 2 - Ground level view east from lakeshore



## Height Variance



# Variance 1 Building Height -



# Variance 1 Building Height -





Thank you



# Massing (early scheme)





4131 Lakeshore Apartment & Townhomes Phase 2 (early scheme....OBSOLETE)





4131 Lakeshore Apartment & Townhomes Phas