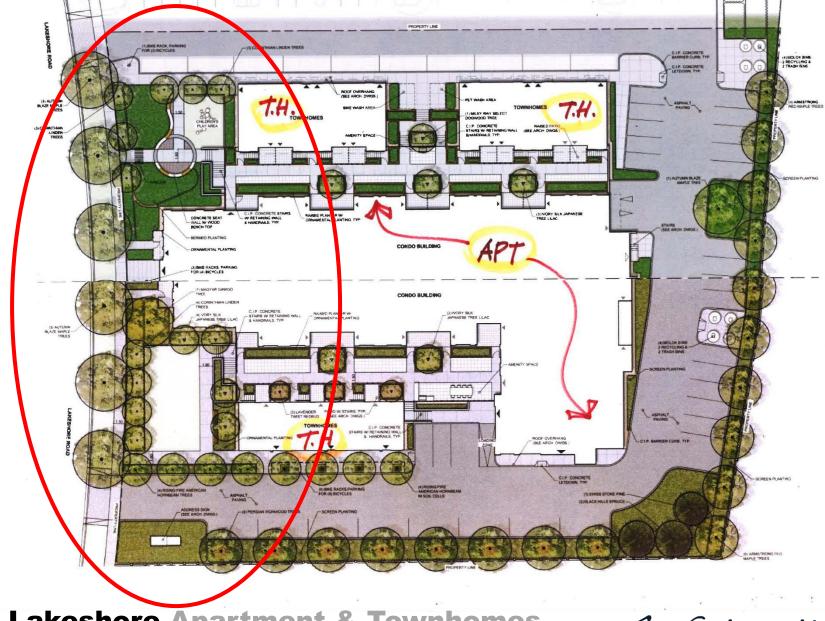

aerial – view north (phases 1 & 2)



## Background





4119 Lakeshore Apartment & Townhomes
Phase 1 - Development Permit (Aug 2019)





4119 Lakeshore Apartment & Townhomes
Phase 1 – (construction Aug 2020...Oct open)





4131 Lakeshore Apartment & Townhomes
Phase 2 – (Public Hearing Oct 6, 2020)





4131 Lakeshore Apartment & Townhomes Phase 2 – (Public Hearing Oct 6, 2020)



# Concept 1 'surround massing'















# Concept 2 'green roof parking'





4131 Lakeshore Apartment & Townhomes
Phase 2





**4131 Lakeshore Apartment & Townhomes Phase 2** 





4131 Lakeshore Apartment & Townhomes
Phase 2









4131 Lakeshore Apartment & Townhomes

Phase 2 – generous landscaping at front of building



# Images





### 4131 Lakeshore Apartment & Townhomes Phase 2 – bird's eye view east from lakeshore





#### 4131 Lakeshore Apartment & Townhomes Phase 2 -Pedestrían view northeast from lakeshore





#### 4131 Lakeshore Apartment & Townhomes Phase 2 - Ground Level access to rooftop amenities









#### 4131 Lakeshore Apartment & Townhomes Phase 2 - Ground level view east from lakeshore



## Height Variance



# Variance 1 Building Height -



# Variance 1 Building Height -





Thank you



# Massing (early scheme)





4131 Lakeshore Apartment & Townhomes Phase 2 (early scheme....OBSOLETE)





4131 Lakeshore Apartment & Townhomes Phase 2 (early scheme....OBSOLETE)