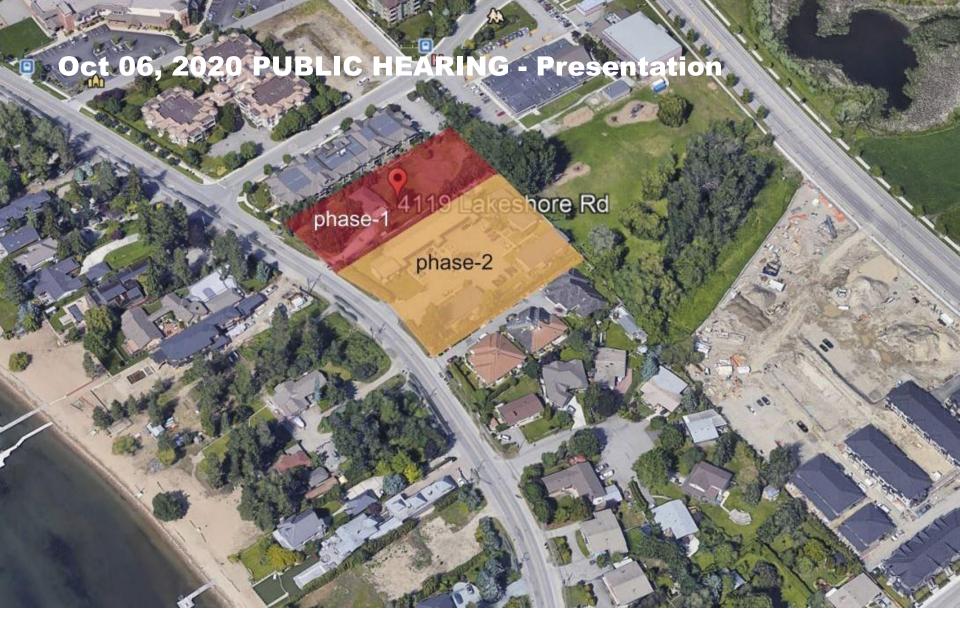

aerial – view north (phases 1 & 2)

## Background

4119 Lakeshore Apartment & Townhomes
Phase 1 - Development Permit (Aug 2019)

4119 Lakeshore Apartment & Townhomes
Phase 1 – (construction Aug 2020...Oct open)

4131 Lakeshore Apartment & Townhomes
Phase 2 – (Public Hearing Oct 6, 2020)

4131 Lakeshore Apartment & Townhomes Phase 2 – (Public Hearing Oct 6, 2020)