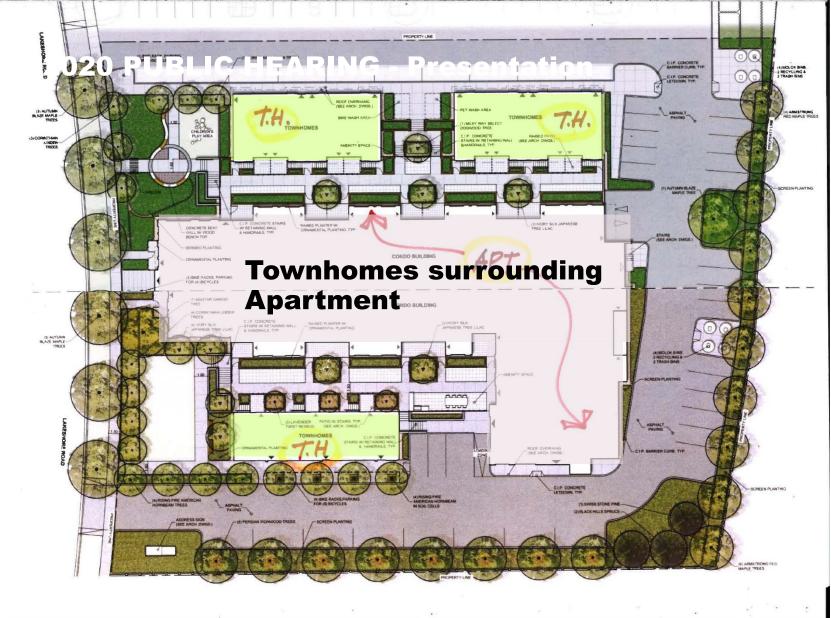

aerial – view north (phases 1 & 2)



## Background





4119 Lakeshore Apartment & Townhomes
Phase 1 - Development Permit (Aug 2019)





4119 Lakeshore Apartment & Townhomes
Phase 1 – (construction Aug 2020...Oct open)





4131 Lakeshore Apartment & Townhomes
Phase 2 – (Public Hearing Oct 6, 2020)





4131 Lakeshore Apartment & Townhomes Phase 2 – (Public Hearing Oct 6, 2020)



# Concept 1 'surround massing'















# Concept 2 'green roof parking'





4131 Lakeshore Apartment & Townhomes
Phase 2





**4131 Lakeshore Apartment & Townhomes Phase 2** 





4131 Lakeshore Apartment & Townhomes
Phase 2









4131 Lakeshore Apartment & Townhomes

Phase 2 – generous landscaping at front of building



# Images





### 4131 Lakeshore Apartment & Townhomes Phase 2 – bird's eye view east from lakeshore





#### 4131 Lakeshore Apartment & Townhomes Phase 2 -Pedestrían view northeast from lakeshore





#### 4131 Lakeshore Apartment & Townhomes Phase 2 - Ground Level access to rooftop amenities









#### 4131 Lakeshore Apartment & Townhomes Phase 2 - Ground level view east from lakeshore



## Height Variance



# Variance 1 Building Height -



# Variance 1 Building Height -





Thank you



# M