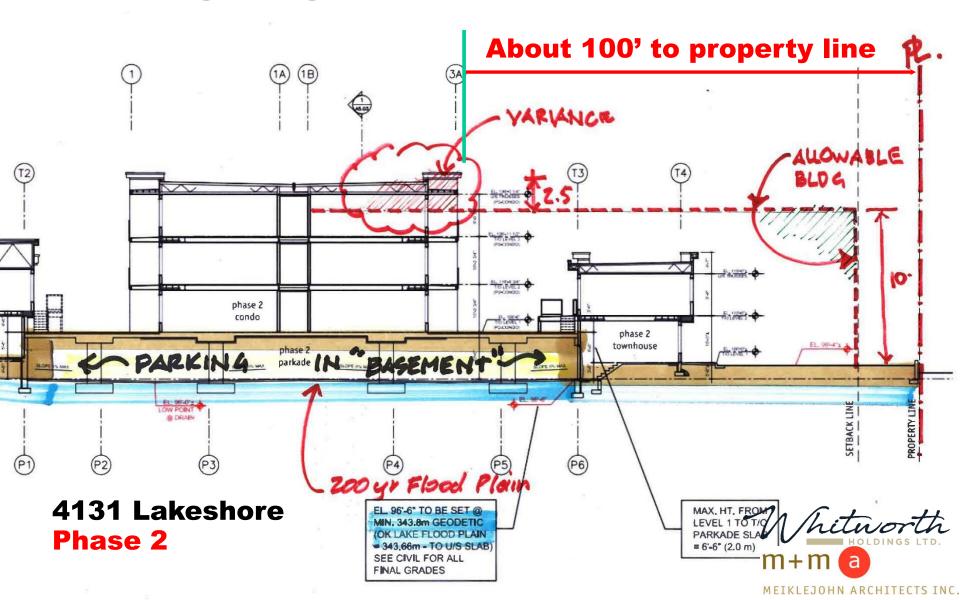

## Height Variance

# Variance 1 Building Height -

# Variance 1 Building Height -

Thank you