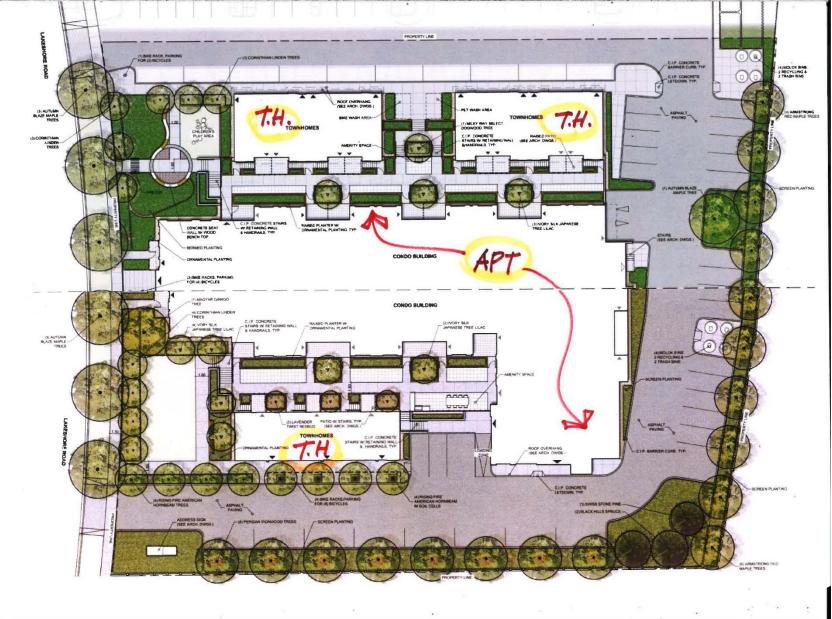

aerial – view north (phases 1 & 2)



## Background





4119 Lakeshore Apartment & Townhomes
Phase 1 - Development Permit (Aug 2019)





4119 Lakeshore Apartment & Townhomes
Phase 1 – (construction Aug 2020...Oct open)





4131 Lakeshore Apartment & Townhomes
Phase 2 – (Public Hearing Oct 6, 2020)





4131 Lakeshore Apartment & Townhomes Phase 2 – (Public Hearing Oct 6, 2020)



# Concept 1 'surround massing'















# Concept 2 'green roof parking'





4131 Lakeshore Apartment & Townhomes
Phase 2





**4131 Lakeshore Apartment & Townhomes Phase 2** 





4131 Lakeshore Apartment & Townhomes
Phase 2









4131 Lakeshore Apartment & Townhomes

Phase 2 – generous landscaping at front of building



# Images





### 4131 Lakeshore Apartment & Townhomes Phase 2 – bird's eye view east from lakeshore





#### 4131 Lakeshore Apartment & Townhomes Phase 2 -Pedestrían view northeast from lakeshore





#### 4131 Lakeshore Apartment & Townhomes Phase 2 - Ground Level access to rooftop amenities









#### 4131 Lakeshore Apartment & Townhomes Phase 2 - Ground level view east from lakeshore



## Height Variance



# Variance 1 Building Height -



# Variance 1 Building Height -





Thank you



# Massing (early scheme)





4131 Lakeshore Apartment & Townhomes Phase 2 (early scheme....OBSOLETE)





4131 Lakeshore Apartment & Townhomes Phase 2 (early scheme....OBSOLETE)