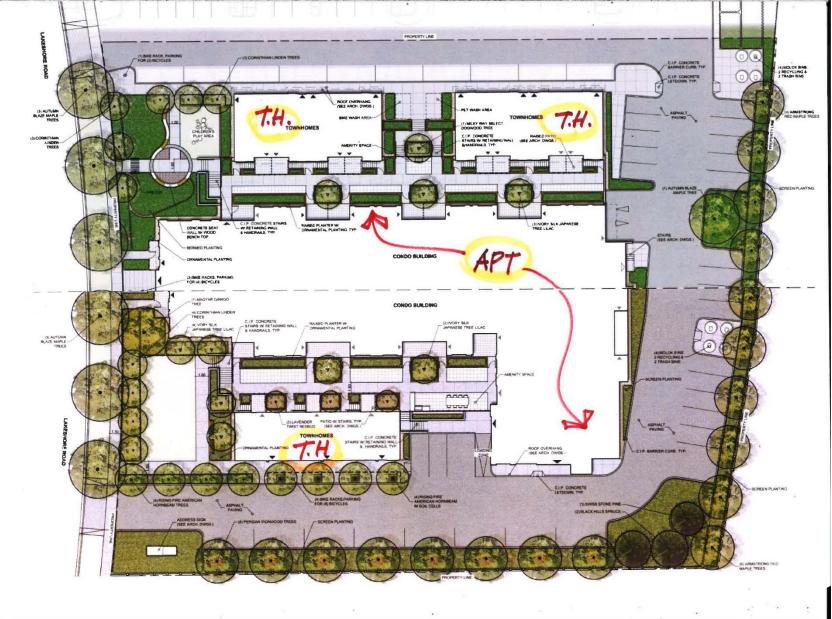

aerial – view north (phases 1 & 2)



## Background





4119 Lakeshore Apartment & Townhomes
Phase 1 - Development Permit (Aug 2019)





4119 Lakeshore Apartment & Townhomes
Phase 1 – (construction Aug 2020...Oct open)





4131 Lakeshore Apartment & Townhomes
Phase 2 – (Public Hearing Oct 6, 2020)





4131 Lakeshore Apartment & Townhomes Phase 2 – (Public Hearing Oct 6, 2020)



# Concept 1 'surround massing'















# Concept 2 'green roof parking'





4131 Lakeshore Apartment & Townhomes
Phase 2





**4131 Lakeshore Apartment & Townhomes Phase 2** 





4131 Lakeshore Apartment & Townhomes
Phase 2









4131 Lakeshore Apartment & Townhomes

Phase 2 – generous landscaping at front of building



# Images





### 4131 Lakeshore Apartment & Townhomes Phase 2 – bird's eye view east from lakeshore





#### 4131 Lakeshore Apartment & Townhomes Phase 2 -Pedestrían view northeast from lakeshore





#### 4131 Lakeshore Apartment & Townhomes Phase 2 - Ground Level access to rooftop amenities









#### 4131 Lakeshore Apartment & Townhomes Phase 2 - Ground level view east from lakeshore



## Height Variance



# Variance 1 Building Height -



# Variance 1 Building Height -





Thank yo