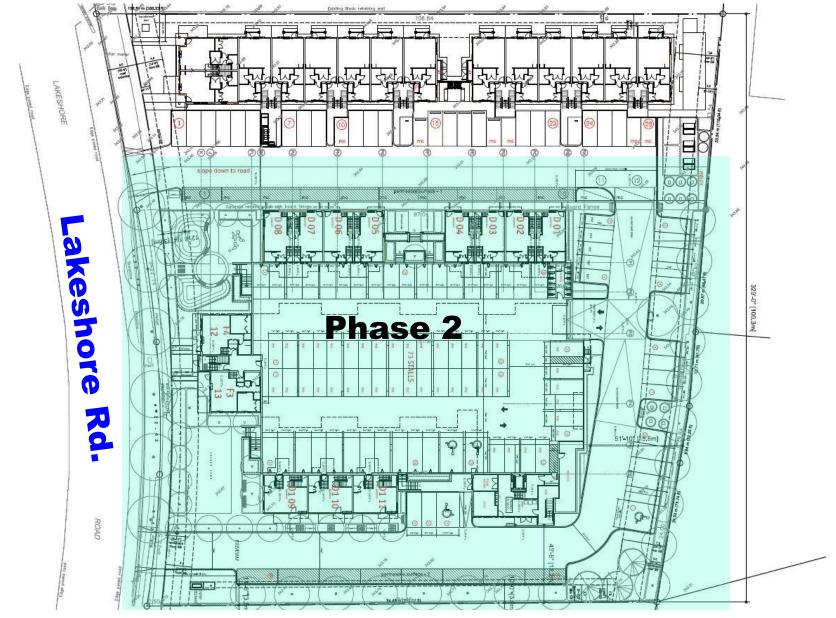

aerial – view north (phases 1 & 2)



## Background





4119 Lakeshore Apartment & Townhomes
Phase 1 - Development Permit (Aug 2019)





4119 Lakeshore Apartment & Townhomes
Phase 1 – (construction Aug 2020...Oct open)





4131 Lakeshore Apartment & Townhomes
Phase 2 – (Public Hearing Oct 6, 2020)





4131 Lakeshore Apartment & Townhomes Phase 2 – (Public Hearing Oct 6, 2020)



# Concept 1 'surround massing'















# Concept 2 'green roof parking'





4131 Lakeshore Apartment & Townhomes
Phase 2





**4131 Lakeshore Apartment & Townhomes Phase 2** 





4131 Lakeshore Apartment & Townhomes
Phase 2









4131 Lakeshore Apartment & Townhomes

Phase 2 – generous landscaping at front of building



# Images





### 4131 Lakeshore Apartment & Townhomes Phase 2 – bird's eye view east from lakeshore





#### 4131 Lakeshore Apartment & Townhomes Phase 2 -Pedestrían view northeast from lakeshore





#### 4131 Lakeshore Apartment & Townhomes Phase 2 - Ground Level access to rooftop amenities









#### 4131 Lakeshore Apartment & Townhomes Phase 2 - Ground level view east from lakeshore



## Height Variance



# Variance 1 Building Height -



# Variance 1 Building Height -





Thank you



# Massing (early scheme)





4131 Lakeshor