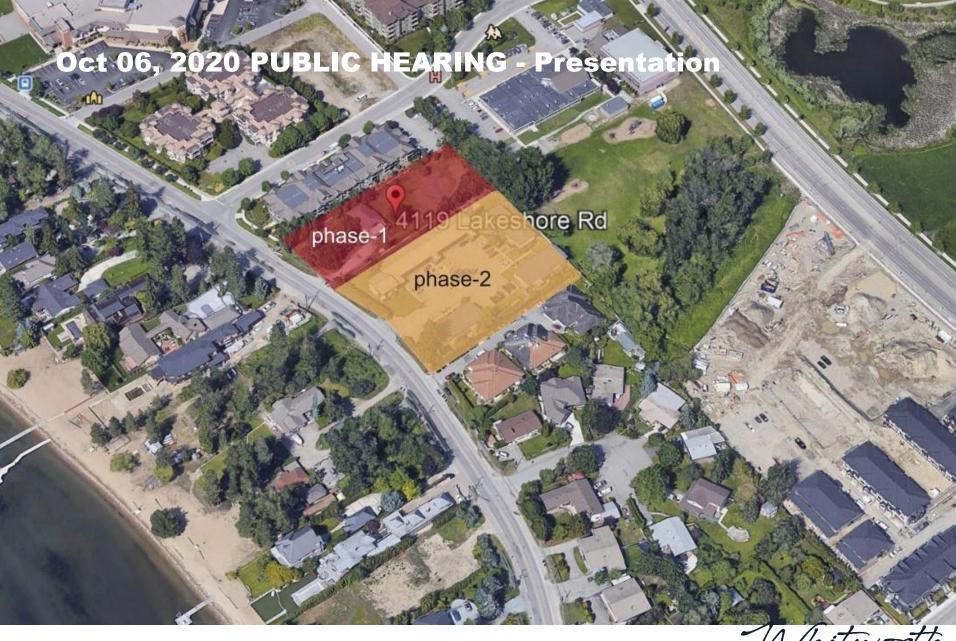

aerial – view north (phases 1 & 2)

## Background

4119 Lakeshore Apartment & Townhomes
Phase 1 - Development Permit (Aug 2019)

4119 Lakeshore Apartment & Townhomes
Phase 1 – (construction Aug 2020...Oct open)

4131 Lakeshore Apartment & Townhomes
Phase 2 – (Public Hearing Oct 6, 2020)

4131 Lakeshore Apartment & Townhomes Phase 2 – (Public Hearing Oct 6, 2020)