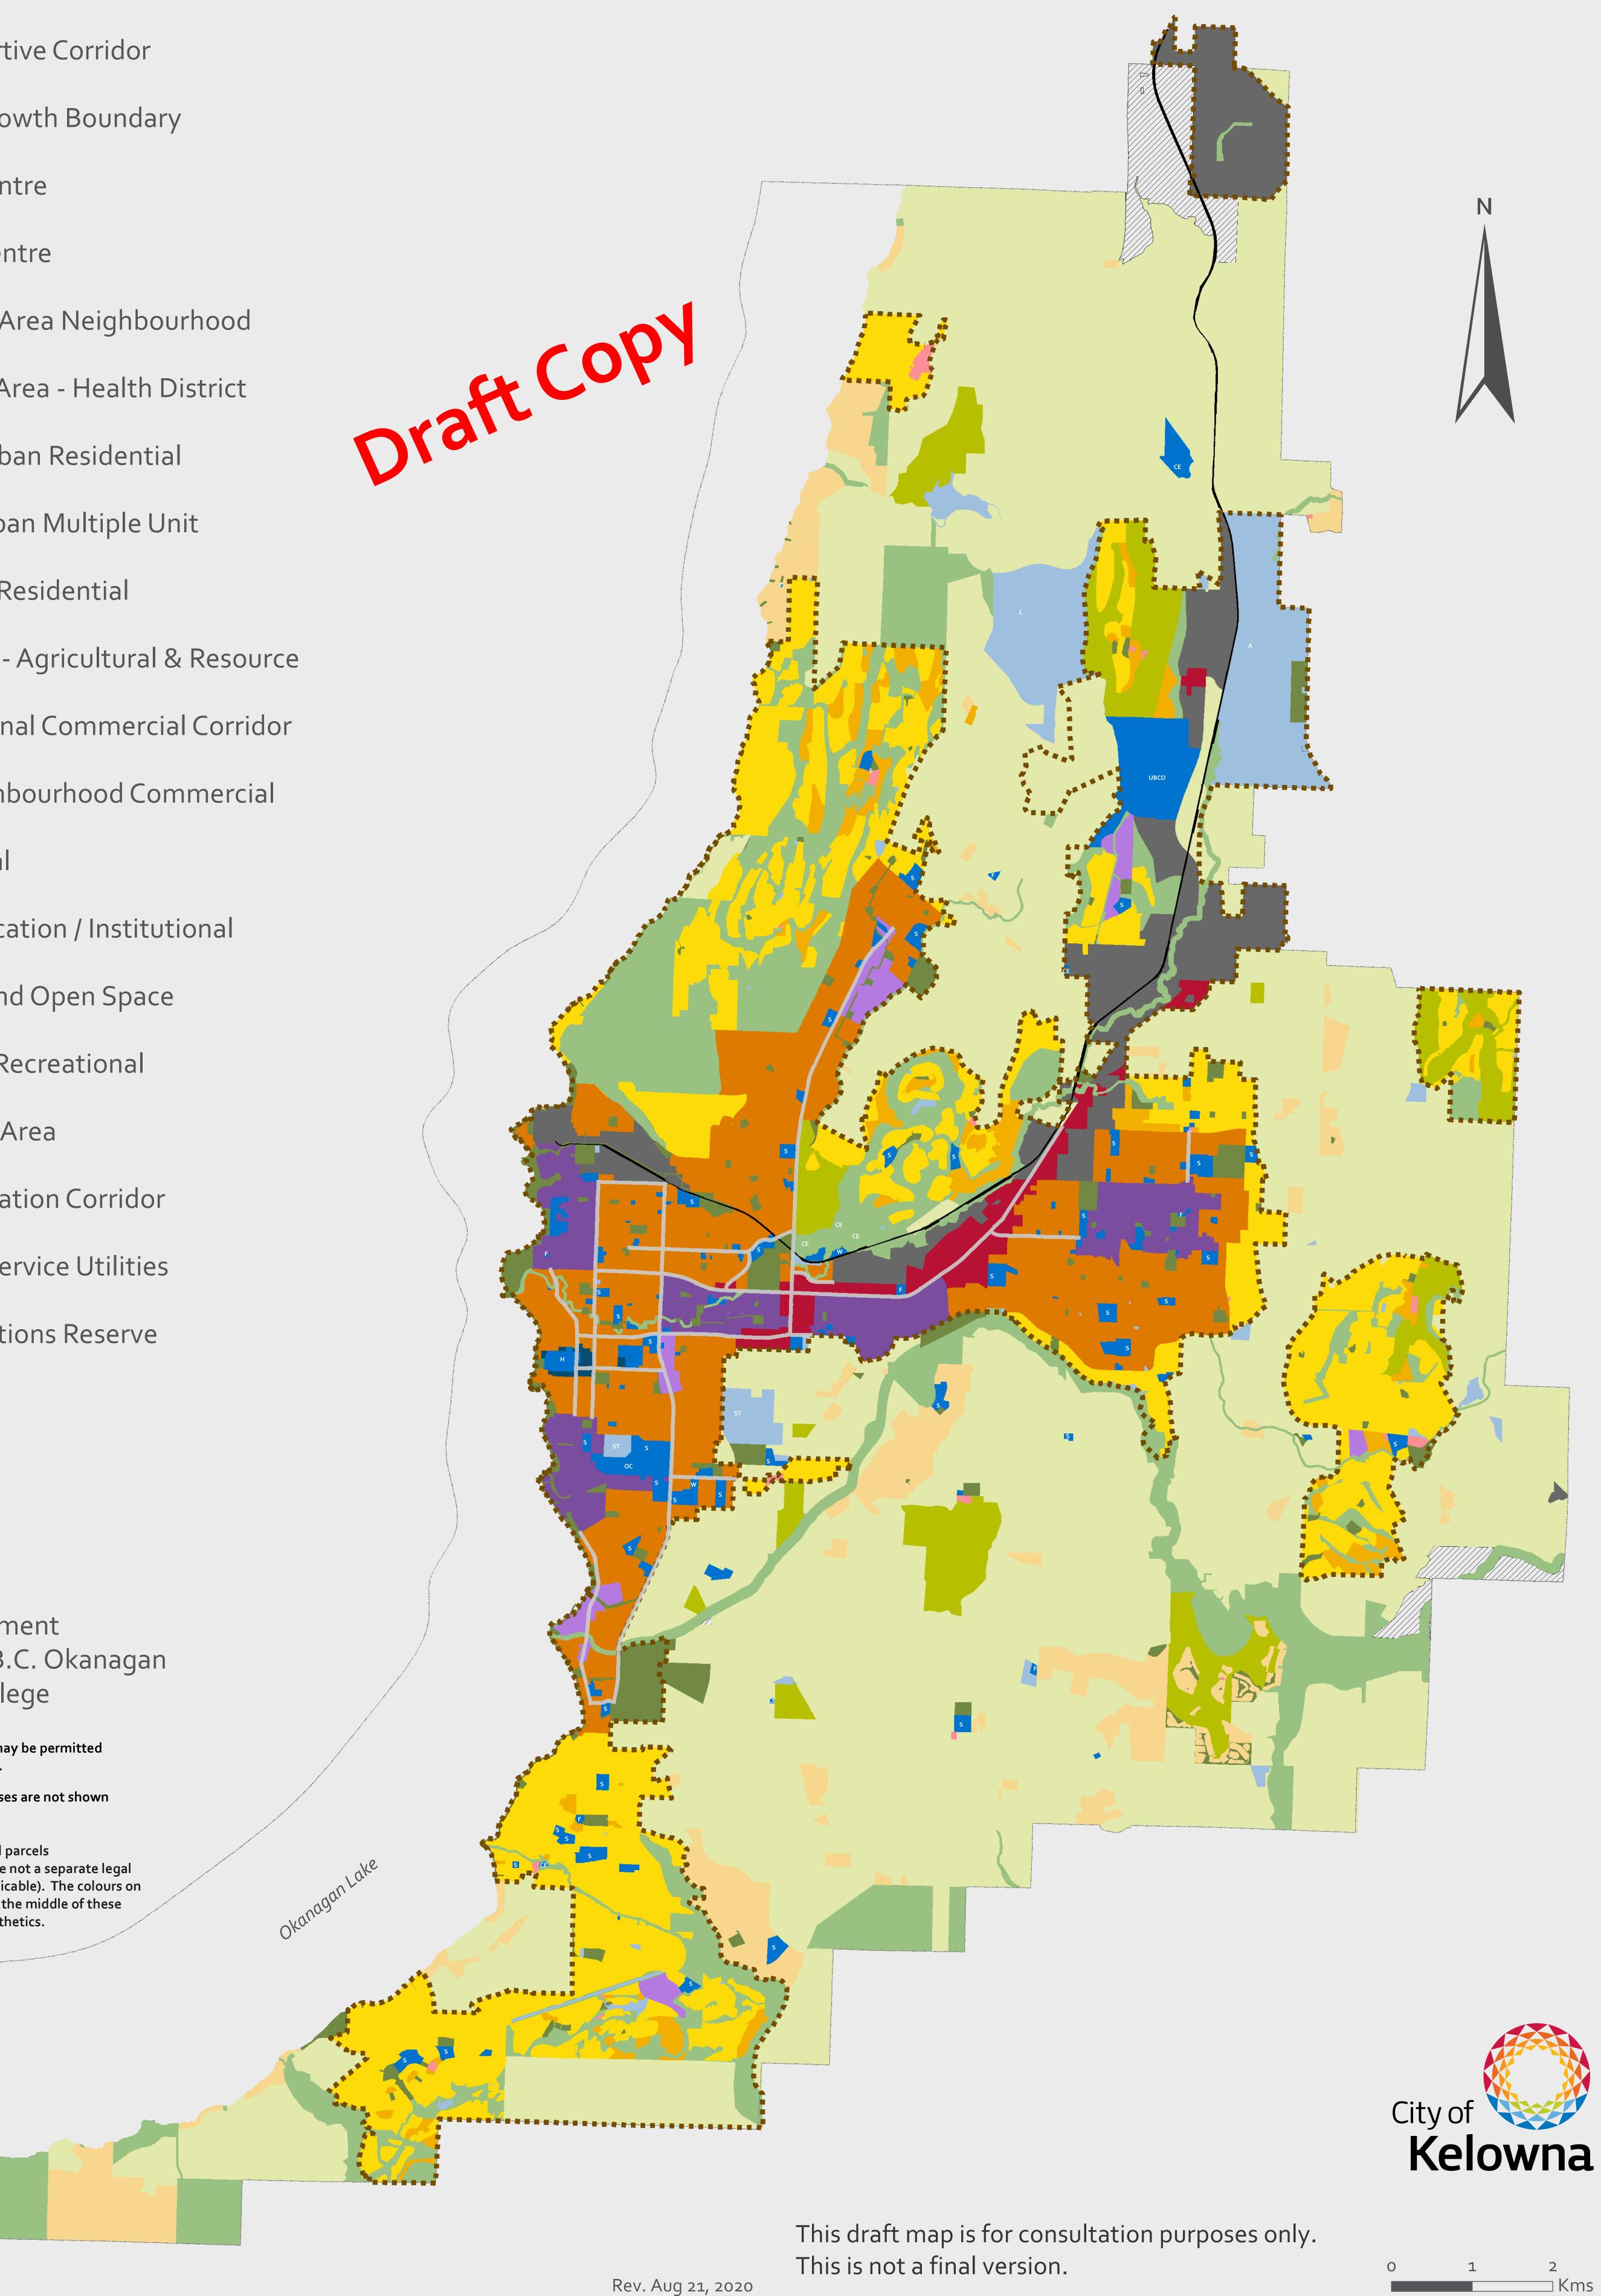

## Future Land Use Map 3.1

- Transit Supportive Corridor
- Permanent Growth Boundary
  - UC Urban Centre
  - VC Village Centre
  - C-NHD Core Area Neighbourhood
    - C-HTH Core Area Health District
    - S-RES Suburban Residential
    - S-MU Suburban Multiple Unit

- R-RES Rural Residential
- R-AGR Rural Agricultural & Resource
- RCOM Regional Commercial Corridor
- NCOM Neighbourhood Commercial
- IND Industrial
- EDINST Education / Institutional
  - PARK Park and Open Space
  - **REC Private Recreational**
  - NAT Natural Area
  - TC Transportation Corridor

## PSU - Public Service Utilities

FNR - First Nations Reserve

- Airport Α
- Firehall F
- Hospital Η
- Landfill
- School S
- W Works Yard
- CE Cemetery
- Sewage Treatment ST
- University of B.C. Okanagan **UBCO** Okanagan College OC

Adaptive Re-Use of Heritage Buildings may be permitted within any Future Land Use Designation.

Temporary Commercial and Industrial Uses are not shown on this map.

Landuse designations apply only to legal parcels (i.e. roads, creeks, wetlands, etc. that are not a separate legal parcel have no land use designation applicable). The colours on the Future Land Use Map that extend to the middle of these features are applied to improve map aesthetics.