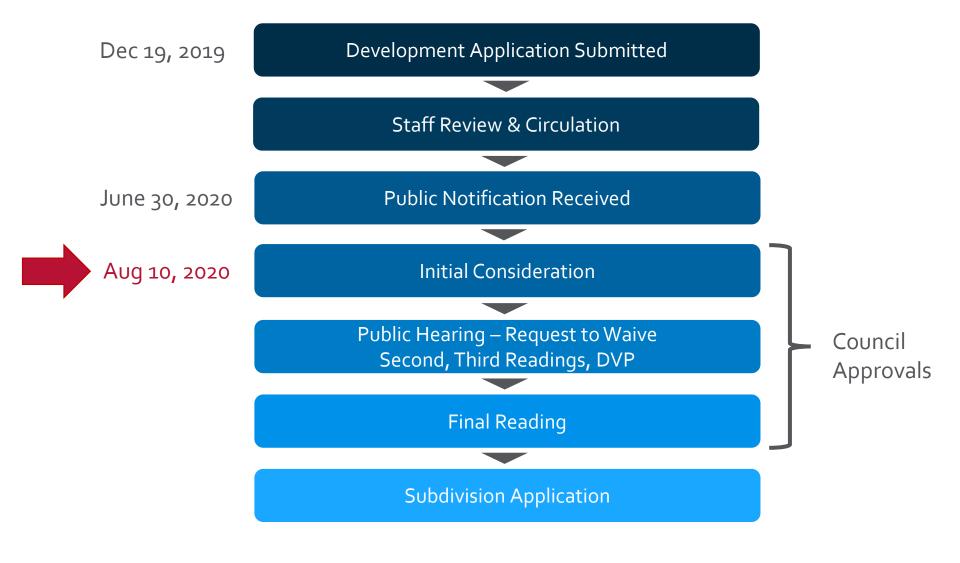

# Z19-0143 595 Mugford Road

**Rezoning Application** 





#### Proposal

➤ To consider an application to rezone the subject property from the RU1 — Large Lot Housing zone to the RU2 — Medium Lot Housing zone to facilitate a future 2-lot subdivision.

#### Development Process



### Context Map



## Subject Property Map



## Street View Image



### Street View Image



#### Conceptual Site Plan

#### MUGFORD ROAD





#### Development Policy

- Meets the intent of Official Community Plan Urban Infill Policies:
  - ▶ Within Permanent Growth Boundary
  - Sensitive Infill
  - Compact Urban Form
- ► Consistent with Future Land Use of S2RES.



#### Staff Recommendation

- Staff recommend support of the proposed rezoning
  - ▶ Meets the intent of the Official Community Plan
    - Urban Infill Policies
    - Appropriate location for adding residential density
- Recommend Public Hearing be waived for rezoning bylaw



#### Conclusion of Staff Remarks

#### Conceptual Site Plan

#### MUGFORD ROAD