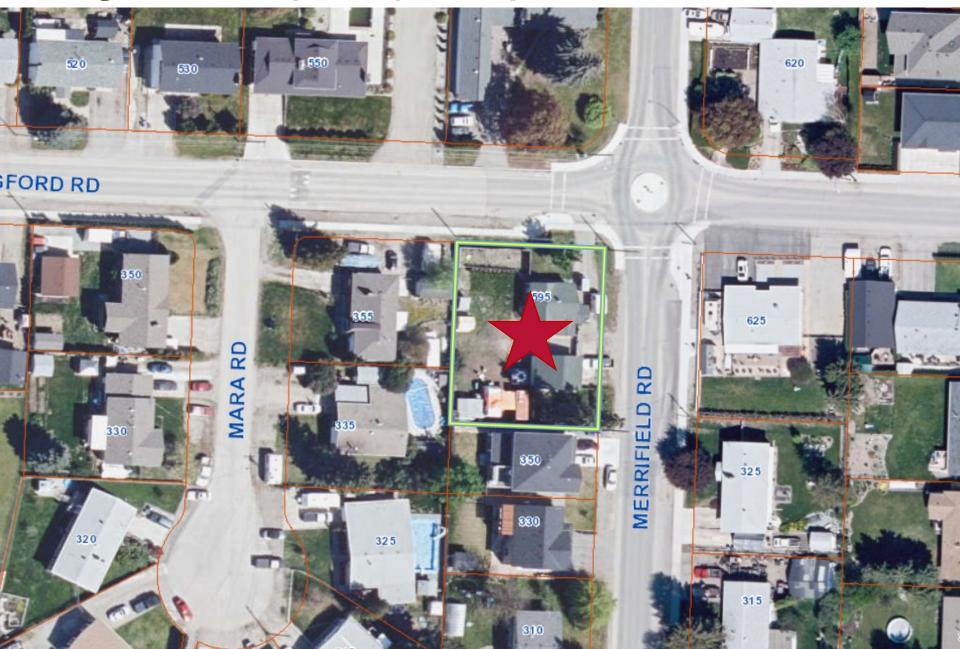

# Z19-0143 595 Mugford Road

**Rezoning Application** 





#### Proposal

➤ To consider an application to rezone the subject property from the RU1 — Large Lot Housing zone to the RU2 — Medium Lot Housing zone to facilitate a future 2-lot subdivision.

#### Development Process



### Context Map



## Subject Property Map



## Street View Image



### Street View Image



#### Conceptual Site Plan

#### MUGFORD ROAD





#### Development Policy

- Meets the intent of Official Community Plan Urban Infill Policies:
  - ▶ Within Permanent Growth Boundary
  - Sensitive Infill
  - Compact Urban Form
- ► Consistent with Future Land Use of S2RES.



#### Staff Recommendation

- Staff recommend support of the proposed rezoning
  - ▶ Meets the intent of the Official Community Plan
    - Urban Infill Policies
    - Appropriate location for adding residential density
- Recommend Public Hearing be waived for rezoning bylaw



#### Conclusion of Staff Remarks

#### Conceptual Site Plan

#### MUGFORD ROAD