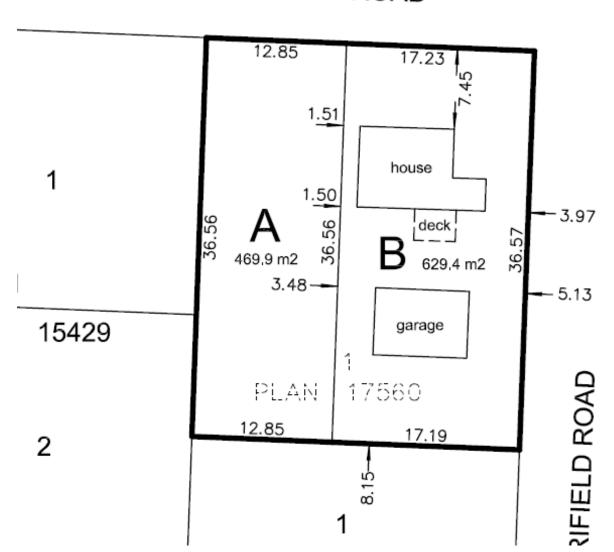

# Z19-0143 595 Mugford Road

**Rezoning Application** 





#### Proposal

➤ To consider an application to rezone the subject property from the RU1 — Large Lot Housing zone to the RU2 — Medium Lot Housing zone to facilitate a future 2-lot subdivision.

#### Development Process



### Context Map



## Subject Property Map



## Street View Image



### Street View Image



#### Conceptual Site Plan

#### MUGFORD ROAD





#### Development Policy

- Meets the intent of Official Community Plan Urban Infill Policies:
  - ▶ Within Permanent Growth Boundary
  - Sensitive Infill
  - Compact Urban Form
- ► Consistent with Future Land Use of S2RES.



#### Staff Recommendation

- Staff recommend support of the proposed rezoning
  - ▶ Meets the intent of the Official Community Plan
    - Urban Infill Policies
    - Appropriate location for adding residential density
- Recommend Public Hearing be waived for rezoning bylaw



#### Conclusion of Staff Remarks

#### Conceptual Site Plan

#### MUGFORD ROAD