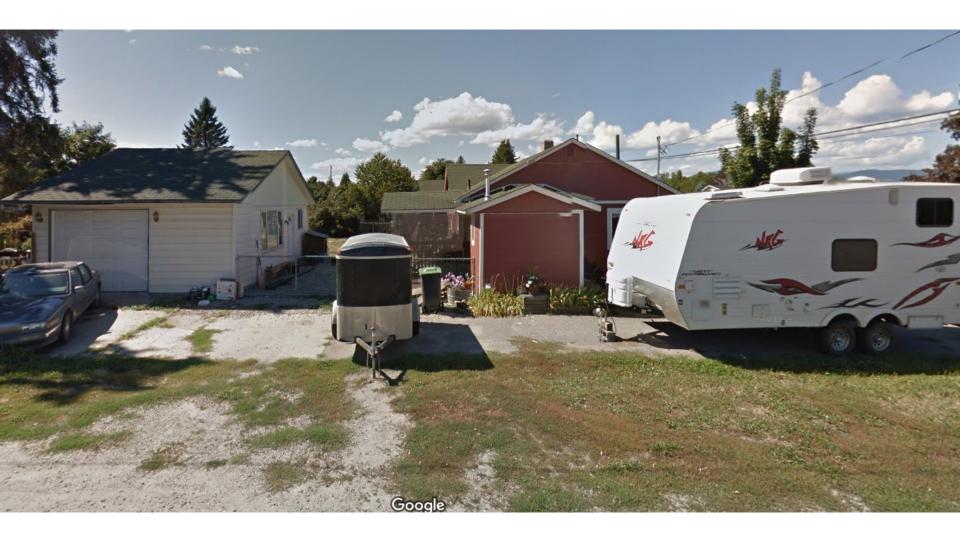

# Z19-0143 595 Mugford Road

**Rezoning Application** 





#### Proposal

➤ To consider an application to rezone the subject property from the RU1 — Large Lot Housing zone to the RU2 — Medium Lot Housing zone to facilitate a future 2-lot subdivision.

#### Development Process



### Context Map



## Subject Property Map



## Street View Image



### Street View Image



#### Conceptual Site Plan

#### MUGFORD ROAD





#### Development Policy

- Meets the intent of Official Community Plan Urban Infill Policies:
  - ▶ Within Permanent Growth Boundary
  - Sensitive Infill
  - Compact Urban Form
- ► Consistent with Future Land Use of S2RES.



#### Staff Recommendation

- Staff recommend support of the proposed rezoning
  - ▶ Meets the intent of the Official Community Plan
    - Urban Infill Policies
    - Appropriate location for adding residential density
- Recommend Public Hearing be waived for rezoning bylaw



#### Conclusion of Staff Remarks

#### Conceptual Site Plan

#### MUGFORD ROAD