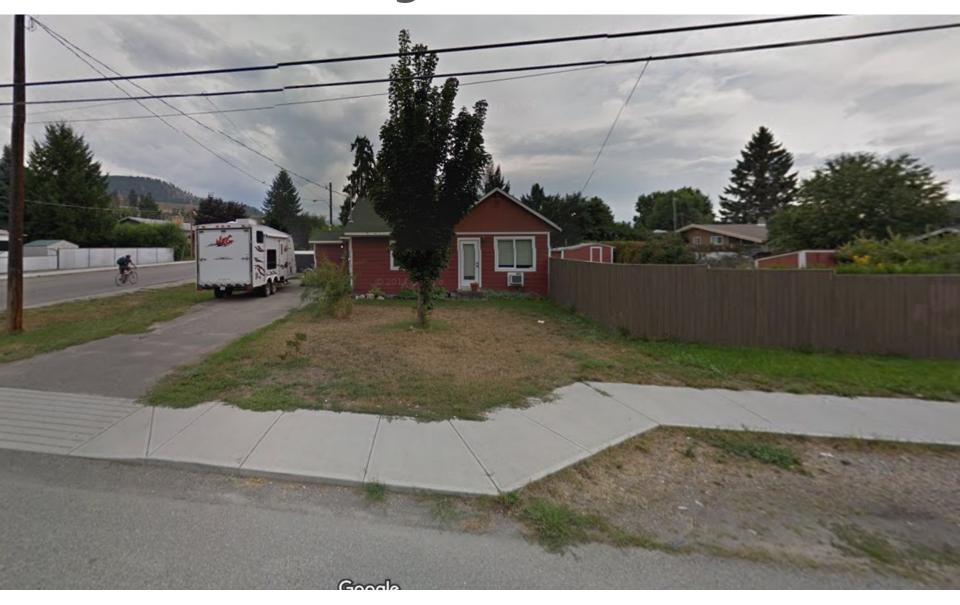

# Z19-0143 595 Mugford Road

**Rezoning Application** 





#### Proposal

➤ To consider an application to rezone the subject property from the RU1 — Large Lot Housing zone to the RU2 — Medium Lot Housing zone to facilitate a future 2-lot subdivision.

#### Development Process



### Context Map



## Subject Property Map



## Street View Image



### Street View Image



#### Conceptual Site Plan

#### MUGFORD ROAD





#### Development Policy

- Meets the intent of Official Community Plan Urban Infill Policies:
  - ▶ Within Permanent Growth Boundary
  - Sensitive Infill
  - Compact Urban Form
- ► Consistent with Future Land Use of S2RES.



#### Staff Recommendation

- Staff recommend support of the proposed rezoning
  - ▶ Meets the intent of the Official Community Plan
    - Urban Infill Policies
    - Appropriate location for adding residential density
- Recommend Public Hearing be waived for rezoning bylaw



#### Conclusion of Staff Remarks

#### Conceptual Site Plan

#### MUGFORD ROAD