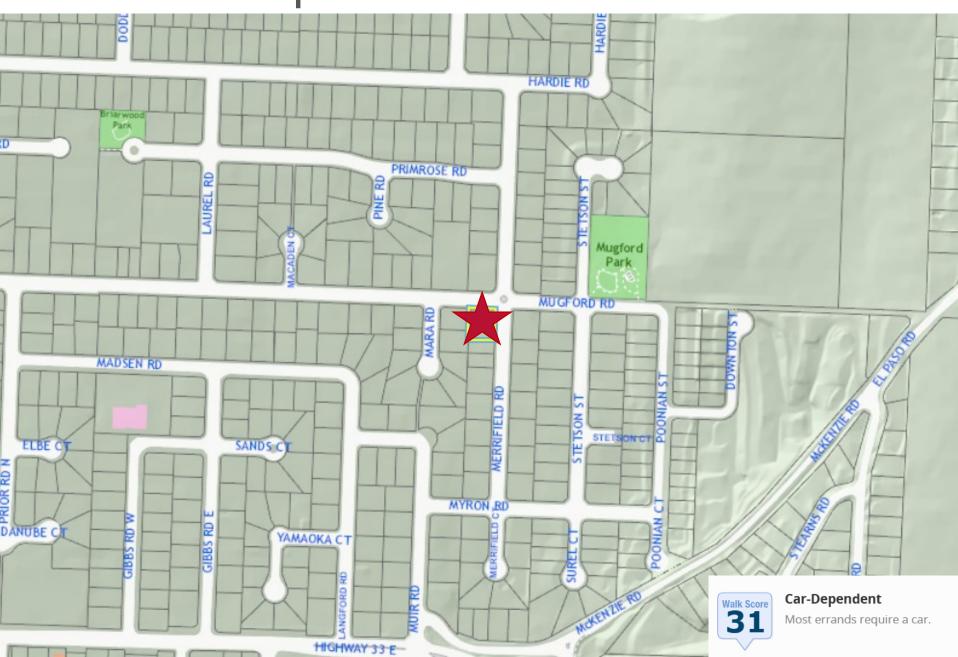

# Z19-0143 595 Mugford Road

**Rezoning Application** 





#### Proposal

➤ To consider an application to rezone the subject property from the RU1 — Large Lot Housing zone to the RU2 — Medium Lot Housing zone to facilitate a future 2-lot subdivision.

#### Development Process



### Context Map



## Subject Property Map



## Street View Image



### Street View Image



#### Conceptual Site Plan

#### MUGFORD ROAD





#### Development Policy

- Meets the intent of Official Community Plan Urban Infill Policies:
  - ▶ Within Permanent Growth Boundary
  - Sensitive Infill
  - Compact Urban Form
- ► Consistent with Future Land Use of S2RES.



#### Staff Recommendation

- Staff recommend support of the proposed rezoning
  - ▶ Meets the intent of the Official Community Plan
    - Urban Infill Policies
    - Appropriate location for adding residential density
- Recommend Public Hearing be waived for rezoning bylaw



#### Conclusion of Staff Remarks

#### Conceptual Site Plan

#### MUGFORD ROAD