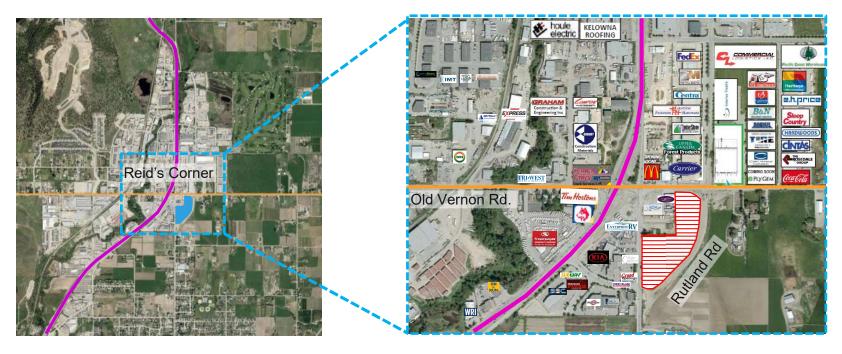

### SITE CONTEXT

- Reid's Corner is a well positioned, established service commercial and light industrial area.
- Immediate access to upgraded Highway 97, the airport, and complimentary businesses makes the location desirable.
- The subject property is a "missing" piece that once developed will complete and complement the businesses that have been drawn to Reid's Corner.

#### SITE PLAN

- Excellent location and proximity to Hwy 97 and benefits from recent infrastructure enhancements.
- Access: RI from Old Vernon Road; Traffic light at Rutland Court; and RI/RO along Rutland
- Site location, accessibility and exposure in combination with strong demand on the market is ideal for industrial and service commercial development.
- Addresses the historic low industrial vacancy rate of 1%.
- In response to COVID-19 and market demand, the offering has been modified to provide both lease and strata opportunities.
- Development of the property will result in upgraded road and service infrastructure at this key location, including a traffic light that is essential for the effective functioning of the Commercial Drive intersection.