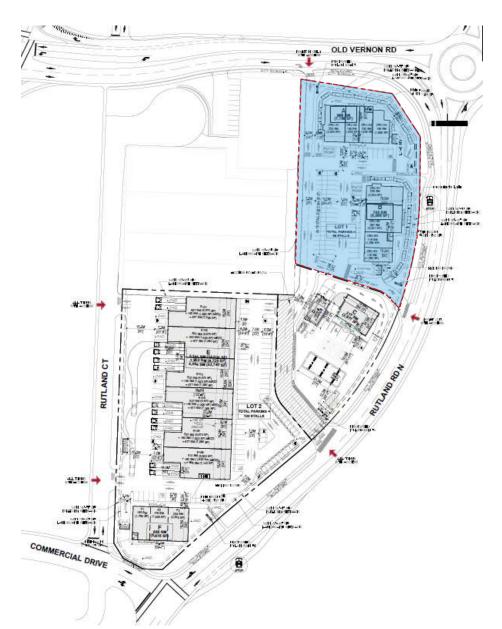

#### SITE PLAN

- Excellent location and proximity to Hwy 97 and benefits from recent infrastructure enhancements.
- Access: RI from Old Vernon Road; Traffic light at Rutland Court; and RI/RO along Rutland
- Site location, accessibility and exposure in combination with strong demand on the market is ideal for industrial and service commercial development.
- Addresses the historic low industrial vacancy rate of 1%.
- In response to COVID-19 and market demand, the offering has been modified to provide both lease and strata opportunities.
- Development of the property will result in upgraded road and service infrastructure at this key location, including a traffic light that is essential for the effective functioning of the Commercial Drive intersection.

# VISUALS - LOT 1

Commercial

Commercial

Lot 1: Service commercial, retail with drive thru, showcase industrial and highway commercial.