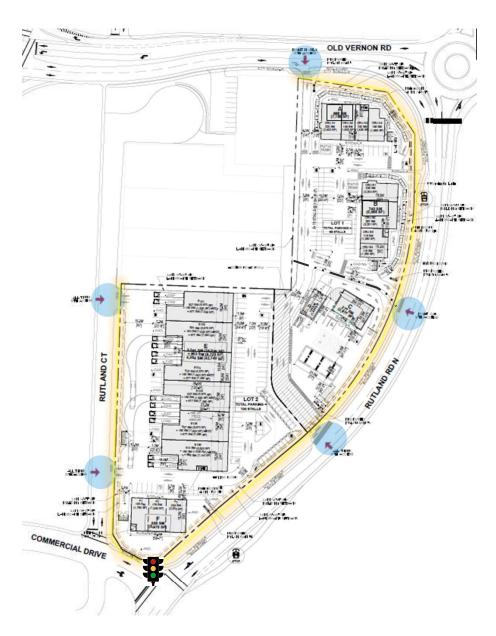

#### SITE PLAN

- Excellent location and proximity to Hwy 97 and benefits from recent infrastructure enhancements.
- Access: RI from Old Vernon Road; Traffic light at Rutland Court; and RI/RO along Rutland
- Site location, accessibility and exposure in combination with strong demand on the market is ideal for industrial and service commercial development.
- Addresses the historic low industrial vacancy rate of 1%.
- In response to COVID-19 and market demand, the offering has been modified to provide both lease and strata opportunities.
- Development of the property will result in upgraded road and service infrastructure at this key location, including a traffic light that is essential for the effective functioning of the Commercial Drive intersection.