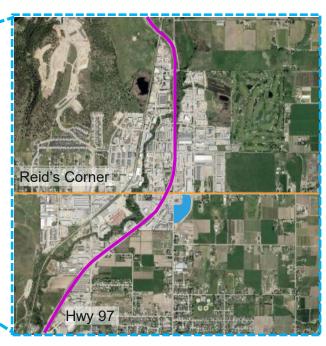

### SITE CONTEXT

- Reid's Corner is a well positioned, established service commercial and light industrial area.
- Immediate access to upgraded Highway 97, the airport, and complimentary businesses makes the location desirable.
- The subject property is a "missing" piece that once developed will complete and complement the businesses that have been drawn to Reid's Corner.