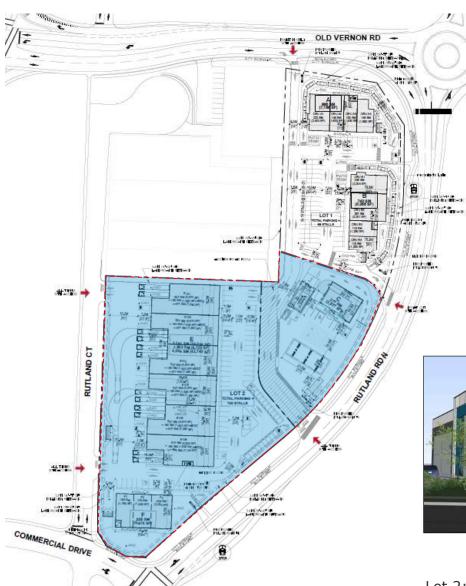

#### SITE PLAN

- Excellent location and proximity to Hwy 97 and benefits from recent infrastructure enhancements.
- Access: RI from Old Vernon Road; Traffic light at Rutland Court; and RI/RO along Rutland
- Site location, accessibility and exposure in combination with strong demand on the market is ideal for industrial and service commercial development.
- Addresses the historic low industrial vacancy rate of 1%.
- In response to COVID-19 and market demand, the offering has been modified to provide both lease and strata opportunities.
- Development of the property will result in upgraded road and service infrastructure at this key location, including a traffic light that is essential for the effective functioning of the Commercial Drive intersection.

# VISUALS - LOT 2

Gas Bar & Convenience Centre

Light/Service Industrial

Light/Service Industrial

Lot 2: Service and showcase industrial, light industrial, commercial with gas bar & convenience store.