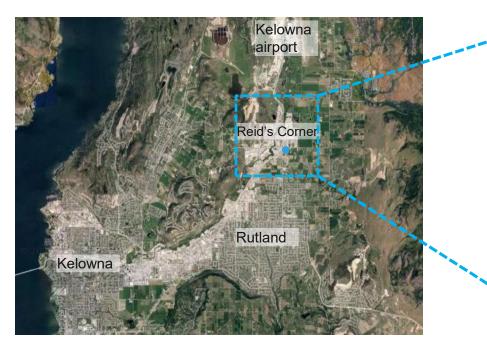

### SITE CONTEXT

- Reid's Corner is a well positioned, established service commercial and light industrial area.
- Immediate access to upgraded Highway 97, the airport, and complimentary businesses makes the location desirable.
- The subject property is a "missing" piece that once developed will complete and complement the businesses that have been drawn to Reid's Corner.