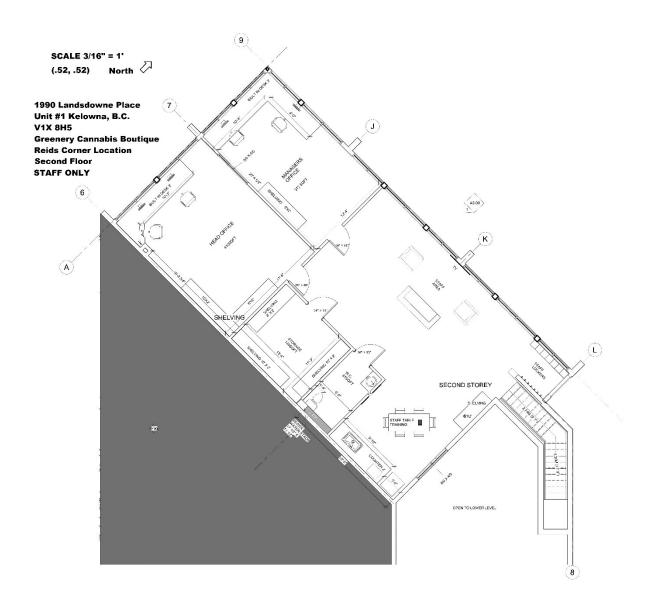

1990 L4\0800W\ FLACE projectino 1301

drawing title SITE PLAN

Seignel PS \*\*\* 1/16\* = 1'-0" J3W

dedad P8 descripts. A1.00 2012201224

Main Floor

This drawing represents the upstairs office and staff meeting and training area.