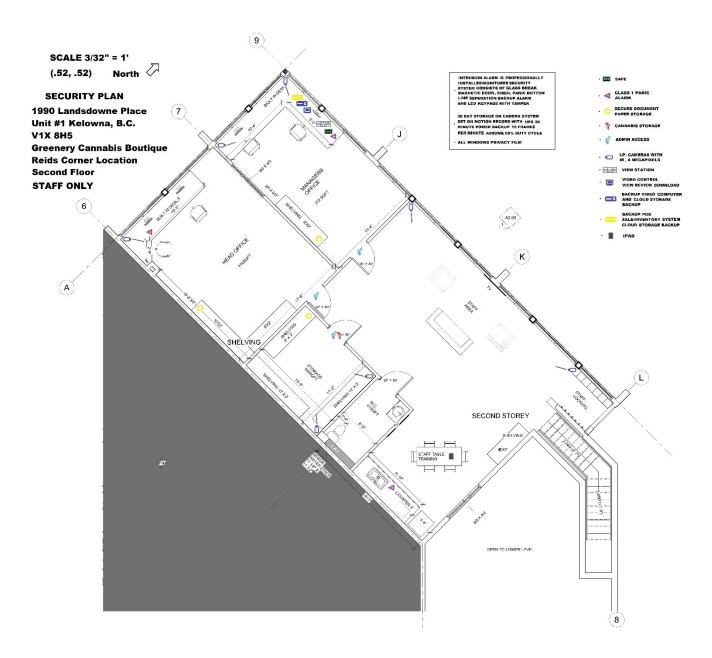

Security Plan – Main Floor

Security Plan for upstairs office area

Neighborhood Consultation was done in November door to door with a verbal introduction and a package dropped off. The feedback was positive and there were no negative concerns from any of the neighbors spoken with. To date no contact from any neighbors has been received.