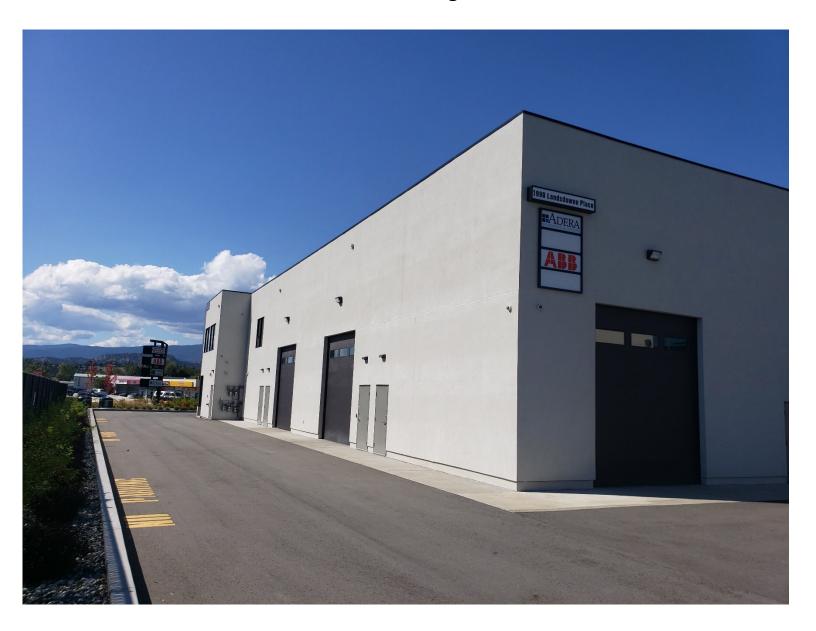

of multiple liquor stores and conducts his businesses within all regulations and runs respectable updated retail businesses. These stores support the local economy with over 100 employees.

Gerald's first cannabis rezoning project with the City of Kelowna has resulted in the Greenery Cannabis Boutique at 1677 Commerce Ave. This location recently received a cannabis license from the government and is set to open on or about August 1, 2020.

Compliance 150 meter circle to show rezoning compliance from parks, elementary schools, community recreation services, etc



Access points – Highway 97 to Commercial Drive to Landsdowne and Rutland Rd to Commercial Drive to Landsdowne.



## View from Hwy 97



### Side View of Space



## Loading Door and Back Door of Space





### Side of Building



### Front of Unit with Signage



# Side View with signage – Government changes no longer require frosted windows





Actual signage as placed on a building – this is the Commerce Ave location



Notes: \$Copyrite: An It scoring the confirst and a the west to expety offers in Constitution as, an an accommentative in with press.

A configure to make or court susper'unknown to make success.

Thing with strucks that the spoke.

I wantegraded in color

Calebrate weight a security and carried with









ARCHITECTURE INC.
AAA MAINO MAINO
SIST SERVOJINE KOAD
LIOWINA SIE VIA 1100
Phone: 1774-444-023polišpracarch.com
projentile
RAULHOLDINGS INC.
COMMERCIAL

1990 L4\0800W\ FLACE projectino 1301

drawing title SITE PLAN

Seignel PS \*\*\* 1/16\* = 1'-0" J3W

dedad P8 descripts. A1.00 2012201224