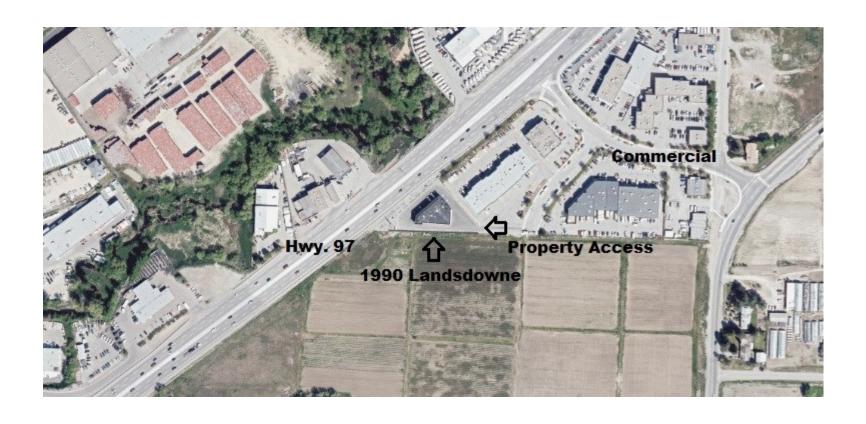

Compliance 150 meter circle to show rezoning compliance from parks, elementary schools, community recreation services, etc

Access points – Highway 97 to Commercial Drive to Landsdowne and Rutland Rd to Commercial Drive to Landsdowne.