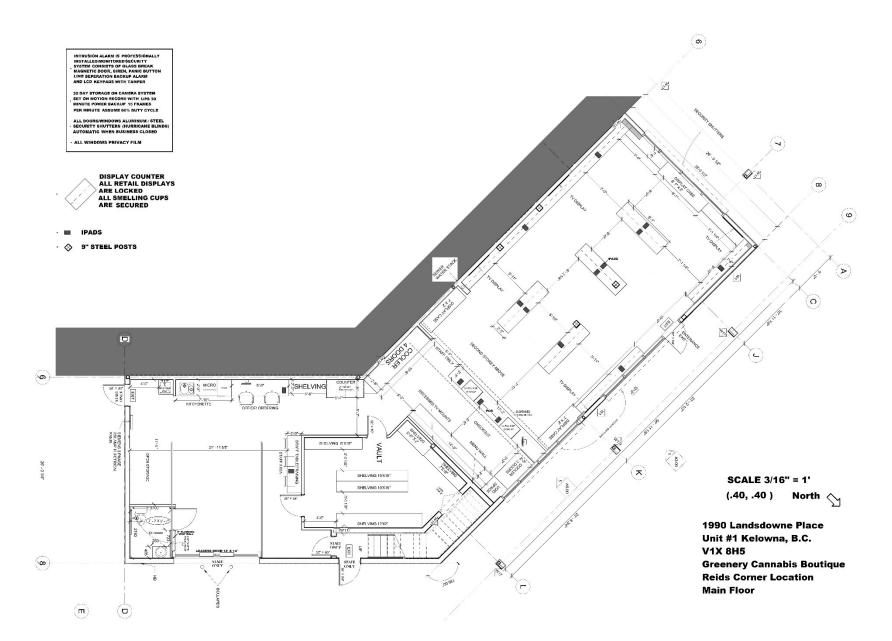

1990 L4\0800W\ FLACE projectino 1301

drawing title SITE PLAN

Seignel PS \*\*\* 1/16\* = 1'-0" J3W

dedad P8 descripts. A1.00 2012201224

Main Floor

This drawing represents the upstairs office and staff meeting and training area.