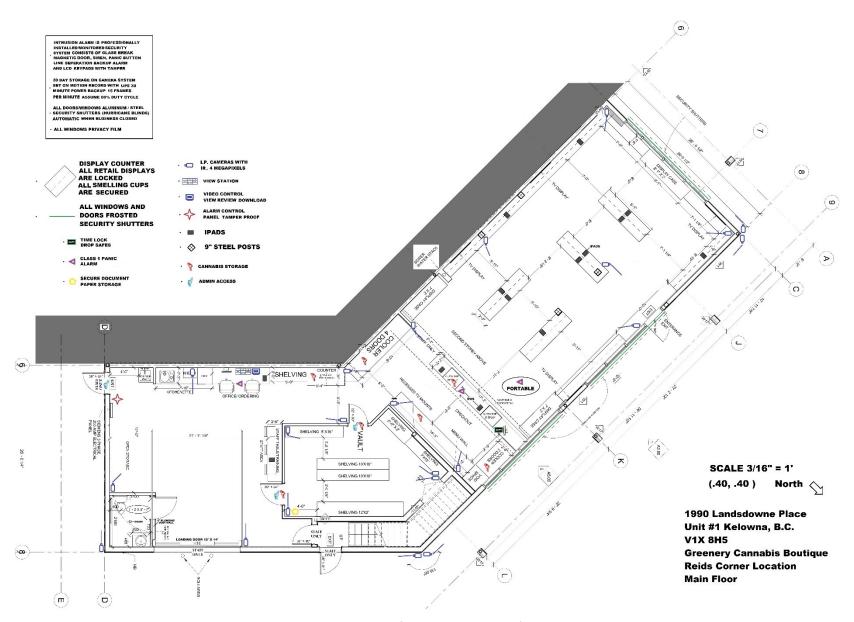

Security Plan – Main Floor

Security Plan for upstairs office area

Neighborhood Consultation was done in November door to door with a verbal introduction and a package dropped off. The feedback was positive and there were no negative concerns from any of the neighbors spoken with. To date no contact from any neighbors has been received.