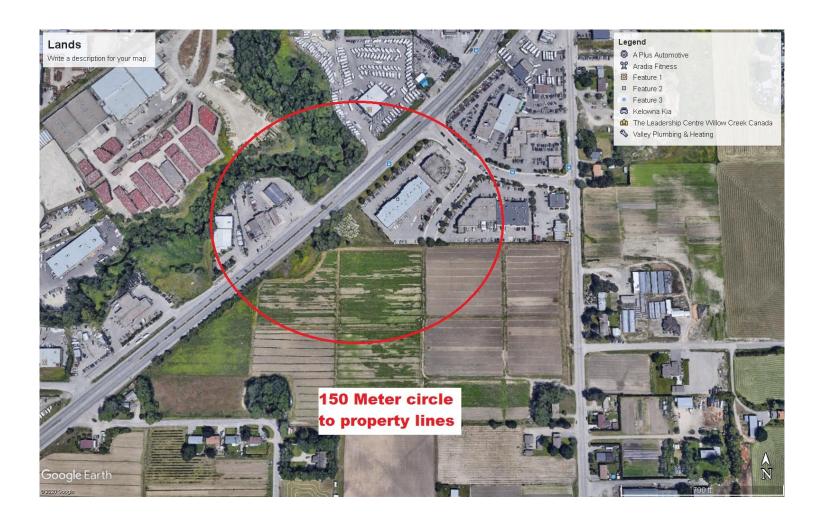

Compliance 150 meter circle to show rezoning compliance from parks, elementary schools, community recreation services, etc

Access points – Highway 97 to Commercial Drive to Landsdowne and Rutland Rd to Commercial Drive to Landsdowne.