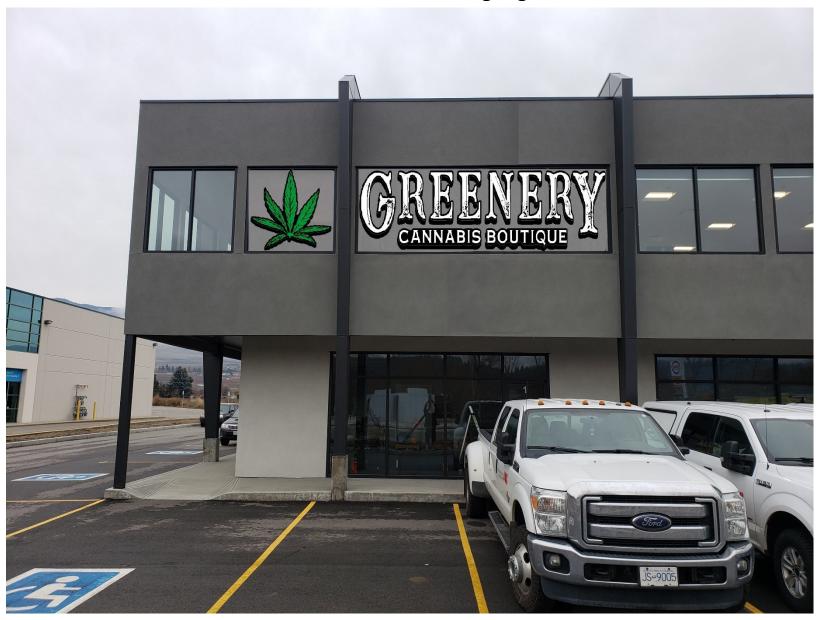

Gerald's first cannabis rezoning project with the City of Kelowna has resulted in the Greenery Cannabis Boutique at 1677 Commerce Ave. This location recently received a cannabis license from the government and is set to open on or about August 1, 2020.

# Side View with signage – Government changes no longer require frosted windows

Actual signage as placed on a building – this is the Commerce Ave location

Notes: \$Copyrite: An It scoring the confirst and a the west to expety offers in Constitution as, an an accommentative in with press.