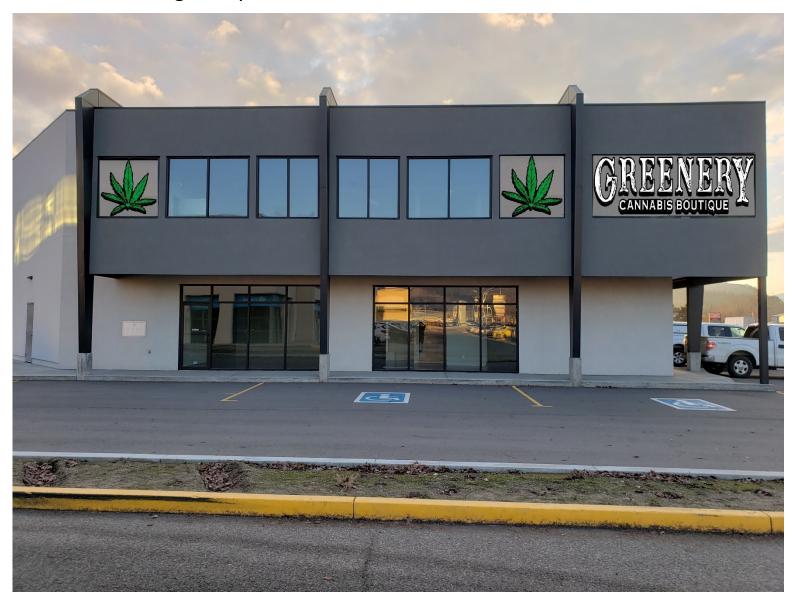

Gerald's first cannabis rezoning project with the City of Kelowna has resulted in the Greenery Cannabis Boutique at 1677 Commerce Ave. This location recently received a cannabis license from the government and is set to open on or about August 1, 2020.

### Front of Unit with Signage

# Side View with signage – Government changes no longer require frosted windows

Actual signage as placed on a building – this is the Commerce Ave location

Notes: \$Copyrite: An It scoring the confirst and a the west to expety offers in Constitution as, an an accommentative in with press.