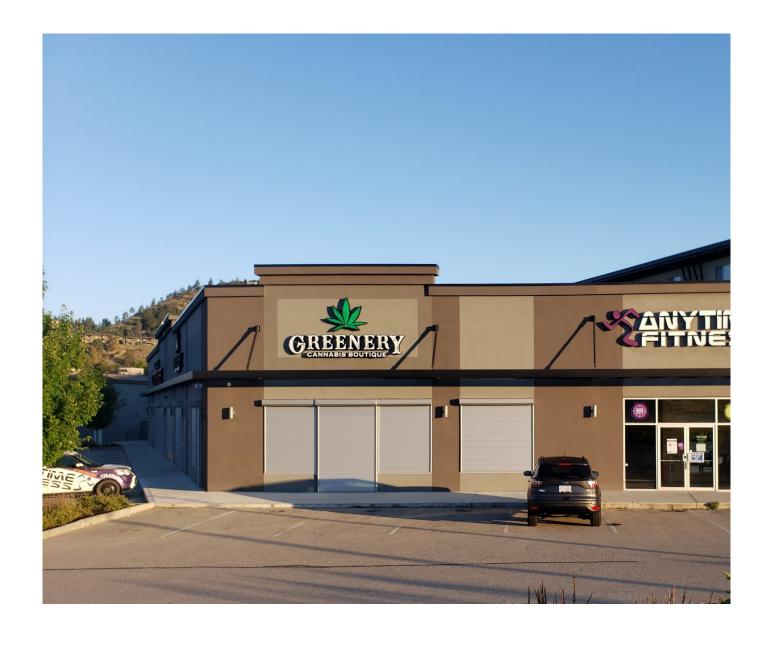

Gerald's first cannabis rezoning project with the City of Kelowna has resulted in the Greenery Cannabis Boutique at 1677 Commerce Ave. This location recently received a cannabis license from the government and is set to open on or about August 1, 2020.

## View from Hwy 97