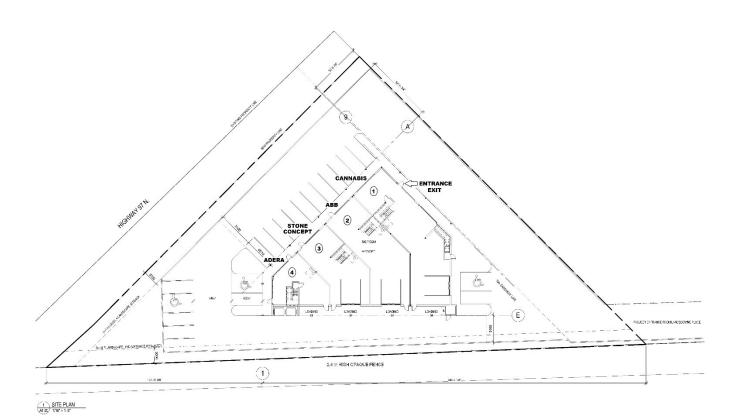

1990 L4\0800W\ FLACE projectino 1301

drawing title SITE PLAN

Seignel PS \*\*\* 1/16\* = 1'-0" J3W

dedad P8 descripts. A1.00 2012201224

Main Floor

This drawing represents the upstairs office and staff meeting and training area.