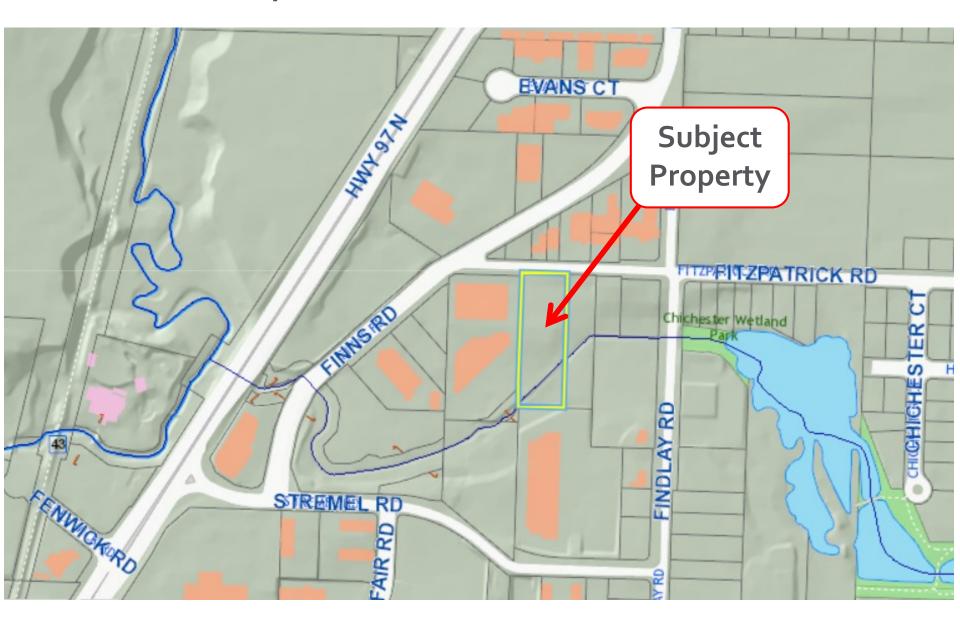

# Z20-0016 729 Fitzpatrick Road

Rezoning Application



## Proposal



- ▶To consider an application to:
  - ▶ Rezone the subject property from A1-Agriculture to the I2 – General Industrial zone and P3 – Parks and Open Space zone, to facilitate the use of the subject property for an industrial development, and;
  - Dedicate a portion of the property as parkland.

#### Development Process





#### Context Map



#### Zoning and OCP Future Land Use



#### Subject Property Map and Project Details



# Development Policy



- Meets the intent of the Official Community Plan
  - Industrial Land Use Policies Focus industrial development to areas suitable for industrial use
  - Provide Parks for a Diversity of People and a Variety of Uses – Dedication of Linear Parks
- Natural Environment DP for Francis Brook

#### Staff Recommendation



- Staff recommend <u>support</u> for the proposed rezoning of the subject property
- Meets the intent of the Official Community Plan
  - ► Industrial Land Use
  - Provide Parks for a Diversity of People and a Variety of Uses
- Recommend the Bylaw receives 2<sup>nd</sup> & 3<sup>rd</sup> readings



### Conclusion of Staff Remarks

#### Subject Property Map and Projec