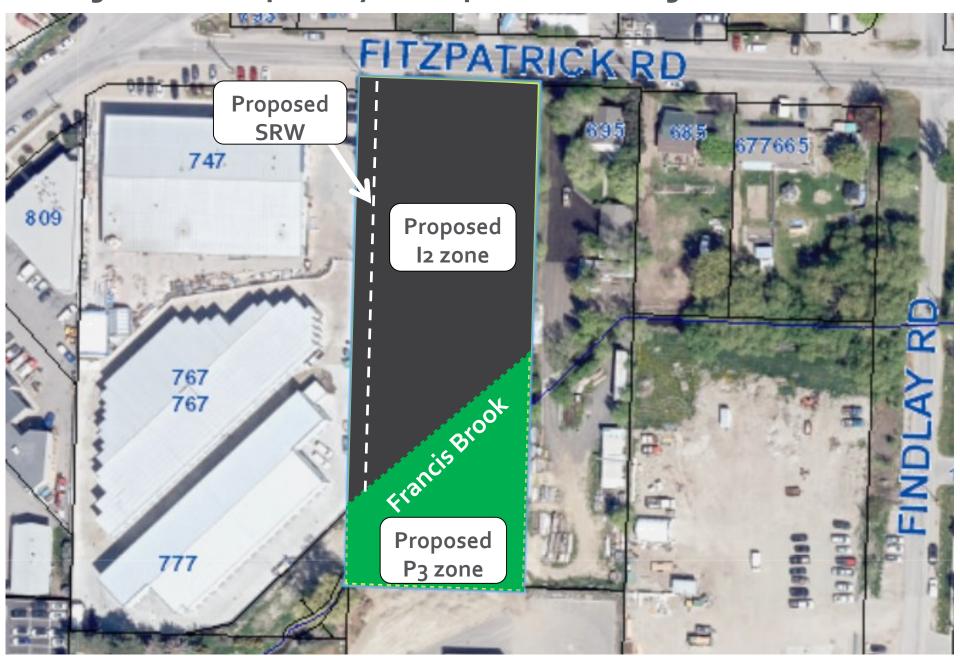

# Z20-0016 729 Fitzpatrick Road

Rezoning Application



## Proposal



- ▶To consider an application to:
  - ▶ Rezone the subject property from A1-Agriculture to the I2 – General Industrial zone and P3 – Parks and Open Space zone, to facilitate the use of the subject property for an industrial development, and;
  - Dedicate a portion of the property as parkland.

#### Development Process





#### Context Map



#### Zoning and OCP Future Land Use



#### Subject Property Map and Project Details



# Development Policy



- Meets the intent of the Official Community Plan
  - Industrial Land Use Policies Focus industrial development to areas suitable for industrial use
  - Provide Parks for a Diversity of People and a Variety of Uses – Dedication of Linear Parks
- Natural Environment DP for Francis Brook

#### Staff Recommendation



- Staff recommend <u>support</u> for the proposed rezoning of the subject property
- Meets the intent of the Official Community Plan
  - ► Industrial Land Use
  - Provide Parks for a Diversity of People and a Variety of Uses
- Recommend the Bylaw receives 2<sup>nd</sup> & 3<sup>rd</sup> readings



### Conclusion of Staff Remarks

#### Subject Property Map and Project Details