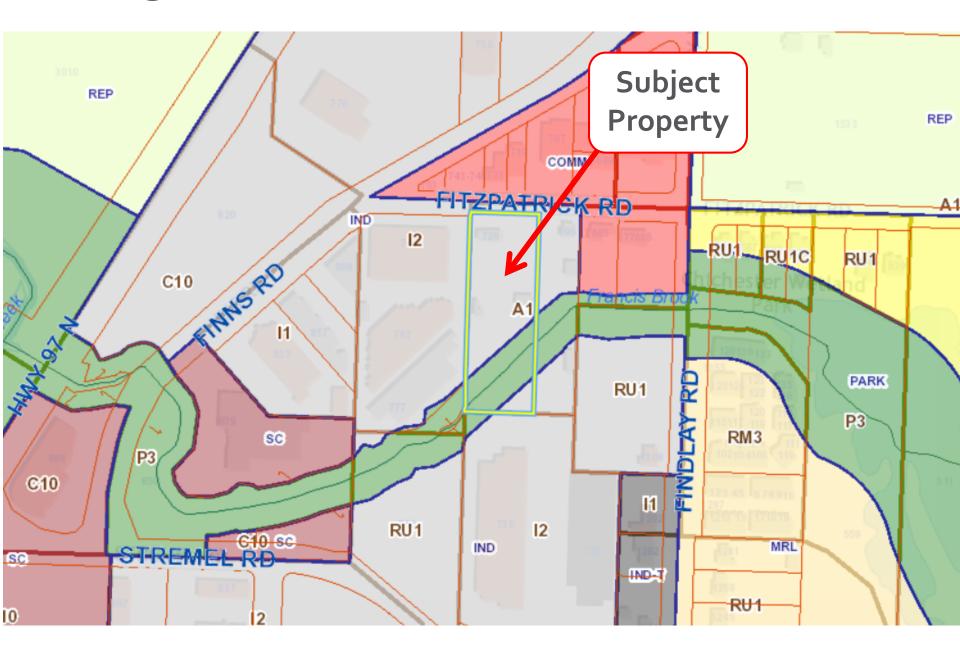

# Z20-0016 729 Fitzpatrick Road

Rezoning Application



## Proposal



- ▶To consider an application to:
  - ▶ Rezone the subject property from A1-Agriculture to the I2 – General Industrial zone and P3 – Parks and Open Space zone, to facilitate the use of the subject property for an industrial development, and;
  - Dedicate a portion of the property as parkland.

#### Development Process





#### Context Map



#### Zoning and OCP Future Land Use



#### Subject Property Map and Project Details



# Development Policy



- Meets the intent of the Official Community Plan
  - Industrial Land Use Policies Focus industrial development to areas suitable for industrial use
  - Provide Parks for a Diversity of People and a Variety of Uses – Dedication of Linear Parks
- Natural Environment DP for Francis Brook

#### Staff Recommendation



- Staff recommend <u>support</u> for the proposed rezoning of the subject property
- Meets the intent of the Official Community Plan
  - ► Industrial Land Use
  - Provide Parks for a Diversity of People and a Variety of Uses
- Recommend the Bylaw receives 2<sup>nd</sup> & 3<sup>rd</sup> readings



### Conclusion of Staff Remarks

#### Subject Property Map and Project Details