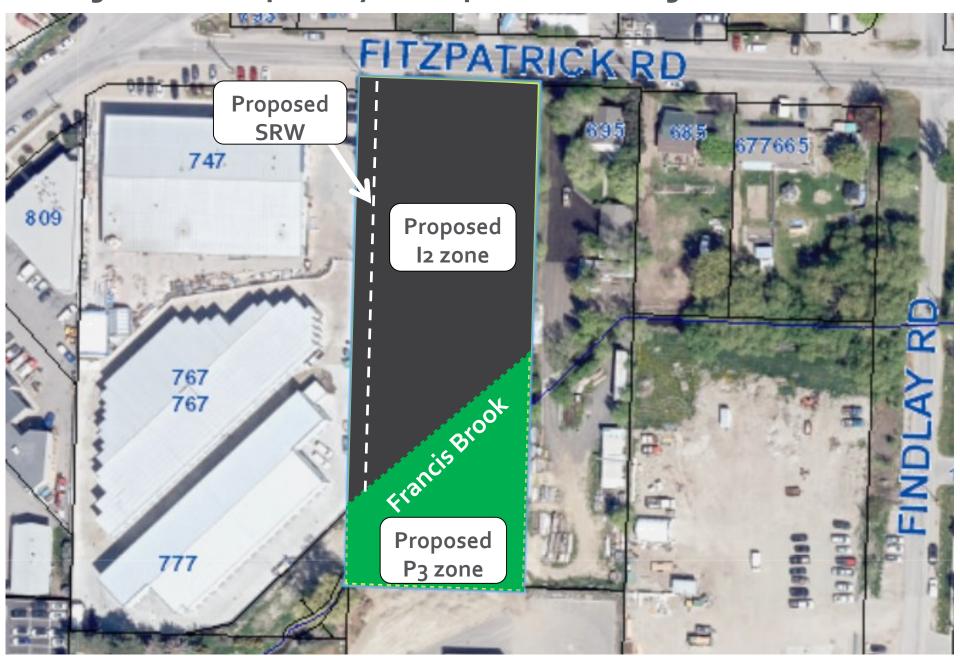

ng and OCP Future Land Use



#### Subject Property Map and Project Details



# Development Policy



- Meets the intent of the Official Community Plan
  - Industrial Land Use Policies Focus industrial development to areas suitable for industrial use
  - Provide Parks for a Diversity of People and a Variety of Uses – Dedication of Linear Parks
- Natural Environment DP for Francis Brook

#### Staff Recommendation



- Staff recommend <u>support</u> for the proposed rezoning of the subject property
- Meets the intent of the Official Community Plan
  - ► Industrial Land Use
  - Provide Parks for a Diversity of People and a Variety of Uses
- Recommend the Bylaw receives 2<sup>nd</sup> & 3<sup>rd</sup> readings



### Conclusion of Staff Remarks

#### Subject Property Map and Project Details