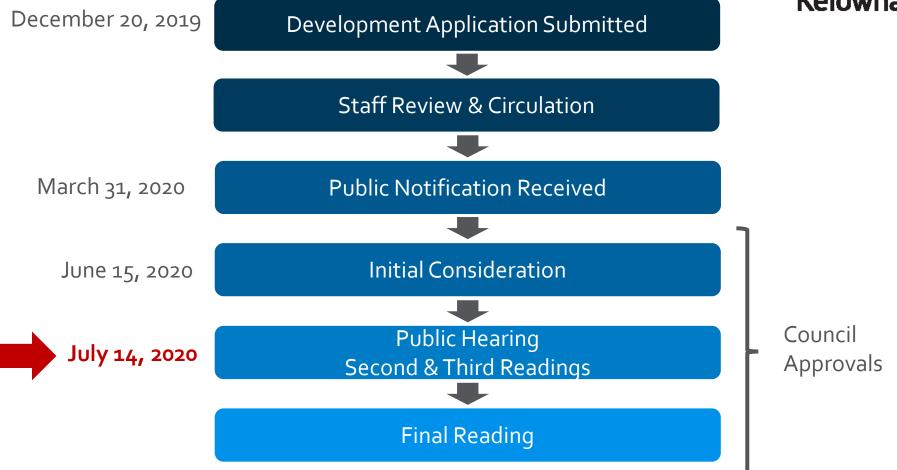

# Z20-0016 729 Fitzpatrick Road

Rezoning Application



## Proposal



- ▶To consider an application to:
  - ▶ Rezone the subject property from A1-Agriculture to the I2 – General Industrial zone and P3 – Parks and Open Space zone, to facilitate the use of the subject property for an industrial development, and;
  - Dedicate a portion of the property as parkland.

#### Development Process





#### Context Map



#### Zoning and OCP Future Land Use



#### Subject Property Map and Project Details



# Development Policy



- Meets the intent of the Official Community Plan
  - Industrial Land Use Policies Focus industrial development to areas suitable for industrial use
  - Provide Parks for a Diversity of People and a Variety of Uses – Dedication of Linear Parks
- Natural Environment DP for Francis Brook

#### Staff Recommendation



- Staff recommend <u>support</u> for the proposed rezoning of the subject property
- Meets the intent of the Official Community Plan
  - ► Industrial Land Use
  - Provide Parks for a Diversity of People and a Variety of Uses
- Recommend the Bylaw receives 2<sup>nd</sup> & 3<sup>rd</sup> readings



### Conclusion of Staff Remarks

#### Subject Pro