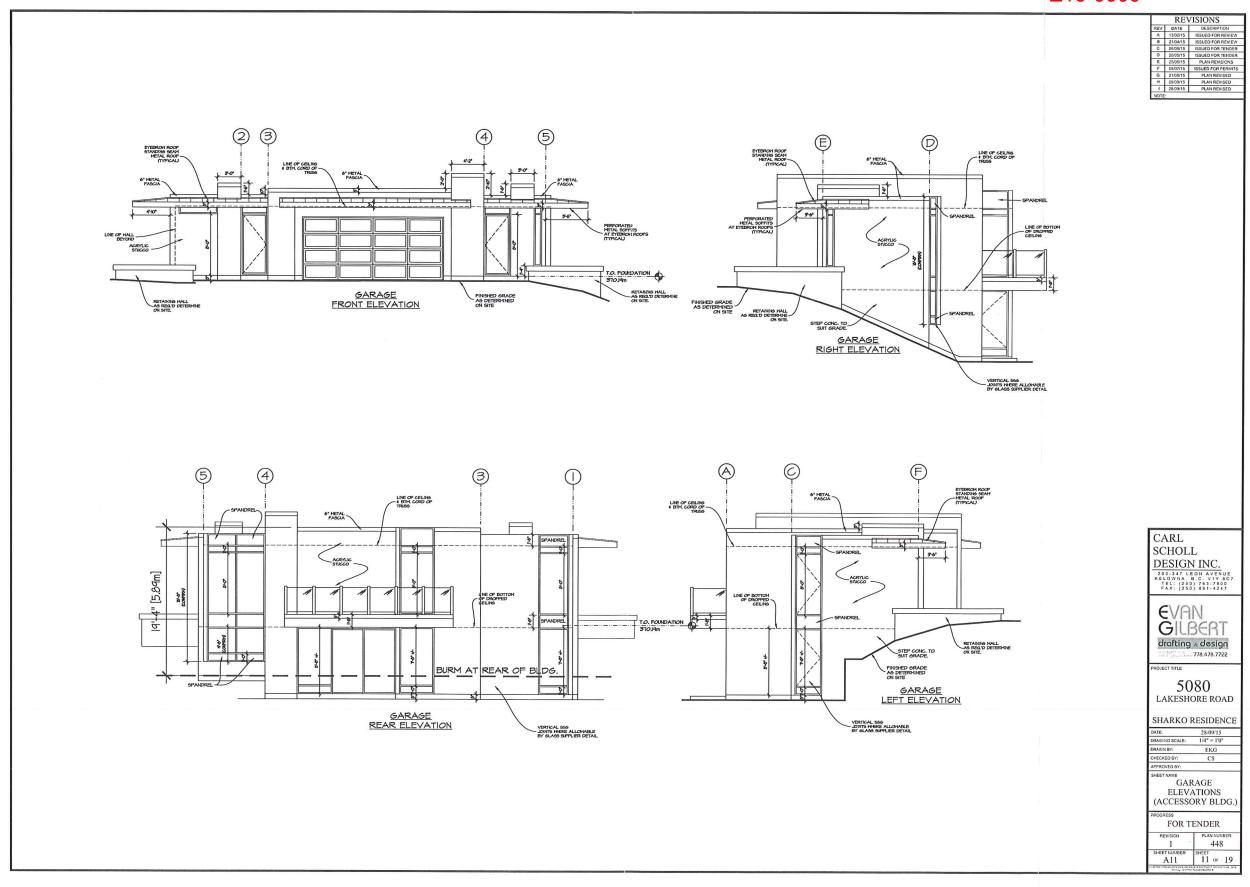

wer

This property is currently not serviced with a Municipal Service. The applicant has made payment for a 100mm diameter sanitary service under file DP15-0178. No service upgrades are anticipated for this application.

The property is within Sewer Connection Area No 28. The developer has made payment for one equivalent dwelling unit under file DP15-0178. **An additional \$11,000.00** (0.5 of \$22,000 charge) is required.

#### 3. Electric Power and Telecommunication Services

It is the applicant's responsibility to make a servicing application with the respective electric power, telephone and cable transmission companies to arrange for service upgrades to these services which would be at the applicant's cost.

SITE PLAN LUC16-0001 Z16-0009



# CONCEPTUAL ELEVATIONS LUC16-0001 Z16-0009



# CONCEPTUAL ELEVATIONS LUC16-0001 Z16-0009