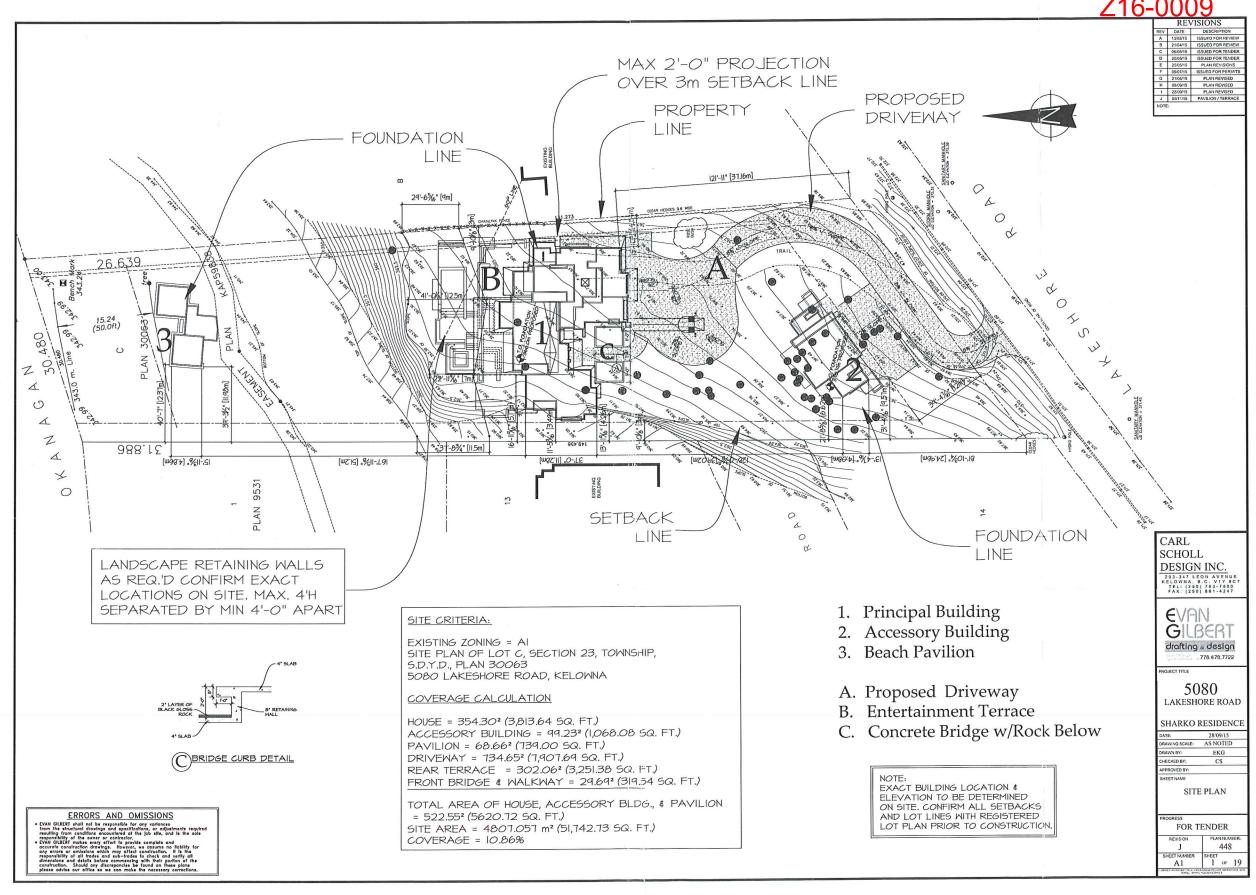

ed. Valid until 29-09-2016

#### 2. Sanitary Sewer

This property is currently not serviced with a Municipal Service. The applicant has made payment for a 100mm diameter sanitary service under file DP15-0178. No service upgrades are anticipated for this application.

The property is within Sewer Connection Area No 28. The developer has made payment for one equivalent dwelling unit under file DP15-0178. **An additional \$11,000.00** (0.5 of \$22,000 charge) is required.

#### 3. Electric Power and Telecommunication Services

It is the applicant's responsibility to make a servicing application with the respective electric power, telephone and cable transmission companies to arrange for service upgrades to these services which would be at the applicant's cost.

SITE PLAN LUC16-0001 Z16-0009



# CONCEPTUAL ELEVATIONS LUC16-0001 Z16-0009



# CONCEPTUAL ELEVATIONS LUC16-0001 Z16-0009