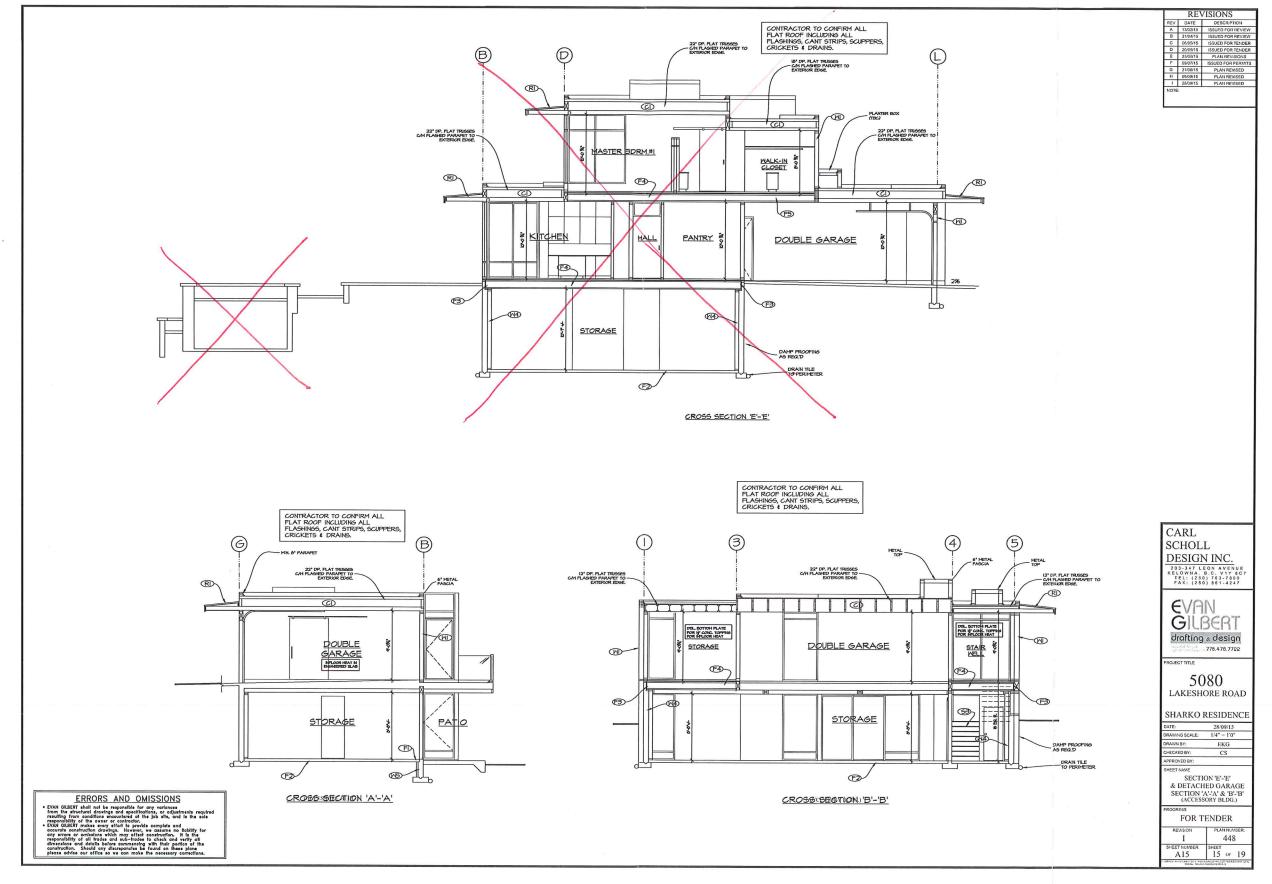

th a Municipal Service. The applicant has made payment for a 100mm diameter sanitary service under file DP15-0178. No service upgrades are anticipated for this application.

The property is within Sewer Connection Area No 28. The developer has made payment for one equivalent dwelling unit under file DP15-0178. **An additional \$11,000.00** (0.5 of \$22,000 charge) is required.

#### 3. Electric Power and Telecommunication Services

It is the applicant's responsibility to make a servicing application with the respective electric power, telephone and cable transmission companies to arrange for service upgrades to these services which would be at the applicant's cost.

SITE PLAN LUC16-0001 Z16-0009



# CONCEPTUAL ELEVATIONS LUC16-0001 Z16-0009



# CONCEPTUAL ELEVATIONS LUC16-0001 Z16-0009