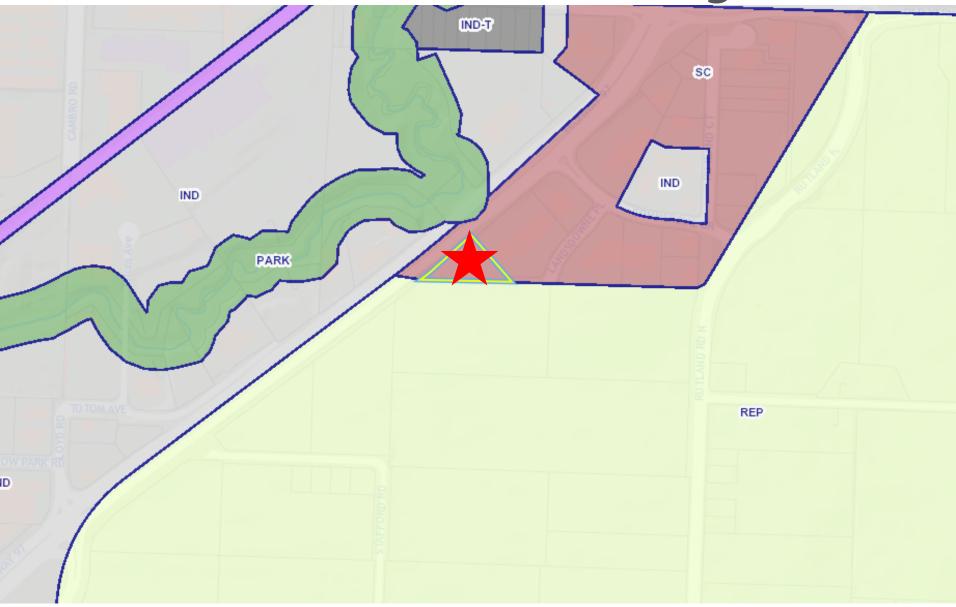

## OCP Future Land Use / Zoning

City of Kelowna

## Project/technical details

- ► Rezone property from C10 to C10rcs
- ► Consistent with Future Land Use designation of SC
  - Service Commercial
- ➤ Should Council support the rezoning application, a BP will be required to facilitate interior building changes to facilitate the proposed retail cannabis sales establishment.