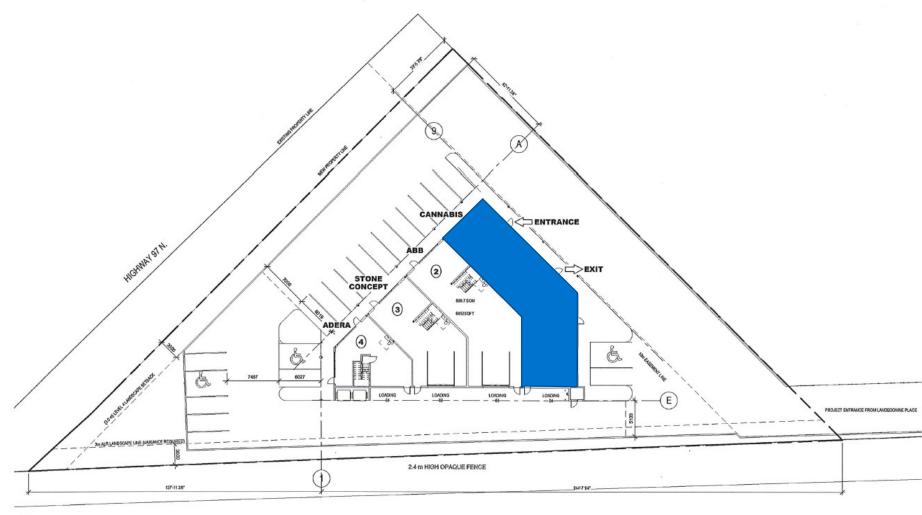

#### Site Plan

UPSTAIRS 1800 SQUARE FEET, NOT TO BE USED FOR CANNABIS

#### Site Plan

1 SITE PLAN (A1.00) 1/16" = 1'-0"

UPSTAIRS 1800 SQUARE FEET, NOT TO BE USED FOR CANNABIS