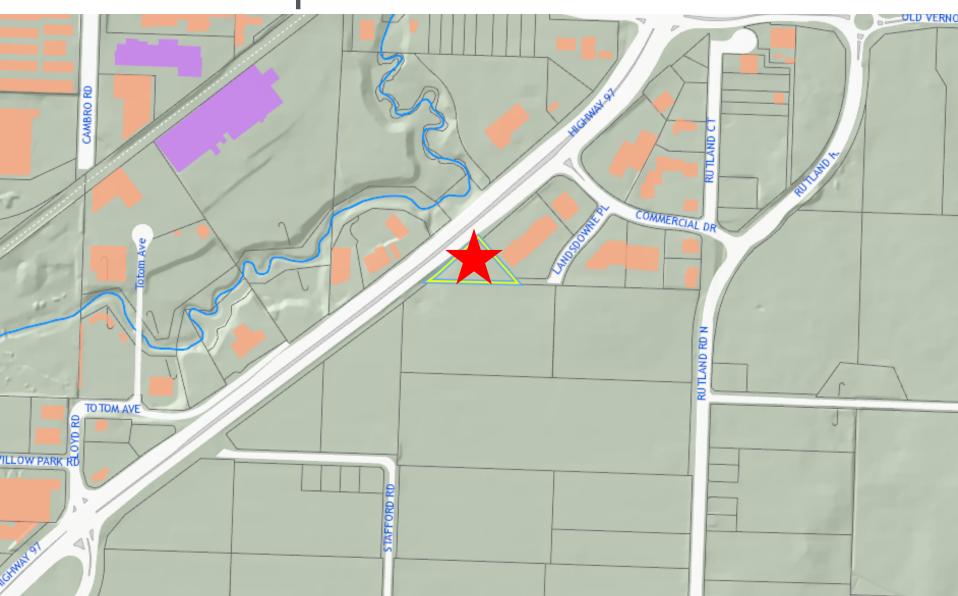

# Z19-0116 1990 Landsdowne Pl

Rezoning Application





## Proposal

➤ To consider an application to rezone the subject property from the C10 – Service Commercial zone to the C10rcs – Service Commercial (Retail Cannabis Sales) zone to facilitate a retail cannabis sales establishment.

## Development Process





# Context Map



City of **Kelowna** 

## OCP Future Land Use / Zoning



City of Kelowna

# Subject Property Map



City of **Kelowna** 



## Project/technical details

- ► Rezone property from C10 to C10rcs
- ► Consistent with Future Land Use designation of SC
  - Service Commercial
- ➤ Should Council support the rezoning application, a BP will be required to facilitate interior building changes to facilitate the proposed retail cannabis sales establishment.

#### Site Plan



UPSTAIRS 1800 SQUARE FEET, NOT TO BE USED FOR CANNABIS

### Floor Plan





#### Staff Recommendation

- Staff are recommending support for the proposed rezoning to C1orcs
  - ► Consistent with the Future Land Use designation of SC
    - Service Commercial



## Conclusion of Staff Remarks

#### Site Plan



1 SITE PLAN (A1.00)