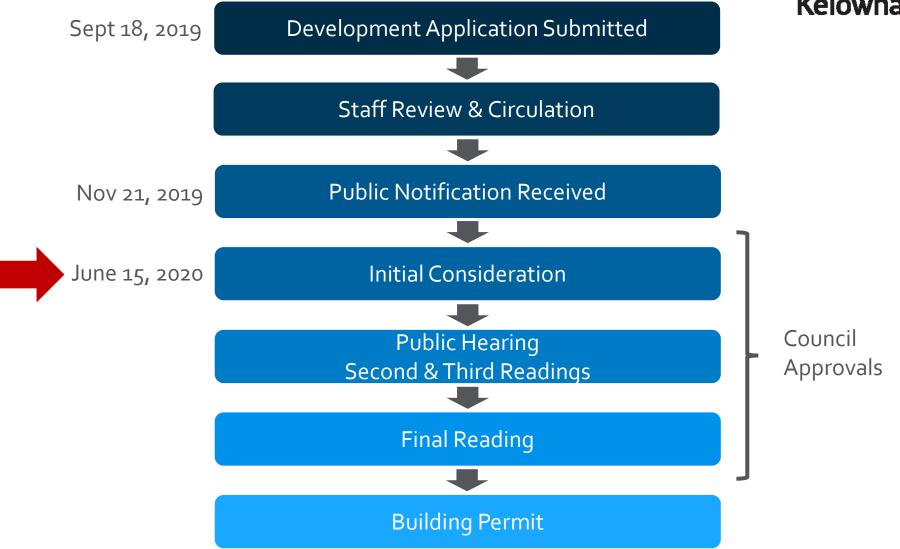

# Z19-0116 1990 Landsdowne Pl

Rezoning Application





## Proposal

➤ To consider an application to rezone the subject property from the C10 – Service Commercial zone to the C10rcs – Service Commercial (Retail Cannabis Sales) zone to facilitate a retail cannabis sales establishment.

## Development Process





# Context Map



City of **Kelowna** 

## OCP Future Land Use / Zoning



City of Kelowna

# Subject Property Map



City of **Kelowna** 



## Project/technical details

- ► Rezone property from C10 to C10rcs
- ► Consistent with Future Land Use designation of SC
  - Service Commercial
- ➤ Should Council support the rezoning application, a BP will be required to facilitate interior building changes to facilitate the proposed retail cannabis sales establishment.

#### Site Plan



UPSTAIRS 1800 SQUARE FEET, NOT TO BE USED FOR CANNABIS

### Floor Plan





#### Staff Recommendation

- Staff are recommending support for the proposed rezoning to C1orcs
  - ► Consistent with the Future Land Use designation of SC
    - Service Commercial



## Conclusion of Staff Remarks

#### Site Plan



1 S