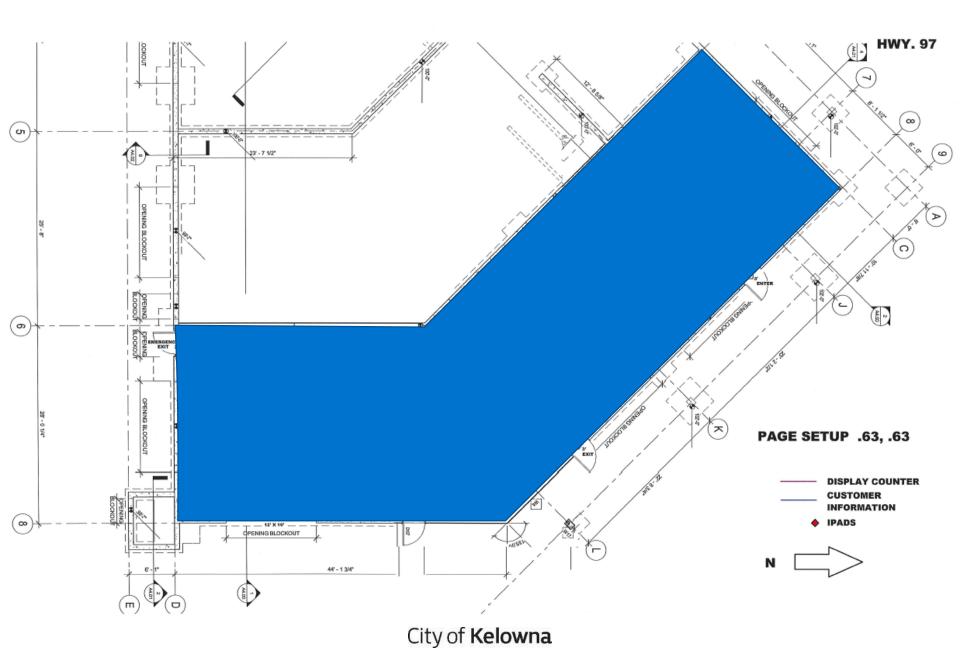

To consider an application to rezone the subject property from the C10 – Service Commercial zone to the C10rcs – Service Commercial (Retail Cannabis Sales) zone to facilitate a retail cannabis sales establishment.

## Development Process





# Context Map



City of **Kelowna** 

## OCP Future Land Use / Zoning



City of Kelowna

# Subject Property Map



City of **Kelowna** 



## Project/technical details

- ► Rezone property from C10 to C10rcs
- ► Consistent with Future Land Use designation of SC
  - Service Commercial
- ➤ Should Council support the rezoning application, a BP will be required to facilitate interior building changes to facilitate the proposed retail cannabis sales establishment.

#### Site Plan



UPSTAIRS 1800 SQUARE FEET, NOT TO BE USED FOR CANNABIS

### Floor Plan





#### Staff Recommendation

- Staff are recommending support for the proposed rezoning to C1orcs
  - ► Consistent with the Future Land Use designation of SC
    - Service Commercial



## Conclusion of Staff Remarks

#### Site Plan



1 SITE PLAN (A1.00) 1/16" = 1'-0"

UPSTAIRS 1800 SQUARE FEET, NOT TO BE USED FOR CANNABIS