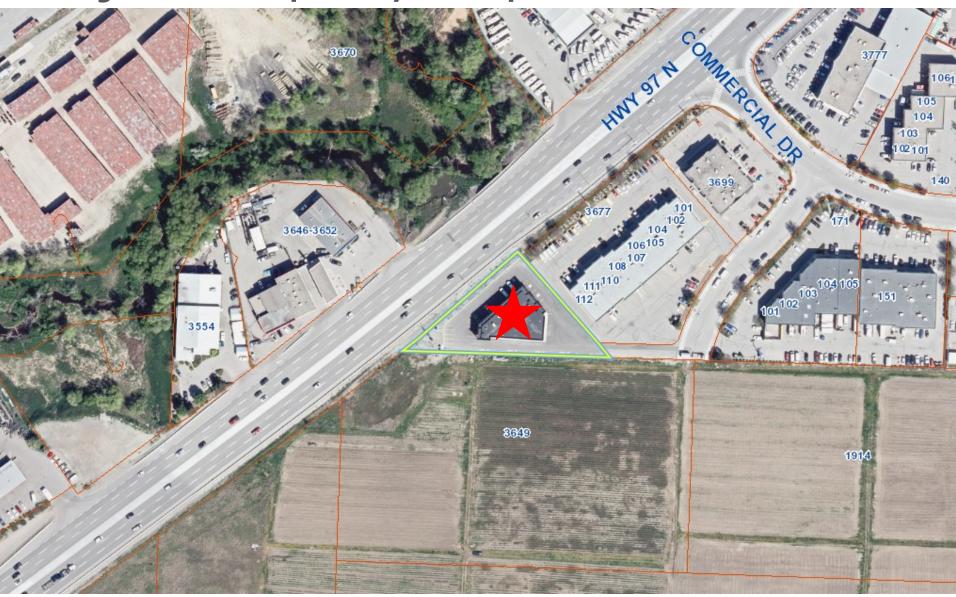

# Z19-0116 1990 Landsdowne Pl

Rezoning Application





## Proposal

➤ To consider an application to rezone the subject property from the C10 – Service Commercial zone to the C10rcs – Service Commercial (Retail Cannabis Sales) zone to facilitate a retail cannabis sales establishment.

## Development Process





# Context Map



City of **Kelowna** 

## OCP Future Land Use / Zoning



City of Kelowna

# Subject Property Map



City of **Kelowna** 



## Project/technical details

- ► Rezone property from C10 to C10rcs
- ► Consistent with Future Land Use designation of SC
  - Service Commercial
- ➤ Should Council support the rezoning application, a BP will be required to facilitate interior building changes to facilitate the proposed retail cannabis sales establishment.

#### Site Plan



UPSTAIRS 1800 SQUARE FEET, NOT TO BE USED FOR CANNABIS

### Floor Plan





#### Staff Recommendation

- Staff are recommending support for the proposed rezoning to C1orcs
  - ► Consistent with the Future Land Use designation of SC
    - Service Commercial



## Conclusion of Staff Remarks

#### Site Plan



1 SITE PLAN (A1.00) 1/16" = 1'-0"

UPSTAIRS 1800 SQUARE FEET, NOT TO BE USED FOR CANNABIS