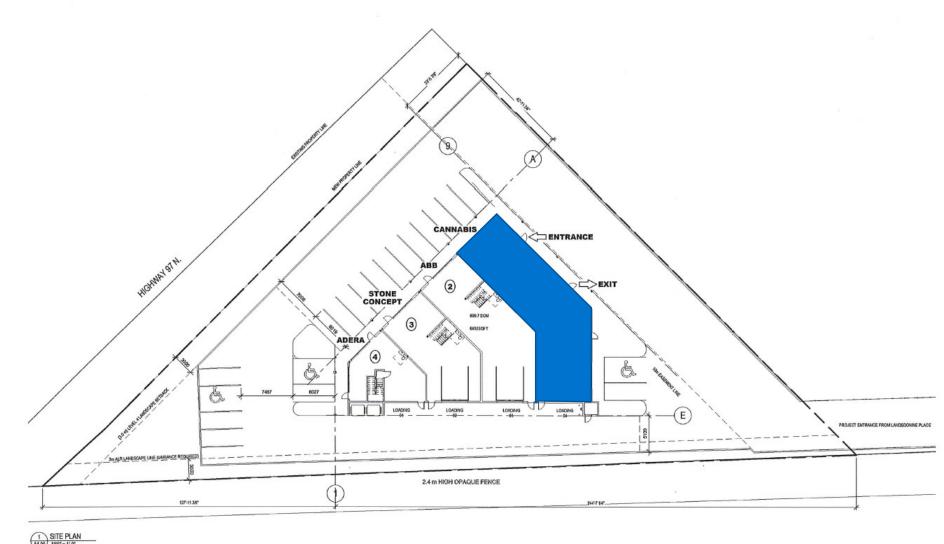

#### Site Plan

UPSTAIRS 1800 SQUARE FEET, NOT TO BE USED FOR CANNABIS

#### Site Plan

1 SITE PLAN (A1.00) 1/16" = 1'-0"

UPSTAIRS 1800 SQUARE FEET, NOT TO BE USED FOR CANNABIS