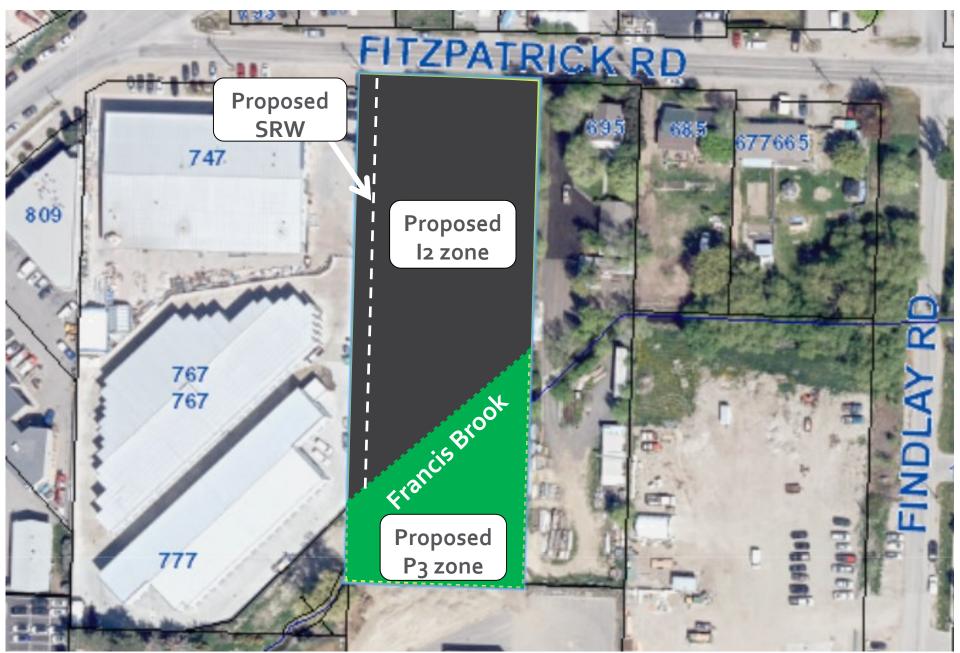

# Z20-0016 729 Fitzpatrick Road

**Rezoning Application** 



## Proposal



To consider an application to:

- Rezone the subject property from A1-Agriculture to the I2 – General Industrial zone and P3 – Parks and Open Space zone, to facilitate the use of the subject property for an industrial development, and;
- Dedicate a portion of the property as parkland.

### **Development Process**



kelowna.ca

#### Context Map



#### Zoning and OCP Future Land Use



#### Subject Property Map and Project Details



## **Development Policy**



Meets the intent of the Official Community Plan

- Industrial Land Use Policies Focus industrial development to areas suitable for industrial use
- Provide Parks for a Diversity of People and a Variety of Uses – Dedication of Linear Parks
- Natural Environment DP for Francis Brook

## Staff Recommendation



- Staff recommend <u>support</u> for the proposed rezoning of the subject property
- Meets the intent of the Official Community Plan
  - Industrial Land Use
  - Provide Parks for a Diversity of People and a Variety of Uses
- Recommend the Bylaw be forwarded to Public Hearing



#### Conclusion of Staff Remarks

#### Subject Property Map and Project Details