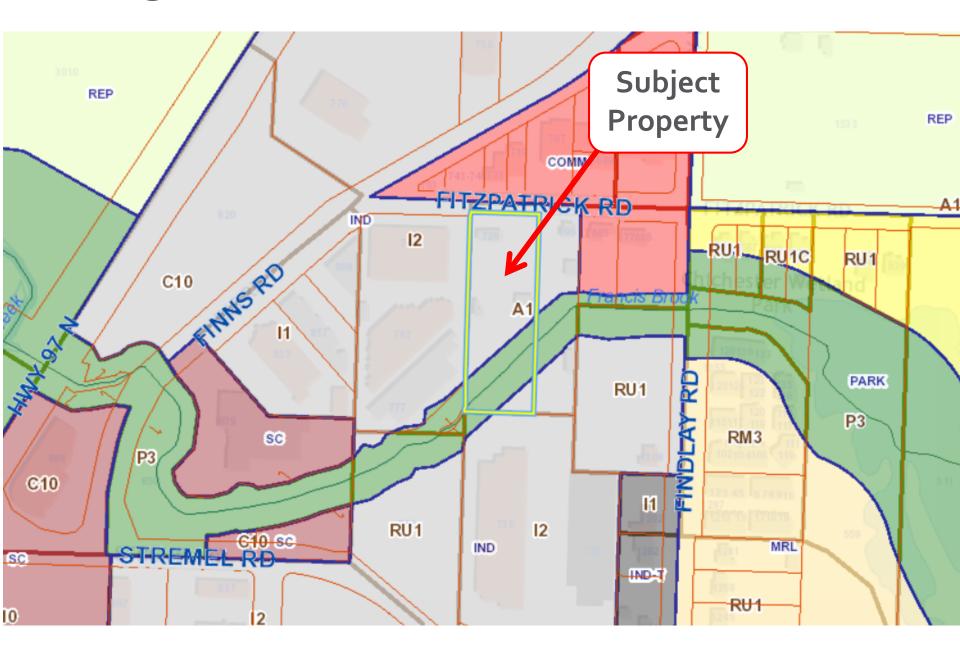

# Z20-0016 729 Fitzpatrick Road

**Rezoning Application** 



## Proposal



To consider an application to:

- Rezone the subject property from A1-Agriculture to the I2 – General Industrial zone and P3 – Parks and Open Space zone, to facilitate the use of the subject property for an industrial development, and;
- Dedicate a portion of the property as parkland.

### **Development Process**



kelowna.ca

#### Context Map



#### Zoning and OCP Future Land Use



#### Subject Property Map and Project Details



## **Development Policy**



Meets the intent of the Official Community Plan

- Industrial Land Use Policies Focus industrial development to areas suitable for industrial use
- Provide Parks for a Diversity of People and a Variety of Uses – Dedication of Linear Parks
- Natural Environment DP for Francis Brook

## Staff Recommendation



- Staff recommend <u>support</u> for the proposed rezoning of the subject property
- Meets the intent of the Official Community Plan
  - Industrial Land Use
  - Provide Parks for a Diversity of People and a Variety of Uses
- Recommend the Bylaw be forwarded to Public Hearing



#### Conclusion of Staff Remarks

#### Subject Property Map and Project Details