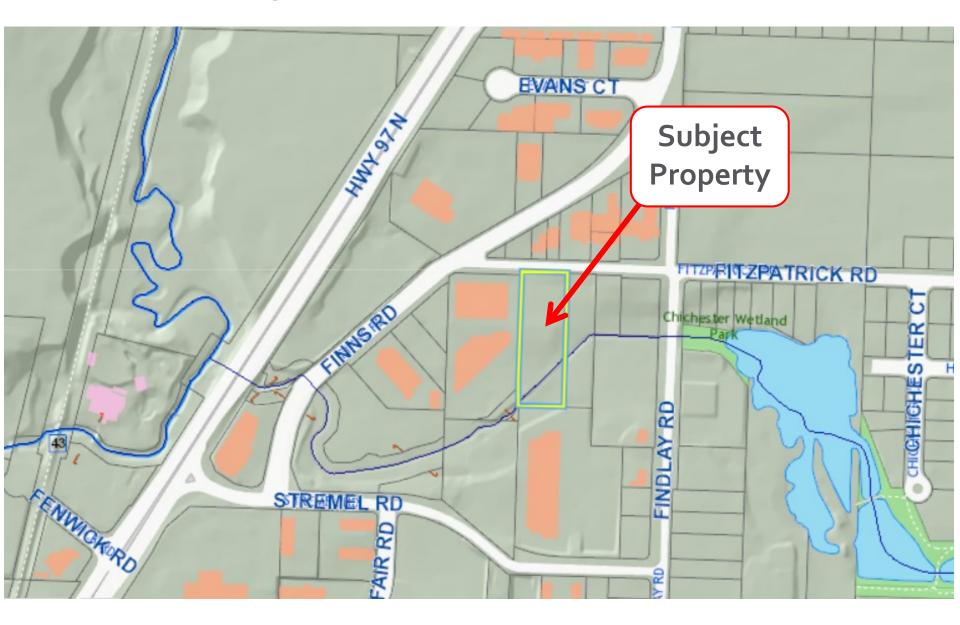

# Z20-0016 729 Fitzpatrick Road

**Rezoning Application** 



## Proposal



To consider an application to:

- Rezone the subject property from A1-Agriculture to the I2 – General Industrial zone and P3 – Parks and Open Space zone, to facilitate the use of the subject property for an industrial development, and;
- Dedicate a portion of the property as parkland.

### **Development Process**



kelowna.ca

#### Context Map



#### Zoning and OCP Future Land Use



#### Subject Property Map and Project Details



## **Development Policy**



Meets the intent of the Official Community Plan

- Industrial Land Use Policies Focus industrial development to areas suitable for industrial use
- Provide Parks for a Diversity of People and a Variety of Uses – Dedication of Linear Parks
- Natural Environment DP for Francis Brook

## Staff Recommendation



- Staff recommend <u>support</u> for the proposed rezoning of the subject property
- Meets the intent of the Official Community Plan
  - Industrial Land Use
  - Provide Parks for a Diversity of People and a Variety of Uses
- Recommend the Bylaw be forwarded to Public Hearing



#### Conclusion of Staff Remarks

#### Subject Property Map and Project Details