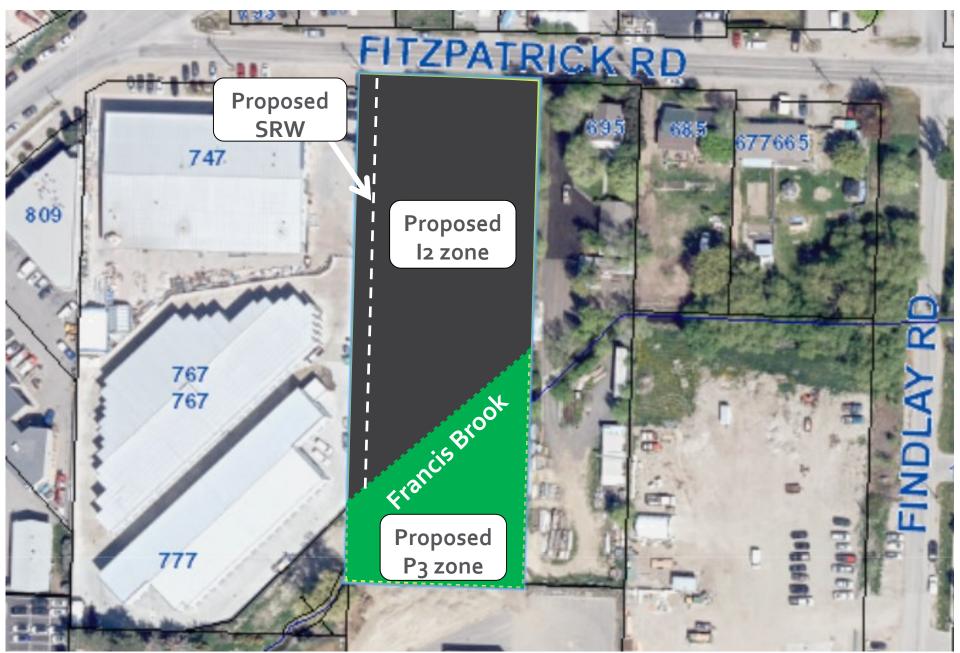

ntext Map



#### Zoning and OCP Future Land Use



#### Subject Property Map and Project Details



## **Development Policy**



Meets the intent of the Official Community Plan

- Industrial Land Use Policies Focus industrial development to areas suitable for industrial use
- Provide Parks for a Diversity of People and a Variety of Uses – Dedication of Linear Parks
- Natural Environment DP for Francis Brook

## Staff Recommendation



- Staff recommend <u>support</u> for the proposed rezoning of the subject property
- Meets the intent of the Official Community Plan
  - Industrial Land Use
  - Provide Parks for a Diversity of People and a Variety of Uses
- Recommend the Bylaw be forwarded to Public Hearing



#### Conclusion of Staff Remarks

#### Subject Property Map and Project Details