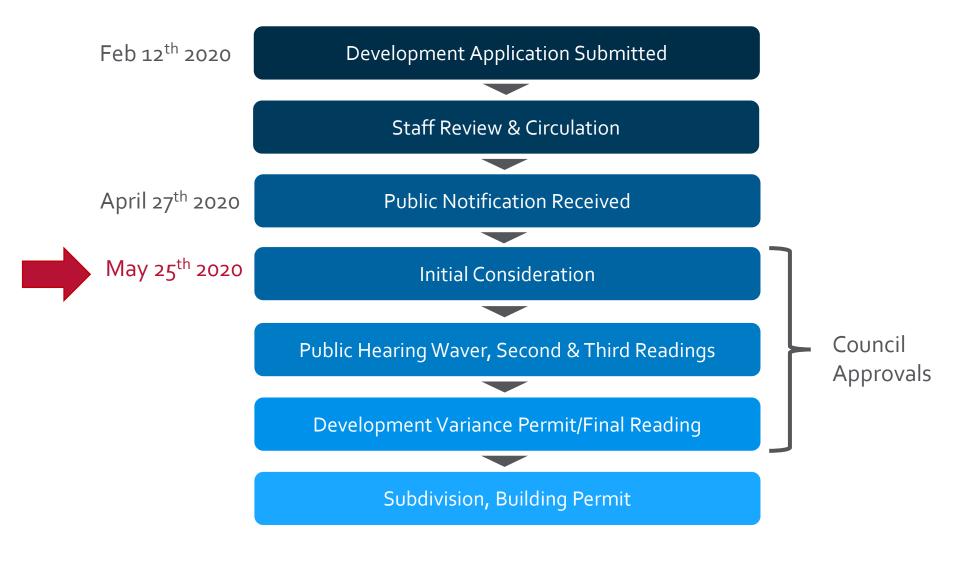

# Z20-0015 4382 Gordon Drive

**Rezoning Application** 





### Proposal

➤ To rezone the subject property from RU1 to RU6 — Two Dwelling Housing.

## Development Process



Context Map



Subject Property Map



# Conceptual Site Plan





# Development Policy

- Meets the intent of Official Community Plan Urban Infill Policies:
  - ▶ Within Permanent Growth Boundary
  - Sensitive Infill
  - Compact Urban Form
- ▶ Consistent with Future Land Use Designation



#### Staff Recommendation

- Staff recommend support of the proposed rezoning
  - ▶ Meets the intent of the Official Community Plan
    - Urban Infill Policies
    - Appropriate location for adding residential density



## Conclusion of Staff Remarks