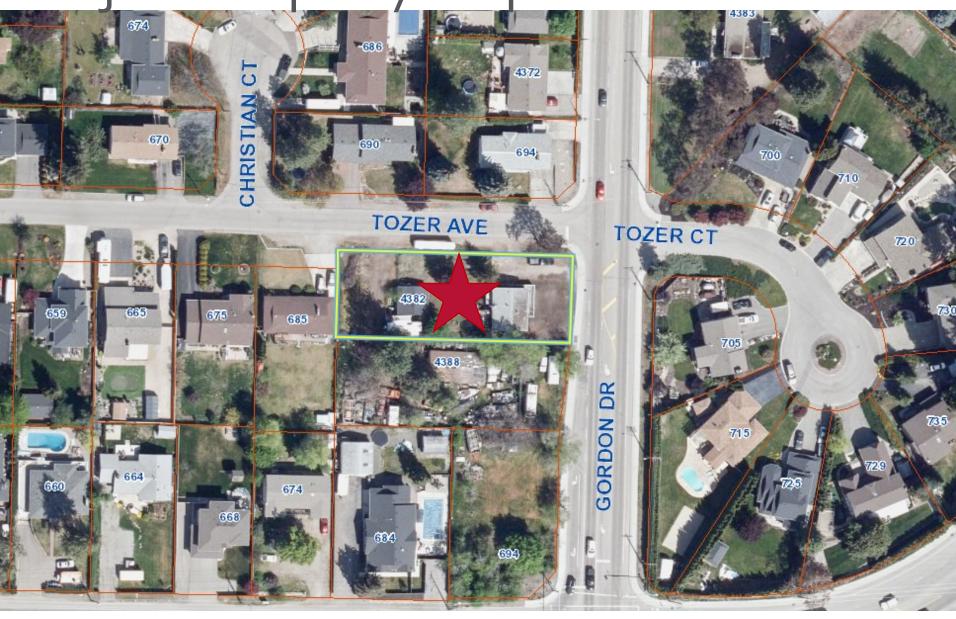

# Z20-0015 4382 Gordon Drive

**Rezoning Application** 





### Proposal

➤ To rezone the subject property from RU1 to RU6 — Two Dwelling Housing.

## Development Process



Context Map



Subject Property Map



# Conceptual Site Plan





# Development Policy

- Meets the intent of Official Community Plan Urban Infill Policies:
  - ▶ Within Permanent Growth Boundary
  - Sensitive Infill
  - Compact Urban Form
- ▶ Consistent with Future Land Use Designation



#### Staff Recommendation

- Staff recommend support of the proposed rezoning
  - ▶ Meets the intent of the Official Community Plan
    - Urban Infill Policies
    - Appropriate location for adding residential density



## Conclusion of Staff Remarks