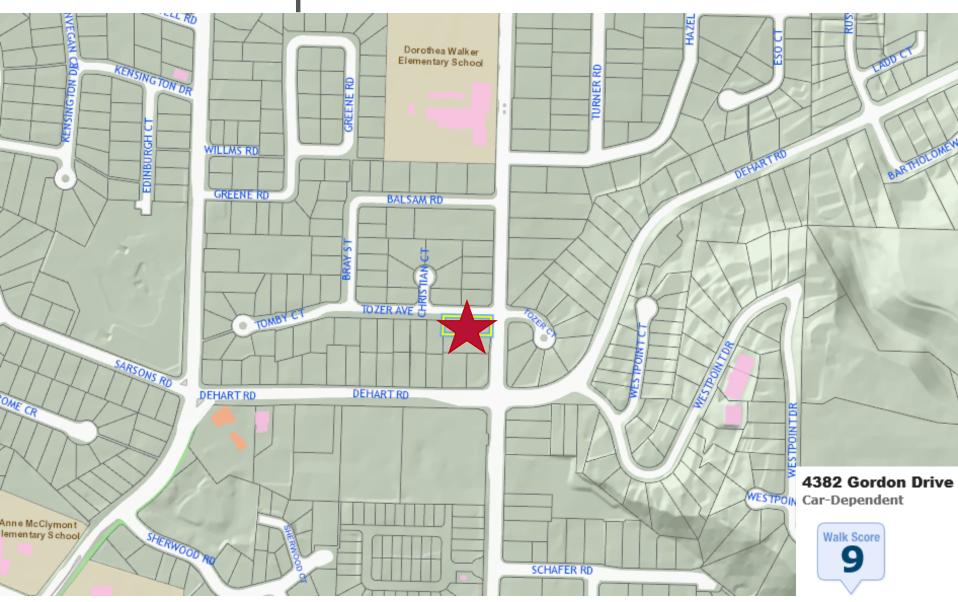

# Z20-0015 4382 Gordon Drive

**Rezoning Application** 





### Proposal

➤ To rezone the subject property from RU1 to RU6 — Two Dwelling Housing.

## Development Process



Context Map



Subject Property Map



# Conceptual Site Plan





# Development Policy

- Meets the intent of Official Community Plan Urban Infill Policies:
  - ▶ Within Permanent Growth Boundary
  - Sensitive Infill
  - Compact Urban Form
- ▶ Consistent with Future Land Use Designation



#### Staff Recommendation

- Staff recommend support of the proposed rezoning
  - ▶ Meets the intent of the Official Community Plan
    - Urban Infill Policies
    - Appropriate location for adding residential density



## Conclusion of Staff Remarks