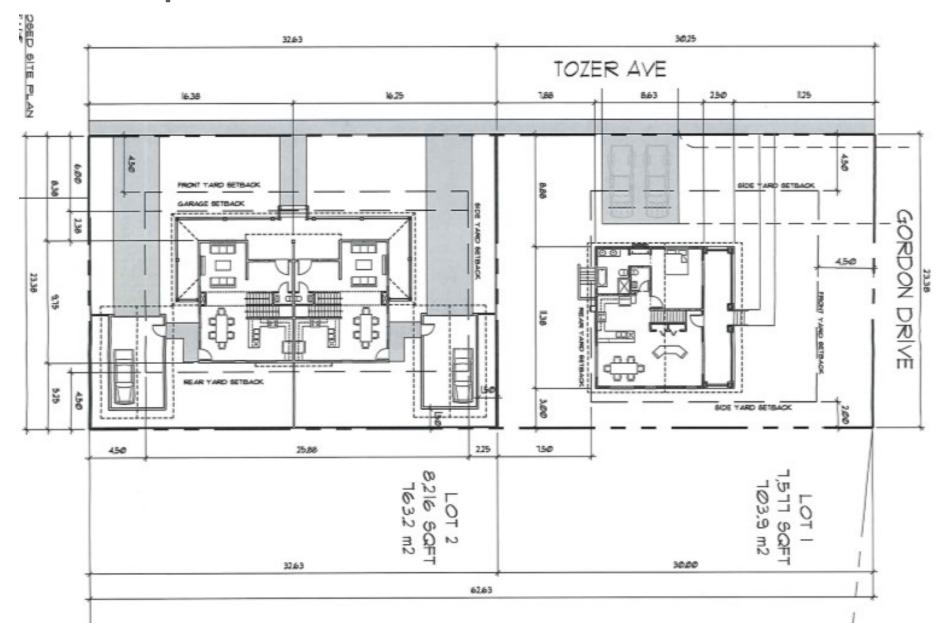

# Z20-0015 4382 Gordon Drive

**Rezoning Application** 





### Proposal

➤ To rezone the subject property from RU1 to RU6 — Two Dwelling Housing.

## Development Process



Context Map



Subject Property Map



# Conceptual Site Plan





# Development Policy

- Meets the intent of Official Community Plan Urban Infill Policies:
  - ▶ Within Permanent Growth Boundary
  - Sensitive Infill
  - Compact Urban Form
- ▶ Consistent with Future Land Use Designation



#### Staff Recommendation

- Staff recommend support of the proposed rezoning
  - ▶ Meets the intent of the Official Community Plan
    - Urban Infill Policies
    - Appropriate location for adding residential density



## Conclusion of Staff Remarks