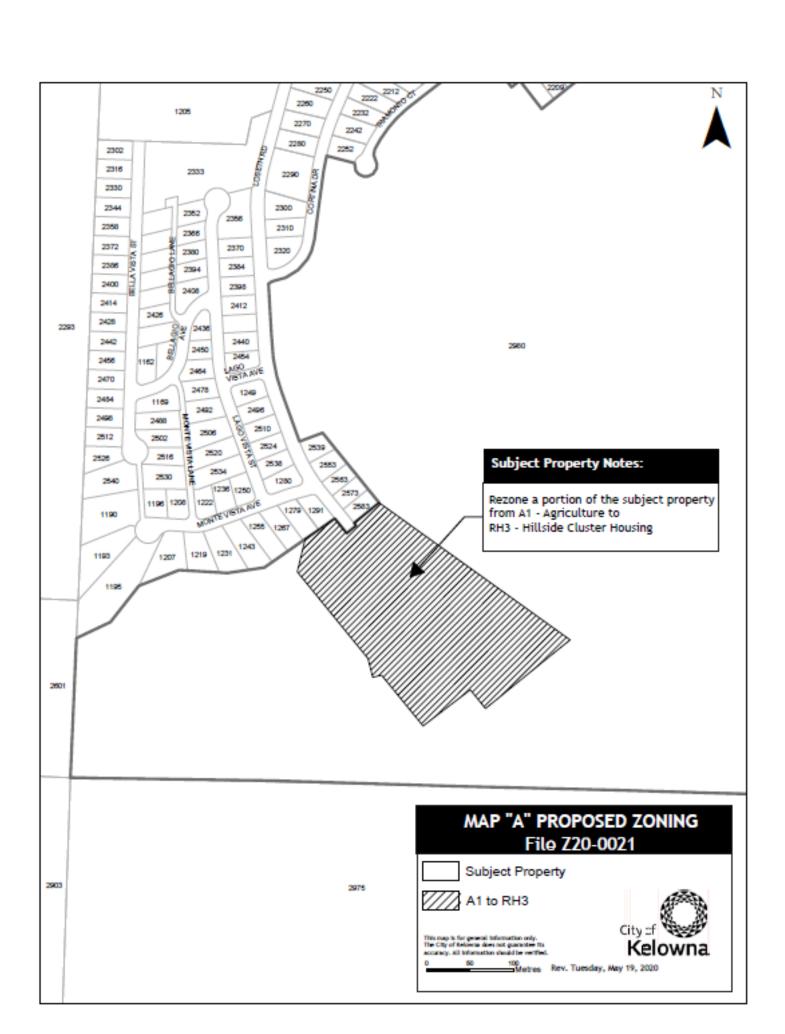

## BYLAW NO. 12042 Z20-0021 - 2980 Gallagher Road

| A by  | vlaw to | amend    | the "C | itv of K | elowna | Zonina | Bvl | law N | ۱o. | 8000" | ١. |
|-------|---------|----------|--------|----------|--------|--------|-----|-------|-----|-------|----|
| , · ~ | ,       | arriciia |        | ,        | C. O   |        | -,. |       |     | 0000  | •  |

The Municipal Council of the City of Kelowna, in open meeting assembled, enacts as follows:

- 1. THAT City of Kelowna Zoning Bylaw No. 8000 be amended by changing the zoning classification of a portion of Lot 1, Section 12 and 13, Township 26 and Sections 7 and 18 Township 27 ODYD, Plan KAP71697 Except Plans KAP84278, KAP86315, KAP86363, KAP88598, EPP36504, EPP69212, EPP74058 and EPP84892 located at Gallagher Road, Kelowna, BC from the A1 Agriculture 1 zone to the RH3 Hillside Cluster Housing zone as shown on Map "A" attached to and forming part of this bylaw.
- 2. This bylaw shall come into full force and effect and is binding on all persons as and from the date of adoption.