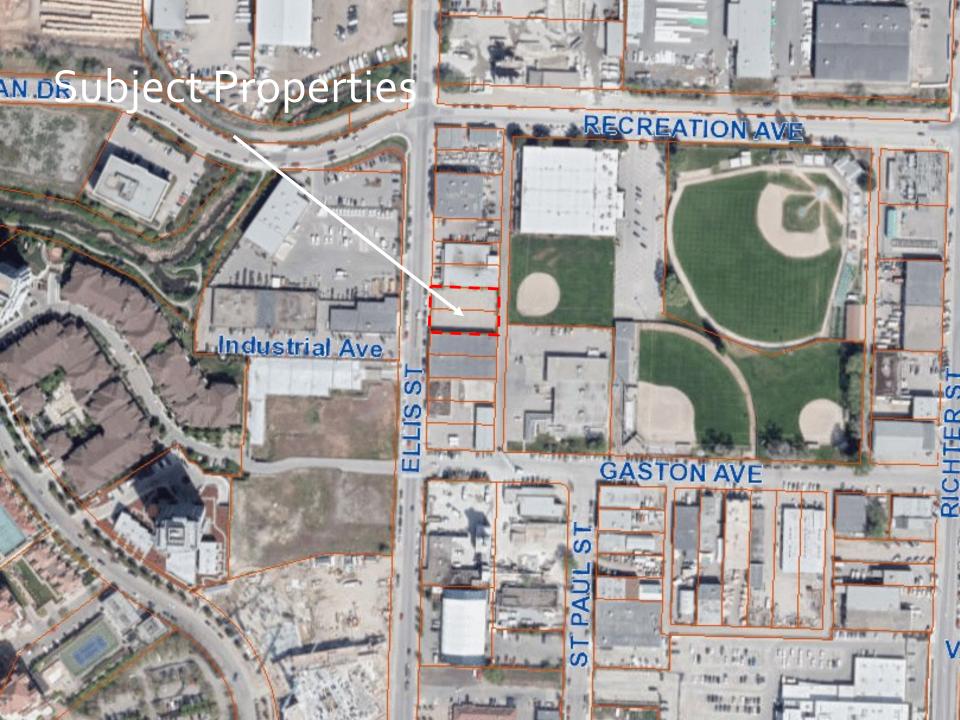

## Non-Market Lease

1055 & 1063 Ellis Street

## Agreement Highlights

Type: Non-Market Land Lease

Rationale: Supportive Housing

Rent: \$1.00

► Term: 10 Years

► Renewals: N/A

▶ Operator: Canadian Mental Health Assoc.

► Land Strategy (2018) Guiding Principles: