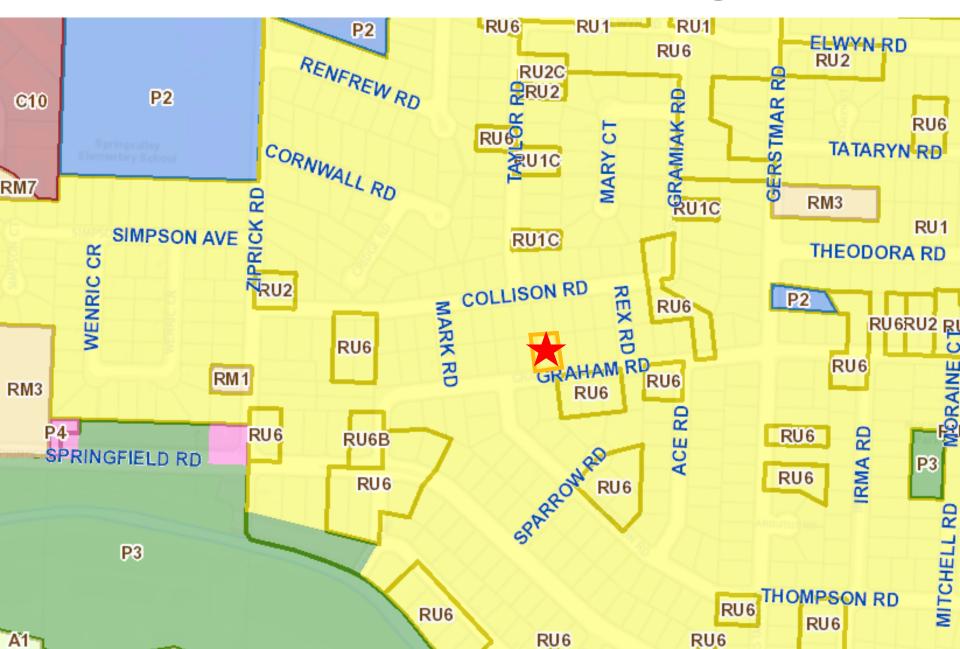

# DVP20-0054 1310 Graham Rd

**Development Variance Permit** 





## Proposal

To vary the minimum number of required parking spaces for the various residential and community uses proposed for the subject property.



### **Development Process**





kelowna.ca

### **Context Map**



## OCP Future Land Use / Zoning



## Subject Property Map





# Background

- Subject property currently has a single family home with a secondary suite
- Currently a daycare (Child Care Centre, Minor) operates out of the principal dwelling



# Project/technical details

- Applicant proposes to open a 2<sup>nd</sup> daycare to operate out of the secondary suite
- Request reduction in number of required parking spaces from 7 spaces to 4 spaces:
  - Principal Dwelling from 2 spaces to 1 space
  - Secondary Suite 1 required space
  - 1<sup>st</sup> daycare from 2 spaces to 1 space
  - 2<sup>nd</sup> daycare from 2 spaces to 1 space

### Site Plan (with parking plan)



# **Development Policy**



OCP Chapter 1 - Foster Sustainable Prosperity

- Foster a healthy, dynamic and sustainable economy
- Supporting business
- OCP