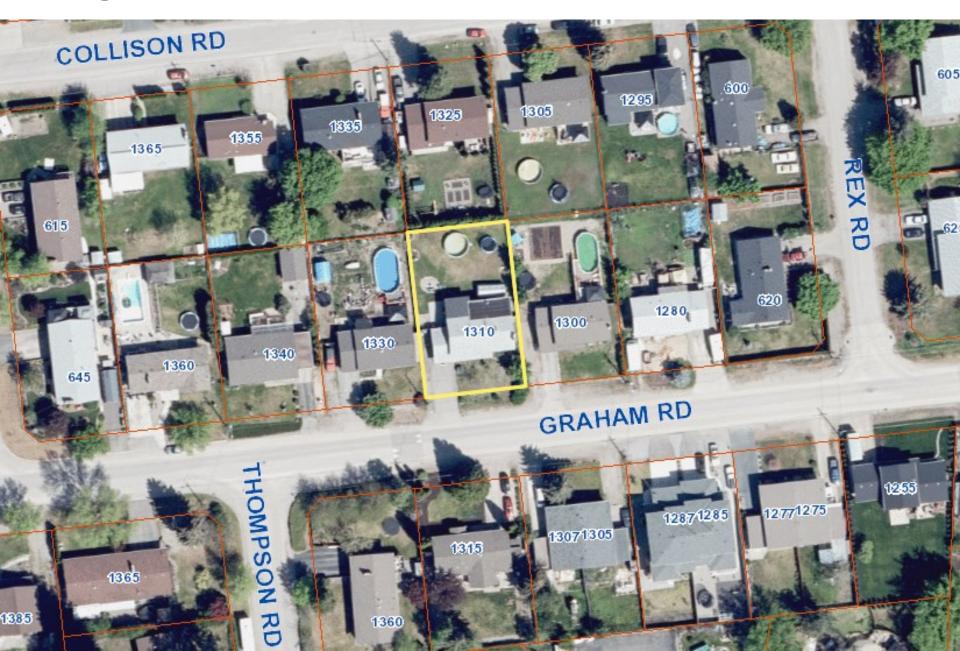

# DVP20-0054 1310 Graham Rd

**Development Variance Permit** 





## Proposal

To vary the minimum number of required parking spaces for the various residential and community uses proposed for the subject property.



### **Development Process**





kelowna.ca

### **Context Map**



## OCP Future Land Use / Zoning



## Subject Property Map





# Background

- Subject property currently has a single family home with a secondary suite
- Currently a daycare (Child Care Centre, Minor) operates out of the principal dwelling



# Project/technical details

- Applicant proposes to open a 2<sup>nd</sup> daycare to operate out of the secondary suite
- Request reduction in number of required parking spaces from 7 spaces to 4 spaces:
  - Principal Dwelling from 2 spaces to 1 space
  - Secondary Suite 1 required space
  - 1<sup>st</sup> daycare from 2 spaces to 1 space
  - 2<sup>nd</sup> daycare from 2 spaces to 1 space

### Site Plan (with parking plan)



# **Development Policy**



OCP Chapter 1 - Foster Sustainable Prosperity

- Foster a healthy, dynamic and sustainable economy
- Supporting business
- OCP Chapter 5 Complete Suburbs