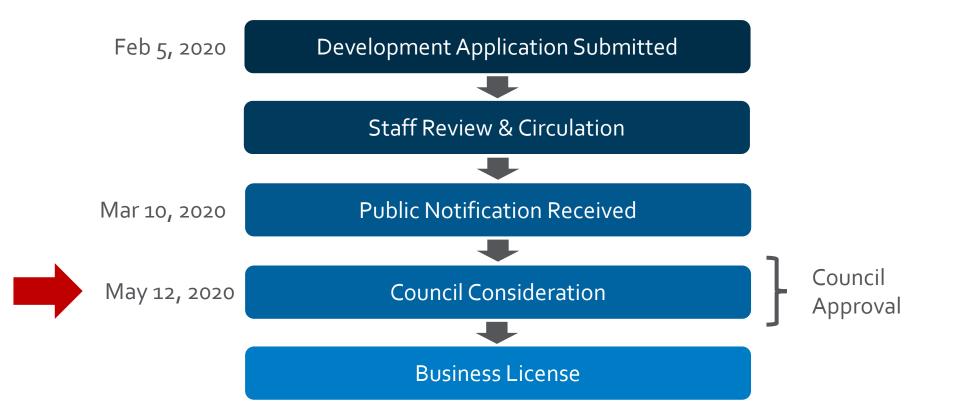

### **Development Process**

kelowna.ca

# Public Notification Policy #367 Kelowna

- Applicant has provided a letter to all neighbouring properties within a 50m radius outlining their proposal and requested variance
  - Confirmation of Public Consultation was submitted on March 10th, 2020