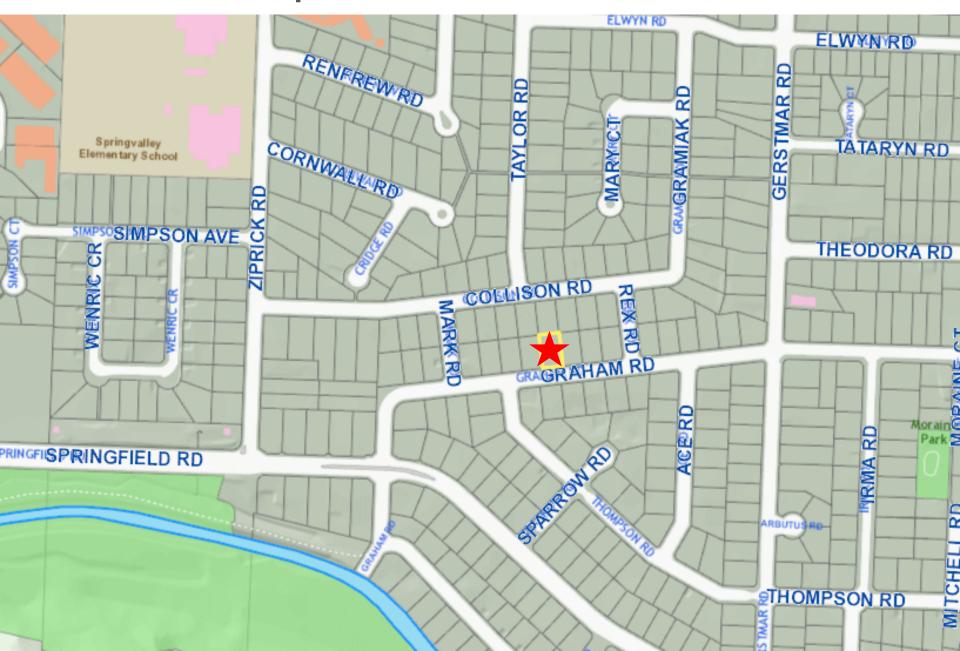

# DVP20-0054 1310 Graham Rd

**Development Variance Permit** 





## Proposal

To vary the minimum number of required parking spaces for the various residential and community uses proposed for the subject property.



### **Development Process**





kelowna.ca

### **Context Map**



## OCP Future Land Use / Zoning



## Subject Property Map





# Background

- Subject property currently has a single family home with a secondary suite
- Currently a daycare (Child Care Centre, Minor) operates out of the principal dwelling



# Project/technical details

- Applicant proposes to open a 2<sup>nd</sup> daycare to operate out of the secondary suite
- Request reduction in number of required parking spaces from 7 spaces to 4 spaces:
  - Principal Dwelling from 2 spaces to 1 space
  - Secondary Suite 1 required space
  - 1<sup>st</sup> daycare from 2 spaces to 1 space
  - 2<sup>nd</sup> daycare from 2 spaces to 1 space

### Site Plan (with parking plan)



# **Development Policy**



OCP Chapter 1 - Foster Sustainable Prosperity

- Foster a healthy, dynamic and sustainable e