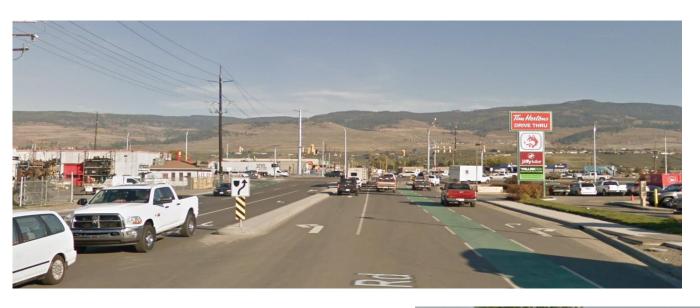

# 105 Adams Road

DP & DVP

DP19-0199 & DVP 19-0200 File No. 19-1900

> 105 Adams Road City of Kelowna

Prepared by Pacific Land Resource Group

Prepared on behalf of Parkland, for submittal to Mayor and Council.







## Proposal

105 Adams Road



- Development Permit for form and character.
- Development Variance Permit to allow a drive-thru for the proposed Triple-O's Restaurant.







#### Site Context Photos















### Site Layout









### Key Points

- Appropriate Location
- High Quality Building and Landscaping Design
- EV Charging Station











# Key Points

Shift to electric and hybrid vehicles (Changing trends)

Benefits to Kelowna









### In Summary



Thank You

Questions?