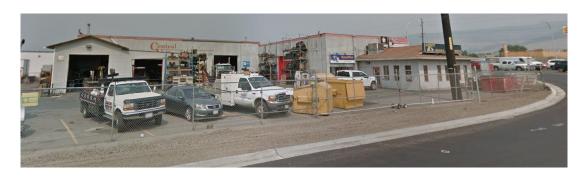

# 105 Adams Road

DP & DVP

DP19-0199 & DVP 19-0200 File No. 19-1900

> 105 Adams Road City of Kelowna

Prepared by Pacific Land Resource Group

Prepared on behalf of Parkland, for submittal to Mayor and Council.







## Proposal

105 Adams Road



- Development Permit for form and character.
- Development Variance Permit to allow a drive-thru for the proposed Triple-O's Restaurant.







#### Site Context Photos















### Site Layout









### Key Points

- Appropriate Location
- High Quality Building and Landscaping Design
- EV Charging Station











# Key Points

Shift to electric and hybrid vehicles (Changing trends)

Benefits to Kelowna









### In Summary



Thank You

Questions?