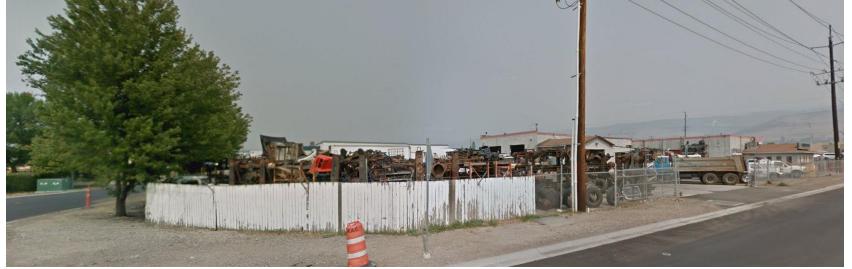

# 105 Adams Road

DP & DVP

DP19-0199 & DVP 19-0200 File No. 19-1900

> 105 Adams Road City of Kelowna

Prepared by Pacific Land Resource Group

Prepared on behalf of Parkland, for submittal to Mayor and Council.







## Proposal

105 Adams Road



- Development Permit for form and character.
- Development Variance Permit to allow a drive-thru for the proposed Triple-O's Restaurant.







#### Site Context Photos















### Site Layout









### Key Points

- Appropriate Location
- High Quality Building and Landscaping Design
- EV Charging Station











# Key Points

Shift to electric and hybrid vehicles (Changing trends)

Benefits to Kelowna









### In Summary



Thank You

Questions?