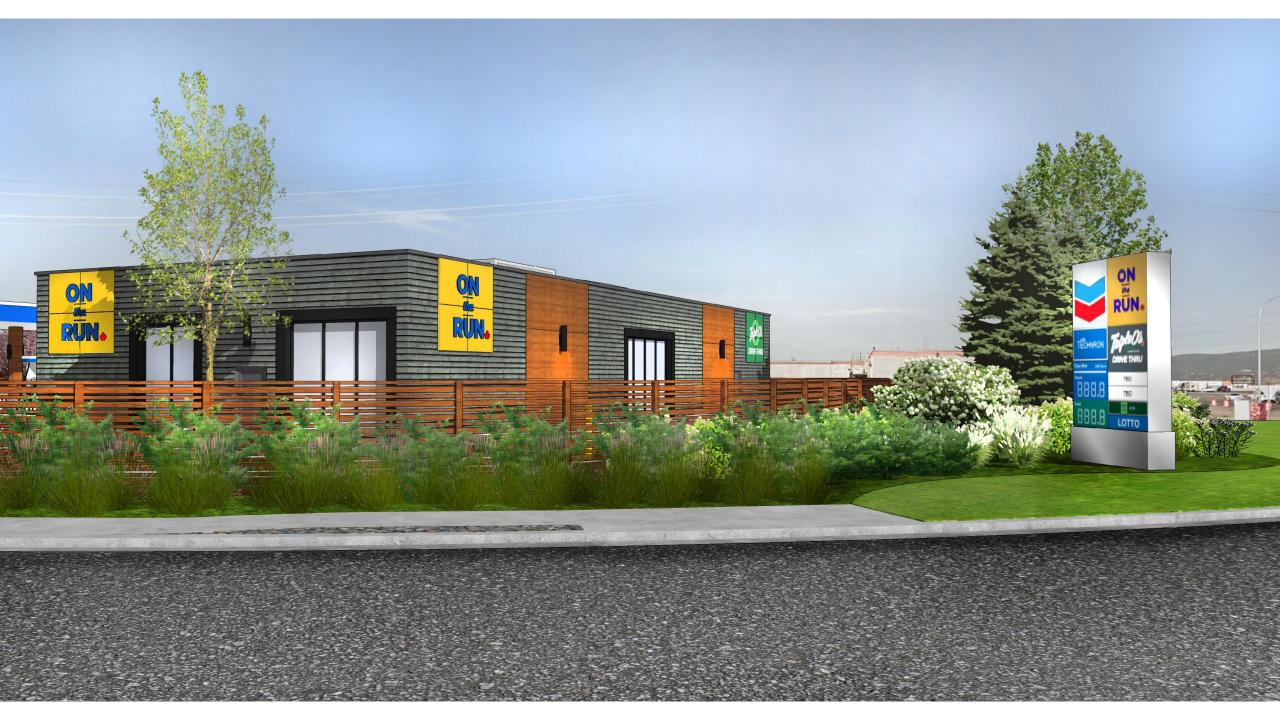

## Proposal

105 Adams Road

- Development Permit for form and character.
- Development Variance Permit to allow a drive-thru for the proposed Triple-O's Restaurant.

### Key Points

- Appropriate Location
- High Quality Building and Landscaping Design
- EV Charging Station