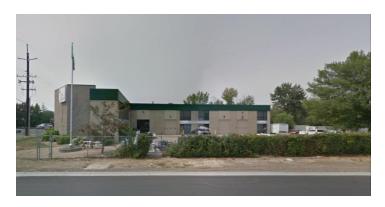

# 105 Adams Road

DP & DVP

DP19-0199 & DVP 19-0200 File No. 19-1900

> 105 Adams Road City of Kelowna

Prepared by Pacific Land Resource Group

Prepared on behalf of Parkland, for submittal to Mayor and Council.







## Proposal

105 Adams Road



- Development Permit for form and character.
- Development Variance Permit to allow a drive-thru for the proposed Triple-O's Restaurant.







#### Site Context Photos















### Site Layout









### Key Points

- Appropriate Location
- High Quality Building and Landscaping Design
- EV Charging Station











# Key Points

Shift to electric and hybrid vehicles (Changing trends)

Benefits to Kelowna









### In Summary



Thank You

Questions?