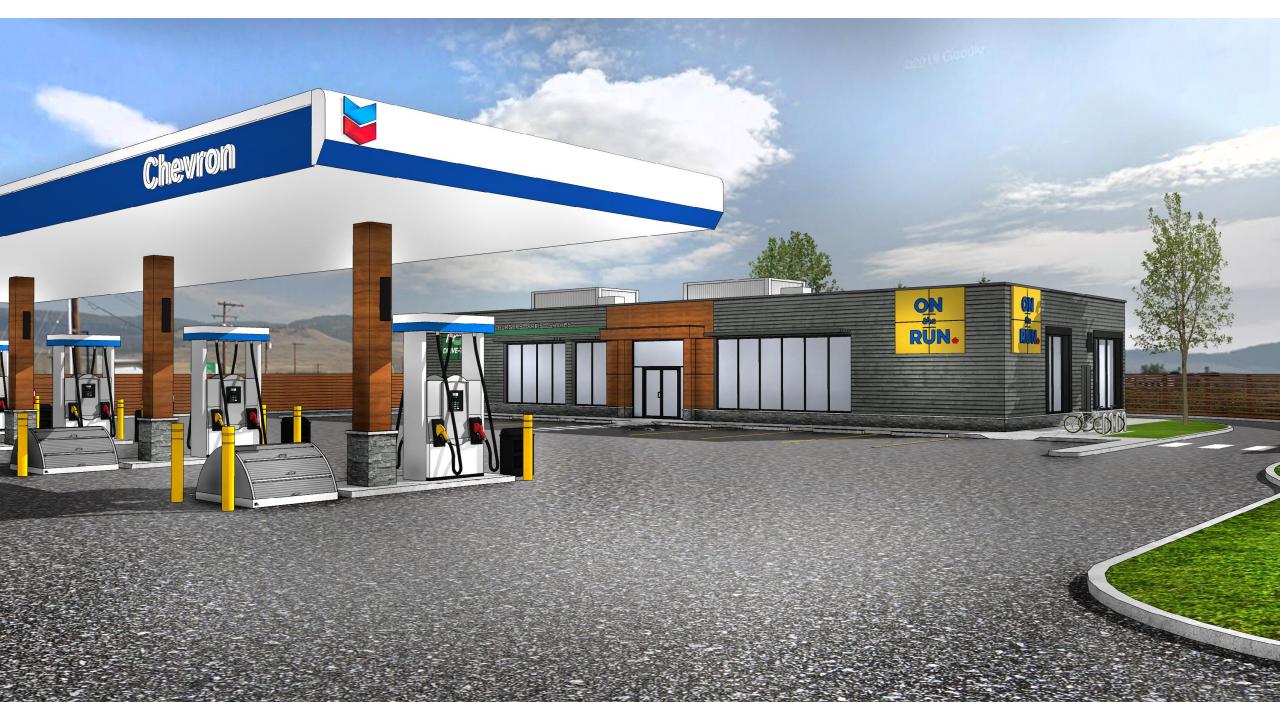

## Proposal

105 Adams Road

- Development Permit for form and character.
- Development Variance Permit to allow a drive-thru for the proposed Triple-O's Restaurant.

### Key Points

- Appropriate Location
- High Quality Building and Landscaping Design
- EV Charging Station