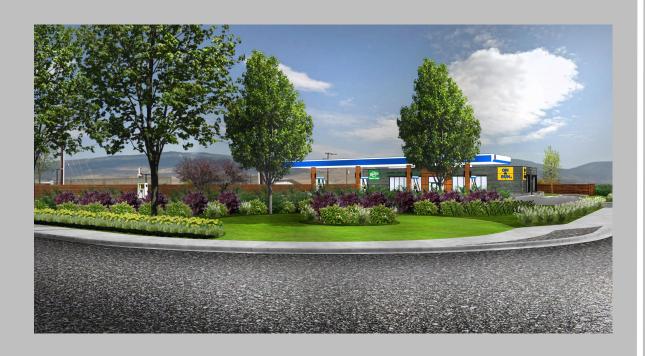

## Proposal

105 Adams Road

- Development Permit for form and character.
- Development Variance Permit to allow a drive-thru for the proposed Triple-O's Restaurant.

### Site Layout

### Key Points

- Appropriate Location
- High Quality Building and Landscaping Design
- EV Charging Station