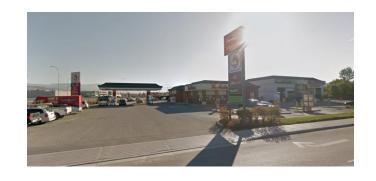

# 105 Adams Road

DP & DVP

DP19-0199 & DVP 19-0200 File No. 19-1900

> 105 Adams Road City of Kelowna

Prepared by Pacific Land Resource Group

Prepared on behalf of Parkland, for submittal to Mayor and Council.







## Proposal

105 Adams Road



- Development Permit for form and character.
- Development Variance Permit to allow a drive-thru for the proposed Triple-O's Restaurant.







#### Site Context Photos















### Site Layout









### Key Points

- Appropriate Location
- High Quality Building and Landscaping Design
- EV Charging Station











# Key Points

Shift to electric and hybrid vehicles (Changing trends)

Benefits to Kelowna









### In Summary



Thank You

Questions?