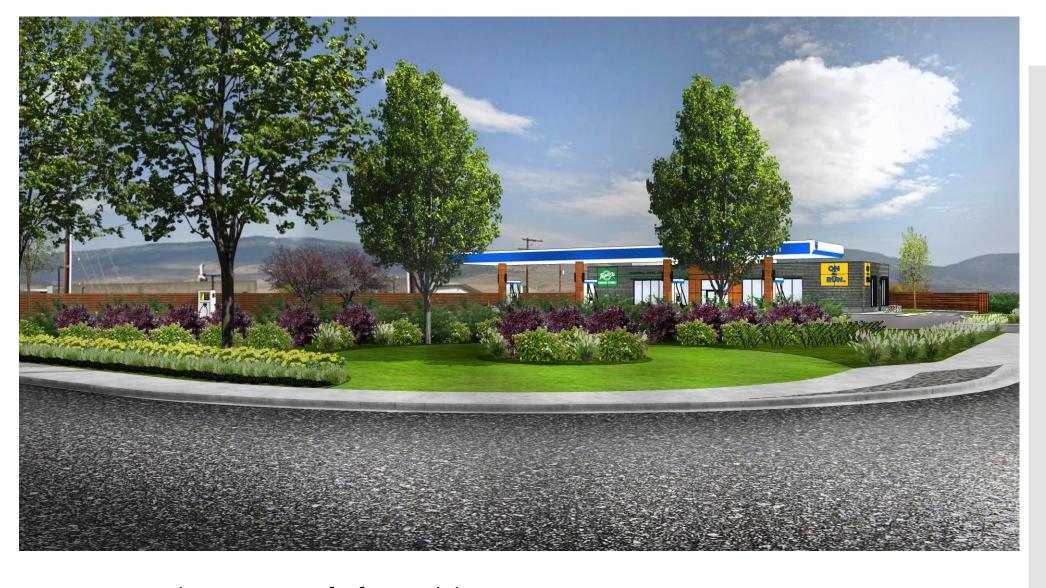

## Proposal

105 Adams Road

- Development Permit for form and character.
- Development Variance Permit to allow a drive-thru for the proposed Triple-O's Restaurant.

### Site Layout

### Key Points

- Appropriate Location
- High Quality Building and Landscaping Design
- EV Charging Station